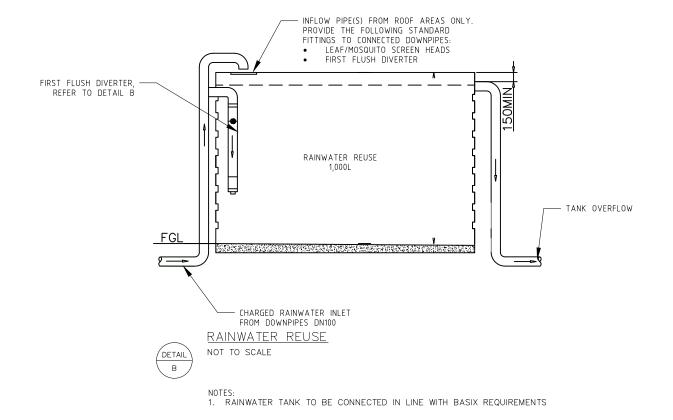

DESIGNED FRM CHECKED SHA

DRAWN FRM CHECKED SHA

APPROVED IRW DATE 19/05/2020

This design complies with: AS3500.3:2018

|                       | 12 NOLAN PLACE, BALGOWLAH |                            |        |      |  |
|-----------------------|---------------------------|----------------------------|--------|------|--|
| PIPE LAYOUT & DETAILS |                           |                            |        |      |  |
|                       | Size A3                   | APPROVED FOR DA SUBMISSION | DR-001 | Rev. |  |