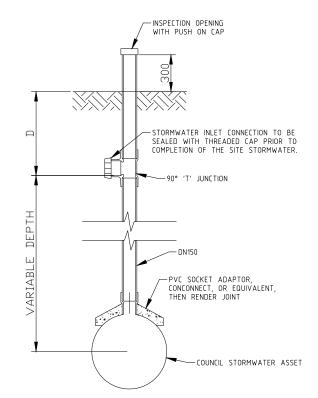

COUNCIL STORMWATER CONNECTION NOT TO SCALE

#### NOTES

- ALL PIPES AND FITTINGS TO BE OF 150mm PVC SEWER CLASS HEAVY, REFER TO AS 1260.
- 2. DEPTH 'D' TO BE MINIMUM 600mm OR GREATER.
- 3. BACKFILLING / HAUNCHING TO BE CLASS 3 FCR.

| 12 NOLAN PLACE, BALGOWLAH            |        |      |  |  |
|--------------------------------------|--------|------|--|--|
| DETAILS                              |        |      |  |  |
| A3 Status APPROVED FOR DA SUBMISSION | DR-002 | Rev. |  |  |