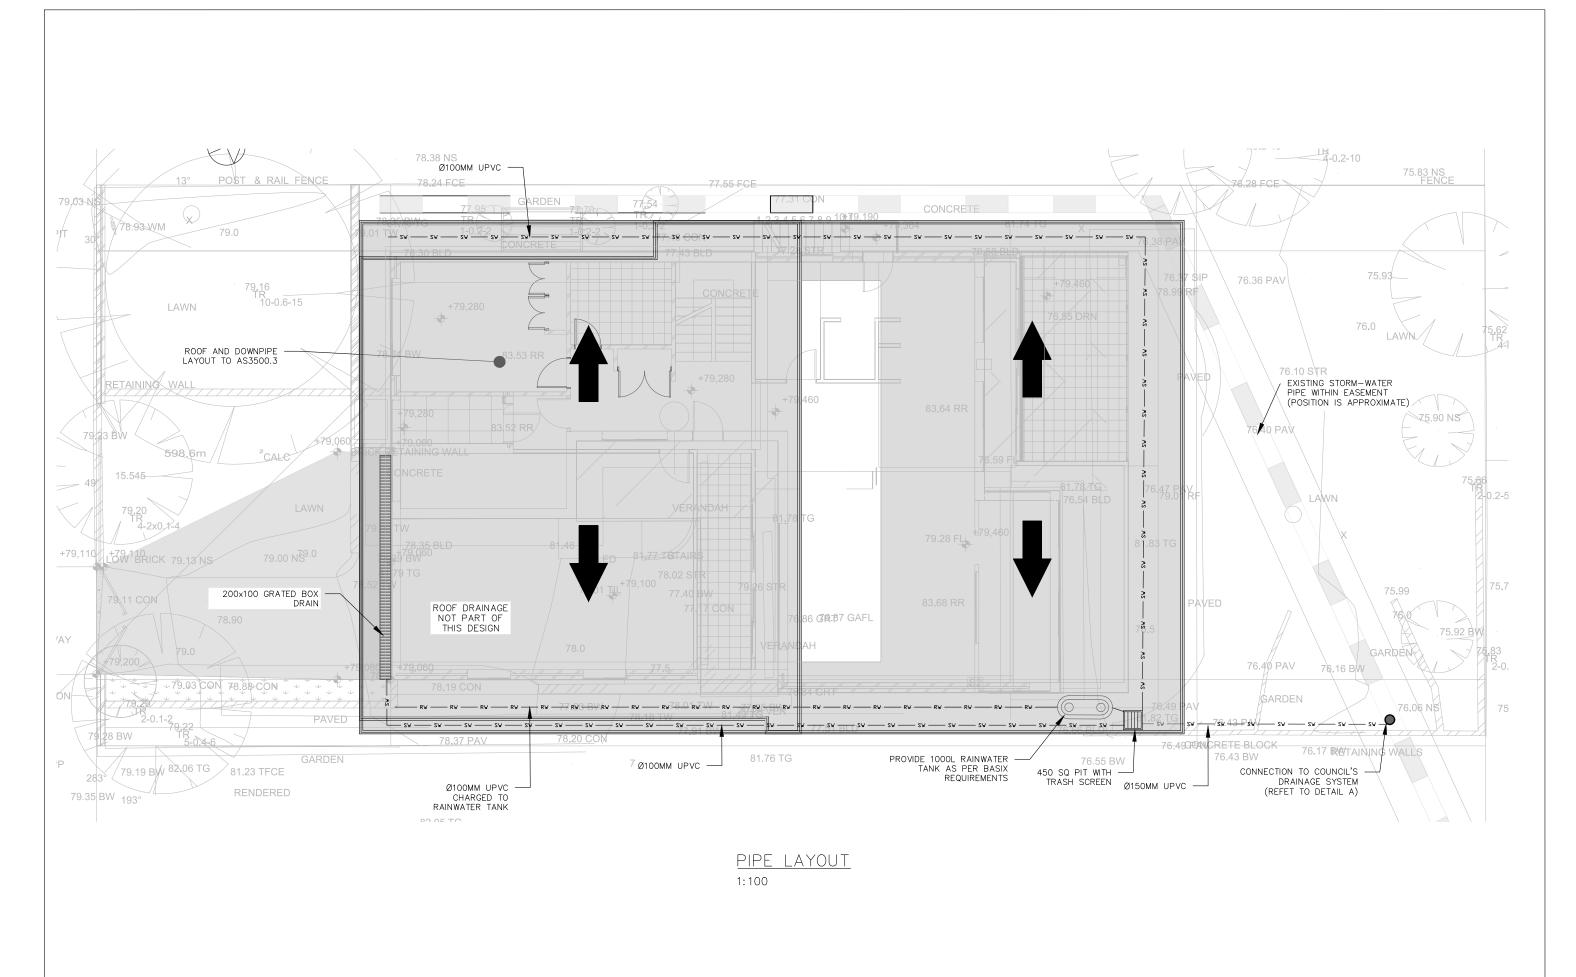

### NOTES:

- 1. ALL DIMENSIONS TO BE CONFIRMED ON SITE PRIOR TO CONSTRUCTION.
- PLANS (APRIL 2020).
- 3. LOCATION OF ALL SERVICES MUST BE CONFIRMED ON SITE PRIOR TO COMMENCEMENT OF EXCAVATION WORKS.
- 4. ALL STORMWATER DRAINAGE PIPES AND ASSOCIATED DEVICES ARE TO BE INSTALLED IN ACCORDANCE WITH THE RELEVANT STANDARDS, THE BUILDING CODE OF AUSTRALIA, MANUFACTURER'S RECOMMENDATIONS, SYDNEY CATCHMENT AUTHORITY RECOMMENDED PRACTICE, AND LOCAL COUNCIL, AS APPLICABLE.
- 5. ALL INVERT LEVELS PROVIDED ON THIS DRAWING ARE REDUCED TO AHD AND BASED ON INTERPOLATED SURFACE LEVELS AND SYSTEM REQUIREMENTS

- 6. WHERE POSSIBLE, PIPEWORK SHALL BE LOCATED EXTERNAL TO THE BUILDING.
- 2. SITE LAYOUT BASED ON ARCHITECTURAL PLANS BY RAPID 7. DOWNPIPES AND STORMWATER LINES TO BE SEALED DN100 uPVC UNLESS OTHERWISE NOTED.
  - 8. STORMWATER PIPES TO BE GRADED AT A MINIMUM 1% UNLESS NOTED OTHERWISE.
  - 9. ALTERNATIVE GUTTER AND DOWNPIPE CONFIGURATION MAY BE INSTALLED PROVIDED IT COMPLIES WITH AS3500.
  - 10. ALL PIPE AND CONDUITS TO BE MARKED IN ACCORDANCE WITH AS1345 - 1995.
  - 11. TRENCHES AND SERVICE SEPARATIONS IN ACCORDANCE WITH AS/NZS 5601, AS/NZS 3500, AND AS/CA S009.

### LEGEND:

STORMWATER PIPE

RAINWATER PIPE

DRAINAGE PIT

INSPECTION OPENING

| This drawing is confidential and shall only be used for the purposes of this project. |     |     |            |                   |      |
|---------------------------------------------------------------------------------------|-----|-----|------------|-------------------|------|
|                                                                                       |     |     |            |                   |      |
| S                                                                                     |     |     |            |                   |      |
| S                                                                                     |     |     |            |                   |      |
| REVISIONS                                                                             |     |     |            |                   |      |
| 器                                                                                     |     |     |            |                   |      |
|                                                                                       | 0   | FRM | 19/05/2020 | FOR DA SUBMISSION | IRW  |
|                                                                                       | No. | BY  | DATE       | DESCRIPTION       | APPD |

DESIGNED FRM CHECKED SHA

DRAWN FRM CHECKED SHA

APPROVED IRW DATE 19/05/2020

This design complies with: AS3500.3:2018

|                       | 12 NOLAN PLACE, BALGOWLAH |                            |        |      |  |
|-----------------------|---------------------------|----------------------------|--------|------|--|
| PIPE LAYOUT & DETAILS |                           |                            |        |      |  |
|                       | Size A3                   | APPROVED FOR DA SUBMISSION | DR-001 | Rev. |  |