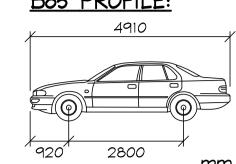

DAMAGES CLAIMS TO BUSINESS CUT OFF EMERGENCY SERVICES

TRANSITION FOOTPATH TO MATCH

EXISTING LEVELS IN ACCORDANCE

NOTES:

ENGINEER OF ANY DISCREPENCIES.

PRIOR TO COMMENCING CONSTRUCTION. 16. ANY VEHICLE PROFILE ANALYSIS SUCH AS THE B85 PROFILE IS NORMALLY UNDERTAKEN ALONG THE DETAILED LONGITUDINAL SECTIONS (SUCH AS LONGITUDINAL LH, CL & RH), WHICH HAVE GENERALLY BEEN LOCATED IN ACCORDANCE WITH COUNCIL POLICY. UNLESS NOTED OTHERWISE. THIS MAY NOT NECESSARILY REPRESENT THE WORSE CASE ANALYSIS. 17. SWEPT PATH ANALYSIS HAS ONLY BEEN UNDERTAKEN AS THAT SHOWN,

DOCUMENT CERTIFICATION

ASSUMED KERB INVERT LEVEL (KIL). ASSUMED 160 HIGH KERB

FROM SURVEY TOP OF KERB

CONFIRMED PRIOR TO

CONSTRCTION AND INFORM

LOCATION OF LAYBACK TO BE

DUE TO THE EXISTING ROAD CAMBER THE LAYBACK HAS BEEN MODIFIED TO A NON-STANDARD LAYBACK TO ACCOMMODATE THE B85 VEHICLE PROFILE TEMPLATE