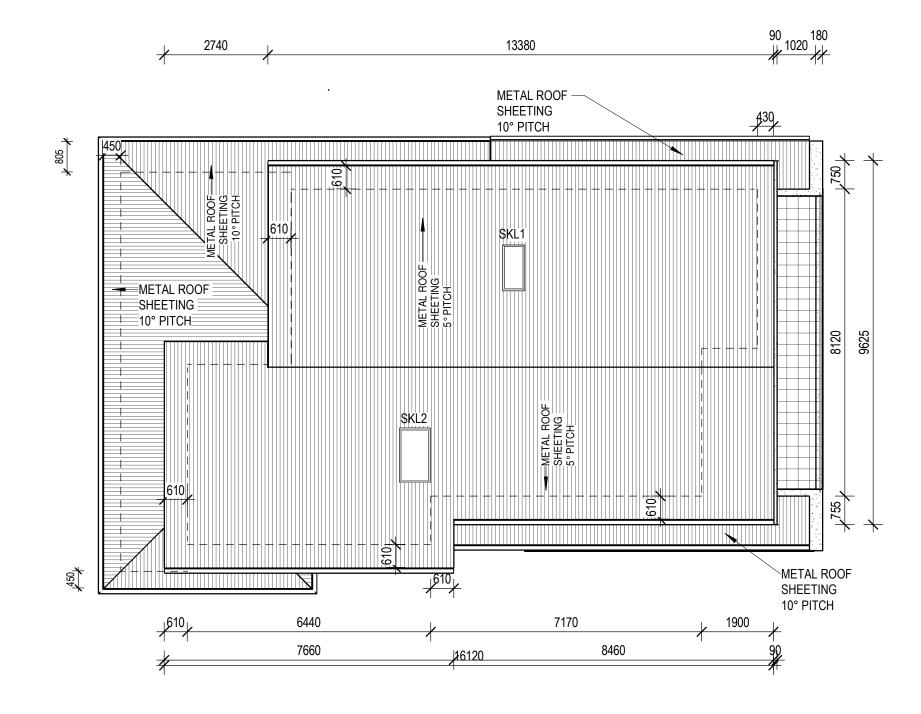

#### **ROOF PLAN**

| ISSUE     | AMENDMENT                                                   |                               |                                                  | PROPOSED RESIDENCE FOR:         | DESIGN NAME: CUS  | TOM                      |
|-----------|-------------------------------------------------------------|-------------------------------|--------------------------------------------------|---------------------------------|-------------------|--------------------------|
| A         | · '                                                         | Copyright reserved.           | (WINCREST)                                       | CLIENT: Mr CLARK & Mrs HAY      | DESIGN NO:        |                          |
| L C       |                                                             | No part of these plans may    |                                                  | CLIENT: IVII CLANK & IVIIS HAT  | FACADE: CUST      | OM                       |
| Ď         | VARY F (EB)                                                 | be reproduced or transmitted  |                                                  | ADDRESS:                        | JOB NO: 17338     | DATE: 23.09.19           |
| E         |                                                             | in any form without the       | BESPOKE                                          |                                 | JOB NO. 17330     | DATE: 23.09.19           |
| F<br>G    |                                                             | written permission of         | Wincrest Group Pty Ltd.                          | Lot23, Sec6 No 911 Pittwater RD | DRAWN: ht         | CHECKED:                 |
|           | ( )                                                         | Wincrest Group Pty Ltd.       | ACN 135 562 873<br>Builders License No. 213 442C | COLLAROY                        | SCALE: 1:100      | SHEET NO:05 /            |
|           |                                                             |                               | 18 Pitt St. Paramatta NSW 2150                   | MODITIEDM DEVOLIES COUNCIL      | 00/122/           | 3.122.110.00 / 11111     |
|           |                                                             | PRINTED: 2/10/2019 3:09:33 PM | Ph:(02) 9635 1644 Fax:(02) 9633 4806             | NORTHERN BEACHES COUNCIL        | ISSUE: F Please d | discard all other plans  |
| LOCATION: | T:\First draft\17338_CLARK&HAY\Drawings\17338_CLARK-HAY.rvt |                               | 1111(02) 0000 1011 1 dxi(02) 0000 1000           |                                 | 10001.1 110000    | isoara air otrici piaris |