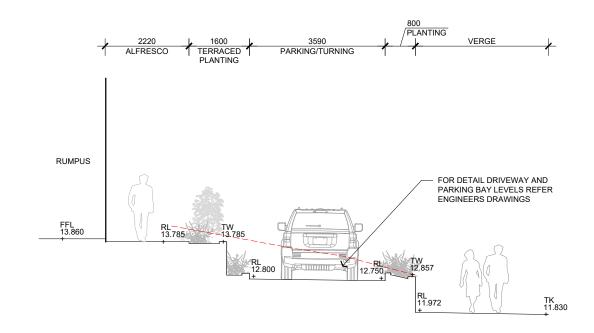

| 01  | ISSUED FOR DRAFT DA | 06.11.2019 |
|-----|---------------------|------------|
| REV | DESCRIPTION         | DATE       |

NORTH

SCALE

GREG CLARK & JESSE HAY 911 PITTWATER ROAD COLLAROY NSW 2097

LANDSCAPE SECTIONS SHEET 02 OF 03

DRAFT DEVELOPMENT APPLICATION SCALE @ A3 ED CN RF AS SHOWN PROJECT NUMBER LPL\_1192 LPL\_3002 01

- NOTES

  1. DO NOT SCALE DRAWINGS. USE FIGURED DIMENSIONS ONLY.
  2. DIMENSIONS ARE IN MILLIMETRES UNLESS NOTATED DIFFERENTLY.
  3. CHECK AND VERIFY LEVELS AND DIMENSIONS ON SITE PRIOR TO COMMENCEMENT OF ANY WORK.
  4. THIS DRAWING IS COPYWRIGHT OF LONEPINE LANDSCAPES
  5. THIS DRAWING MAY NOT BE REPRODUCED, ALTERED OR TRANSMITTED IN ANY FORM WITHOUT PERMISSION.
  6. THIS DRAWING ISSUE IS NOT FOR CONSTRUCTION