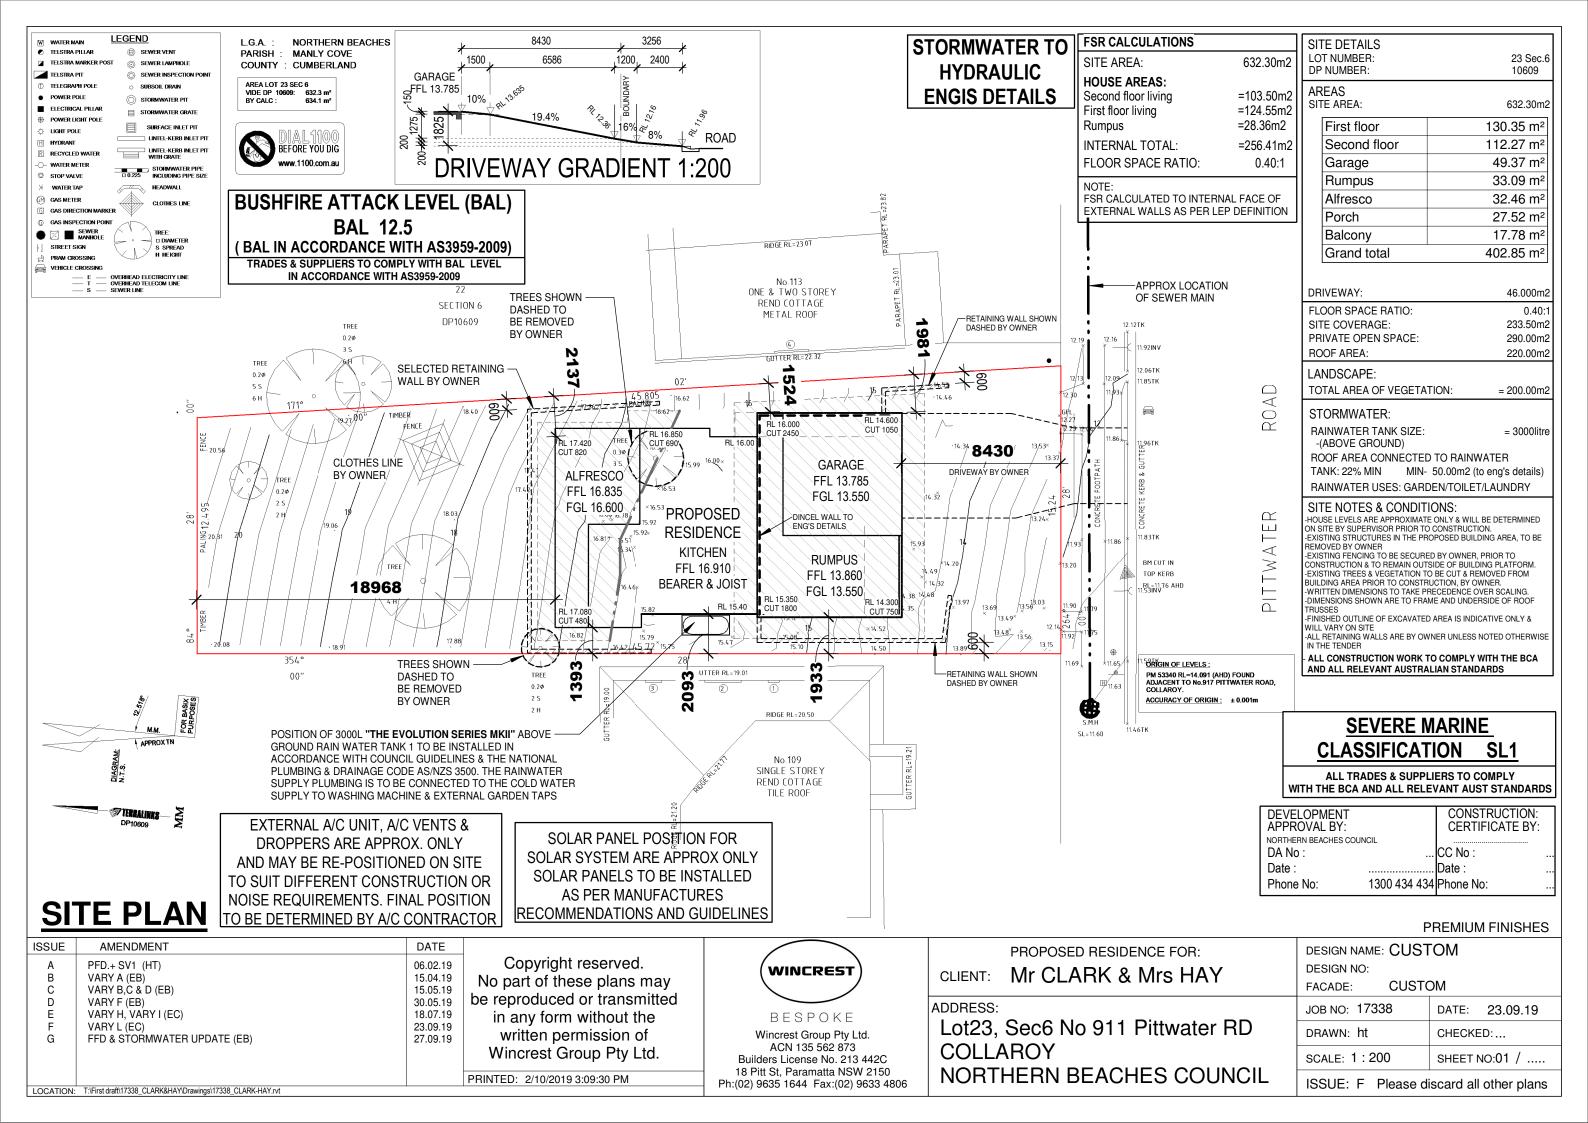

## BUSHFIRE ATTACK LEVEL (BAL) BAL 12.5 (BAL IN ACCORDANCE WITH AS3959-2009)

TRADES & SUPPLIERS TO COMPLY WITH BAL LEVEL IN ACCORDANCE WITH AS3959-2009