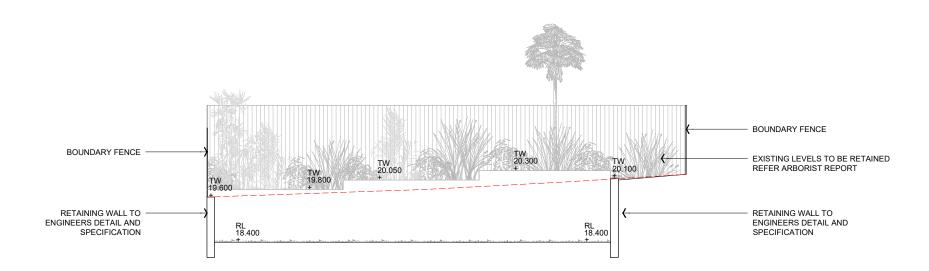

| 01  | ISSUED FOR DRAFT DA | 06.11.2019 |
|-----|---------------------|------------|
| REV | DESCRIPTION         | DATE       |

NORTH

SCALE

GREG CLARK & JESSE HAY 911 PITTWATER ROAD COLLAROY NSW 2097

LANDSCAPE SECTIONS SHEET 02 OF 03

DRAFT DEVELOPMENT APPLICATION SCALE @ A3 ED CN RF AS SHOWN PROJECT NUMBER LPL\_1192 LPL\_3002 01

- NOTES

  1. DO NOT SCALE DRAWINGS. USE FIGURED DIMENSIONS ONLY.
  2. DIMENSIONS ARE IN MILLIMETRES UNLESS NOTATED DIFFERENTLY.
  3. CHECK AND VERIFY LEVELS AND DIMENSIONS ON SITE PRIOR TO COMMENCEMENT OF ANY WORK.
  4. THIS DRAWING IS COPYWRIGHT OF LONEPINE LANDSCAPES
  5. THIS DRAWING MAY NOT BE REPRODUCED, ALTERED OR TRANSMITTED IN ANY FORM WITHOUT PERMISSION.
  6. THIS DRAWING ISSUE IS NOT FOR CONSTRUCTION