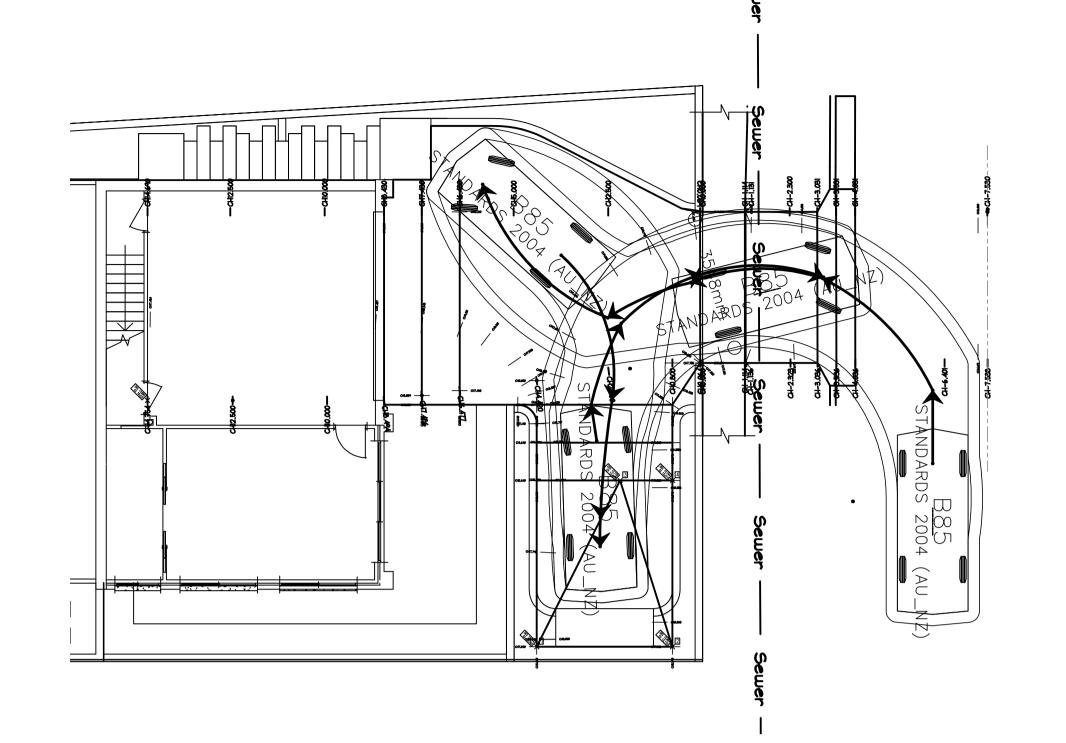

DAMAGES CLAIMS TO BUSINESS CUT OFF EMERGENCY SERVICES

TRANSITION FOOTPATH TO MATCH

EXISTING LEVELS IN ACCORDANCE

NOTES:

ENGINEER OF ANY DISCREPENCIES.

PRIOR TO COMMENCING CONSTRUCTION. 16. ANY VEHICLE PROFILE ANALYSIS SUCH AS THE B85 PROFILE IS NORMALLY UNDERTAKEN ALONG THE DETAILED LONGITUDINAL SECTIONS (SUCH AS LONGITUDINAL LH, CL & RH), WHICH HAVE GENERALLY BEEN LOCATED IN ACCORDANCE WITH COUNCIL POLICY. UNLESS NOTED OTHERWISE. THIS MAY NOT NECESSARILY REPRESENT THE WORSE CASE ANALYSIS. 17. SWEPT PATH ANALYSIS HAS ONLY BEEN UNDERTAKEN AS THAT SHOWN,

REFER SWEPT PATH ANALYSIS PLAN'S. 18. BARRIERS REQUIRED WHERE DRIVEWAY DROP EXCEEDS 600mm. WHEEL STOP REQUIRED WHERE DRIVEWAY DROP IS BETWEEN 150-600mm. REFER AS2890.1 REFER ARCHITECT \$ LANDSCAPE ARCHITECT FOR SPECIFICATIONS AND DETAILS.

DOCUMENT CERTIFICATION

ASSUMED KERB INVERT LEVEL (KIL). ASSUMED 160 HIGH KERB

FROM SURVEY TOP OF KERB

CONFIRMED PRIOR TO

CONSTRCTION AND INFORM

LOCATION OF LAYBACK TO BE

DUE TO THE EXISTING ROAD CAMBER THE LAYBACK HAS BEEN MODIFIED TO A NON-STANDARD LAYBACK TO ACCOMMODATE THE B85 VEHICLE PROFILE TEMPLATE