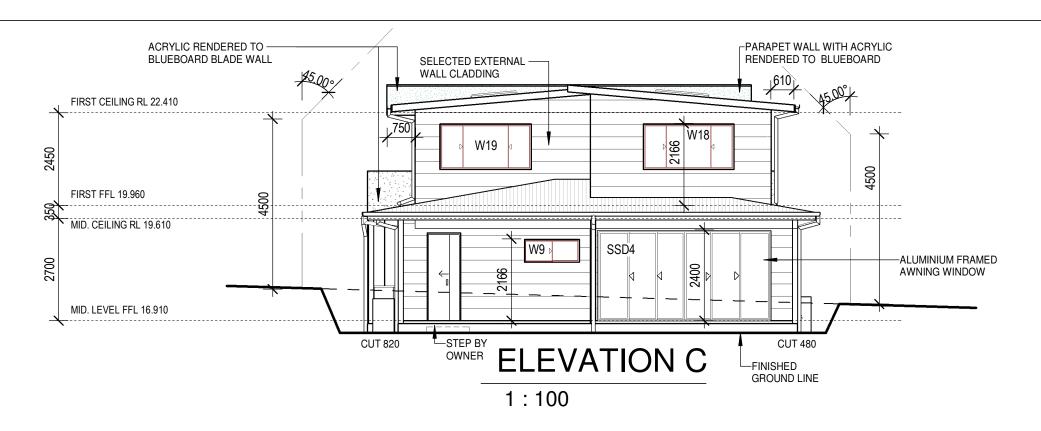

BUSHFIRE ATTACK LEVEL (BAL)

BAL 12.5
(BAL IN ACCORDANCE WITH AS3959-2009)

TRADES & SUPPLIERS TO COMPLY WITH BAL LEVEL
IN ACCORDANCE WITH AS3959-2009

NOTE:
SEE ELEVATIONS FOR AL
WINDOW HEAD HEIGHT

ELEVATIONS