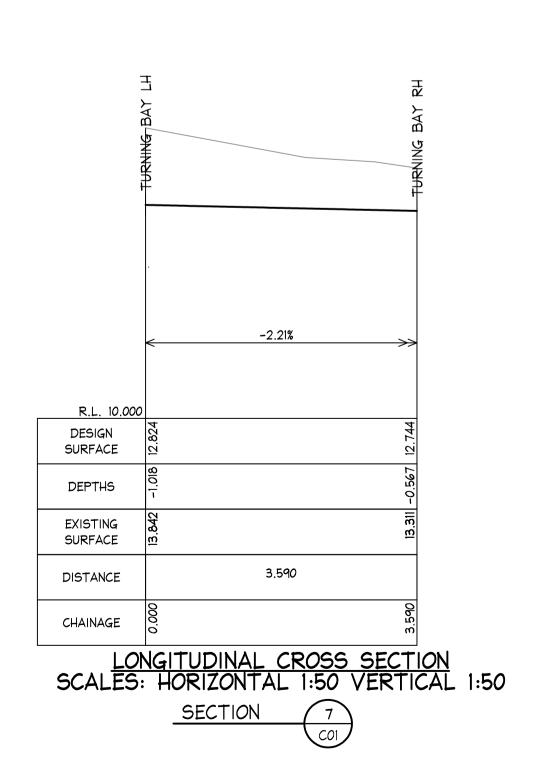

|
|            |        |                                                                        | - J· | 1       |                                    |

Wray ..... CPEng, MIEAust., NER., RPEQ: 08293. NB Consulting Engineers)

**Sydney:** Ph: (02) 9984 7000 Fax: (02) 9984 7444 **Gold Coast:** Ph: (07) 5631 4744 Unit 8, 1726 Gold Coast Highway Burleigh Heads QLD 4220 E: nb@nbconsulting.com.au W: www.nbconsulting.com.au

Client:

GREG CLARK \$ JESS HAY

LONGITUDINAL SECTIONS - SHEET 1

191015

C03

В

By: Review: The copyright of this drawing remains with Northern Beaches
Consulting Engineers Pty Ltd. Trading as NB Consulting Engineers

SECTION

- 1. ALL DIMENSIONS TO BE VERIFIED ON SITE BY BUILDER BEFORE
- COMMENCING WITH WORK. 2. FOR GENERAL NOTES REFER TO DRAWING NUMBER: COI.













ISSUED FOR D.A.
SUBMISSION ONLY
NOT FOR
CONSTRUCTION

IF IN DOUBT ASK

|            |        |                                                                        | $\overline{}$ |         |                                                                                                                                                                  |                                                                                        |         |      |
|------------|--------|------------------------------------------------------------------------|---------------|---------|------------------------------------------------------------------------------------------------------------------------------------------------------------------|--------------------------------------------------