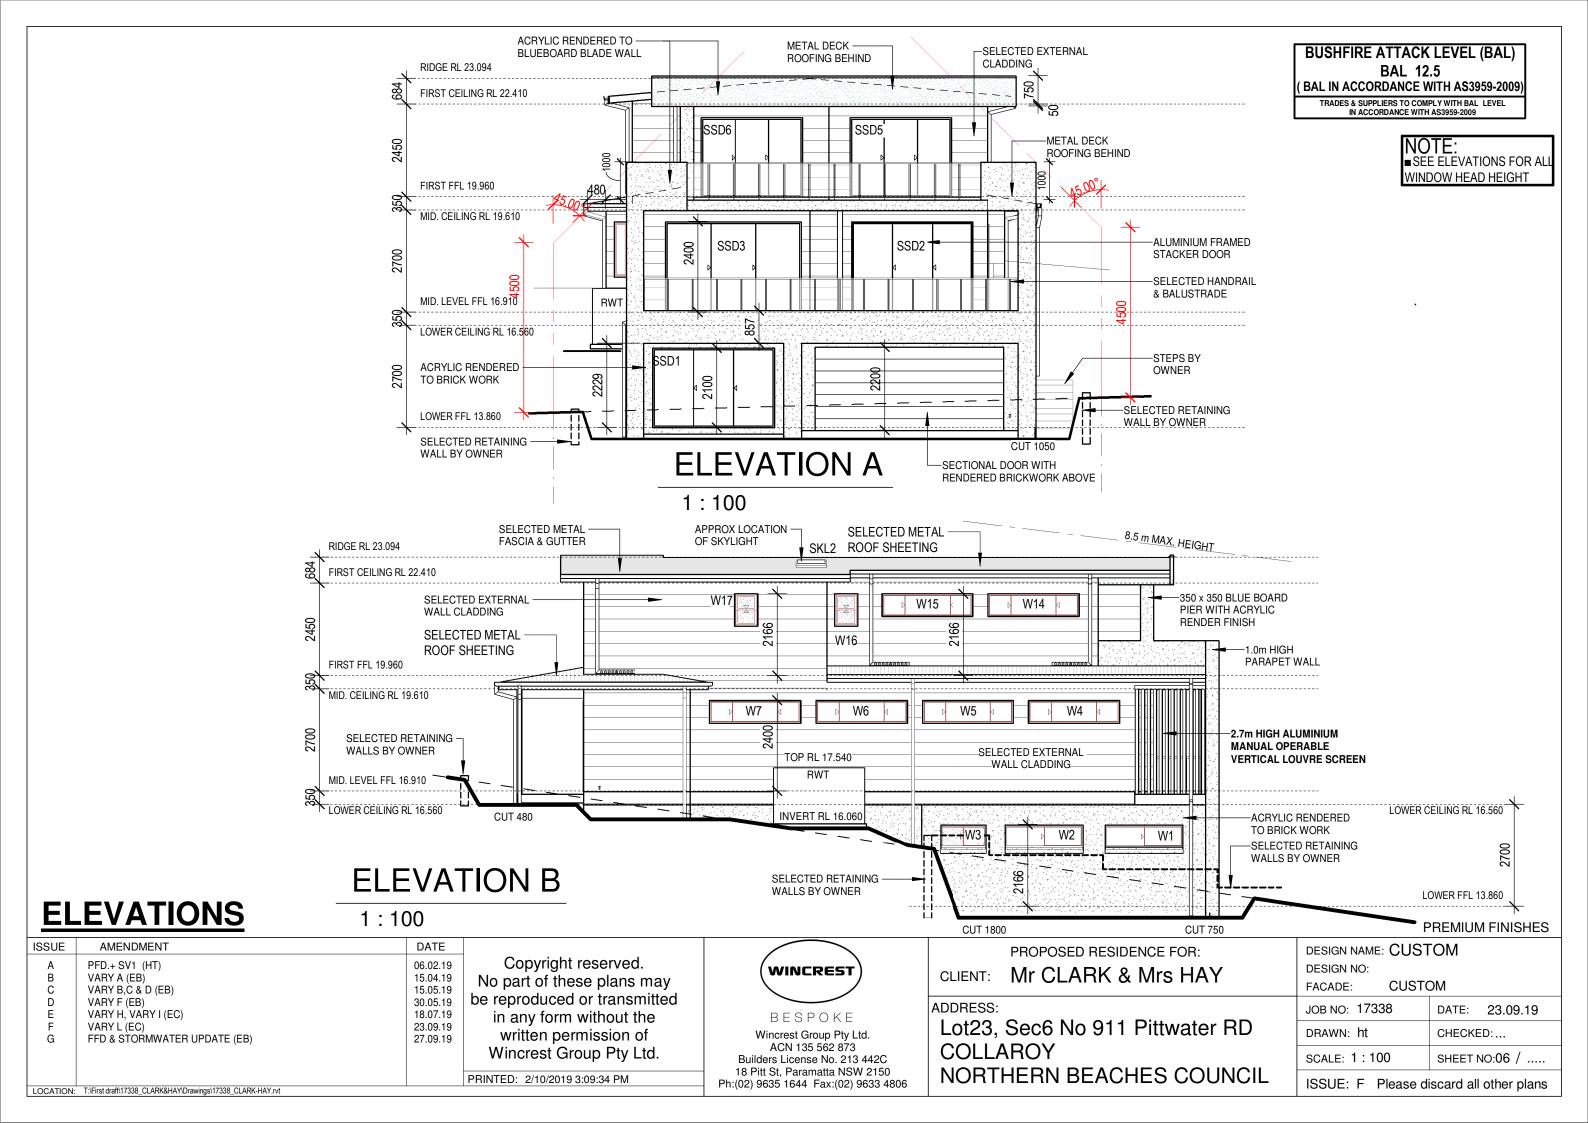

BUSHFIRE ATTACK LEVEL (BAL)

BAL 12.5
(BAL IN ACCORDANCE WITH AS3959-2009)

TRADES & SUPPLIERS TO COMPLY WITH BAL LEVEL
IN ACCORDANCE WITH AS3959-2009

NOTE:
SEE ELEVATIONS FOR AL
WINDOW HEAD HEIGHT

ELEVATIONS