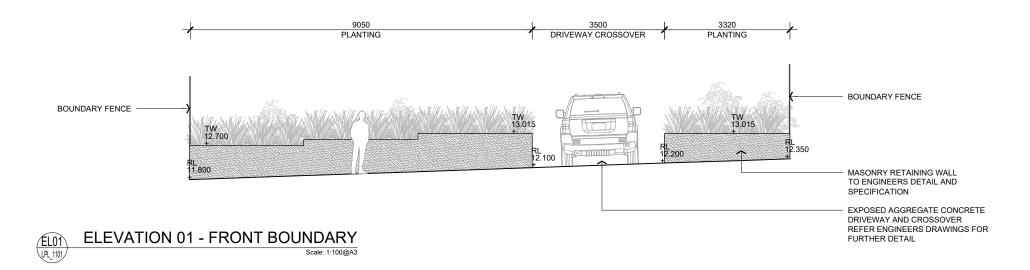

| 01  | ISSUED FOR DRAFT DA | 06.11.2019 |
|-----|---------------------|------------|
| REV | DESCRIPTION         | DATE       |

GREG CLARK & JESSE HAY 911 PITTWATER ROAD COLLAROY NSW 2097

LANDSCAPE SECTIONS SHEET 03 OF 03

DRAFT DEVELOPMENT APPLICATION SCALE @ A3 REVIEWED RF ED CN 1:100 PROJECT NUMBER LPL\_1192 LPL\_3003 01