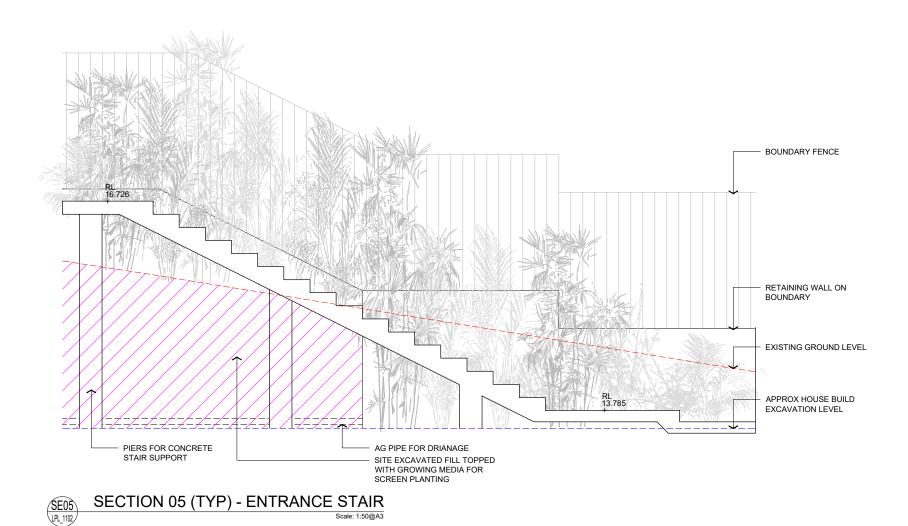

| 01  | ISSUED FOR DRAFT DA | 06.11.2019 |
|-----|---------------------|------------|
| REV | DESCRIPTION         | DATE       |

GREG CLARK & JESSE HAY 911 PITTWATER ROAD COLLAROY NSW 2097

LANDSCAPE SECTIONS SHEET 03 OF 03