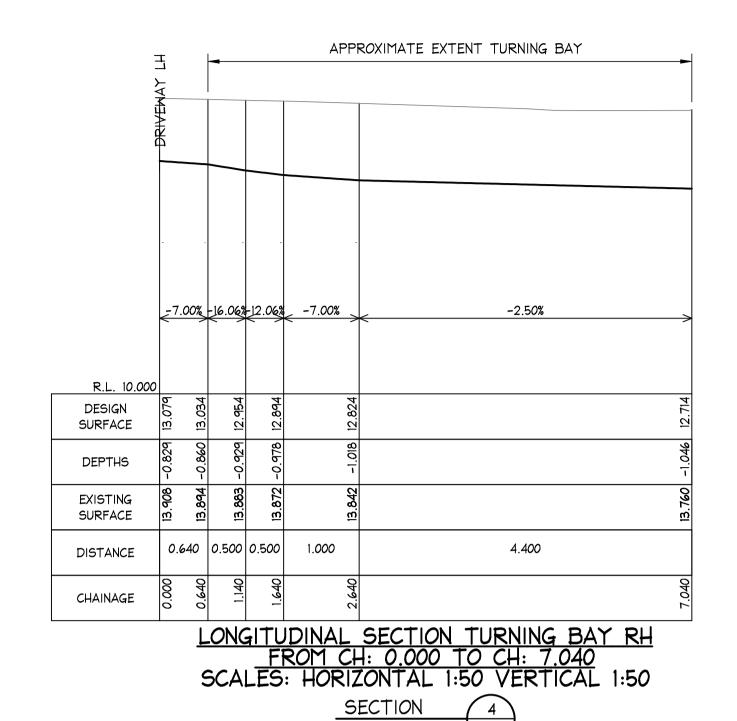

|        |        | RATION<br>TWATE |  | TIONS<br>COLLA | (ROY |
|--------|--------|-----------------|--|----------------|------|
| rawing | Title: |                 |  |                |      |

LONGITUDINAL SECTIONS - SHEET 3