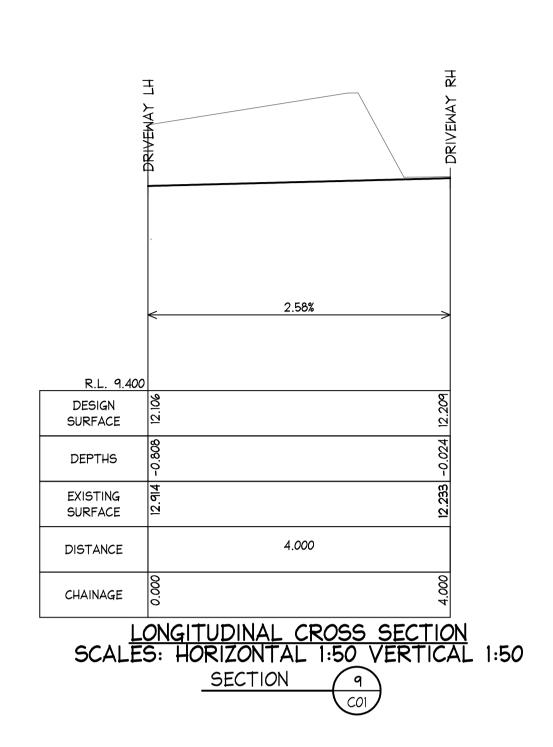

3.00%

16.67%

1.186 0.022 1.114 0.064

- DRAINAGE (SUCH AS GRATED DRAINS) BY

OTHERS TO DISCHARGE TO STORMWATER

22.10%

1.920

LONGITUDINAL SECTION DRIVEWAY LH FROM CH: -7.538 TO CH: 14.754 SCALES: HORIZONTAL 1:50 VERTICAL 1:50