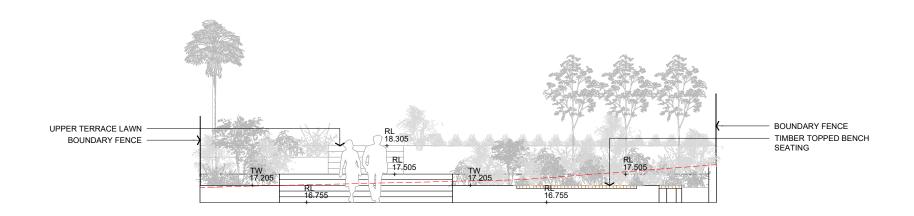

| 01  | ISSUED FOR DRAFT DA | 06.11.2019 |
|-----|---------------------|------------|
| REV | DESCRIPTION         | DATE       |

GREG CLARK & JESSE HAY 911 PITTWATER ROAD COLLAROY NSW 2097

LANDSCAPE SECTIONS SHEET 01 OF 03