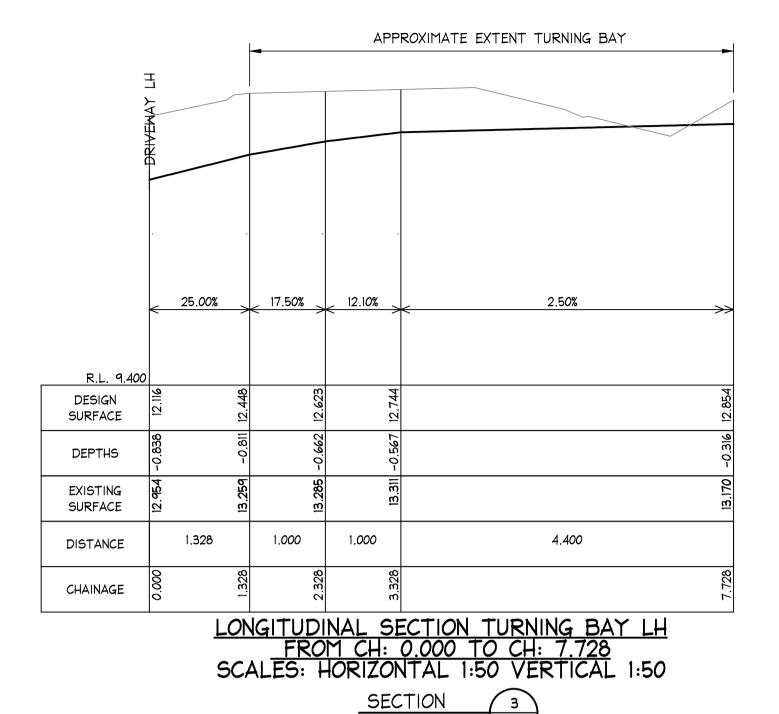

|        |        | RATION<br>TWATE |  | TIONS<br>COLLA | (ROY |
|--------|--------|-----------------|--|----------------|------|
| rawing | Title: |                 |  |                |      |

LONGITUDINAL SECTIONS - SHEET 3