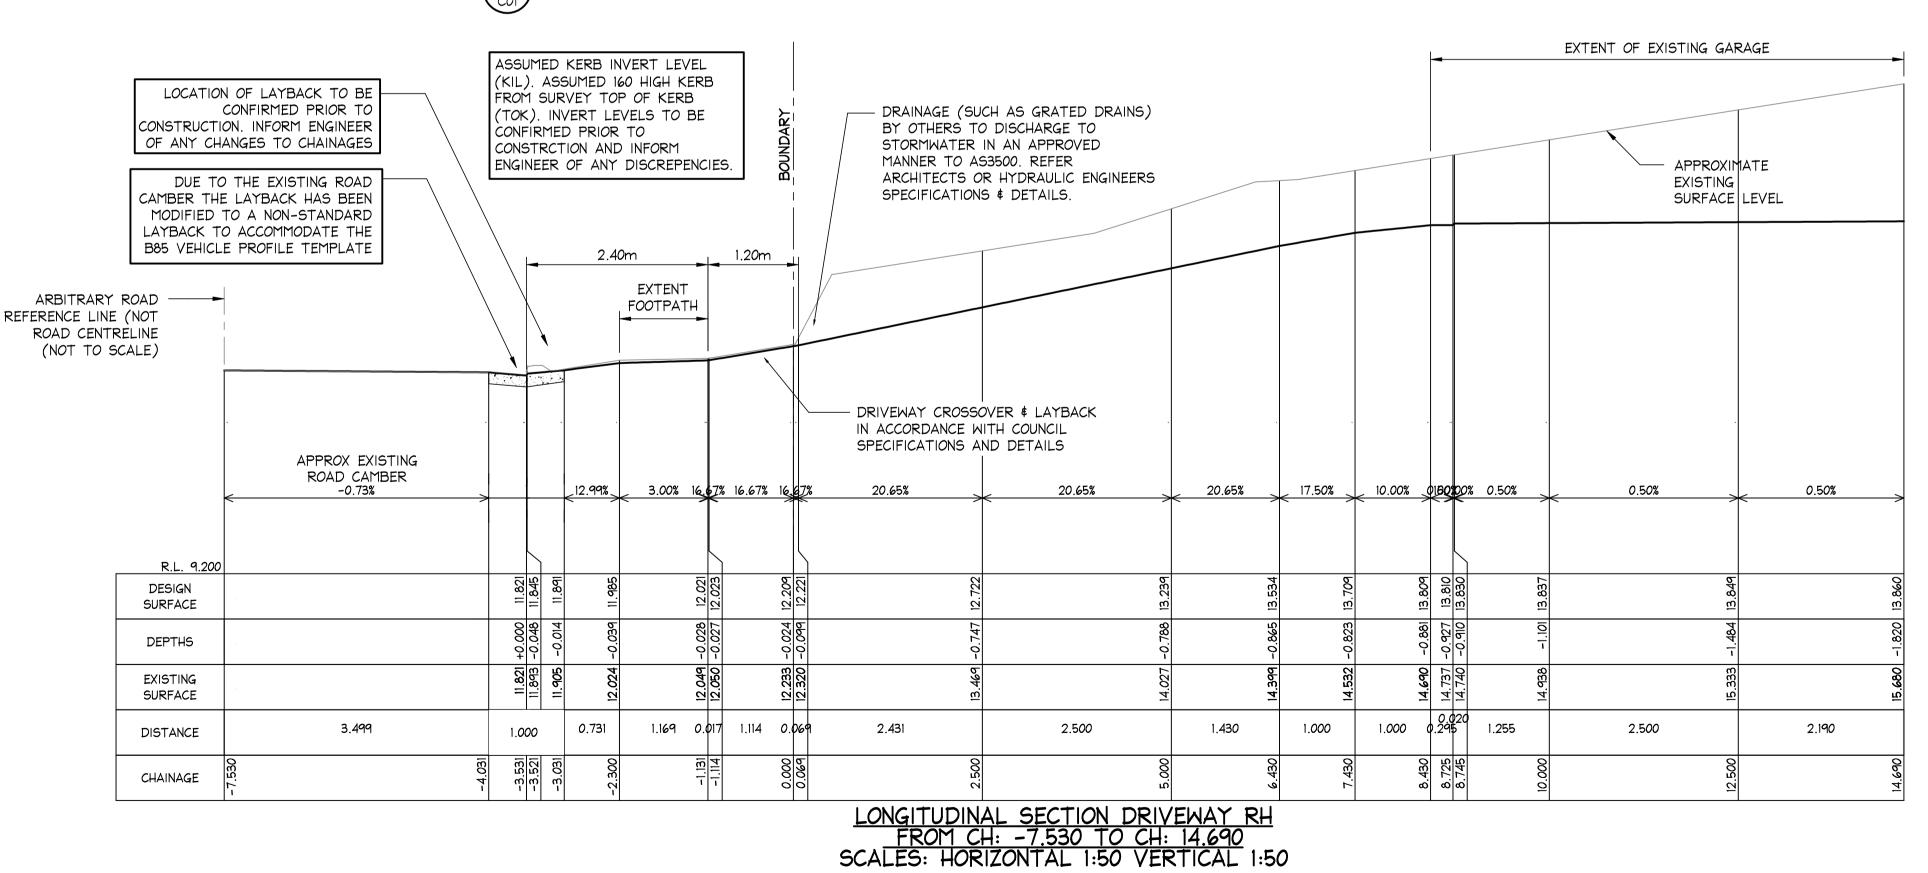

ASSUMED KERB INVERT LEVEL (KIL). ASSUMED 160 HIGH KERB FROM SURVEY TOP OF KERB (TOK). INVERT LEVELS TO BE CONFIRMED PRIOR TO CONSTRCTION AND INFORM

ngine

MINIMISE YOUR RISK AND DIAL BEFORE YOU DIG. - TEL. 1100

DAMAGES CLAIMS TO BUSINESS CUT OFF EMERGENCY SERVICES

TRANSITION FOOTPATH TO MATCH

EXISTING LEVELS IN ACCORDANCE

NOTES:

ENGINEER OF ANY DISCREPENCIES.

PRIOR TO COMMENCING CONSTRUCTION. 16. ANY VEHICLE PROFILE ANALYSIS SUCH AS THE B85 PROFILE IS NORMALLY UNDERTAKEN ALONG THE DETAILED LONGITUDINAL SECTIONS (SUCH AS LONGITUDINAL LH, CL & RH), WHICH HAVE GENERALLY BEEN LOCATED IN ACCORDANCE WITH COUNCIL POLICY. UNLESS NOTED OTHERWISE. THIS MAY NOT NECESSARILY REPRESENT THE WORSE CASE ANALYSIS. 17. SWEPT PATH ANALYSIS HAS ONLY BEEN UNDERTAKEN AS THAT SHOWN,

REFER SWEPT PATH ANALYSIS PLAN'S. 18. BARRIERS REQUIRED WHERE DRIVEWAY DROP EXCEEDS 600mm. WHEEL STOP REQUIRED WHERE DRIVEWAY DROP IS BETWEEN 150-600mm. REFER AS2890.1 REFER ARCHITECT \$ LANDSCAPE ARCHITECT FOR SPECIFICATIONS AND DETAILS.

DOCUMENT CERTIFICATION

ASSUMED KERB INVERT LEVEL (KIL). ASSUMED 160 HIGH KERB

FROM SURVEY TOP OF KERB

CONFIRMED PRIOR TO

CONSTRCTION AND INFORM

LOCATION OF LAYBACK TO BE

DUE TO THE EXISTING ROAD CAMBER THE LAYBACK HAS BEEN MODIFIED TO A NON-STANDARD LAYBACK TO ACCOMMODATE THE B85 VEHICLE PROFILE TEMPLATE

CONSTRUCTION. INFORM ENGINEER

OF ANY CHANGES TO CHAINAGES

ARBITRARY ROAD ----

REFERENCE LINE (NOT

ROAD CENTRELINE

(NOT TO SCALE)

CONFIRMED PRIOR TO

APPROX EXISTING ROAD CAMBER

2.365

0.02%

R.L. 9.000

DESIGN SURFACE

DEPTHS

EXISTING SURFACE

DISTANCE

CHAINAGE

(TOK). INVERT LEVELS TO BE

ENGINEER OF ANY DISCREPENCIES.

2.40m

\_13.23%

36 3

1.000

EXTENT

**FOOTPATH** 

3.00%

16.67%

1.186 0.022 1.114 0.064

- DRAINAGE (SUCH AS GRATED DRAINS) BY

OTHERS TO DISCHARGE TO STORMWATER

22.10%

1.920

LONGITUDINAL SECTION DRIVEWAY LH FROM CH: -7.538 TO CH: 14.754 SCALES: HORIZONTAL 1:50 VERTICAL 1:50

SECTION

22.10%

2.057

17.35%

1.008

IN AN APPROVED MANNER TO AS3500.

ENGINEERS SPECIFICATIONS & DETAILS.

REFER ARCHITECTS OR HYDRAULIC

DRIVEWAY CROSSOVER & LAYBACK IN ACCORDANCE WITH COUNCIL SPECIFICATIONS AND DETAILS

22.10%

1.700

Consulting Engineers | Architect: STRUCTURAL - CIVIL - STORMWATER - REMEDIAL A.C.N. 076 121 616 A.B.N. 24 076 121 616 Suite 207, 30 Fisher Road Dee Why N.S.W. 2099