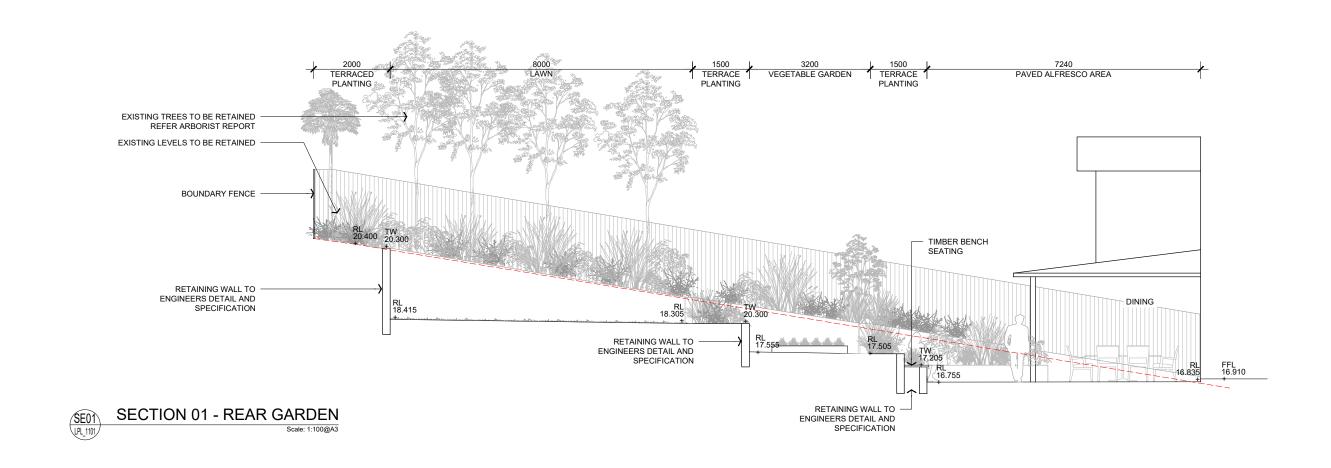

| 01  | ISSUED FOR DRAFT DA | 06.11.2019 |
|-----|---------------------|------------|
| REV | DESCRIPTION         | DATE       |

GREG CLARK & JESSE HAY 911 PITTWATER ROAD COLLAROY NSW 2097

LANDSCAPE SECTIONS SHEET 01 OF 03

DRAFT DEVELOPMENT APPLICATION SCALE @ A3 ED CN RF 1:100 PROJECT NUMBER

LPL\_3001

01

LPL\_1192

Lone Pine

LANDSCAPES

NOTES

1. DO NOT SCALE DRAWINGS. USE FIGURED DIMENSIONS ONLY.
2. DIMENSIONS ARE IN MILLIMETRES UNLESS NOTATED DIFFERENTLY.
3. CHECK AND VERIFY LEVELS AND DIMENSIONS ON SITE PRIOR TO COMMENCEMENT OF ANY WORK.
4. THIS DRAWING IS COPYWRIGHT OF LONEPINE LANDSCAPES
5. THIS DRAWING MAY NOT BE REPRODUCED, ALTERED OR TRANSMITTED IN ANY FORM WITHOUT PERMISSION.
6. THIS DRAWING ISSUE IS NOT FOR CONSTRUCTION