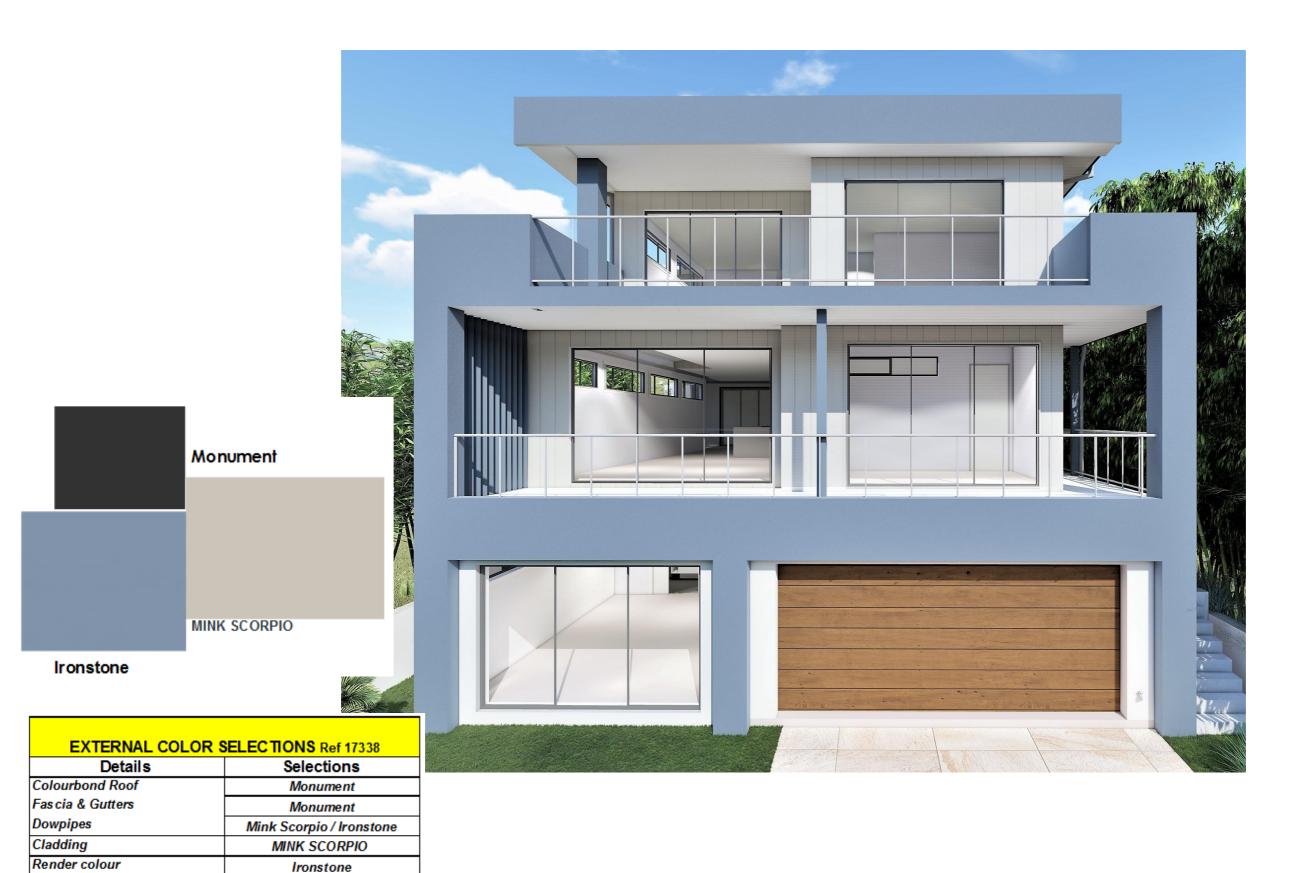

#### External colour selection - Lot 23, sec 6 #911 Pittwater Rd, Collaroy

Rainwater tank

Window & Door Frame

Garage door Front door Ironstone Decowood Casuarina

Stained Light Oak

Monument