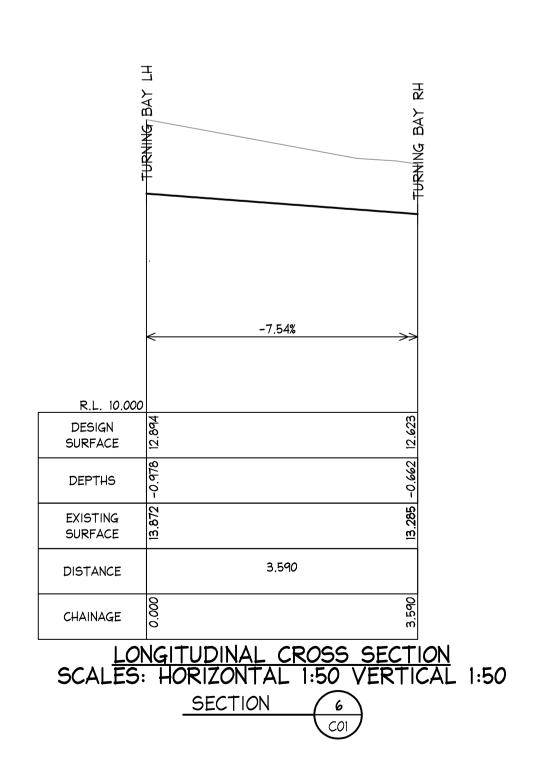

3.00%

16.67%

1.186 0.022 1.114 0.064

- DRAINAGE (SUCH AS GRATED DRAINS) BY

OTHERS TO DISCHARGE TO STORMWATER

22.10%

1.920

LONGITUDINAL SECTION DRIVEWAY LH FROM CH: -7.538 TO CH: 14.754 SCALES: HORIZONTAL 1:50 VERTICAL 1:50