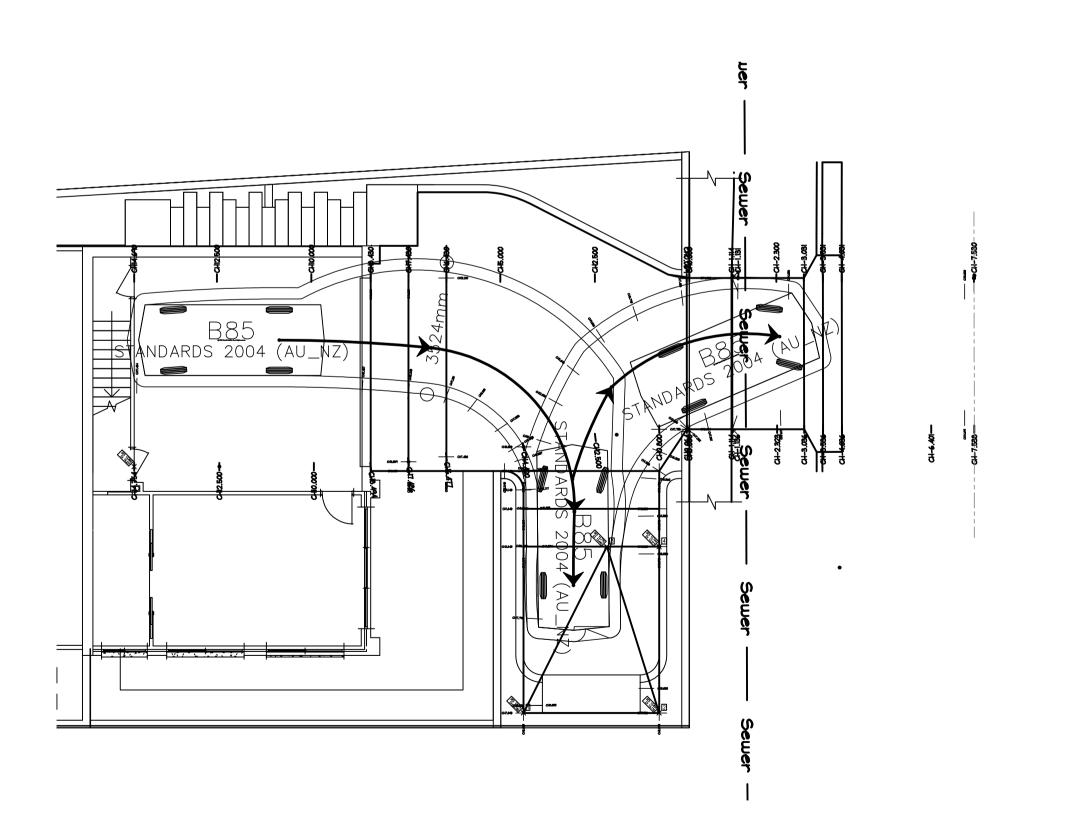

DAMAGES CLAIMS TO BUSINESS CUT OFF EMERGENCY SERVICES

TRANSITION FOOTPATH TO MATCH

EXISTING LEVELS IN ACCORDANCE

NOTES:

ENGINEER OF ANY DISCREPENCIES.

PRIOR TO COMMENCING CONSTRUCTION. 16. ANY VEHICLE PROFILE ANALYSIS SUCH AS THE B85 PROFILE IS NORMALLY UNDERTAKEN ALONG THE DETAILED LONGITUDINAL SECTIONS (SUCH AS LONGITUDINAL LH, CL & RH), WHICH HAVE GENERALLY BEEN LOCATED IN ACCORDANCE WITH COUNCIL POLICY. UNLESS NOTED OTHERWISE. THIS MAY NOT NECESSARILY REPRESENT THE WORSE CASE ANALYSIS. 17. SWEPT PATH ANALYSIS HAS ONLY BEEN UNDERTAKEN AS THAT SHOWN,

REFER SWEPT PATH ANALYSIS PLAN'S. 18. BARRIERS REQUIRED WHERE DRIVEWAY DROP EXCEEDS 600mm. WHEEL STOP REQUIRED WHERE DRIVEWAY DROP IS BETWEEN 150-600mm. REFER AS2890.1 REFER ARCHITECT \$ LANDSCAPE ARCHITECT FOR SPECIFICATIONS AND DETAILS.

DOCUMENT CERTIFICATION

ASSUMED KERB INVERT LEVEL (KIL). ASSUMED 160 HIGH KERB

FROM SURVEY TOP OF KERB

CONFIRMED PRIOR TO

CONSTRCTION AND INFORM

LOCATION OF LAYBACK TO BE

DUE TO THE EXISTING ROAD CAMBER THE LAYBACK HAS BEEN MODIFIED TO A NON-STANDARD LAYBACK TO ACCOMMODATE THE B85 VEHICLE PROFILE TEMPLATE