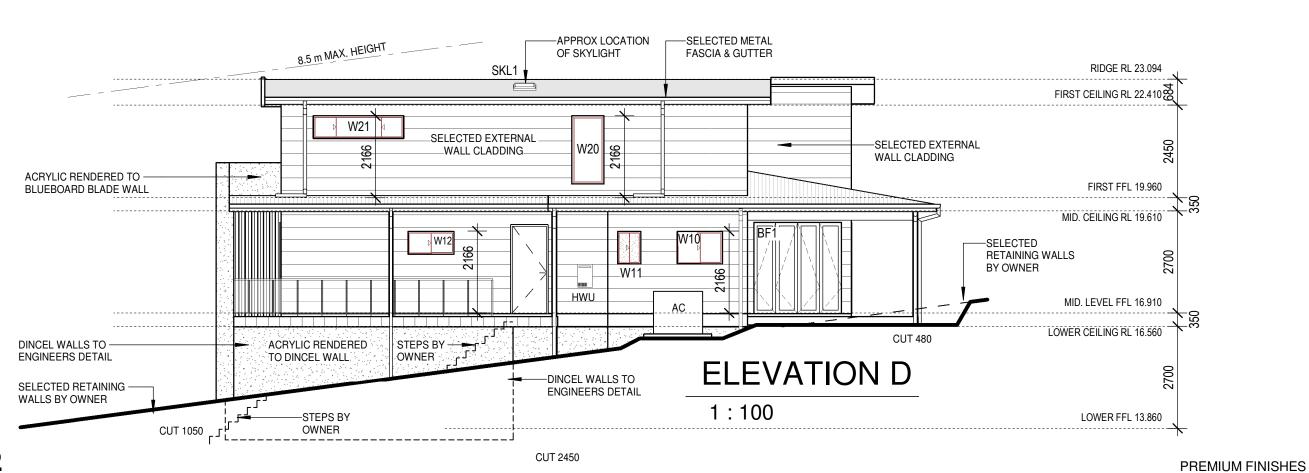

BUSHFIRE ATTACK LEVEL (BAL)

BAL 12.5
(BAL IN ACCORDANCE WITH AS3959-2009)

TRADES & SUPPLIERS TO COMPLY WITH BAL LEVEL
IN ACCORDANCE WITH AS3959-2009

NOTE:
SEE ELEVATIONS FOR AL
WINDOW HEAD HEIGHT

ELEVATIONS

## BUSHFIRE ATTACK LEVEL (BAL) BAL 12.5 (BAL IN ACCORDANCE WITH AS3959-2009)

TRADES & SUPPLIERS TO COMPLY WITH BAL LEVEL IN ACCORDANCE WITH AS3959-2009