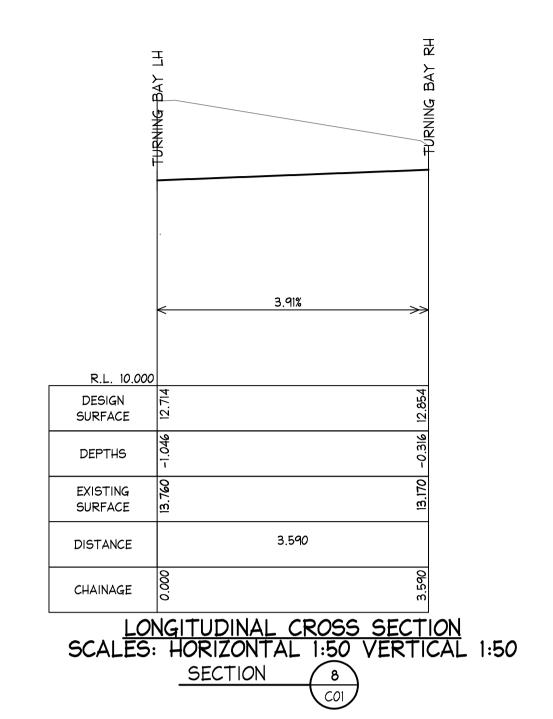

t Highway Burleigh Heads QLD 4220                                |         | GREG |

| ers           | Architect:            | Project: ALTERATIONS & ADDITIONS | Date:    | Design: | Drawn:      |
|---------------|-----------------------|----------------------------------|----------|---------|-------------|
| EDIAL         | LONE PINE LANDSCAPES  | AT 911 PITTWATER ROAD, COLLAROY  | OCT 2019 | D.K.    | D.K.        |
|               | Client:               | Drawing Title:                   | Job No:  |         | Drawing No: |
| 4220<br>om.au | GREG CLARK & JESS HAY | LONGITUDINAL SECTIONS - SHEET 2  | 1910     | )15     | C04         |

#### NOTES:

- ALL DIMENSIONS TO BE VERIFIED ON SITE BY BUILDER BEFORE
- COMMENCING WITH WORK.

  2. FOR GENERAL NOTES REFER
  TO DRAWING NUMBER: COI.







ISSUED FOR D.A.
SUBMISSION ONLY
NOT FOR
CONSTRUCTION

| A1         |        |                                                                        |      |         |     |  |  |  |  |
|------------|--------|------------------------------------------------------------------------|------|---------|-----|--|--|--|--|
|            |        |                                                                        |      |         | Γ   |  |  |  |  |
|            |        |                                                                        |      |         | ]   |  |  |  |  |
|            |        |                                                                        |      |         |     |  |  |  |  |
| 25/10/2019 | В      | ISSUED FOR DA SUBMISSION ONLY - NOT FOR CONSTRUCTION