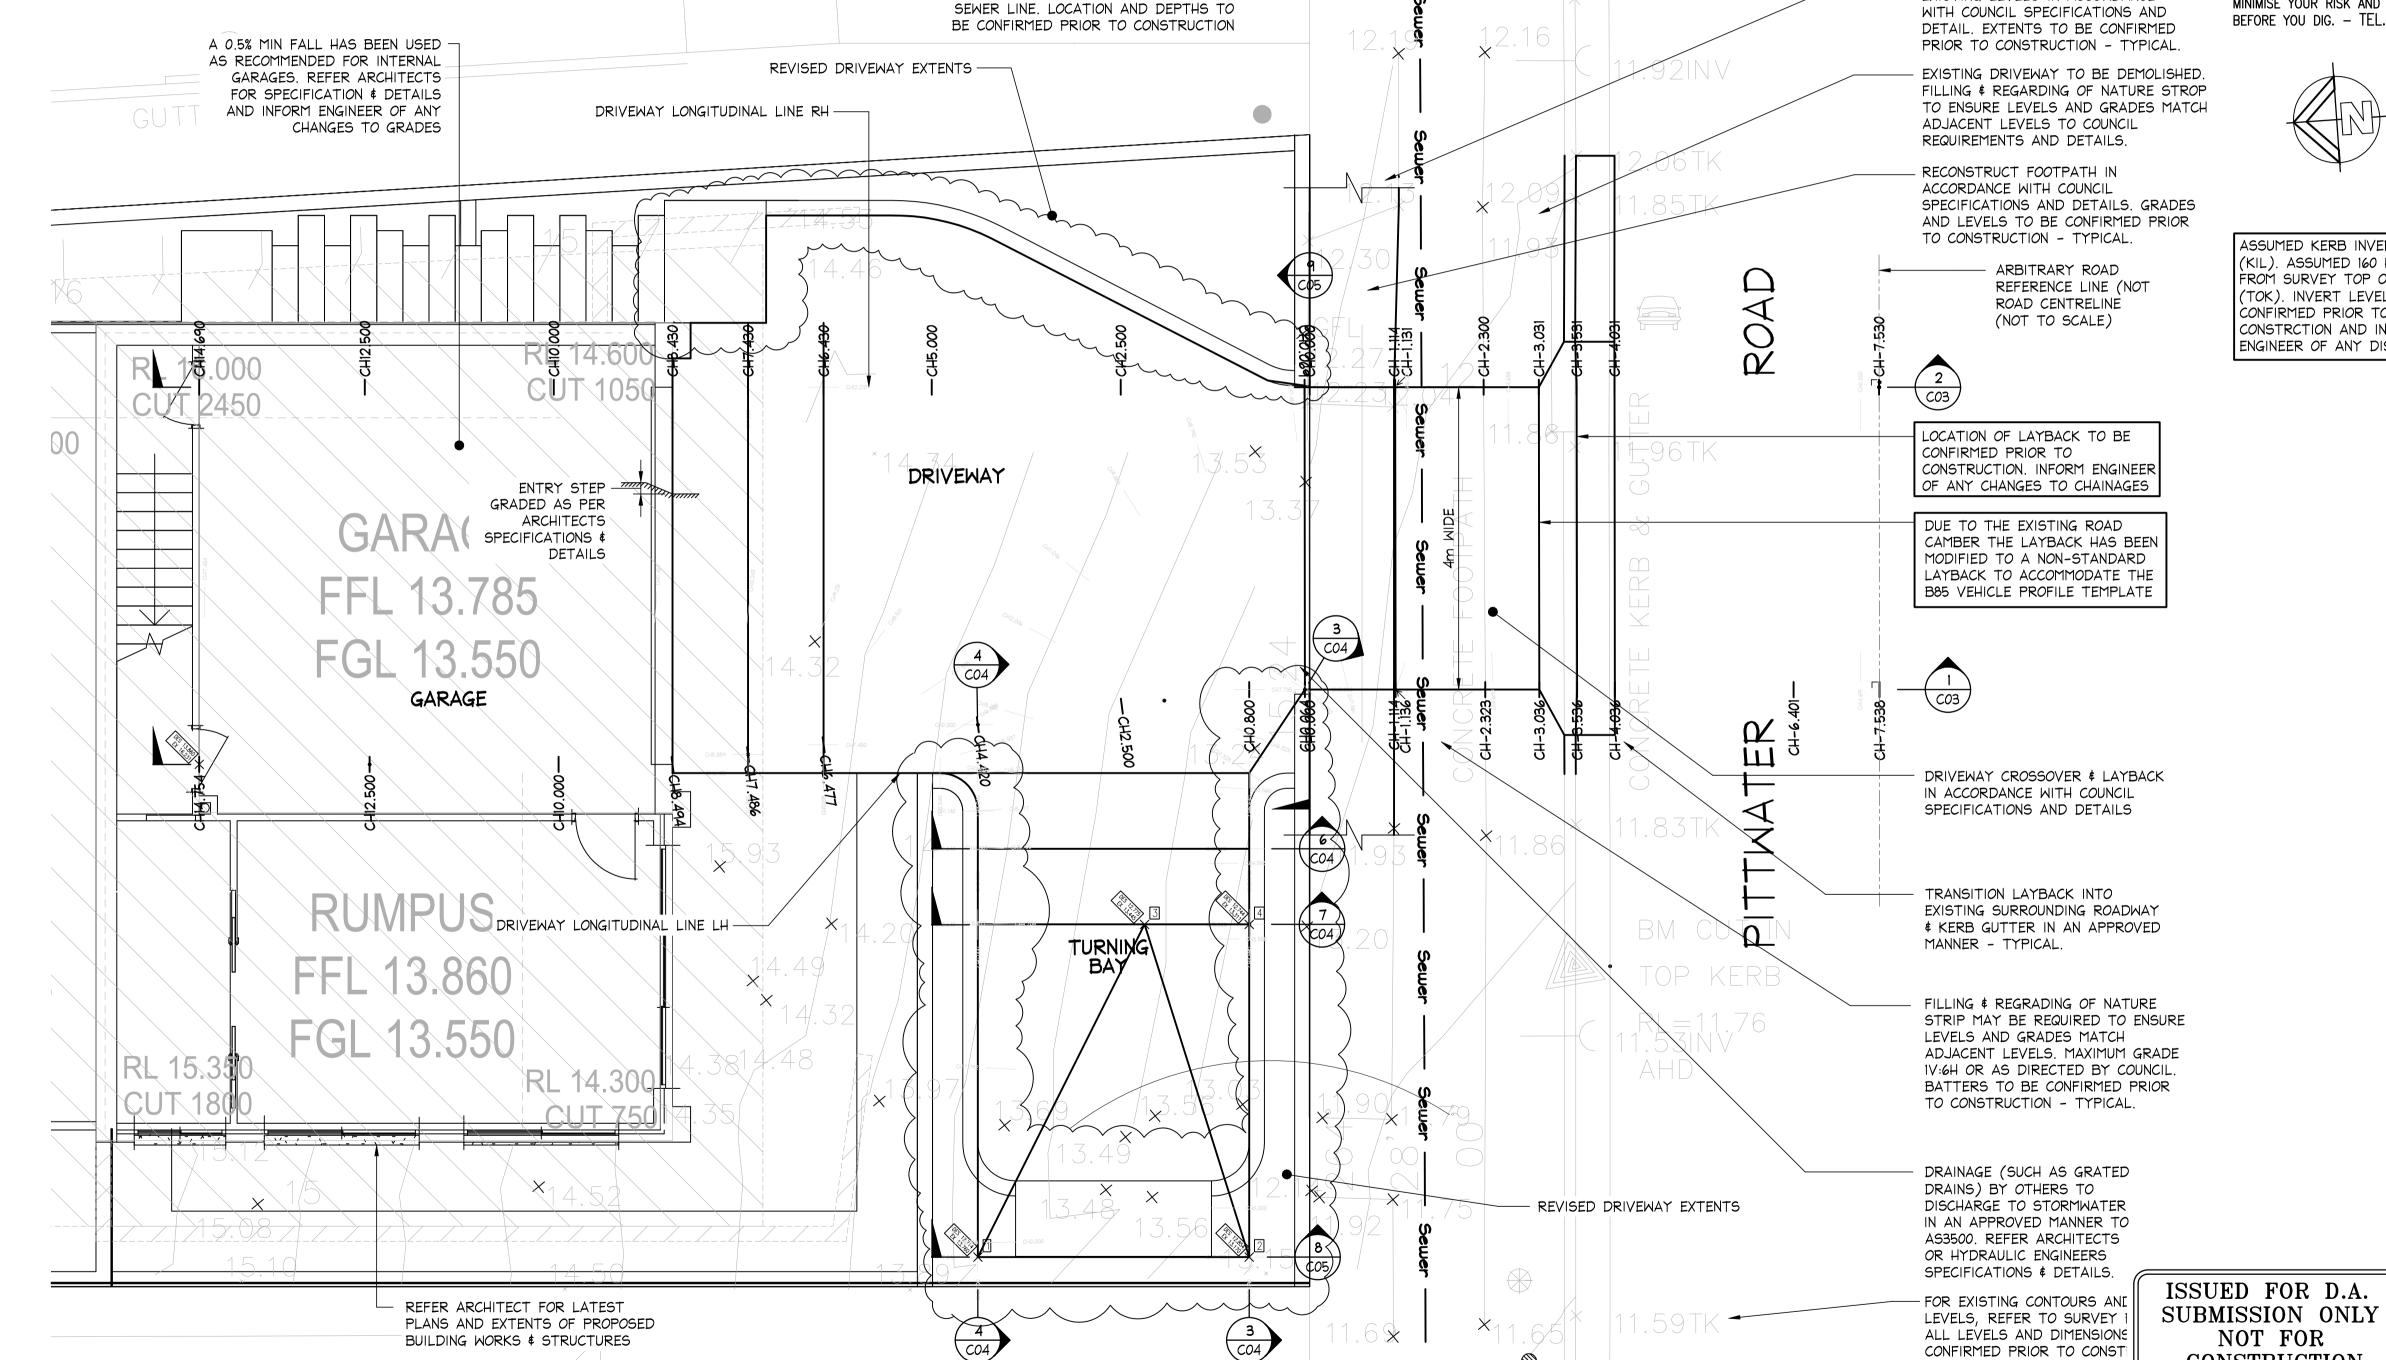

#### DRAWING SCHEDULE:

COI - DRIVEWAY ACCESS PLAN

CO2 - PROPOSED CONTOUR LAYOUT PLAN (APPROXIMATE)

CO3 - LONGITUDINAL SECTIONS - SHEET 1

CO4 - LONGITUDINAL SECTIONS - SHEET 2 COS - LONGITUDINAL SECTIONS - SHEET 3

CO6 - SWEPT PATH ANALYSIS LAYOUT PLAN - SHEET 1

ISSUED FOR D.A. SUBMISSION ONLY NOT FOR CONSTRUCTION

> 191015 REV C - 06/11/2019

CIVIL NOTES:

1.FOR EXISTING CONTOURS AND LEVELS. REFER SURVEY PLAN. ALL LEVELS AND DIMENSIONS TO BE CONFIRMED

2. PRIOR APPROVAL MAY BE REQUIRED

DRAINAGE IMPACTING NEIGHBOURING

PROPERTIES AND INFRASTRUCTURE

WITH RELEVANT AUTHORITIES PRIOR TO RETAINING WALLS, SHORING, BATTERS \$

3. STORMWATER AND DRAINAGE BY OTHERS

4. STORMWATER FLOOD ANALYSIS AND/OR

NOT BEEN PROVIDED FOR THIS

CIVIL/DRIVEWAY ACCESS PLAN.

FREEBOARD LEVELS IF REQUIRED HAVE

COUNCIL TO CONFIRM IF REQUIRED PRIOR

BULK EARTHWORKS TO FUTURE DETAILS

5. ALL BATTERS, RETAINING WALLS AND

BY OTHERS. ALL RETAINING WALLS

GREATER THAN 900mm HIGH TO BE

DESIGNED BY A QUALIFIED ENGINEER.

STRIP & KERBS IMPACTING PROPOSED

APPROVED MANNER, REFER ARCHITECT

8. CONCRETE DRIVEWAY & JOINTING PLAN

EXISTING TREE/S. REFER ARCHITECT

10. PRIOR APPROVAL REQUIRED PRIOR TO

REMOVAL OF EXISTING TREE/S REFER

ARCHITECT AND/OR ARBORIST REPORT

11. CARPARKING REQUIREMENTS TO AS2890.1

CLEARANCES TO COMPLY WITH AS2890.1

REFER ARCHITECT FOR SPECIFICATIONS

13. GARAGE DOORWAY OPENING WIDTH BY

14. REFER ARCHITECT FOR LATEST PLANS

AND EXTENTS OF PROPOSED BUILDING

CONFIRMED PRIOR TO CONSTRUCTION 15. COUNCIL APPROVAL MAY BE REQUIRED

BY OTHERS. REFER ARCHITECT FOR SPECIFICATIONS AND DETAILS.

FOR SPECIFICATIONS AND DETAILS. 7. NATURE STRIP PAVEMENT, GUTTER \$

FOOTWAY CROSSINGS TO COUNCIL

9. IMPACT OF PROPOSED WORKS ON

DETAILS AND SPECIFICATIONS.

FOR SPECIFICATIONS & DETAILS.

CLEARANCES, INCLUDING HEAD

OTHERS REFER ARCHITECT FOR

WORKS & STRUCTURES. TO BE

SPECIFICATIONS AND DETAILS TO

12. MINIMUM DRIVEWAY WIDTHS,

COMPLY WITH AS2890.1

AND/OR ARBORIST REPORT FOR

WORKS TO BE RELOCATED OR UPGRADED

6. EXISTING DRAINAGE ACROSS NATURE

AS REQUIRED BY OTHERS IN AN

PRIOR TO CONSTRUCTION.

BEYOND BOUNDARIES.

TO CONSTRUCTION.

SPECIFICATIONS.

BY OTHERS.

# DETAILS.

TO AS3500.

PROPOSED DRIVEWAY/FOOTPATH OUTLINE

NO INVESTIGATION OF UNDERGROUND SERVICES HAS BEEN MADE. ALL RELEVANT AUTHORITIES SHOULD BE NOTIFIED PRIOR TO ANY EXCAVATION ON OR NEAR THE SITE

DEVELOPERS & EXCAVATORS MAY BE HELD FINANCIALLY RESPONSIBLE BY THE ASSET OWNER SHOULD THEY DAMAGE UNDERGROUND NETWORKS.

ASSUMED KERB INVERT LEVEL (KIL). ASSUMED 160 HIGH KERB FROM SURVEY TOP OF KERB (TOK). INVERT LEVELS TO BE CONFIRMED PRIOR TO CONSTRCTION AND INFORM

ngine

MINIMISE YOUR RISK AND DIAL BEFORE YOU DIG. - TEL. 1100

DAMAGES CLAIMS TO BUSINESS CUT OFF EMERGENCY SERVICES

TRANSITION FOOTPATH TO MATCH

EXISTING LEVELS IN ACCORDANCE

NOTES:

ENGINEER OF ANY DISCREPENCIES.

PRIOR TO COMMENCING CONSTRUCTION. 16. ANY VEHICLE PROFILE ANALYSIS SUCH AS THE B85 PROFILE IS NORMALLY UNDERTAKEN ALONG THE DETAILED LONGITUDINAL SECTIONS (SUCH AS LONGITUDINAL LH, CL & RH), WHICH HAVE GENERALLY BEEN LOCATED IN ACCORDANCE WITH COUNCIL POLICY. UNLESS NOTED OTHERWISE. THIS MAY NOT NECESSARILY REPRESENT THE WORSE CASE ANALYSIS. 17. SWEPT PATH ANALYSIS HAS ONLY BEEN UNDERTAKEN AS THAT SHOWN,

REFER SWEPT PATH ANALYSIS PLAN'S. 18. BARRIERS REQUIRED WHERE DRIVEWAY DROP EXCEEDS 600mm. WHEEL STOP REQUIRED WHERE DRIVEWAY DROP IS BETWEEN 150-600mm. REFER AS2890.1 REFER ARCHITECT \$ LANDSCAPE ARCHITECT FOR SPECIFICATIONS AND DETAILS.