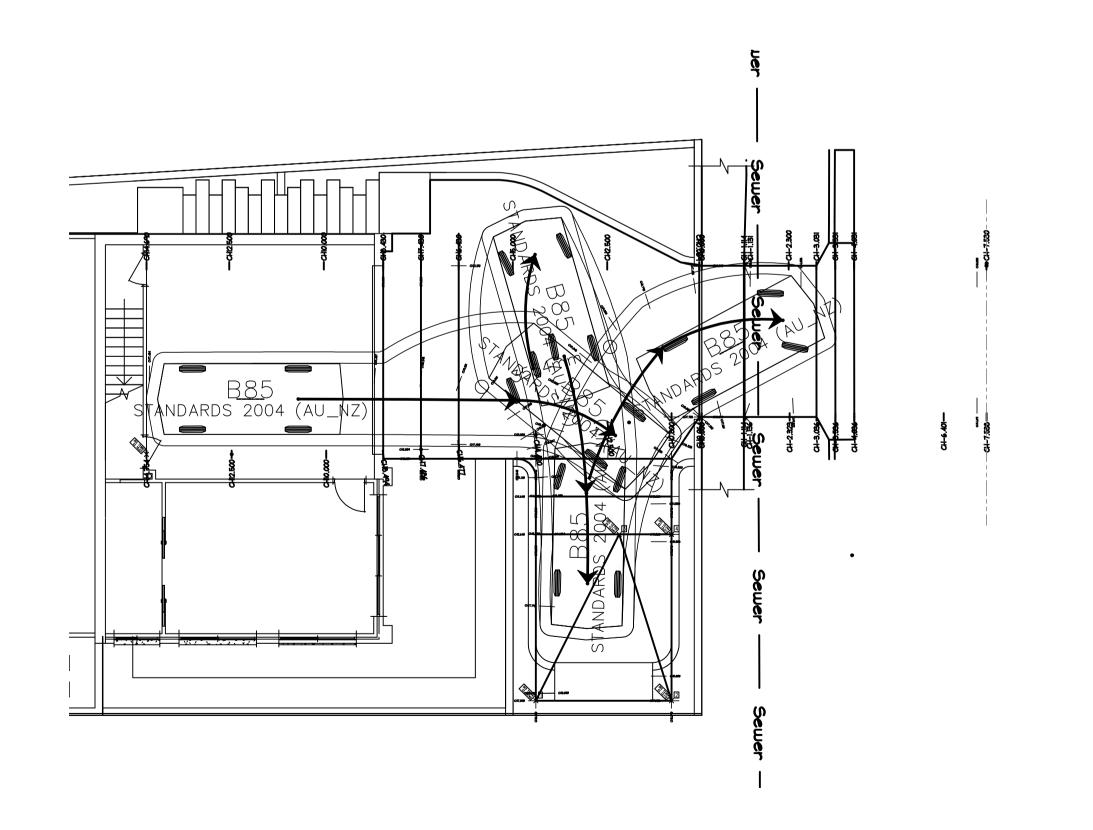

CO6 - SWEPT PATH ANALYSIS LAYOUT PLAN - SHEET 1

ISSUED FOR D.A. SUBMISSION ONLY NOT FOR CONSTRUCTION

> 191015 REV C - 06/11/2019

CIVIL NOTES:

1.FOR EXISTING CONTOURS AND LEVELS. REFER SURVEY PLAN. ALL LEVELS AND DIMENSIONS TO BE CONFIRMED

DAMAGES CLAIMS TO BUSINESS CUT OFF EMERGENCY SERVICES

TRANSITION FOOTPATH TO MATCH

EXISTING LEVELS IN ACCORDANCE

NOTES:

ENGINEER OF ANY DISCREPENCIES.

PRIOR TO COMMENCING CONSTRUCTION. 16. ANY VEHICLE PROFILE ANALYSIS SUCH AS THE B85 PROFILE IS NORMALLY UNDERTAKEN ALONG THE DETAILED LONGITUDINAL SECTIONS (SUCH AS LONGITUDINAL LH, CL & RH), WHICH HAVE GENERALLY BEEN LOCATED IN ACCORDANCE WITH COUNCIL POLICY. UNLESS NOTED OTHERWISE. THIS MAY NOT NECESSARILY REPRESENT THE WORSE CASE ANALYSIS. 17. SWEPT PATH ANALYSIS HAS ONLY BEEN UNDERTAKEN AS THAT SHOWN,

REFER SWEPT PATH ANALYSIS PLAN'S. 18. BARRIERS REQUIRED WHERE DRIVEWAY DROP EXCEEDS 600mm. WHEEL STOP REQUIRED WHERE DRIVEWAY DROP IS BETWEEN 150-600mm. REFER AS2890.1 REFER ARCHITECT \$ LANDSCAPE ARCHITECT FOR SPECIFICATIONS AND DETAILS.

DOCUMENT CERTIFICATION

ASSUMED KERB INVERT LEVEL (KIL). ASSUMED 160 HIGH KERB

FROM SURVEY TOP OF KERB

CONFIRMED PRIOR TO

CONSTRCTION AND INFORM

LOCATION OF LAYBACK TO BE

DUE TO THE EXISTING ROAD CAMBER THE LAYBACK HAS BEEN MODIFIED TO A NON-STANDARD LAYBACK TO ACCOMMODATE THE B85 VEHICLE PROFILE TEMPLATE