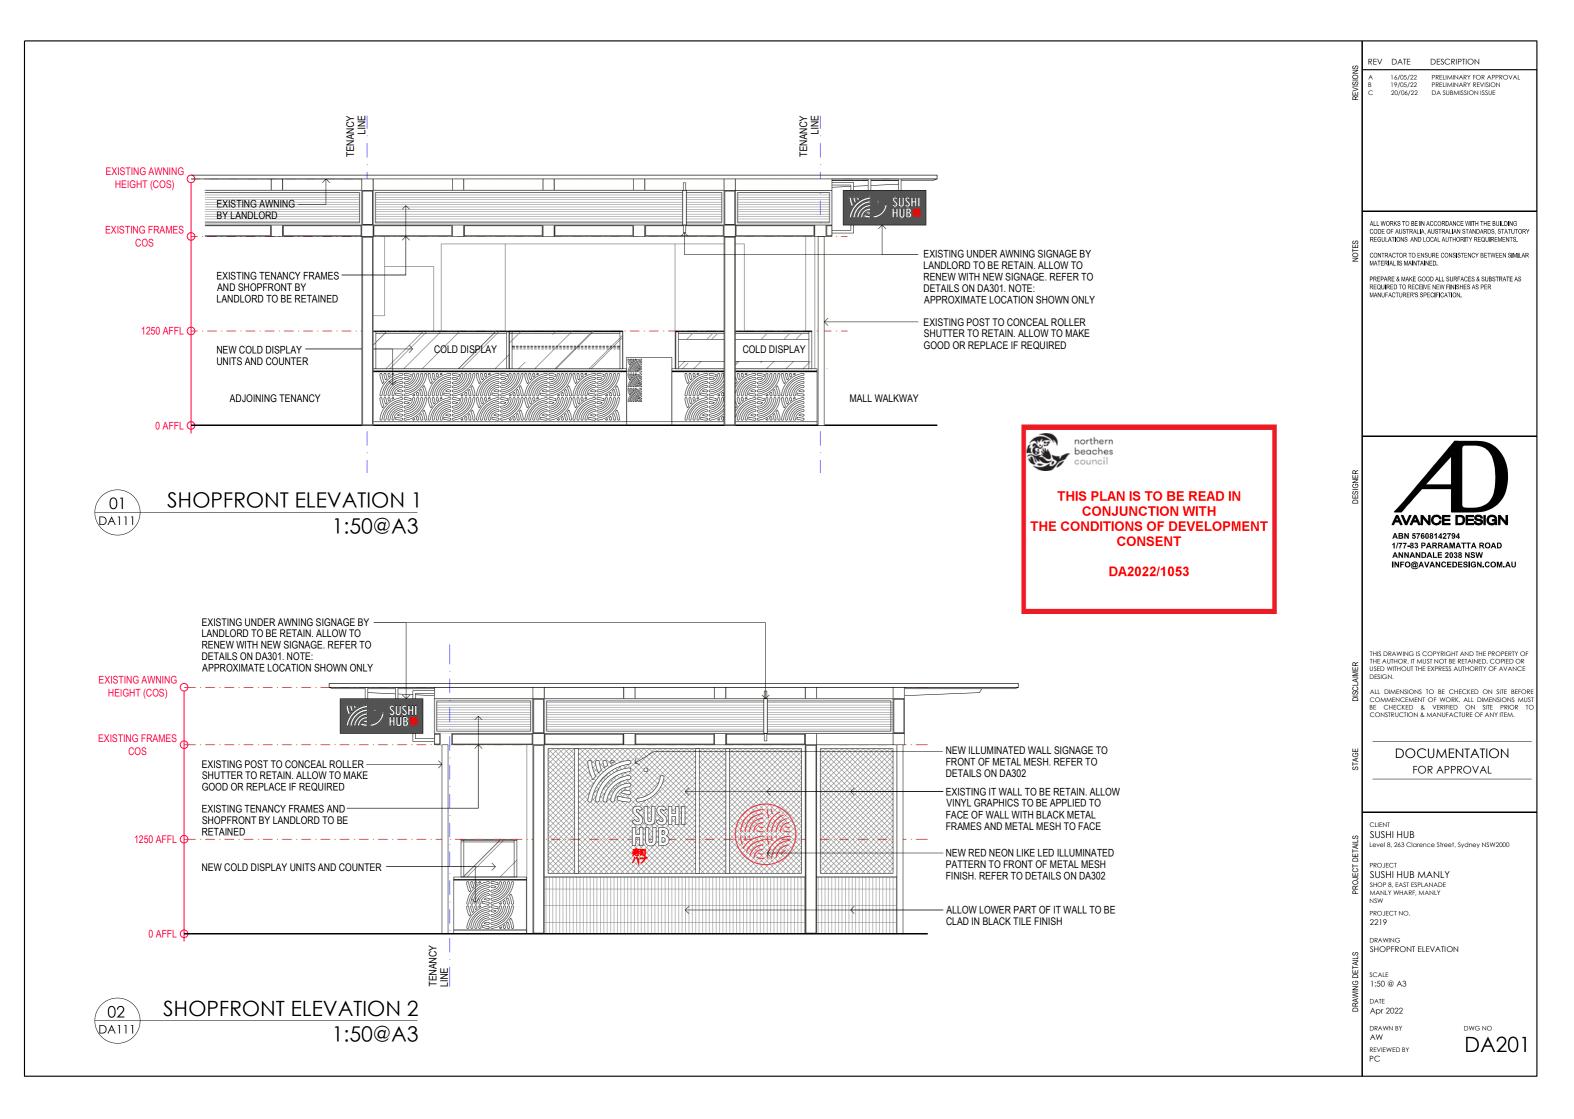

ALL DIMENSIONS TO BE CHECKED ON SITE BEFORE COMMENCEMENT OF WORK, ALL DIMENSIONS MUST BE CHECKED & VERIFIED ON SITE PRIOR TO CONSTRUCTION & MANUFACTURE OF ANY ITEM.

DOCUMENTATION FOR APPROVAL

SUSHI HUB Level 8, 263 Clarence Street, Sydney NSW2000 SUSHI HUB MANLY SHOP 8, EAST ESPLANADE MANLY WHARF, MANLY NSW PROJECT NO. 2219 DRAWING SHOPFRONT ELEVATION 1:50 @ A3

Apr 2022 DRAWN BY AW REVIEWED BY PC

DATE

DWG NO **DA202** 

DA2022/1053

01 A201

SIGN 1 & 2 - ELEVATION 1 1:10@A3

02 A201 SIGN 1 & 2 - ELEVATION 2

1:10@A3