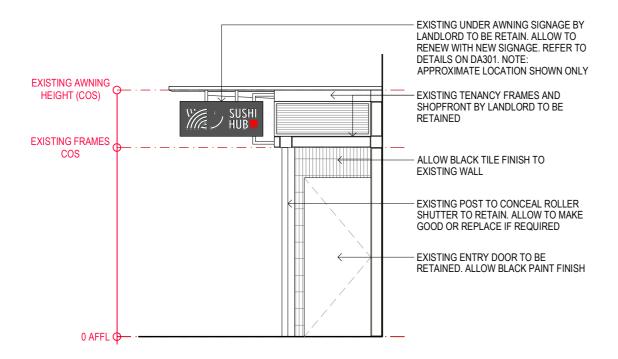

ALL DIMENSIONS TO BE CHECKED ON SITE BEFORE COMMENCEMENT OF WORK, ALL DIMENSIONS MUST BE CHECKED & VERIFIED ON SITE PRIOR TO CONSTRUCTION & MANUFACTURE OF ANY ITEM.

DOCUMENTATION FOR APPROVAL

SUSHI HUB Level 8, 263 Clarence Street, Sydney NSW2000 SUSHI HUB MANLY SHOP 8, EAST ESPLANADE MANLY WHARF, MANLY NSW PROJECT NO. 2219 DRAWING SHOPFRONT ELEVATION 1:50 @ A3