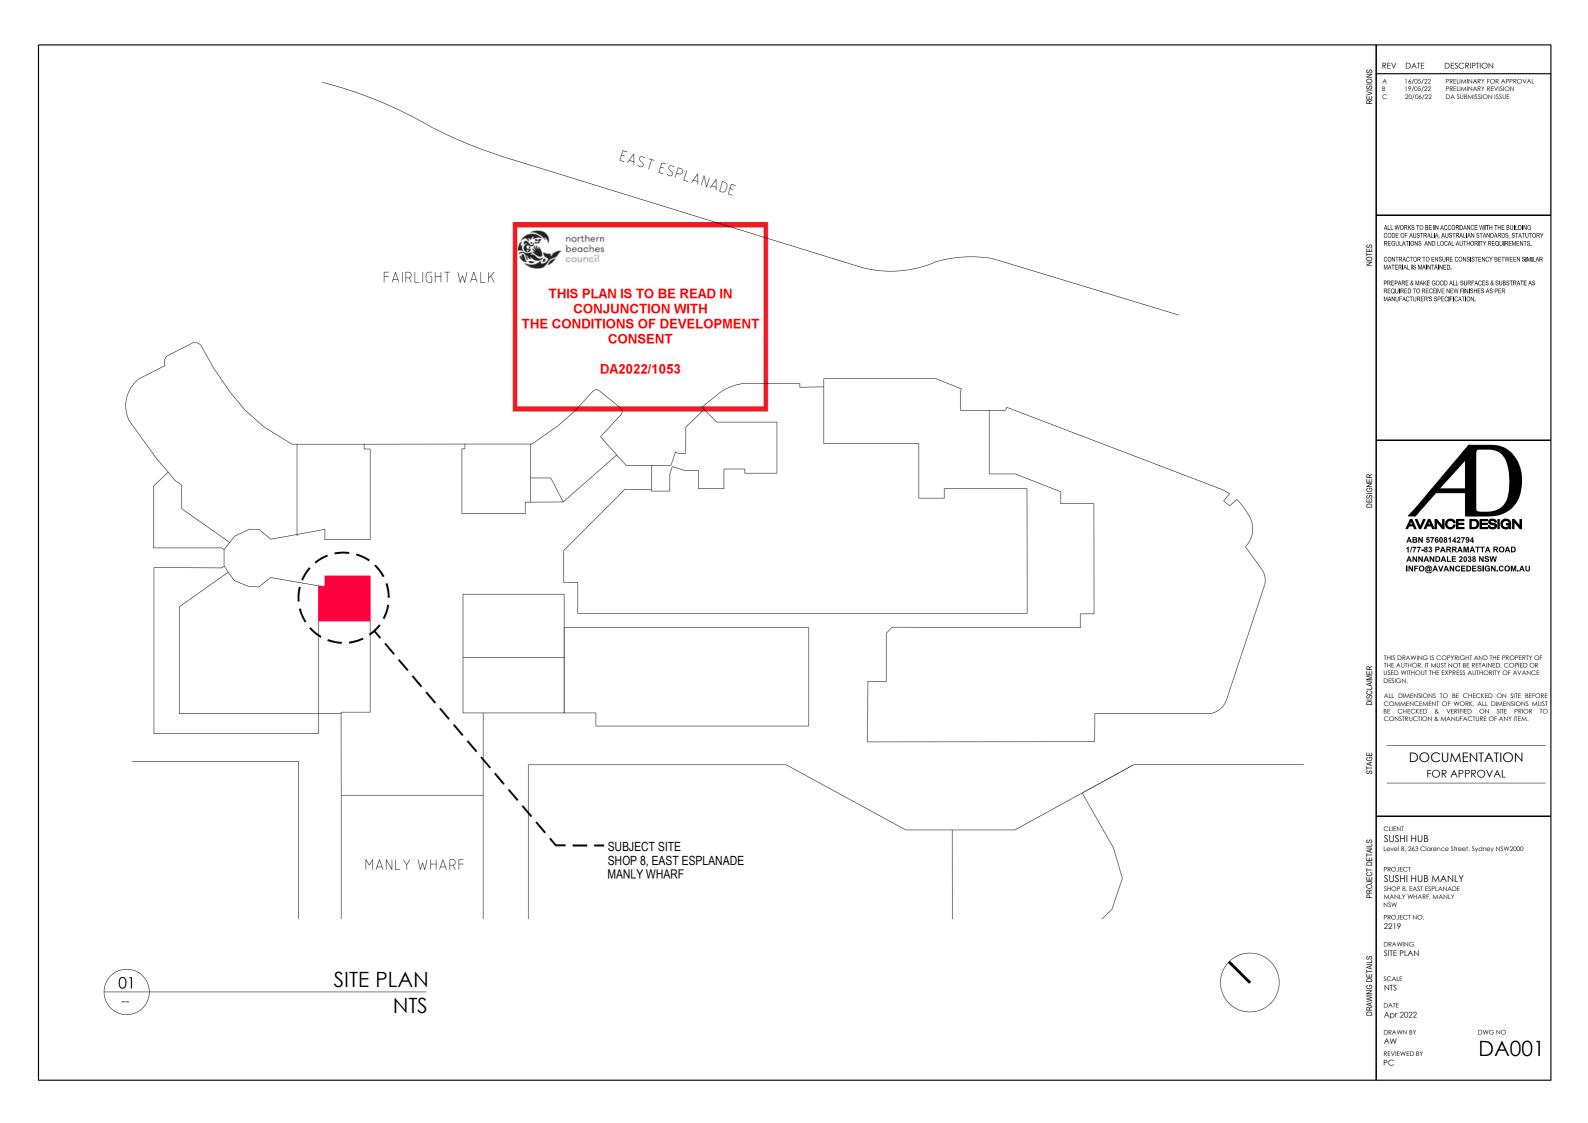

## CONCEPT IMAGES / COLOUR SCHEME

VINYL GRAPHICS WITH METAL MESH

RED NEON LIKE LED ILLUMINATED

| S         | REV                                                                                                                                                                                                                                                                                                                                              | DATE | DESCRIPTION                                                             |
|-----------|--------------------------------------------------------------------------------------------------------------------------------------------------------------------------------------------------------------------------------------------------------------------------------------------------------------------------------------------------|------|-------------------------------------------------------------------------|
| REVISIONS | A<br>B<br>C                                                                                                                                                                                                                                                                                                                                      |      | PRELIMINARY FOR APPROVAL<br>PRELIMINARY REVISION<br>DA SUBMISSION ISSUE |
| NOTES     | ALL WORKS TO BEIN ACCORDANCE WITH THE BUILDING CODE OF AUSTRALIA, AUSTRALIAN STANDARDS, STATUTORY REGULATIONS AND LOCAL AUTHORITY REQUIREMENTS.  CONTRACTOR TO ENSURE CONSISTENCY BETWEEN SIMILAR MATERIAL IS MAINTAINED.  PREPARE & MAKE GOOD ALL SURFACES & SUBSTRATE AS REQUIRED TO RECEIVE NEW FINISHES AS PER MANUFACTURER'S SPECIFICATION. |      |                                                                         |