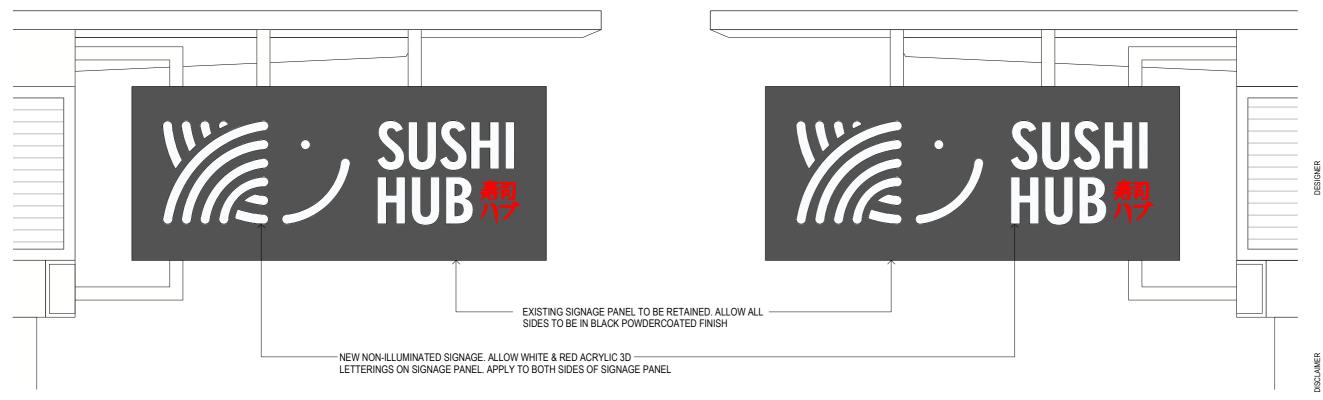

Apr 2022 DRAWN BY AW REVIEWED BY PC

DATE

DWG NO **DA202** 

DA2022/1053

01 A201

SIGN 1 & 2 - ELEVATION 1 1:10@A3

02 A201 SIGN 1 & 2 - ELEVATION 2

1:10@A3

DOCUMENTATION FOR APPROVAL

SUSHI HUB Level 8, 263 Clarence Street, Sydney NSW2000

SUSHI HUB MANLY SHOP 8, EAST ESPLANADE MANLY WHARF, MANLY PROJECT NO. 2219

DRAWING SIGNAGE DETAILS

1:10 @ A3

DATE Apr 2022

DRAWN BY AW