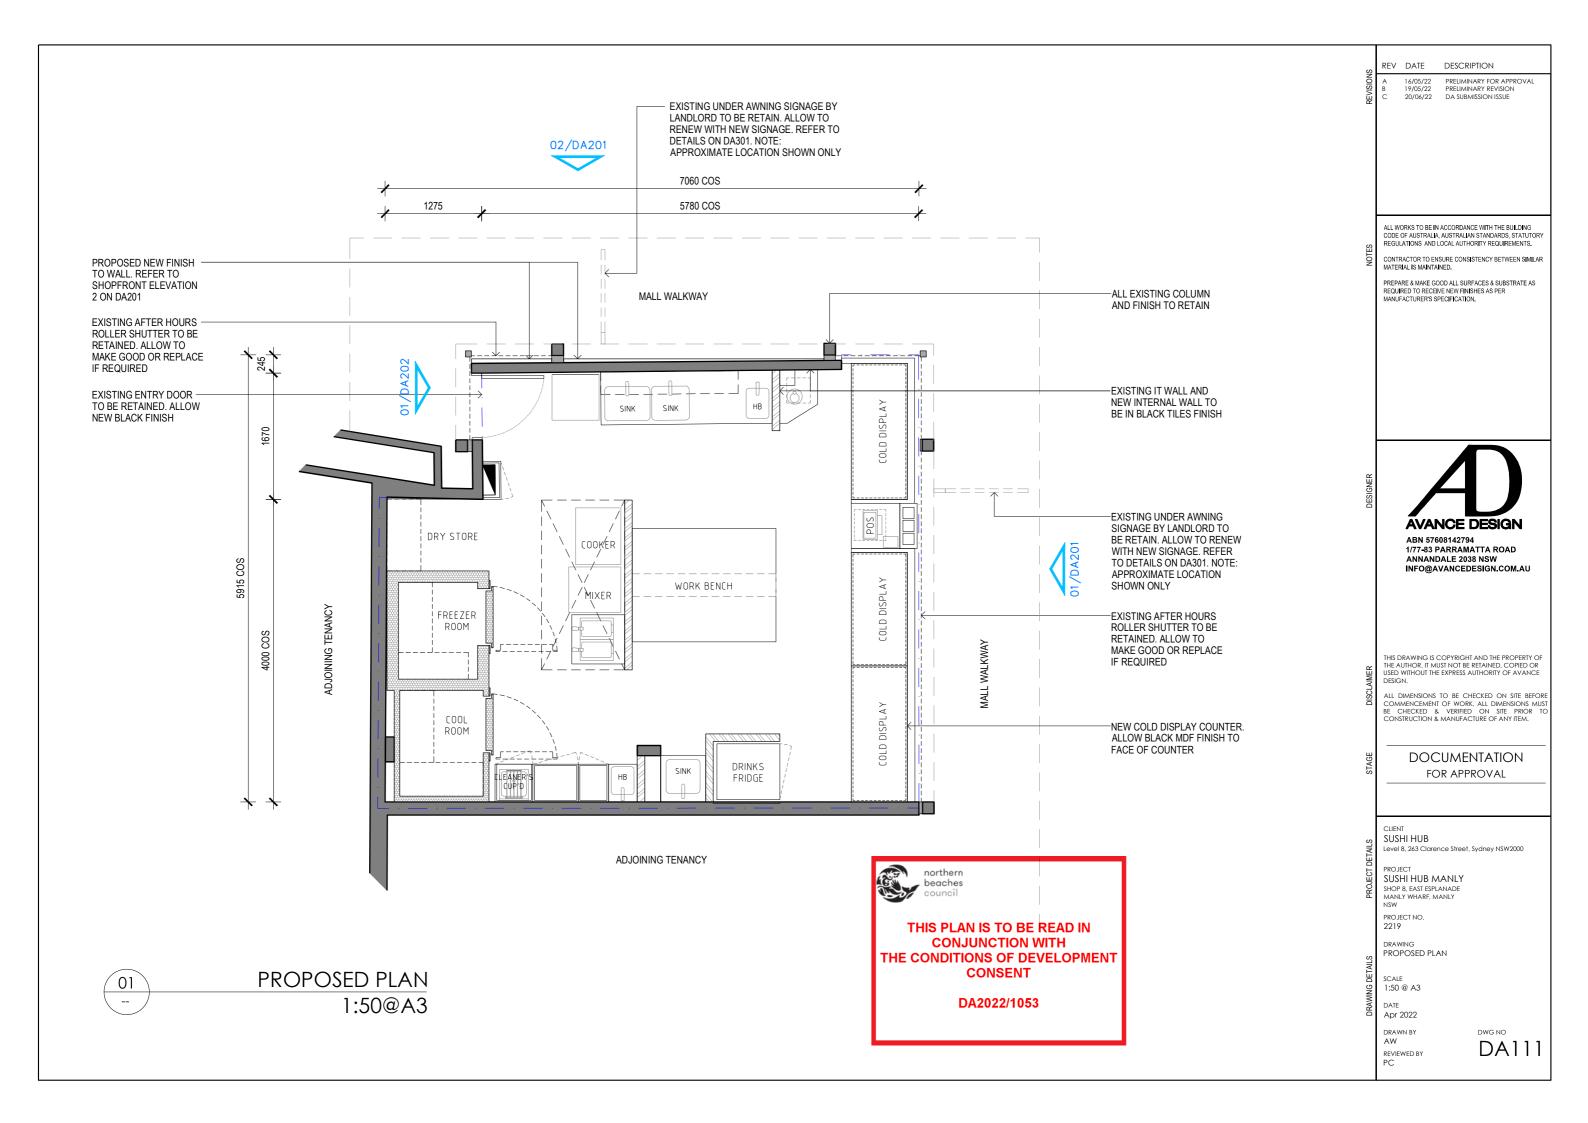

DOCUMENTATION FOR APPROVAL

SUSHI HUB Level 8, 263 Clarence Street, Sydney NSW2000

SUSHI HUB MANLY SHOP 8, EAST ESPLANADE MANLY WHARF, MANLY PROJECT NO. 2219

DRAWING SIGNAGE DETAILS

1:10 @ A3

DATE Apr 2022

DRAWN BY AW