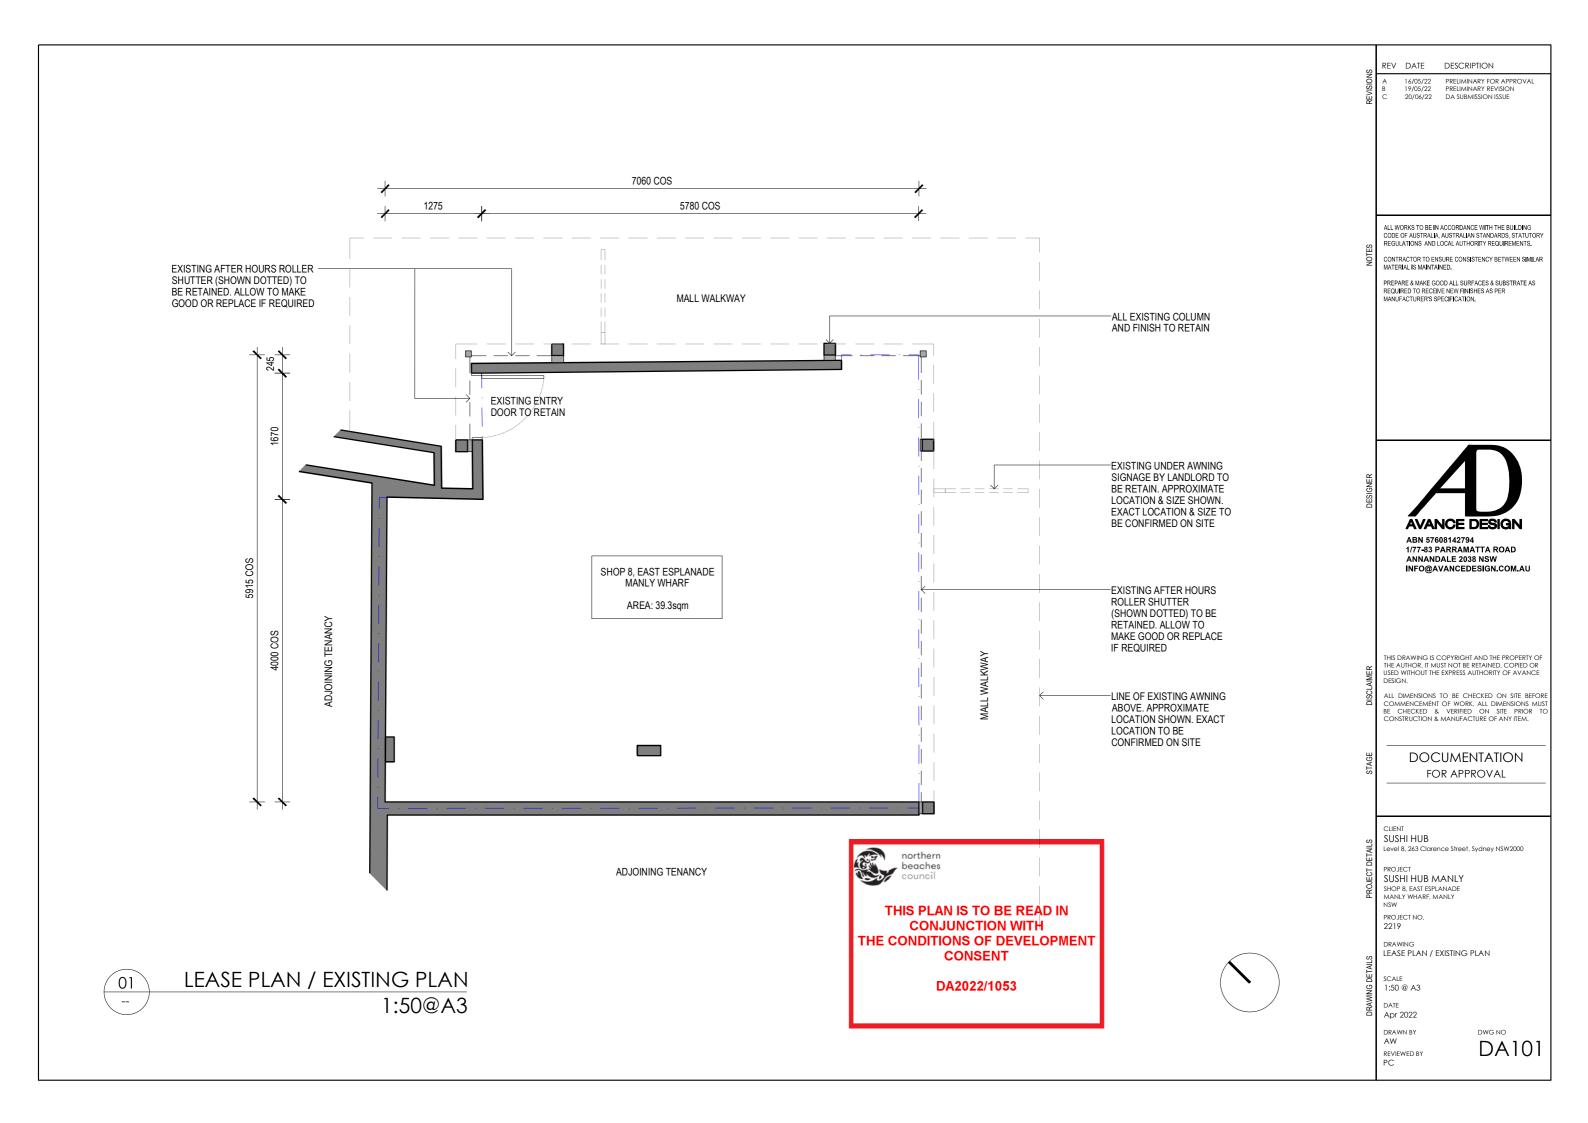

ALL DIMENSIONS TO BE CHECKED ON SITE BEFORE COMMENCEMENT OF WORK, ALL DIMENSIONS MUST BE CHECKED & VERIFIED ON SITE PRIOR TO CONSTRUCTION & MANUFACTURE OF ANY ITEM.

DOCUMENTATION FOR APPROVAL

SUSHI HUB Level 8, 263 Clarence Street, Sydney NSW2000 SUSHI HUB MANLY SHOP 8, EAST ESPLANADE MANLY WHARF, MANLY NSW PROJECT NO. 2219 DRAWING SHOPFRONT ELEVATION 1:50 @ A3