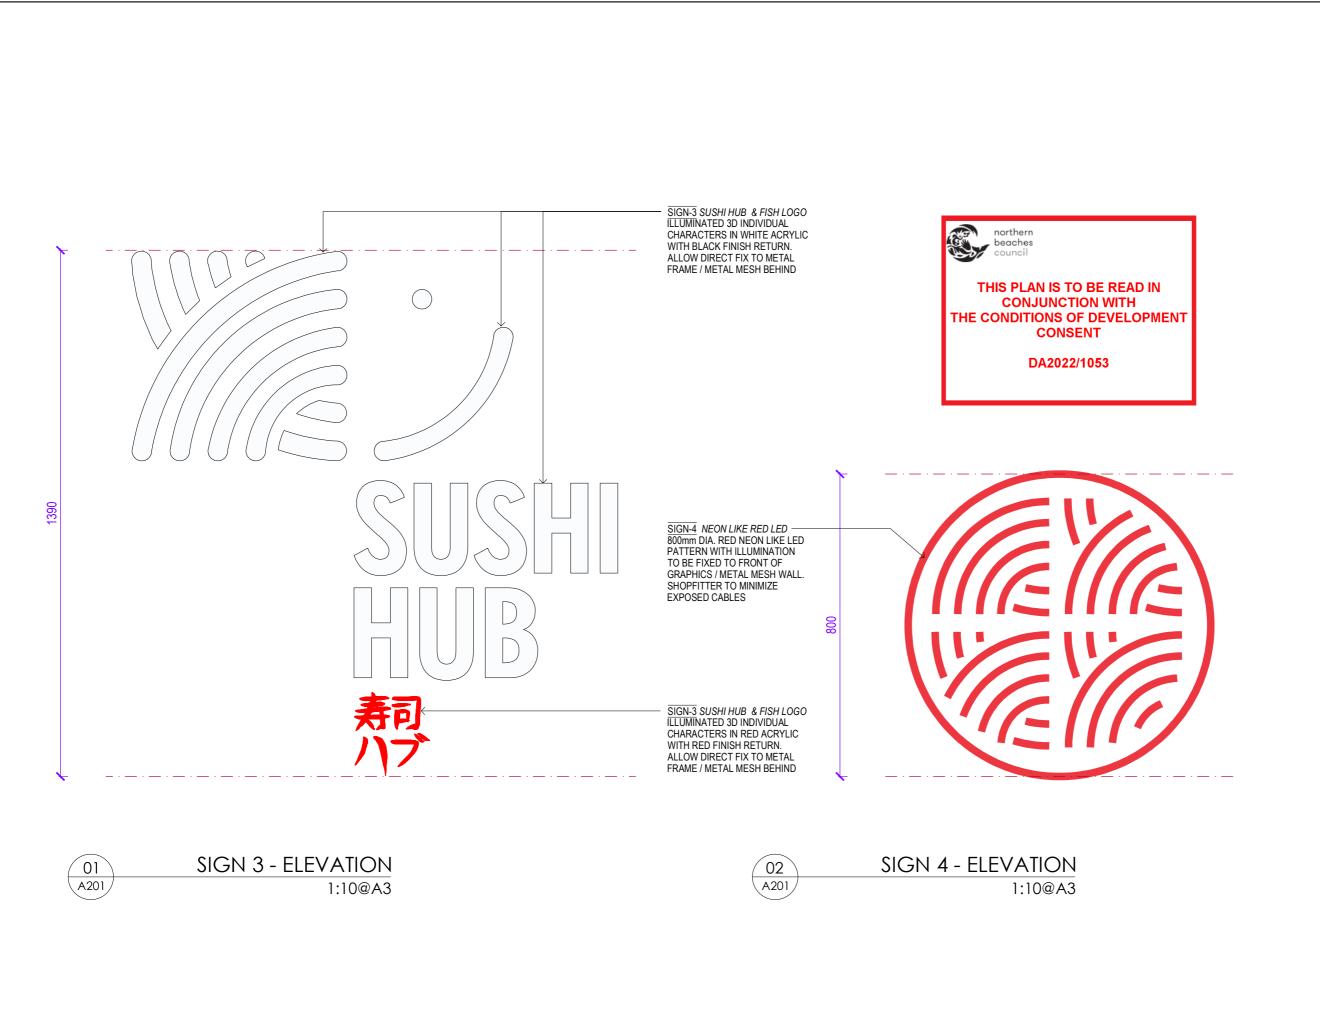

DOCUMENTATION FOR APPROVAL

SUSHI HUB Level 8, 263 Clarence Street, Sydney NSW2000

SUSHI HUB MANLY SHOP 8, EAST ESPLANADE MANLY WHARF, MANLY PROJECT NO. 2219

DRAWING SIGNAGE DETAILS

1:10 @ A3

DATE Apr 2022

DRAWN BY AW

REVIEWED BY PC

DWG NO **DA301** 

ALL WORKS TO BE IN ACCORDANCE WITH THE BUILDING CODE OF AUSTRALIA, AUSTRALIAN STANDARDS, STATUTOR' REGULATIONS AND LOCAL AUTHORITY REQUIREMENTS.

CONTRACTOR TO ENSURE CONSISTENCY BETWEEN SIMILAR MATERIAL IS MAINTAINED.