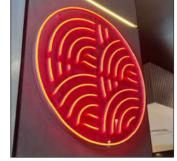

## CONCEPT IMAGES / COLOUR SCHEME

VINYL GRAPHICS WITH METAL MESH

RED NEON LIKE LED ILLUMINATED

| S         | REV                                                                                                                                                                                                                                                                                                                                              | DATE | DESCRIPTION                                                             |
|-----------|--------------------------------------------------------------------------------------------------------------------------------------------------------------------------------------------------------------------------------------------------------------------------------------------------------------------------------------------------|------|-------------------------------------------------------------------------|
| REVISIONS | A<br>B<br>C                                                                                                                                                                                                                                                                                                                                      |      | PRELIMINARY FOR APPROVAL<br>PRELIMINARY REVISION<br>DA SUBMISSION ISSUE |
| NOTES     | ALL WORKS TO BEIN ACCORDANCE WITH THE BUILDING CODE OF AUSTRALIA, AUSTRALIAN STANDARDS, STATUTORY REGULATIONS AND LOCAL AUTHORITY REQUIREMENTS.  CONTRACTOR TO ENSURE CONSISTENCY BETWEEN SIMILAR MATERIAL IS MAINTAINED.  PREPARE & MAKE GOOD ALL SURFACES & SUBSTRATE AS REQUIRED TO RECEIVE NEW FINISHES AS PER MANUFACTURER'S SPECIFICATION. |      |                                                                         |