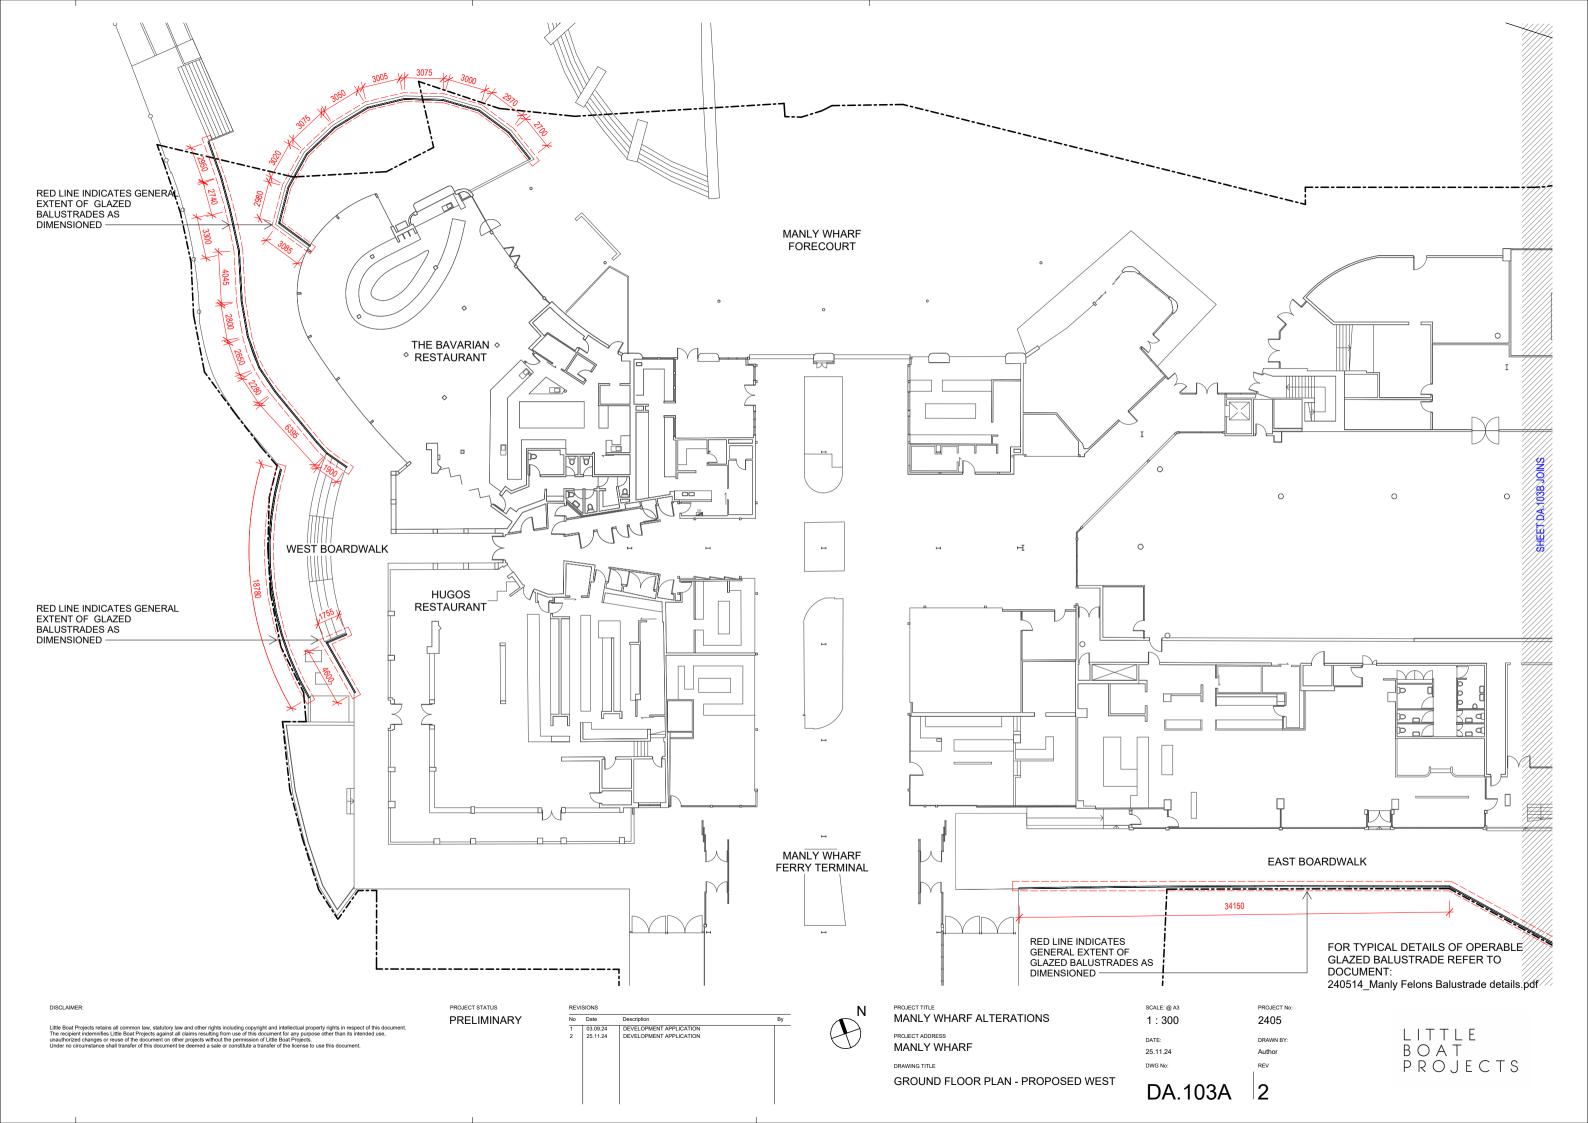

FOR TYPICAL DETAILS OF OPERABLE GLAZED BALUSTRADE REFER TO DOCUMENT: 240514\_Manly Felons Balustrade details.pdf

DISCLAIMER:

Little Boat Projects retains all common law, statutory law and other rights including copyright and intellectual property rights in respect of this document. The recipient indemnifies Little Boat Projects against all claims resulting from use of this document for any purpose other than its intended use, unauthorized changes or reuse of the document on other projects without the permission of Little Boat Projects. Under no circumstance shall transfer of this document be deemed a sale or constitute a transfer of the license to use this document. PROJECT STATUS

MANLY WHARF ALTERATIONS PROJECT ADDRESS MANLY WHARF DRAWING TITLE AXONOMETRIC - PROPOSED

SCALE: @ A3 2405 05.12.24

DA.105

LITTLE BOAT PROJECTS

240514\_Manly Felons Balustrade details.pdf