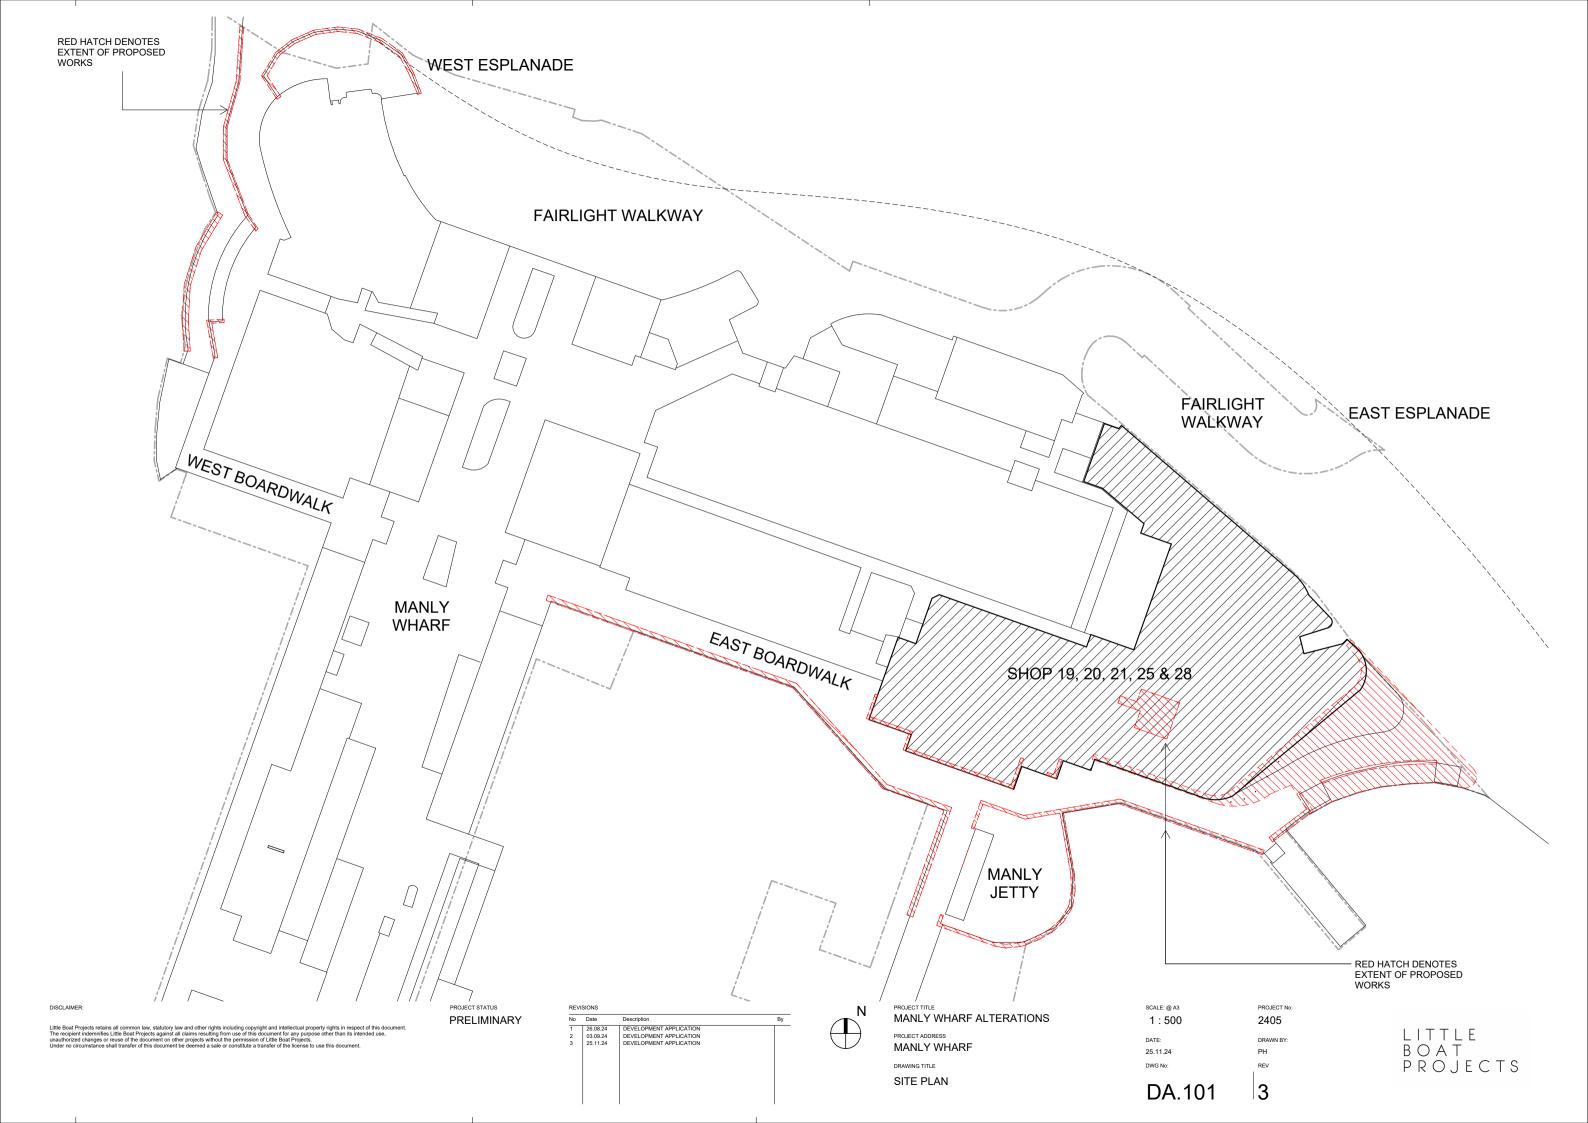

FOR TYPICAL DETAILS OF OPERABLE GLAZED BALUSTRADE REFER TO DOCUMENT: 240514\_Manly Felons Balustrade details.pdf

DISCLAIMER:

Little Boat Projects retains all common law, statutory law and other rights including copyright and intellectual property rights in respect of this document. The recipient indemnifies Little Boat Projects against all claims resulting from use of this document for any purpose other than its intended use, unauthorized changes or reuse of the document on other projects without the permission of Little Boat Projects. Under no circumstance shall transfer of this document be deemed a sale or constitute a transfer of the license to use this document. PROJECT STATUS