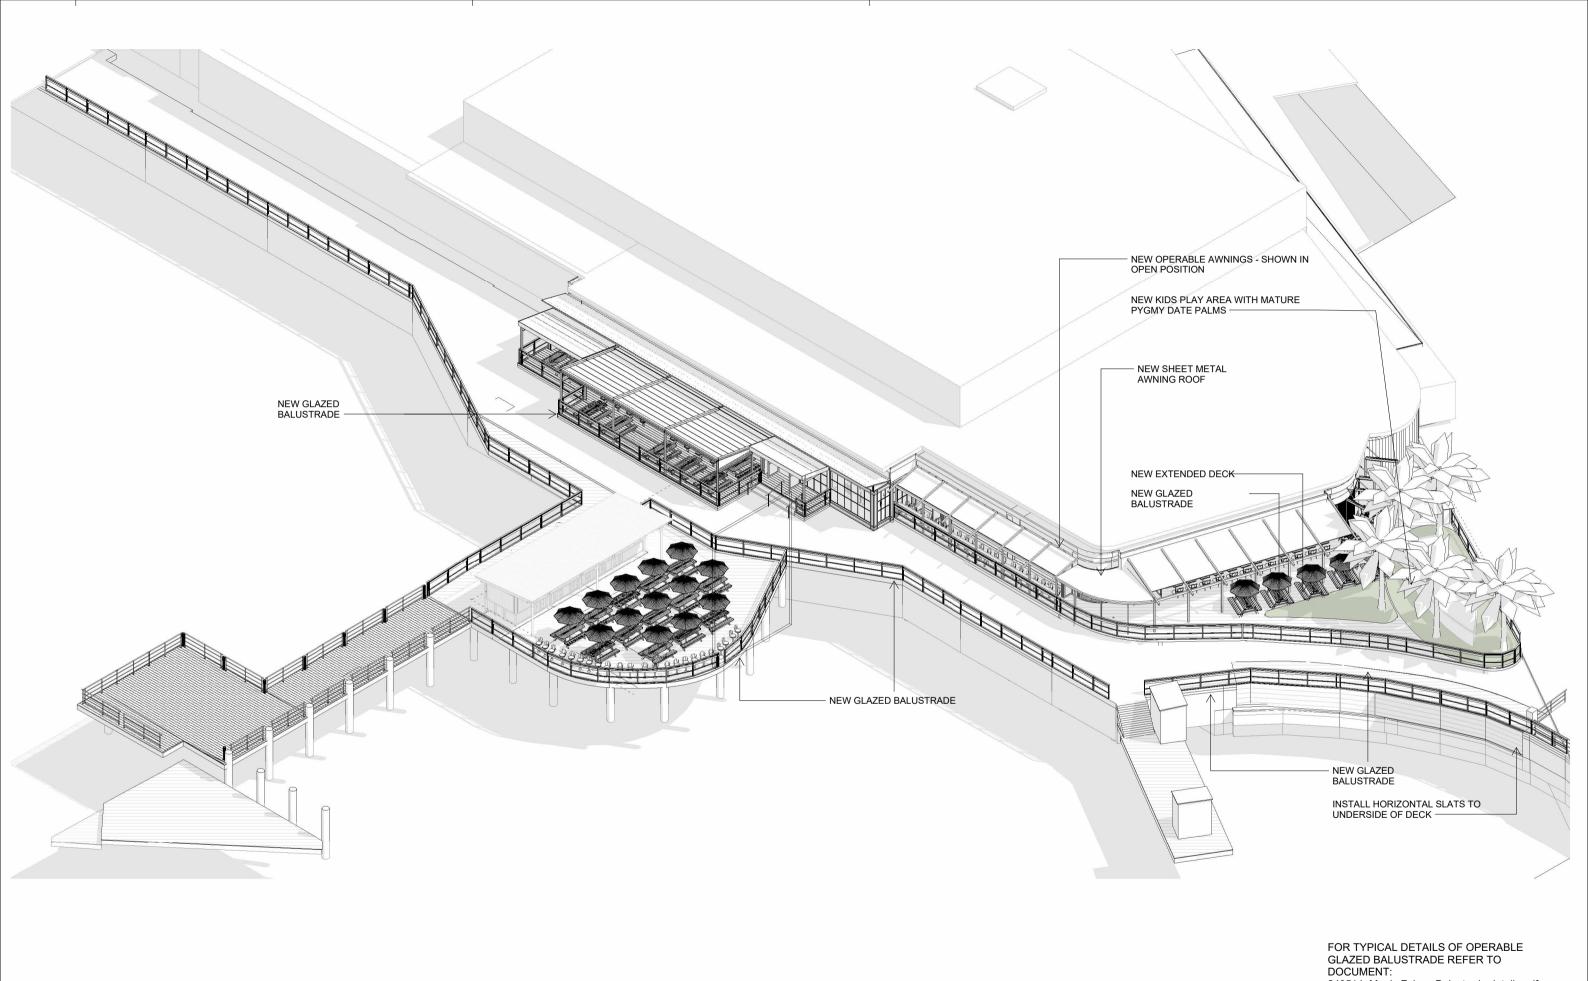

FOR TYPICAL DETAILS OF OPERABLE GLAZED BALUSTRADE REFER TO DOCUMENT: 240514\_Manly Felons Balustrade details.pdf

DISCLAIMER:

Little Boat Projects retains all common law, statutory law and other rights including copyright and intellectual property rights in respect of this document. The recipient indemnifies Little Boat Projects against all claims resulting from use of this document for any purpose other than its intended use, unauthorized changes or reuse of the document on other projects without the permission of Little Boat Projects. Under no circumstance shall transfer of this document be deemed a sale or constitute a transfer of the license to use this document. PROJECT STATUS

MANLY WHARF ALTERATIONS PROJECT ADDRESS MANLY WHARF DRAWING TITLE AXONOMETRIC - PROPOSED

SCALE: @ A3 2405 05.12.24

DA.105

LITTLE BOAT PROJECTS

240514\_Manly Felons Balustrade details.pdf