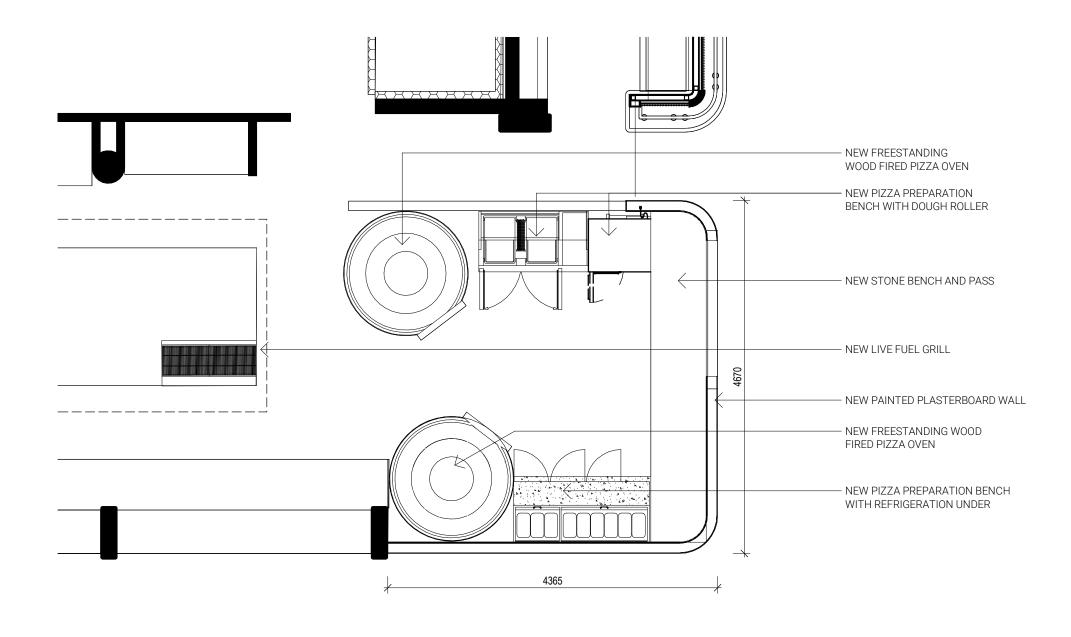

PROJECT STATUS PRELIMINARY No Date 1 26.08.24 Description

DEVELOPMENT APPLICATION MANLY WHARF ALTERATIONS PROJECT ADDRESS MANLY WHARF DRAWING TITLE

SOLID FUEL DETAIL PLAN

SCALE: @ A3 1:50 26.08.24

DA.205

2405