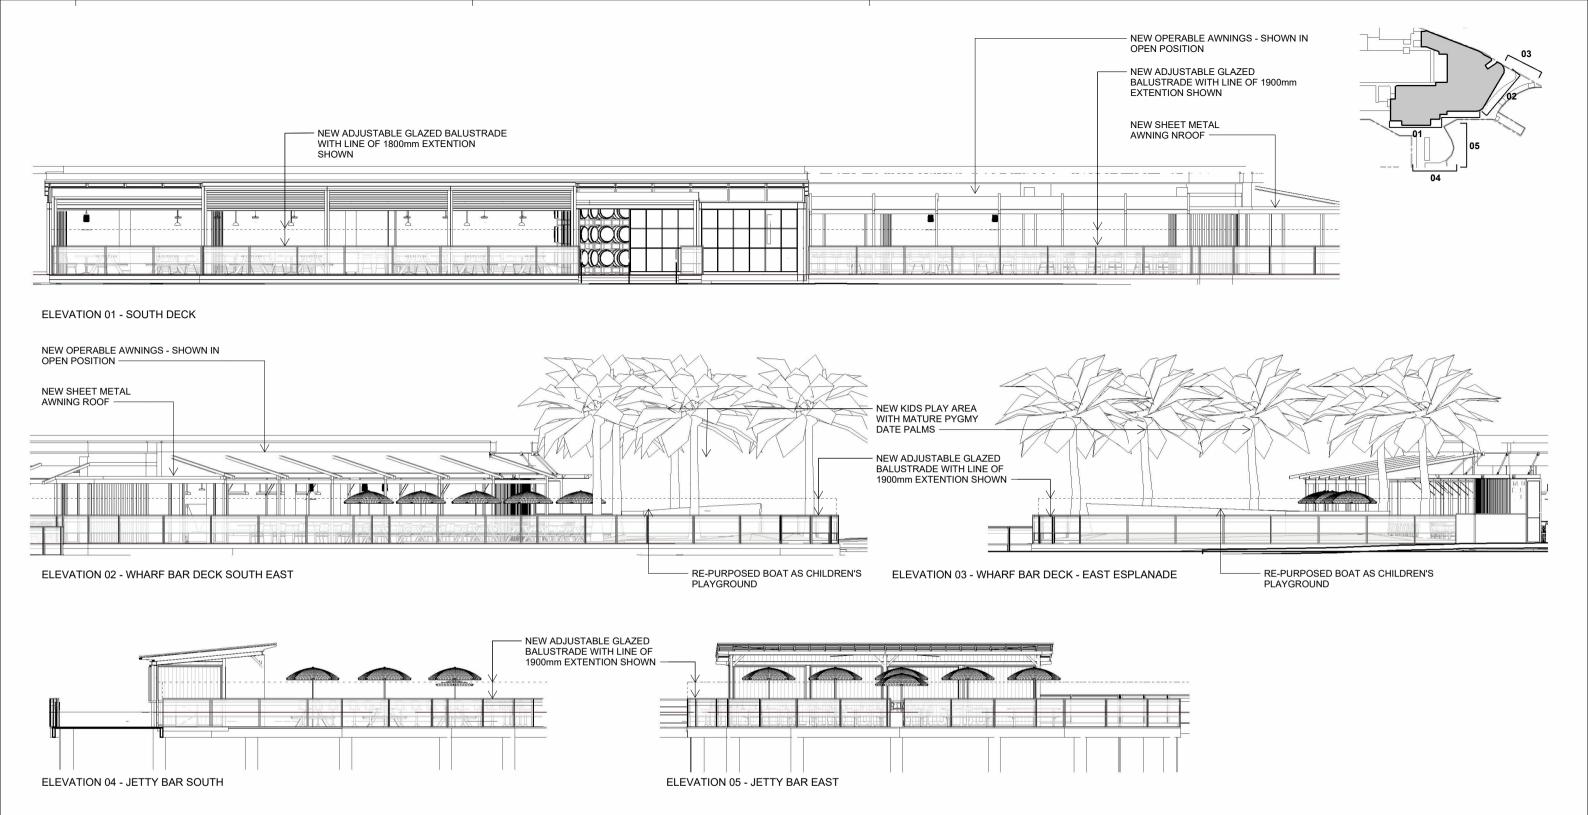

PRELIMINARY

 PROJECT TITLE
MANLY WHARF ALTERATIONS
PROJECT ADDRESS
MANLY WHARF

DRAWING TITLE

ELEVATIONS - PROPOSED

SCALE: @ A3
1:150 ated 2405

DATE: DRAWN BY:
05.12.24 AH
DWG No: REV

LITTLE BOAT PROJECTS

SOLID FUEL DETAIL PLAN