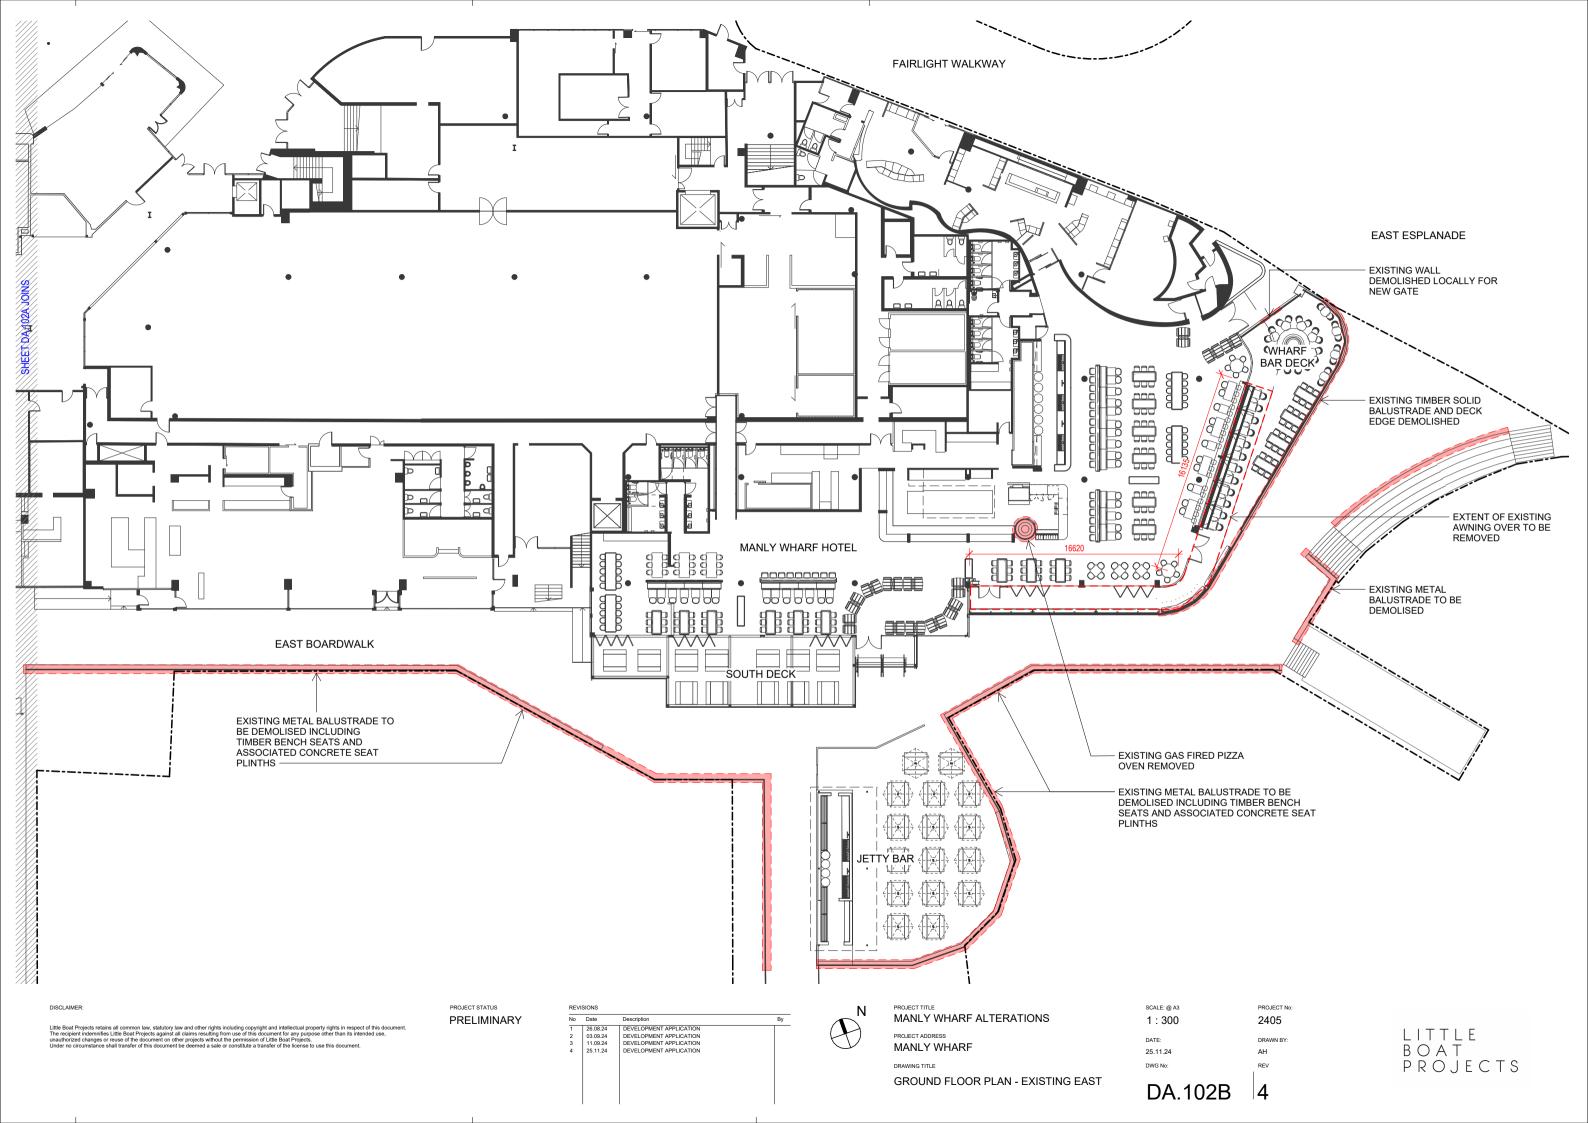

PROJECT STATUS PRELIMINARY No Date 1 26.08.24 Description

DEVELOPMENT APPLICATION MANLY WHARF ALTERATIONS PROJECT ADDRESS MANLY WHARF DRAWING TITLE

SOLID FUEL DETAIL PLAN

SCALE: @ A3 1:50 26.08.24

DA.205

2405

LITTLE BOAT PROJECTS

M-M

H-H

PROJECT STATUS PRELIMINARY

Description

DEVELOPMENT APPLICATION
DEVELOPMENT APPLICATION
DEVELOPMENT APPLICATION
DEVELOPMENT APPLICATION
DEVELOPMENT APPLICATION
DEVELOPMENT APPLICATION 1 26.08.24 2 03.09.24 3 25.11.24 4 03.12.24 5 05.12.24