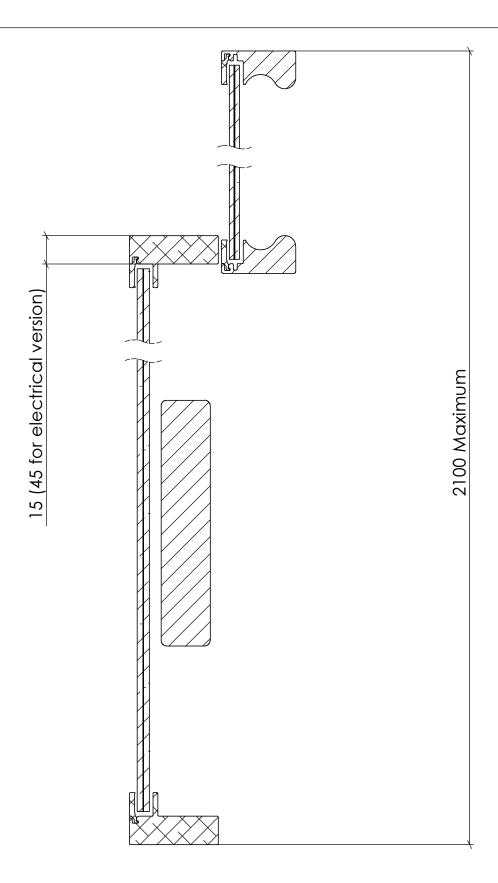

FOR TYPICAL DETAILS OF OPERABLE GLAZED BALUSTRADE REFER TO DOCUMENT: 240514\_Manly Felons Balustrade details.pdf

DISCLAIMER:

Little Boat Projects retains all common law, statutory law and other rights including copyright and intellectual property rights in respect of this document. The recipient indemnifies Little Boat Projects against all claims resulting from use of this document for any purpose other than its intended use, unauthorized changes or reuse of the document on other projects without the permission of Little Boat Projects. Under no circumstance shall transfer of this document be deemed a sale or constitute a transfer of the license to use this document. PROJECT STATUS