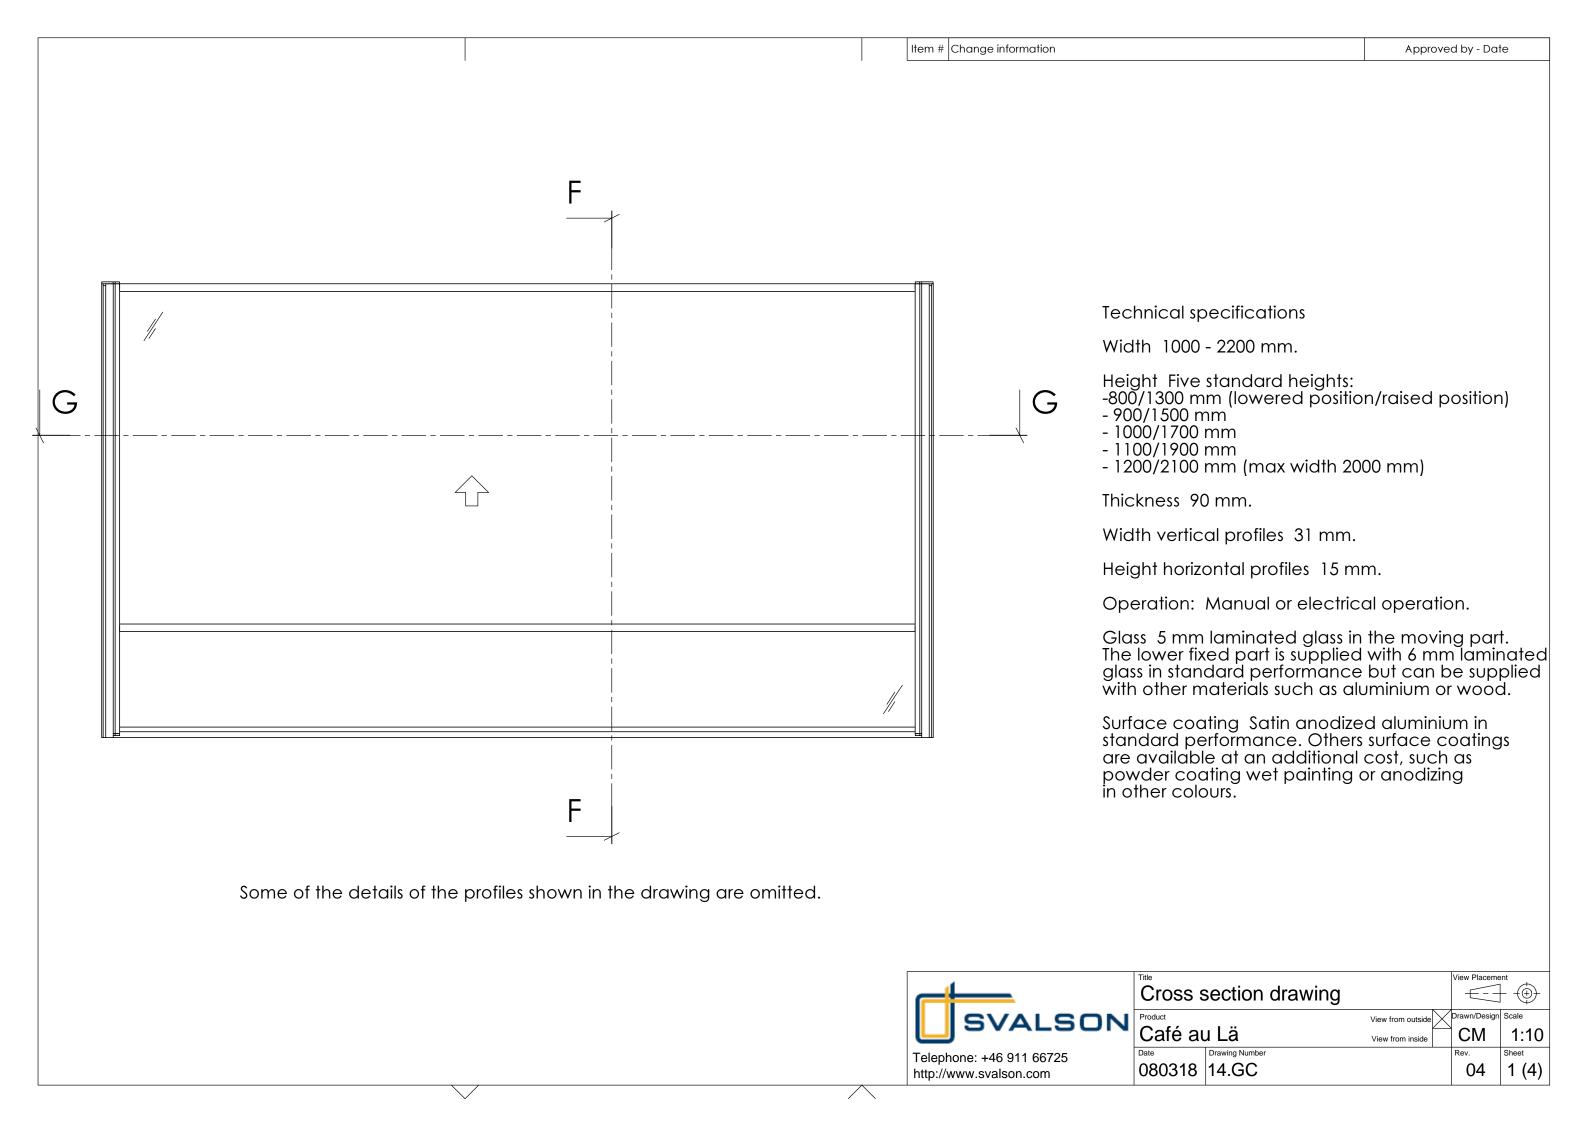

FOR TYPICAL DETAILS OF OPERABLE GLAZED BALUSTRADE REFER TO DOCUMENT: 240514\_Manly Felons Balustrade details.pdf

DISCLAIMER:

Little Boat Projects retains all common law, statutory law and other rights including copyright and intellectual property rights in respect of this document. The recipient indemnifies Little Boat Projects against all claims resulting from use of this document for any purpose other than its intended use, unauthorized changes or reuse of the document on other projects without the permission of Little Boat Projects. Under no circumstance shall transfer of this document be deemed a sale or constitute a transfer of the license to use this document. PROJECT STATUS

MANLY WHARF ALTERATIONS PROJECT ADDRESS MANLY WHARF DRAWING TITLE AXONOMETRIC - PROPOSED

SCALE: @ A3 2405 05.12.24

DA.105

LITTLE BOAT PROJECTS

240514\_Manly Felons Balustrade details.pdf