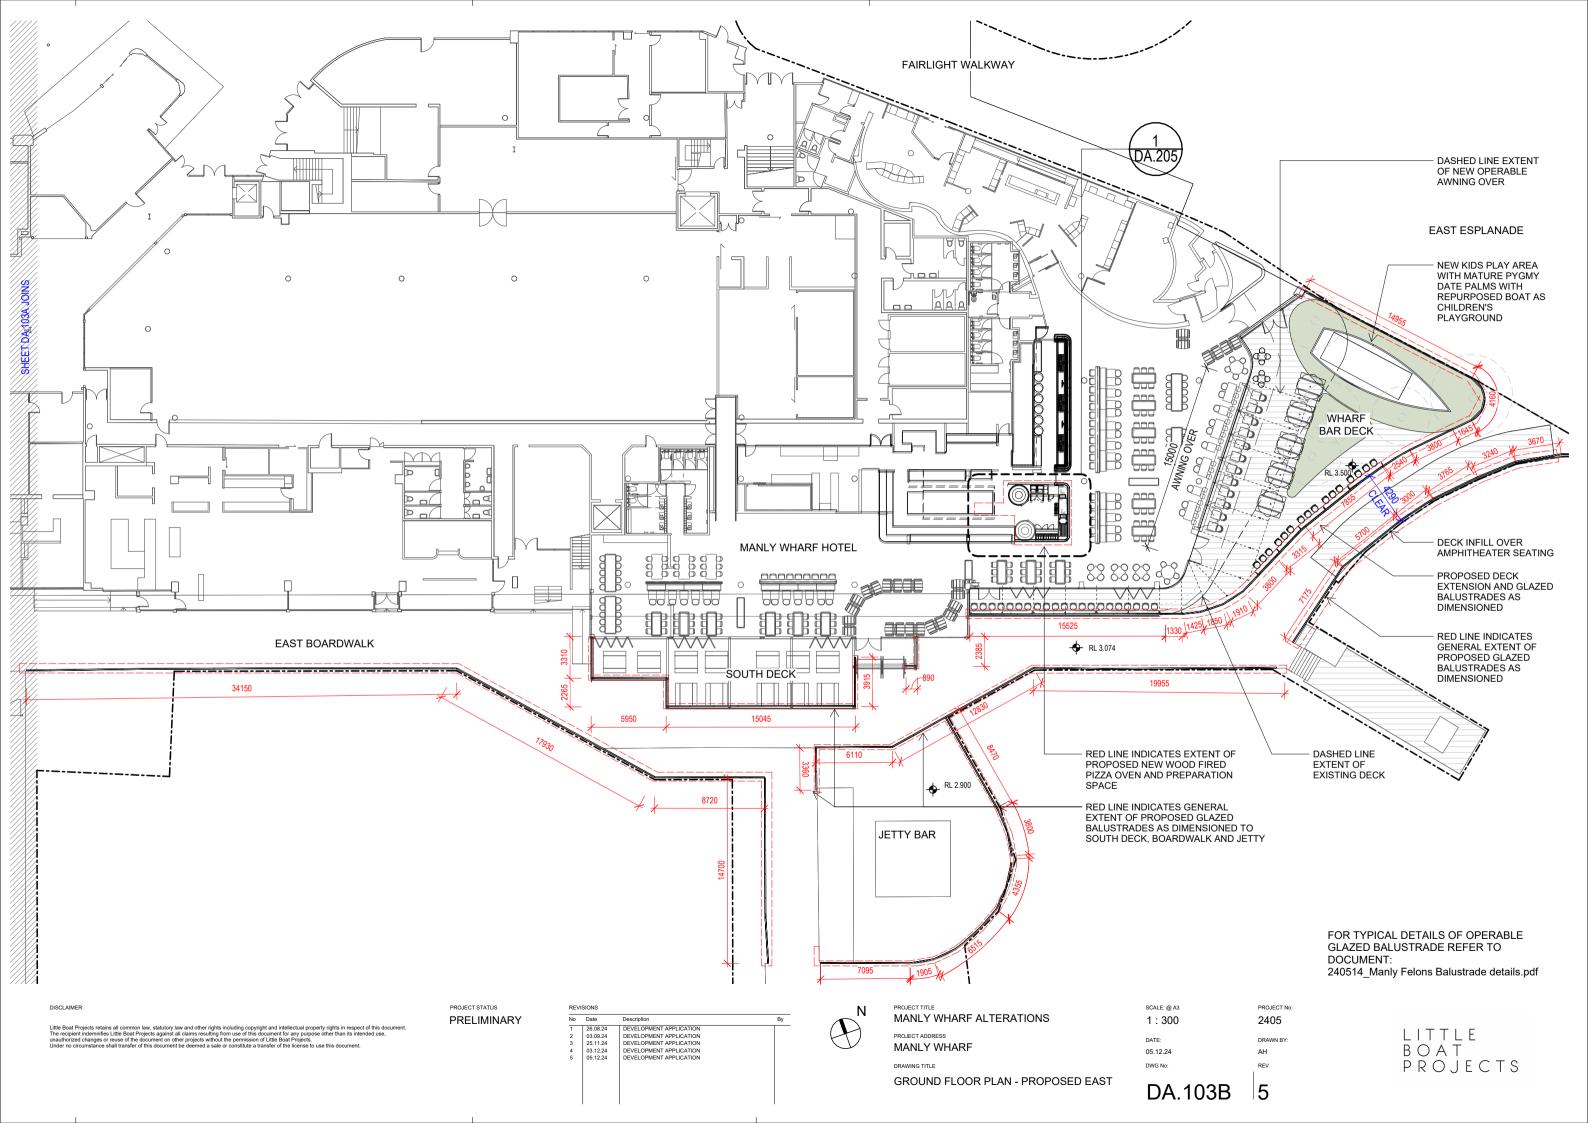

FOR TYPICAL DETAILS OF OPERABLE GLAZED BALUSTRADE REFER TO DOCUMENT: 240514\_Manly Felons Balustrade details.pdf

DISCLAIMER:

Little Boat Projects retains all common law, statutory law and other rights including copyright and intellectual property rights in respect of this document. The recipient indemnifies Little Boat Projects against all claims resulting from use of this document for any purpose other than its intended use, unauthorized changes or reuse of the document on other projects without the permission of Little Boat Projects. Under no circumstance shall transfer of this document be deemed a sale or constitute a transfer of the license to use this document. PROJECT STATUS