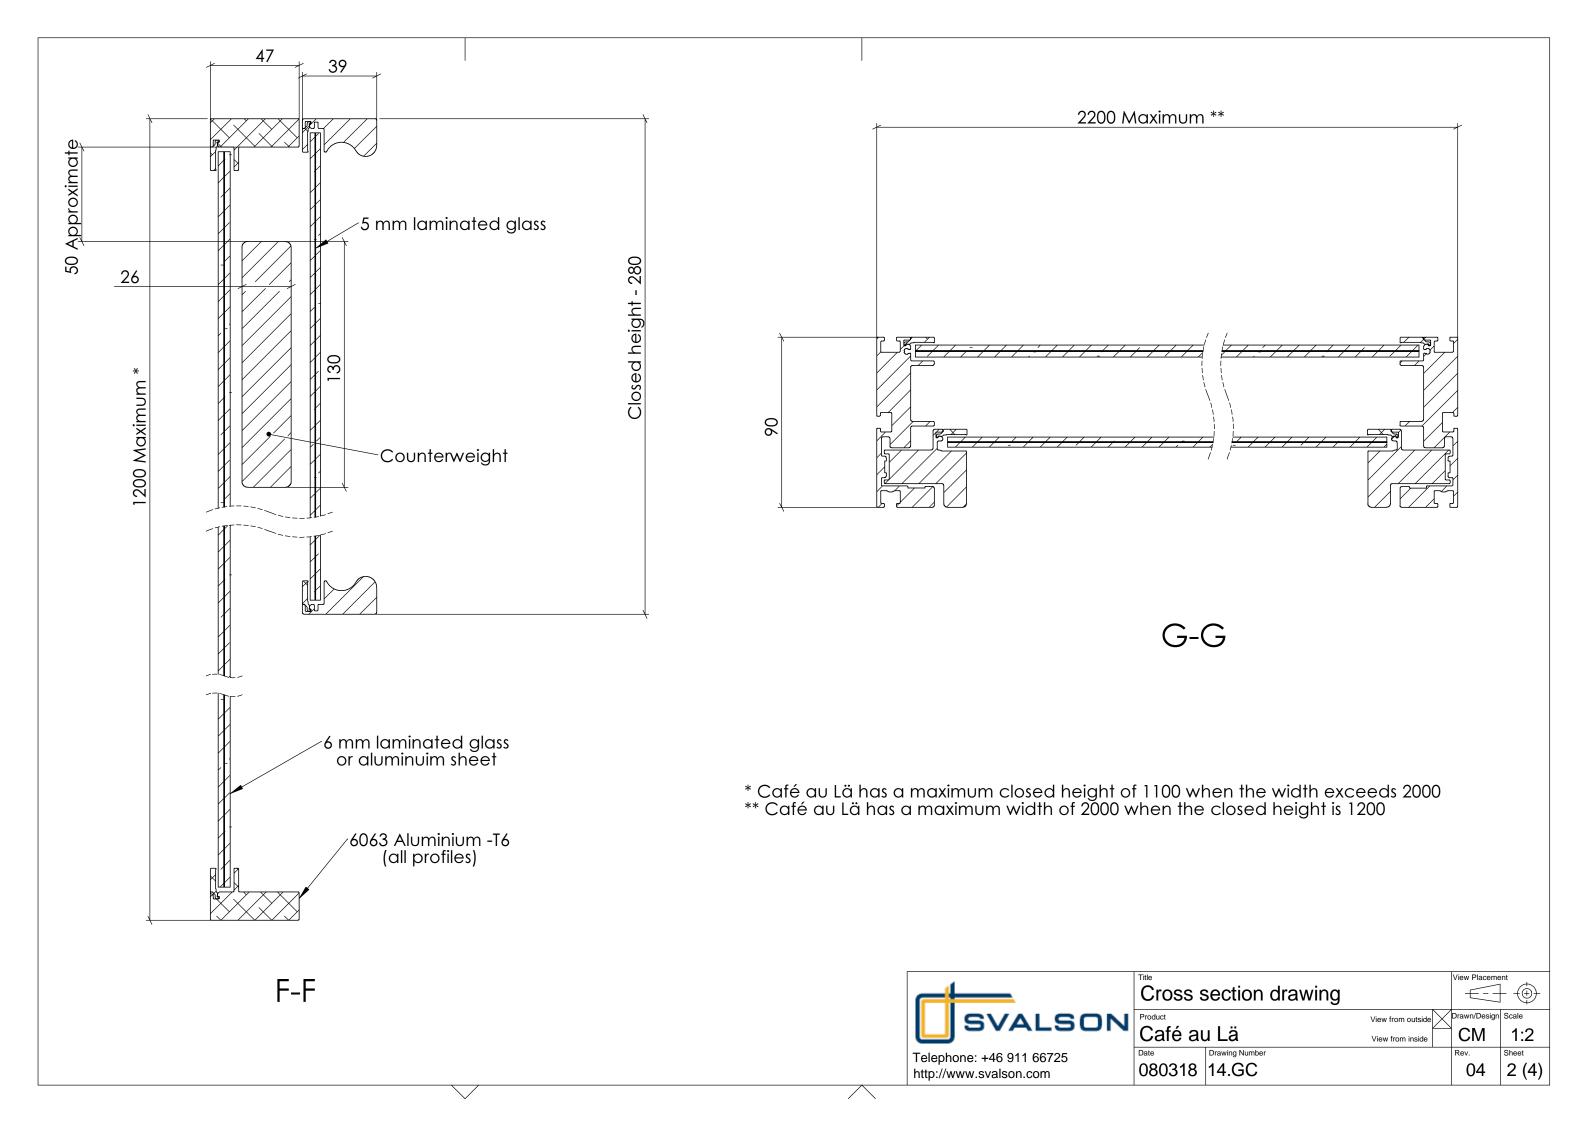

FOR TYPICAL DETAILS OF OPERABLE GLAZED BALUSTRADE REFER TO DOCUMENT: 240514\_Manly Felons Balustrade details.pdf

DISCLAIMER:

Little Boat Projects retains all common law, statutory law and other rights including copyright and intellectual property rights in respect of this document. The recipient indemnifies Little Boat Projects against all claims resulting from use of this document for any purpose other than its intended use, unauthorized changes or reuse of the document on other projects without the permission of Little Boat Projects. Under no circumstance shall transfer of this document be deemed a sale or constitute a transfer of the license to use this document. PROJECT STATUS