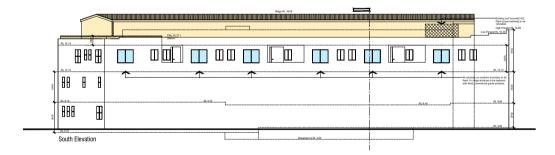

# New / Revised Works New & Altered Windows (Blocked / Deleted Windows show ПП

North Elevation (Proposed)

**Proposed Works:** 

- Existing stair in NE corner removed new shop created.
- New stair on north side and Elec. room relocated.
- · Existing stair in SE corner removed.
- Shopfront opening to Pittwater Road, re-opened.
- New passenger lift & uni-sex disabled toilet, south side.
- · Revised parking and delivery arrangement wider doors.
- Existing lift on north side re-commissioned.
- Commercial space re-planned with toilet relocated.
- OSD tank installed.
- North elevation revised / upgraded and windows coordinated.

- Existing roof removed and new (commercial) third floor added.