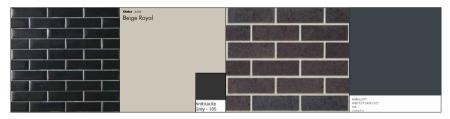

## Schedule of Finishes & Colours:

### Element

Shopfront Walls (GF) Pittwater Road & Around Corner into Denison Street Face Brick (North Elevation)

Rendered Walls & Third Floor Walls (New Commercial level) Front Elevation Window Banding & Stepped Parapet Capping Doors, windows, balustrades & awning fronts

Underside of Awnings

Gutters & Downpipes

Vertical 'Signage Blade' on North elevation

## Material / Finish

Colorbond Subway Tiles, Stretcher Bond Heritage, Face Brick

Painted Painted

Powder-coat Painted Zinc Alucobond

## Colour

Basalt Colour Black Gloss Tile & White Grout

Contractor to verify all dimensions on site before commencing work. Figured dimensions given are to be taken in preference to scaling.

Copyright of designs shown hereon is retained by this office.

Authority is required for any reproduction

Dark with light pointing Dulux Beige Royal (50% strength)

Dulux Beige Royal (100% strength) Dulux Duralloy Dark Grey

Off-White Natural finish Anthracite Grey 105