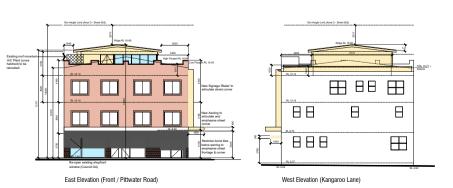

# New / Revised Works New & Altered Windows (Blocked / Deleted Windows show ПП

North Elevation (Proposed)

**Proposed Works:** 

- Existing stair in NE corner removed new shop created.
- New stair on north side and Elec. room relocated.
- · Existing stair in SE corner removed.
- Shopfront opening to Pittwater Road, re-opened.
- New passenger lift & uni-sex disabled toilet, south side.
- · Revised parking and delivery arrangement wider doors.
- Existing lift on north side re-commissioned.
- Commercial space re-planned with toilet relocated.
- OSD tank installed.
- North elevation revised / upgraded and windows coordinated.

- Existing roof removed and new (commercial) third floor added.