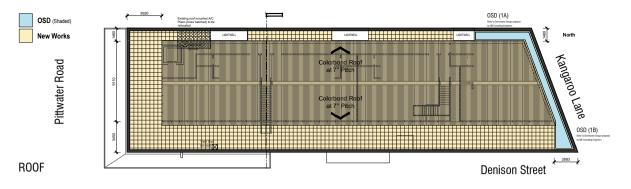

# New / Revised Works New & Altered Windows (Blocked / Deleted Windows show ПП

North Elevation (Proposed)

**Proposed Works:** 

- Existing stair in NE corner removed new shop created.
- New stair on north side and Elec. room relocated.
- · Existing stair in SE corner removed.
- Shopfront opening to Pittwater Road, re-opened.
- New passenger lift & uni-sex disabled toilet, south side.
- · Revised parking and delivery arrangement wider doors.
- Existing lift on north side re-commissioned.
- Commercial space re-planned with toilet relocated.
- OSD tank installed.
- North elevation revised / upgraded and windows coordinated.

- Existing roof removed and new (commercial) third floor added.