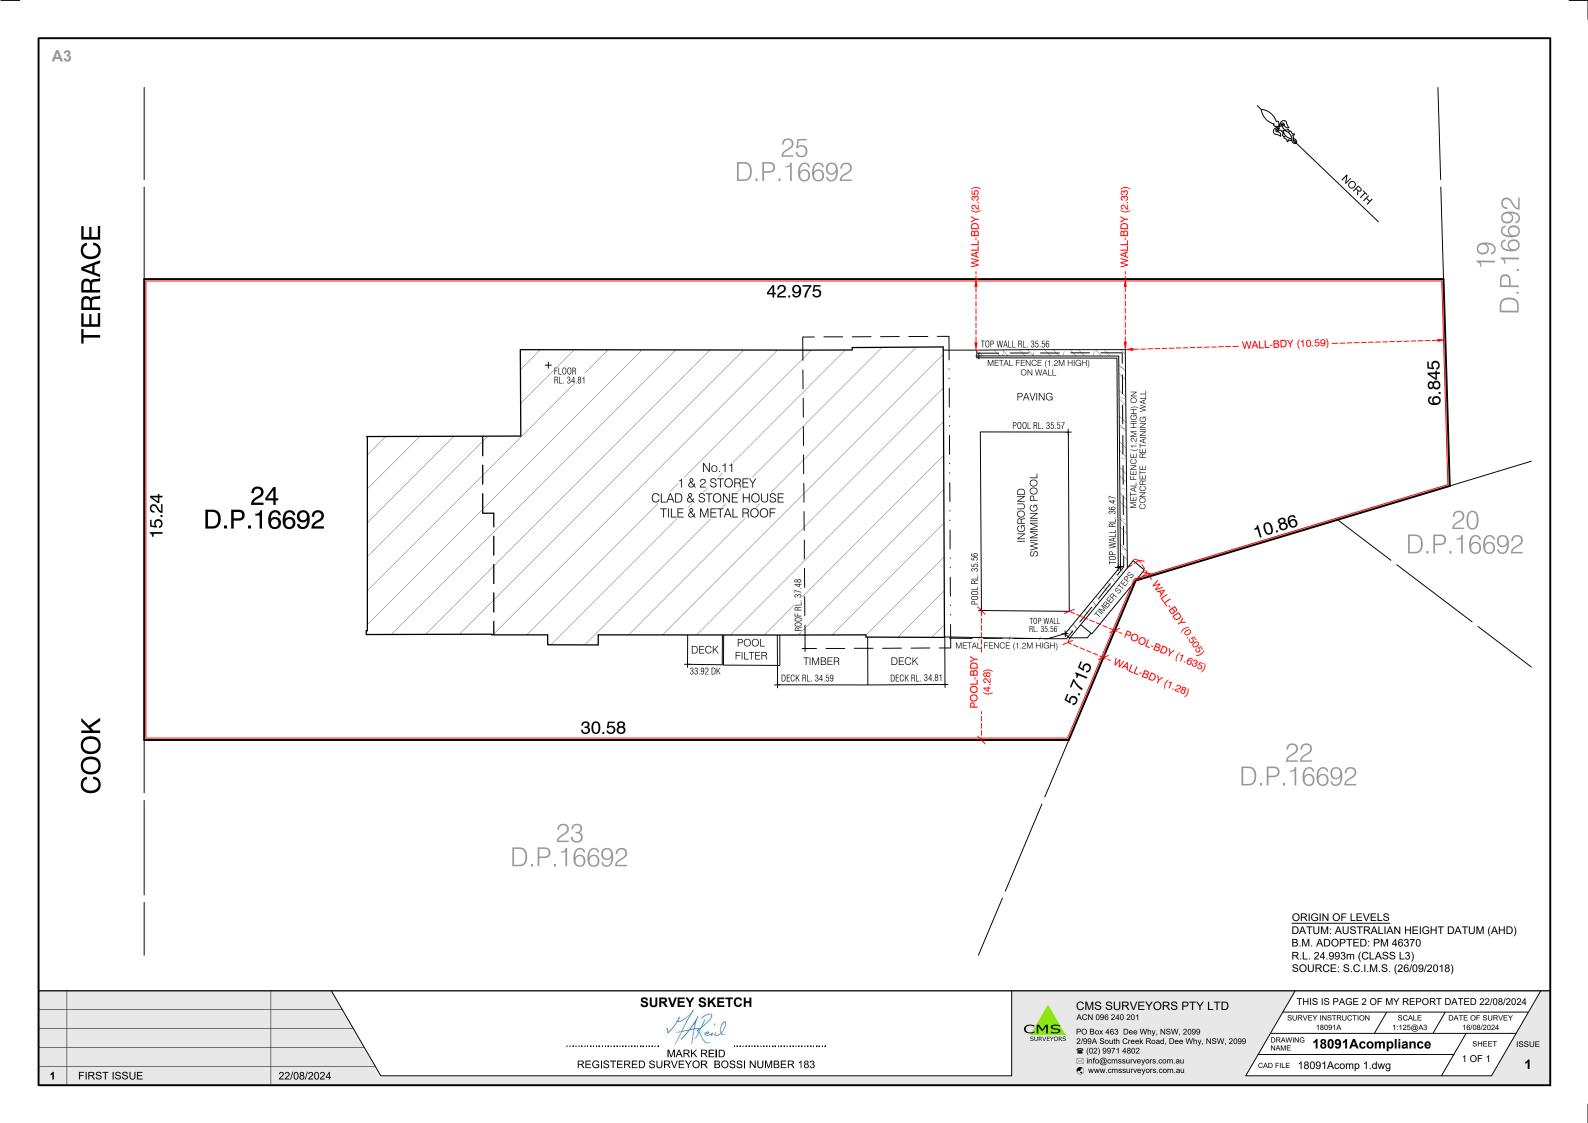

## RE: BUILDING COMPLIANCE OF NEWLY CONSTRUCTED POOL PROPERTY: 11 COOK TERRACE, MONA VALE

Land situated at Mona Vale in the Local Government Area of Northern Beaches, Parish of Narrabeen, County of Cumberland and having a frontage to Cook Terrace and being the whole of the land comprised in Computer Folio Identifier 24/16692 being the whole of the land contained within Lot 24 in Deposited Plan 16692. Red edging delineates the boundaries of the subject land as shown on the accompanying sketch dated 22<sup>nd</sup> August 2024.

We attended site on 16/08/2024 and located the pool and associated wall, fences and decking which has recently undergone additions located on the land.

The heights relative to Australian Height Datum as surveyed are shown on the accompanying sketch.

The position of the abovementioned structures relative to the boundaries of the land is shown in the accompanying sketch.

It should be noted that: -

- (a) No attempt has been made to investigate the Covenant noted in the title.
- (b) No attempt has been made to locate below ground improvements of any nature.
- (c) No attempt has been made to locate other structures located on or adjacent to the subject land.

The dimensions shown in the accompanying sketch locate the building for building compliance purposes only and not for construction set out.

Yours faithfully, C.M.S Surveyors PTY. Limited

Mark Reid Registered Land Surveyor