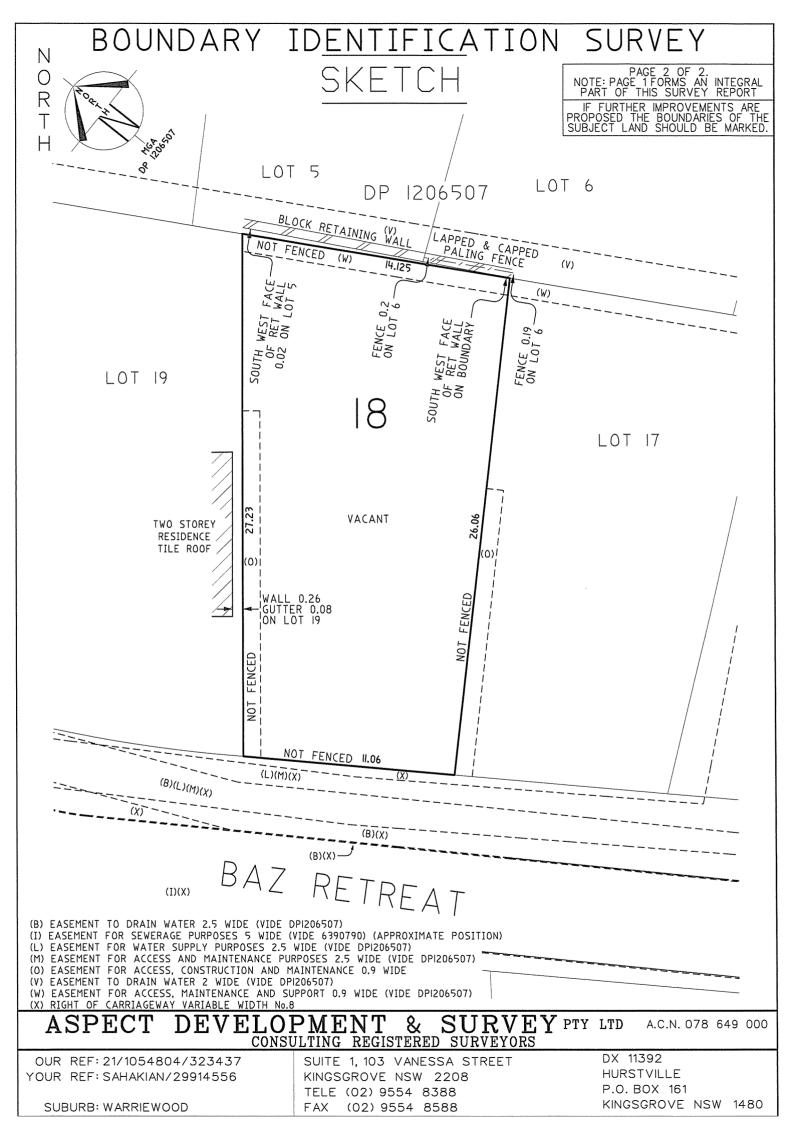

- 1. The subject land is shown on the attached sketch 21/1054804/323437.
- 2. The survey undertaken is based on Title details dated 24 August 2020, obtained from New South Wales Land Registry Services.
- 3. The boundaries of the subject land have been identified and the relationship of the improvements surveyed to the boundaries are as shown on the attached sketch.
- 4. The property bears neither name nor number.
- 5. The subject land is affected by:

An easement for access, construction and maintenance 0.9 metres wide created by Deposited Plan Number 270907
An easement for access, maintenance and support 0.9 metres wide created by Deposited Plan Number 1206507

Positive covenant created by Deposited Plan Number 1206507

Restriction(s) on the use of land created by Deposited Plan Number 270907.

With regards to the improvements and subject land, I note that no investigation has been carried out by this office to verify any compliance with the above restriction(s) or covenant(s).

6. During the course of the survey no investigation has been undertaken to determine the existence of any possible subterranean services, structures or encroachments.

7. If further improvements are proposed the boundaries of the subject land should be marked.