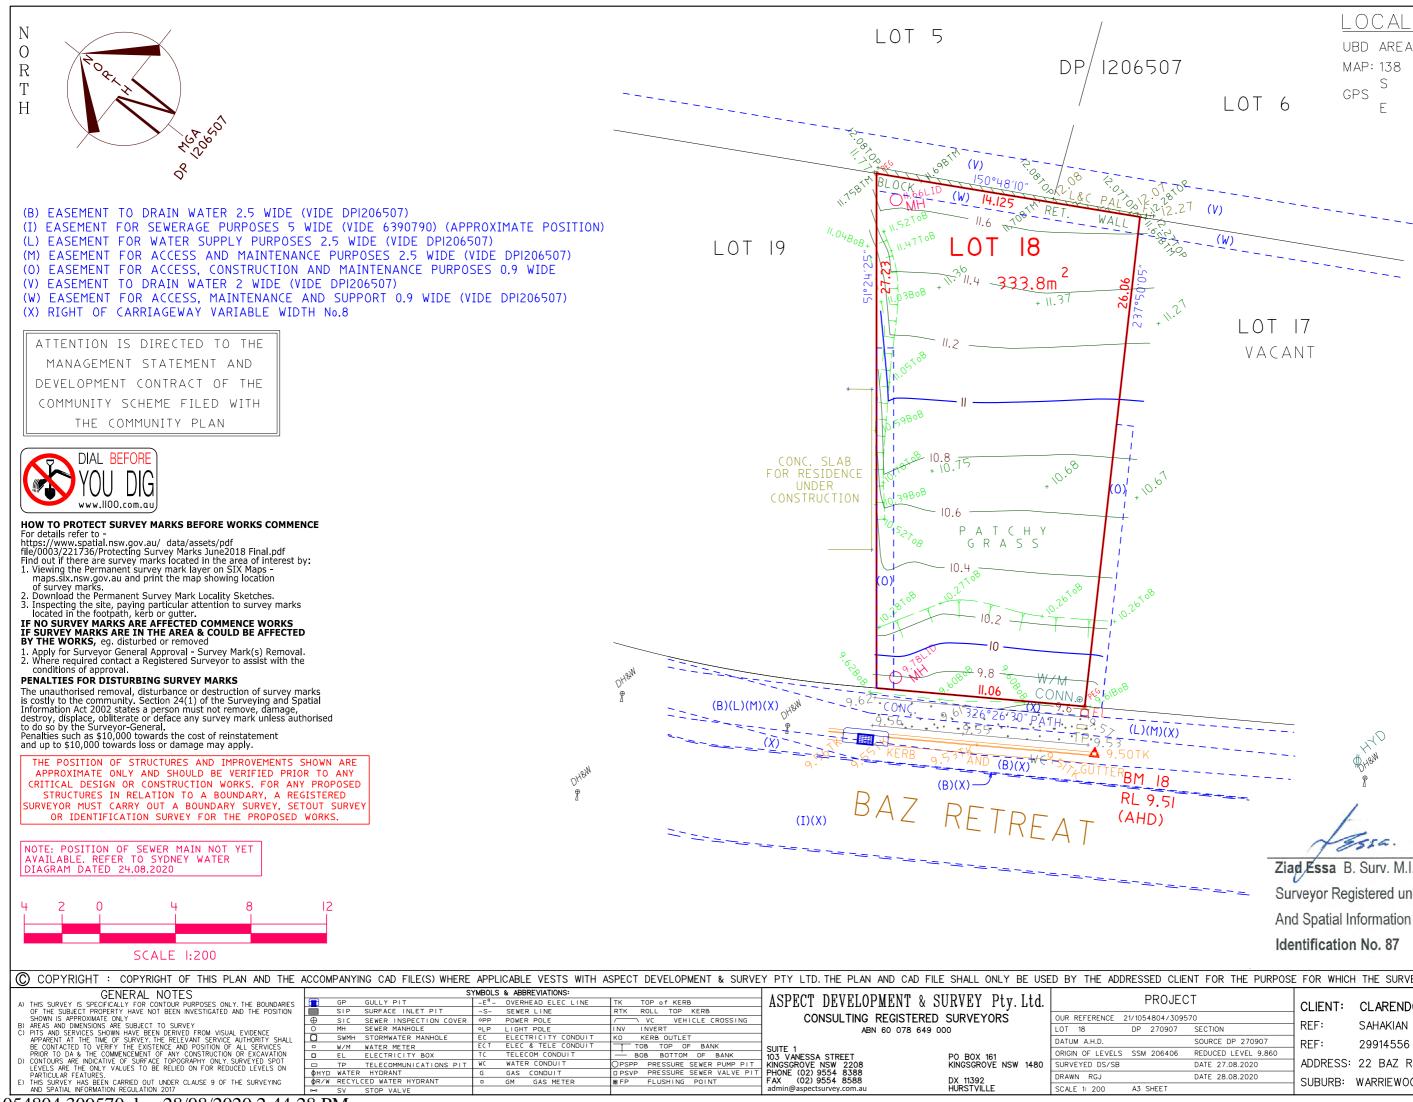

- 1. The subject land is shown on the attached sketch 21/1054804/323437.
- 2. The survey undertaken is based on Title details dated 24 August 2020, obtained from New South Wales Land Registry Services.
- 3. The boundaries of the subject land have been identified and the relationship of the improvements surveyed to the boundaries are as shown on the attached sketch.
- 4. The property bears neither name nor number.
- 5. The subject land is affected by:

An easement for access, construction and maintenance 0.9 metres wide created by Deposited Plan Number 270907
An easement for access, maintenance and support 0.9 metres wide created by Deposited Plan Number 1206507

Positive covenant created by Deposited Plan Number 1206507

Restriction(s) on the use of land created by Deposited Plan Number 270907.

With regards to the improvements and subject land, I note that no investigation has been carried out by this office to verify any compliance with the above restriction(s) or covenant(s).

6. During the course of the survey no investigation has been undertaken to determine the existence of any possible subterranean services, structures or encroachments.

7. If further improvements are proposed the boundaries of the subject land should be marked.

FLUSHING POIN

DX 11392 HURSTVILLE

SCALE 1: 200

A3 SHEET

1054804 309570.dgn 28/08/2020 2:44:28 PM

SKETCH OCALITY UBD AREA: SYD REVISION: 54 REF: F8

Ziad Essa B. Surv. M.I.S.N.S.W. Surveyor Registered under the Surveying And Spatial Information Act, 2002.

| NT FOR THE PURPOSE FOR WHICH THE SURVEY WAS CARRIED OUT. |          |                           |
|----------------------------------------------------------|----------|---------------------------|
| T                                                        | CLIENT:  | CLARENDON HOMES Pty. Ltd. |
| 70                                                       |          | -                         |
| SECTION                                                  | REF:     | SAHAKIAN                  |
| SOURCE DP 270907                                         | RFF:     | 29914556                  |
| REDUCED LEVEL 9.860                                      |          |                           |
| DATE 27.08.2020                                          | ADDRESS: | 22 BAZ RETREAT            |
| DATE 28.08.2020                                          |          | WARRIEWOOD                |
|                                                          | 2000100  | WARNEWOOD                 |