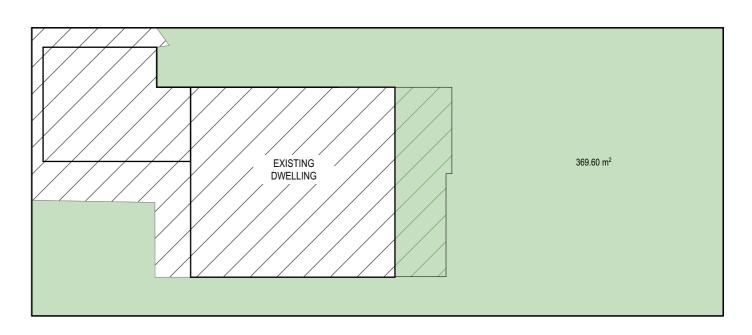

## **EXIST. LANDSCAPED AREA CALCULATION**

## PROPOSED LANDSCAPED AREA CALCULATION

| CALCULATIONS                          |         |            |                     |
|---------------------------------------|---------|------------|---------------------|
| SITE AREA                             |         |            | 557.4m <sup>2</sup> |
| LANDSCAPE CONTROL                     |         | 60%        | 334.4m <sup>2</sup> |
| EXISTING LANDSCAPED AREA INCLUDING 6% |         | 66.3%      | 369.6m <sup>2</sup> |
| PROPOSED LANDSCAPED AREA INCLUDING 6% |         | 66.3%      | 369.6m <sup>2</sup> |
| EXISTING HARD SURFACE AREA            |         |            | 187.8m <sup>2</sup> |
| HARD SURFACE AREA TO BE RETAINED      |         |            | 187.8m <sup>2</sup> |
| NEW HARD SURFACE AREA                 |         | NO CHANGES |                     |
| TOTAL HARD SURFACE AREA               | 187.8m² |            |                     |