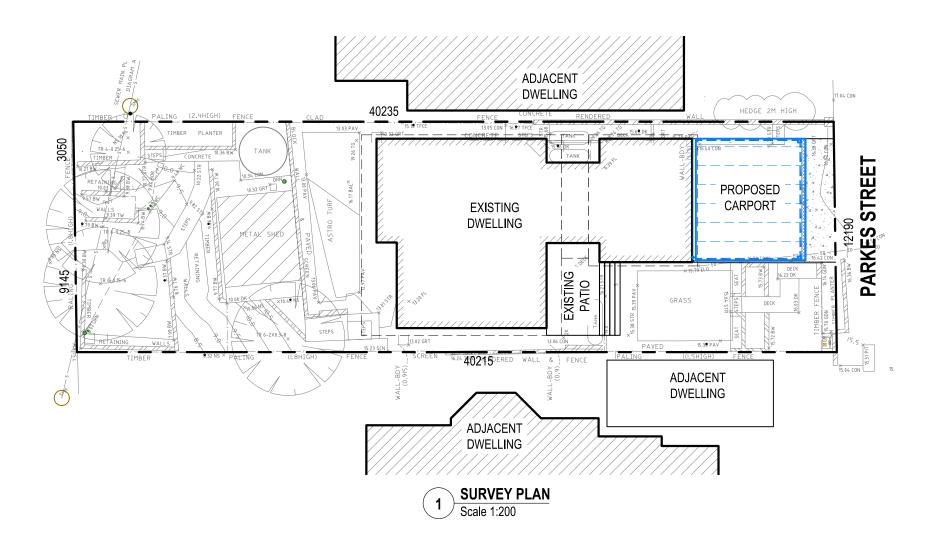

| DATE | AMENDMENT | ISSUE | PROPOSED CARPORT FOR                                    |                     |                    | FOR | BRUCE & JANE CLARK       |                 |  |
|------|-----------|-------|---------------------------------------------------------|---------------------|--------------------|-----|--------------------------|-----------------|--|
|      |           |       | AT SITE ADDRESS  43 PARKES STREET, MANLY VALE, NSW 2093 |                     |                    |     |                          |                 |  |
|      |           |       | DRAWING                                                 | DRAWING SURVEY PLAN |                    |     | LOT No. <b>30</b>        | DP <b>12186</b> |  |
|      |           |       | DATE <b>24.06.2021</b>                                  | SCALE <b>1:200</b>  | PEOJECT No. TG3157 |     | DRAWING No.<br>TG3157-01 | SHEET No. 20F 4 |  |