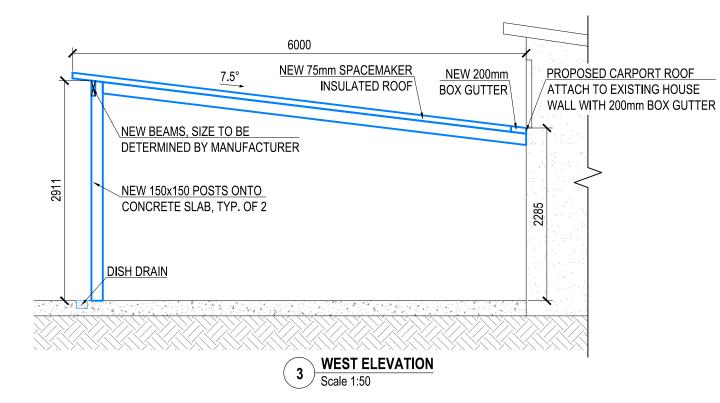

| Attach To/Type/Colour       | STUD WALL FIBRO           |
|-----------------------------|---------------------------|
| Box Gutters External Colour |                           |
| 200mm BOX GUTTER            | WOODLAND GREY             |
| Roof Sheet colour/s         | WOODLAND GREY/SHALE GREY  |
| Туре                        | 75mm SPACEMAKER INSULATED |
| Skylights                   |                           |
| Beam colour                 | WOODLAND GREY             |
| Posts colour                | WOODLAND GREY             |
| Size of posts in ground     |                           |
| Size of posts on concrete   | 150x150                   |
| Infill front                |                           |
| Infill rear                 |                           |
| Roof pitch                  | 7.5°                      |
| Barge & Ridge               | WOODLAND GREY             |
| Down pipe size              | WOODLAND GREY DOWNPIPES   |
| Down pipe location          | MARKED ON PLAN            |
| Height of roof              | 2285mm / 2911mm           |
|                             |                           |

SCHEDULE OF COLOURS
AND FINISHES
POSTS SHALL BE
WOODLAND GREY

BEAMS SHALL BE WOODLAND GREY

ROOF SHALL BE WOODLAND GREY / SHALE GREY CEILING

> 200mm GUTTERS SHALL BE WOODLAND GREY

> > BARGE SHALL BE

WOODLAND GREY

| DATE | AMENDMENT | ISSUE | PROPOSED CARPORT                       |                 |             | BRUCE & JANE CLARK |           |  |
|------|-----------|-------|----------------------------------------|-----------------|-------------|--------------------|-----------|--|
|      |           |       |                                        |                 |             |                    |           |  |
|      |           |       | 43 PARKES STREET, MANLY VALE, NSW 2093 |                 |             |                    |           |  |
|      |           |       | DRAWING                                | DRAWING LOT No. |             |                    | DP        |  |
|      |           |       |                                        | ELEVATIONS      |             | 30                 | 12186     |  |
|      |           |       | DATE                                   | SCALE           | PEOJECT No. | DRAWING No.        | SHEET No. |  |
|      |           |       | 24.06.2021                             | 1:50            | TG3157      | TG3157-01          | 40F 4     |  |