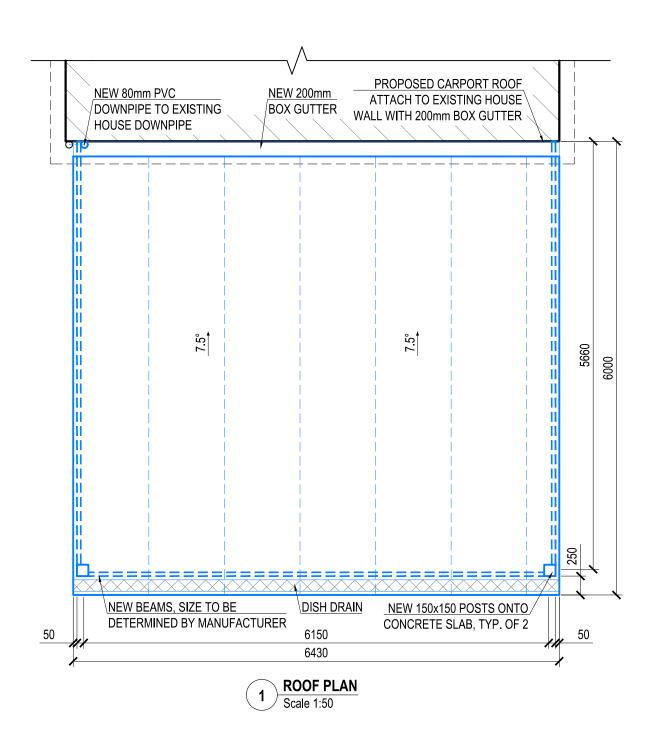

| DATE | AMENDMENT | ISSUE | PROPOSED CARPORT FOR |                                        |             |             | BRUCE & JANE CLARK |  |  |
|------|-----------|-------|----------------------|----------------------------------------|-------------|-------------|--------------------|--|--|
|      |           |       | AT SITE ADDRESS      |                                        |             |             |                    |  |  |
|      |           |       |                      | 43 PARKES STREET, MANLY VALE, NSW 2093 |             |             |                    |  |  |
|      |           |       | DRAWING              | ROOF PLAN  LOT No. 30                  |             |             |                    |  |  |
|      |           |       | DATE                 | SCALE                                  | PEOJECT No. | DRAWING No. | SHEET No.          |  |  |
|      |           |       | 24.06.2021           | 1:50                                   | TG3157      | TG3157-01   | 30F 4              |  |  |