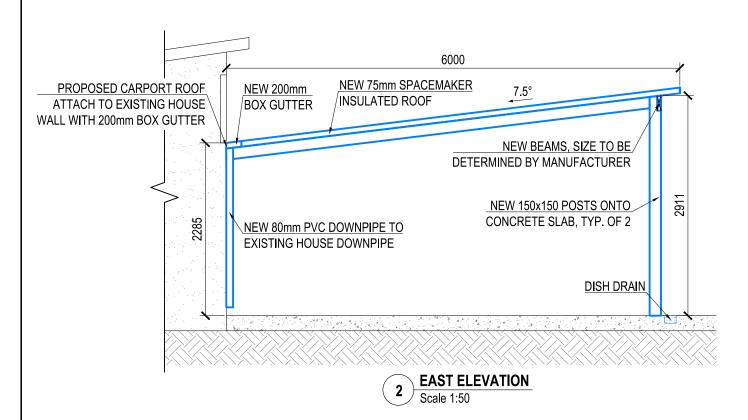

| Attach To/Type/Colour       | STUD WALL FIBRO           |
|-----------------------------|---------------------------|
| Box Gutters External Colour |                           |
| 200mm BOX GUTTER            | WOODLAND GREY             |
| Roof Sheet colour/s         | WOODLAND GREY/SHALE GREY  |
| Туре                        | 75mm SPACEMAKER INSULATED |
| Skylights                   |                           |
| Beam colour                 | WOODLAND GREY             |
| Posts colour                | WOODLAND GREY             |
| Size of posts in ground     |                           |
| Size of posts on concrete   | 150x150                   |
| Infill front                |                           |
| Infill rear                 |                           |
| Roof pitch                  | 7.5°                      |
| Barge & Ridge               | WOODLAND GREY             |
| Down pipe size              | WOODLAND GREY DOWNPIPES   |
| Down pipe location          | MARKED ON PLAN            |
| Height of roof              | 2285mm / 2911mm           |
|                             |                           |

SCHEDULE OF COLOURS
AND FINISHES
POSTS SHALL BE
WOODLAND GREY

BEAMS SHALL BE WOODLAND GREY

ROOF SHALL BE WOODLAND GREY / SHALE GREY CEILING

> 200mm GUTTERS SHALL BE WOODLAND GREY

> > BARGE SHALL BE

WOODLAND GREY

| DATE | AMENDMENT | ISSUE | PROPOSED CARPORT                       |                 |             | BRUCE & JANE CLARK |           |  |
|------|-----------|-------|----------------------------------------|-----------------|-------------|--------------------|-----------|--|
|      |           |       |                                        |                 |             |                    |           |  |
|      |           |       | 43 PARKES STREET, MANLY VALE, NSW 2093 |                 |             |                    |           |  |
|      |           |       | DRAWING                                | DRAWING LOT No. |             |                    | DP        |  |
|      |           |       |                                        | ELEVATIONS      |             | 30                 | 12186     |  |
|      |           |       | DATE                                   | SCALE           | PEOJECT No. | DRAWING No.        | SHEET No. |  |
|      |           |       | 24.06.2021                             | 1:50            | TG3157      | TG3157-01          | 40F 4     |  |