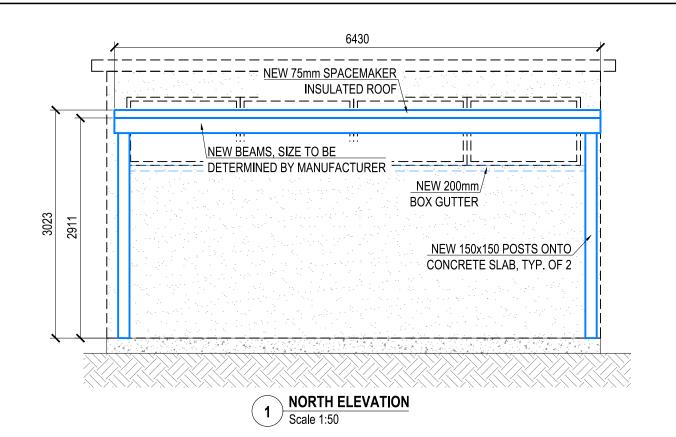

| DATE | AMENDMENT | ISSUE | PROPOSED CARPORT                       |                 |             | BRUCE & JANE CLARK |           |  |
|------|-----------|-------|----------------------------------------|-----------------|-------------|--------------------|-----------|--|
|      |           |       |                                        |                 |             |                    |           |  |
|      |           |       | 43 PARKES STREET, MANLY VALE, NSW 2093 |                 |             |                    |           |  |
|      |           |       | DRAWING                                | DRAWING LOT No. |             |                    | DP        |  |
|      |           |       |                                        | ELEVATIONS      |             | 30                 | 12186     |  |
|      |           |       | DATE                                   | SCALE           | PEOJECT No. | DRAWING No.        | SHEET No. |  |
|      |           |       | 24.06.2021                             | 1:50            | TG3157      | TG3157-01          | 40F 4     |  |