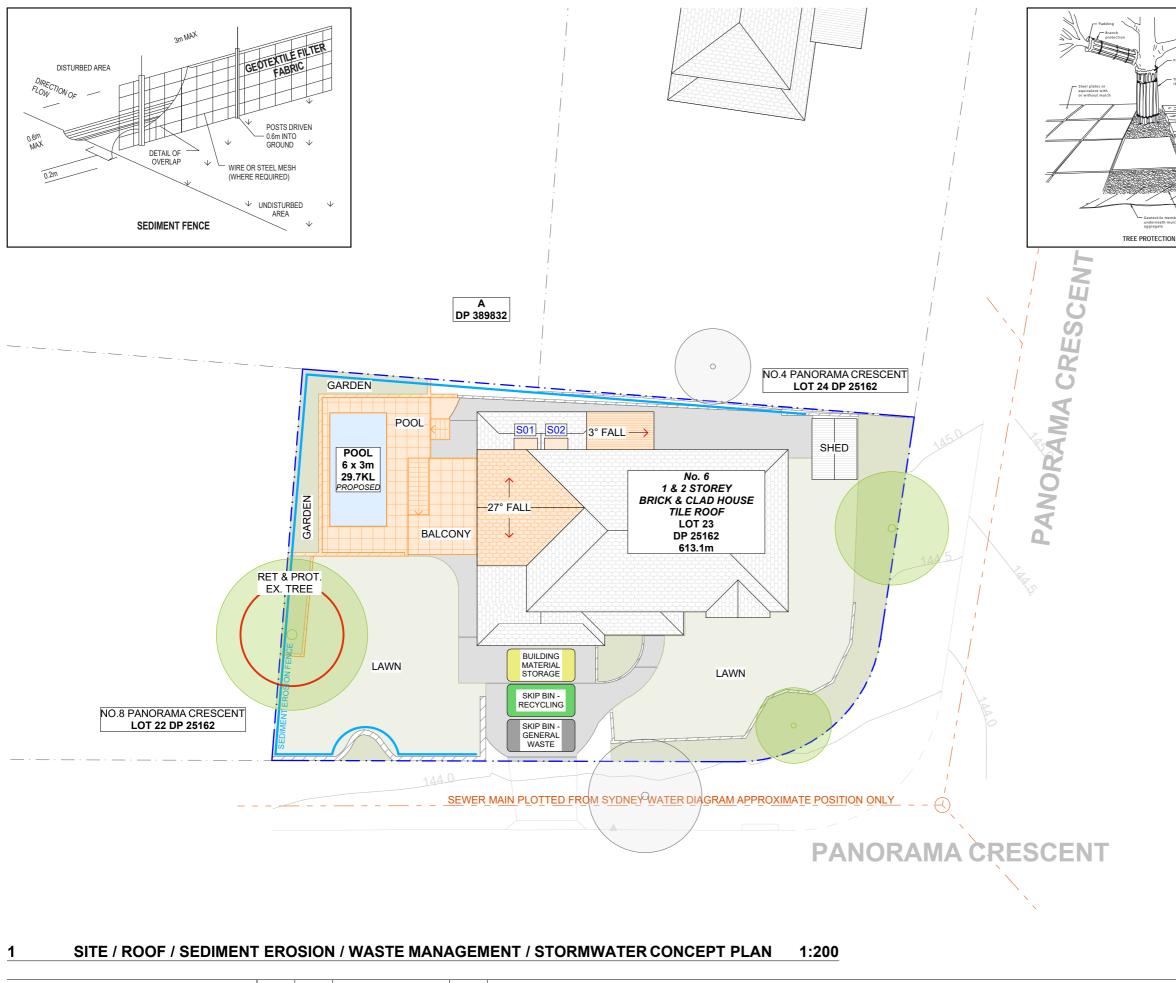

### SEDIMENT NOTE

1. ALL EROSION AND SEDIMENT CONTROL MEASURES TO BE INSPECTED AND MAINTAINED DAILY BY THE SITE MANAGER.

2. MINIMISE DISTURBED AREAS, REMOVE EXCESS SOIL FROM EXCAVATEDAREA AS SOON AS POSSIBLE.
3. ALL MATERIAL STOCKPILE TO BE CLEAR FROM DRAINS, GUTTERS AND FOOTPATHS, OR WITHIN SEDIMENT FENCE AREA.

4. DRAINAGE TO BE CONNECTED TO STORMWATERAS SOON AS POSSIBLE. IF STORED ON SITE, IT MUST BE FILTERED BEFORE RELEASING INTO STORMWATER SYSTEM OR WATERWAYS.

5. ROADS AND FOOTPATHS TO BE SWEPT DAILY.

### **GUTTER PROTECTION:**

PROVIDE PROTECTION TO DOWNHILL GRATE IN GUTTER BY MEANS OF SAND BAGS OR BLUE METAL WRAPPED IN GEOTEXTILE FABRIC. WHEN SOIL OR SAND BUILDS UP AROUND THIS SEDIMENT BARRIER, THE MATERIAL SHOULD BE RELOCATED BACK TO THE SITE FOR DISPOSAL.

NOTE: ALL PROPOSED STORMWATER TO CONNECT WITH EXISTING

**NOTE:** SITE BOUNDARY IS TO BE IDENTIFIED BY A REGISTERED SURVEYOR AND CLEARLY MARKED ON SITE PRIOR TO COMMENCEMENT OF ANY CONSTRUCTION WORKS.