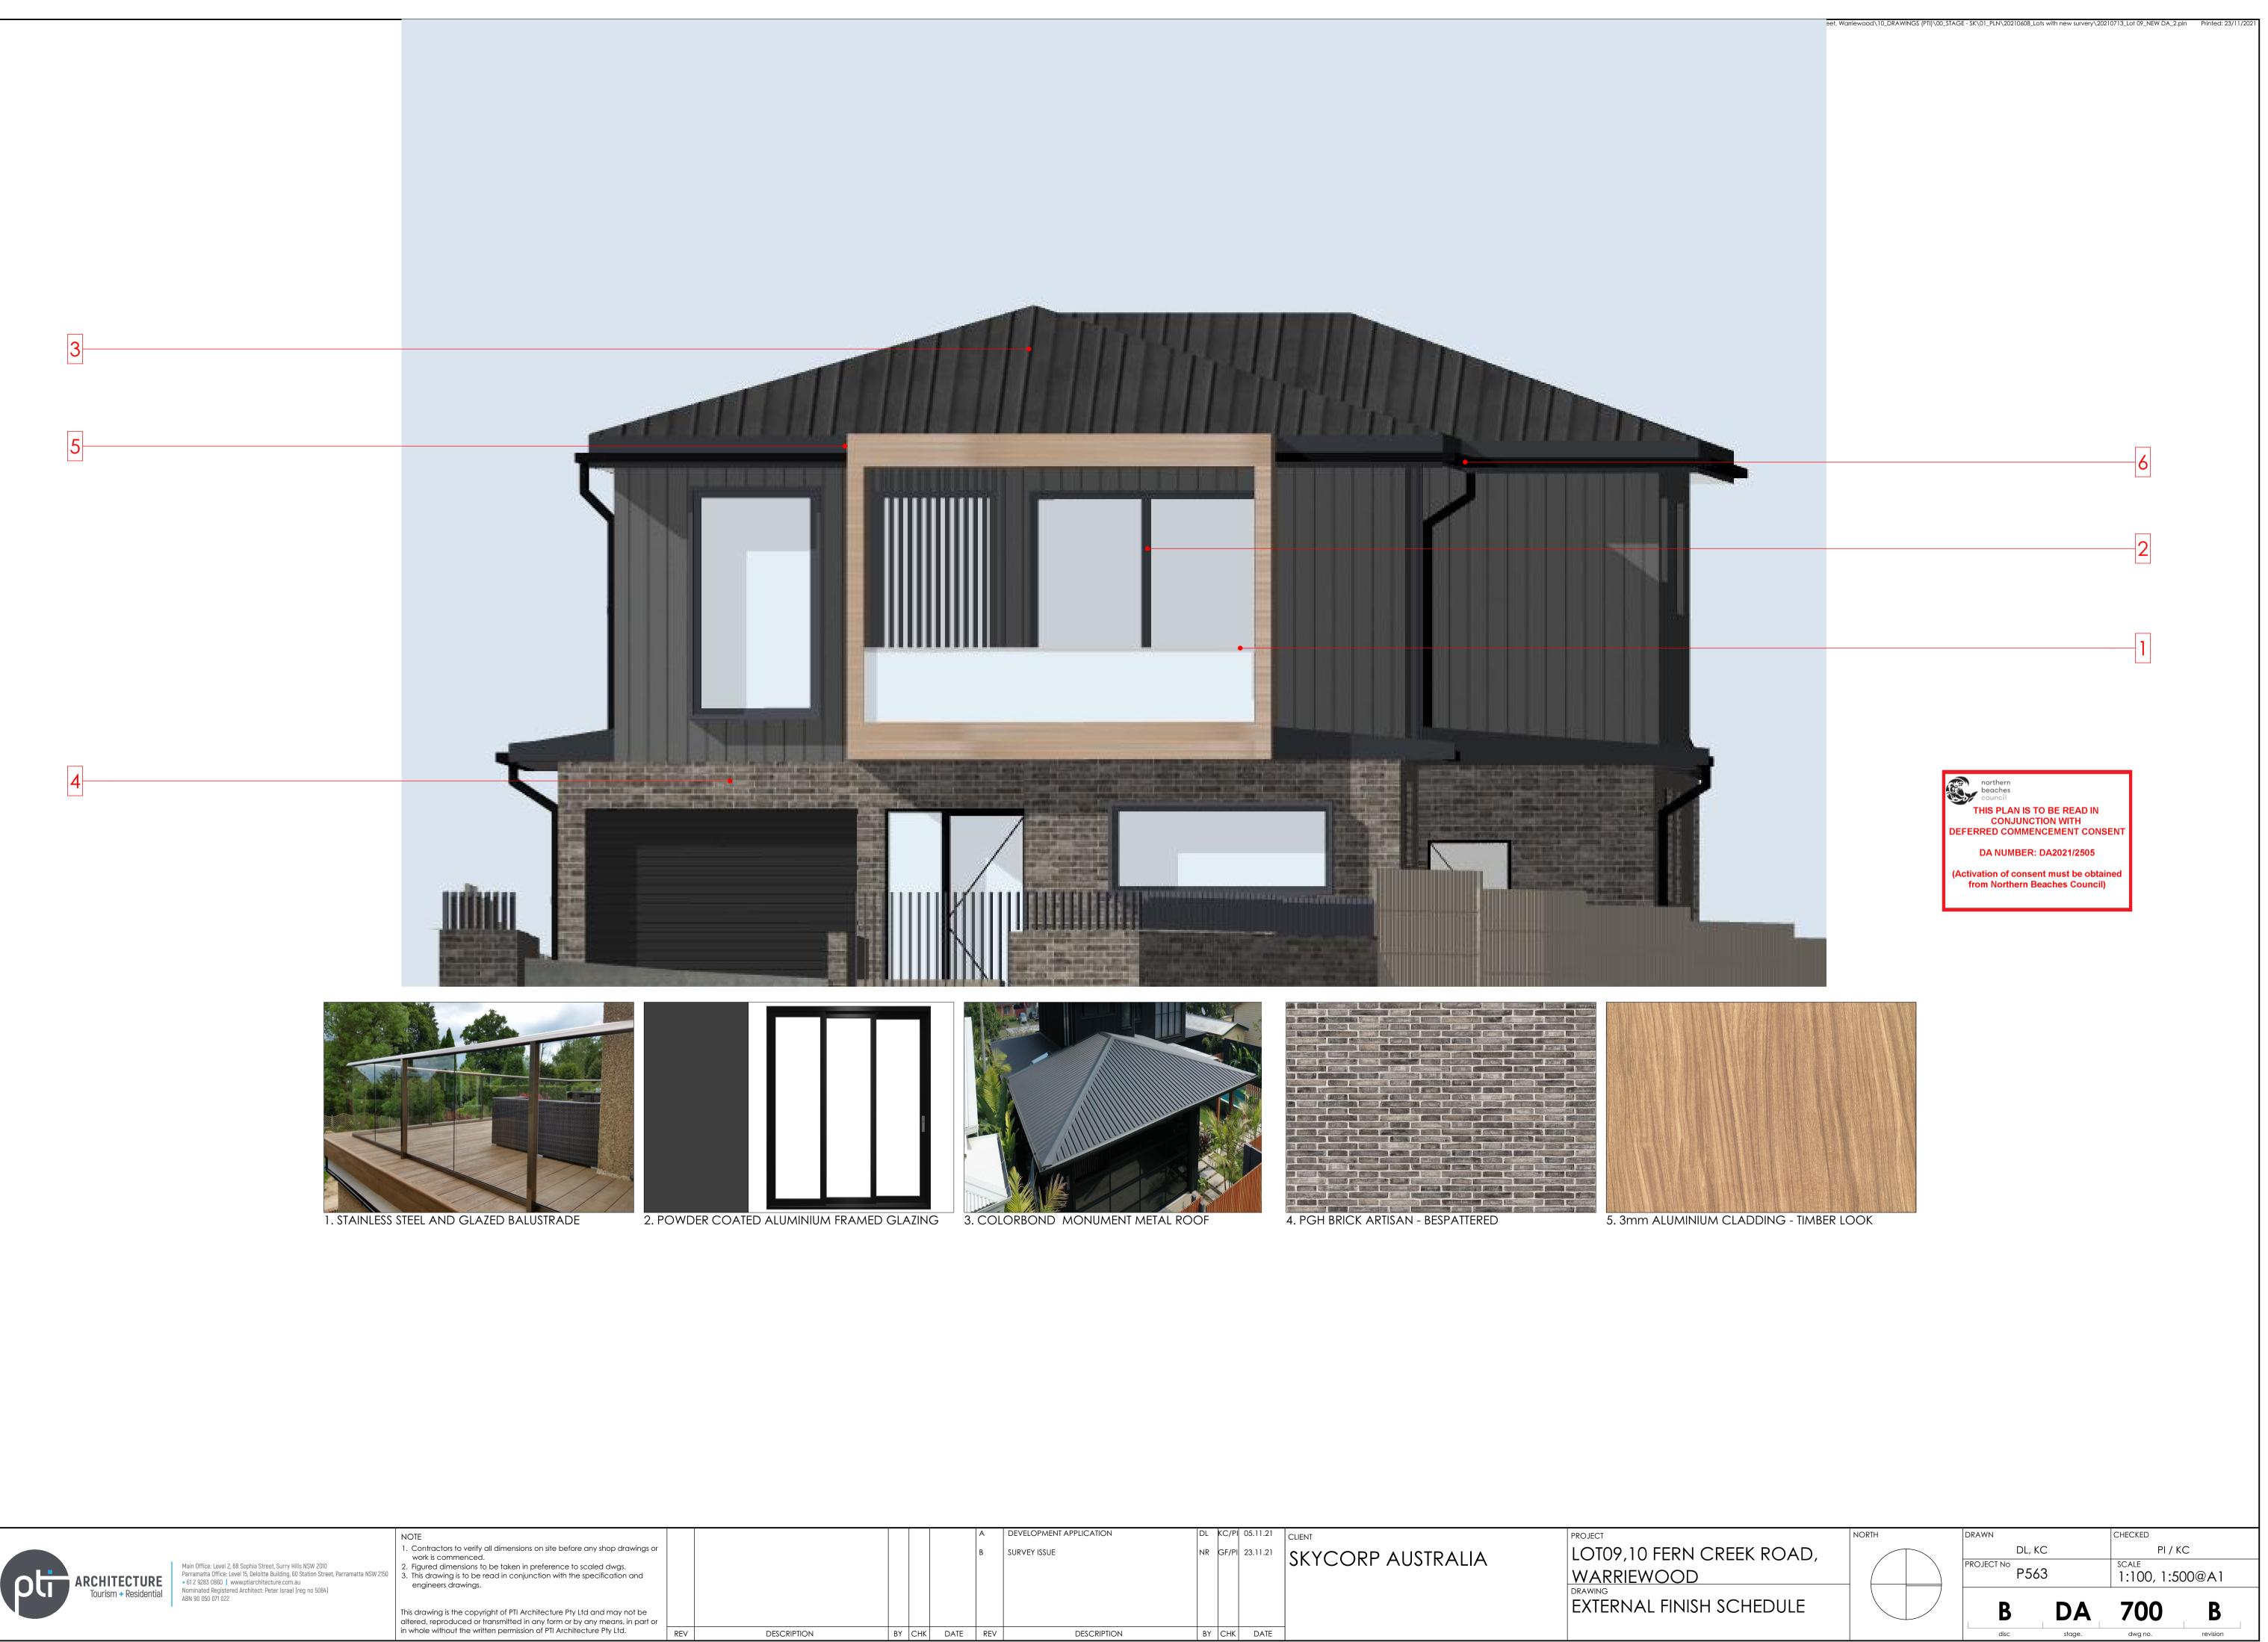

|   |    |     |      | А   | DEVELOPMENT APPLICATION | DL | KC/P | 05. | .11.21 | CLIENT | PROJECT                                                      |
|---|----|-----|------|-----|-------------------------|----|------|-----|--------|--------|--------------------------------------------------------------|
|   |    |     |      | В   | SURVEY ISSUE            | NR | GF/P | 23. | .11.21 |        | LOT09,10 FERN CI<br>WARRIEWOOD<br>DRAWING<br>EXTERNAL FINISH |
| N | ΒY | СНК | DATE | REV | DESCRIPTION             | BY | СНК  |     | DATE   |        |                                                              |