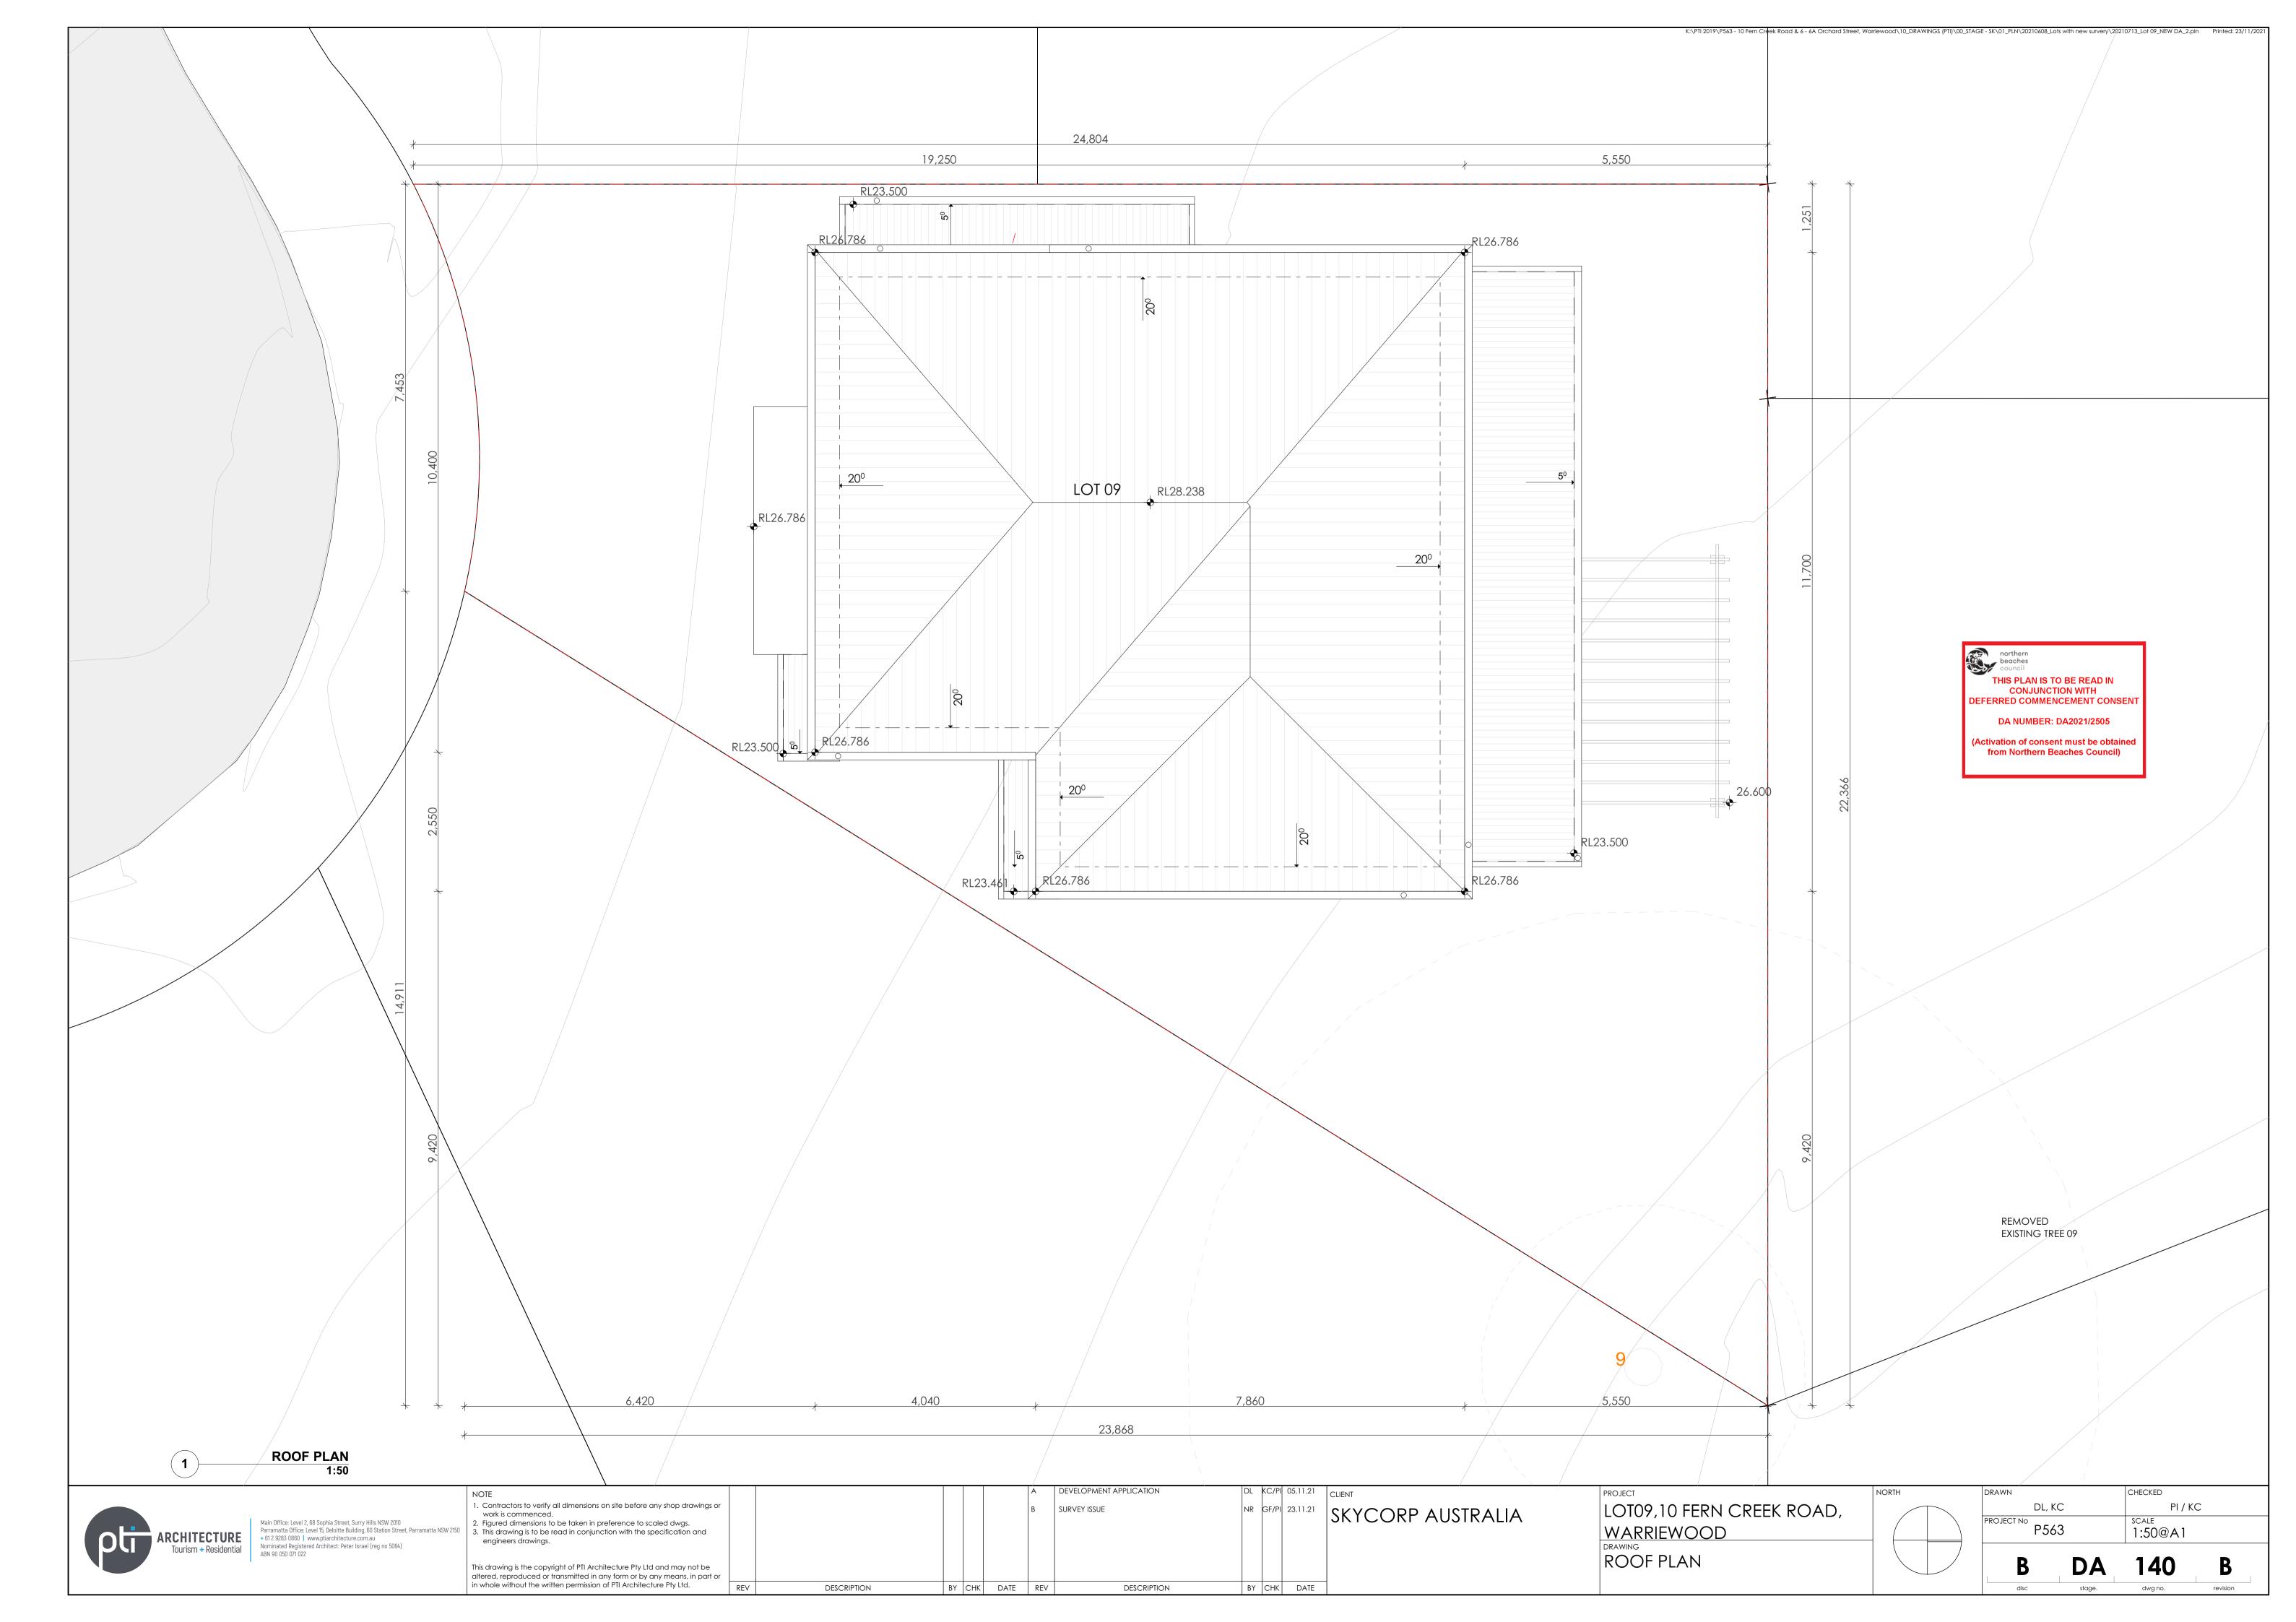

## DAGIV COMMITMENTS SUMMEDV NOTES

THIS PLAN IS TO BE READ IN CONJUNCTION WITH DEFERRED COMMENCEMENT CONSENT DA NUMBER: DA2021/2505 (Activation of consent must be obtained from Northern Beaches Council)

northern beaches council

K:\PTI 2019\P563 - 10 Fern Creek Road & 6 - 6A Orchard Street, Warriewood\10\_DRAWINGS (PTI)\00\_STAGE - SK\01\_PLN\20210608\_Lots with new survery\20210713\_Lot 09\_NEW DA\_2.pln Printed: 23/11/2021