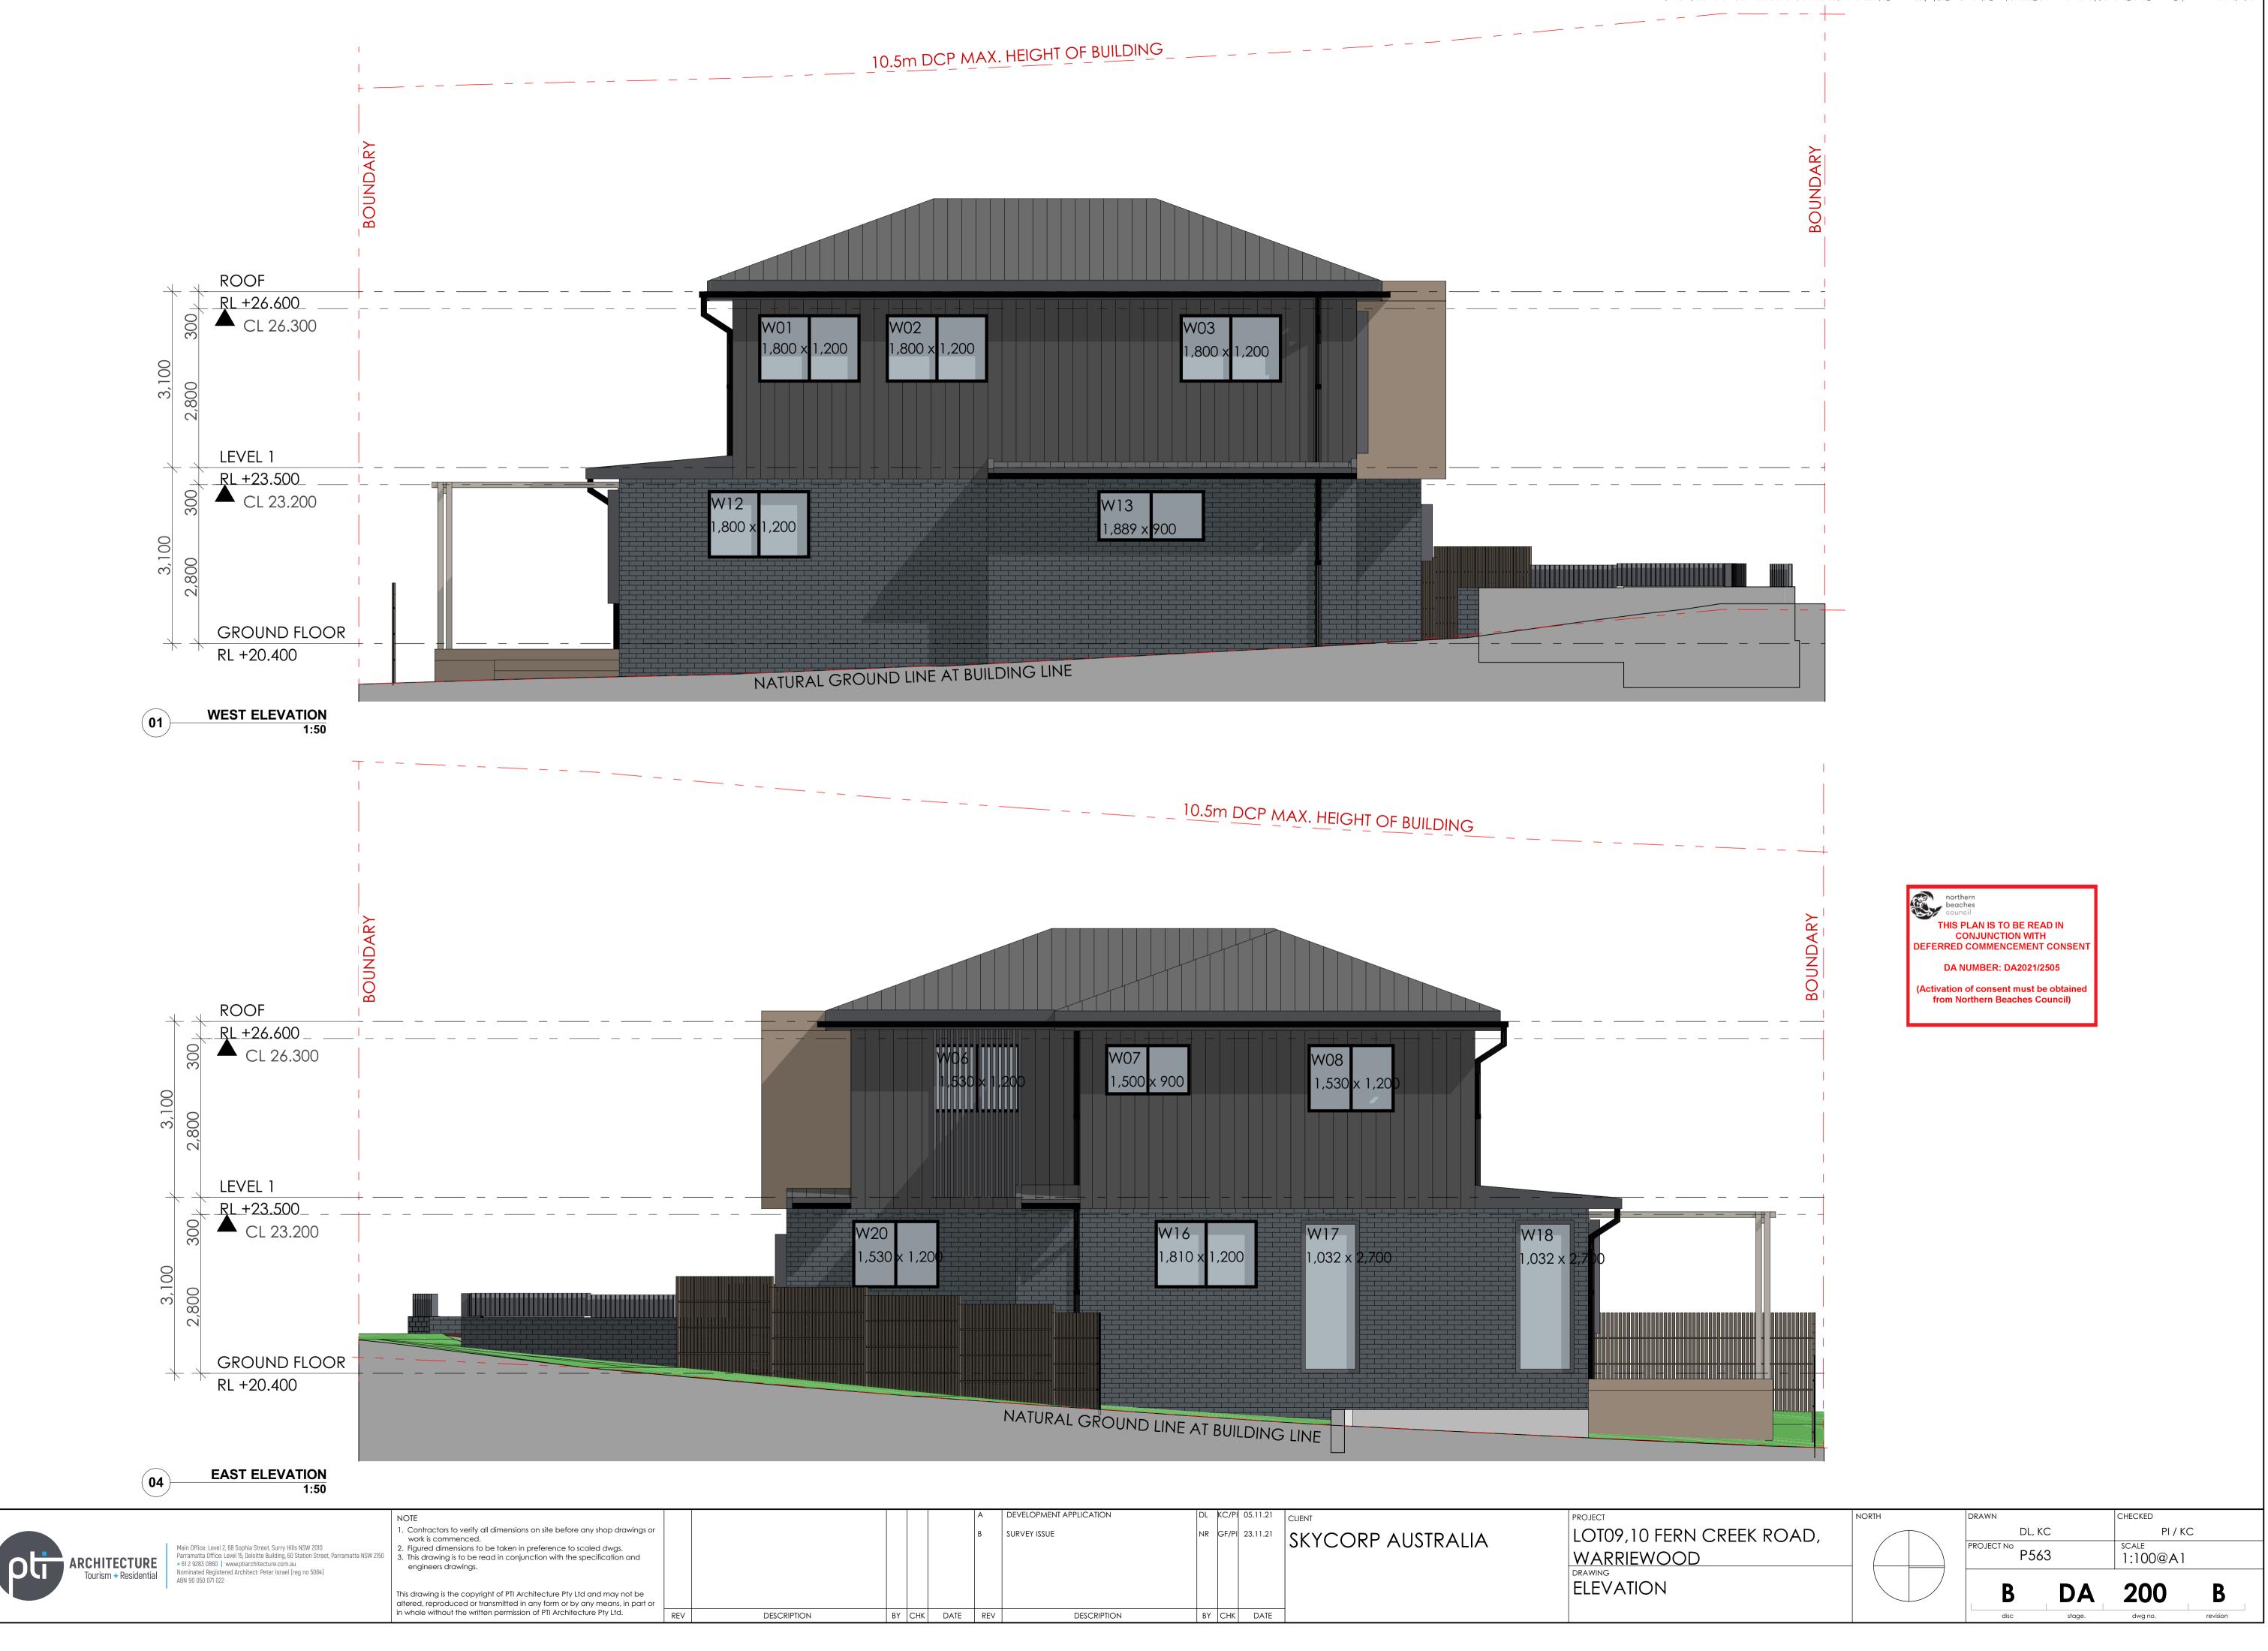

|    |     |      |     |             |    |     | 05.11.21<br>23.11.21 | SKYCORP AUSTRALIA | PROJECT<br>LOT09,10 FERN (<br>WARRIEWOOD<br>DRAWING<br>ELEVATION |
|----|-----|------|-----|-------------|----|-----|----------------------|-------------------|------------------------------------------------------------------|
| ΒY | СНК | DATE | REV | DESCRIPTION | ΒY | СНК | DATE                 |                   |                                                                  |