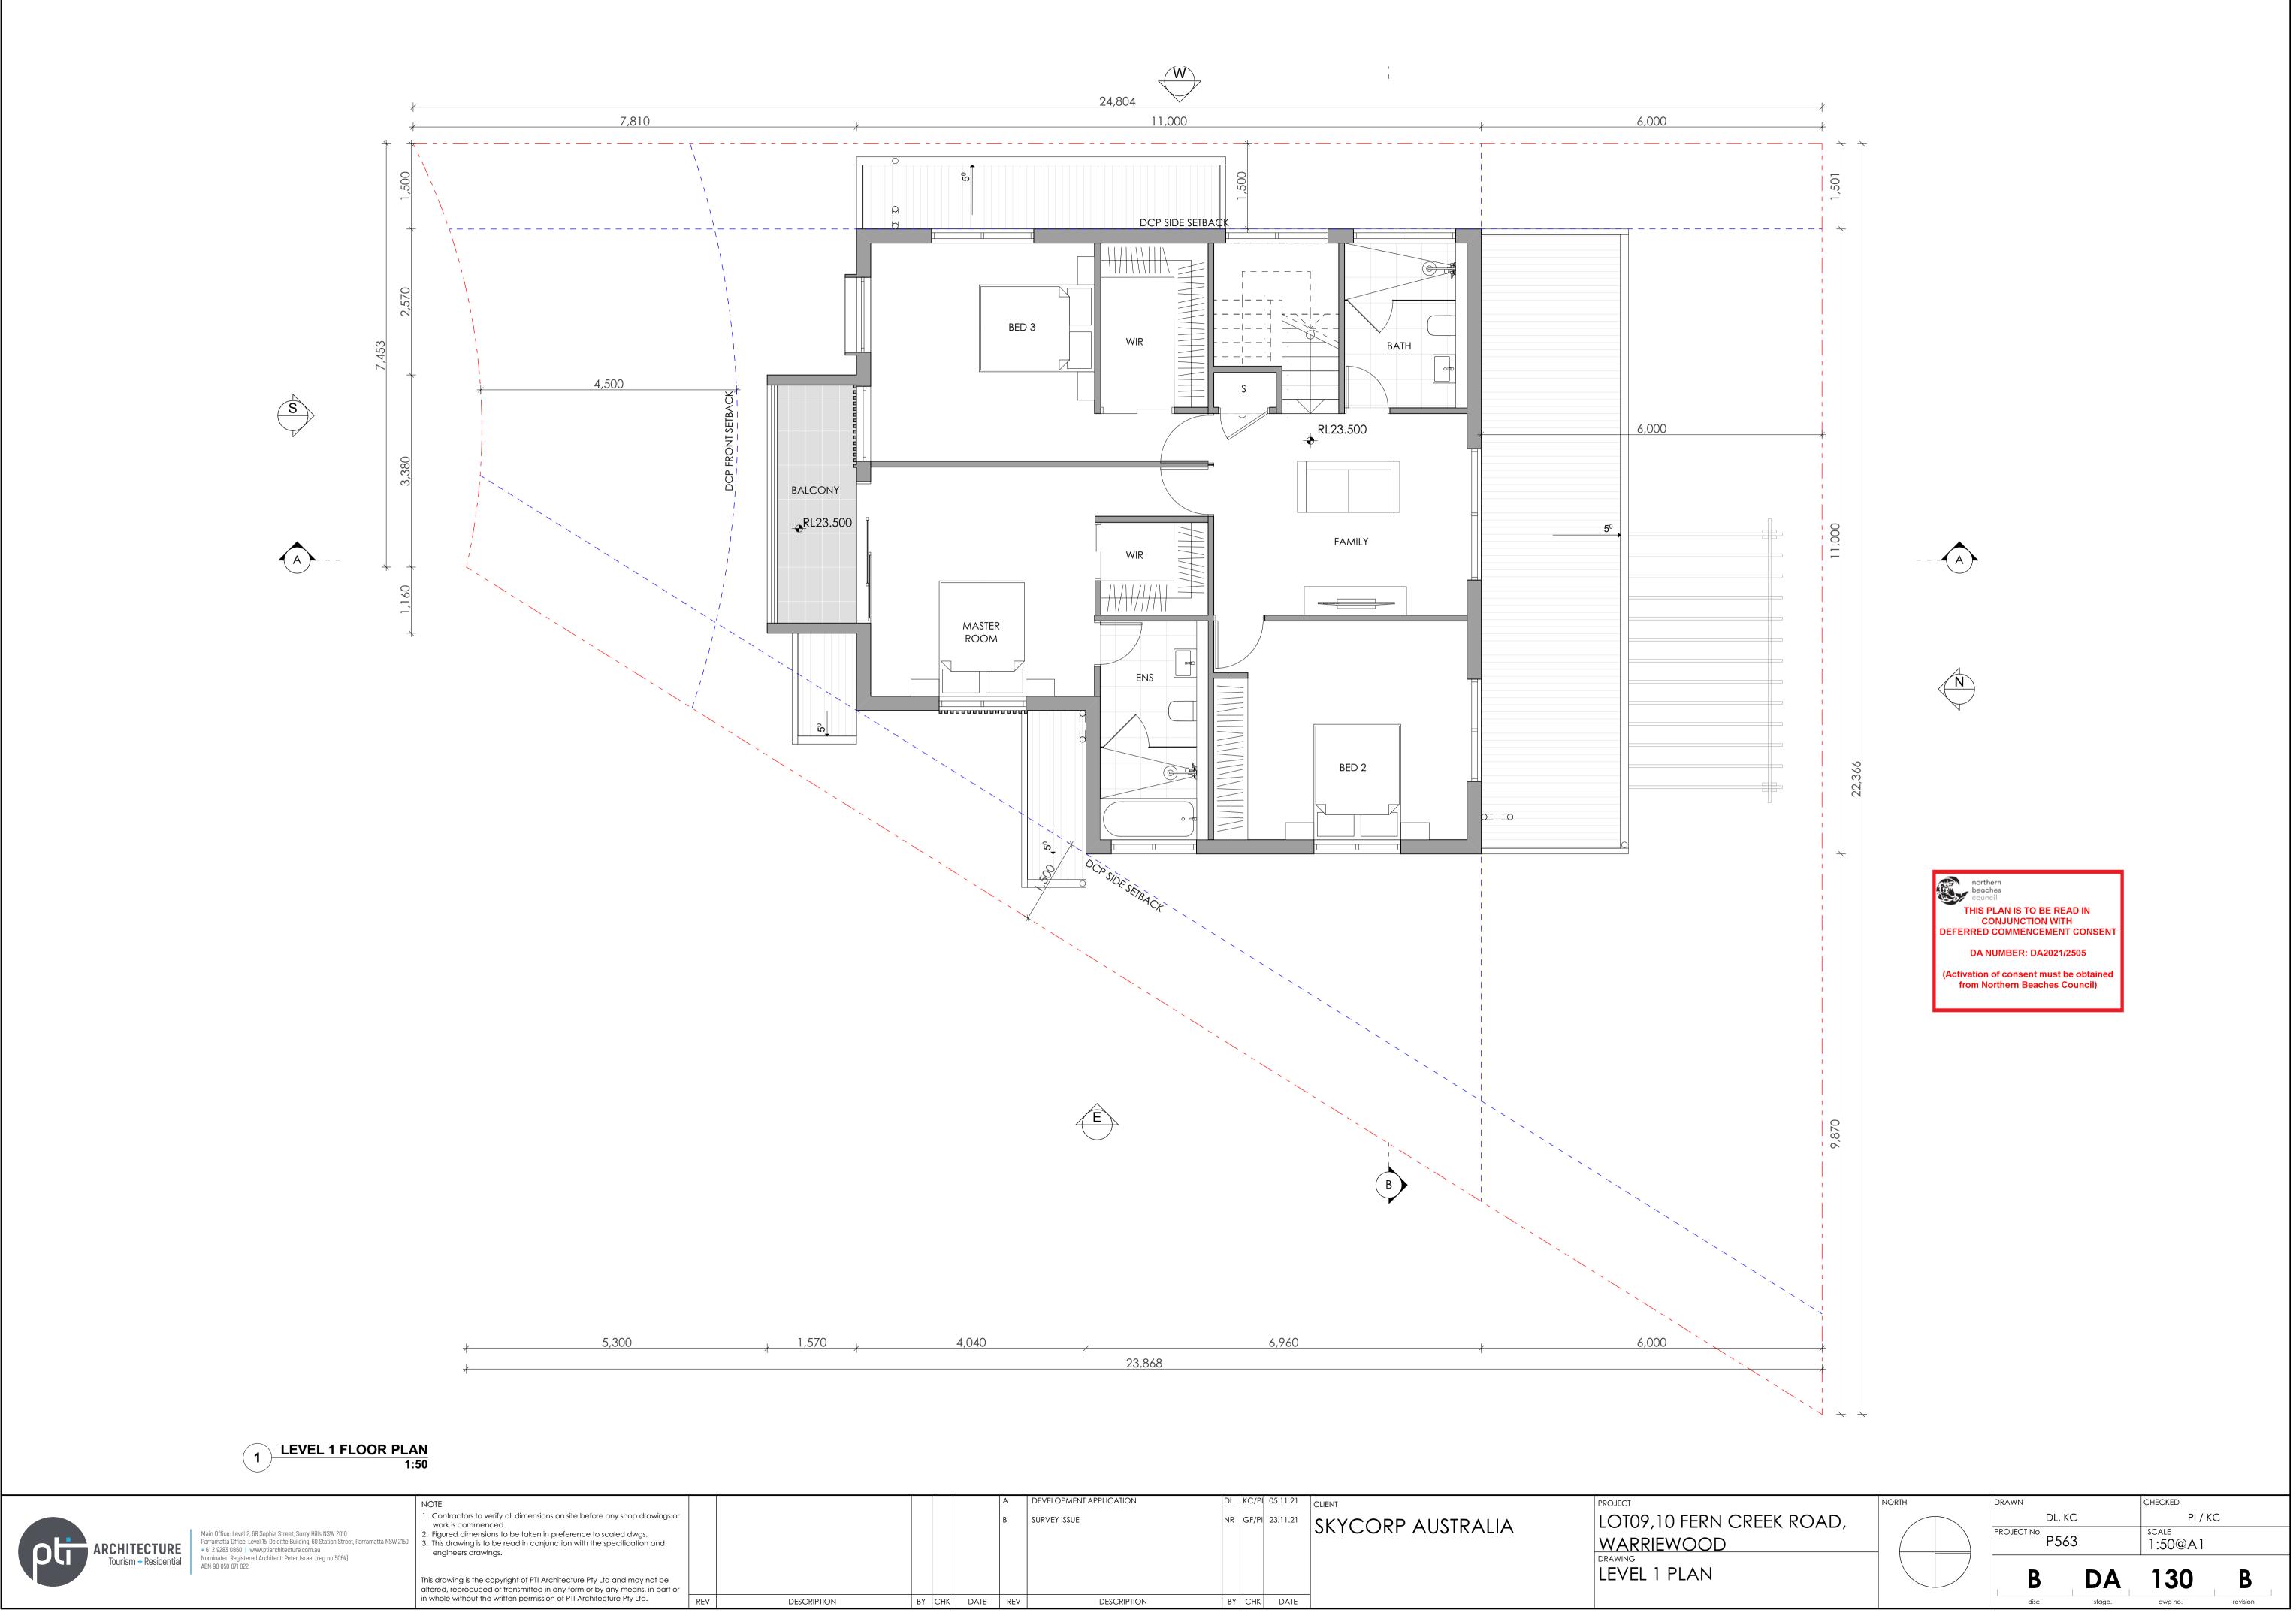

K:\PTI 2019\P563 - 10 Fern Creek Road & 6 - 6A Orchard Street, Warriewood\10\_DRAWINGS (PTI)\00\_STAGE - SK\01\_PLN\20210608\_Lots with new survery\20210713\_Lot 09\_NEW DA\_2.pln

|   |    |     |      | A   | DEVELOPMENT APPLICATION | DL | KC/F | PI 0 | 5.11.21  | CLIENT            | PROJECT                               |
|---|----|-----|------|-----|-------------------------|----|------|------|----------|-------------------|---------------------------------------|
|   |    |     |      | В   | SURVEY ISSUE            | NR | GF/F | PI 2 | 23.11.21 | SKYCORP AUSTRALIA | LOT09,10 FERN (                       |
|   |    |     |      |     |                         |    |      |      |          |                   | WARRIEWOOD<br>DRAWING<br>LEVEL 1 PLAN |
| 1 | BY | СНК | DATE | REV | DESCRIPTION             | BY | СНК  | ĸ    | DATE     |                   | I                                     |