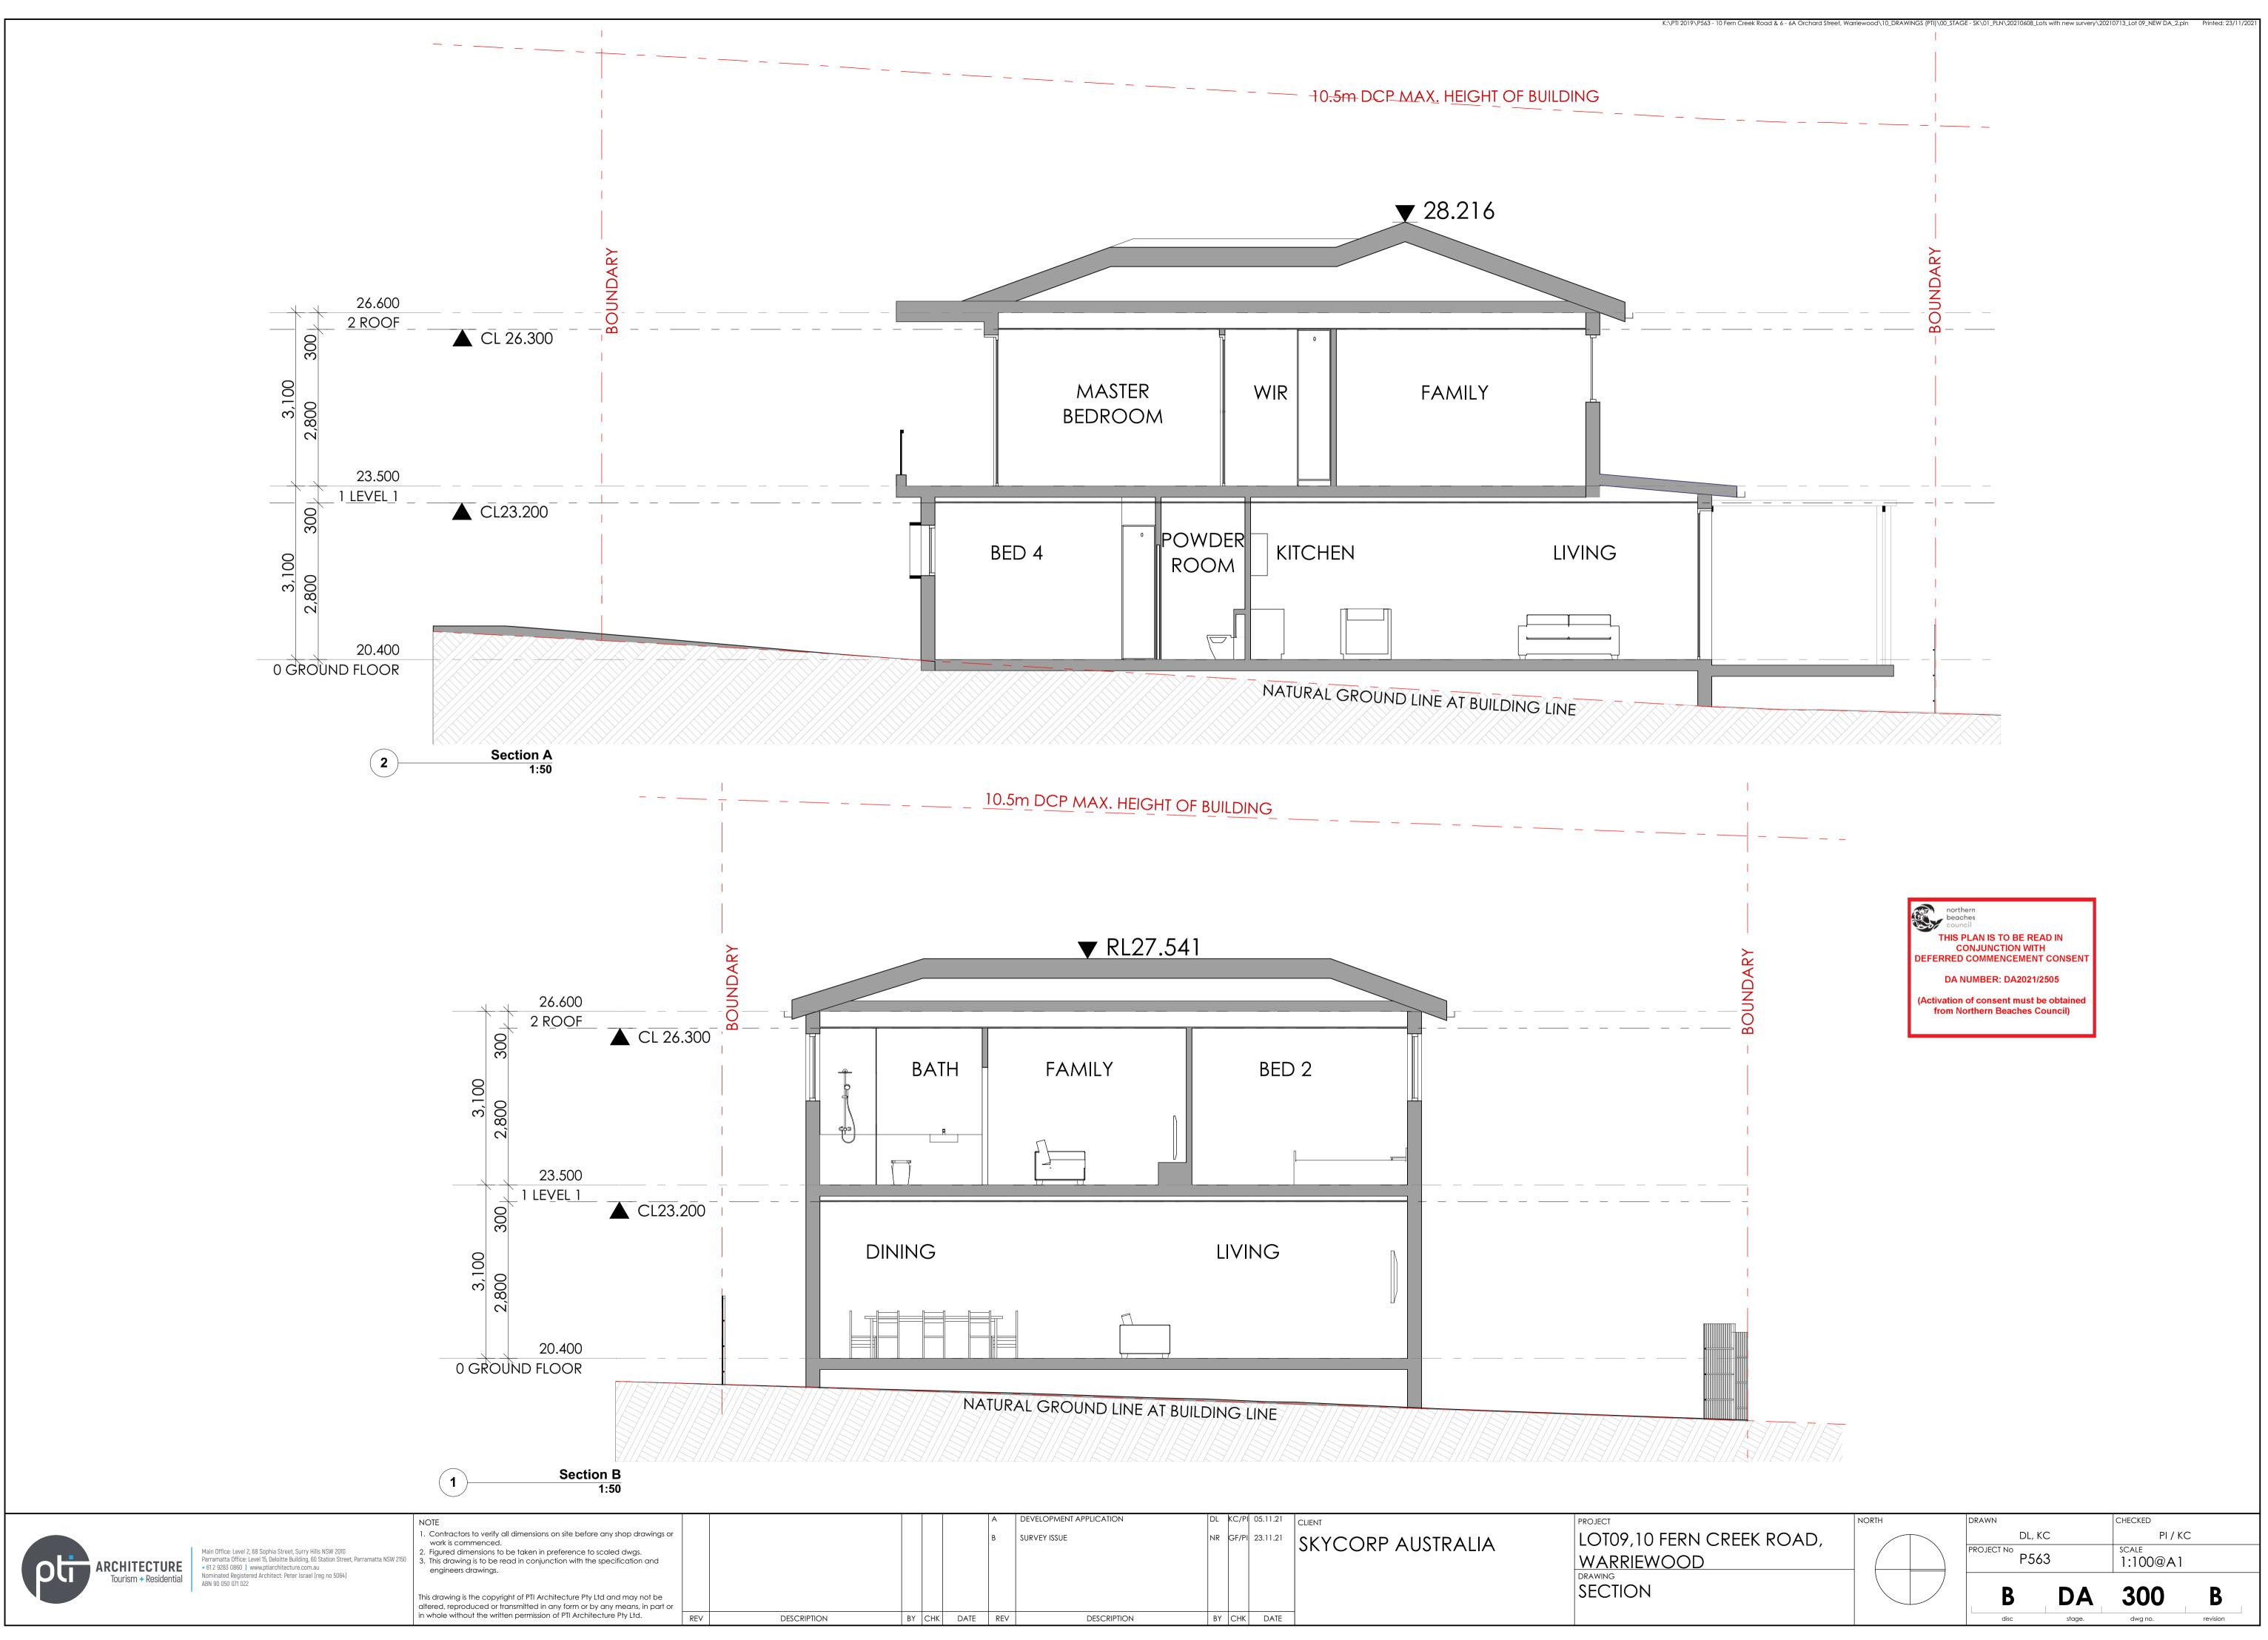

|   |    |     | A<br>B   | DEVELOPMENT APPLICATION<br>SURVEY ISSUE |    |     |      | SKYCORP AUSTRALIA | PROJECT<br>LOT09,10 FERN (<br>WARRIEWOOD<br>DRAWING<br>SECTION |
|---|----|-----|----------|-----------------------------------------|----|-----|------|-------------------|----------------------------------------------------------------|
| N | BY | СНК | DATE REV | DESCRIPTION                             | BY | СНК | DATE |                   |                                                                |