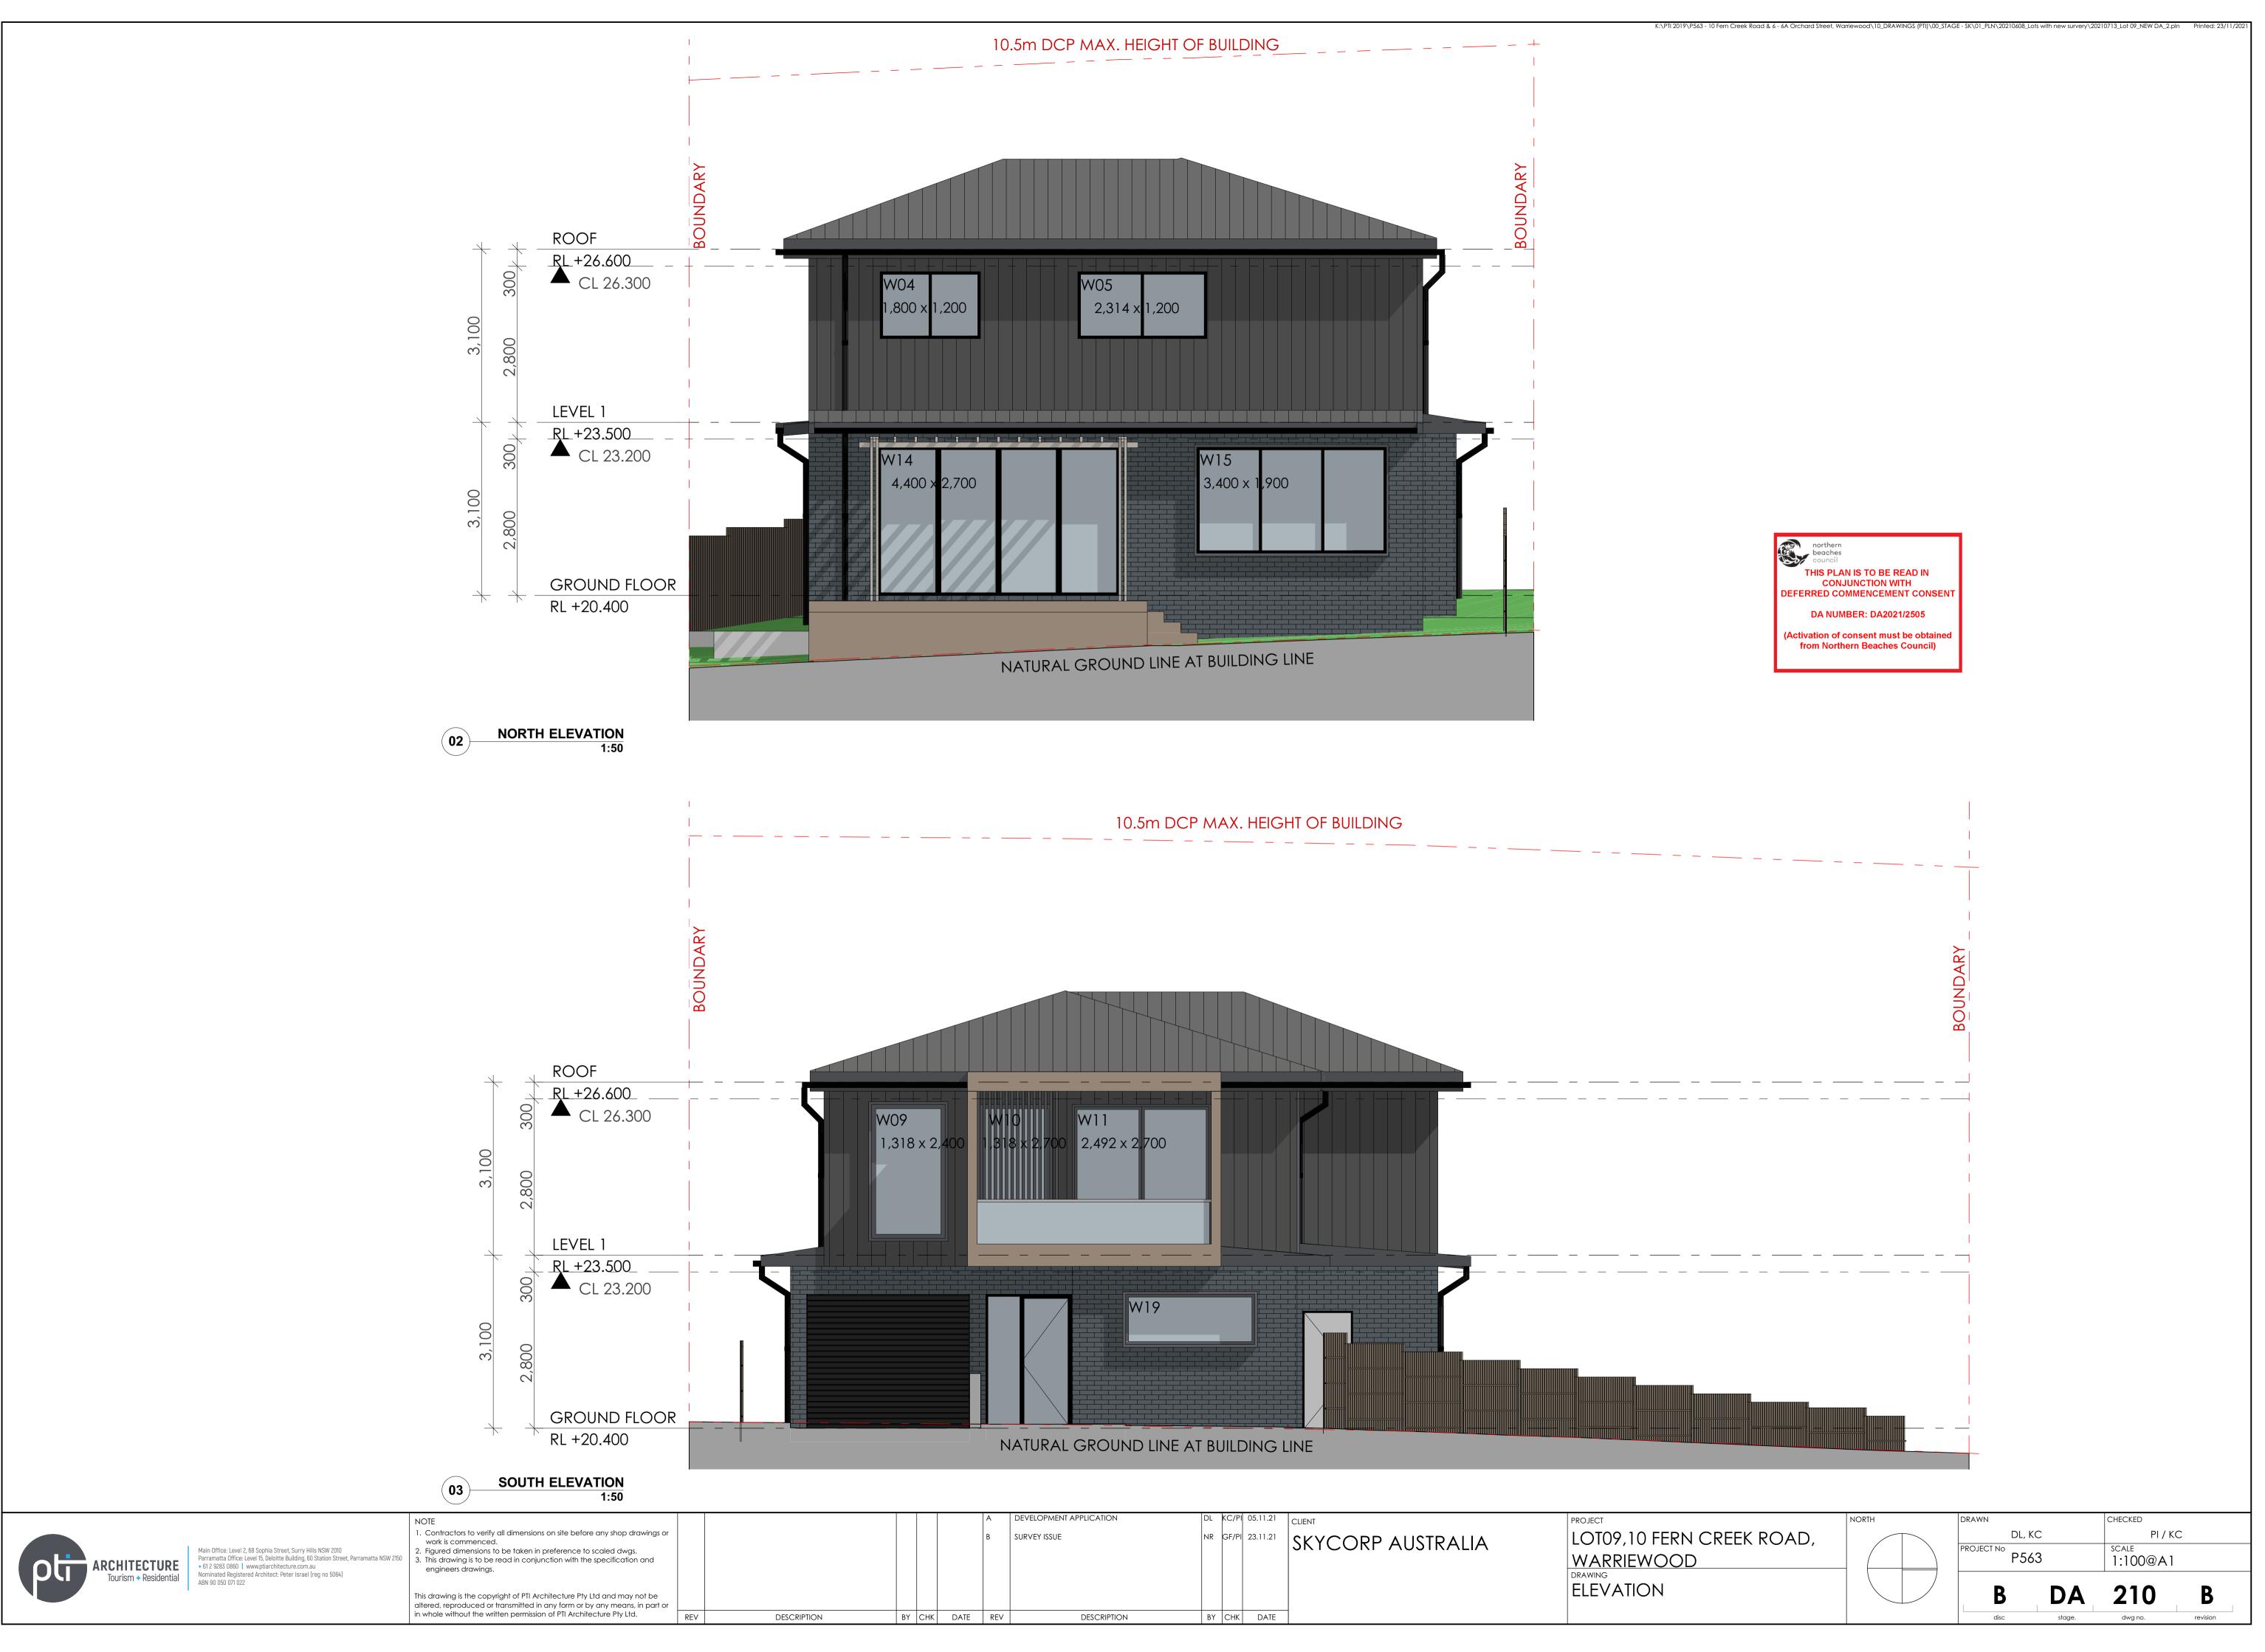

|    |     |      |     |             |    |     | 05.11.21<br>23.11.21 | SKYCORP AUSTRALIA | PROJECT<br>LOT09,10 FERN (<br>WARRIEWOOD<br>DRAWING<br>ELEVATION |
|----|-----|------|-----|-------------|----|-----|----------------------|-------------------|------------------------------------------------------------------|
| ΒY | СНК | DATE | REV | DESCRIPTION | ΒY | СНК | DATE                 |                   |                                                                  |