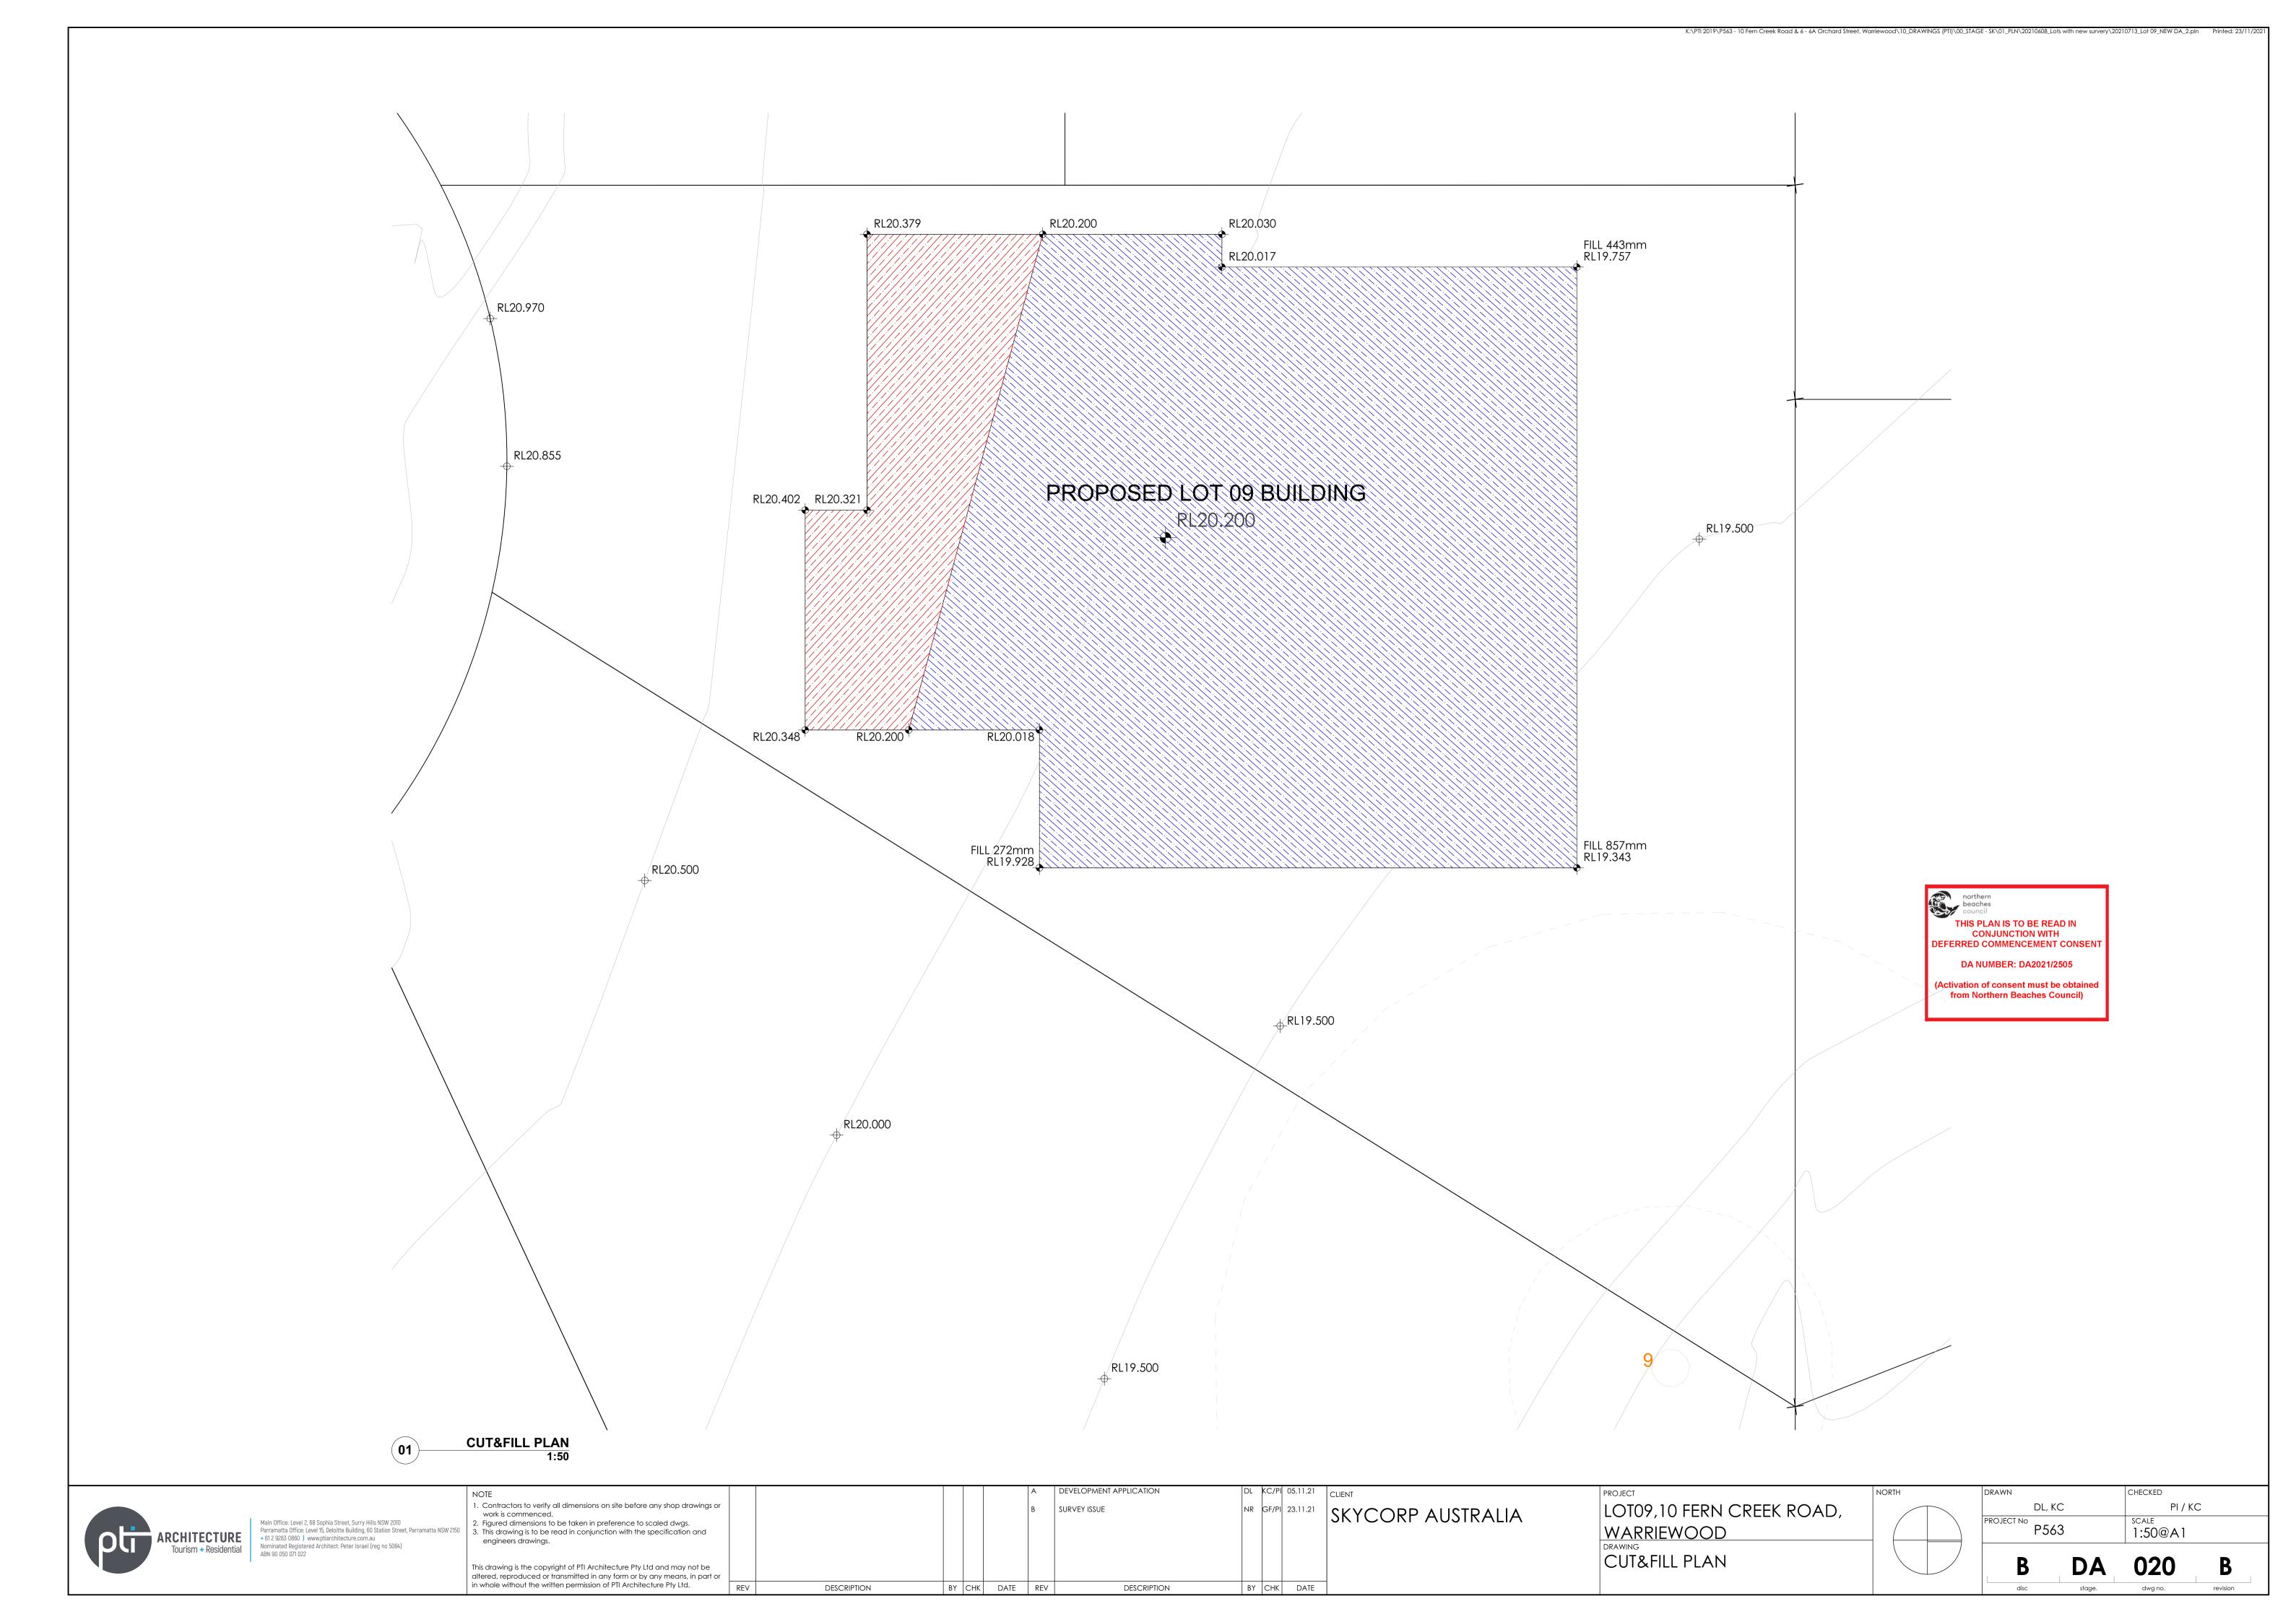

northern beaches council

K:\PTI 2019\P563 - 10 Fern Creek Road & 6 - 6A Orchard Street, Warriewood\10\_DRAWINGS (PTI)\00\_STAGE - SK\01\_PLN\20210608\_Lots with new survery\20210713\_Lot 09\_NEW DA\_2.pln Printed: 23/11/2021