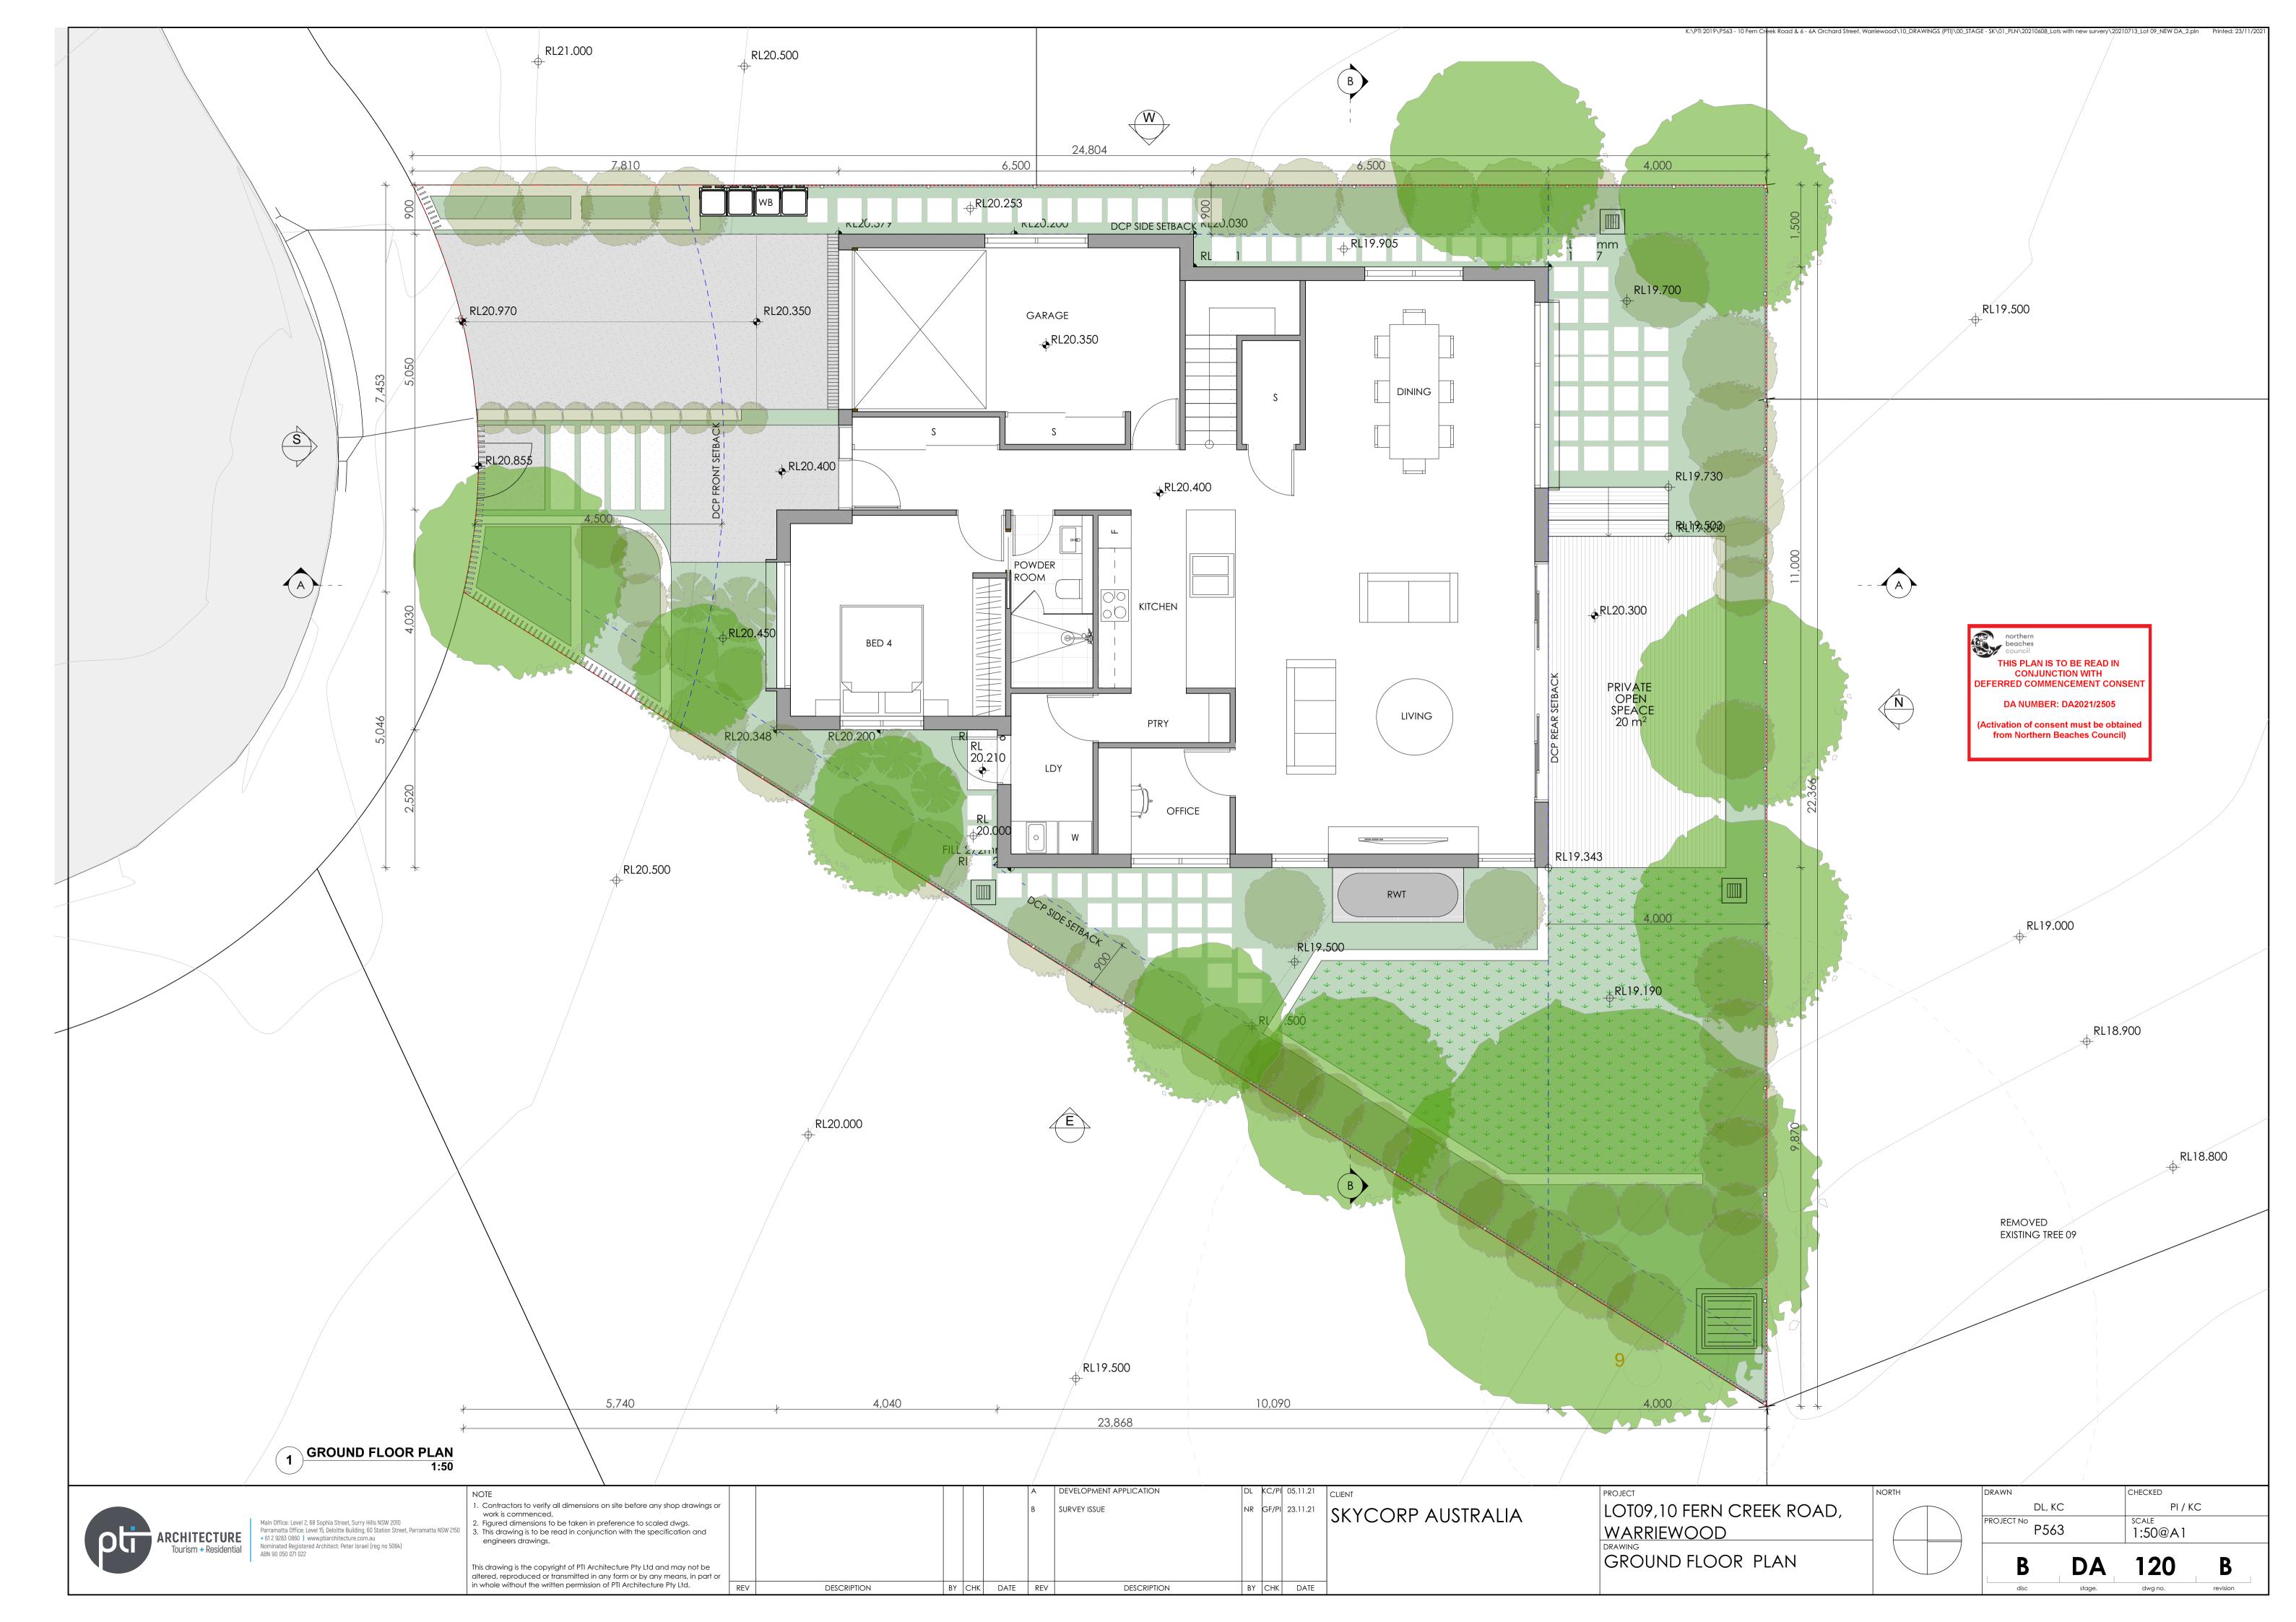

| BASIX COMMITMENTS SUMMERY NOTES<br>(TO BE READ IN CONJUNCTION WITH BASIX CERTIFICATE ) |                                                   |                       |                                |                                    |  |  |  |  |  |  |  |  |  |
|----------------------------------------------------------------------------------------|---------------------------------------------------|-----------------------|--------------------------------|------------------------------------|--|--|--|--|--|--|--|--|--|
|                                                                                        | E                                                 | <b>BASIX</b> Certific | cate # 1262917S                |                                    |  |  |  |  |  |  |  |  |  |
| WATER                                                                                  | No hot water reticulation red                     | quired                |                                |                                    |  |  |  |  |  |  |  |  |  |
| Fixtures                                                                               | All shower heads                                  | All toilets           | All kitchen taps               | All bathrooms taps                 |  |  |  |  |  |  |  |  |  |
| Rating                                                                                 | 3 Star(>4.5 But<=6L/Min)                          | 4 star                | 5 star                         | 5 star                             |  |  |  |  |  |  |  |  |  |
| Alternate water sour                                                                   | се                                                |                       |                                |                                    |  |  |  |  |  |  |  |  |  |
| Rain Water Tank                                                                        | Туре                                              | Size                  | Roof area connected            | Connections                        |  |  |  |  |  |  |  |  |  |
|                                                                                        | Individual RWT                                    | 2000L                 | 70 m2                          | Outdoor tap for landscape only     |  |  |  |  |  |  |  |  |  |
| Swimming pool                                                                          |                                                   |                       |                                |                                    |  |  |  |  |  |  |  |  |  |
|                                                                                        | Volume                                            | Heated                | Cover                          | Shaded                             |  |  |  |  |  |  |  |  |  |
|                                                                                        |                                                   |                       |                                |                                    |  |  |  |  |  |  |  |  |  |
| ENERGY                                                                                 |                                                   |                       |                                |                                    |  |  |  |  |  |  |  |  |  |
| Hot water                                                                              | Туре                                              |                       | Rating                         |                                    |  |  |  |  |  |  |  |  |  |
| l.                                                                                     | ndividual, gas instantaneous                      | 3                     | 5 star                         |                                    |  |  |  |  |  |  |  |  |  |
| Mech. Ventilation                                                                      | System                                            |                       | Operation Control              |                                    |  |  |  |  |  |  |  |  |  |
| Bath                                                                                   | Indiv. fan, ducted to facade                      | or roof               | Manual Switch On/Off           |                                    |  |  |  |  |  |  |  |  |  |
| L'dry                                                                                  | Indiv. fan, ducted to facade                      | or roof               | Manual Switch On/Off           |                                    |  |  |  |  |  |  |  |  |  |
| Kitchen                                                                                | Indiv. fan, ducted to facade                      | or roof               | Manual Switch On/Off           |                                    |  |  |  |  |  |  |  |  |  |
| Cooling System                                                                         | Туре                                              |                       | Living areas                   | Bed rooms                          |  |  |  |  |  |  |  |  |  |
|                                                                                        | 1 Phase Air conditioning: Da                      | ay / Night Zoned      | 2.5 star ( average zone)       | 2.5 star ( average zone) Bed rooms |  |  |  |  |  |  |  |  |  |
| Heating System                                                                         | Туре                                              |                       | Living areas                   |                                    |  |  |  |  |  |  |  |  |  |
|                                                                                        | 1 Phase Air conditioning: Da                      | ay / Night Zoned      | 2.5 star ( average zone)       | 2.5star ( average zone)            |  |  |  |  |  |  |  |  |  |
| Artificial Lighting                                                                    | Primary type of artificial li                     | ghting is fluoresce   | nt or light emitting diode (LE | D)                                 |  |  |  |  |  |  |  |  |  |
|                                                                                        | No. of Bed rms & study                            | No. of Living         | Each Kitchen, Bath / Toilet    | L'dry & Hallway                    |  |  |  |  |  |  |  |  |  |
|                                                                                        | All                                               | All                   | Yes                            | Yes                                |  |  |  |  |  |  |  |  |  |
| Others                                                                                 | Indoor private Cloth Line                         |                       | Not Required                   | <u>.</u>                           |  |  |  |  |  |  |  |  |  |
|                                                                                        | Outdoor or sheltered Clot                         | h Line                | Yes                            |                                    |  |  |  |  |  |  |  |  |  |
|                                                                                        | Well ventilated Fridge spa                        | ice                   | Yes                            |                                    |  |  |  |  |  |  |  |  |  |
|                                                                                        | Kitchen Cook top / Oven                           |                       | Gas Cook top + Electric Ov     | en                                 |  |  |  |  |  |  |  |  |  |
| THERMAL                                                                                | As per thermal simulation carried out by assessor |                       |                                |                                    |  |  |  |  |  |  |  |  |  |
|                                                                                        | External Wall Insulation: R2.8                    |                       |                                |                                    |  |  |  |  |  |  |  |  |  |
| stamped drawings)                                                                      | Ceiling Insulation: R4.5                          |                       |                                |                                    |  |  |  |  |  |  |  |  |  |
|                                                                                        | Roof type / colour : Me                           | tal roof, Medium      | Colour (SA 0.475 - 0.7) + \$   | SS Foil (R1.3)                     |  |  |  |  |  |  |  |  |  |
|                                                                                        | ALM-002-01 A: Alumini                             | um B SG Clear /       | tint U=6.6 SHGC =0.441 - 0     | ).539                              |  |  |  |  |  |  |  |  |  |
|                                                                                        | All External doors & wi                           | ndows to be wea       | ather sealed                   |                                    |  |  |  |  |  |  |  |  |  |
|                                                                                        | Eaves / shading as per                            | drawings              |                                |                                    |  |  |  |  |  |  |  |  |  |