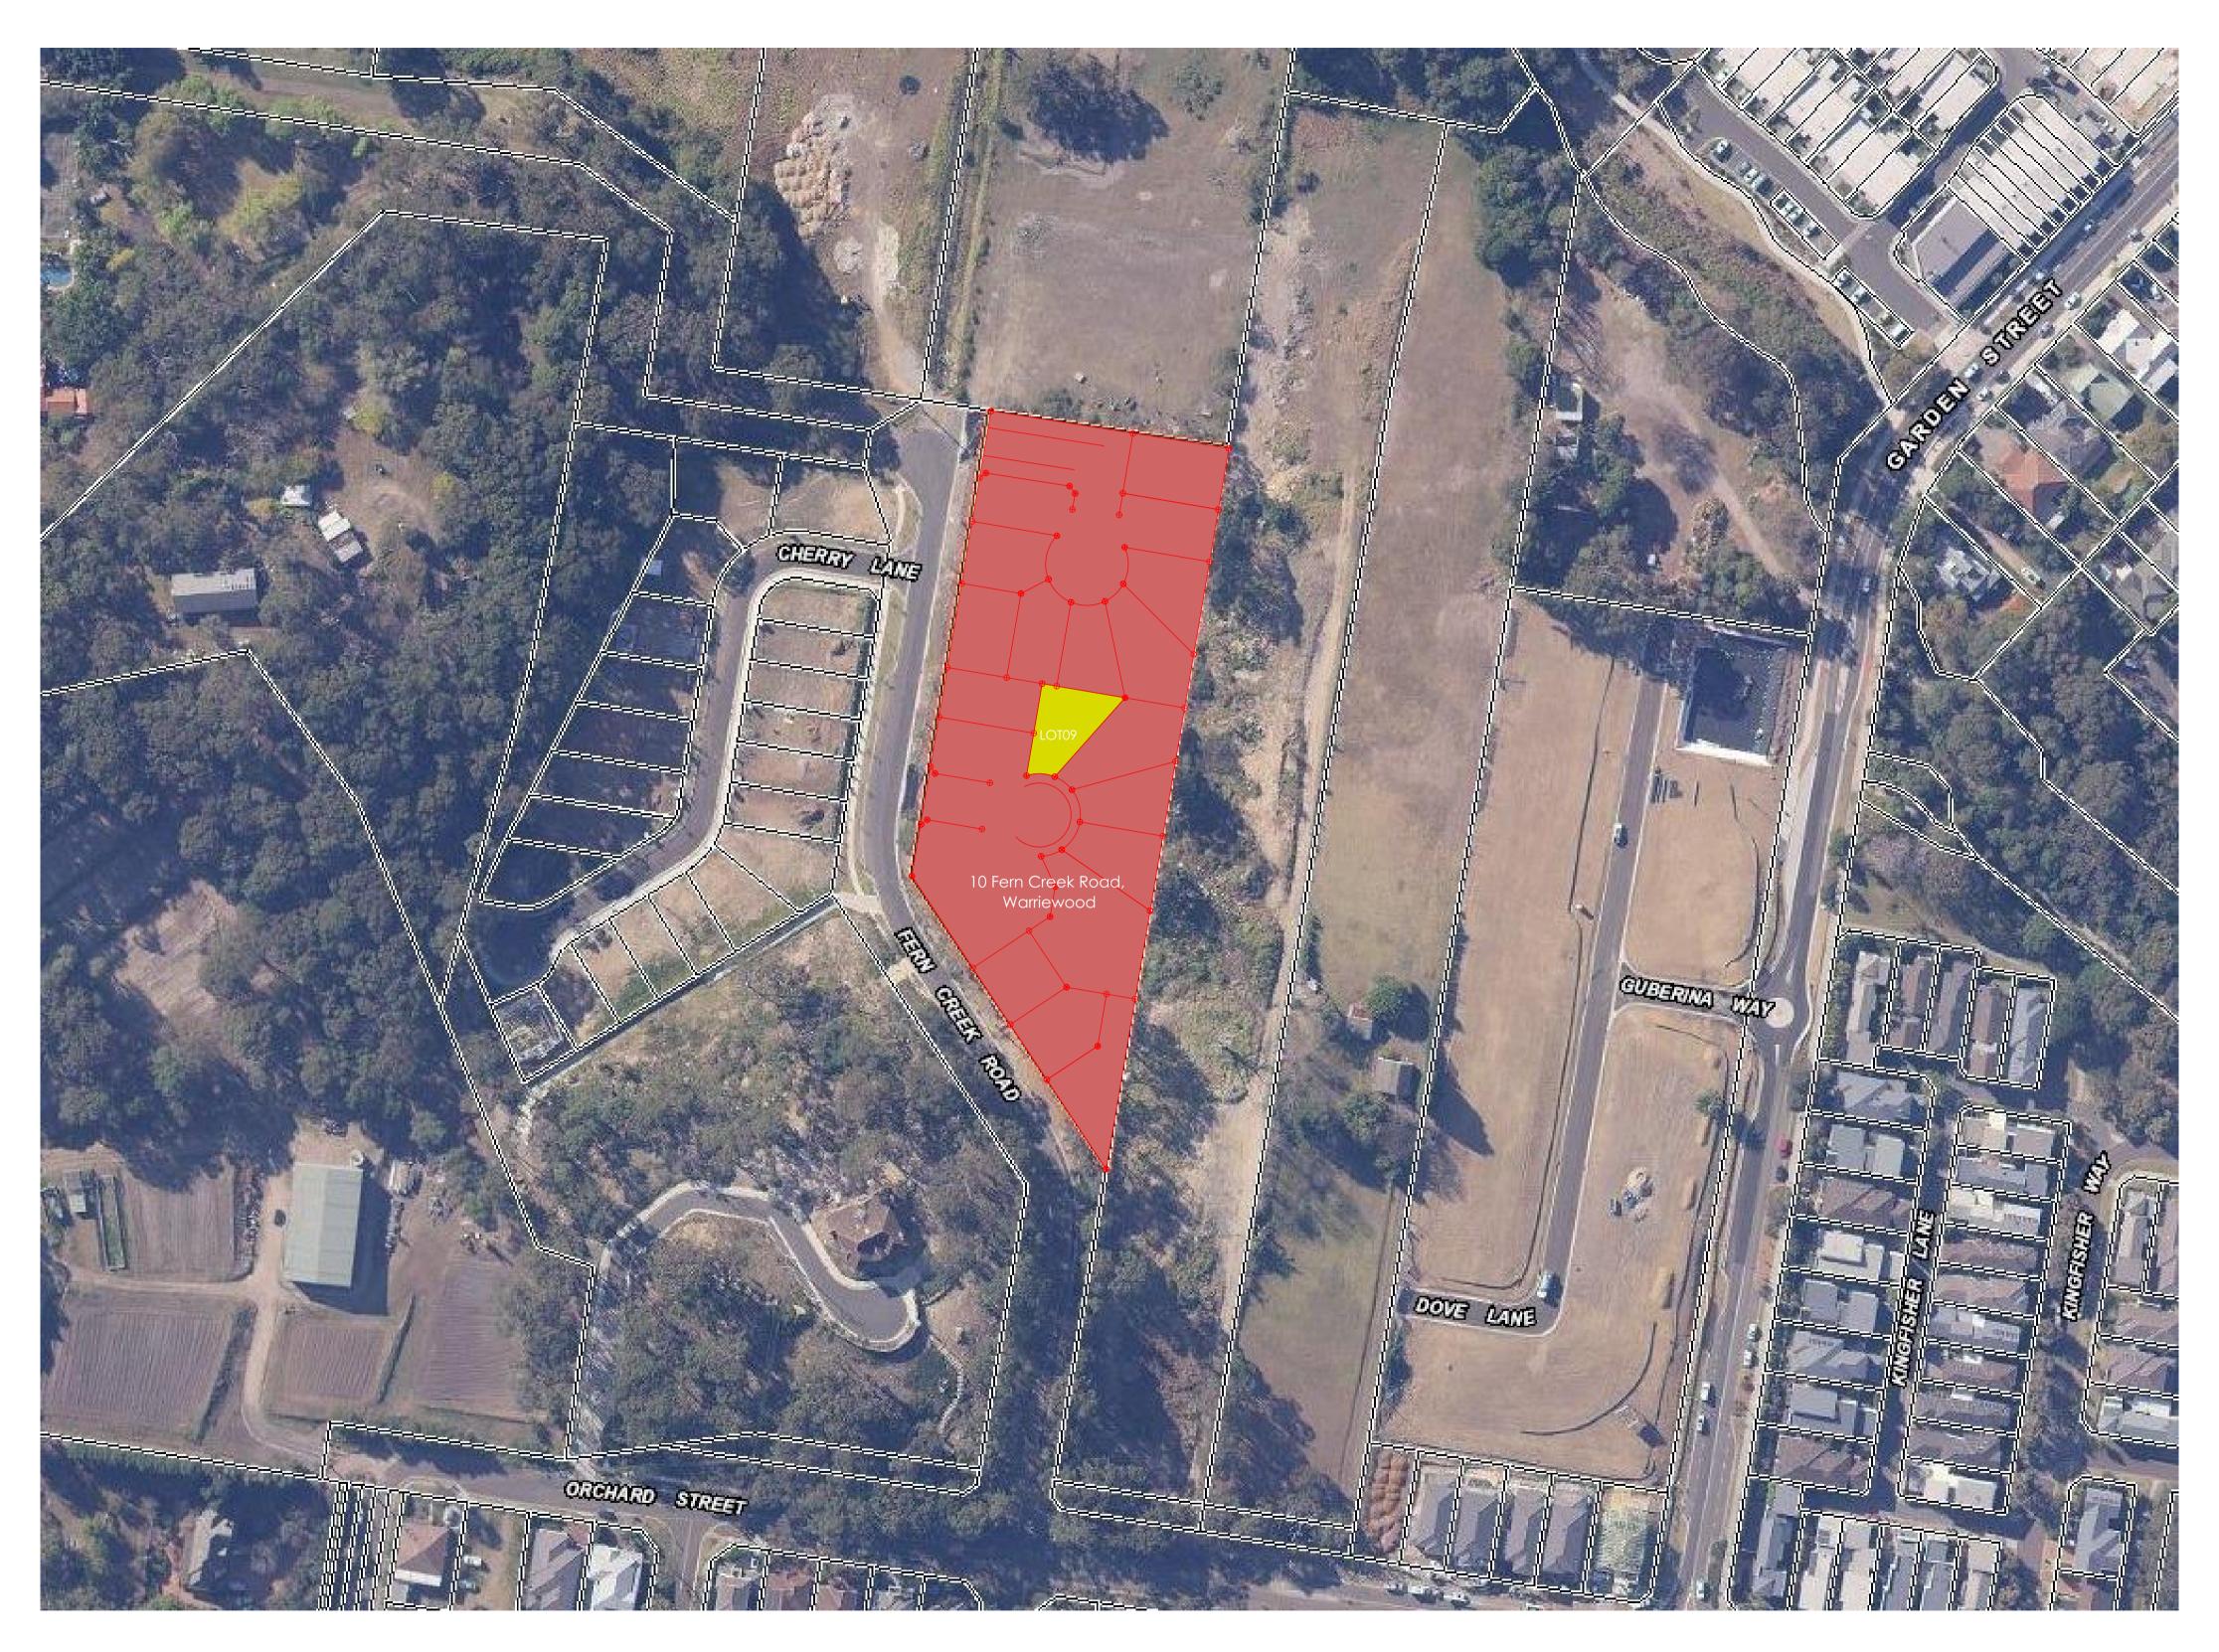

LOCATION PLAN 1

pti

ARCHITECTURE Tourism + Residential Main Office: Level 2, 68 Sophia Street, Surry Hills NSW 2010 Parramatta Office: Level 15, Deloitte Building, 60 Station Street, Parramatta NSW 2150 + 61 2 9283 0860 | www.ptiarchitecture.com.au Nominated Registered Architect: Peter Israel (reg no 5064) ABN 90 050 071 022