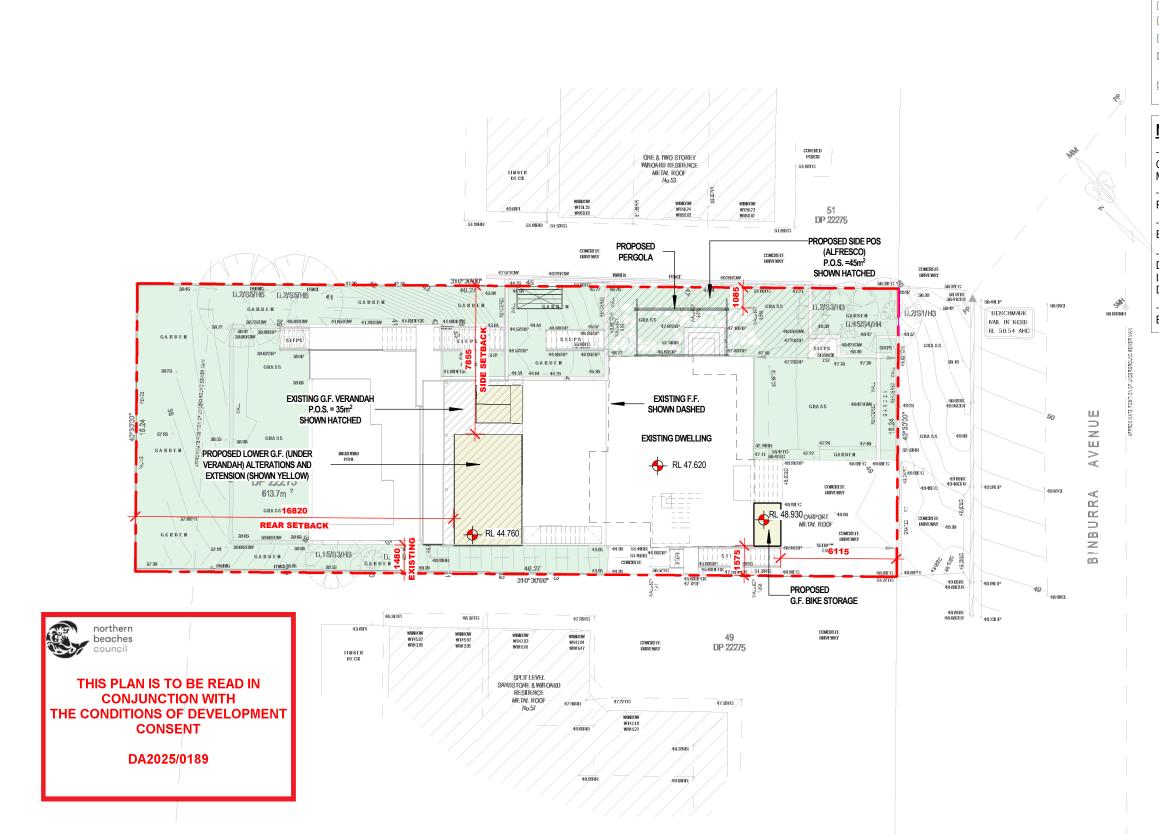

## SITE / LANDSCAPING PLAN

| Revision<br>CONCEPT PLANS<br>PRELIMINARY PLANS | By Date<br>BC 27-08-24<br>BC 25-09-24 | GENERAL NOTES:<br>The information contained in this document is copyright of Design Plus Drafting and may not be used or reproduced for any other project or<br>purpose without written permission.                                       | NORTH: | D                                                                                                         | CLIENT:                 | DATE: <b>17-01-25</b>    | SHEET        |
|------------------------------------------------|---------------------------------------|-------------------------------------------------------------------------------------------------------------------------------------------------------------------------------------------------------------------------------------------|--------|-----------------------------------------------------------------------------------------------------------|-------------------------|--------------------------|--------------|
| PRELIMINARY PLANS                              | BC 14-11-24<br>BC 25-11-24            |                                                                                                                                                                                                                                           |        | L'5                                                                                                       | JULIE & ANDREW SHAW     | SCALE: 1:200@A3          |              |
| PRELIMINARY PLANS ISSUE FOR DA                 | BC 25-11-24<br>BC 17-01-25            | be verified on site by builder/consultant/cupplier and any discremancies to be reported for direction prior to commencement of any unity                                                                                                  |        |                                                                                                           | ADDRESS:                |                          |              |
|                                                |                                       | Do not scale from drawings. Design Plus Drafting cannot guarantee the accuracy of content and format for copies of drawings issued electronically. Drawings are to be read in conjunction with all other contract and relevant documents. |        |                                                                                                           | 55 BINBURRA AVE         | PROJECT No: A16,090      | <b>A1</b>    |
|                                                |                                       | The drawing shall not be used for construction unless labelled "For Construction" and authorized for issue. Construction is not to commence<br>until approval is determined by relevant council.                                          |        | DESIGN PLUS<br>DRAFTING                                                                                   | AVALON BEACH            |                          |              |
| ): 23/01/2025 12:34:35 PM                      |                                       | All construction in accordance with all relevant building codes. All structural, mechanical & hydraulic details (if required) are to be prepared by<br>a qualified engineer. Boundary setbacks to be confirmed by a qualified surveyor.   |        | Suite C1 - 415 Illawarra Road, Marrickville, NSW 2204<br>Ph: (02) 9565 2265 www.designplusdrafting.com.au | NORTHEN BEACHES COUNCIL | ISSUE: A (Please discard | all other pl |

| LEGE          | ND                                                       |
|---------------|----------------------------------------------------------|
|               | BOUNDARY LINE                                            |
|               | EXISTING STRUCTURES                                      |
|               | NEW STRUCTURES                                           |
|               | GREEN AREAS INCLUDED IN THE LANDSCAPING CALCULATIONS     |
|               | GREEN AREAS NOT INCLUDED IN THE LANDSCAPING CALCULATIONS |
| <i>[]]]</i> ] | PRIVATE OPEN SPACE AREA                                  |
|               |                                                          |

### SITE SUMMARY

| NORTHERN BEACHES COL      | JNCIL                |                                           |  |  |  |  |  |
|---------------------------|----------------------|-------------------------------------------|--|--|--|--|--|
| SITE AREA<br>LOT & DP     |                      | 613.70m <sup>2</sup><br>LOT 50 / DP 22275 |  |  |  |  |  |
| FLOOR SPACE RATIO CONTROL |                      |                                           |  |  |  |  |  |
|                           | EXISTING             | PROPOSED                                  |  |  |  |  |  |
| LOW. GROUND FLOOR         | 37.56m <sup>2</sup>  | 58.21m <sup>2</sup>                       |  |  |  |  |  |
| GROUND FLOOR              | 106.22m <sup>2</sup> | 106.22m <sup>2</sup>                      |  |  |  |  |  |
| FIRST FLOOR               | 62.12m <sup>2</sup>  | 63.12m <sup>2</sup>                       |  |  |  |  |  |
| TOTAL                     | 205.90m <sup>2</sup> | 227.55m <sup>2</sup>                      |  |  |  |  |  |
| SITE COVERAGE CONTRO      | L                    |                                           |  |  |  |  |  |
| EXISTING                  |                      | 152.66m <sup>2</sup> or 24%               |  |  |  |  |  |
| PROPOSED                  |                      | 152.66m <sup>2</sup> or 24%               |  |  |  |  |  |
| PRIVATE OPEN SPACE CO     | NTROL                | 80m² (min 3m)                             |  |  |  |  |  |
| EXISTING                  |                      | 35m <sup>2</sup>                          |  |  |  |  |  |
| PROPOSED                  |                      | 80m <sup>2</sup>                          |  |  |  |  |  |
| LANDSCAPED AREA           |                      |                                           |  |  |  |  |  |
| EXISTING                  |                      | 290.37m <sup>2</sup>                      |  |  |  |  |  |
| PROPOSED                  |                      | 290.37m <sup>2</sup>                      |  |  |  |  |  |
| ALL CONSTRUCTION WO       |                      |                                           |  |  |  |  |  |

#### THIS PLAN IS TO BE READ IN **CONJUNCTION WITH** THE CONDITIONS OF DEVELOPMENT CONSENT

### DA2025/0189