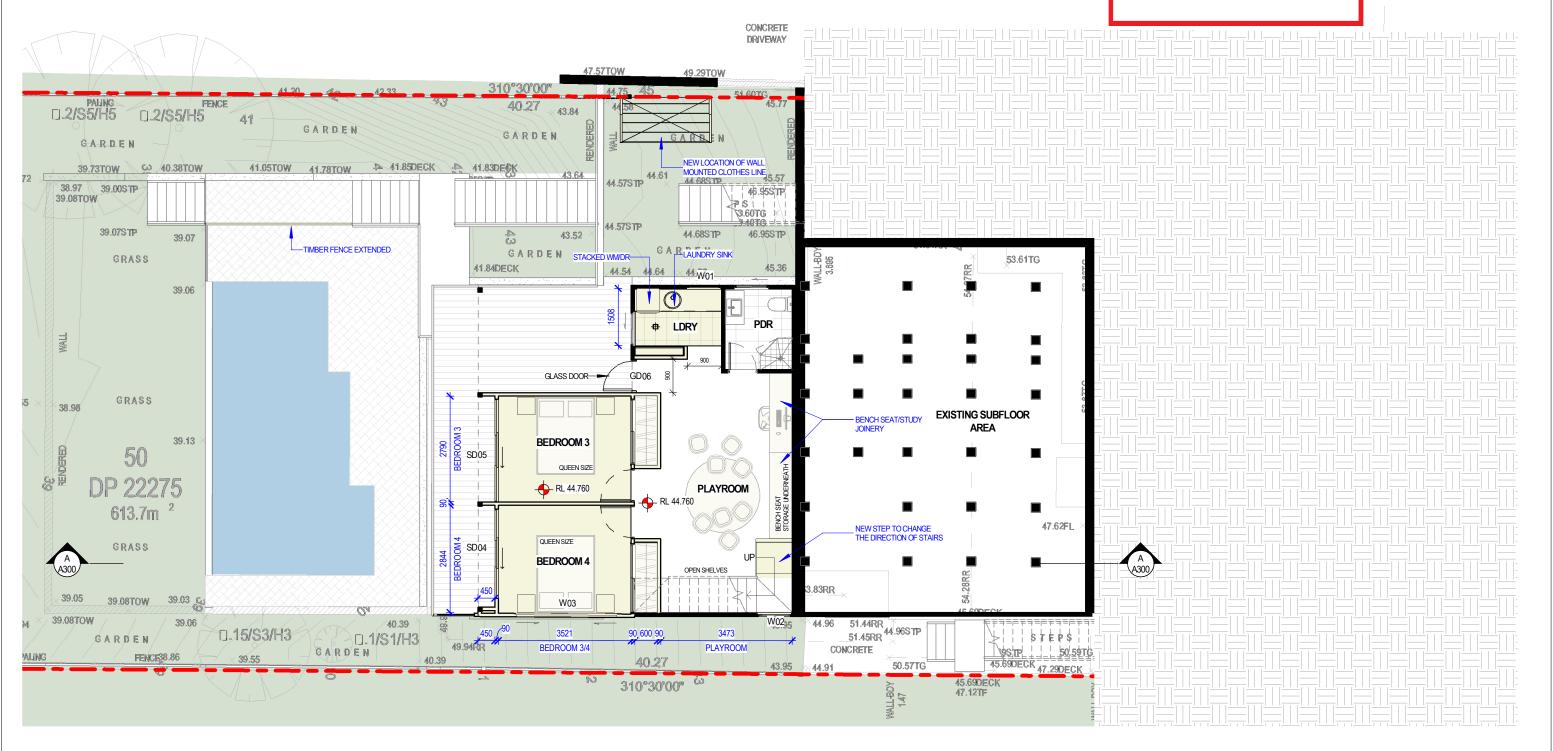

# LOWER GROUND FLOOR PLAN

| Rev | Revision                      | Ву | Date     |                                                                                                                                                                                                                                                                                   |        |                                                       |                     |
|-----|-------------------------------|----|----------|-----------------------------------------------------------------------------------------------------------------------------------------------------------------------------------------------------------------------------------------------------------------------------------|--------|-------------------------------------------------------|---------------------|
| P1  | CONCEPT PLANS                 | BC | 27-08-24 | GENERAL NOTES:<br>The information contained in this document is copyright of Design Plus Drafting and may not be used or reproduced for any other project or                                                                                                                      | NORTH: |                                                       | CLIENT:             |
| P2  | PRELIMINARY PLANS             | BC | 25-09-24 | <ul> <li>The information contained in this document is copyright or besign must bratting and may not be used or reproduced for any other project or<br/>purpose without written permission.</li> </ul>                                                                            |        |                                                       | JULIE & ANDREW SHAW |
| P3  | PRELIMINARY PLANS             | BC | 14-11-24 |                                                                                                                                                                                                                                                                                   |        |                                                       |                     |
| P4  | PRELIMINARY PLANS             | BC | 25-11-24 | All dimensions are in milimmetres and frame to frame. All dimensions and levels may be inaccurate by +/- 100mm. Dimensions and levels to be verified on site by builder/consultant/supplier and any discrepancies to be reported for direction prior to commencement of any work. |        | · · · · · · · · · · · · · · · · · · ·                 |                     |
| A   | ISSUE FOR DA                  | BC | 17-01-25 | be verified on site by builder/consultant/supplier and any discrepancies to be reported for direction phot to continencement of any work.                                                                                                                                         |        |                                                       | ADDRESS:            |
|     |                               | -  |          | Do not scale from drawings. Design Plus Drafting cannot guarantee the accuracy of content and format for copies of drawings issued                                                                                                                                                |        |                                                       |                     |
|     |                               |    |          | electronically. Drawings are to be read in conjunction with all other contract and relevant documents.                                                                                                                                                                            |        |                                                       | 55 BINBURRA AVE     |
|     |                               |    |          | The drawing shall not be used for construction unless labelled "For Construction" and authorized for issue. Construction is not to commence                                                                                                                                       |        | DESIGN PLUS                                           |                     |
|     |                               |    |          | until approval is determined by relevant council.                                                                                                                                                                                                                                 |        | DRAFTING                                              | AVALON BEACH        |
|     |                               |    |          | All construction in accordance with all relevant building codes. All structural, mechanical & hydraulic details (if required) are to be prepared by                                                                                                                               |        | Suite C1 - 415 Illawarra Road, Marrickville, NSW 2204 | NORTHEN BEACHES C   |
| PF  | INTED: 23/01/2025 12:34:36 PM |    |          | a qualified engineer. Boundary setbacks to be confirmed by a qualified surveyor.                                                                                                                                                                                                  |        | Ph: (02) 9565 2265 www.designplusdrafting.com.au      | NORTHER DEADIES O   |
|     |                               |    |          |                                                                                                                                                                                                                                                                                   | •      | •                                                     |                     |

#### THIS PLAN IS TO BE READ IN **CONJUNCTION WITH** THE CONDITIONS OF DEVELOPMENT CONSENT

### DA2025/0189