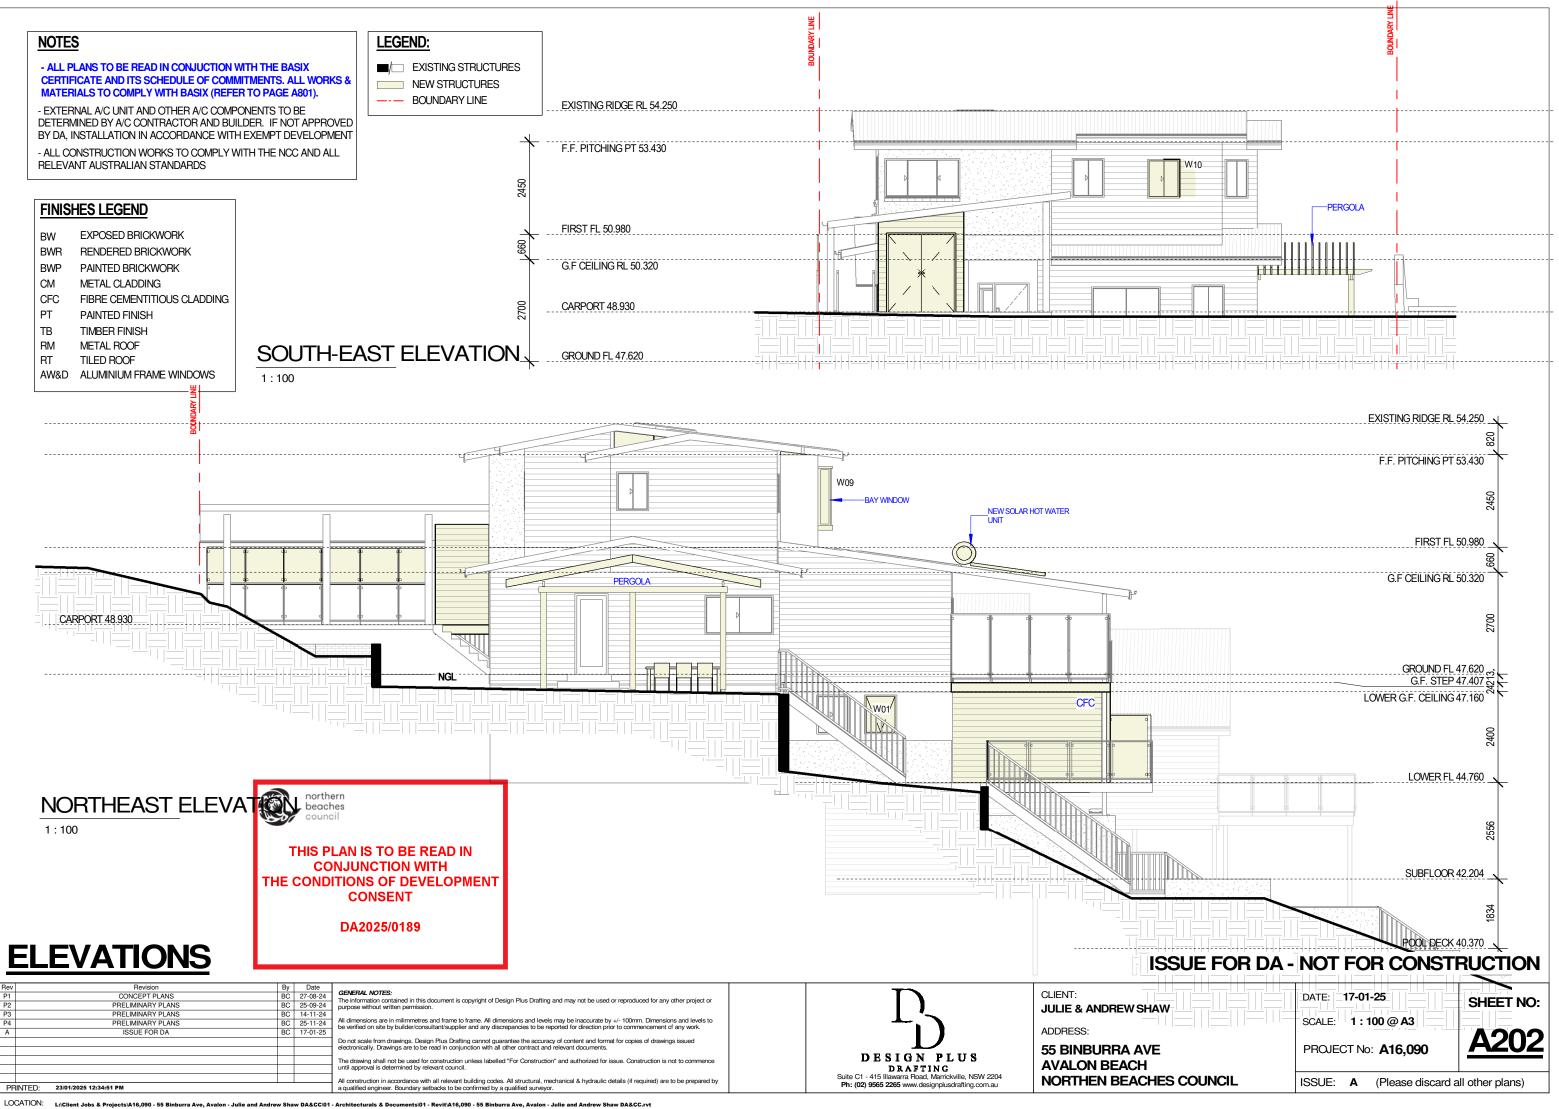

#### - ALL PLANS TO BE READ IN CONJUCTION WITH THE BASIX CERTIFICATE AND ITS SCHEDULE OF COMMITMENTS. ALL WORKS & MATERIALS TO COMPLY WITH BASIX (REFER TO PAGE A801).

- EXTERNAL A/C UNIT AND OTHER A/C COMPONENTS TO BE DETERMINED BY A/C CONTRACTOR AND BUILDER. IF NOT APPROVED BY DA, INSTALLATION IN ACCORDANCE WITH EXEMPT DEVELOPMENT

### FINISHES LEGEND

| BW   | EXPOSED BRICKWORK           |
|------|-----------------------------|
| BWR  | RENDERED BRICKWORK          |
| BWP  | PAINTED BRICKWORK           |
| CM   | METAL CLADDING              |
| CFC  | FIBRE CEMENTITIOUS CLADDING |
| PT   | PAINTED FINISH              |
| ТВ   | TIMBER FINISH               |
| RM   | METAL ROOF                  |
| RT   | TILED ROOF                  |
| AW&D | ALUMINIUM FRAME WINDOWS     |
|      |                             |