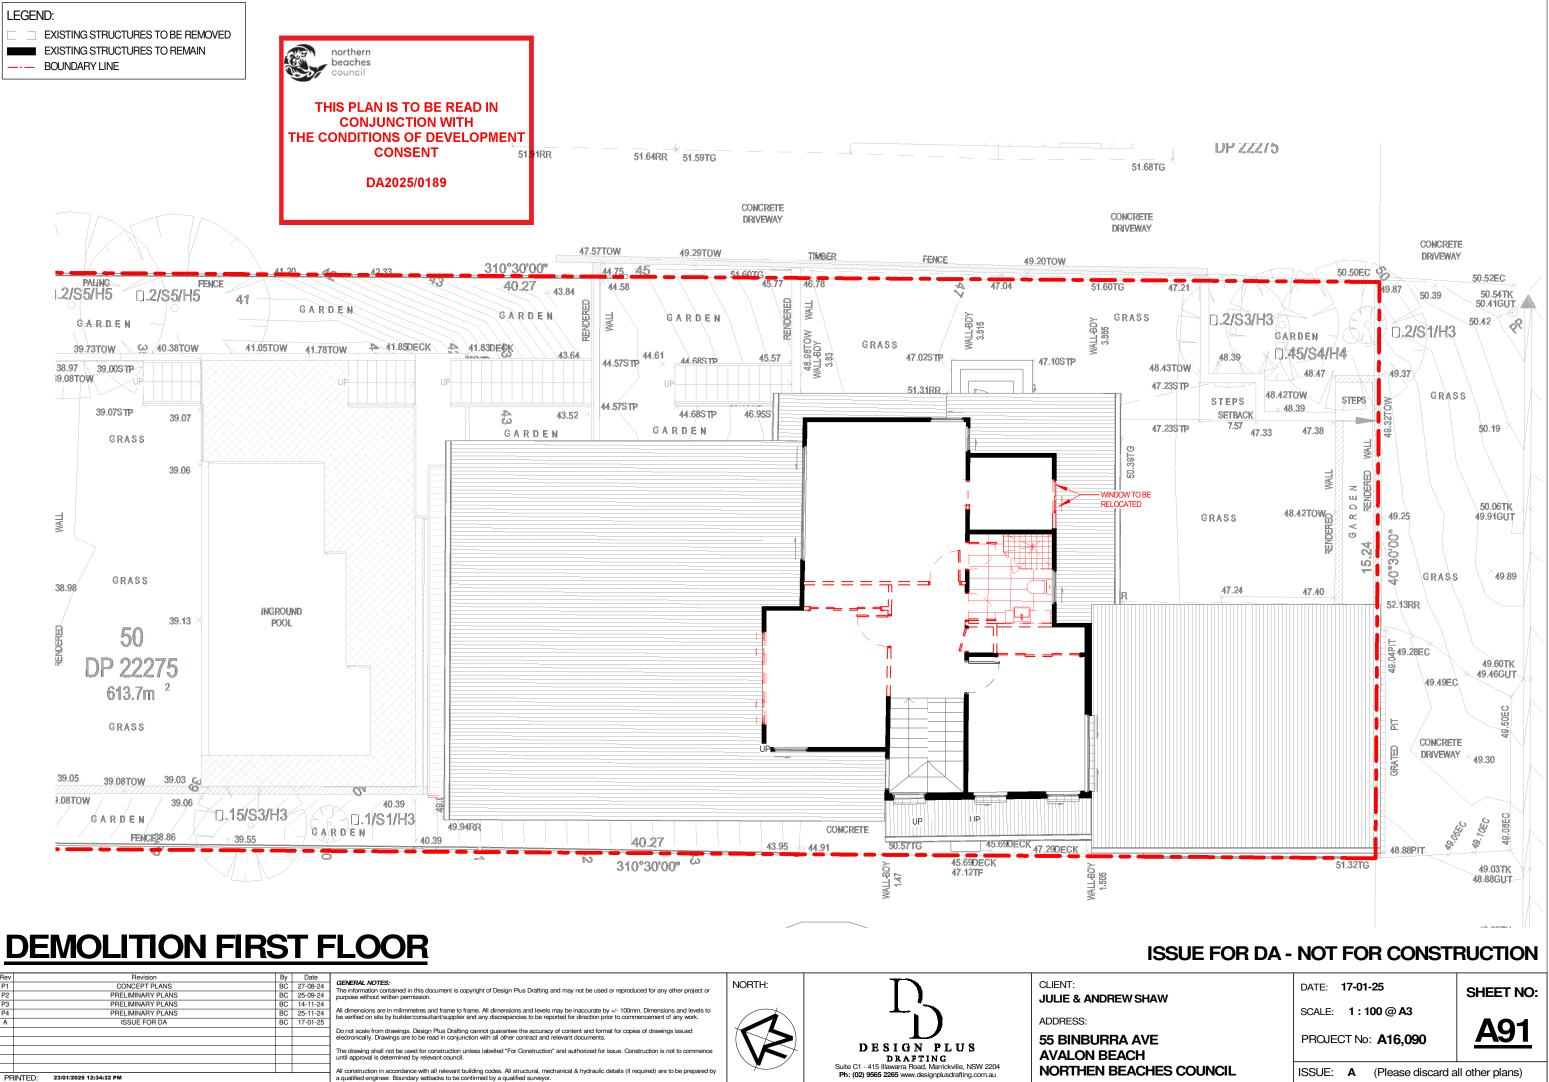

LEGEND: **EXISTING STRUCTURES TO BE REMOVED** EXISTING STRUCTURES TO REMAIN BOUNDARY LINE

|          |                        | _  |          |                                                                                                                                                                                                                                                                                   |        |                                                       | 1000                |
|----------|------------------------|----|----------|-----------------------------------------------------------------------------------------------------------------------------------------------------------------------------------------------------------------------------------------------------------------------------------|--------|-------------------------------------------------------|---------------------|
| Rev      | Revision               | By | Date     |                                                                                                                                                                                                                                                                                   |        |                                                       |                     |
| P1       | CONCEPT PLANS          | BC | 27-08-24 | GENERAL NOTES:<br>The information contained in this document is copyright of Design Plus Drafting and may not be used or reproduced for any other project or                                                                                                                      | NORTH: |                                                       | CLIENT:             |
| P2       | PRELIMINARY PLANS      | BC | 25-09-24 | <ul> <li>The internation contained in this document is copyright of besign Plus brancing and may not be used or reproduced for any other project or<br/>purpose without written permission.</li> </ul>                                                                            |        |                                                       | JULIE & ANDREW SHAW |
| P3       | PRELIMINARY PLANS      | BC | 14-11-24 |                                                                                                                                                                                                                                                                                   |        |                                                       |                     |
| P4       | PRELIMINARY PLANS      |    | 25-11-24 | All dimensions are in milimmetres and frame to frame. All dimensions and levels may be inaccurate by +/- 100mm. Dimensions and levels to be verified on site by builder/consultant/supplier and any discrepancies to be reported for direction prior to commencement of any work. |        | · · · · · ·                                           |                     |
| A        | ISSUE FOR DA           | BC | 17-01-25 |                                                                                                                                                                                                                                                                                   |        |                                                       | ADDRESS:            |
|          |                        |    |          | Do not scale from drawings. Design Plus Drafting cannot guarantee the accuracy of content and format for copies of drawings issued                                                                                                                                                |        |                                                       |                     |
|          |                        |    |          | electronically. Drawings are to be read in conjunction with all other contract and relevant documents.                                                                                                                                                                            |        |                                                       | 55 BINBURRA AVE     |
|          |                        |    |          | The drawing shall not be used for construction unless labelled "For Construction" and authorized for issue. Construction is not to commence                                                                                                                                       |        | DESIGN PLUS                                           |                     |
|          |                        |    |          | until approval is determined by relevant council.                                                                                                                                                                                                                                 |        | DRAFTING                                              | AVALON BEACH        |
|          |                        |    |          | All construction in accordance with all relevant building codes. All structural, mechanical & hydraulic details (if required) are to be prepared by                                                                                                                               |        | Suite C1 - 415 Illawarra Road, Marrickville, NSW 2204 | NORTHEN BEACHES C   |
| PRINTED: | 23/01/2025 12:34:31 PM |    |          | a qualified engineer. Boundary setbacks to be confirmed by a qualified surveyor.                                                                                                                                                                                                  |        | Ph: (02) 9565 2265 www.designplusdrafting.com.au      |                     |
|          |                        |    |          | •                                                                                                                                                                                                                                                                                 | •      |                                                       | 4                   |