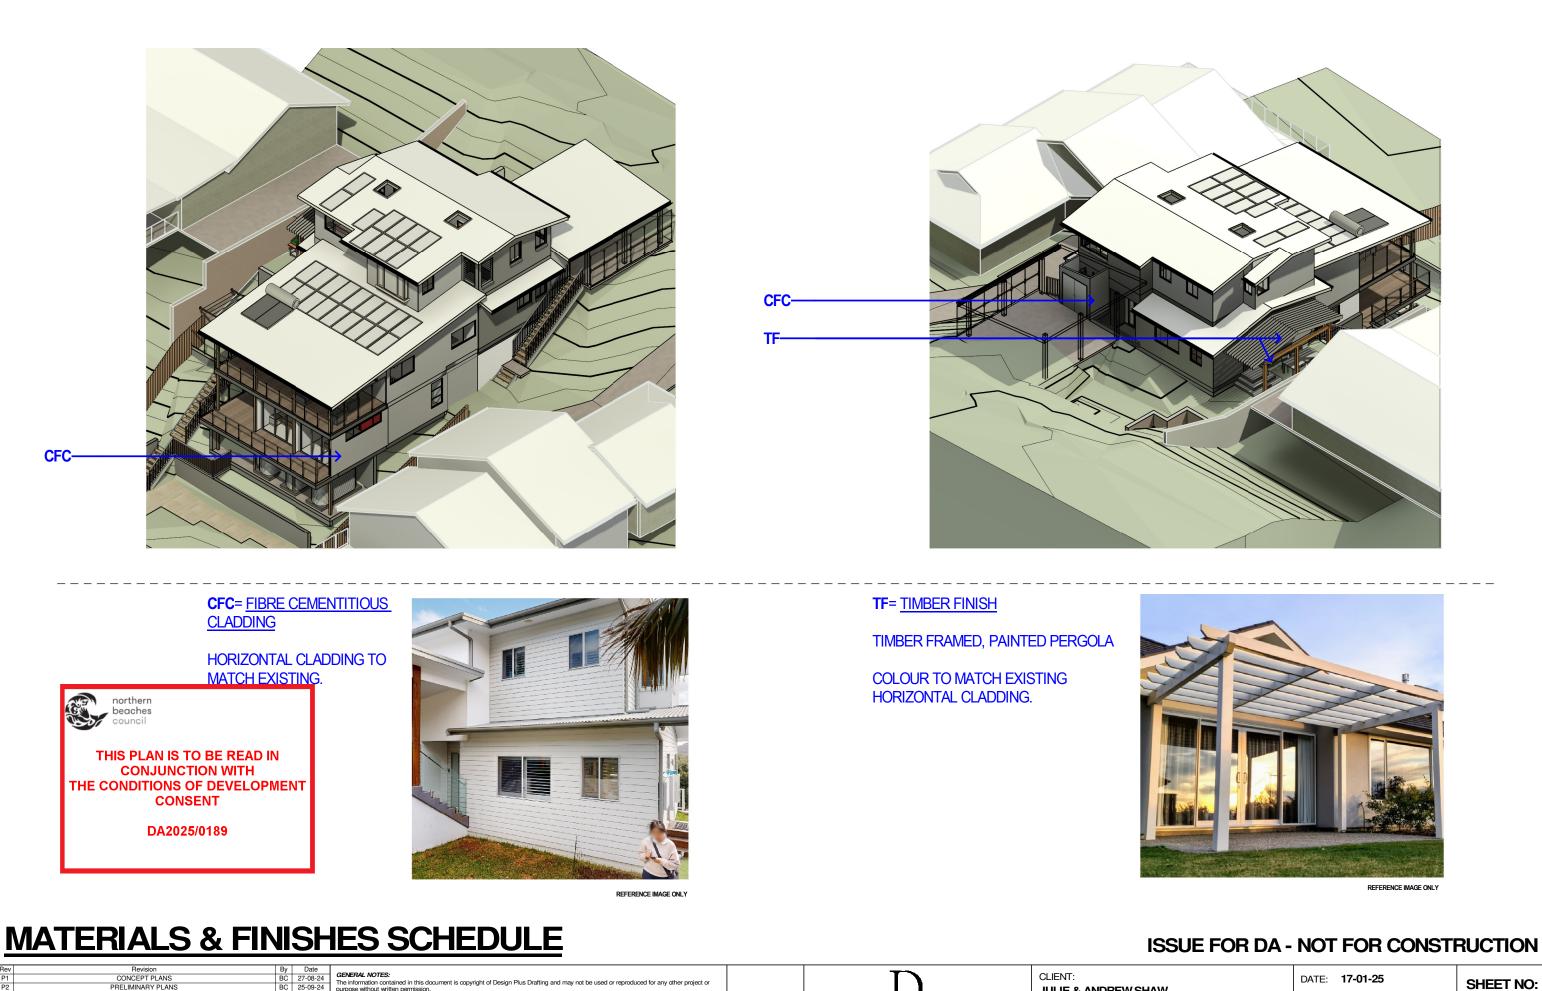

### FINISHES LEGEND

| BW   | EXPOSED BRICKWORK           |
|------|-----------------------------|
| BWR  | RENDERED BRICKWORK          |
| BWP  | PAINTED BRICKWORK           |
| CM   | METAL CLADDING              |
| CFC  | FIBRE CEMENTITIOUS CLADDING |
| PT   | PAINTED FINISH              |
| ТВ   | TIMBER FINISH               |
| RM   | METAL ROOF                  |
| RT   | TILED ROOF                  |
| AW&D | ALUMINIUM FRAME WINDOWS     |
|      |                             |