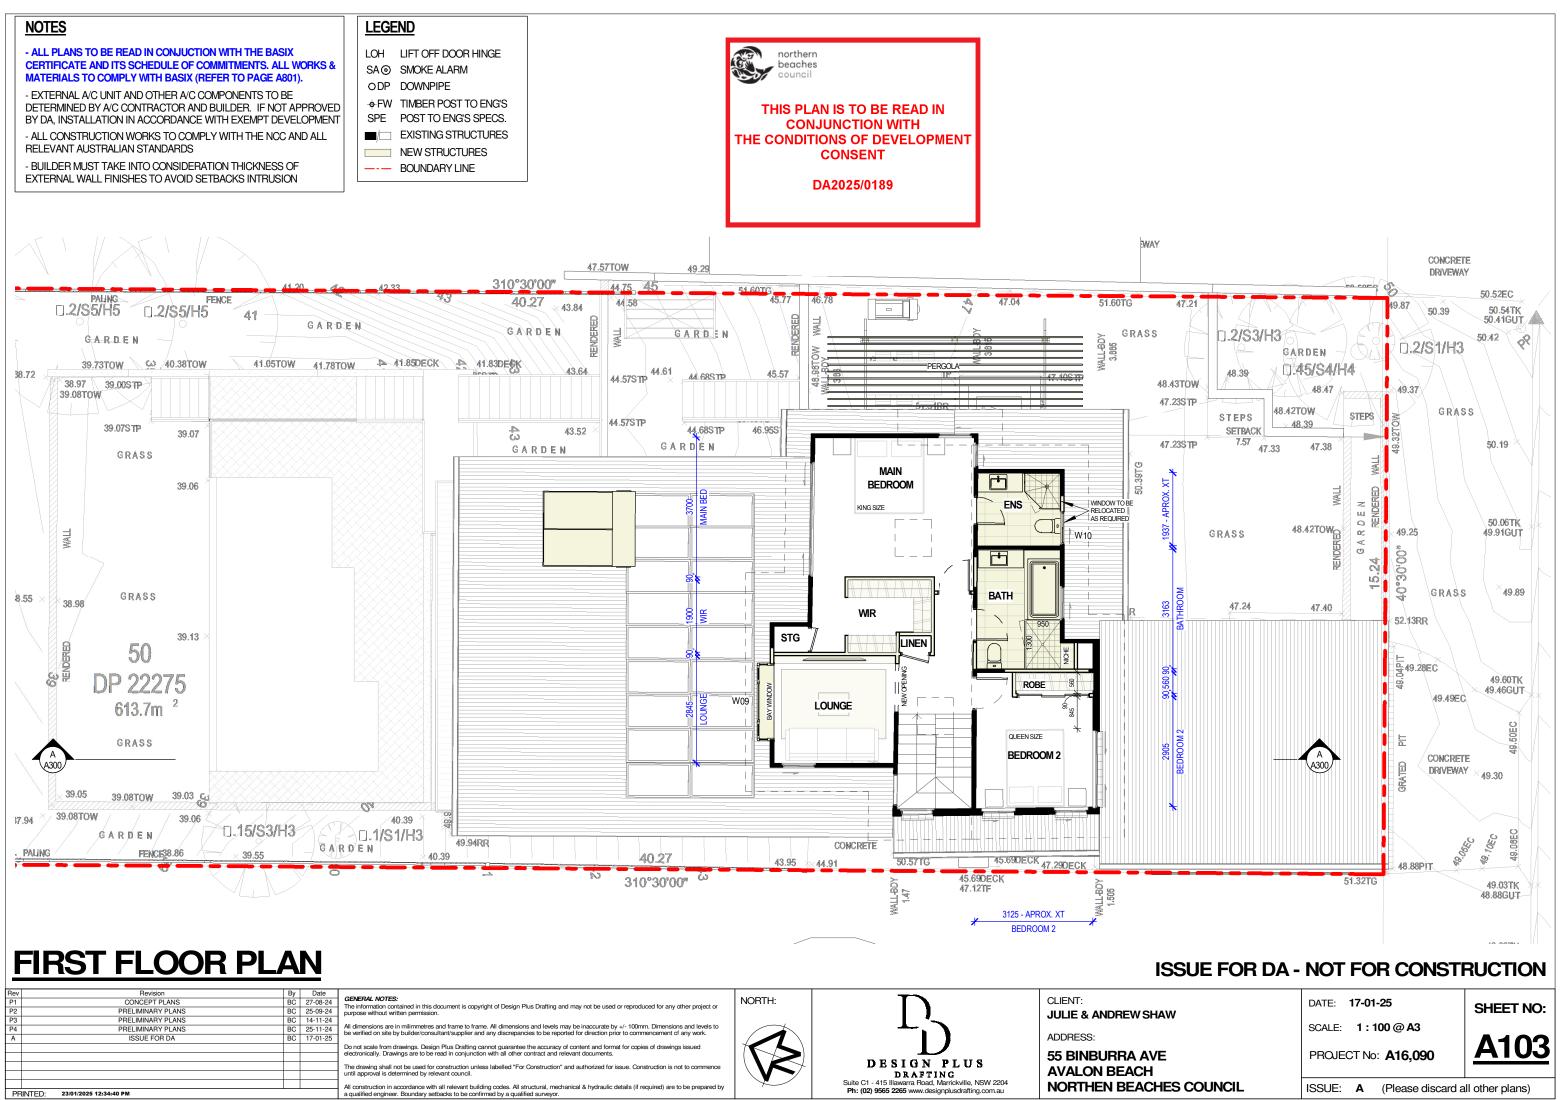

#### - ALL PLANS TO BE READ IN CONJUCTION WITH THE BASIX CERTIFICATE AND ITS SCHEDULE OF COMMITMENTS. ALL WORKS & MATERIALS TO COMPLY WITH BASIX (REFER TO PAGE A801).

- EXTERNAL A/C UNIT AND OTHER A/C COMPONENTS TO BE DETERMINED BY A/C CONTRACTOR AND BUILDER. IF NOT APPROVED BY DA, INSTALLATION IN ACCORDANCE WITH EXEMPT DEVELOPMENT

- ALL CONSTRUCTION WORKS TO COMPLY WITH THE NCC AND ALL RELEVANT AUSTRALIAN STANDARDS

- BUILDER MUST TAKE INTO CONSIDERATION THICKNESS OF EXTERNAL WALL FINISHES TO AVOID SETBACKS INTRUSION

| IECENID |  |
|---------|--|
|         |  |
|         |  |

- LOH LIFT OFF DOOR HINGE SA () SMOKE ALARM
- ODP DOWNPIPE
- +FW TIMBER POST TO ENG'S
- SPE POST TO ENG'S SPECS.
- EXISTING STRUCTURES
- NEW STRUCTURES --- BOUNDARY LINE

#### THIS PLAN IS TO BE READ IN **CONJUNCTION WITH** THE CONDITIONS OF DEVELOPMENT CONSENT

### DA2025/0189