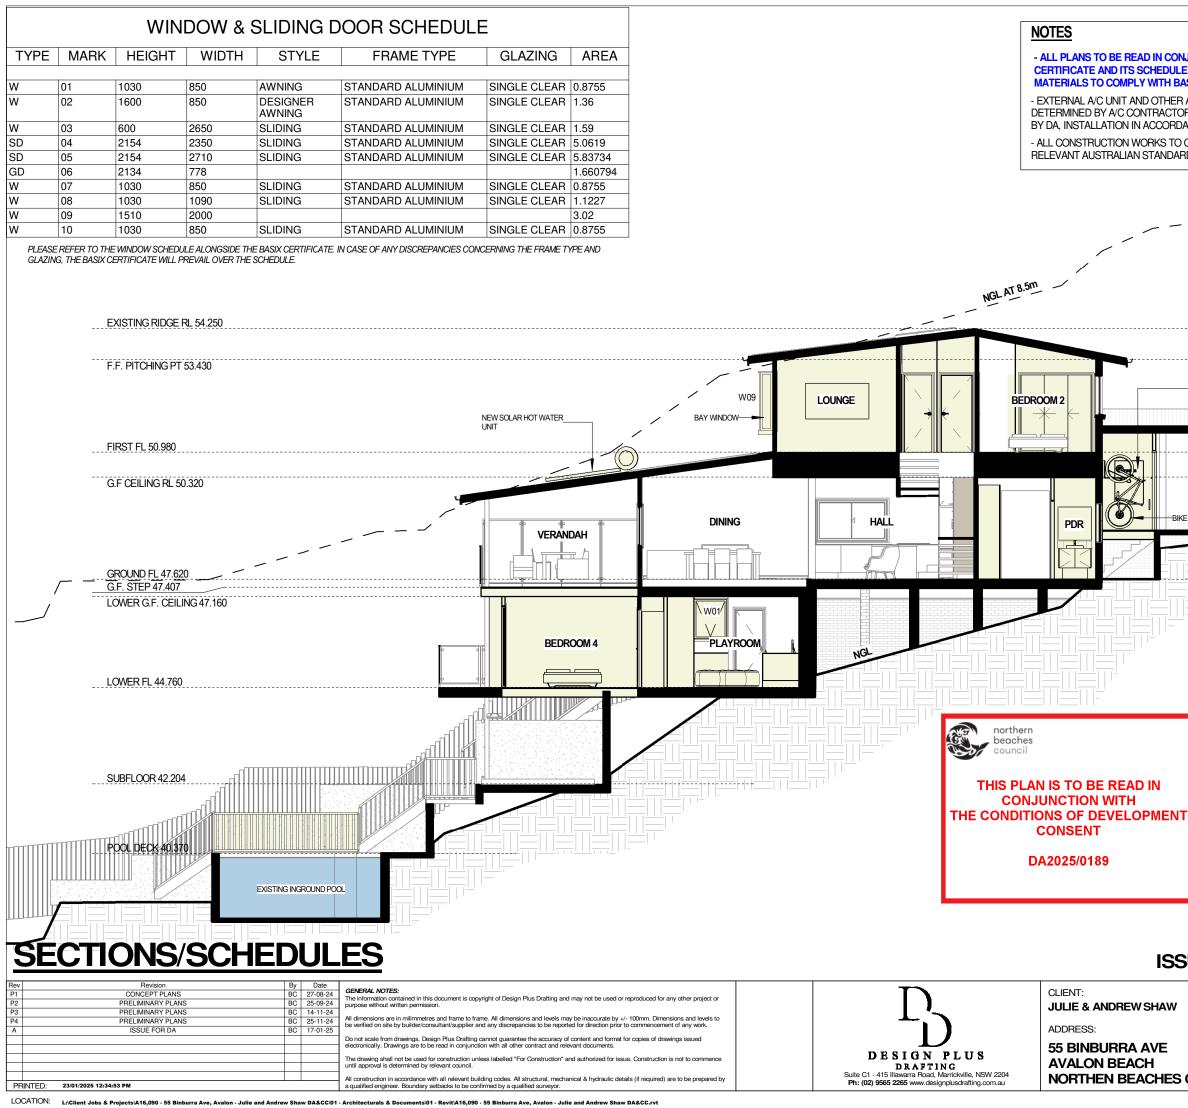

## **NOTES**

- ALL PLANS TO BE READ IN CONJUCTION WITH THE BASIX/NATHERS CERTIFICATE AND ITS SCHEDULE OF COMMITMENTS. ALL WORKS & MATERALS TO COMPLY WITH BASIX (REFER TO PAGE A801).

ALL CONSTRUCTION WORKS TO COMPLY WITH THE NCC AND ALL RELEVANT AUSTRALIAN STANDARDS

- BUILDER MUST TAKE INTO CONSIDERATION THICKNESS OF EXTERNAL WALL FINISHES TO AVOID SETBACKS INTRUSION

LOCATION OF EXTERNAL A/C UNIT TO BE IN ACCORDANCE WITH DA/CDC APPROVED PLANS. IF NOT SHOWN ON APPROVED DRAWINGS, INSTALLATION TO BE IN ACCORDANCE WITH THE EXEMPT DEVELOPMENT CONTROLS.

- INSTALLATION OF INTERNAL A/C COMPONENTS TO BE DETERMINED BY A/C CONTRACTOR AND BUILDER.