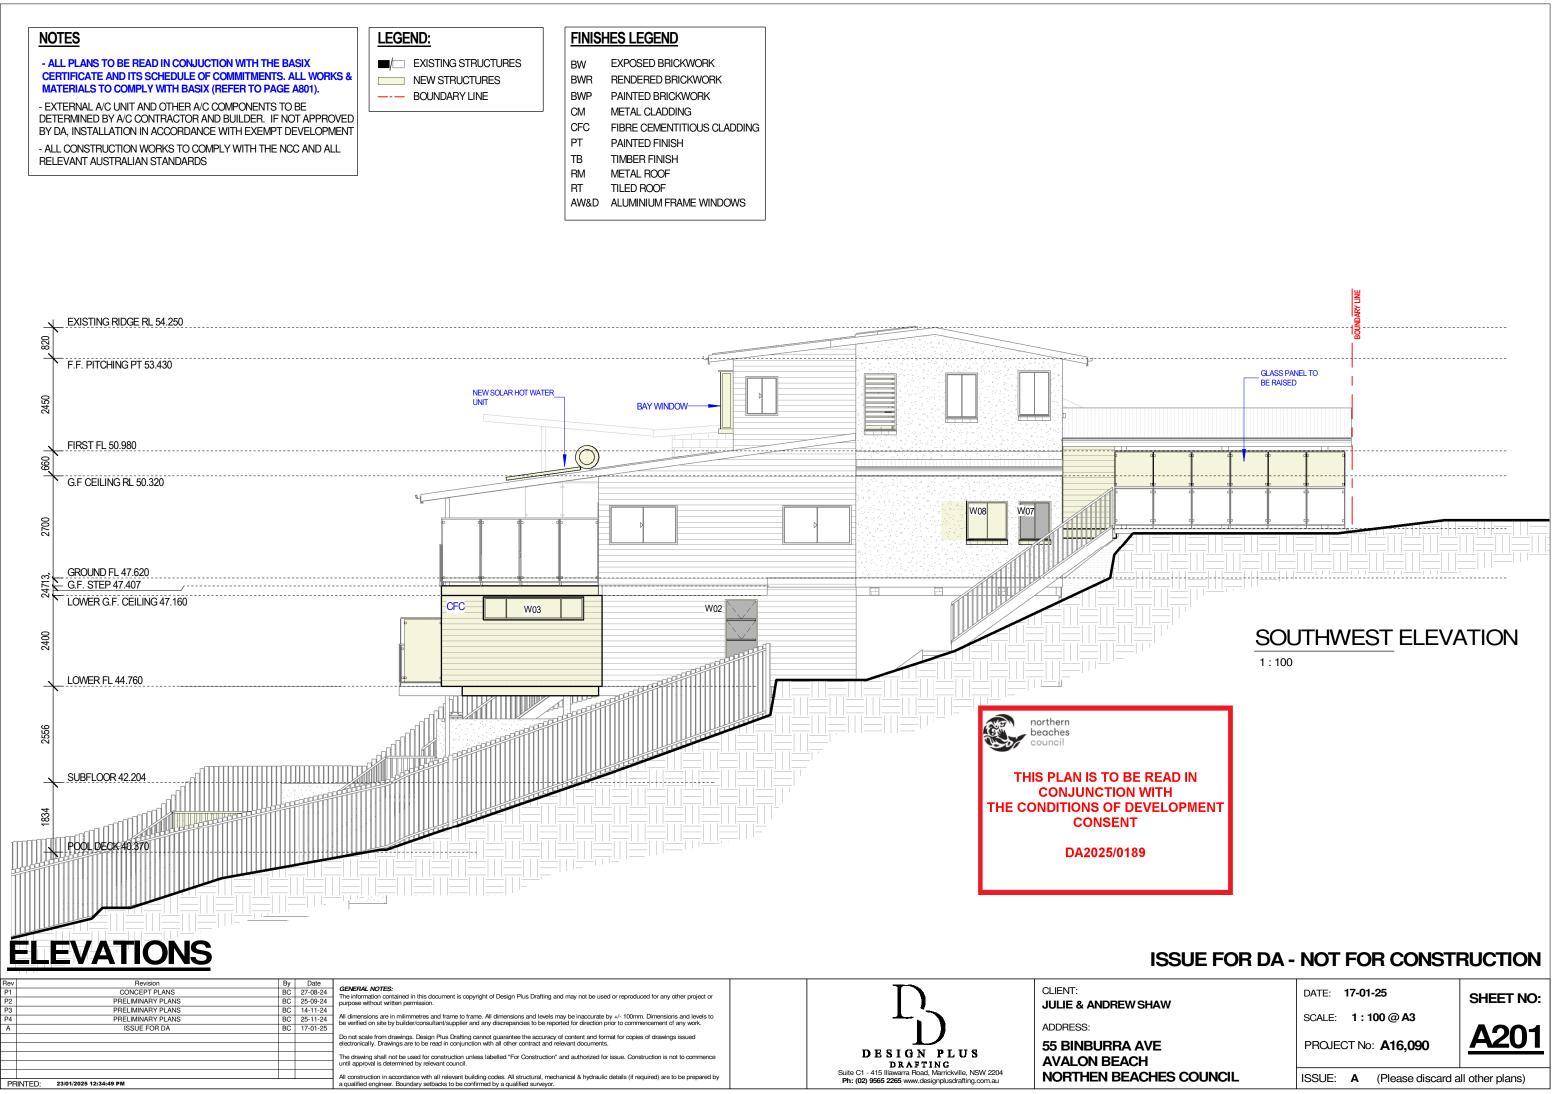

## **NOTES**

- ALL PLANS TO BE READ IN CONJUCTION WITH THE BASIX/NATHERS CERTIFICATE AND ITS SCHEDULE OF COMMITMENTS. ALL WORKS & MATERALS TO COMPLY WITH BASIX (REFER TO PAGE A801).

ALL CONSTRUCTION WORKS TO COMPLY WITH THE NCC AND ALL RELEVANT AUSTRALIAN STANDARDS

#### - ALL PLANS TO BE READ IN CONJUCTION WITH THE BASIX CERTIFICATE AND ITS SCHEDULE OF COMMITMENTS. ALL WORKS & MATERIALS TO COMPLY WITH BASIX (REFER TO PAGE A801).

- EXTERNAL A/C UNIT AND OTHER A/C COMPONENTS TO BE DETERMINED BY A/C CONTRACTOR AND BUILDER. IF NOT APPROVED BY DA, INSTALLATION IN ACCORDANCE WITH EXEMPT DEVELOPMENT

### FINISHES LEGEND

| BW   | EXPOSED BRICKWORK           |
|------|-----------------------------|
| BWR  | RENDERED BRICKWORK          |
| BWP  | PAINTED BRICKWORK           |
| CM   | METAL CLADDING              |
| CFC  | FIBRE CEMENTITIOUS CLADDING |
| PT   | PAINTED FINISH              |
| ТВ   | TIMBER FINISH               |
| RM   | METAL ROOF                  |
| RT   | TILED ROOF                  |
| AW&D | ALUMINIUM FRAME WINDOWS     |
|      |                             |