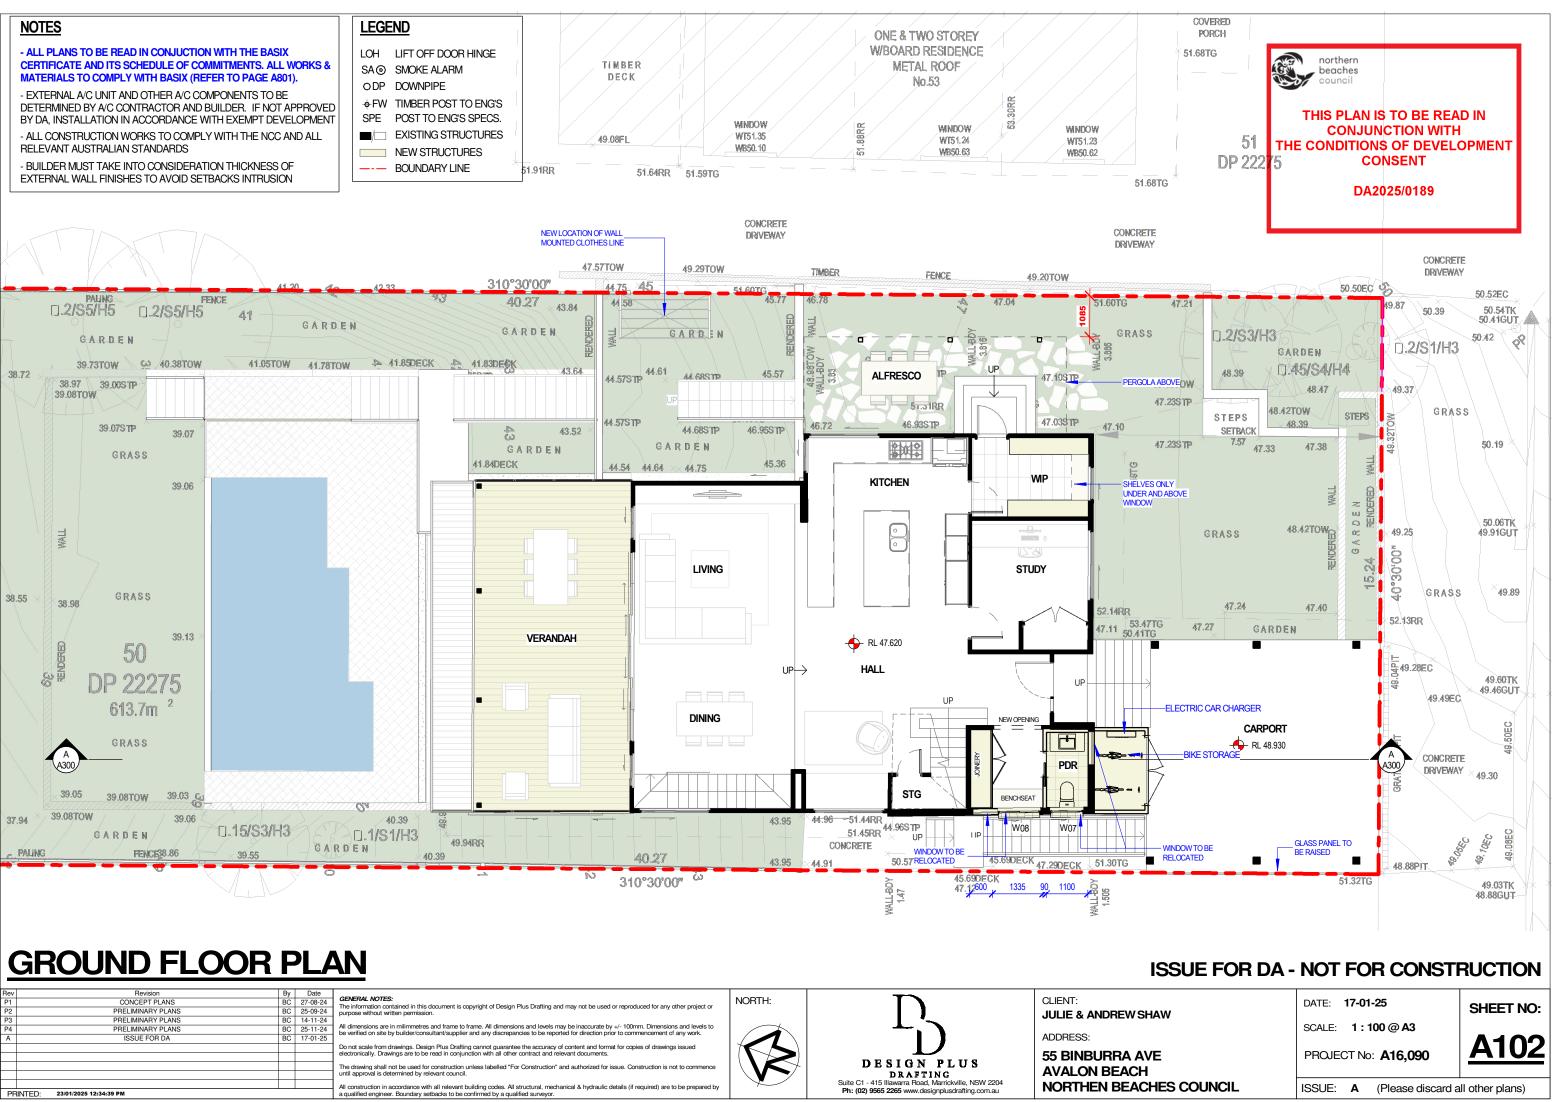

## **NOTES**

- ALL PLANS TO BE READ IN CONJUCTION WITH THE BASIX/NATHERS CERTIFICATE AND ITS SCHEDULE OF COMMITMENTS. ALL WORKS & MATERALS TO COMPLY WITH BASIX (REFER TO PAGE A801).

ALL CONSTRUCTION WORKS TO COMPLY WITH THE NCC AND ALL RELEVANT AUSTRALIAN STANDARDS

- BUILDER MUST TAKE INTO CONSIDERATION THICKNESS OF EXTERNAL WALL FINISHES TO AVOID SETBACKS INTRUSION

LOCATION OF EXTERNAL A/C UNIT TO BE IN ACCORDANCE WITH DA/CDC APPROVED PLANS. IF NOT SHOWN ON APPROVED DRAWINGS, INSTALLATION TO BE IN ACCORDANCE WITH THE EXEMPT DEVELOPMENT CONTROLS.

- INSTALLATION OF INTERNAL A/C COMPONENTS TO BE DETERMINED BY A/C CONTRACTOR AND BUILDER.

- LOH LIFT OFF DOOR HINGE SA () SMOKE ALARM
- ODP DOWNPIPE
- +FW TIMBER POST TO ENG'S
- SPE POST TO ENG'S SPECS.
- EXISTING STRUCTURES
- NEW STRUCTURES --- BOUNDARY LINE

#### THIS PLAN IS TO BE READ IN **CONJUNCTION WITH** THE CONDITIONS OF DEVELOPMENT CONSENT

### DA2025/0189