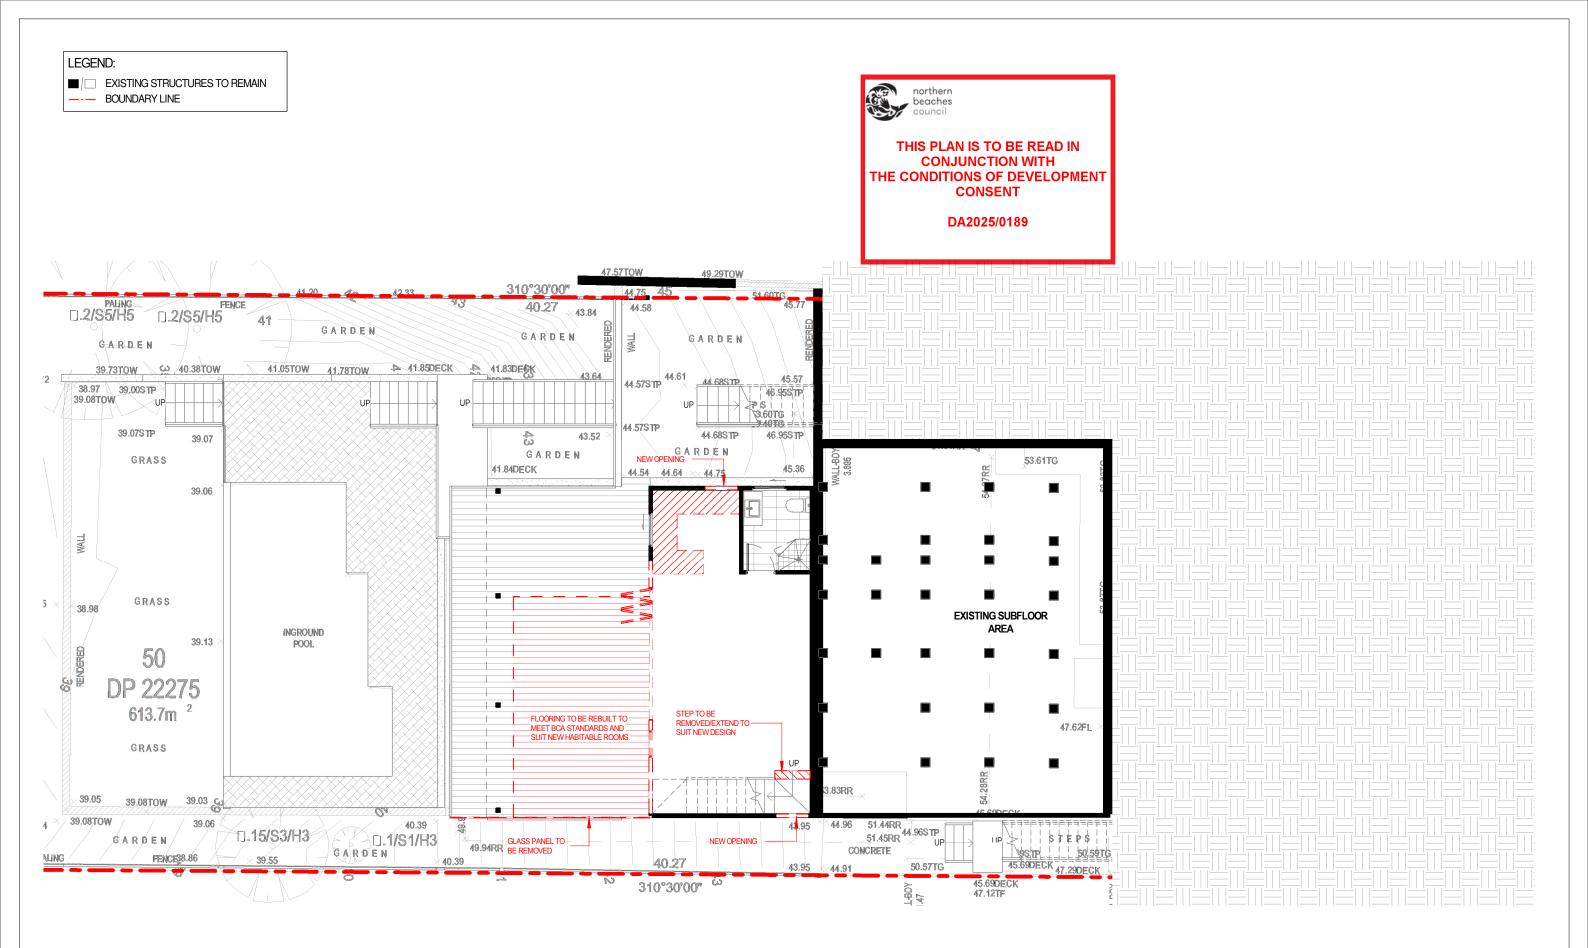

LEGEND: **EXISTING STRUCTURES TO BE REMOVED** EXISTING STRUCTURES TO REMAIN BOUNDARY LINE

|          |                        | _  |          |                                                                                                                                                                                                                                                                                   |        |                                                       | 1000                |
|----------|------------------------|----|----------|-----------------------------------------------------------------------------------------------------------------------------------------------------------------------------------------------------------------------------------------------------------------------------------|--------|-------------------------------------------------------|---------------------|
| Rev      | Revision               | By | Date     |                                                                                                                                                                                                                                                                                   |        |                                                       |                     |
| P1       | CONCEPT PLANS          | BC | 27-08-24 | GENERAL NOTES:<br>The information contained in this document is copyright of Design Plus Drafting and may not be used or reproduced for any other project or                                                                                                                      | NORTH: |                                                       | CLIENT:             |
| P2       | PRELIMINARY PLANS      | BC | 25-09-24 | <ul> <li>The internation contained in this document is copyright of besign Plus brancing and may not be used or reproduced for any other project or<br/>purpose without written permission.</li> </ul>                                                                            |        |                                                       | JULIE & ANDREW SHAW |
| P3       | PRELIMINARY PLANS      | BC | 14-11-24 |                                                                                                                                                                                                                                                                                   |        |                                                       |                     |
| P4       | PRELIMINARY PLANS      |    | 25-11-24 | All dimensions are in milimmetres and frame to frame. All dimensions and levels may be inaccurate by +/- 100mm. Dimensions and levels to be verified on site by builder/consultant/supplier and any discrepancies to be reported for direction prior to commencement of any work. |        | · · · · · ·                                           |                     |
| A        | ISSUE FOR DA           | BC | 17-01-25 |                                                                                                                                                                                                                                                                                   |        |                                                       | ADDRESS:            |
|          |                        |    |          | Do not scale from drawings. Design Plus Drafting cannot guarantee the accuracy of content and format for copies of drawings issued                                                                                                                                                |        |                                                       |                     |
|          |                        |    |          | electronically. Drawings are to be read in conjunction with all other contract and relevant documents.                                                                                                                                                                            |        |                                                       | 55 BINBURRA AVE     |
|          |                        |    |          | The drawing shall not be used for construction unless labelled "For Construction" and authorized for issue. Construction is not to commence                                                                                                                                       |        | DESIGN PLUS                                           |                     |
|          |                        |    |          | until approval is determined by relevant council.                                                                                                                                                                                                                                 |        | DRAFTING                                              | AVALON BEACH        |
|          |                        |    |          | All construction in accordance with all relevant building codes. All structural, mechanical & hydraulic details (if required) are to be prepared by                                                                                                                               |        | Suite C1 - 415 Illawarra Road, Marrickville, NSW 2204 | NORTHEN BEACHES C   |
| PRINTED: | 23/01/2025 12:34:31 PM |    |          | a qualified engineer. Boundary setbacks to be confirmed by a qualified surveyor.                                                                                                                                                                                                  |        | Ph: (02) 9565 2265 www.designplusdrafting.com.au      |                     |
|          |                        |    |          | •                                                                                                                                                                                                                                                                                 | •      |                                                       | 4                   |