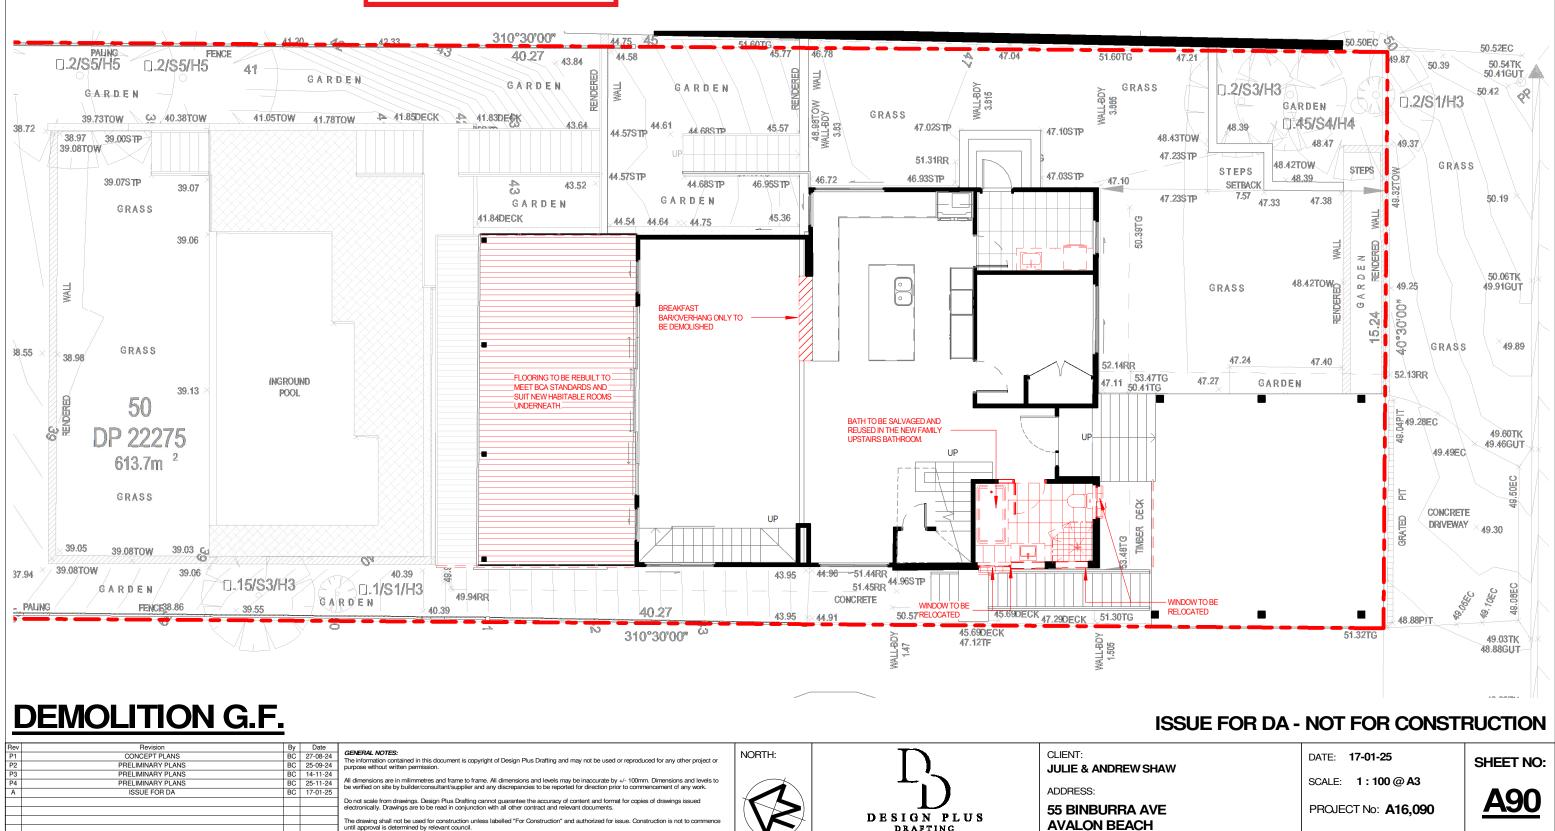

# **DEMOLITION LOWER G.F.**

| Rev<br>P1<br>P2<br>P3<br>P4<br>A | Revision<br>CONCEPT PLANS<br>PRELIMINARY PLANS<br>PRELIMINARY PLANS<br>PRELIMINARY PLANS<br>ISSUE FOR DA | BC<br>BC<br>BC | Date<br>27-08-24<br>25-09-24<br>14-11-24<br>25-11-24<br>17-01-25 | <b>GENERAL NOTES:</b><br>The information contained in this document is copyright of Design Plus Drafting and may not be used or reproduced for any other project or purpose without written permission.<br>All dimensions are in millimmetres and frame to frame. All dimensions and levels may be inaccurate by +/- 100mm. Dimensions and levels to be verified on site by builder/consultant/supplier and any discrepancies to be reported for direction prior to commencement of any work.<br>Do not scale from drawings. Design Plus Drafting cannot guarantee the accuracy of content and format for copies of drawings issued electronically. Drawings are to be read in conjunction with all other contract and relevant documents. | NORTH: | DESIGN PLUS                                                                                                                | CLIENT:<br>JULIE & ANDREW SHAW<br>ADDRESS:<br>55 BINBURRA AVE |
|----------------------------------|----------------------------------------------------------------------------------------------------------|----------------|------------------------------------------------------------------|--------------------------------------------------------------------------------------------------------------------------------------------------------------------------------------------------------------------------------------------------------------------------------------------------------------------------------------------------------------------------------------------------------------------------------------------------------------------------------------------------------------------------------------------------------------------------------------------------------------------------------------------------------------------------------------------------------------------------------------------|--------|----------------------------------------------------------------------------------------------------------------------------|---------------------------------------------------------------|
| PRI                              | NTED: 23/01/2025 12:34:29 PM                                                                             |                |                                                                  | The drawing shall not be used for construction unless labelled "For Construction" and authorized for issue. Construction is not to commence<br>until approval is determined by relevant council.<br>All construction in accordance with all relevant building codes. All structural, mechanical & hydraulic details (if required) are to be prepared by<br>a qualified engineer. Boundary setbacks to be confirmed by a qualified surveyor.                                                                                                                                                                                                                                                                                                |        | D R A FT IN G<br>Suite C1 - 415 Illawarra Road, Marrickville, NSW 2204<br>Ph: (02) 9565 2265 www.designplusdrafting.com.au | AVALON BEACH<br>NORTHEN BEACHES C                             |