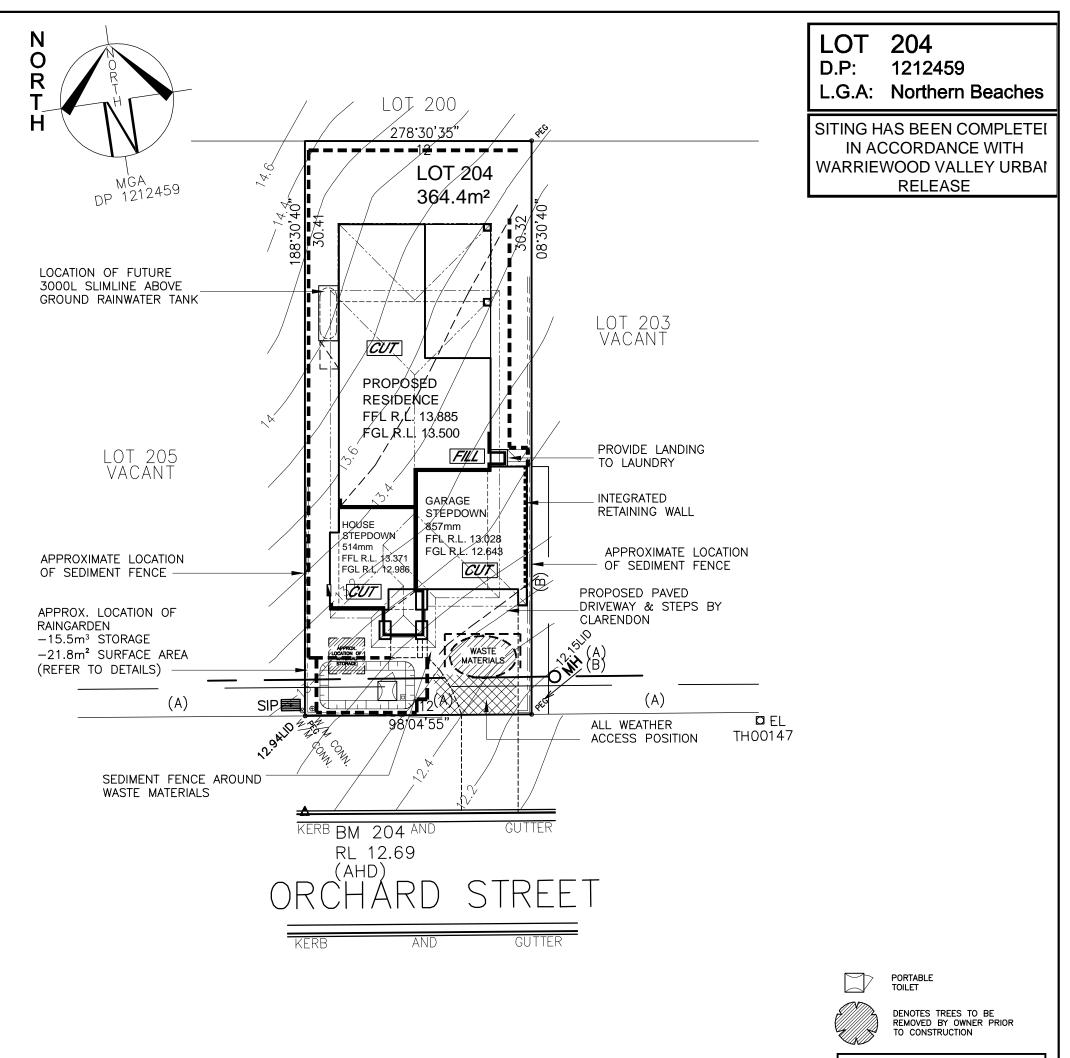

## NOTE: TEMPORARY SECURITY FENCING TO THE PERIMETER OF THE BOUNDARY WHERE REQUIRED TO PREVENT PUBLIC ACCESS ONTO THE SITE

## NOTE:

GROUND LINES ARE APPROXIMATE. EXTENT OF CUT AND FILL BATTERS WILL BE DETERMINED ON SITE. SEDIMENT BARRIERS ARF

CUSTOMISED TO SITE CONDITIONS

8. DUST PREVENTION MEASURES TO BE MAINTAINED AT ALL TIMES.

| CLIENT'S SIGNATURE:                             | DATE:                                                                                |                                |                                 |                      |                   |      |
|-------------------------------------------------|--------------------------------------------------------------------------------------|--------------------------------|---------------------------------|----------------------|-------------------|------|
| ClarendonHomes                                  | © ALL RIGHTS RESERVED<br>This plan is the property of<br>CLARENDON HOMES (NSW) P/L   | PRODUCT:<br>PADDINGTON 29 MKII |                                 | CONSTRUCTION DRAWING |                   |      |
| BL No. 2298C                                    | Any copying or altering<br>of the drawing shall not be<br>undertaken without written | Chisholm                       | Mrs MORIKI<br>SITE ADDRESS:     | DRAWN:<br>PG.        | DATE:<br>26.09.16 | Rev: |
| ABN 18 003 892 706<br>Clarendon Homes (NSW) P/L | permission from<br>CLARENDON HOMES (NSW) P/L                                         | R/H Garage                     | Lot 204, No.8<br>ORCHARD STREET | RATIO @ A3:<br>1:200 | CHECKED:<br>M.P   | L    |
| 21 Solent Circuit, Baulkham Hills NSW 2153      | # DIMENSIONS TO BE READ IN                                                           | Sapphire Specification         |                                 | SHEET:<br><b>2 1</b> | JOB No: 29911591  | NSW  |

CONSTRUCTION MANAGEMENT PLAN

**EROSION AND SEDIMENT CONTROL PLAN**