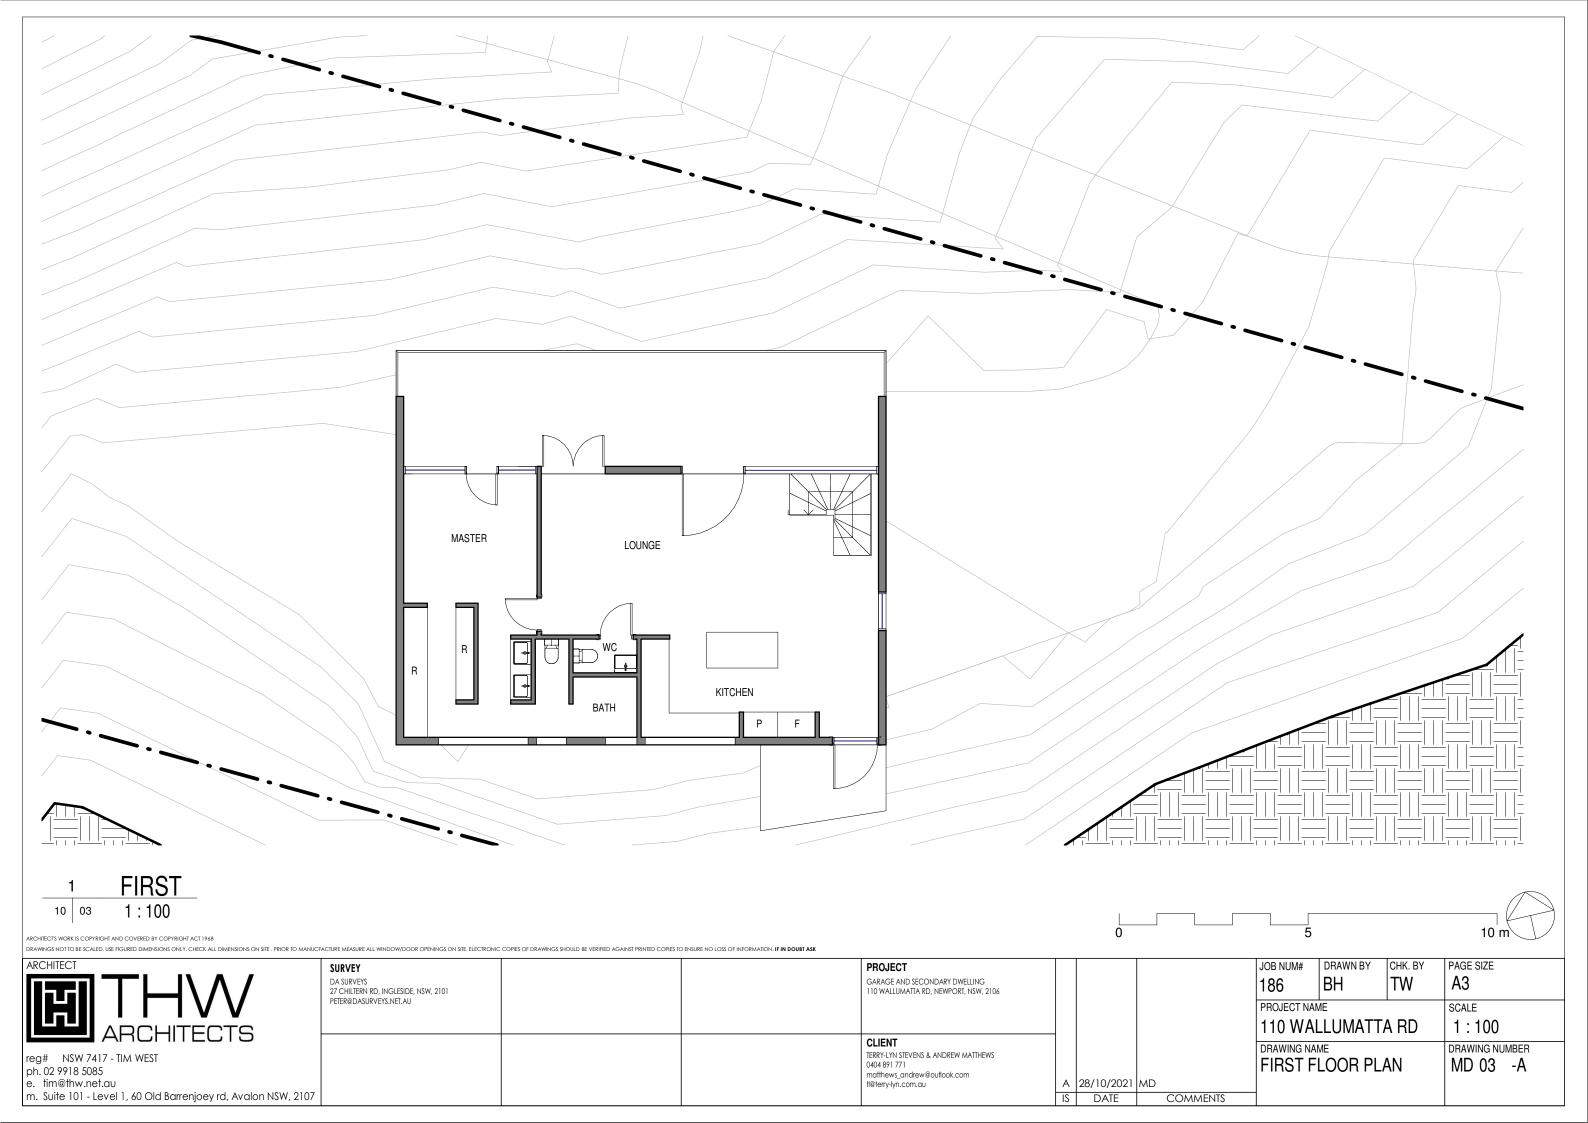

ARCHITECTS WORK IS COPYRIGHT AND COVERED BY COPYRIGHT ACT 1968

DRAWINGS NOT TO BE SCALED, USE FIGURED DIMENSIONS ONLY, CHECK ALL DIMENSIONS ON SITE, PRIOR TO MANUCFAC

| ARCHITECT |            |
|-----------|------------|
| 回         | THV        |
| шш        | ARCHITECTS |

reg# NSW 7417 - TIM WEST ph. 02 9918 5085 e. tim@thw.net.au m. Suite 101 - Level 1, 60 Old Barrenjoey rd, Avalon NS

| NSW, 2107 |  |
|-----------|--|
|           |  |

| ICF/ | FACTURE MEASURE ALL WINDOW/DOOR OPENINGS ON SITE, ELECTRONIC COPIES OF DRAWINGS SHOULD BE VERIFIED AGAINST PRINTED COPIES TO ENSURE NO LOSS OF INFORMATION, I <b>F IN DOUBT ASK</b> |  |  |                                                                                                         |    |            |                                |              |             |       |                 |  |  |
|------|-------------------------------------------------------------------------------------------------------------------------------------------------------------------------------------|--|--|---------------------------------------------------------------------------------------------------------|----|------------|--------------------------------|--------------|-------------|-------|-----------------|--|--|
|      | SURVEY  DA SURVEYS 27 CHILTERN RD, INGLESIDE, NSW, 2101                                                                                                                             |  |  | PROJECT GARAGE AND SECONDARY DWELLING 110 WALLUMATTA RD, NEWPORT, NSW, 2106                             |    |            |                                | JOB NUM# 186 | DRAWN BY BH | TW    | PAGE SIZE<br>A3 |  |  |
|      | PETER@DASURVEYS.NET.AU                                                                                                                                                              |  |  |                                                                                                         |    |            | PROJECT NAME 110 WALLUMATTA RD |              |             | SCALE |                 |  |  |
| ,    |                                                                                                                                                                                     |  |  | CLIENT TERRY-LYN STEVENS & ANDREW MATTHEWS 0404 891 771 matthews_andrew@outlook.com tl@terry-lyn.com.au | Α  | 28/10/2021 |                                | DRAWING NA   | ME          |       | MD 200 -A       |  |  |
|      |                                                                                                                                                                                     |  |  |                                                                                                         | IS | DATE       | COMMENTS                       |              |             |       |                 |  |  |