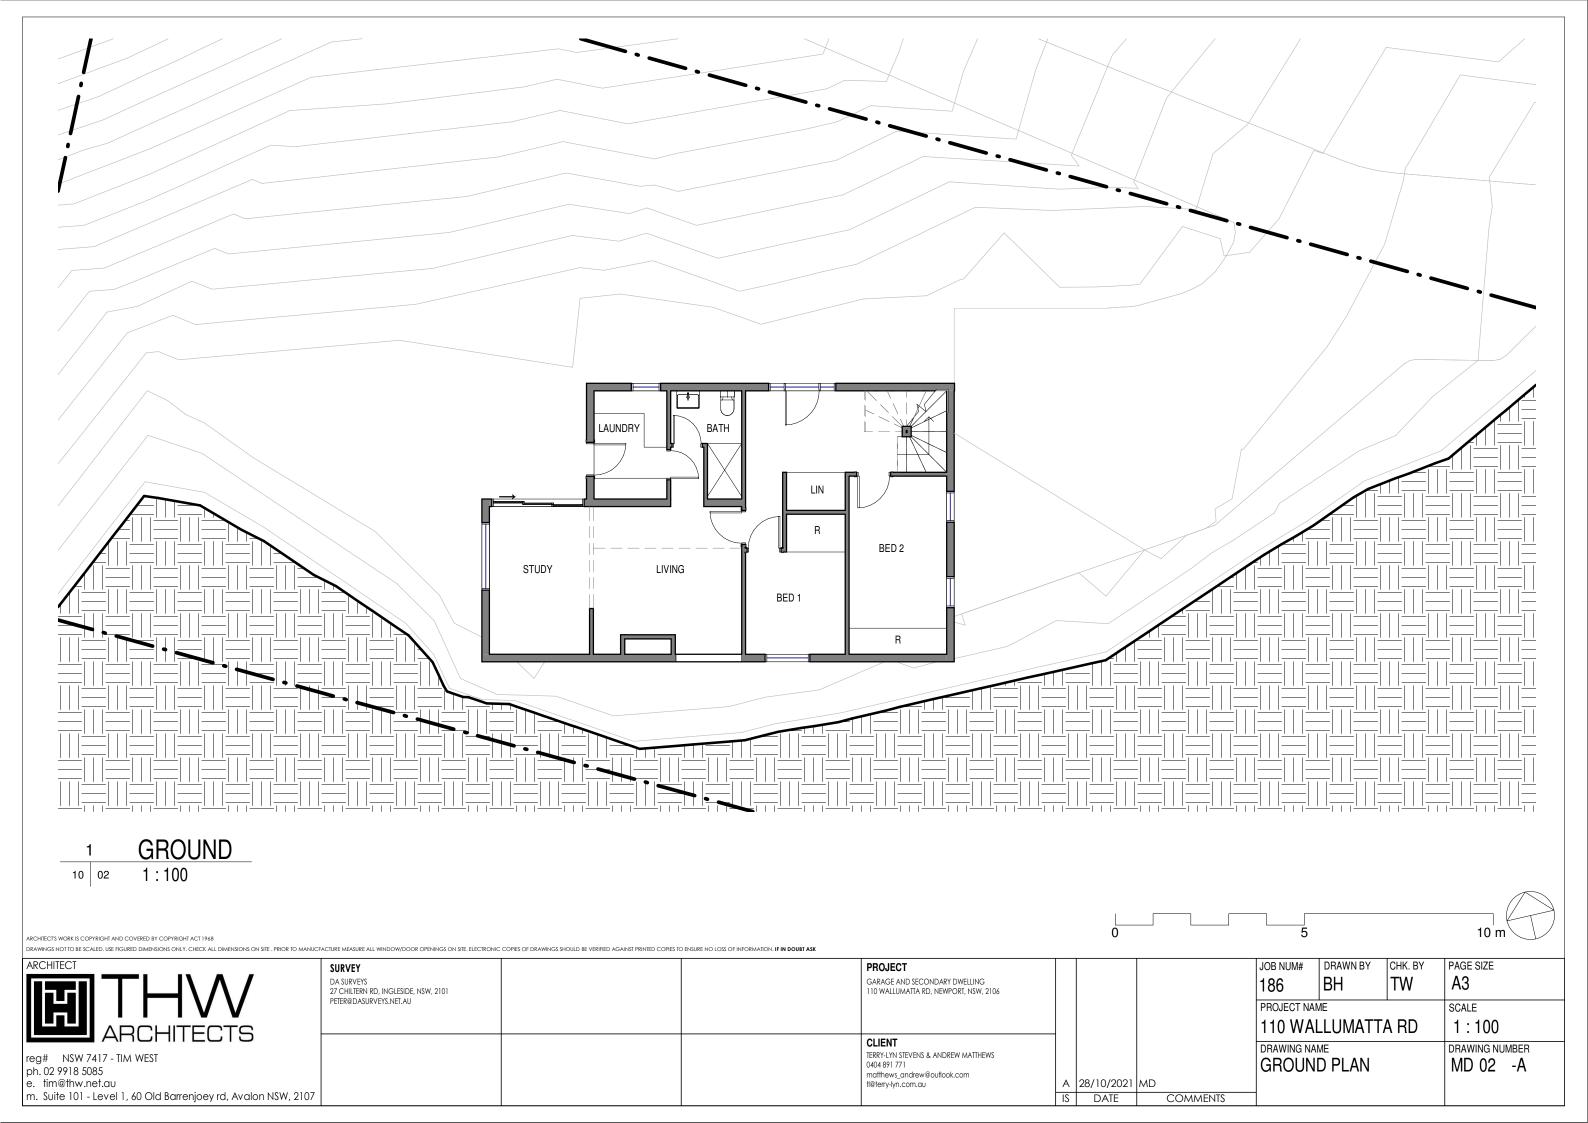

ARCHITECTS WORK IS COPYRIGHT AND COVERED BY COPYRIGHT ACT 1968

DRAWINGS NOT TO BE SCALED, USE FIGURED DIMENSIONS ONLY, CHECK ALL DIMENSIONS ON SITE, PRIOR TO MANUCFAC

| ARCHITECT |            |
|-----------|------------|
| 回         | THV        |
| шш        | ARCHITECTS |

reg# NSW 7417 - TIM WEST ph. 02 9918 5085 e. tim@thw.net.au m. Suite 101 - Level 1, 60 Old Barrenjoey rd, Avalon NS

| NSW, 2107 |  |
|-----------|--|
|           |  |

| ICF/ | FACTURE MEASURE ALL WINDOW/DOOR OPENINGS ON SITE, ELECTRONIC COPIES OF DRAWINGS SHOULD BE VERIFIED AGAINST PRINTED COPIES TO ENSURE NO LOSS OF INFORMATION, I <b>F IN DOUBT ASK</b> |  |  |                                                                                                         |    |            |                                |              |             |       |                 |  |  |
|------|-------------------------------------------------------------------------------------------------------------------------------------------------------------------------------------|--|--|---------------------------------------------------------------------------------------------------------|----|------------|--------------------------------|--------------|-------------|-------|-----------------|--|--|
|      | SURVEY  DA SURVEYS 27 CHILTERN RD, INGLESIDE, NSW, 2101                                                                                                                             |  |  | PROJECT GARAGE AND SECONDARY DWELLING 110 WALLUMATTA RD, NEWPORT, NSW, 2106                             |    |            |                                | JOB NUM# 186 | DRAWN BY BH | TW    | PAGE SIZE<br>A3 |  |  |
|      | PETER@DASURVEYS.NET.AU                                                                                                                                                              |  |  |                                                                                                         |    |            | PROJECT NAME 110 WALLUMATTA RD |              |             | SCALE |                 |  |  |
| ,    |                                                                                                                                                                                     |  |  | CLIENT TERRY-LYN STEVENS & ANDREW MATTHEWS 0404 891 771 matthews_andrew@outlook.com tl@terry-lyn.com.au | Α  | 28/10/2021 |                                | DRAWING NA   | ME          |       | MD 200 -A       |  |  |
|      |                                                                                                                                                                                     |  |  |                                                                                                         | IS | DATE       | COMMENTS                       |              |             |       |                 |  |  |