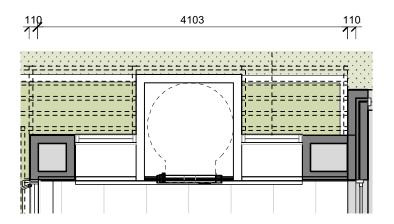

## WATER FEATURE 1 - ELEVATION

WATER FEATURE 1 - PLAN

WATER FEATURE 1 - SECTION

NEW WATER FEATURE IN TERRACE DOOR AXIS

STONE FINISH ON CONCRETE SLAB

BACK FEATURE WALL DARK VERTICAL STONE POWDER COATED TAPS

SYMETRIC FEATURE TREES

WATER FEATURE 1 - RENDERS

WATER FEATURE 2 - ELEVATION

STONE

**GREEN WALL** 

NEW WATER FEATURE IN TERRACE DINING TABLE AXIS

WATER FEATURE 2 - SECTION

STONE FINISH ON CONCRETE SLAB

**GREEN WALL** 

2000 EXISTING WALL

WATER FLOWS DOWN TO A POND

WATER FEATURE 2 - PLAN

100

WATER FEATURE 2 - RENDERS

northern beaches

THIS PLAN IS TO BE READ IN **CONJUNCTION WITH** THE CONDITIONS OF DEVELOPMENT