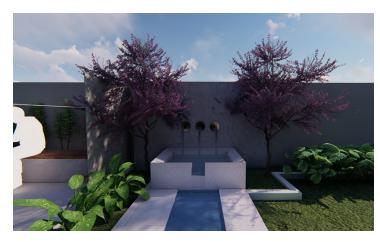

SYMETRIC FEATURE TREES

WATER FEATURE 1 - RENDERS

WATER FEATURE 2 - ELEVATION

STONE

**GREEN WALL** 

NEW WATER FEATURE IN TERRACE DINING TABLE AXIS

WATER FEATURE 2 - SECTION

STONE FINISH ON CONCRETE SLAB

**GREEN WALL** 

2000 EXISTING WALL

WATER FLOWS DOWN TO A POND

WATER FEATURE 2 - PLAN

100

WATER FEATURE 2 - RENDERS

northern beaches

THIS PLAN IS TO BE READ IN **CONJUNCTION WITH** THE CONDITIONS OF DEVELOPMENT

DA2020/0001

05 VIEW FROM THE GARDEN scale 1:NTS

06 VIEW OF THE POOL scale 1:NTS

MINOR WORKS
14 HEADLAND ROAD, Drawn By Checked By No Sheets
NORTH CURL CURL FP PH

Drawing title Project Number Drawing Number Rev