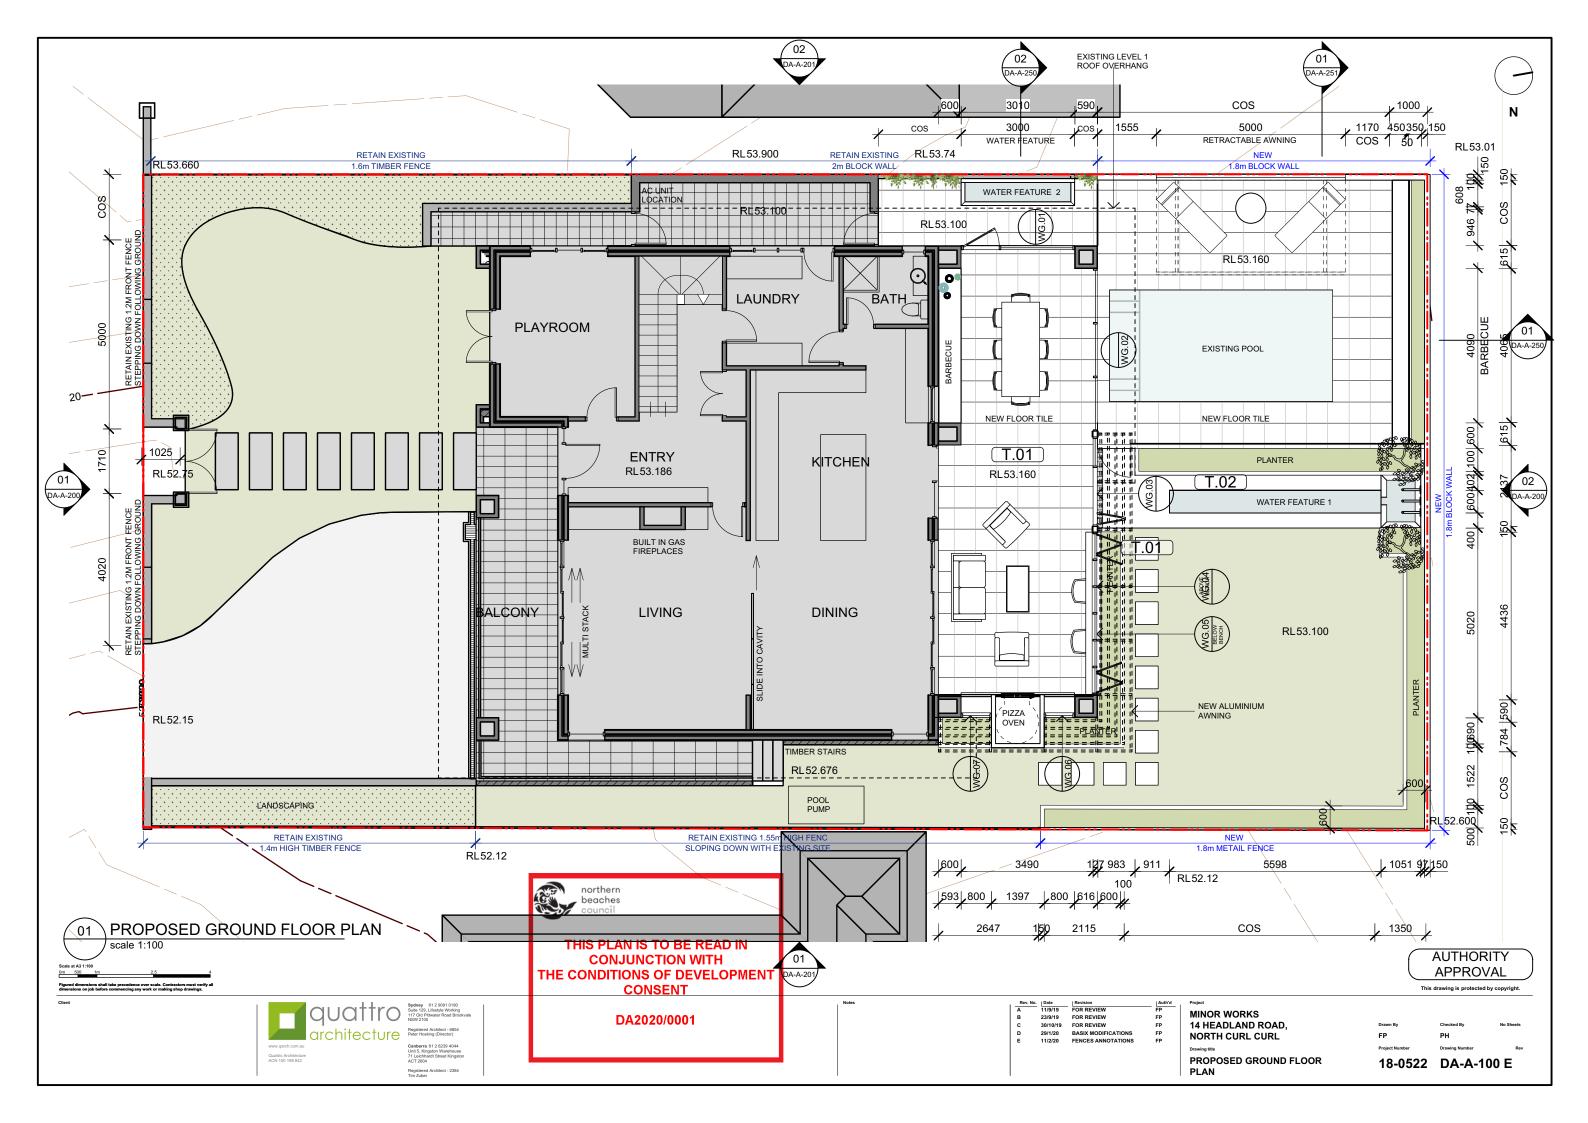

MINOR WORKS
14 HEADLAND ROAD,
NORTH CURL CURL
Drawing title
NEIGHBOUR NOTIFICATION

Drawn By Checked By No S
FP PH
Project Number Drawing Number

18-0522 DA-A-010 E

**FINISHES** 02

northern beaches

THIS PLAN IS TO BE READ IN **CONJUNCTION WITH** THE CONDITIONS OF DEVELOPMENT CONSENT