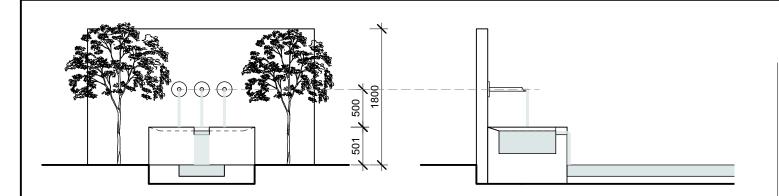

## WATER FEATURE 1 - ELEVATION

WATER FEATURE 1 - PLAN

WATER FEATURE 1 - SECTION

NEW WATER FEATURE IN TERRACE DOOR AXIS

STONE FINISH ON CONCRETE SLAB

BACK FEATURE WALL DARK VERTICAL STONE POWDER COATED TAPS

SYMETRIC FEATURE TREES

WATER FEATURE 1 - RENDERS

WATER FEATURE 2 - ELEVATION

STONE

**GREEN WALL** 

NEW WATER FEATURE IN TERRACE DINING TABLE AXIS

WATER FEATURE 2 - SECTION

STONE FINISH ON CONCRETE SLAB

**GREEN WALL** 

2000 EXISTING WALL

WATER FLOWS DOWN TO A POND

WATER FEATURE 2 - PLAN

100

WATER FEATURE 2 - RENDERS

northern beaches

THIS PLAN IS TO BE READ IN **CONJUNCTION WITH** THE CONDITIONS OF DEVELOPMENT