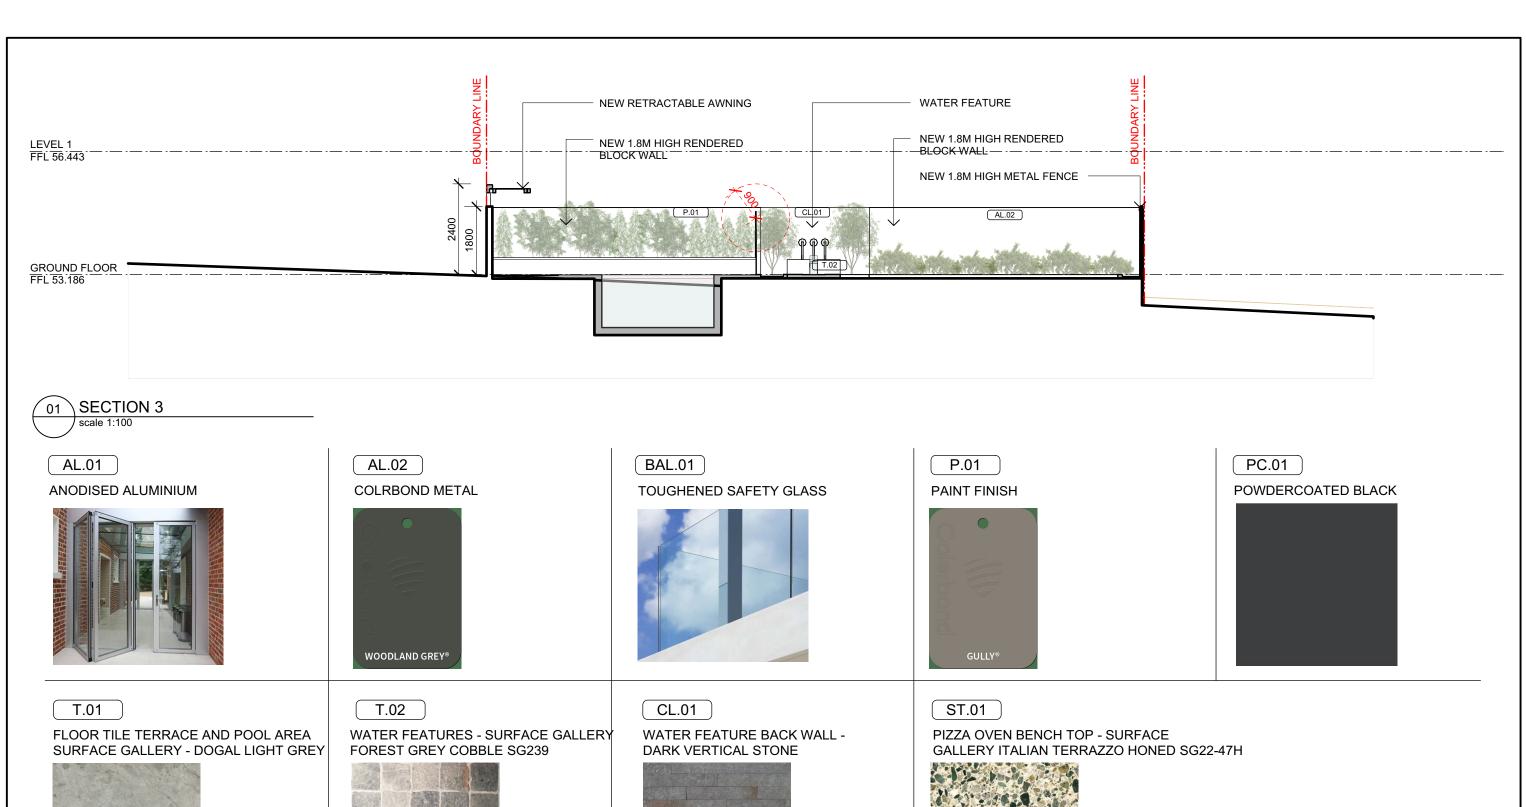

DA2020/0001

AUTHORITY **APPROVAL** 

No. | Date | Revision | 1/19/19 | FOR REVIEW | 23/9/19 | FOR REVIEW | 29/1/20 | BASIX MODIFIC | 11/2/20 | FENCES ANNO MINOR WORKS 14 HEADLAND ROAD, NORTH CURL CURL PROPOSED SECTION 3 AND

FINISHES

18-0522 DA-A-251 E