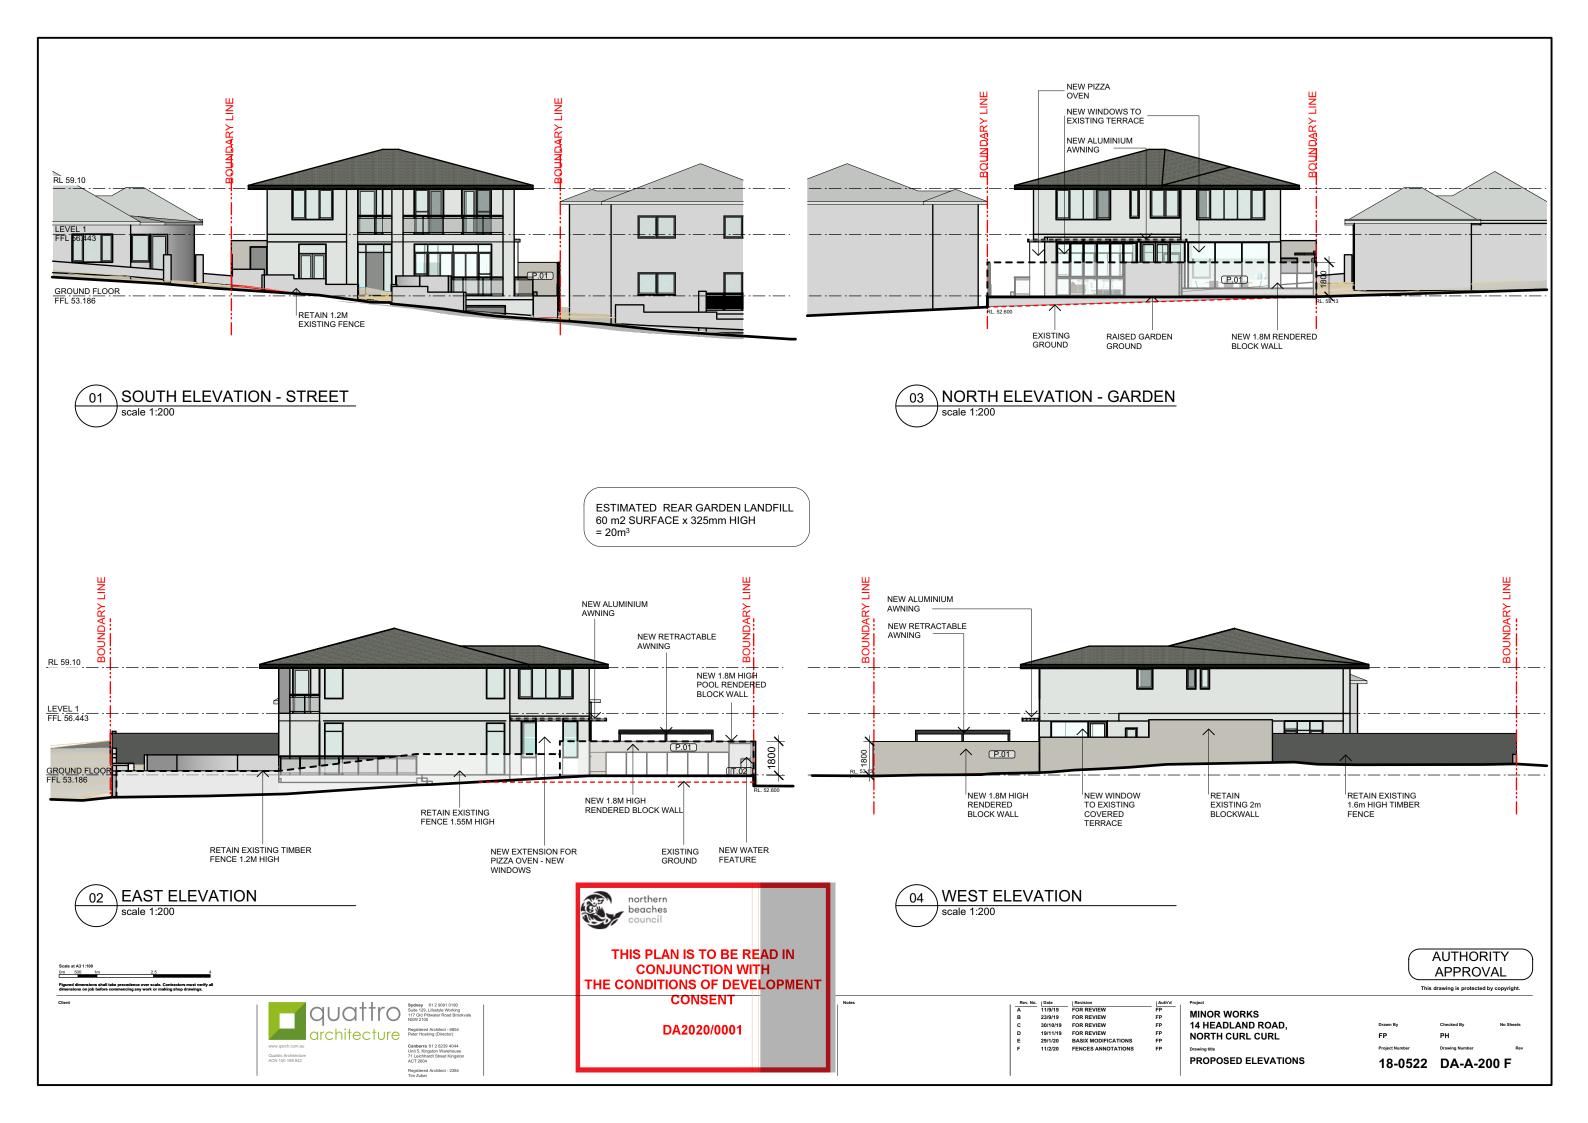

DA2020/0001

AUTHORITY **APPROVAL** 

No. | Date | Revision | 1/19/19 | FOR REVIEW | 23/9/19 | FOR REVIEW | 29/1/20 | BASIX MODIFIC | 11/2/20 | FENCES ANNO MINOR WORKS 14 HEADLAND ROAD, NORTH CURL CURL PROPOSED SECTION 3 AND

FINISHES

18-0522 DA-A-251 E