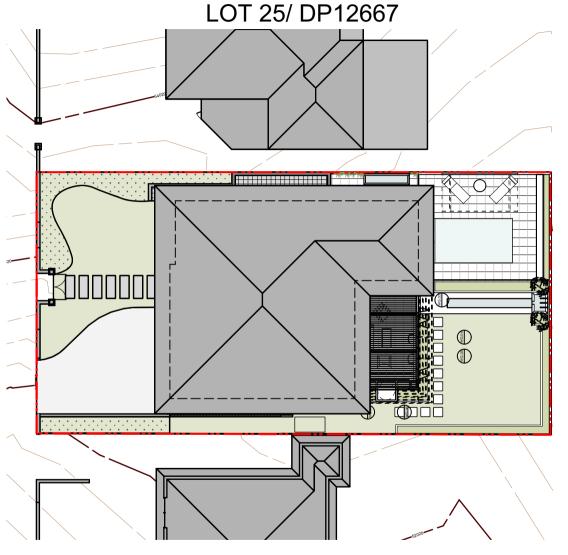

## MINOR WORKS- 14 HEADLAND ROAD, NORTH CURL CURL

THIS PLAN IS TO BE READ IN
CONJUNCTION WITH
THE CONDITIONS OF DEVELOPMENT
CONSENT

DA2020/0001

01 SITE PLAN scale 1:NA - A4

This drawing is protected by copyright.