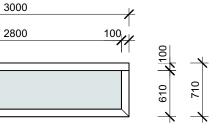

DETAIL - PIZZA OVEN AND RENDERS

18-0522 DA-A-601 E

| WINDOWS |                               |       |                                          |              |             |             |              |         |
|---------|-------------------------------|-------|------------------------------------------|--------------|-------------|-------------|--------------|---------|
| Plan    | Image                         | ID    | Туре                                     | Frame Height | Frame Width | Glazed Area | Level        | Room    |
| (WG.D)  |                               | WG.01 | Hinged glazed<br>door + Fixed<br>glass   | 2850         | 2980        | 7.2         | Ground Floor | Terrace |
| WG.02   | FIXED FIXED FIXED             | WG.02 | 3 Fixed glass                            | 2850         | 4300        | 11.47       | Ground Floor | Terrace |
| WG.03   | FIXED                         | WG.03 | Fixed glass +<br>bi-fold glazed<br>doors | 2850         | 2368        | 4.87        | Ground Floor | Terrace |
| WG.04   |                               | WG.04 | 2x three-fold glazed doors               | 1850         | 4297        | 6.47        | Ground Floor | Terrace |
| WG.05   | FIXED FIXED FIXED FIXED FIXED | WG.05 | 6 Fixed glass                            | 950          | 4297        | 3.49        | Ground Floor | Terrace |
| WG.06   | FIXED                         | WG.06 | Fixed glass                              | 1950         | 800         | 1.35        | Ground Floor | Terrace |
| WG.07   | FIXED                         | WG.07 | Fixed glass                              | 1950         | 800         | 1.35        | Ground Floor | Terrace |