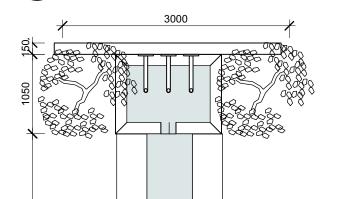

SYMETRIC FEATURE TREES

WATER FEATURE 1 - RENDERS

WATER FEATURE 2 - ELEVATION

STONE

**GREEN WALL** 

NEW WATER FEATURE IN TERRACE DINING TABLE AXIS

WATER FEATURE 2 - SECTION

STONE FINISH ON CONCRETE SLAB

**GREEN WALL** 

2000 EXISTING WALL

WATER FLOWS DOWN TO A POND

WATER FEATURE 2 - PLAN

100

WATER FEATURE 2 - RENDERS

northern beaches

THIS PLAN IS TO BE READ IN **CONJUNCTION WITH** THE CONDITIONS OF DEVELOPMENT