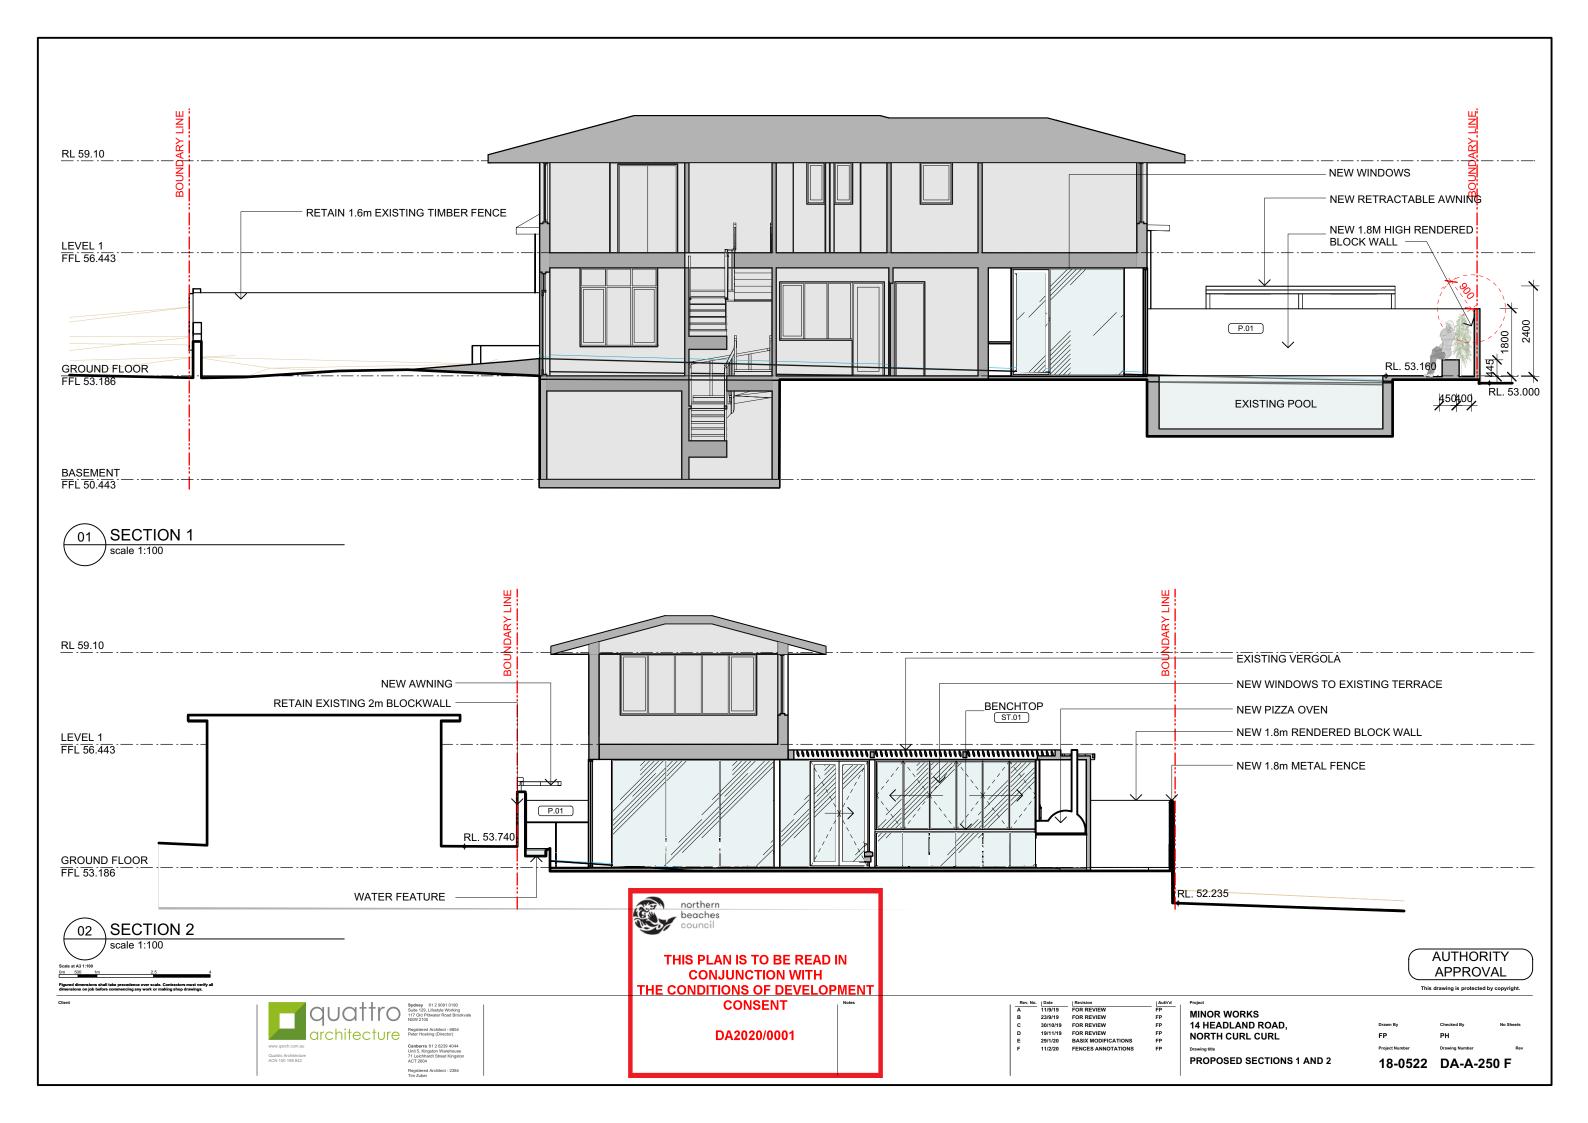

DA2020/0001

AUTHORITY **APPROVAL** 

No. | Date | Revision | 1/19/19 | FOR REVIEW | 23/9/19 | FOR REVIEW | 29/1/20 | BASIX MODIFIC | 11/2/20 | FENCES ANNO MINOR WORKS 14 HEADLAND ROAD, NORTH CURL CURL PROPOSED SECTION 3 AND

FINISHES

18-0522 DA-A-251 E