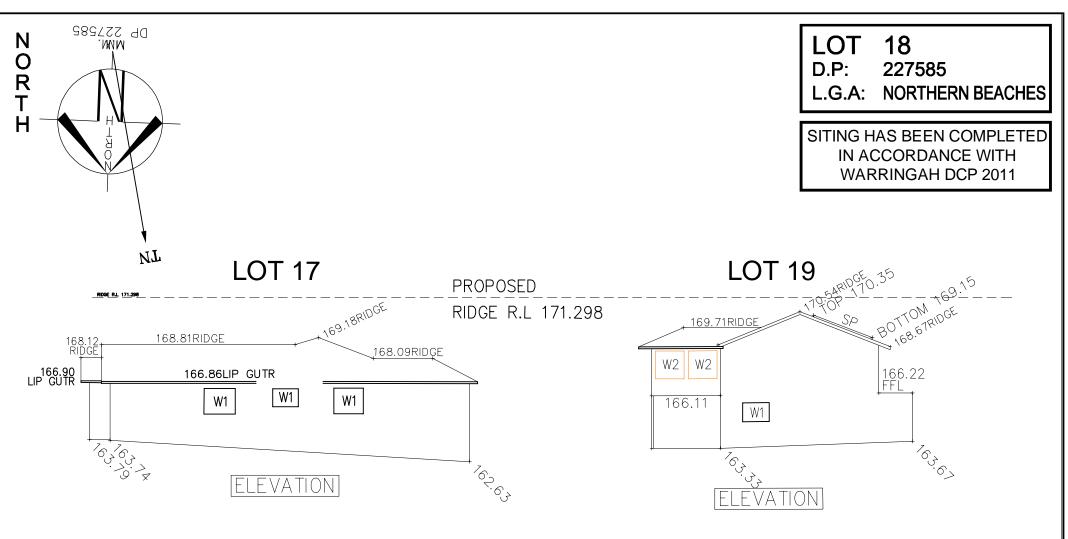

|    |                 |  |  |         |       |  |  |  |  |  |  |  |
| 3. APPLICA                                                                                                                                | NT(S) SIGNATURE                                                                                        |                              |                |    |                 |  |  |         |       |  |  |  |  |  |  |  |
| Signature                                                                                                                                 |                                                                                                        | , 1                          | NQ             |    | ~               |  |  |         |       |  |  |  |  |  |  |  |





### Shadow outline for JUN21-9.00am



# Shadow outline for JUN21-12.00pm



## Shadow outline for JUN21-3.00pm

### **ELEVATIONAL SHADOWS @ 21st JUNE**