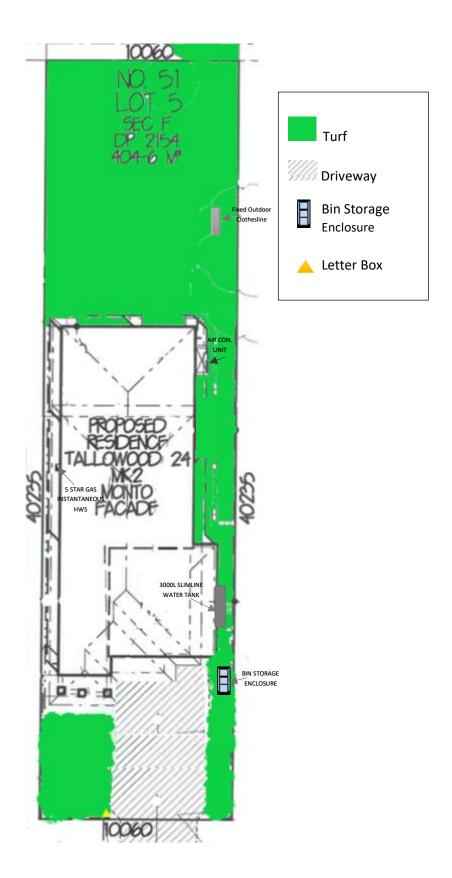

|                                  |
| THIS (<br>REPR | OCUCTION C | HE PROPERTY OF EDEN BRAE<br>OPYNG OR USE N PART OR V<br>PERMISSION IS STRICTLY PRO                                                                                                                  | : HOMES<br>MHOLE<br>HIBITED      |





DASIX PLAN 1º200



DENOTES 60MP OF ROOF TO BE COLLECTED

R2-5 WALL NSULATION (NCLLDING NTERNAL GARAGE WALLS) R4-0 CELING NGULATION (EXCLUDING GARAGE & ALFRESCO) R4-1 NSULATION TO CELING/SECTION OF BED I FLOOR WHERE IT IS OVERHANGING THE GARAGE/ENTRY WAY (EXCLUDES REMAINDER OF BED I FLOOR) ROOF VENTLATION & SARKING

WATER - 40% (TARGET 40%) THERMAL COMFORT - PASS (TARGET PASS) ENERGY - 50% (TARGET 50%)





## **Concept Landscape Plan**

Lot 5. NO.51 DP 2154. 404.6M2