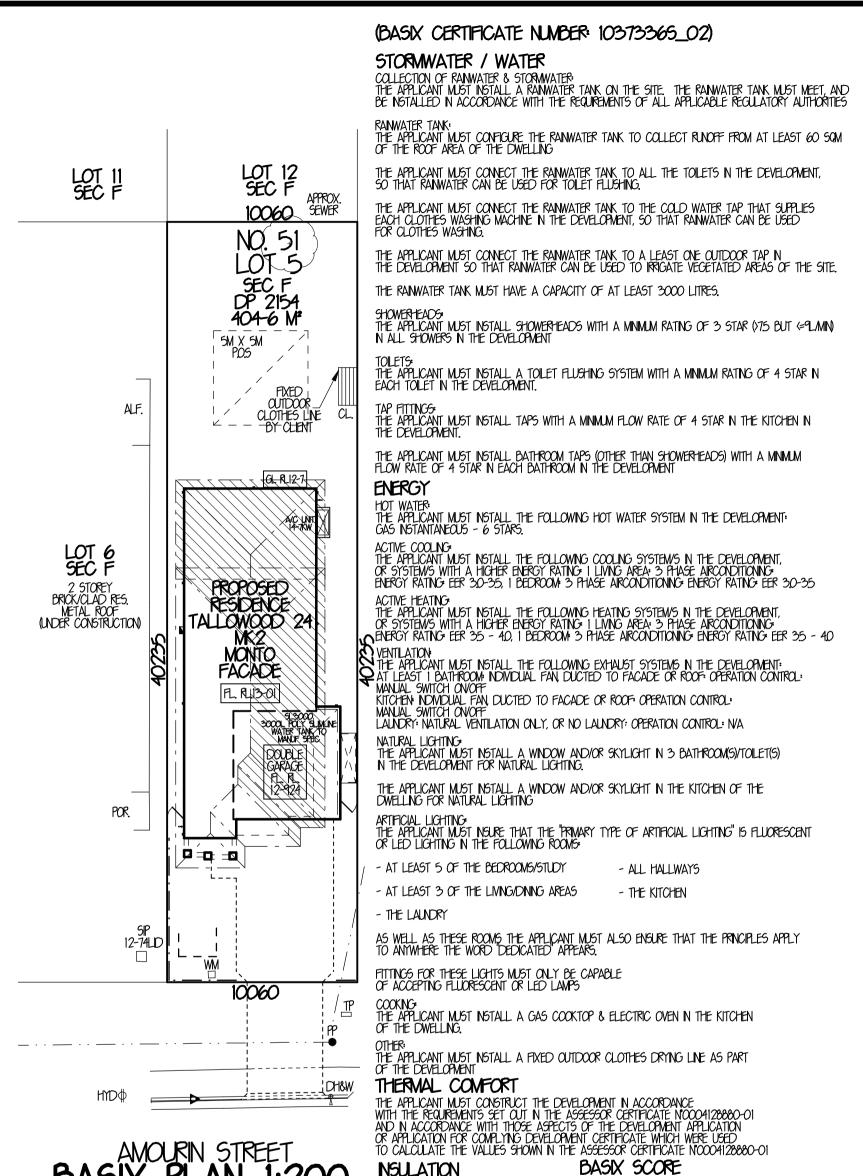

DASIX PLAN 1º200

DENOTES 60MP OF ROOF TO BE COLLECTED

R2-5 WALL NSULATION (NCLLDING NTERNAL GARAGE WALLS) R4-0 CELING NGULATION (EXCLUDING GARAGE & ALFRESCO) R4-1 NSULATION TO CELING/SECTION OF BED I FLOOR WHERE IT IS OVERHANGING THE GARAGE/ENTRY WAY (EXCLUDES REMAINDER OF BED I FLOOR) ROOF VENTLATION & SARKING