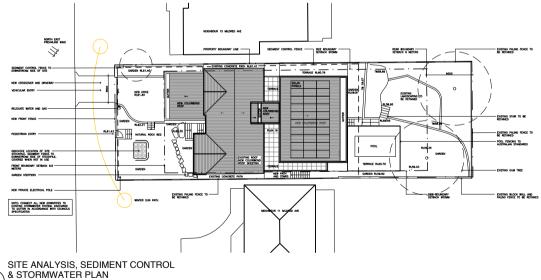

NORTH ELEVATION

PROPOSED

| NOTE:                                                                                                                                                                                                                                                      | AMMENDMENTS                        | LEGEND                                                                                                            |                  | DEVELOPMENT APPLICATION                              |                  |
|------------------------------------------------------------------------------------------------------------------------------------------------------------------------------------------------------------------------------------------------------------|------------------------------------|-------------------------------------------------------------------------------------------------------------------|------------------|------------------------------------------------------|------------------|
| DO NOT SCALE OFF DRAWINGS.<br>BUILDER TO COMFIRM ALL<br>DIMENSIONS ON SITE PRIOR TO<br>COMMERCEMENT OF WORKS AND<br>ORDERING OF MATERIALS BUILDER<br>DISCHEPANCIES, OMISSIONS OF<br>DISCHEPANCIES, OMISSIONS OF<br>ERRORS PRIOR TO COMMENCEMENT<br>OF WORK | 15.03.2021 DEVELOPMENT APPLICATION | DP – DOWNPIPE GD – GRATED DRAIN S<br>CB – COLORBOND SHEETING HE – HEBEL S<br>CON – CONCRETE HWU– HOT WATER UNIT W | SL – STRIP LIGHT | 13 MILDRED AVE, MANLY VALE<br>NEIGHBOUR NOTIFICATION | SCALE 1:200 @ A3 |
|                                                                                                                                                                                                                                                            |                                    | FFL - FINISHED FLOOR LEVEL                                                                                        |                  | EMILY ELLIOTT                                        | 402              |