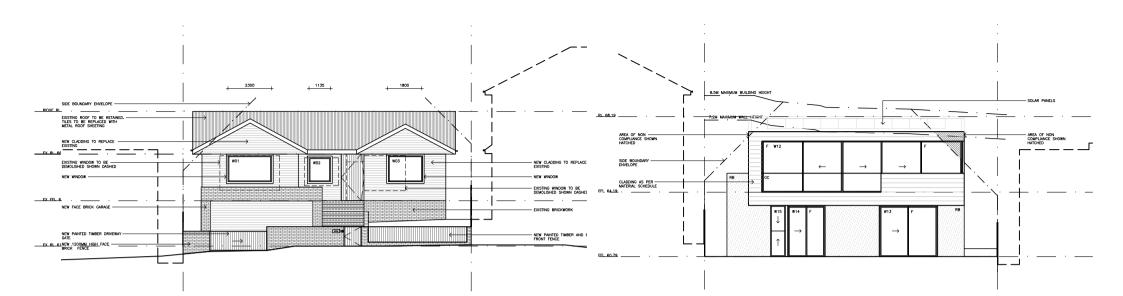

NORTH ELEVATION

PROPOSED

| NOTE:                                                                                                                                                                                                                                                      | AMMENDMENTS                        | LEGEND                                                                                                            |                  | DEVELOPMENT APPLICATION                              |                  |
|------------------------------------------------------------------------------------------------------------------------------------------------------------------------------------------------------------------------------------------------------------|------------------------------------|-------------------------------------------------------------------------------------------------------------------|------------------|------------------------------------------------------|------------------|
| DO NOT SCALE OFF DRAWINGS.<br>BUILDER TO COMFIRM ALL<br>DIMENSIONS ON SITE PRIOR TO<br>COMMERCEMENT OF WORKS AND<br>ORDERING OF MATERIALS BUILDER<br>DISCHEPANCIES, OMISSIONS OF<br>DISCHEPANCIES, OMISSIONS OF<br>ERRORS PRIOR TO COMMENCEMENT<br>OF WORK | 15.03.2021 DEVELOPMENT APPLICATION | DP – DOWNPIPE GD – GRATED DRAIN S<br>CB – COLORBOND SHEETING HE – HEBEL S<br>CON – CONCRETE HWU– HOT WATER UNIT W | SL – STRIP LIGHT | 13 MILDRED AVE, MANLY VALE<br>NEIGHBOUR NOTIFICATION | SCALE 1:200 @ A3 |
|                                                                                                                                                                                                                                                            |                                    | FFL - FINISHED FLOOR LEVEL                                                                                        |                  | EMILY ELLIOTT                                        | 402              |