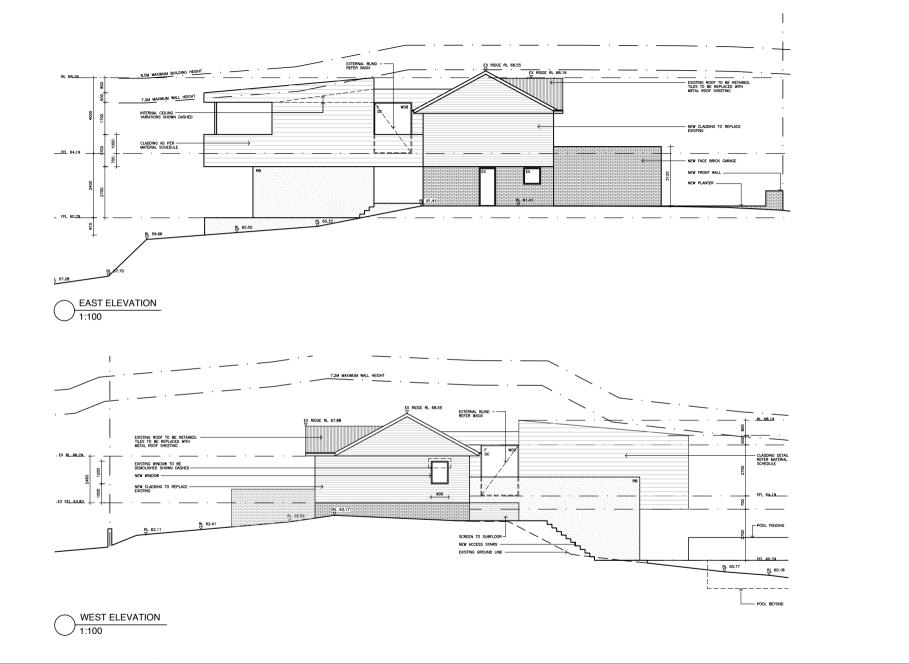

NORTH ELEVATION

PROPOSED

| NOTE:                                                                                                                                                                                                                                                      | AMMENDMENTS                        | LEGEND                                                                                                            |                  | DEVELOPMENT APPLICATION                              |                  |
|------------------------------------------------------------------------------------------------------------------------------------------------------------------------------------------------------------------------------------------------------------|------------------------------------|-------------------------------------------------------------------------------------------------------------------|------------------|------------------------------------------------------|------------------|
| DO NOT SCALE OFF DRAWINGS.<br>BUILDER TO COMFIRM ALL<br>DIMENSIONS ON SITE PRIOR TO<br>COMMERCEMENT OF WORKS AND<br>ORDERING OF MATERIALS BUILDER<br>DISCHEPANCIES, OMISSIONS OF<br>DISCHEPANCIES, OMISSIONS OF<br>ERRORS PRIOR TO COMMENCEMENT<br>OF WORK | 15.03.2021 DEVELOPMENT APPLICATION | DP – DOWNPIPE GD – GRATED DRAIN S<br>CB – COLORBOND SHEETING HE – HEBEL S<br>CON – CONCRETE HWU– HOT WATER UNIT W | SL – STRIP LIGHT | 13 MILDRED AVE, MANLY VALE<br>NEIGHBOUR NOTIFICATION | SCALE 1:200 @ A3 |
|                                                                                                                                                                                                                                                            |                                    | FFL - FINISHED FLOOR LEVEL                                                                                        |                  | EMILY ELLIOTT                                        | 402              |