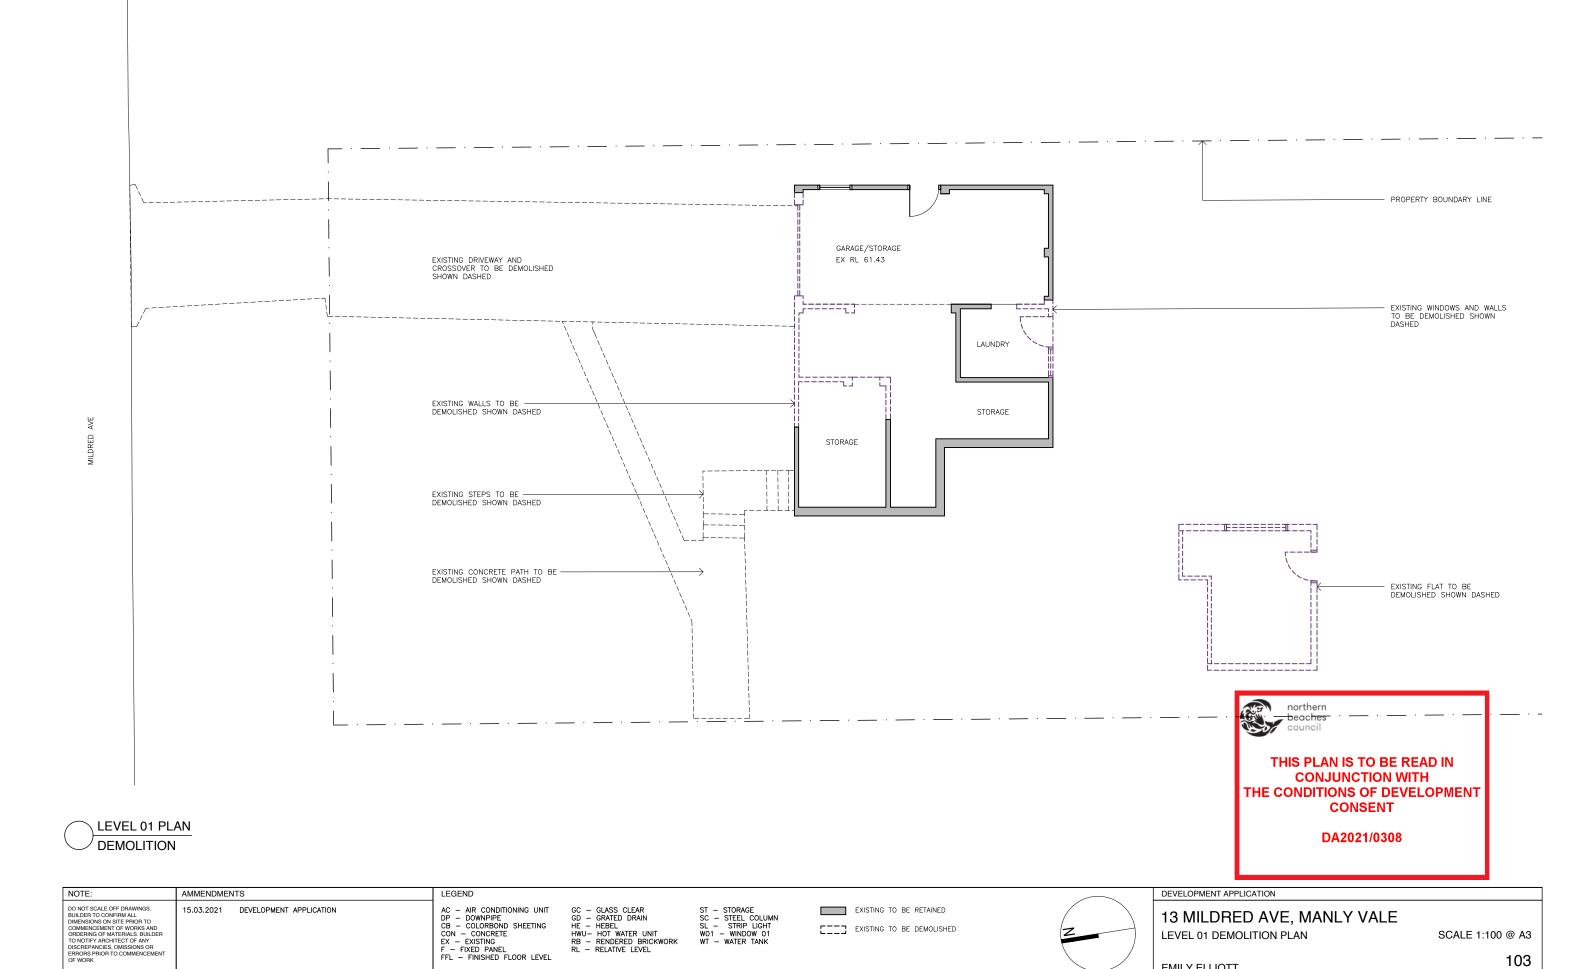

103

**EMILY ELLIOTT** 

THIS PLAN IS TO BE READ IN
CONJUNCTION WITH
THE CONDITIONS OF DEVELOPMENT
CONSENT
DA2021/0308

| NOTE:                                                                                                                                                                                         | AMMENDMENTS                        | LEGEND                                                                                                        |                                                                                                                              |                                                                                             |                                                    |   | DEVELOPMENT APPLICATION                             |                  |
|-----------------------------------------------------------------------------------------------------------------------------------------------------------------------------------------------|------------------------------------|---------------------------------------------------------------------------------------------------------------|------------------------------------------------------------------------------------------------------------------------------|---------------------------------------------------------------------------------------------|----------------------------------------------------|---|-----------------------------------------------------|------------------|
| DO NOT SCALE OFF DRAWINGS. BUILDER TO COMFIRM ALL DIMENSIONS ON SITE PRIOR TO COMMENCEMENT OF WORKS AND ORDERING OF MATERIALS. BUILDER TO NOTIFY ARCHITECT OF ANY DISCREPANCIES, OMISSIONS OR | 15.03.2021 DEVELOPMENT APPLICATION | AC — AIR CONDITIONING UNIT DP — DOWNPIPE CB — COLORBOND SHEETING CON — CONCRETE EX — EXISTING F — FIXED PANEL | GC — GLASS CLEAR<br>GD — GRATED DRAIN<br>HE — HEBEL<br>HWU— HOT WATER UNIT<br>RB — RENDERED BRICKWORK<br>RL — RELATIVE LEVEL | ST — STORAGE<br>SC — STEEL COLUMN<br>SL — STRIP LIGHT<br>W01 — WINDOW 01<br>WT — WATER TANK | EXISTING TO BE RETAINED  EXISTING TO BE DEMOLISHED | 2 | 13 MILDRED AVE, MANLY VALE LEVEL 02 DEMOLITION PLAN | SCALE 1:100 @ A3 |
| ERRORS PRIOR TO COMMENCEMENT<br>OF WORK                                                                                                                                                       |                                    | FFL — FINISHED FLOOR LEVEL                                                                                    | NE - NEDATIVE LEVEL                                                                                                          |                                                                                             |                                                    |   | EMILY ELLIOTT                                       | 104              |