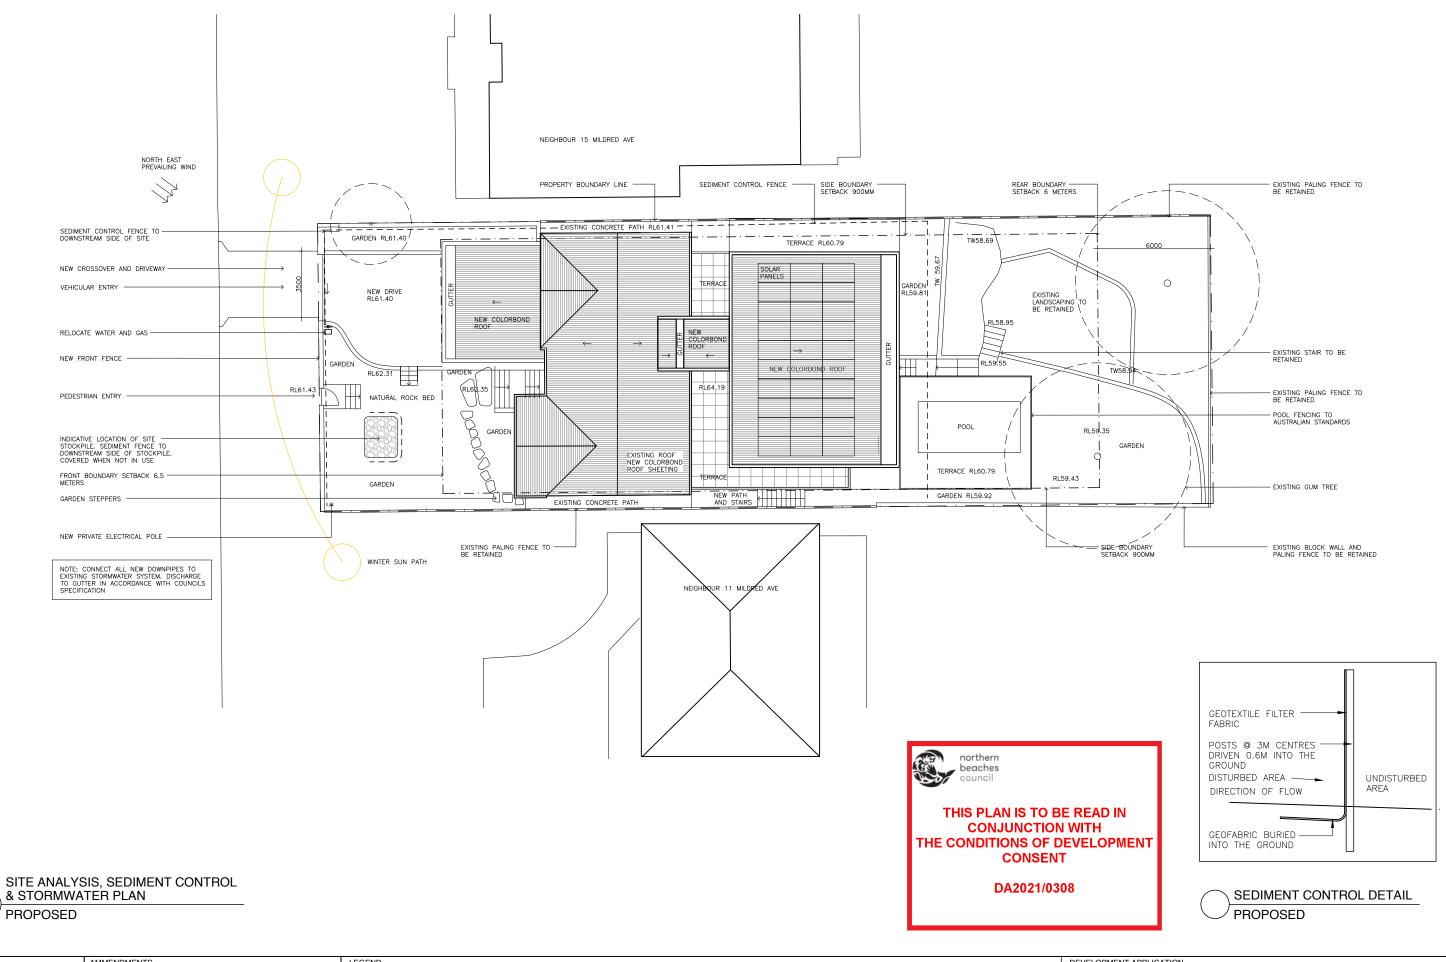

| NOTE:                                                                                                                                                                                                                             | AMMENDMENTS                        | LEGEND                                                                                                                                                                                                                                                  |                                                                                 |          | DEVELOPMENT APPLICATION                                                                             |                  |
|-----------------------------------------------------------------------------------------------------------------------------------------------------------------------------------------------------------------------------------|------------------------------------|---------------------------------------------------------------------------------------------------------------------------------------------------------------------------------------------------------------------------------------------------------|---------------------------------------------------------------------------------|----------|-----------------------------------------------------------------------------------------------------|------------------|
| DO NOT SCALE OFF DRAWINGS. BUILDER TO CONFIRM ALL DIMENSIONS ON SITE PRIOR TO COMMENCEMENT OF WORKS AND ORDERING OF MATERIALS. BUILDER TO NOTIFY ARCHITECT OF ANY DISCREPANCIES, OMISSIONS OR ERRORS PRIOR TO COMMENCEMEN OF WORK | 15.03.2021 DEVELOPMENT APPLICATION | AC - AIR CONDITIONING UNIT DP - DOWNPIPE CB - COLORBOND SHEETING CON - CONCRETE EX - EXISTING F - FIXED PANEL FFL - FINISHED FLOOR LEVEL  GC - GLASS CLEAR GD - GRATED DRAIN HE - HEBEL HWU- HOT WATER UNIT RB - RENDERED BRICKWORK RL - RELATIVE LEVEL | ST — STORAGE SC — STEEL COLUMN SL — STRIP LIGHT WO1 — WINDOW 01 WT — WATER TANK | <b>/</b> | 13 MILDRED AVE, MANLY VALE<br>SITE ANALYSIS, SEDIMENT CONTROL<br>& STORMWATER PLAN<br>EMILY ELLIOTT | SCALE 1:200 @ A3 |