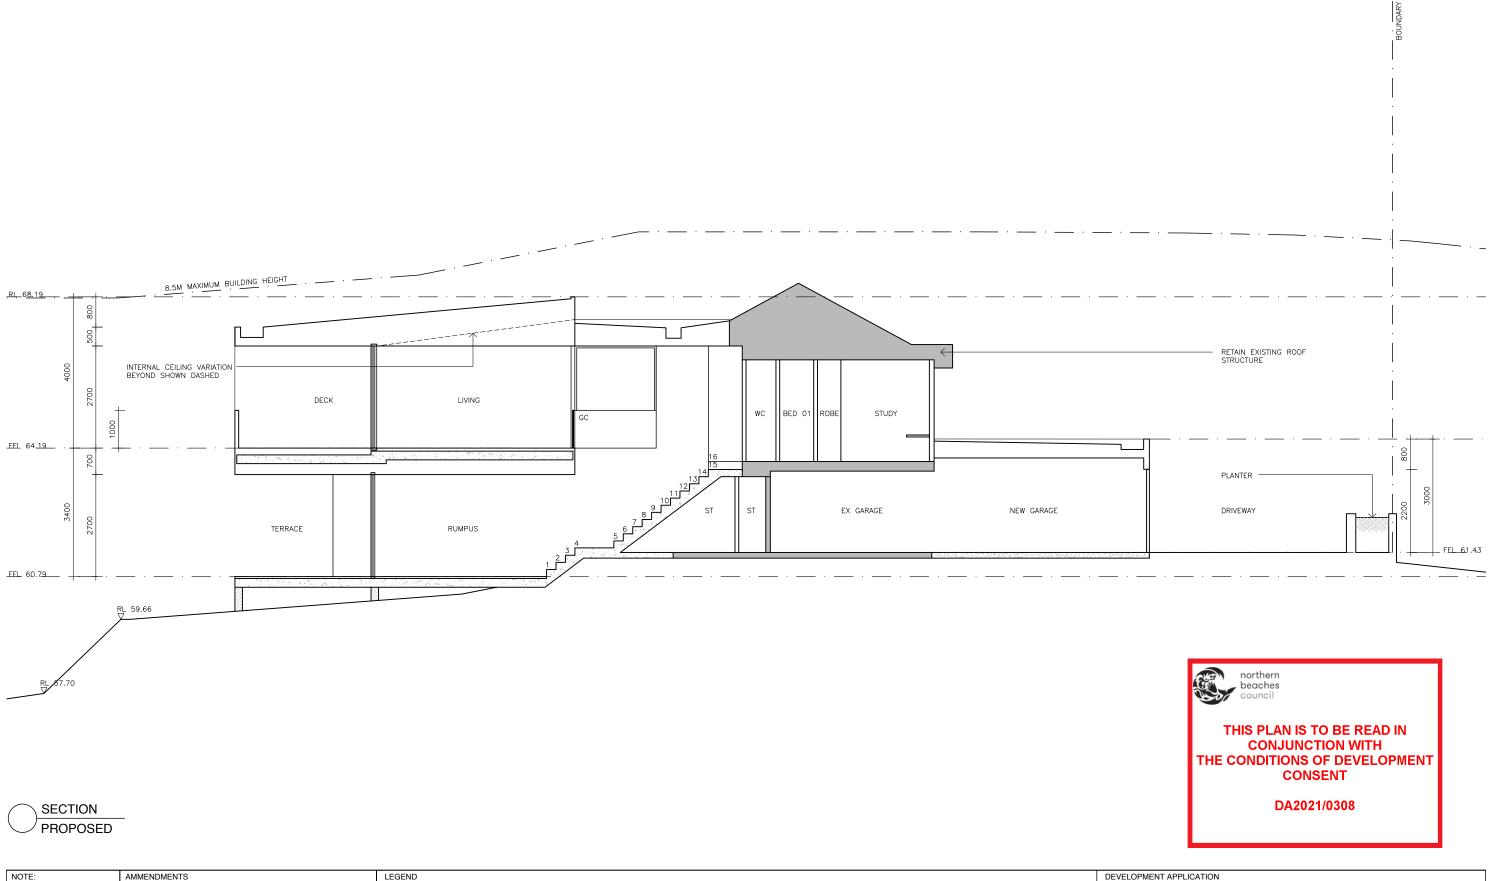

NOTE: AMMENDMENTS

DO NOT SCALE OFF DRAWINGS.
BUILDER TO CONFIRM ALD
DO NOT SCALE OFF DRAWINGS.
BUILDER TO CONFIRM ALD
DO NOT SCALE OFF DRAWINGS.
BUILDER TO CONFIRM ALD
DO NOT SCALE OFF DRAWINGS.
BUILDER TO CONFIRM ALD
DO NOT SCALE OFF DRAWINGS.
BUILDER TO NO SITE PRIOR TO
COMMENCEMENT OF WORKS AND
CON — MATERIALS BUILDER
TO NOTIFY ARCHITECT OF ANY
DEVELOPMENT APPLICATION

AC — AIR CONDITIONING UNIT
DP — DOWNPIPE
CB — COLORBOND SHEETING
CCN — FIXED PANEL
FF — F

| NOTE.                                                                                                                                                                                                                             | AMMENDMENTS                        | LEGEND                                                                                                                                                                                                                                       |                                                                                             |                                                    | DEVELOR MENT AT FEIGHTION             |                  |
|-----------------------------------------------------------------------------------------------------------------------------------------------------------------------------------------------------------------------------------|------------------------------------|----------------------------------------------------------------------------------------------------------------------------------------------------------------------------------------------------------------------------------------------|---------------------------------------------------------------------------------------------|----------------------------------------------------|---------------------------------------|------------------|
| DO NOT SCALE OFF DRAWINGS. BUILDER TO CONFIRM ALL DIMENSIONS ON SITE PRIOR TO COMMENCEMENT OF WORKS AND ORDERING OF MATERIALS BUILDER TO NOTIFY ARCHITECT OF ANY DISCREPANCIES, OMISSIONS OR ERRORS PRIOR TO COMMENCEMENT OF WORK | 15.03.2021 DEVELOPMENT APPLICATION | AC — AIR CONDITIONING UNIT DP — DOWNPIPE CB — COLORBOND SHEETING CON — CONCRETE EX — EXISTING F — FIXED PANEL FFL — FINISHED FLOOR LEVEL  GC — GLASS CLEAR GD — GRATED DRAIN HWU— HOT WATER UNIT RB — RENDERED BRICKWORK RL — RELATIVE LEVEL | ST — STORAGE<br>SC — STEEL COLUMN<br>SL — STRIP LIGHT<br>W01 — WINDOW 01<br>WT — WATER TANK | EXISTING TO BE RETAINED  EXISTING TO BE DEMOLISHED | 13 MILDRED AVE, MANLY VALE SECTION 01 | SCALE 1:100 @ A3 |
| OF WORK                                                                                                                                                                                                                           |                                    |                                                                                                                                                                                                                                              |                                                                                             |                                                    | EMILY ELLIOTT                         | 205              |