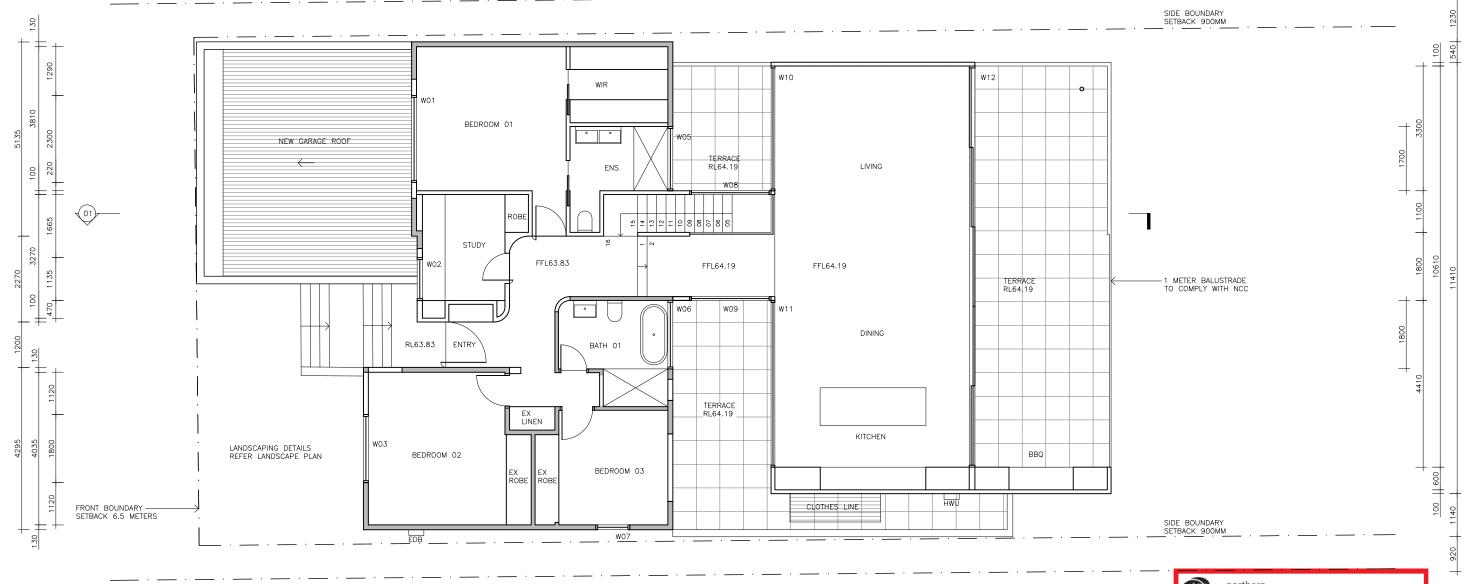

CONJUNCTION WITH
THE CONDITIONS OF DEVELOPMENT
CONSENT

DA2021/0308

LEVEL 02 PLAN PROPOSED

| NOTE:                                                                                                                                                                                                                    | AMMENDMENTS                        | LEGEND                                                                                                                                                            |                                                                                             |                         |   | DEVELOPMENT APPLICATION                  |                  |
|--------------------------------------------------------------------------------------------------------------------------------------------------------------------------------------------------------------------------|------------------------------------|-------------------------------------------------------------------------------------------------------------------------------------------------------------------|---------------------------------------------------------------------------------------------|-------------------------|---|------------------------------------------|------------------|
| DO NOT SCALE OFF DRAWINGS. BUILDER TO CONFIRM ALL DIMENSIONS ON SITE PRIOR TO COMMENCEMENT OF WORKS AND OPDETING OF MATERIALS BUILDER TO NOTIFY ARCHITECT OF ANY DISCREPANCES, OMISSIONS OR ERRORS PRIOR TO COMMENCEMENT | 15.03.2021 DEVELOPMENT APPLICATION | AC — AIR CONDITIONING UNIT DP — DOWNPIPE GD — GRATED DRAIN HE — HEBEL CON — CONCRETE HWU— HOT WATER UNIT EX — EXISTING F — FIXED PANEL FFL — FINISHED FLOOR LEVEL | ST - STORAGE<br>SC - STEEL COLUMN<br>SL - STRIP LIGHT<br>W01 - WINDOW 01<br>WT - WATER TANK | EXISTING TO BE RETAINED | 2 | 13 MILDRED AVE, MANLY VALE LEVEL 02 PLAN | SCALE 1:100 @ A3 |
| OF WORK                                                                                                                                                                                                                  |                                    | THE THISTED FESSIVE CEVEE                                                                                                                                         |                                                                                             |                         |   | EMILY ELLIOTT                            | 106              |