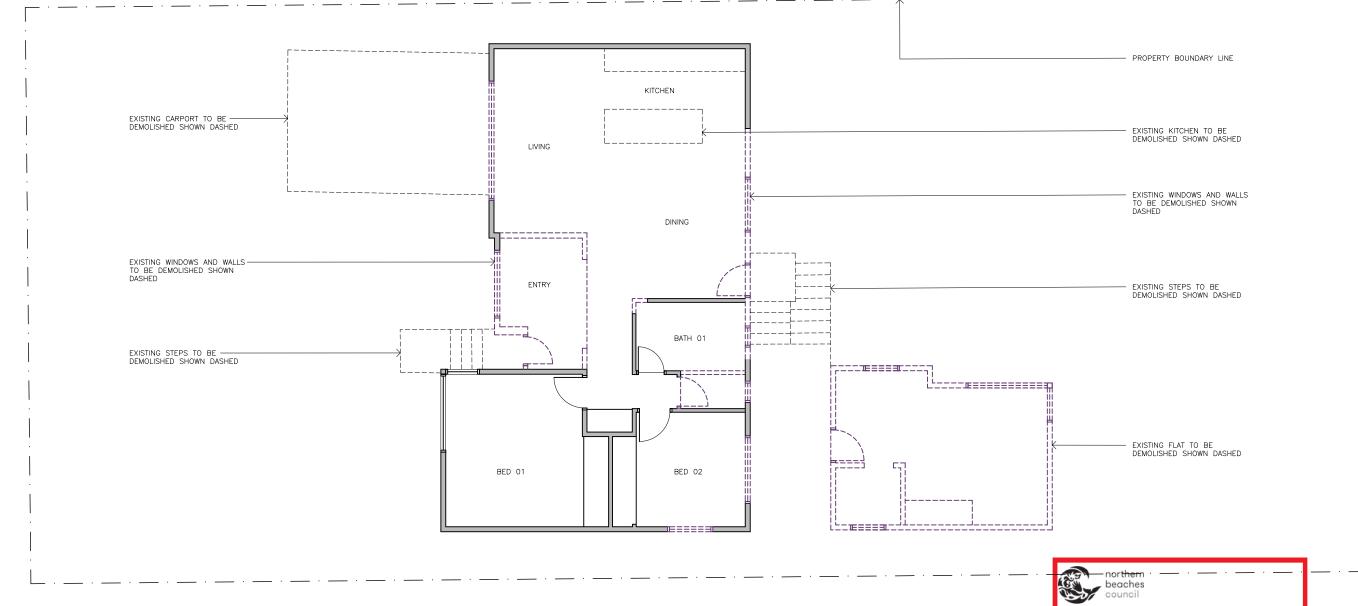

103

**EMILY ELLIOTT** 

THIS PLAN IS TO BE READ IN
CONJUNCTION WITH
THE CONDITIONS OF DEVELOPMENT
CONSENT
DA2021/0308

| NOTE:                                                                                                                                                                                         | AMMENDMENTS                        | LEGEND                                                                                                        |                                                                                                                              |                                                                                             |                                                    |   | DEVELOPMENT APPLICATION                             |                  |
|-----------------------------------------------------------------------------------------------------------------------------------------------------------------------------------------------|------------------------------------|---------------------------------------------------------------------------------------------------------------|------------------------------------------------------------------------------------------------------------------------------|---------------------------------------------------------------------------------------------|----------------------------------------------------|---|-----------------------------------------------------|------------------|
| DO NOT SCALE OFF DRAWINGS. BUILDER TO COMFIRM ALL DIMENSIONS ON SITE PRIOR TO COMMENCEMENT OF WORKS AND ORDERING OF MATERIALS. BUILDER TO NOTIFY ARCHITECT OF ANY DISCREPANCIES, OMISSIONS OR | 15.03.2021 DEVELOPMENT APPLICATION | AC — AIR CONDITIONING UNIT DP — DOWNPIPE CB — COLORBOND SHEETING CON — CONCRETE EX — EXISTING F — FIXED PANEL | GC — GLASS CLEAR<br>GD — GRATED DRAIN<br>HE — HEBEL<br>HWU— HOT WATER UNIT<br>RB — RENDERED BRICKWORK<br>RL — RELATIVE LEVEL | ST — STORAGE<br>SC — STEEL COLUMN<br>SL — STRIP LIGHT<br>W01 — WINDOW 01<br>WT — WATER TANK | EXISTING TO BE RETAINED  EXISTING TO BE DEMOLISHED | 2 | 13 MILDRED AVE, MANLY VALE LEVEL 02 DEMOLITION PLAN | SCALE 1:100 @ A3 |
| ERRORS PRIOR TO COMMENCEMENT<br>OF WORK                                                                                                                                                       |                                    | FFL — FINISHED FLOOR LEVEL                                                                                    | NE - NEDATIVE LEVEL                                                                                                          |                                                                                             |                                                    |   | EMILY ELLIOTT                                       | 104              |