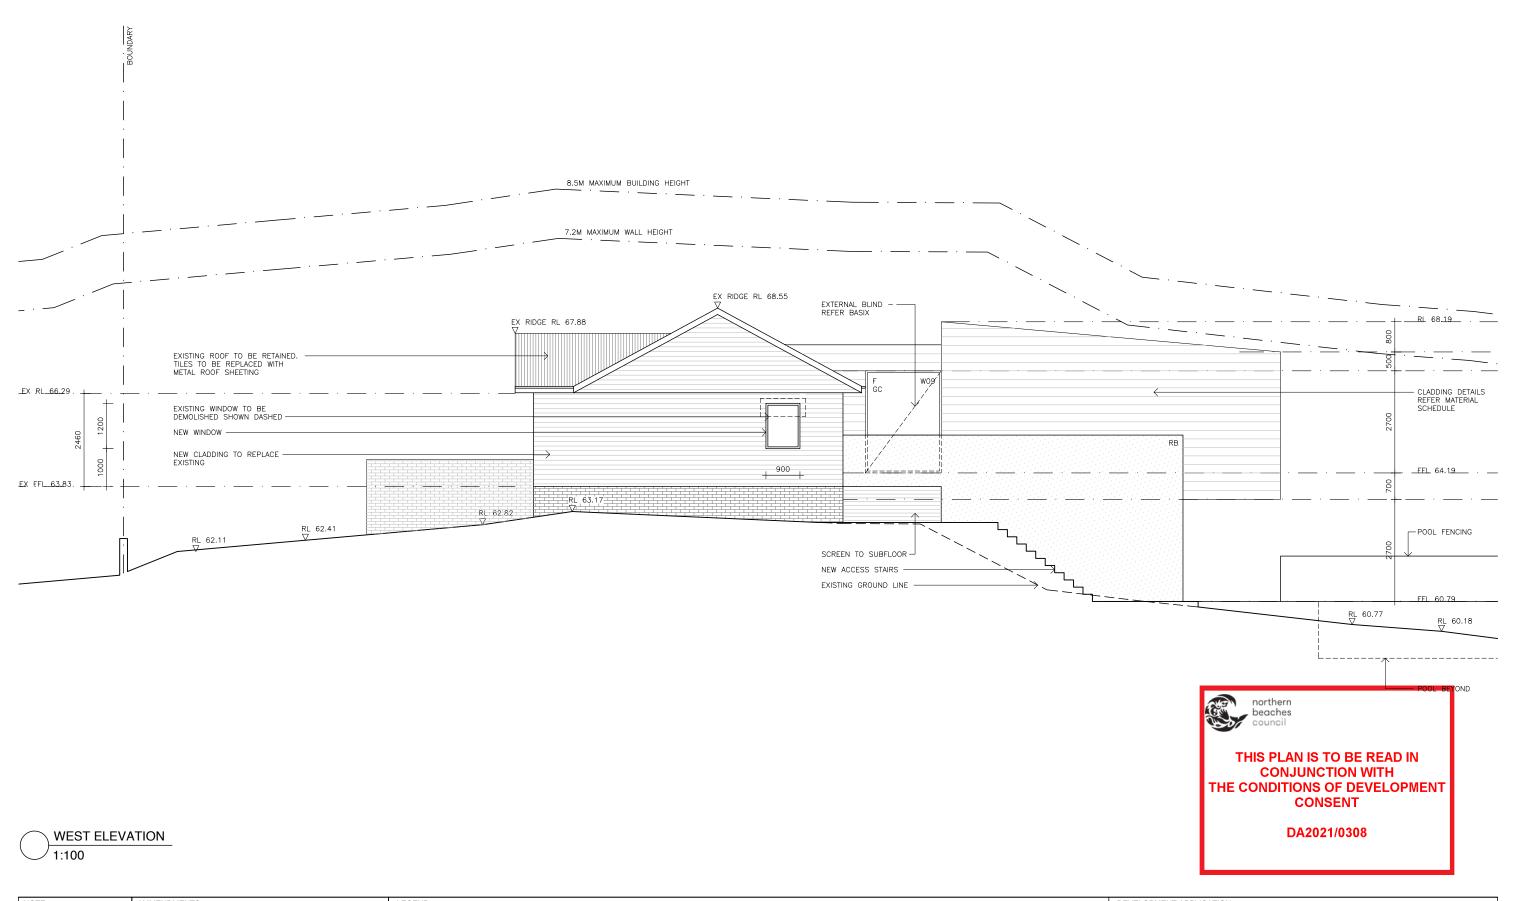

| NOTE:                                                                                                           | AMMENDMENTS                        | LEGEND                                                                                                         |                                                       | DEVELOPMENT APPLICATION    |                  |
|-----------------------------------------------------------------------------------------------------------------|------------------------------------|----------------------------------------------------------------------------------------------------------------|-------------------------------------------------------|----------------------------|------------------|
| DO NOT SCALE OFF DRAWINGS.<br>BUILDER TO CONFIRM ALL<br>DIMENSIONS ON SITE PRIOR TO                             | 15.03.2021 DEVELOPMENT APPLICATION | AC — AIR CONDITIONING UNIT GC — GLASS CLEAR DP — DOWNPIPE GD — GRATED DRAIN CB — COLORBOND SHEETING HE — HEBEL | ST - STORAGE<br>SC - STEEL COLUMN<br>SL - STRIP LIGHT | 13 MILDRED AVE, MANLY VALE |                  |
| COMMENCEMENT OF WORKS AND ORDERING OF MATERIALS. BUILDER TO NOTIFY ARCHITECT OF ANY DISCREPANCIES, OMISSIONS OR |                                    | CON                                                                                                            | WO1 - WINDOW 01<br>WT - WATER TANK                    | WEST ELEVATION             | SCALE 1:100 @ A3 |
| ERRORS PRIOR TO COMMENCEMENT<br>OF WORK                                                                         |                                    | FFL - FINISHED FLOOR LEVEL                                                                                     |                                                       | EMILY ELLIOTT              | 202              |