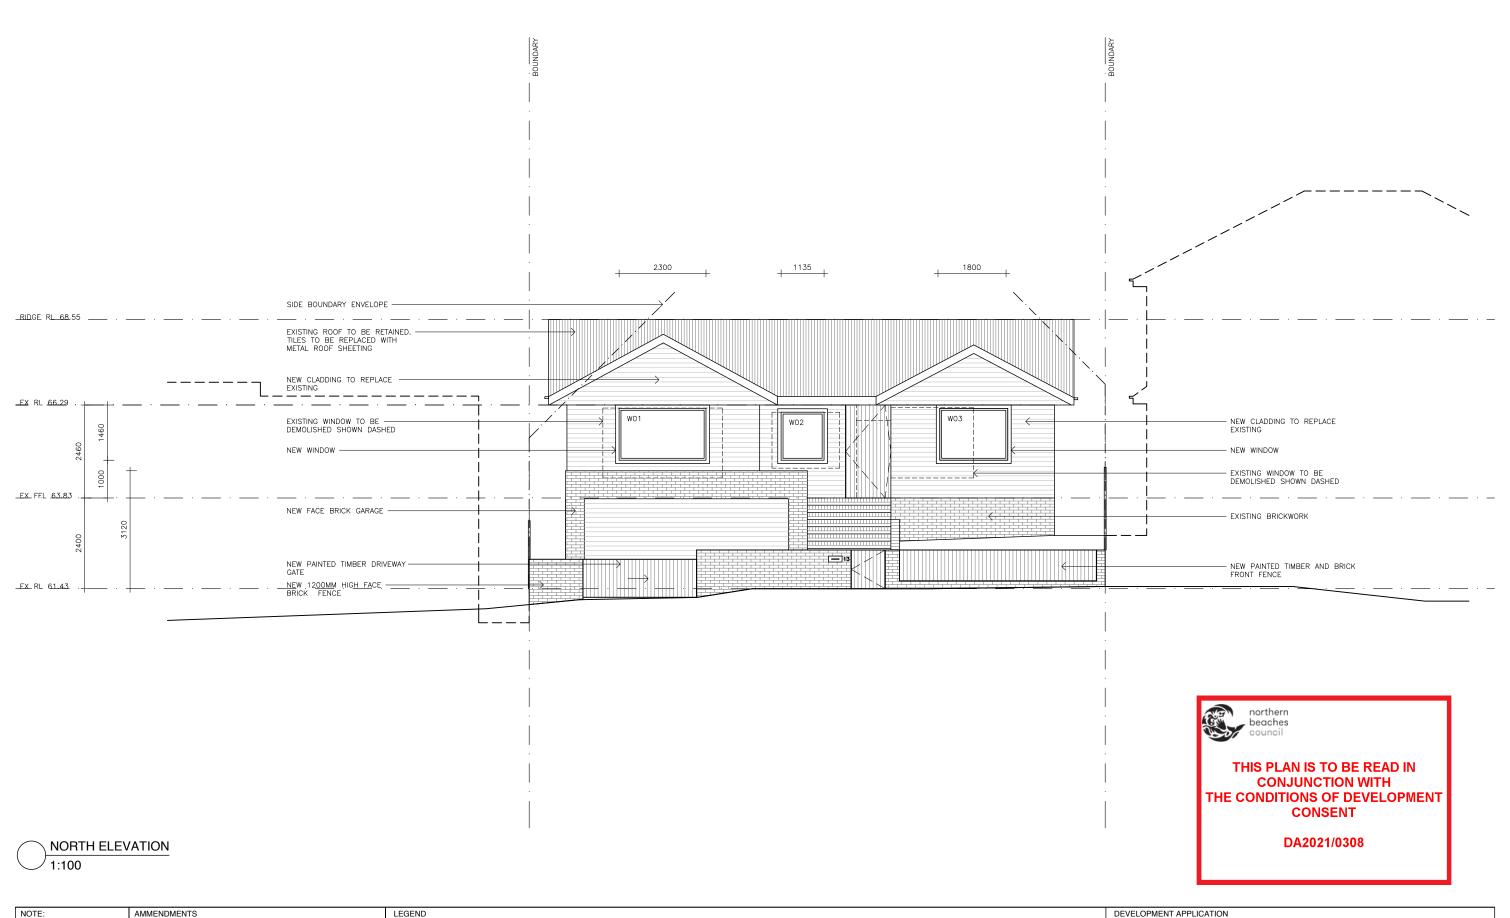

| DO NOT SCALE OFF DRAWINGS. BUILDER TO CONFIRM ALL DIMENSIONS ON SITE PRIOR TO COMMENCEMENT OF WORKS AND ORDERING OF MATERIALS. BUILDER TO NOTIFY ARCHITECT OF ANY DISCREPANCIES, OMISSIONS OR | 15.03.2021 DEVELOPMENT APPLICATION | AC — AIR CONDITIONING UNIT GC — GLASS CLEAR ST — STORAGE DP — DOWNPIPE GD — GRATED DRAIN SC — STEEL COLUMN CB — COLORBOND SHEETING HE — HEBEL SL — STRIP LIGHT CON — CONCRETE HWU— HOT WATER UNIT W01 — WINDOW 01 EX — EXISTING RB — RENDERED BRICKWORK WT — WATER TANK F — FIXED PANEL RL — RELATIVE LEVEL | 13 MILDRED AVE, MANLY VALE NORTH ELEVATION | SCALE 1:100 @ A3 |
|-----------------------------------------------------------------------------------------------------------------------------------------------------------------------------------------------|------------------------------------|-------------------------------------------------------------------------------------------------------------------------------------------------------------------------------------------------------------------------------------------------------------------------------------------------------------|--------------------------------------------|------------------|
| ERRORS PRIOR TO COMMENCEMENT<br>OF WORK                                                                                                                                                       |                                    | FFL - FINISHED FLOOR LEVEL                                                                                                                                                                                                                                                                                  | EMILY ELLIOTT                              | 201              |