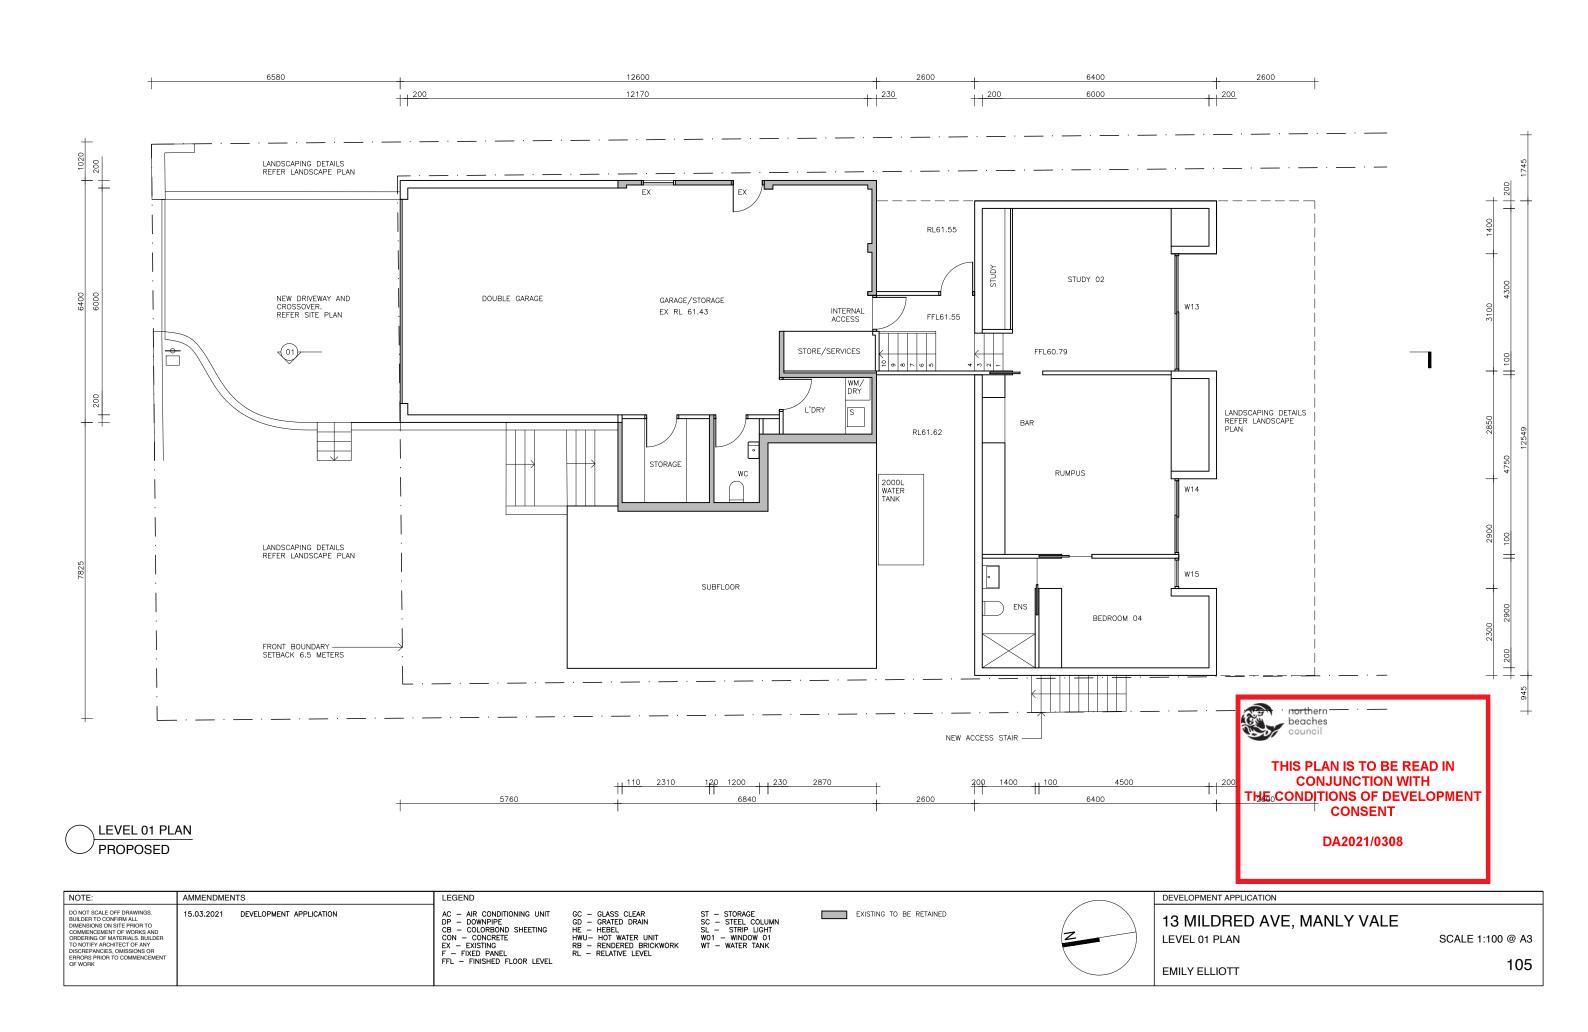

CONJUNCTION WITH
THE CONDITIONS OF DEVELOPMENT
CONSENT

DA2021/0308

LEVEL 02 PLAN PROPOSED

| NOTE:                                                                                                                                                                                                                    | AMMENDMENTS                        | LEGEND                                                                                                                                                            |                                                                                             |                         |   | DEVELOPMENT APPLICATION                  |                  |
|--------------------------------------------------------------------------------------------------------------------------------------------------------------------------------------------------------------------------|------------------------------------|-------------------------------------------------------------------------------------------------------------------------------------------------------------------|---------------------------------------------------------------------------------------------|-------------------------|---|------------------------------------------|------------------|
| DO NOT SCALE OFF DRAWINGS. BUILDER TO CONFIRM ALL DIMENSIONS ON SITE PRIOR TO COMMENCEMENT OF WORKS AND OPDETING OF MATERIALS BUILDER TO NOTIFY ARCHITECT OF ANY DISCREPANCES, OMISSIONS OR ERRORS PRIOR TO COMMENCEMENT | 15.03.2021 DEVELOPMENT APPLICATION | AC — AIR CONDITIONING UNIT DP — DOWNPIPE GD — GRATED DRAIN HE — HEBEL CON — CONCRETE HWU— HOT WATER UNIT EX — EXISTING F — FIXED PANEL FFL — FINISHED FLOOR LEVEL | ST - STORAGE<br>SC - STEEL COLUMN<br>SL - STRIP LIGHT<br>W01 - WINDOW 01<br>WT - WATER TANK | EXISTING TO BE RETAINED | 2 | 13 MILDRED AVE, MANLY VALE LEVEL 02 PLAN | SCALE 1:100 @ A3 |
| OF WORK                                                                                                                                                                                                                  |                                    | THE THISTED FESSIVE CEVEE                                                                                                                                         |                                                                                             |                         |   | EMILY ELLIOTT                            | 106              |