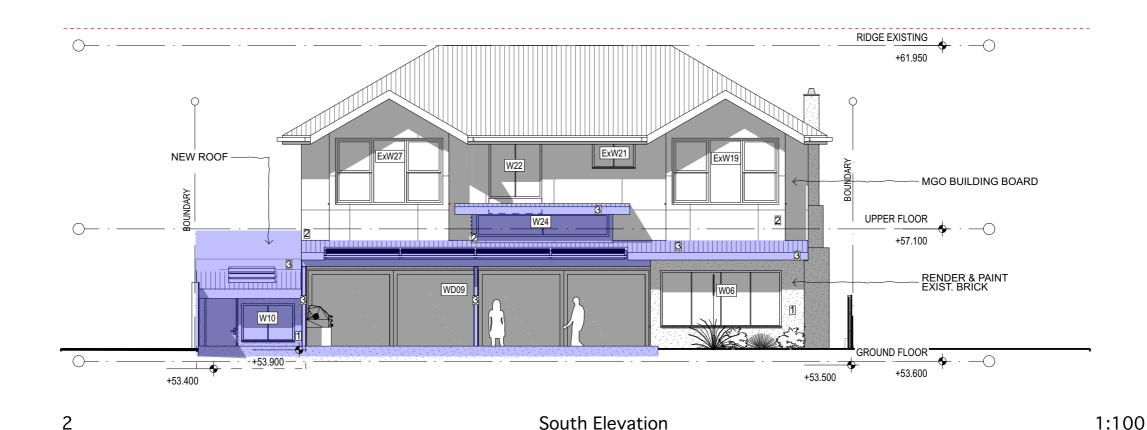

### **COLOUR SCHEME LEGEND**

① DULUX - DOMINO - GR10

**DULUX - NATURAL WHITE - 15W** 

COLORBOND - SHALE GREY - C4

TIMBER - MERBAU - CLEAR FINISH

WINDOW FRAMES - BLACK

NOTES:

ALL CONSTRUCTION TO MEET THE COMMITMENTS OUTLINED IN BASIX CERTIFICATE No. A307857.