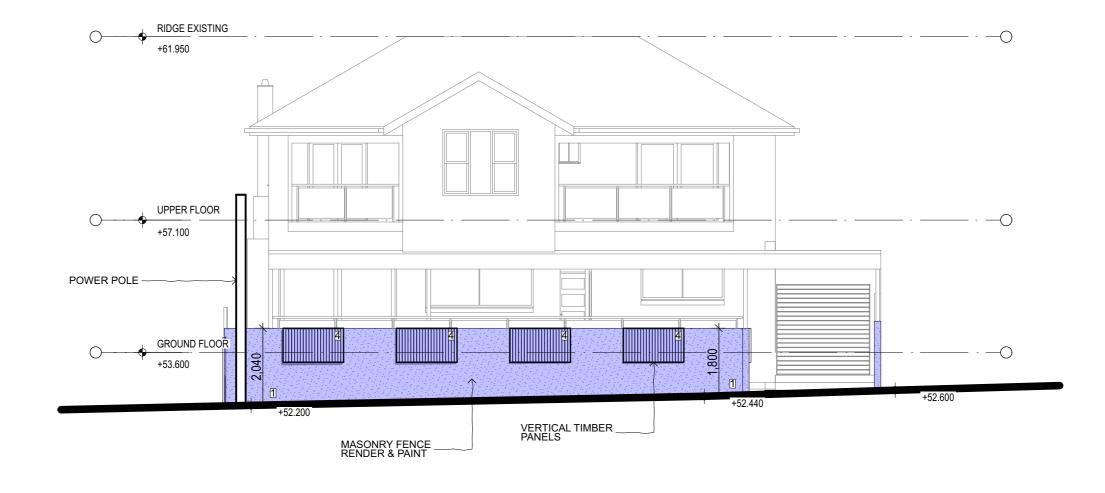

### COLOUR SCHEME LEGEND

1 DULUX - DOMINO - GR10

**DULUX - NATURAL WHITE - 15W** 

**☑** COLORBOND - SHALE GREY - C4

4 TIMBER - MERBAU - CLEAR FINISH

WINDOW FRAMES - BLACK

**Summit Street Elevation** 1:100

NOTES

This drawing shall be read in conjunction with all other drawings and specifications for the project.

Any discrepancies shall be referred to the architect for clarification before proceeding with work. All dimensions shall be verified on site prior to commencement of construction or fabrication on and off site.

Figured dimensions to be used rather than scaling. All building work must be carried out in accordance with the Building. Code of Australia and all relevant Australian Standards.

Grant Seghers Design

**Grant Seghers** 0424 428 602 grant.seghers@bigpond.com www.grantseghers.com.au SAKELLARIS RESIDENCE

3 Summit Avenue DEE WHY NSW 2097 Lot 19 DP 12667

grantseghersdesign 42 The Scenic Road Killcare Heights NSW 2257 0424 428 602

**STREET ELEVATION** 

PLOT DATE 1:100@A3 7/03/2018 PROJECT NO. 1619 **DA-07** Α