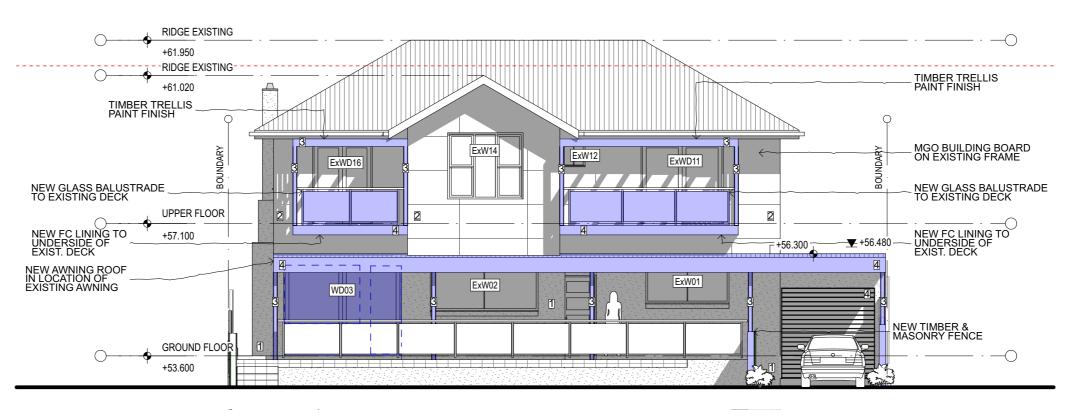

### **COLOUR SCHEME LEGEND**

① DULUX - DOMINO - GR10

**DULUX - NATURAL WHITE - 15W** 

COLORBOND - SHALE GREY - C4

TIMBER - MERBAU - CLEAR FINISH

WINDOW FRAMES - BLACK

NOTES:

ALL CONSTRUCTION TO MEET THE COMMITMENTS OUTLINED IN BASIX CERTIFICATE No. A307857.