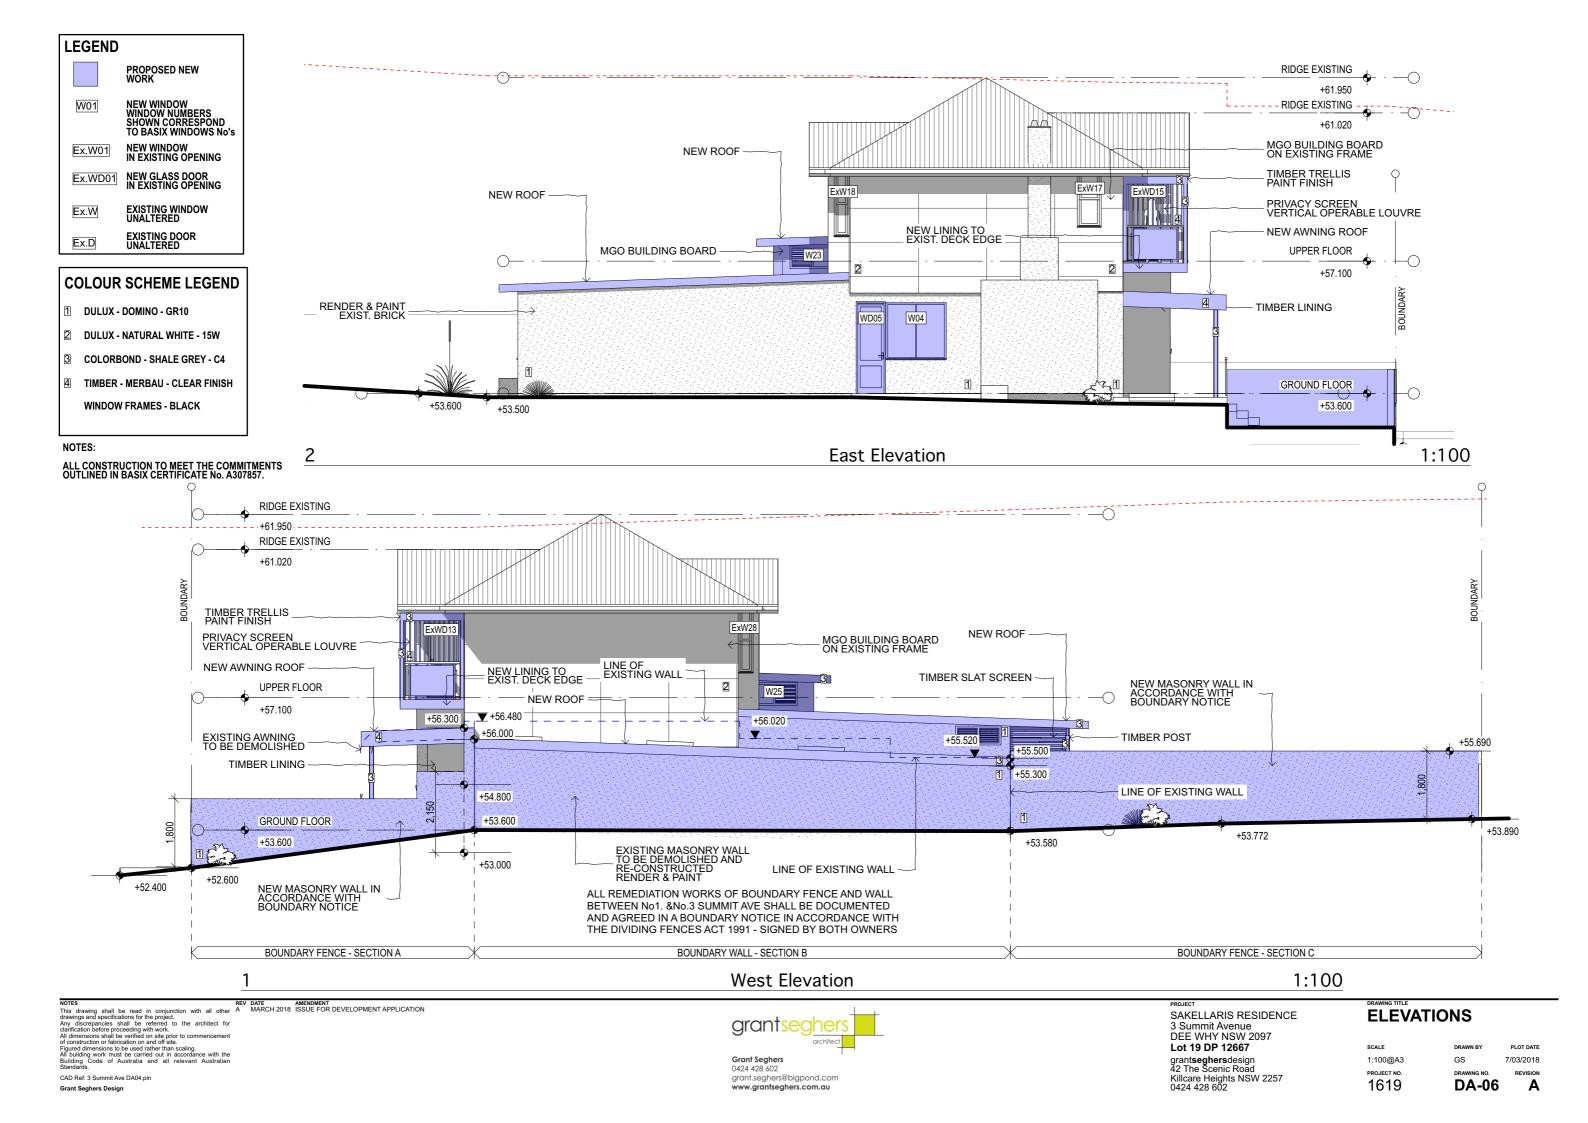

## **LEGEND**

PROPOSED NEW WORK

W01

NEW WINDOW WINDOW NUMBERS SHOWN CORRESPOND TO BASIX WINDOWS No's

Ex.W01

NEW WINDOW IN EXISTING OPENING

Ex.WD01 NEW GLASS DOOR IN EXISTING OPENING

Ex.W

EXISTING WINDOW UNALTERED

Ex.D

EXISTING DOOR UNALTERED

### **COLOUR SCHEME LEGEND**

① DULUX - DOMINO - GR10

**DULUX - NATURAL WHITE - 15W** 

COLORBOND - SHALE GREY - C4

TIMBER - MERBAU - CLEAR FINISH

WINDOW FRAMES - BLACK

NOTES:

ALL CONSTRUCTION TO MEET THE COMMITMENTS OUTLINED IN BASIX CERTIFICATE No. A307857.