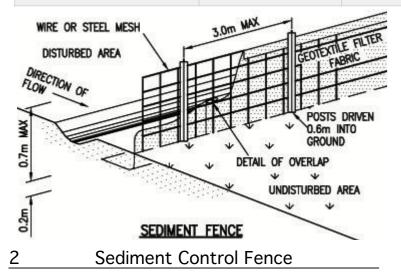

#### **NOTES**

EROSION CONTROL TO CONSIST OF STAKED GEOTECH FABRIC FENCES AND SOCKS.

CONSTRUCTION FENCING AND ACCESS GATES TO FULLY SECURE THE CONSTRUCTION SITE BETWEEN THE EXISTING SIDE BOUNDARY FENCES