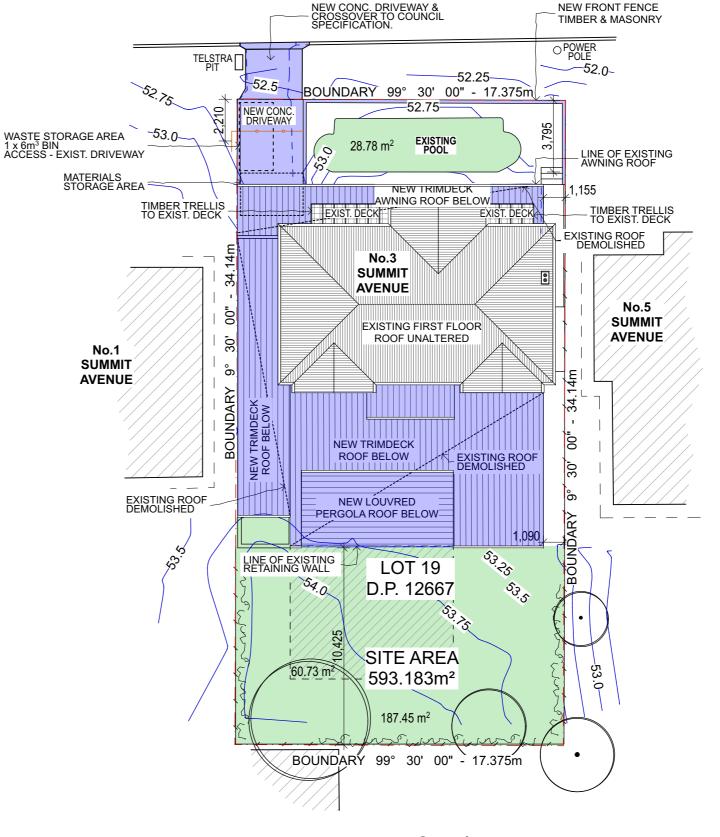

### LANDSCAPE AREA CALCULATIONS

| Location              | Existing Area m <sup>2</sup> | Proposed Area m <sup>2</sup> |
|-----------------------|------------------------------|------------------------------|
| South - Lawn & Garden | 187.5                        | 187.5                        |
| Pool Surface          | 28.8                         | 28.8                         |
| TOTAL LANDSCAPE AREA  | 216.3                        | 216.3                        |
| Site Area             | 593.183                      | 593.183                      |
| Landscape % Site      | 36.5%                        | 36.5%                        |

# SUMMIT AVENUE

**NEW FRONT FENCE** 

Site Plan 1:200

> SAKELLARIS RESIDENCE 3 Summit Avenue DEE WHY NSW 2097

Lot 19 DP 12667 grantseghersdesign 42 The Scenic Road Killcare Heights NSW 2257 0424 428 602 SITE PLAN & SITE ANALYSIS PLAN