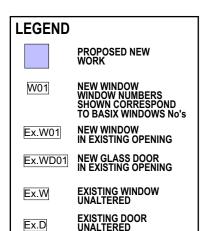

## **LEGEND**

PROPOSED NEW WORK

W01

NEW WINDOW WINDOW NUMBERS SHOWN CORRESPOND TO BASIX WINDOWS No's

Ex.W01

NEW WINDOW IN EXISTING OPENING

Ex.WD01 NEW GLASS DOOR IN EXISTING OPENING

Ex.W

EXISTING WINDOW UNALTERED

Ex.D

EXISTING DOOR UNALTERED