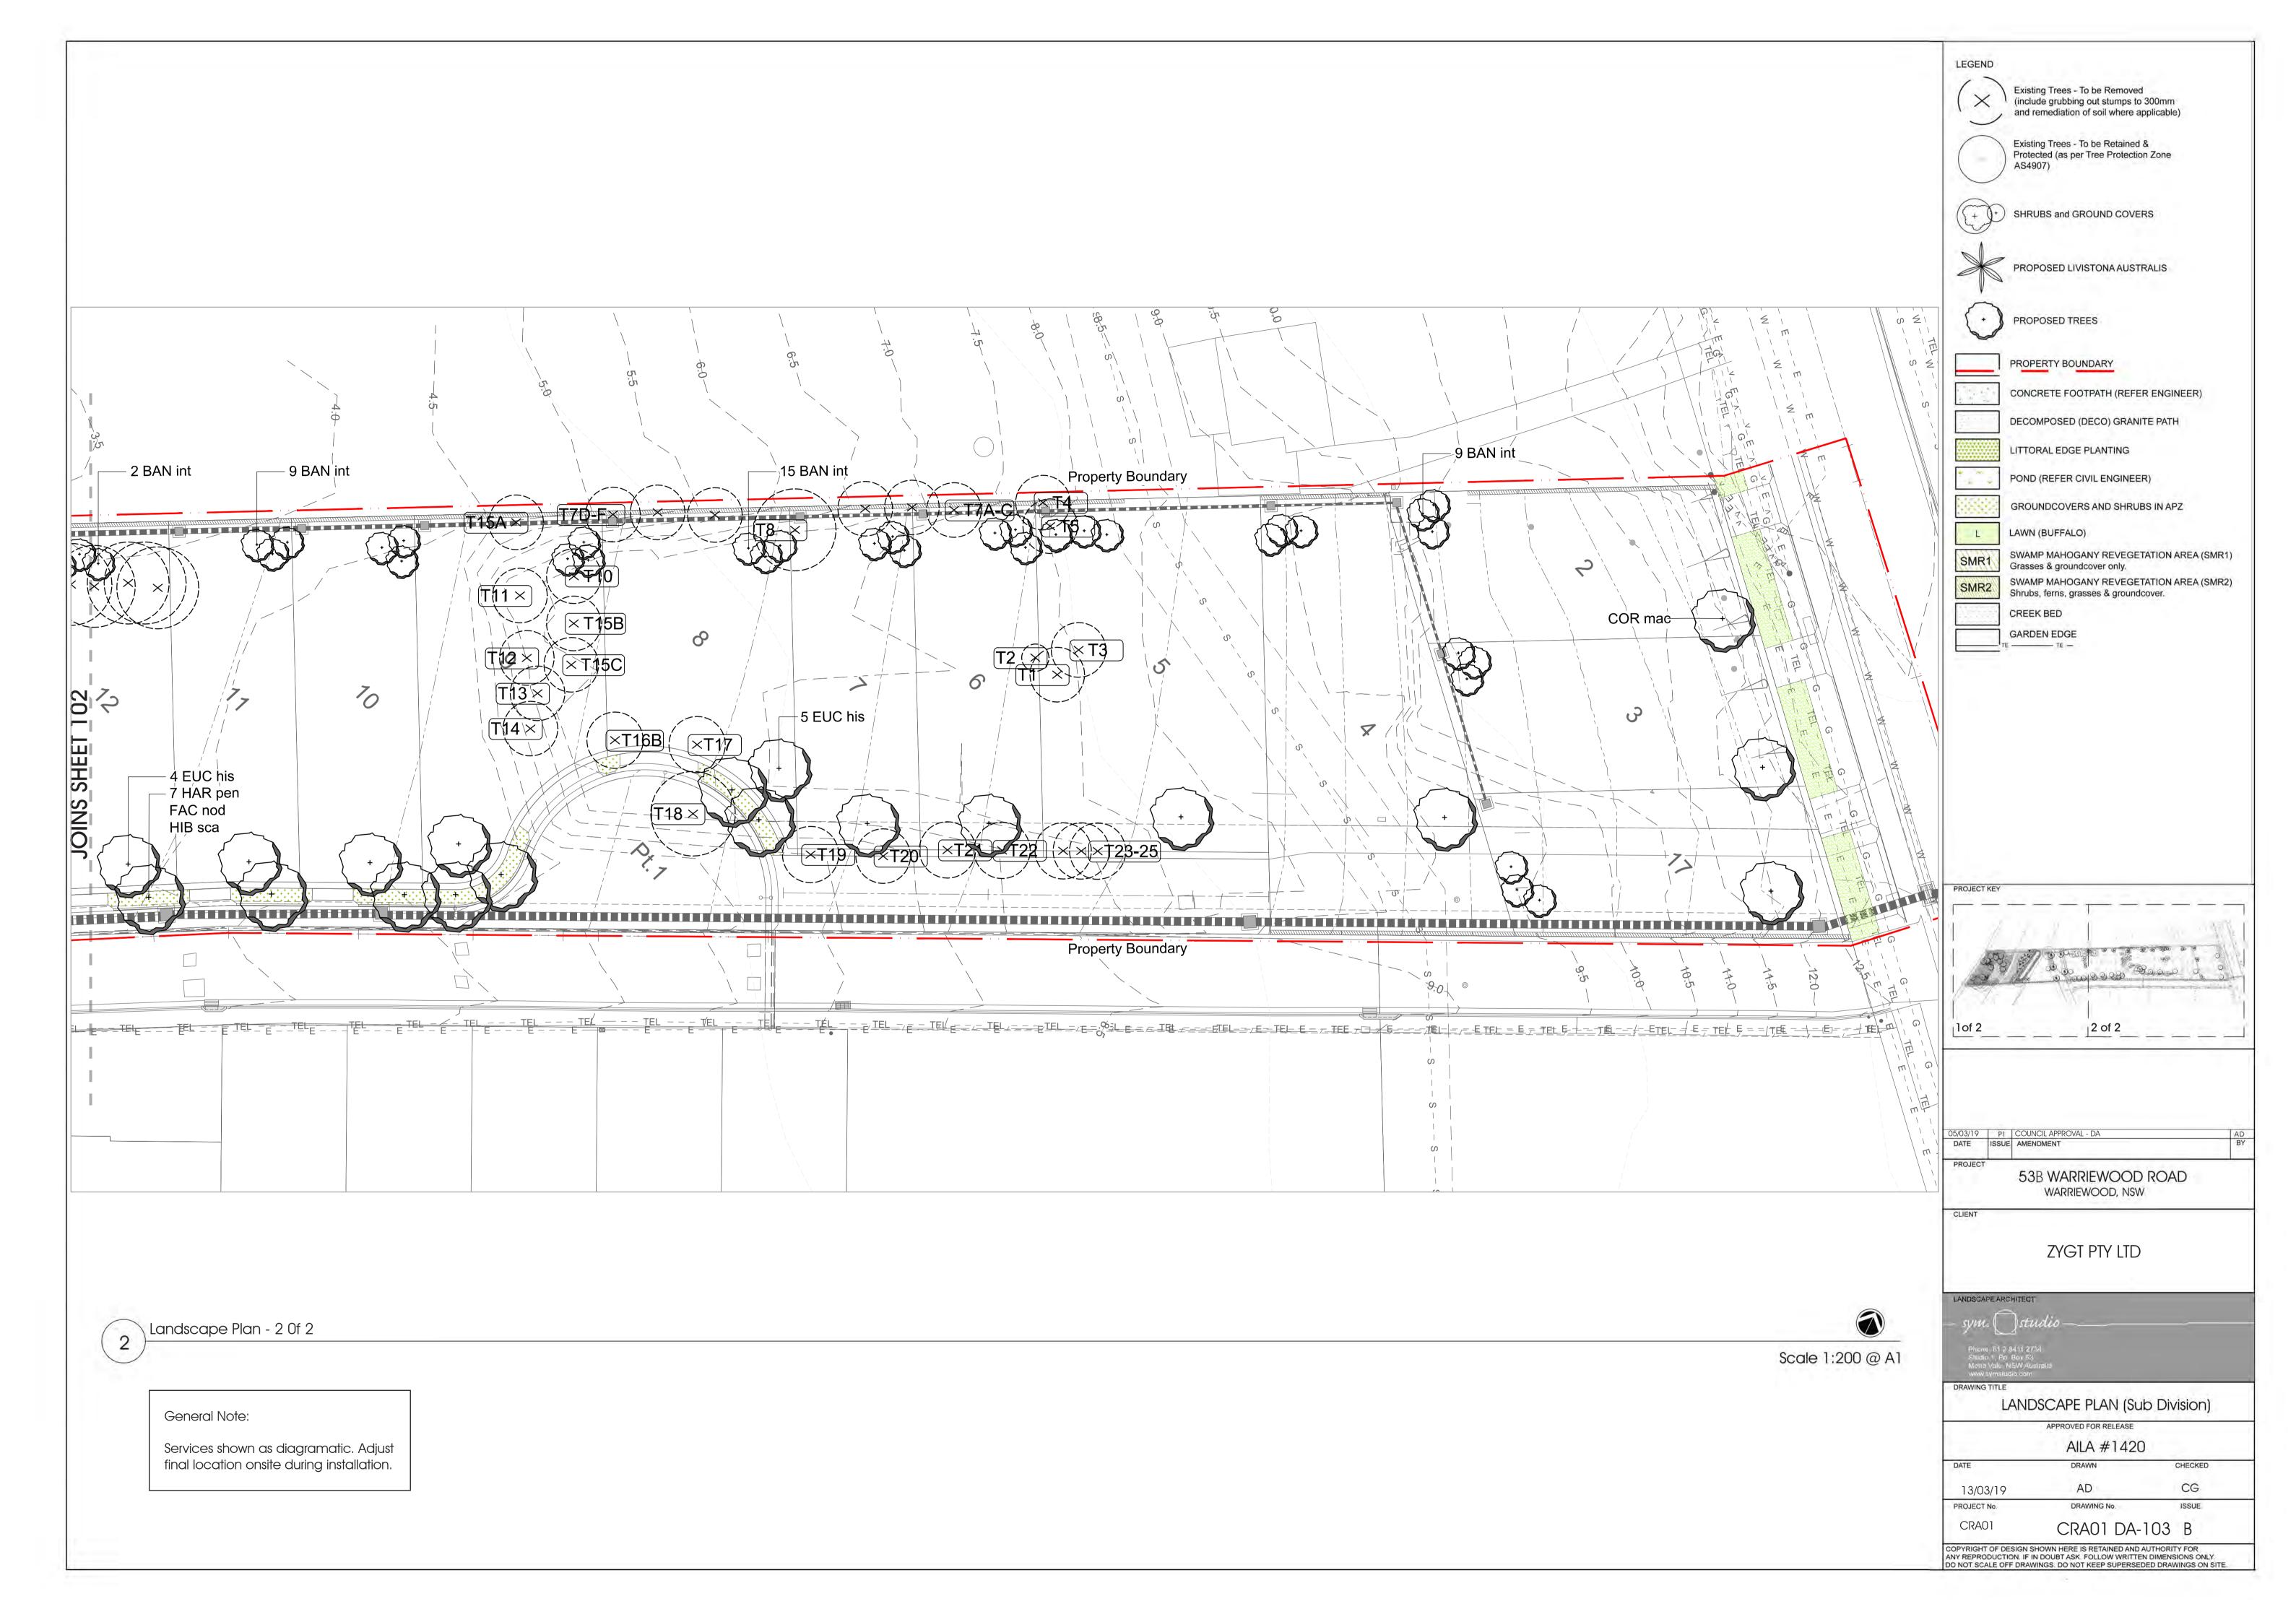

### Indicative Plant Schedule

studio

Project: CRA01 53B Warriewood Road

|                                                       |                                                                                                                                                                 | 1 |
|-------------------------------------------------------|-----------------------------------------------------------------------------------------------------------------------------------------------------------------|---|
| LEGEND                                                |                                                                                                                                                                 |   |
| $(\times)$                                            | Existing Trees - To be Removed<br>(include grubbing out stumps to 300mm                                                                                         |   |
| `                                                     | and remediation of soil where applicable)                                                                                                                       |   |
| $\left( - \right)$                                    | Existing Trees - To be Retained &<br>Protected (as per Tree Protection Zone<br>AS4907)                                                                          |   |
|                                                       | the second s                                                  |   |
| (+)                                                   | SHRUBS and GROUND COVERS                                                                                                                                        |   |
| ×                                                     | PROPOSED LIVISTONA AUSTRALIS                                                                                                                                    |   |
| $\bigcirc$                                            | PROPOSED TREES                                                                                                                                                  |   |
|                                                       | PROPERTY BOUNDARY                                                                                                                                               |   |
| 22.52                                                 | CONCRETE FOOTPATH (REFER ENGINEER)                                                                                                                              |   |
|                                                       | DECOMPOSED (DECO) GRANITE PATH                                                                                                                                  |   |
|                                                       | LITTORAL EDGE PLANTING                                                                                                                                          |   |
|                                                       | POND (REFER CIVIL ENGINEER)                                                                                                                                     |   |
|                                                       | GROUNDCOVERS AND SHRUBS IN APZ                                                                                                                                  |   |
| ΞĘ.                                                   | LAWN (BUFFALO)                                                                                                                                                  |   |
| SMR1<br>SMR2                                          | SWAMP MAHOGANY REVEGETATION AREA (SMR1)<br>Grasses & groundcover only.<br>SWAMP MAHOGANY REVEGETATION AREA (SMR2)<br>Shrubs, ferns, grasses & groundcover.      |   |
| <u> </u>                                              | CREEK BED                                                                                                                                                       |   |
| те                                                    |                                                                                                                                                                 |   |
|                                                       |                                                                                                                                                                 |   |
| PROJECT KEY                                           |                                                                                                                                                                 | 4 |
| 177                                                   |                                                                                                                                                                 |   |
| 1.51                                                  | 1 20 1 1 1 1 1 1 1 1 1 1 1 1 1 1 1 1 1 1                                                                                                                        |   |
| 2.8                                                   | 1 2 . C. C                                                                                                                     |   |
| 17                                                    |                                                                                                                                                                 |   |
| 1of 2                                                 | <u>2 of 2</u>                                                                                                                                                   |   |
|                                                       |                                                                                                                                                                 |   |
|                                                       |                                                                                                                                                                 |   |
| 05/03/19 P1                                           | COUNCIL APPROVAL - DA                                                                                                                                           |   |
| DATE ISSU                                             |                                                                                                                                                                 |   |
|                                                       | 53B WARRIEWOOD ROAD<br>WARRIEWOOD, NSW                                                                                                                          |   |
| CLIENT                                                | ZYGT PTY LTD                                                                                                                                                    |   |
|                                                       |                                                                                                                                                                 |   |
| LANDSCAPE AR                                          | ×                                                                                                                                                               |   |
| - SYMC L<br>Phone: D1 2<br>Studio 1 Po<br>Mona Vale 1 | i Box 53<br>MSW Awstralia                                                                                                                                       |   |
| WWW SYMSIU<br>DRAWING TITLE                           |                                                                                                                                                                 |   |
|                                                       | APPROVED FOR RELEASE<br>AILA #1420                                                                                                                              |   |
| DATE                                                  | DRAWN CHECKED                                                                                                                                                   | 1 |
| 13/03/19<br>PROJECT No.                               | DRAWING No. ISSUE                                                                                                                                               | - |
| CRA01                                                 | CRA01 DA-101 B                                                                                                                                                  |   |
| ANY REPRODUCT                                         | ESIGN SHOWN HERE IS RETAINED AND AUTHORITY FOR<br>ION. IF IN DOUBT ASK. FOLLOW WRITTEN DIMENSIONS ONLY.<br>FF DRAWINGS, DO NOT KEEP SUPERSEDED DRAWINGS ON SITE |   |