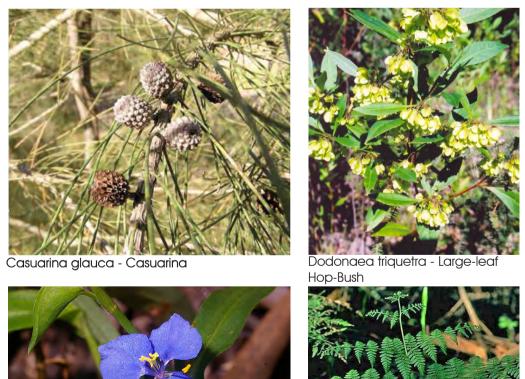

Groundcovers ASP nid CER tom CHR max EVO pil GRE poo HIB sca MYO par PEL aus VIO hed

| Abbrev            | Botanical Name                    | Common Name             | Mature<br>Height<br>(m) | Pot Size   | Qty     |
|-------------------|-----------------------------------|-------------------------|-------------------------|------------|---------|
| Trees (min. 4 PER | 30m2)                             | · ·                     |                         |            |         |
| EUC robusta       | Eucalyptus robusta                | Swamp Mahogany          | 25                      | tube stock | 4       |
| CAS gla           | Casuarina glauca                  | Casuarina               | 10                      | tube stock | 5       |
| LIV aus           | Livistona australis               | Cabbage Tree Palm       | 20                      | tube stock | 12      |
| MEL lin           | Melaleuca linariifolia            | Narrow Leafed Paperbark | 8                       | tube stock | 14      |
| Shrubs (2 PER 5m  | n2 clumps of 3-5)                 |                         |                         |            |         |
| ACA lon sub       | Acacia longifolia subsplongifolia | Golden Wattle           | 8                       | tube stock | 2 / 5m2 |
| DOD tri           | Dodonaea triquetra                | Large-leaf Hop-Bush     | 3                       | tube stock | w w     |
| HOM pop           | Homalanthus populifolius          | Bleeding Heart Tree     | 6                       | tube stock |         |
|                   |                                   |                         |                         |            |         |
| Ferns, Grasses (3 | PER m2) & Groundcovers (5 PER m2) |                         |                         |            |         |
| СОМ суа           | Commelina cyanea                  | Native Wandering Jew    | 0.3                     | V/cell     | 5 / m2  |
| GAH cla           | Gahnia clarkei                    | Saw Sedge               | 2                       | V/cell     | 3 / m2  |
| HYD ped           | Hydrocotyle peduncularis          | Pennywort               | 0.1                     | V/cell     | 5 / m2  |
| HYP mue           | Hypolepis muelleri                | Ground Fern             | 1                       | V/cell     | 3 / m2  |
| PHR aus           | Phragmites australis              | Common Reed             | 6                       | V/cell     | 3 / m2  |
| PTE esc           | Pteridium esculentum              | Bracken Fern            | 1.5                     | V/cell     | 3 / m2  |
| VIO hed           | Viola hederacea                   | Native Violet           | -                       | V/cell     | 5 / m2  |

Creek Centrellin Sandstone stormwater headwall. 'Naturalised' boulder & planting placement. Refer civil engineer. (720M2) 2.5M pedestrian/cycle path. Location to be above 20 year flood level. Stone retaining wall at toe of bank. Refer engineer 5 CAS gla 4 EUC rob 14 MEL lin 12 LIV aus Revegetate area within 25m creek corridor (SMR2) ACA lon DOD tri HOM pop COM cya GAH cla HYD ped HYP mue PHR aus PTE esc VIO hed Littoral edge planting of indigenous water plants and reeds to filter and remove excess nutrients from stormwater before entering creek. Revegetate area within 25m creek corridor (SMR1) COM cya GAH cla HYD ped HYP mue PHR aus PTE esc VIO hed Ground covers, shrubs, grassses and trees 4 SYZ cas 4 ALY hue 5 SYZ smi 5 PIT tob 5 PLE arg 10 COR alb 10 SYZ boo 9 ERI myo 9 WES fru 10 ASP nid 10 DIA tas 7 DOR exc 7 PTE umb CER tom EVO pil GRE poo PEL aus Sandstone stormwater headwall. 'Naturalised' boulder & planting placement. Refer civil engineer. Landscape Plan - 1 Of 2 General Note: Services shown as diagramatic. Adjust final location onsite during installation.