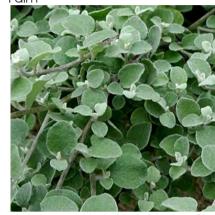

# Northern Beaches Council

ristaniopsis laurina- Water Gum

Baeckea linfolia- Flax Leaf Heath Mvrtvle

Doryanthes excelsa- Gymea Lilly

Asplenium nidus- Birds Nest Fer

vistona australis- Cabbage Tree

Helichrysum petiolare-Licorice Plant

Coversheet, Imagery & Plant Schedule

CRA01-DA-100

| Botanical Name                                                                                                                                                                                                                                                                                                                                                                               | Common Name                                                                                                                                                                                                                                                     | Mature<br>Height<br>(m)                                                                                                        | Pot Size                                                                                                                      |
|----------------------------------------------------------------------------------------------------------------------------------------------------------------------------------------------------------------------------------------------------------------------------------------------------------------------------------------------------------------------------------------------|-----------------------------------------------------------------------------------------------------------------------------------------------------------------------------------------------------------------------------------------------------------------|--------------------------------------------------------------------------------------------------------------------------------|-------------------------------------------------------------------------------------------------------------------------------|
| <br>Paplaia into arifolia                                                                                                                                                                                                                                                                                                                                                                    | Coast Danksia                                                                                                                                                                                                                                                   | 9.10                                                                                                                           | 451                                                                                                                           |
| Banksia integrifolia                                                                                                                                                                                                                                                                                                                                                                         | Coast Banksia                                                                                                                                                                                                                                                   | 8-10                                                                                                                           | 45L                                                                                                                           |
| Corymbia maculata                                                                                                                                                                                                                                                                                                                                                                            | Spotted Gum                                                                                                                                                                                                                                                     | 8                                                                                                                              | 45L                                                                                                                           |
| <br>Eucalyptus hispida                                                                                                                                                                                                                                                                                                                                                                       | Dwarf Apple                                                                                                                                                                                                                                                     | 8                                                                                                                              | 45L                                                                                                                           |
| Harpullia pendula                                                                                                                                                                                                                                                                                                                                                                            | Tulipwood Tree                                                                                                                                                                                                                                                  | 15                                                                                                                             | 45L                                                                                                                           |
| Syzgium smithii                                                                                                                                                                                                                                                                                                                                                                              | Lilly pilly                                                                                                                                                                                                                                                     | 8-10                                                                                                                           | 45L                                                                                                                           |
| <br>Tristaniopsis laurina                                                                                                                                                                                                                                                                                                                                                                    | Water Gum                                                                                                                                                                                                                                                       | 8                                                                                                                              | 100L                                                                                                                          |
|                                                                                                                                                                                                                                                                                                                                                                                              |                                                                                                                                                                                                                                                                 |                                                                                                                                |                                                                                                                               |
| Alyogyne huegelia `Monterey Bay'                                                                                                                                                                                                                                                                                                                                                             | Blue Hibiscus                                                                                                                                                                                                                                                   | 2.5                                                                                                                            | 5L                                                                                                                            |
| Baeckea linifolia                                                                                                                                                                                                                                                                                                                                                                            | Flax Leaf Heath Myrtle                                                                                                                                                                                                                                          | 2                                                                                                                              | 5L                                                                                                                            |
| Correa alba                                                                                                                                                                                                                                                                                                                                                                                  | White Correa                                                                                                                                                                                                                                                    | 1.5-2                                                                                                                          | 5L                                                                                                                            |
| Eriostemon myoporoides                                                                                                                                                                                                                                                                                                                                                                       | Long Leaf Waxflower                                                                                                                                                                                                                                             | 1.5-2                                                                                                                          | 140mm                                                                                                                         |
| Helichrysum petiolare                                                                                                                                                                                                                                                                                                                                                                        | Licorice Plant                                                                                                                                                                                                                                                  | 0.5                                                                                                                            | 5L                                                                                                                            |
| <br>Melaleuca styphelioides                                                                                                                                                                                                                                                                                                                                                                  | Prickly Leafed Paperbark                                                                                                                                                                                                                                        | 7-12                                                                                                                           | 25L                                                                                                                           |
| <br>Pittosporum tobira 'Miss muffet'                                                                                                                                                                                                                                                                                                                                                         | Miss Muffet Tobira                                                                                                                                                                                                                                              | 1-2                                                                                                                            | 5L                                                                                                                            |
| <br>Plectranthus argentatus                                                                                                                                                                                                                                                                                                                                                                  | Silver Spur Flower                                                                                                                                                                                                                                              | 1                                                                                                                              | 5L                                                                                                                            |
| <br>Syzgium 'Cascade'                                                                                                                                                                                                                                                                                                                                                                        | Cascade Lilly Pilly                                                                                                                                                                                                                                             | 2-3                                                                                                                            | 5L                                                                                                                            |
| <br>Syzigium 'Boomer'                                                                                                                                                                                                                                                                                                                                                                        | Lilly Pilly                                                                                                                                                                                                                                                     | 1.5                                                                                                                            | 5L                                                                                                                            |
| <br>Westringia `smokie'                                                                                                                                                                                                                                                                                                                                                                      | Coast Rosemary                                                                                                                                                                                                                                                  | 1.5                                                                                                                            | 5L                                                                                                                            |
|                                                                                                                                                                                                                                                                                                                                                                                              |                                                                                                                                                                                                                                                                 | 2-4                                                                                                                            | ZUL                                                                                                                           |
| <br>Doryanthes excelsa<br>Macrozamia communis<br>Pteris umbrosa                                                                                                                                                                                                                                                                                                                              | Gymea Lily<br>Burrawang<br>Jungle Fern                                                                                                                                                                                                                          | 2-4<br>2-3<br>1                                                                                                                | 25L<br>25L<br>5L                                                                                                              |
| <br>Macrozamia communis                                                                                                                                                                                                                                                                                                                                                                      | Burrawang                                                                                                                                                                                                                                                       |                                                                                                                                | 25L                                                                                                                           |
| <br>Macrozamia communis                                                                                                                                                                                                                                                                                                                                                                      | Burrawang                                                                                                                                                                                                                                                       |                                                                                                                                | 25L                                                                                                                           |
| Macrozamia communis<br>Pteris umbrosa                                                                                                                                                                                                                                                                                                                                                        | Burrawang<br>Jungle Fern                                                                                                                                                                                                                                        | 2-3                                                                                                                            | 25L<br>5L                                                                                                                     |
| <br>Macrozamia communis<br>Pteris umbrosa<br>Carex appressa                                                                                                                                                                                                                                                                                                                                  | Burrawang<br>Jungle Fern<br>Tall Sedge                                                                                                                                                                                                                          | 2-3<br>1<br>0.9                                                                                                                | 25L<br>5L<br>V/cell                                                                                                           |
| Macrozamia communis<br>Pteris umbrosa<br>Carex appressa<br>Dianella caerulea 'Breeze'                                                                                                                                                                                                                                                                                                        | Burrawang<br>Jungle Fern<br>Tall Sedge<br>Blue Flax Lily                                                                                                                                                                                                        | 2-3<br>1<br>0.9<br>0.6-0.7                                                                                                     | 25L<br>5L<br>V/cell<br>V/cell                                                                                                 |
| Macrozamia communis<br>Pteris umbrosa<br>Carex appressa<br>Dianella caerulea 'Breeze'<br>Dianella tasmanica 'Destiny'                                                                                                                                                                                                                                                                        | Burrawang   Jungle Fern   Tall Sedge   Blue Flax Lily   Verigated Flax Lily                                                                                                                                                                                     | 2-3<br>1<br>0.9<br>0.6-0.7<br>0.35                                                                                             | 25L<br>5L<br>V/cell<br>V/cell<br>V/cell                                                                                       |
| Macrozamia communis<br>Pteris umbrosa<br>Carex appressa<br>Dianella caerulea 'Breeze'<br>Dianella tasmanica 'Destiny'<br>Facinia nodosa                                                                                                                                                                                                                                                      | Burrawang   Jungle Fern   Tall Sedge   Blue Flax Lily   Verigated Flax Lily   Knobby Club Rush                                                                                                                                                                  | 2-3<br>1<br>0.9<br>0.6-0.7<br>0.35<br>0.8                                                                                      | 25L<br>5L<br>V/cell<br>V/cell<br>V/cell<br>V/cell                                                                             |
| Macrozamia communis<br>Pteris umbrosa<br>Carex appressa<br>Dianella caerulea 'Breeze'<br>Dianella tasmanica 'Destiny'<br>Facinia nodosa<br>Juncus usitatus                                                                                                                                                                                                                                   | Burrawang   Jungle Fern   Tall Sedge   Blue Flax Lily   Verigated Flax Lily   Knobby Club Rush   Common Rush                                                                                                                                                    | 2-3<br>1<br>0.9<br>0.6-0.7<br>0.35<br>0.8<br>0.8                                                                               | 25L<br>5L<br>V/cell<br>V/cell<br>V/cell<br>V/cell<br>V/cell                                                                   |
| Macrozamia communis<br>Pteris umbrosa<br>Carex appressa<br>Dianella caerulea 'Breeze'<br>Dianella tasmanica 'Destiny'<br>Facinia nodosa<br>Juncus usitatus<br>Lomandra hystrix                                                                                                                                                                                                               | Burrawang   Jungle Fern   Tall Sedge   Blue Flax Lily   Verigated Flax Lily   Knobby Club Rush   Common Rush   Fine Mat Rush                                                                                                                                    | 2-3<br>1<br>0.9<br>0.6-0.7<br>0.35<br>0.8<br>0.8                                                                               | 25L<br>5L<br>V/cell<br>V/cell<br>V/cell<br>V/cell<br>V/cell<br>V/cell                                                         |
| Macrozamia communis<br>Pteris umbrosa<br>Carex appressa<br>Dianella caerulea 'Breeze'<br>Dianella tasmanica 'Destiny'<br>Facinia nodosa<br>Juncus usitatus<br>Lomandra hystrix<br>Lomandra longifolia                                                                                                                                                                                        | Burrawang   Jungle Fern   Tall Sedge   Blue Flax Lily   Verigated Flax Lily   Knobby Club Rush   Common Rush   Fine Mat Rush   Mat Rush                                                                                                                         | 2-3<br>1<br>0.9<br>0.6-0.7<br>0.35<br>0.8<br>0.8<br>0.8<br>0.6                                                                 | 25L<br>5L<br>V/cell<br>V/cell<br>V/cell<br>V/cell<br>V/cell<br>V/cell<br>V/cell                                               |
| Macrozamia communis<br>Pteris umbrosa<br>Carex appressa<br>Dianella caerulea 'Breeze'<br>Dianella tasmanica 'Destiny'<br>Facinia nodosa<br>Juncus usitatus<br>Lomandra hystrix<br>Lomandra longifolia                                                                                                                                                                                        | Burrawang   Jungle Fern   Tall Sedge   Blue Flax Lily   Verigated Flax Lily   Knobby Club Rush   Common Rush   Fine Mat Rush   Mat Rush                                                                                                                         | 2-3<br>1<br>0.9<br>0.6-0.7<br>0.35<br>0.8<br>0.8<br>0.8<br>0.6                                                                 | 25L<br>5L<br>V/cell<br>V/cell<br>V/cell<br>V/cell<br>V/cell<br>V/cell<br>V/cell                                               |
| Macrozamia communis<br>Pteris umbrosa<br>Carex appressa<br>Dianella caerulea 'Breeze'<br>Dianella tasmanica 'Destiny'<br>Facinia nodosa<br>Juncus usitatus<br>Lomandra hystrix<br>Lomandra hystrix<br>Lomandra tanika                                                                                                                                                                        | Burrawang   Jungle Fern   Tall Sedge   Blue Flax Lily   Verigated Flax Lily   Knobby Club Rush   Common Rush   Fine Mat Rush   Mat Rush   Fine Mat Rush                                                                                                         | 2-3<br>1<br>0.9<br>0.6-0.7<br>0.35<br>0.8<br>0.8<br>0.8<br>0.6<br>0.5                                                          | 25L<br>5L<br>V/cell<br>V/cell<br>V/cell<br>V/cell<br>V/cell<br>V/cell<br>V/cell                                               |
| Macrozamia communis<br>Pteris umbrosa<br>Carex appressa<br>Dianella caerulea 'Breeze'<br>Dianella tasmanica 'Destiny'<br>Facinia nodosa<br>Juncus usitatus<br>Lomandra nodosa<br>Lomandra longifolia<br>Lomandra tanika                                                                                                                                                                      | Burrawang   Jungle Fern   Tall Sedge   Blue Flax Lily   Verigated Flax Lily   Knobby Club Rush   Common Rush   Fine Mat Rush   Mat Rush   Fine Mat Rush   Bird's Nest Fern                                                                                      | 2-3<br>1<br>0.9<br>0.6-0.7<br>0.35<br>0.8<br>0.8<br>0.8<br>0.6<br>0.5                                                          | 25L<br>5L<br>V/cell<br>V/cell<br>V/cell<br>V/cell<br>V/cell<br>V/cell<br>V/cell<br>V/cell                                     |
| Macrozamia communis<br>Pteris umbrosa<br>Carex appressa<br>Dianella caerulea 'Breeze'<br>Dianella tasmanica 'Destiny'<br>Facinia nodosa<br>Juncus usitatus<br>Lomandra nodosa<br>Juncus usitatus<br>Lomandra hystrix<br>Lomandra longifolia<br>Lomandra tanika                                                                                                                               | Burrawang   Jungle Fern   Tall Sedge   Blue Flax Lily   Verigated Flax Lily   Knobby Club Rush   Common Rush   Fine Mat Rush   Mat Rush   Fine Mat Rush   Bird's Nest Fern   Snow In Summer                                                                     | 2-3<br>1<br>0.9<br>0.6-0.7<br>0.35<br>0.8<br>0.8<br>0.8<br>0.6<br>0.5                                                          | 25L<br>5L<br>V/cell<br>V/cell<br>V/cell<br>V/cell<br>V/cell<br>V/cell<br>V/cell<br>140mm                                      |
| Macrozamia communis<br>Pteris umbrosa<br>Carex appressa<br>Dianella caerulea 'Breeze'<br>Dianella tasmanica 'Destiny'<br>Facinia nodosa<br>Juncus usitatus<br>Lomandra nogifolia<br>Lomandra longifolia<br>Lomandra tanika<br>Asplenium nidus<br>Cerastium tomentosum<br>Chrysanthemum maximum                                                                                               | Burrawang   Jungle Fern   Tall Sedge   Blue Flax Lily   Verigated Flax Lily   Knobby Club Rush   Common Rush   Fine Mat Rush   Mat Rush   Fine Mat Rush   Bird's Nest Fern   Snow In Summer   Shasta Daisy                                                      | 2-3<br>1<br>0.9<br>0.6-0.7<br>0.35<br>0.8<br>0.8<br>0.8<br>0.6<br>0.5<br>-<br>0.2<br>0.9                                       | 25L<br>5L<br>V/cell<br>V/cell<br>V/cell<br>V/cell<br>V/cell<br>V/cell<br>V/cell<br>140mm<br>140mm                             |
| Macrozamia communis<br>Pteris umbrosa<br>Carex appressa<br>Dianella caerulea 'Breeze'<br>Dianella tasmanica 'Destiny'<br>Facinia nodosa<br>Juncus usitatus<br>Lomandra nogifolia<br>Lomandra longifolia<br>Lomandra tanika<br>Asplenium nidus<br>Cerastium tomentosum<br>Chrysanthemum maximum<br>Evolvulus pilosus                                                                          | Burrawang   Jungle Fern   Tall Sedge   Blue Flax Lily   Verigated Flax Lily   Verigated Flax Lily   Knobby Club Rush   Common Rush   Fine Mat Rush   Mat Rush   Fine Mat Rush   Bird's Nest Fern   Snow In Summer   Shasta Daisy   Blue Eyes                    | 2-3<br>1<br>0.9<br>0.6-0.7<br>0.35<br>0.8<br>0.8<br>0.8<br>0.6<br>0.5<br>-<br>0.2<br>0.9                                       | 25L<br>5L<br>V/cell<br>V/cell<br>V/cell<br>V/cell<br>V/cell<br>V/cell<br>V/cell<br>V/cell<br>140mm<br>140mm<br>140mm          |
| Macrozamia communis<br>Pteris umbrosa<br>Carex appressa<br>Dianella caerulea 'Breeze'<br>Dianella tasmanica 'Destiny'<br>Facinia nodosa<br>Juncus usitatus<br>Lomandra nodosa<br>Juncus usitatus<br>Lomandra hystrix<br>Lomandra longifolia<br>Lomandra tanika<br>Asplenium nidus<br>Cerastium tomentosum<br>Chrysanthemum maximum<br>Evolvulus pilosus<br>Grevillea 'Poorinda Royal Mantle' | Burrawang   Jungle Fern   Tall Sedge   Blue Flax Lily   Verigated Flax Lily   Knobby Club Rush   Common Rush   Fine Mat Rush   Mat Rush   Fine Mat Rush   Bird's Nest Fern   Snow In Summer   Shasta Daisy   Blue Eyes   Creeping Grevilea                      | 2-3<br>1<br>0.9<br>0.6-0.7<br>0.35<br>0.8<br>0.8<br>0.6<br>0.5<br>-<br>0.2<br>0.9<br>0.5<br>-                                  | 25L<br>5L<br>V/cell<br>V/cell<br>V/cell<br>V/cell<br>V/cell<br>V/cell<br>V/cell<br>140mm<br>140mm<br>140mm<br>140mm           |
| Macrozamia communis<br>Pteris umbrosa<br>Carex appressa<br>Dianella caerulea 'Breeze'<br>Dianella tasmanica 'Destiny'<br>Facinia nodosa<br>Juncus usitatus<br>Lomandra nogifolia<br>Lomandra longifolia<br>Lomandra tanika<br>Asplenium nidus<br>Cerastium tomentosum<br>Chrysanthemum maximum<br>Evolvulus pilosus<br>Grevillea 'Poorinda Royal Mantle'<br>Hibbertia scandens               | Burrawang   Jungle Fern   Tall Sedge   Blue Flax Lily   Verigated Flax Lily   Knobby Club Rush   Common Rush   Fine Mat Rush   Mat Rush   Fine Mat Rush   Bird's Nest Fern   Snow In Summer   Shasta Daisy   Blue Eyes   Creeping Grevilea   Golden guinea vine | 2-3<br>1<br>0.9<br>0.6-0.7<br>0.35<br>0.8<br>0.8<br>0.6<br>0.5<br>-<br>0.2<br>0.9<br>0.5<br>-<br>0.2<br>0.9<br>0.5<br>-<br>0.3 | 25L<br>5L<br>V/cell<br>V/cell<br>V/cell<br>V/cell<br>V/cell<br>V/cell<br>V/cell<br>V/cell<br>140mm<br>140mm<br>140mm<br>140mm |