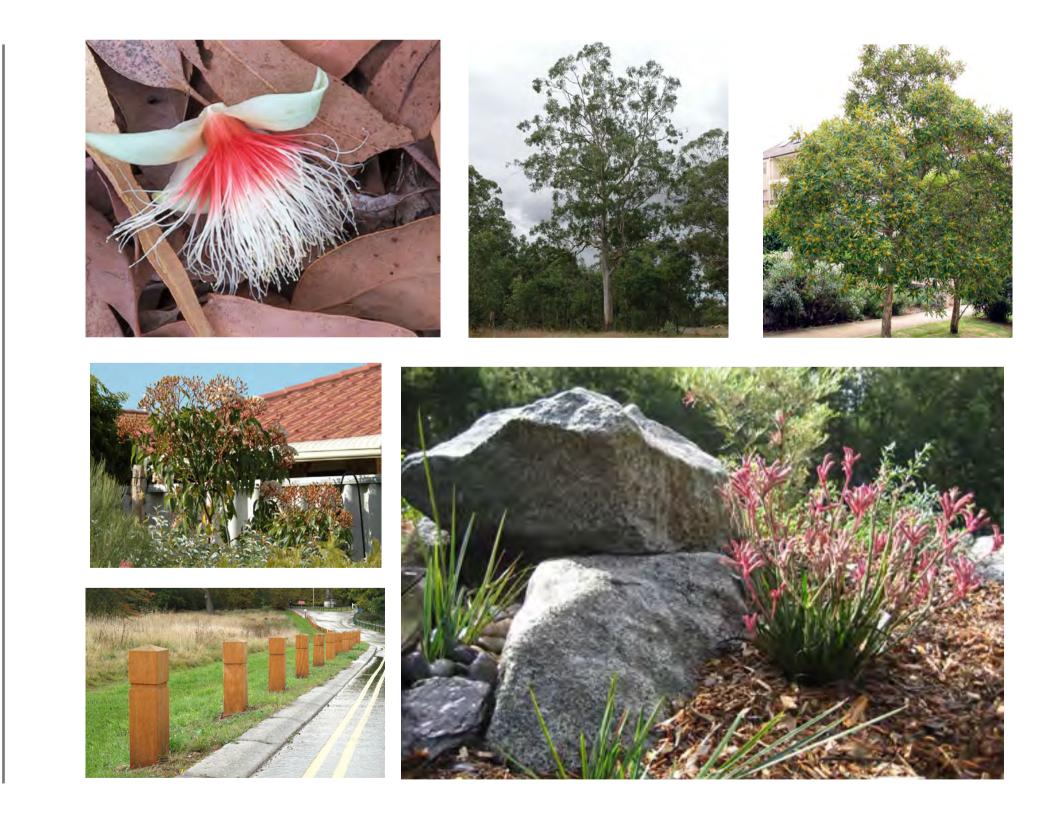

# Northern Beaches Council

ristaniopsis laurina- Water Gum

Baeckea linfolia- Flax Leaf Heath Mvrtvle

Doryanthes excelsa- Gymea Lilly

Asplenium nidus- Birds Nest Fer

vistona australis- Cabbage Tree

Helichrysum petiolare-Licorice Plant

Pteris umbrosa- Jungle Fern

Evolvulus pilosus- Blue Eves

Elaeocarpus reticulatus- Blueberi

Flower

Macroxzamia communis- Burrawang

Pelargonium australe- Coastal Geranium

2

Grasses

 $\infty$ 

Shrubs

Trees,

<u>(</u>)

Native

Commelina cyanea - Native Wandering Jew Hypolepis muelleri - Ground Fern

Viola hederacea - Native Violet