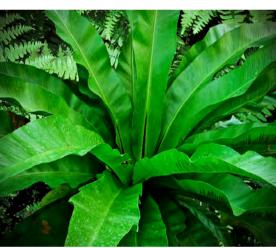

# Northern Beaches Council

ristaniopsis laurina- Water Gum

Baeckea linfolia- Flax Leaf Heath Mvrtvle

Doryanthes excelsa- Gymea Lilly

Asplenium nidus- Birds Nest Fer

vistona australis- Cabbage Tree

Helichrysum petiolare-Licorice Plant

Coversheet, Imagery & Plant Schedule

CRA01-DA-100

| Botanical Name                                                                                                                                                                                                                                                                                                                                                                               | Common Name                                                                                                                                                                                                                                                     | Mature<br>Height<br>(m)                                                                                                        | Pot Size                                                                                                                      |
|----------------------------------------------------------------------------------------------------------------------------------------------------------------------------------------------------------------------------------------------------------------------------------------------------------------------------------------------------------------------------------------------|-----------------------------------------------------------------------------------------------------------------------------------------------------------------------------------------------------------------------------------------------------------------|--------------------------------------------------------------------------------------------------------------------------------|-------------------------------------------------------------------------------------------------------------------------------|
| <br>Paplaia into arifolia                                                                                                                                                                                                                                                                                                                                                                    | Coast Danksia                                                                                                                                                                                                                                                   | 9.10                                                                                                                           | 451                                                                                                                           |
| Banksia integrifolia                                                                                                                                                                                                                                                                                                                                                                         | Coast Banksia                                                                                                                                                                                                                                                   | 8-10                                                                                                                           | 45L                                                                                                                           |
| Corymbia maculata                                                                                                                                                                                                                                                                                                                                                                            | Spotted Gum                                                                                                                                                                                                                                                     | 8                                                                                                                              | 45L                                                                                                                           |
| <br>Eucalyptus hispida                                                                                                                                                                                                                                                                                                                                                                       | Dwarf Apple                                                                                                                                                                                                                                                     | 8                                                                                                                              | 45L                                                                                                                           |
| Harpullia pendula                                                                                                                                                                                                                                                                                                                                                                            | Tulipwood Tree                                                                                                                                                                                                                                                  | 15                                                                                                                             | 45L                                                                                                                           |
| Syzgium smithii                                                                                                                                                                                                                                                                                                                                                                              | Lilly pilly                                                                                                                                                                                                                                                     | 8-10                                                                                                                           | 45L                                                                                                                           |
| <br>Tristaniopsis laurina                                                                                                                                                                                                                                                                                                                                                                    | Water Gum                                                                                                                                                                                                                                                       | 8                                                                                                                              | 100L                                                                                                                          |
|                                                                                                                                                                                                                                                                                                                                                                                              |                                                                                                                                                                                                                                                                 |                                                                                                                                |                                                                                                                               |
| Alyogyne huegelia `Monterey Bay'                                                                                                                                                                                                                                                                                                                                                             | Blue Hibiscus                                                                                                                                                                                                                                                   | 2.5                                                                                                                            | 5L                                                                                                                            |
| Baeckea linifolia                                                                                                                                                                                                                                                                                                                                                                            | Flax Leaf Heath Myrtle                                                                                                                                                                                                                                          | 2                                                                                                                              | 5L                                                                                                                            |
| Correa alba                                                                                                                                                                                                                                                                                                                                                                                  | White Correa                                                                                                                                                                                                                                                    | 1.5-2                                                                                                                          | 5L                                                                                                                            |
| Eriostemon myoporoides                                                                                                                                                                                                                                                                                                                                                                       | Long Leaf Waxflower                                                                                                                                                                                                                                             | 1.5-2                                                                                                                          | 140mm                                                                                                                         |
| Helichrysum petiolare                                                                                                                                                                                                                                                                                                                                                                        | Licorice Plant                                                                                                                                                                                                                                                  | 0.5                                                                                                                            | 5L                                                                                                                            |
| <br>Melaleuca styphelioides                                                                                                                                                                                                                                                                                                                                                                  | Prickly Leafed Paperbark                                                                                                                                                                                                                                        | 7-12                                                                                                                           | 25L                                                                                                                           |
| <br>Pittosporum tobira 'Miss muffet'                                                                                                                                                                                                                                                                                                                                                         | Miss Muffet Tobira                                                                                                                                                                                                                                              | 1-2                                                                                                                            | 5L                                                                                                                            |
| <br>Plectranthus argentatus                                                                                                                                                                                                                                                                                                                                                                  | Silver Spur Flower                                                                                                                                                                                                                                              | 1                                                                                                                              | 5L                                                                                                                            |
| <br>Syzgium 'Cascade'                                                                                                                                                                                                                                                                                                                                                                        | Cascade Lilly Pilly                                                                                                                                                                                                                                             | 2-3                                                                                                                            | 5L                                                                                                                            |
| <br>Syzigium 'Boomer'                                                                                                                                                                                                                                                                                                                                                                        | Lilly Pilly                                                                                                                                                                                                                                                     | 1.5                                                                                                                            | 5L                                                                                                                            |
| <br>Westringia `smokie'                                                                                                                                                                                                                                                                                                                                                                      | Coast Rosemary                                                                                                                                                                                                                                                  | 1.5                                                                                                                            | 5L                                                                                                                            |
|                                                                                                                                                                                                                                                                                                                                                                                              |                                                                                                                                                                                                                                                                 | 2-4                                                                                                                            | ZUL                                                                                                                           |
| <br>Doryanthes excelsa<br>Macrozamia communis<br>Pteris umbrosa                                                                                                                                                                                                                                                                                                                              | Gymea Lily<br>Burrawang<br>Jungle Fern                                                                                                                                                                                                                          | 2-4<br>2-3<br>1                                                                                                                | 25L<br>25L<br>5L                                                                                                              |
| <br>Macrozamia communis                                                                                                                                                                                                                                                                                                                                                                      | Burrawang                                                                                                                                                                                                                                                       |                                                                                                                                | 25L                                                                                                                           |
| <br>Macrozamia communis                                                                                                                                                                                                                                                                                                                                                                      | Burrawang                                                                                                                                                                                                                                                       |                                                                                                                                | 25L                                                                                                                           |
| Macrozamia communis<br>Pteris umbrosa                                                                                                                                                                                                                                                                                                                                                        | Burrawang<br>Jungle Fern                                                                                                                                                                                                                                        | 2-3                                                                                                                            | 25L<br>5L                                                                                                                     |
| <br>Macrozamia communis<br>Pteris umbrosa<br>Carex appressa                                                                                                                                                                                                                                                                                                                                  | Burrawang<br>Jungle Fern<br>Tall Sedge                                                                                                                                                                                                                          | 2-3<br>1<br>0.9                                                                                                                | 25L<br>5L<br>V/cell                                                                                                           |
| Macrozamia communis<br>Pteris umbrosa<br>Carex appressa<br>Dianella caerulea 'Breeze'                                                                                                                                                                                                                                                                                                        | Burrawang<br>Jungle Fern<br>Tall Sedge<br>Blue Flax Lily                                                                                                                                                                                                        | 2-3<br>1<br>0.9<br>0.6-0.7                                                                                                     | 25L<br>5L<br>V/cell<br>V/cell                                                                                                 |
| Macrozamia communis<br>Pteris umbrosa<br>Carex appressa<br>Dianella caerulea 'Breeze'<br>Dianella tasmanica 'Destiny'                                                                                                                                                                                                                                                                        | Burrawang   Jungle Fern   Tall Sedge   Blue Flax Lily   Verigated Flax Lily                                                                                                                                                                                     | 2-3<br>1<br>0.9<br>0.6-0.7<br>0.35                                                                                             | 25L<br>5L<br>V/cell<br>V/cell<br>V/cell                                                                                       |
| Macrozamia communis<br>Pteris umbrosa<br>Carex appressa<br>Dianella caerulea 'Breeze'<br>Dianella tasmanica 'Destiny'<br>Facinia nodosa                                                                                                                                                                                                                                                      | Burrawang   Jungle Fern   Tall Sedge   Blue Flax Lily   Verigated Flax Lily   Knobby Club Rush                                                                                                                                                                  | 2-3<br>1<br>0.9<br>0.6-0.7<br>0.35<br>0.8                                                                                      | 25L<br>5L<br>V/cell<br>V/cell<br>V/cell<br>V/cell                                                                             |
| Macrozamia communis<br>Pteris umbrosa<br>Carex appressa<br>Dianella caerulea 'Breeze'<br>Dianella tasmanica 'Destiny'<br>Facinia nodosa<br>Juncus usitatus                                                                                                                                                                                                                                   | Burrawang   Jungle Fern   Tall Sedge   Blue Flax Lily   Verigated Flax Lily   Knobby Club Rush   Common Rush                                                                                                                                                    | 2-3<br>1<br>0.9<br>0.6-0.7<br>0.35<br>0.8<br>0.8                                                                               | 25L<br>5L<br>V/cell<br>V/cell<br>V/cell<br>V/cell<br>V/cell                                                                   |
| Macrozamia communis<br>Pteris umbrosa<br>Carex appressa<br>Dianella caerulea 'Breeze'<br>Dianella tasmanica 'Destiny'<br>Facinia nodosa<br>Juncus usitatus<br>Lomandra hystrix                                                                                                                                                                                                               | Burrawang   Jungle Fern   Tall Sedge   Blue Flax Lily   Verigated Flax Lily   Knobby Club Rush   Common Rush   Fine Mat Rush                                                                                                                                    | 2-3<br>1<br>0.9<br>0.6-0.7<br>0.35<br>0.8<br>0.8                                                                               | 25L<br>5L<br>V/cell<br>V/cell<br>V/cell<br>V/cell<br>V/cell<br>V/cell                                                         |
| Macrozamia communis<br>Pteris umbrosa<br>Carex appressa<br>Dianella caerulea 'Breeze'<br>Dianella tasmanica 'Destiny'<br>Facinia nodosa<br>Juncus usitatus<br>Lomandra hystrix<br>Lomandra longifolia                                                                                                                                                                                        | Burrawang   Jungle Fern   Tall Sedge   Blue Flax Lily   Verigated Flax Lily   Knobby Club Rush   Common Rush   Fine Mat Rush   Mat Rush                                                                                                                         | 2-3<br>1<br>0.9<br>0.6-0.7<br>0.35<br>0.8<br>0.8<br>0.8<br>0.6                                                                 | 25L<br>5L<br>V/cell<br>V/cell<br>V/cell<br>V/cell<br>V/cell<br>V/cell<br>V/cell                                               |
| Macrozamia communis<br>Pteris umbrosa<br>Carex appressa<br>Dianella caerulea 'Breeze'<br>Dianella tasmanica 'Destiny'<br>Facinia nodosa<br>Juncus usitatus<br>Lomandra hystrix<br>Lomandra longifolia                                                                                                                                                                                        | Burrawang   Jungle Fern   Tall Sedge   Blue Flax Lily   Verigated Flax Lily   Knobby Club Rush   Common Rush   Fine Mat Rush   Mat Rush                                                                                                                         | 2-3<br>1<br>0.9<br>0.6-0.7<br>0.35<br>0.8<br>0.8<br>0.8<br>0.6                                                                 | 25L<br>5L<br>V/cell<br>V/cell<br>V/cell<br>V/cell<br>V/cell<br>V/cell<br>V/cell                                               |
| Macrozamia communis<br>Pteris umbrosa<br>Carex appressa<br>Dianella caerulea 'Breeze'<br>Dianella tasmanica 'Destiny'<br>Facinia nodosa<br>Juncus usitatus<br>Lomandra hystrix<br>Lomandra hystrix<br>Lomandra tanika                                                                                                                                                                        | Burrawang   Jungle Fern   Tall Sedge   Blue Flax Lily   Verigated Flax Lily   Knobby Club Rush   Common Rush   Fine Mat Rush   Mat Rush   Fine Mat Rush                                                                                                         | 2-3<br>1<br>0.9<br>0.6-0.7<br>0.35<br>0.8<br>0.8<br>0.8<br>0.6<br>0.5                                                          | 25L<br>5L<br>V/cell<br>V/cell<br>V/cell<br>V/cell<br>V/cell<br>V/cell<br>V/cell                                               |
| Macrozamia communis<br>Pteris umbrosa<br>Carex appressa<br>Dianella caerulea 'Breeze'<br>Dianella tasmanica 'Destiny'<br>Facinia nodosa<br>Juncus usitatus<br>Lomandra nodosa<br>Lomandra longifolia<br>Lomandra tanika                                                                                                                                                                      | Burrawang   Jungle Fern   Tall Sedge   Blue Flax Lily   Verigated Flax Lily   Knobby Club Rush   Common Rush   Fine Mat Rush   Mat Rush   Fine Mat Rush   Bird's Nest Fern                                                                                      | 2-3<br>1<br>0.9<br>0.6-0.7<br>0.35<br>0.8<br>0.8<br>0.8<br>0.6<br>0.5                                                          | 25L<br>5L<br>V/cell<br>V/cell<br>V/cell<br>V/cell<br>V/cell<br>V/cell<br>V/cell<br>V/cell                                     |
| Macrozamia communis<br>Pteris umbrosa<br>Carex appressa<br>Dianella caerulea 'Breeze'<br>Dianella tasmanica 'Destiny'<br>Facinia nodosa<br>Juncus usitatus<br>Lomandra nodosa<br>Juncus usitatus<br>Lomandra hystrix<br>Lomandra longifolia<br>Lomandra tanika                                                                                                                               | Burrawang   Jungle Fern   Tall Sedge   Blue Flax Lily   Verigated Flax Lily   Knobby Club Rush   Common Rush   Fine Mat Rush   Mat Rush   Fine Mat Rush   Bird's Nest Fern   Snow In Summer                                                                     | 2-3<br>1<br>0.9<br>0.6-0.7<br>0.35<br>0.8<br>0.8<br>0.8<br>0.6<br>0.5                                                          | 25L<br>5L<br>V/cell<br>V/cell<br>V/cell<br>V/cell<br>V/cell<br>V/cell<br>V/cell<br>140mm                                      |
| Macrozamia communis<br>Pteris umbrosa<br>Carex appressa<br>Dianella caerulea 'Breeze'<br>Dianella tasmanica 'Destiny'<br>Facinia nodosa<br>Juncus usitatus<br>Lomandra nogifolia<br>Lomandra longifolia<br>Lomandra tanika<br>Asplenium nidus<br>Cerastium tomentosum<br>Chrysanthemum maximum                                                                                               | Burrawang   Jungle Fern   Tall Sedge   Blue Flax Lily   Verigated Flax Lily   Knobby Club Rush   Common Rush   Fine Mat Rush   Mat Rush   Fine Mat Rush   Bird's Nest Fern   Snow In Summer   Shasta Daisy                                                      | 2-3<br>1<br>0.9<br>0.6-0.7<br>0.35<br>0.8<br>0.8<br>0.8<br>0.6<br>0.5<br>-<br>0.2<br>0.9                                       | 25L<br>5L<br>V/cell<br>V/cell<br>V/cell<br>V/cell<br>V/cell<br>V/cell<br>V/cell<br>140mm<br>140mm                             |
| Macrozamia communis<br>Pteris umbrosa<br>Carex appressa<br>Dianella caerulea 'Breeze'<br>Dianella tasmanica 'Destiny'<br>Facinia nodosa<br>Juncus usitatus<br>Lomandra nogifolia<br>Lomandra longifolia<br>Lomandra tanika<br>Asplenium nidus<br>Cerastium tomentosum<br>Chrysanthemum maximum<br>Evolvulus pilosus                                                                          | Burrawang   Jungle Fern   Tall Sedge   Blue Flax Lily   Verigated Flax Lily   Verigated Flax Lily   Knobby Club Rush   Common Rush   Fine Mat Rush   Mat Rush   Fine Mat Rush   Bird's Nest Fern   Snow In Summer   Shasta Daisy   Blue Eyes                    | 2-3<br>1<br>0.9<br>0.6-0.7<br>0.35<br>0.8<br>0.8<br>0.8<br>0.6<br>0.5<br>-<br>0.2<br>0.9                                       | 25L<br>5L<br>V/cell<br>V/cell<br>V/cell<br>V/cell<br>V/cell<br>V/cell<br>V/cell<br>V/cell<br>140mm<br>140mm<br>140mm          |
| Macrozamia communis<br>Pteris umbrosa<br>Carex appressa<br>Dianella caerulea 'Breeze'<br>Dianella tasmanica 'Destiny'<br>Facinia nodosa<br>Juncus usitatus<br>Lomandra nodosa<br>Juncus usitatus<br>Lomandra hystrix<br>Lomandra longifolia<br>Lomandra tanika<br>Asplenium nidus<br>Cerastium tomentosum<br>Chrysanthemum maximum<br>Evolvulus pilosus<br>Grevillea 'Poorinda Royal Mantle' | Burrawang   Jungle Fern   Tall Sedge   Blue Flax Lily   Verigated Flax Lily   Knobby Club Rush   Common Rush   Fine Mat Rush   Mat Rush   Fine Mat Rush   Bird's Nest Fern   Snow In Summer   Shasta Daisy   Blue Eyes   Creeping Grevilea                      | 2-3<br>1<br>0.9<br>0.6-0.7<br>0.35<br>0.8<br>0.8<br>0.6<br>0.5<br>-<br>0.2<br>0.9<br>0.5<br>-                                  | 25L<br>5L<br>V/cell<br>V/cell<br>V/cell<br>V/cell<br>V/cell<br>V/cell<br>V/cell<br>140mm<br>140mm<br>140mm<br>140mm           |
| Macrozamia communis<br>Pteris umbrosa<br>Carex appressa<br>Dianella caerulea 'Breeze'<br>Dianella tasmanica 'Destiny'<br>Facinia nodosa<br>Juncus usitatus<br>Lomandra nogifolia<br>Lomandra longifolia<br>Lomandra tanika<br>Asplenium nidus<br>Cerastium tomentosum<br>Chrysanthemum maximum<br>Evolvulus pilosus<br>Grevillea 'Poorinda Royal Mantle'<br>Hibbertia scandens               | Burrawang   Jungle Fern   Tall Sedge   Blue Flax Lily   Verigated Flax Lily   Knobby Club Rush   Common Rush   Fine Mat Rush   Mat Rush   Fine Mat Rush   Bird's Nest Fern   Snow In Summer   Shasta Daisy   Blue Eyes   Creeping Grevilea   Golden guinea vine | 2-3<br>1<br>0.9<br>0.6-0.7<br>0.35<br>0.8<br>0.8<br>0.6<br>0.5<br>-<br>0.2<br>0.9<br>0.5<br>-<br>0.2<br>0.9<br>0.5<br>-<br>0.3 | 25L<br>5L<br>V/cell<br>V/cell<br>V/cell<br>V/cell<br>V/cell<br>V/cell<br>V/cell<br>V/cell<br>140mm<br>140mm<br>140mm<br>140mm |