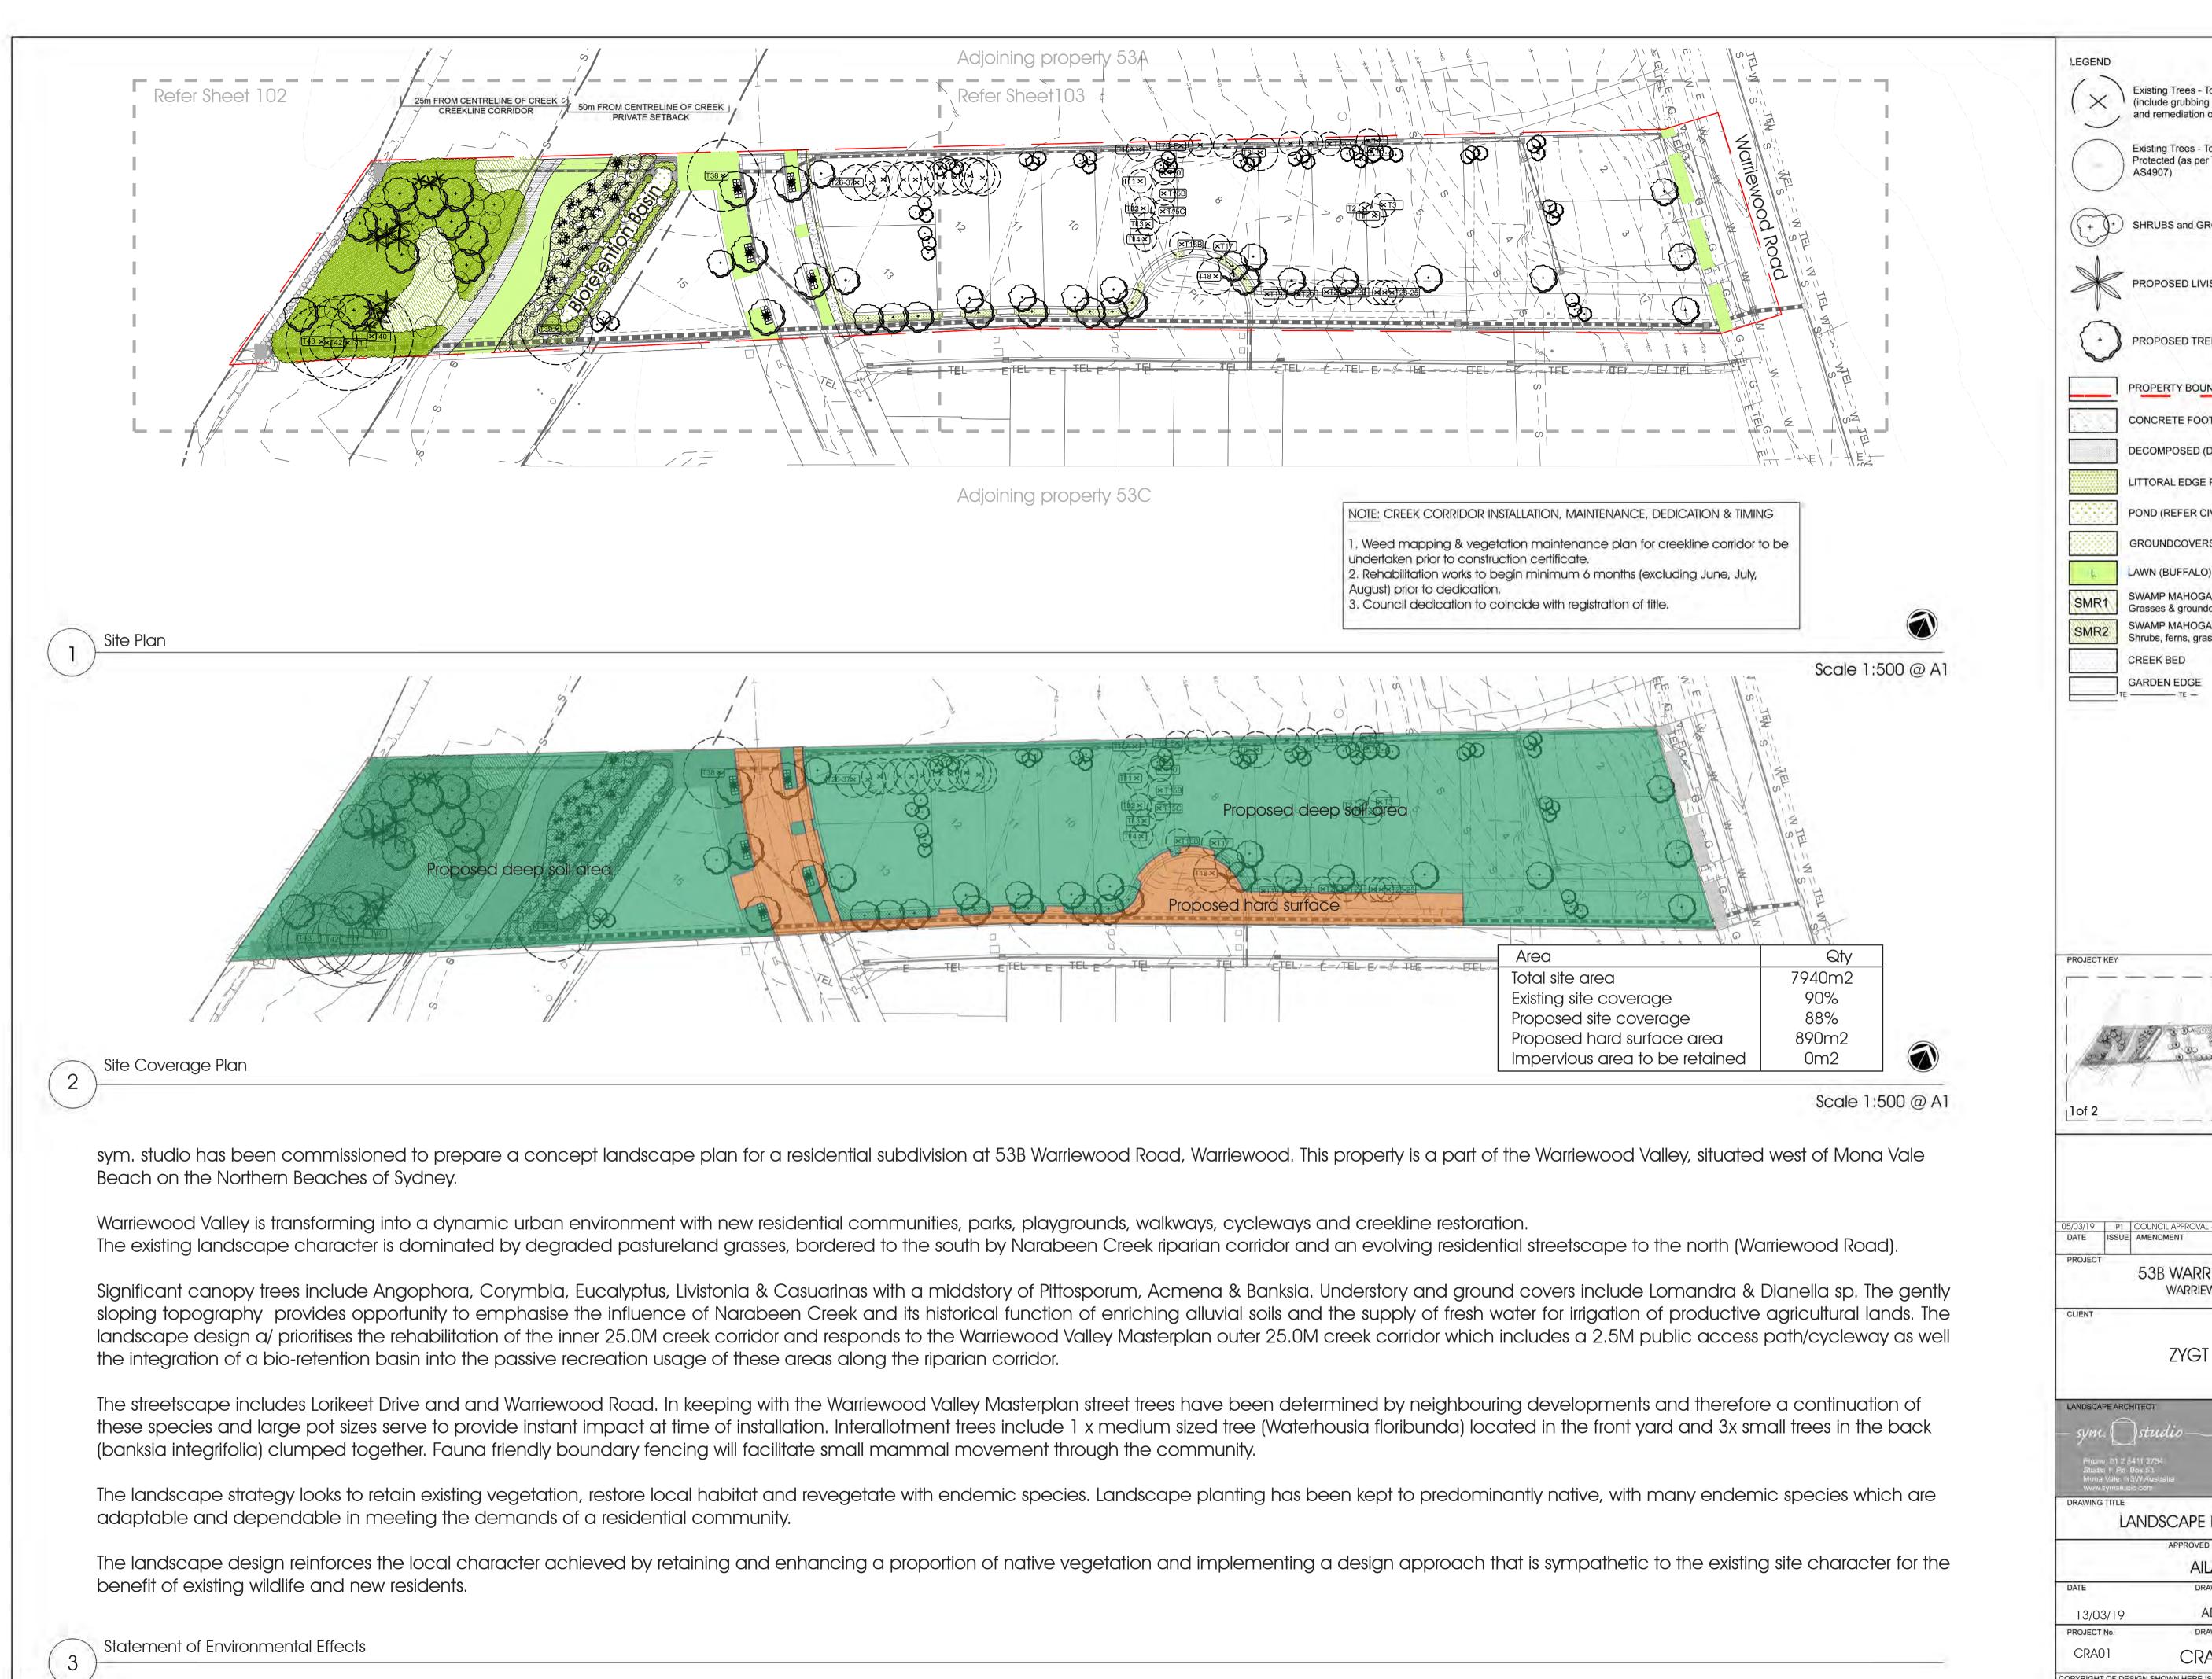

### Indicative Plant Schedule

studio

Project: CRA01 53B Warriewood Road

|                                                       |                                                                                                                                                                 | 1 |
|-------------------------------------------------------|-----------------------------------------------------------------------------------------------------------------------------------------------------------------|---|
| LEGEND                                                |                                                                                                                                                                 |   |
| $(\times)$                                            | Existing Trees - To be Removed<br>(include grubbing out stumps to 300mm                                                                                         |   |
| `                                                     | and remediation of soil where applicable)                                                                                                                       |   |
| $\left( - \right)$                                    | Existing Trees - To be Retained &<br>Protected (as per Tree Protection Zone<br>AS4907)                                                                          |   |
|                                                       | the second s                                                  |   |
| (+)                                                   | SHRUBS and GROUND COVERS                                                                                                                                        |   |
| ×                                                     | PROPOSED LIVISTONA AUSTRALIS                                                                                                                                    |   |
| $\bigcirc$                                            | PROPOSED TREES                                                                                                                                                  |   |
|                                                       | PROPERTY BOUNDARY                                                                                                                                               |   |
| 22.52                                                 | CONCRETE FOOTPATH (REFER ENGINEER)                                                                                                                              |   |
|                                                       | DECOMPOSED (DECO) GRANITE PATH                                                                                                                                  |   |
|                                                       | LITTORAL EDGE PLANTING                                                                                                                                          |   |
|                                                       | POND (REFER CIVIL ENGINEER)                                                                                                                                     |   |
|                                                       | GROUNDCOVERS AND SHRUBS IN APZ                                                                                                                                  |   |
| ΞĘ.                                                   | LAWN (BUFFALO)                                                                                                                                                  |   |
| SMR1<br>SMR2                                          | SWAMP MAHOGANY REVEGETATION AREA (SMR1)<br>Grasses & groundcover only.<br>SWAMP MAHOGANY REVEGETATION AREA (SMR2)<br>Shrubs, ferns, grasses & groundcover.      |   |
| <u> </u>                                              | CREEK BED                                                                                                                                                       |   |
| те                                                    |                                                                                                                                                                 |   |
|                                                       |                                                                                                                                                                 |   |
| PROJECT KEY                                           |                                                                                                                                                                 | 4 |
| 177                                                   |                                                                                                                                                                 |   |
| 1.51                                                  | 1 20 1 1 1 1 1 1 1 1 1 1 1 1 1 1 1 1 1 1                                                                                                                        |   |
| 2.8                                                   | 1 2 . C. C                                                                                                                     |   |
| 17                                                    |                                                                                                                                                                 |   |
| 1of 2                                                 | <u>2 of 2</u>                                                                                                                                                   |   |
|                                                       |                                                                                                                                                                 |   |
|                                                       |                                                                                                                                                                 |   |
| 05/03/19 P1                                           | COUNCIL APPROVAL - DA                                                                                                                                           |   |
| DATE ISSU                                             |                                                                                                                                                                 |   |
|                                                       | 53B WARRIEWOOD ROAD<br>WARRIEWOOD, NSW                                                                                                                          |   |
| CLIENT                                                | ZYGT PTY LTD                                                                                                                                                    |   |
|                                                       |                                                                                                                                                                 |   |
| LANDSCAPE AR                                          | ×                                                                                                                                                               |   |
| - SYMC L<br>Phone: D1 2<br>Studio 1 Po<br>Mona Vale 1 | i Box 53<br>MSW Awstralia                                                                                                                                       |   |
| WWW SYMSIU<br>DRAWING TITLE                           |                                                                                                                                                                 |   |
|                                                       | APPROVED FOR RELEASE<br>AILA #1420                                                                                                                              |   |
| DATE                                                  | DRAWN CHECKED                                                                                                                                                   | 1 |
| 13/03/19<br>PROJECT No.                               | DRAWING No. ISSUE                                                                                                                                               | - |
| CRA01                                                 | CRA01 DA-101 B                                                                                                                                                  |   |
| ANY REPRODUCT                                         | ESIGN SHOWN HERE IS RETAINED AND AUTHORITY FOR<br>ION. IF IN DOUBT ASK. FOLLOW WRITTEN DIMENSIONS ONLY.<br>FF DRAWINGS, DO NOT KEEP SUPERSEDED DRAWINGS ON SITE |   |