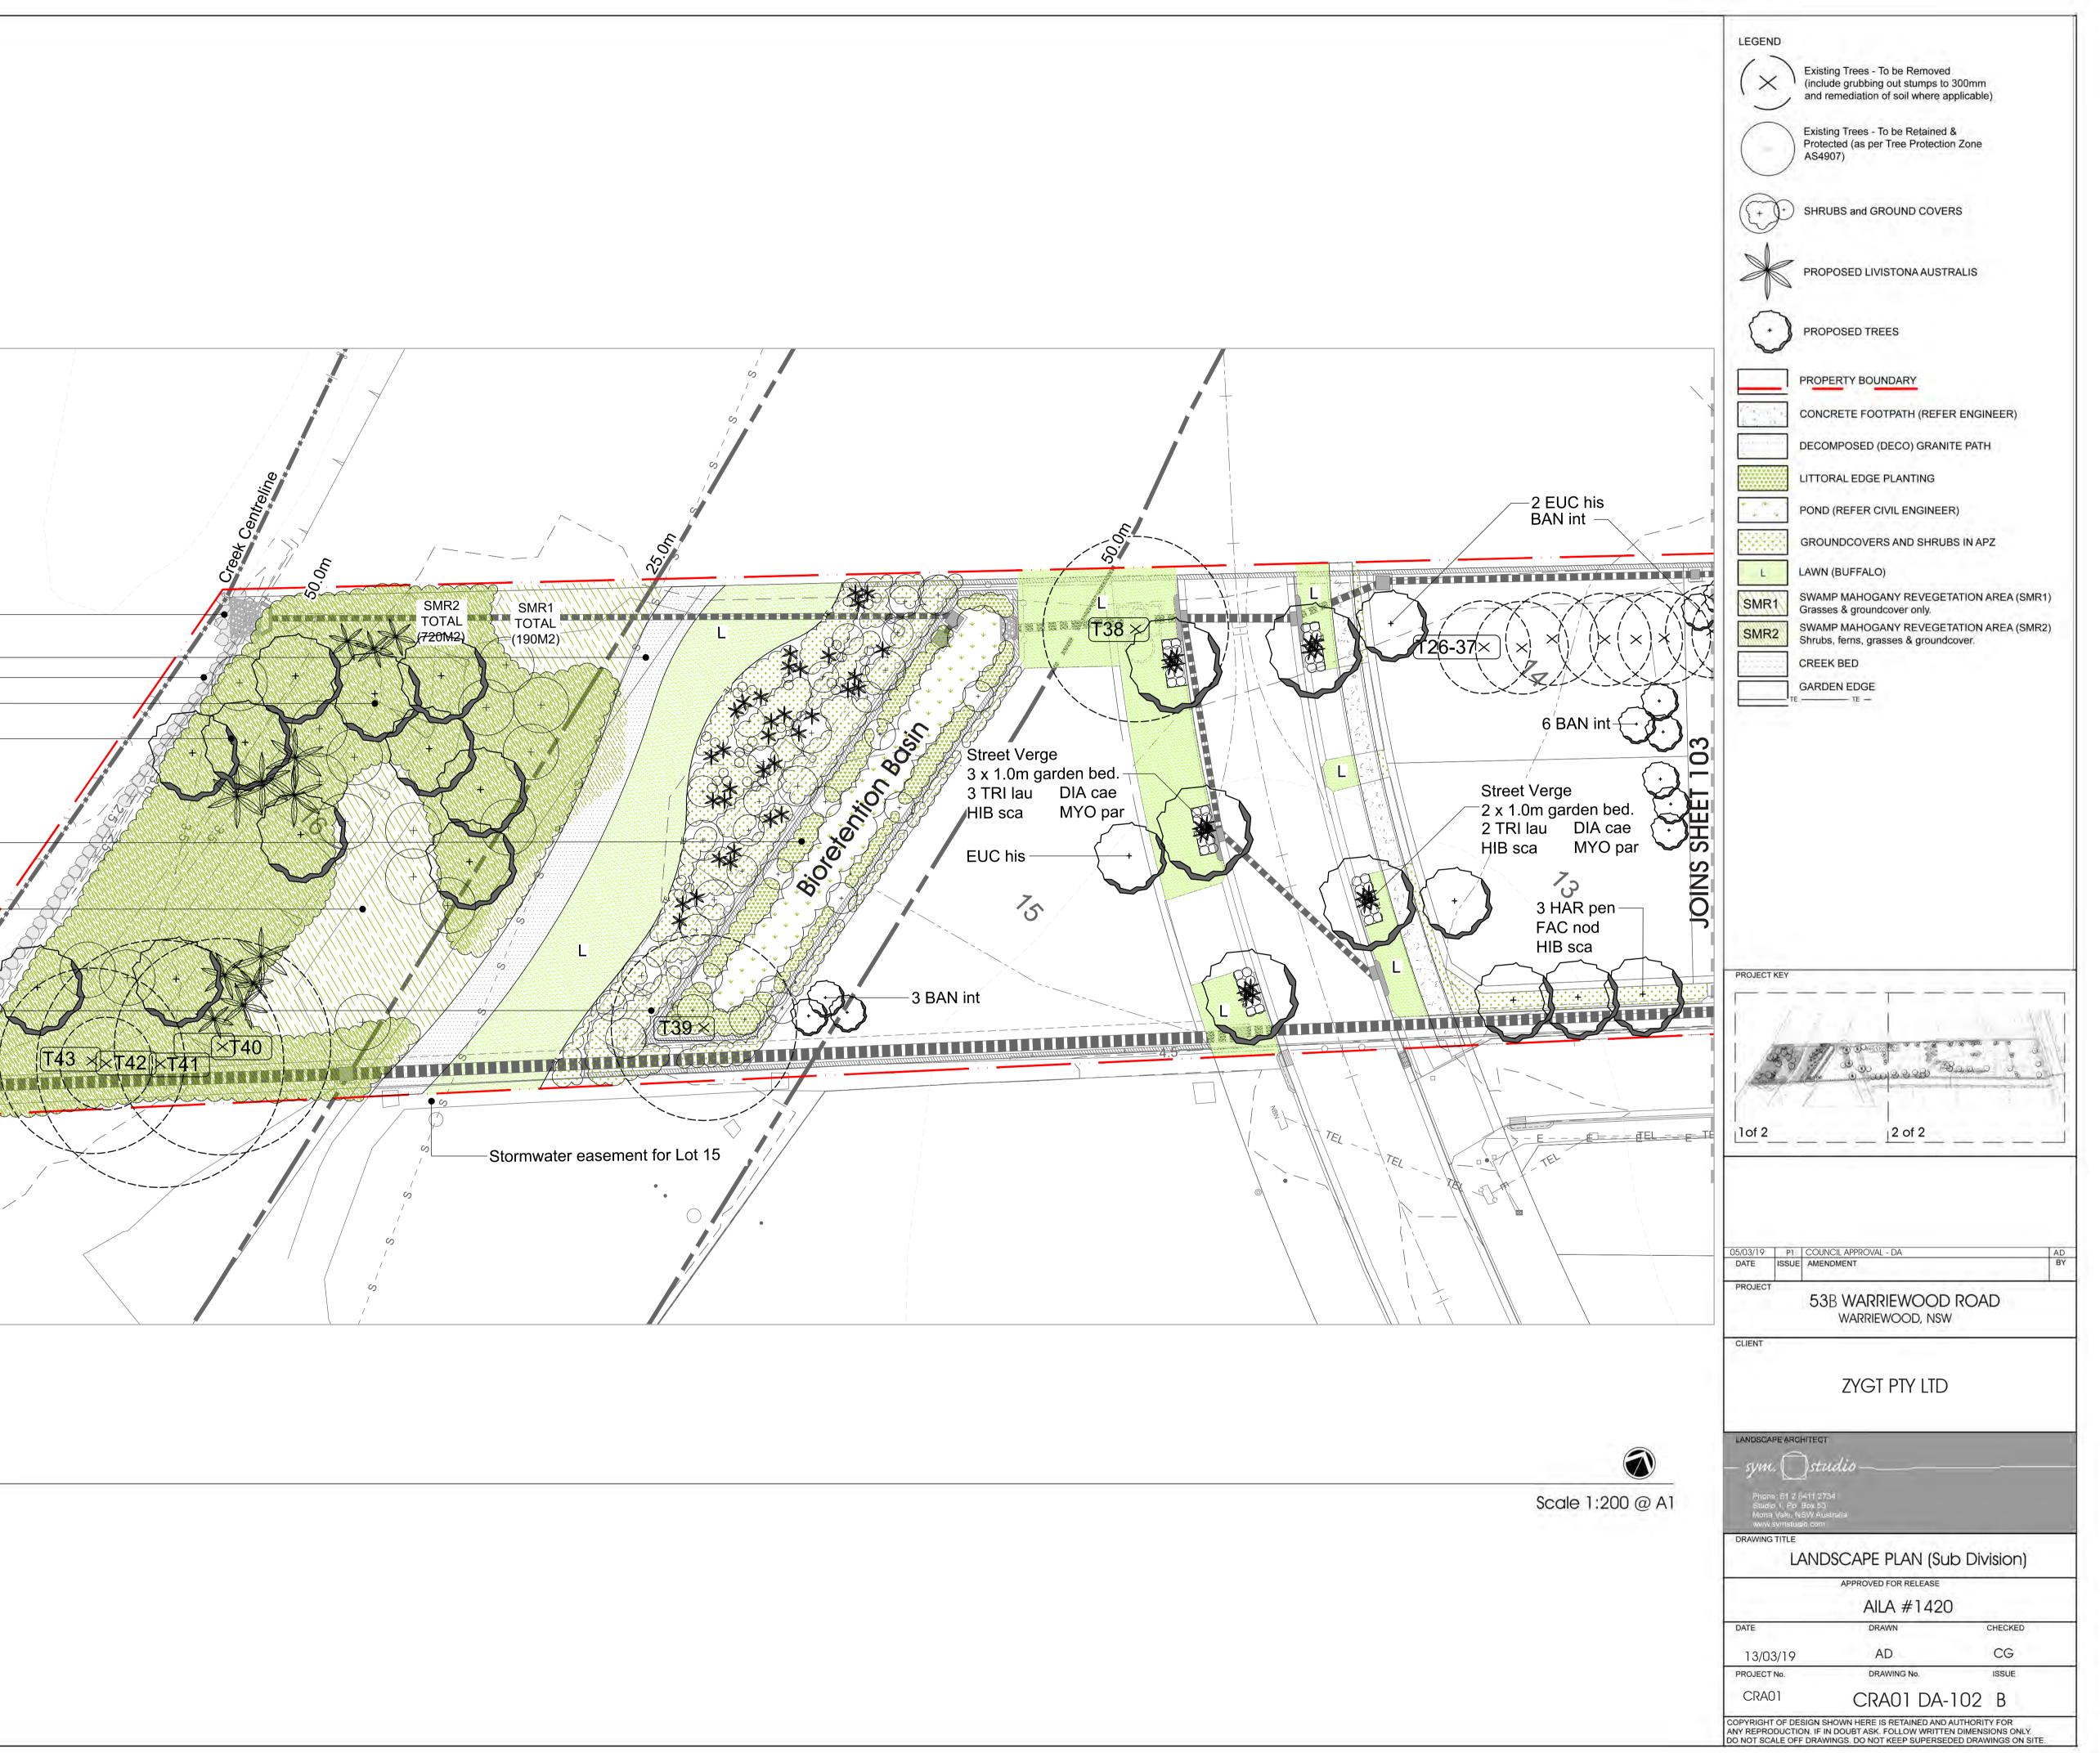

#### Creekline corridor planitng (Swamp Mahogany Forest species)

Creek Centrellin Sandstone stormwater headwall. 'Naturalised' boulder & planting placement. Refer civil engineer. (720M2) 2.5M pedestrian/cycle path. Location to be above 20 year flood level. Stone retaining wall at toe of bank. Refer engineer 5 CAS gla 4 EUC rob 14 MEL lin 12 LIV aus Revegetate area within 25m creek corridor (SMR2) ACA lon DOD tri HOM pop COM cya GAH cla HYD ped HYP mue PHR aus PTE esc VIO hed Littoral edge planting of indigenous water plants and reeds to filter and remove excess nutrients from stormwater before entering creek. Revegetate area within 25m creek corridor (SMR1) COM cya GAH cla HYD ped HYP mue PHR aus PTE esc VIO hed Ground covers, shrubs, grassses and trees 4 SYZ cas 4 ALY hue 5 SYZ smi 5 PIT tob 5 PLE arg 10 COR alb 10 SYZ boo 9 ERI myo 9 WES fru 10 ASP nid 10 DIA tas 7 DOR exc 7 PTE umb CER tom EVO pil GRE poo PEL aus Sandstone stormwater headwall. 'Naturalised' boulder & planting placement. Refer civil engineer. Landscape Plan - 1 Of 2 General Note: Services shown as diagramatic. Adjust final location onsite during installation.