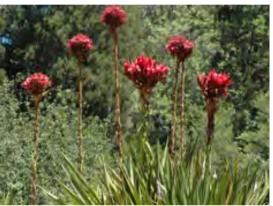

# Northern Beaches Council

ristaniopsis laurina- Water Gum

Baeckea linfolia- Flax Leaf Heath Mvrtvle

Doryanthes excelsa- Gymea Lilly

Asplenium nidus- Birds Nest Fer

vistona australis- Cabbage Tree

Helichrysum petiolare-Licorice Plant

Coversheet, Imagery & Plant Schedule

CRA01-DA-100

| Botanical Name                                                                                                                                                                                                                                                                                                                                                                               | Common Name                                                                                                                                                                                                                                                     | Mature<br>Height<br>(m)                                                                                                        | Pot Size                                                                                                                      |
|----------------------------------------------------------------------------------------------------------------------------------------------------------------------------------------------------------------------------------------------------------------------------------------------------------------------------------------------------------------------------------------------|-----------------------------------------------------------------------------------------------------------------------------------------------------------------------------------------------------------------------------------------------------------------|--------------------------------------------------------------------------------------------------------------------------------|-------------------------------------------------------------------------------------------------------------------------------|
| <br>Paplaia into arifolia                                                                                                                                                                                                                                                                                                                                                                    | Coast Danksia                                                                                                                                                                                                                                                   | 9.10                                                                                                                           | 451                                                                                                                           |
| Banksia integrifolia                                                                                                                                                                                                                                                                                                                                                                         | Coast Banksia                                                                                                                                                                                                                                                   | 8-10                                                                                                                           | 45L                                                                                                                           |
| Corymbia maculata                                                                                                                                                                                                                                                                                                                                                                            | Spotted Gum                                                                                                                                                                                                                                                     | 8                                                                                                                              | 45L                                                                                                                           |
| <br>Eucalyptus hispida                                                                                                                                                                                                                                                                                                                                                                       | Dwarf Apple                                                                                                                                                                                                                                                     | 8                                                                                                                              | 45L                                                                                                                           |
| Harpullia pendula                                                                                                                                                                                                                                                                                                                                                                            | Tulipwood Tree                                                                                                                                                                                                                                                  | 15                                                                                                                             | 45L                                                                                                                           |
| Syzgium smithii                                                                                                                                                                                                                                                                                                                                                                              | Lilly pilly                                                                                                                                                                                                                                                     | 8-10                                                                                                                           | 45L                                                                                                                           |
| <br>Tristaniopsis laurina                                                                                                                                                                                                                                                                                                                                                                    | Water Gum                                                                                                                                                                                                                                                       | 8                                                                                                                              | 100L                                                                                                                          |
|                                                                                                                                                                                                                                                                                                                                                                                              |                                                                                                                                                                                                                                                                 |                                                                                                                                |                                                                                                                               |
| Alyogyne huegelia `Monterey Bay'                                                                                                                                                                                                                                                                                                                                                             | Blue Hibiscus                                                                                                                                                                                                                                                   | 2.5                                                                                                                            | 5L                                                                                                                            |
| Baeckea linifolia                                                                                                                                                                                                                                                                                                                                                                            | Flax Leaf Heath Myrtle                                                                                                                                                                                                                                          | 2                                                                                                                              | 5L                                                                                                                            |
| Correa alba                                                                                                                                                                                                                                                                                                                                                                                  | White Correa                                                                                                                                                                                                                                                    | 1.5-2                                                                                                                          | 5L                                                                                                                            |
| Eriostemon myoporoides                                                                                                                                                                                                                                                                                                                                                                       | Long Leaf Waxflower                                                                                                                                                                                                                                             | 1.5-2                                                                                                                          | 140mm                                                                                                                         |
| Helichrysum petiolare                                                                                                                                                                                                                                                                                                                                                                        | Licorice Plant                                                                                                                                                                                                                                                  | 0.5                                                                                                                            | 5L                                                                                                                            |
| <br>Melaleuca styphelioides                                                                                                                                                                                                                                                                                                                                                                  | Prickly Leafed Paperbark                                                                                                                                                                                                                                        | 7-12                                                                                                                           | 25L                                                                                                                           |
| <br>Pittosporum tobira 'Miss muffet'                                                                                                                                                                                                                                                                                                                                                         | Miss Muffet Tobira                                                                                                                                                                                                                                              | 1-2                                                                                                                            | 5L                                                                                                                            |
| <br>Plectranthus argentatus                                                                                                                                                                                                                                                                                                                                                                  | Silver Spur Flower                                                                                                                                                                                                                                              | 1                                                                                                                              | 5L                                                                                                                            |
| <br>Syzgium 'Cascade'                                                                                                                                                                                                                                                                                                                                                                        | Cascade Lilly Pilly                                                                                                                                                                                                                                             | 2-3                                                                                                                            | 5L                                                                                                                            |
| <br>Syzigium 'Boomer'                                                                                                                                                                                                                                                                                                                                                                        | Lilly Pilly                                                                                                                                                                                                                                                     | 1.5                                                                                                                            | 5L                                                                                                                            |
| <br>Westringia `smokie'                                                                                                                                                                                                                                                                                                                                                                      | Coast Rosemary                                                                                                                                                                                                                                                  | 1.5                                                                                                                            | 5L                                                                                                                            |
|                                                                                                                                                                                                                                                                                                                                                                                              |                                                                                                                                                                                                                                                                 | 2-4                                                                                                                            | ZUL                                                                                                                           |
| <br>Doryanthes excelsa<br>Macrozamia communis<br>Pteris umbrosa                                                                                                                                                                                                                                                                                                                              | Gymea Lily<br>Burrawang<br>Jungle Fern                                                                                                                                                                                                                          | 2-4<br>2-3<br>1                                                                                                                | 25L<br>25L<br>5L                                                                                                              |
| <br>Macrozamia communis                                                                                                                                                                                                                                                                                                                                                                      | Burrawang                                                                                                                                                                                                                                                       |                                                                                                                                | 25L                                                                                                                           |
| <br>Macrozamia communis                                                                                                                                                                                                                                                                                                                                                                      | Burrawang                                                                                                                                                                                                                                                       |                                                                                                                                | 25L                                                                                                                           |
| Macrozamia communis<br>Pteris umbrosa                                                                                                                                                                                                                                                                                                                                                        | Burrawang<br>Jungle Fern                                                                                                                                                                                                                                        | 2-3                                                                                                                            | 25L<br>5L                                                                                                                     |
| <br>Macrozamia communis<br>Pteris umbrosa<br>Carex appressa                                                                                                                                                                                                                                                                                                                                  | Burrawang<br>Jungle Fern<br>Tall Sedge                                                                                                                                                                                                                          | 2-3<br>1<br>0.9                                                                                                                | 25L<br>5L<br>V/cell                                                                                                           |
| Macrozamia communis<br>Pteris umbrosa<br>Carex appressa<br>Dianella caerulea 'Breeze'                                                                                                                                                                                                                                                                                                        | Burrawang<br>Jungle Fern<br>Tall Sedge<br>Blue Flax Lily                                                                                                                                                                                                        | 2-3<br>1<br>0.9<br>0.6-0.7                                                                                                     | 25L<br>5L<br>V/cell<br>V/cell                                                                                                 |
| Macrozamia communis<br>Pteris umbrosa<br>Carex appressa<br>Dianella caerulea 'Breeze'<br>Dianella tasmanica 'Destiny'                                                                                                                                                                                                                                                                        | Burrawang   Jungle Fern   Tall Sedge   Blue Flax Lily   Verigated Flax Lily                                                                                                                                                                                     | 2-3<br>1<br>0.9<br>0.6-0.7<br>0.35                                                                                             | 25L<br>5L<br>V/cell<br>V/cell<br>V/cell                                                                                       |
| Macrozamia communis<br>Pteris umbrosa<br>Carex appressa<br>Dianella caerulea 'Breeze'<br>Dianella tasmanica 'Destiny'<br>Facinia nodosa                                                                                                                                                                                                                                                      | Burrawang   Jungle Fern   Tall Sedge   Blue Flax Lily   Verigated Flax Lily   Knobby Club Rush                                                                                                                                                                  | 2-3<br>1<br>0.9<br>0.6-0.7<br>0.35<br>0.8                                                                                      | 25L<br>5L<br>V/cell<br>V/cell<br>V/cell<br>V/cell                                                                             |
| Macrozamia communis<br>Pteris umbrosa<br>Carex appressa<br>Dianella caerulea 'Breeze'<br>Dianella tasmanica 'Destiny'<br>Facinia nodosa<br>Juncus usitatus                                                                                                                                                                                                                                   | Burrawang   Jungle Fern   Tall Sedge   Blue Flax Lily   Verigated Flax Lily   Knobby Club Rush   Common Rush                                                                                                                                                    | 2-3<br>1<br>0.9<br>0.6-0.7<br>0.35<br>0.8<br>0.8                                                                               | 25L<br>5L<br>V/cell<br>V/cell<br>V/cell<br>V/cell<br>V/cell                                                                   |
| Macrozamia communis<br>Pteris umbrosa<br>Carex appressa<br>Dianella caerulea 'Breeze'<br>Dianella tasmanica 'Destiny'<br>Facinia nodosa<br>Juncus usitatus<br>Lomandra hystrix                                                                                                                                                                                                               | Burrawang   Jungle Fern   Tall Sedge   Blue Flax Lily   Verigated Flax Lily   Knobby Club Rush   Common Rush   Fine Mat Rush                                                                                                                                    | 2-3<br>1<br>0.9<br>0.6-0.7<br>0.35<br>0.8<br>0.8                                                                               | 25L<br>5L<br>V/cell<br>V/cell<br>V/cell<br>V/cell<br>V/cell<br>V/cell                                                         |
| Macrozamia communis<br>Pteris umbrosa<br>Carex appressa<br>Dianella caerulea 'Breeze'<br>Dianella tasmanica 'Destiny'<br>Facinia nodosa<br>Juncus usitatus<br>Lomandra hystrix<br>Lomandra longifolia                                                                                                                                                                                        | Burrawang   Jungle Fern   Tall Sedge   Blue Flax Lily   Verigated Flax Lily   Knobby Club Rush   Common Rush   Fine Mat Rush   Mat Rush                                                                                                                         | 2-3<br>1<br>0.9<br>0.6-0.7<br>0.35<br>0.8<br>0.8<br>0.8<br>0.6                                                                 | 25L<br>5L<br>V/cell<br>V/cell<br>V/cell<br>V/cell<br>V/cell<br>V/cell<br>V/cell                                               |
| Macrozamia communis<br>Pteris umbrosa<br>Carex appressa<br>Dianella caerulea 'Breeze'<br>Dianella tasmanica 'Destiny'<br>Facinia nodosa<br>Juncus usitatus<br>Lomandra hystrix<br>Lomandra longifolia                                                                                                                                                                                        | Burrawang   Jungle Fern   Tall Sedge   Blue Flax Lily   Verigated Flax Lily   Knobby Club Rush   Common Rush   Fine Mat Rush   Mat Rush                                                                                                                         | 2-3<br>1<br>0.9<br>0.6-0.7<br>0.35<br>0.8<br>0.8<br>0.8<br>0.6                                                                 | 25L<br>5L<br>V/cell<br>V/cell<br>V/cell<br>V/cell<br>V/cell<br>V/cell<br>V/cell                                               |
| Macrozamia communis<br>Pteris umbrosa<br>Carex appressa<br>Dianella caerulea 'Breeze'<br>Dianella tasmanica 'Destiny'<br>Facinia nodosa<br>Juncus usitatus<br>Lomandra hystrix<br>Lomandra hystrix<br>Lomandra tanika                                                                                                                                                                        | Burrawang   Jungle Fern   Tall Sedge   Blue Flax Lily   Verigated Flax Lily   Knobby Club Rush   Common Rush   Fine Mat Rush   Mat Rush   Fine Mat Rush                                                                                                         | 2-3<br>1<br>0.9<br>0.6-0.7<br>0.35<br>0.8<br>0.8<br>0.8<br>0.6<br>0.5                                                          | 25L<br>5L<br>V/cell<br>V/cell<br>V/cell<br>V/cell<br>V/cell<br>V/cell<br>V/cell                                               |
| Macrozamia communis<br>Pteris umbrosa<br>Carex appressa<br>Dianella caerulea 'Breeze'<br>Dianella tasmanica 'Destiny'<br>Facinia nodosa<br>Juncus usitatus<br>Lomandra nodosa<br>Lomandra longifolia<br>Lomandra tanika                                                                                                                                                                      | Burrawang   Jungle Fern   Tall Sedge   Blue Flax Lily   Verigated Flax Lily   Knobby Club Rush   Common Rush   Fine Mat Rush   Mat Rush   Fine Mat Rush   Bird's Nest Fern                                                                                      | 2-3<br>1<br>0.9<br>0.6-0.7<br>0.35<br>0.8<br>0.8<br>0.8<br>0.6<br>0.5                                                          | 25L<br>5L<br>V/cell<br>V/cell<br>V/cell<br>V/cell<br>V/cell<br>V/cell<br>V/cell<br>V/cell                                     |
| Macrozamia communis<br>Pteris umbrosa<br>Carex appressa<br>Dianella caerulea 'Breeze'<br>Dianella tasmanica 'Destiny'<br>Facinia nodosa<br>Juncus usitatus<br>Lomandra nodosa<br>Juncus usitatus<br>Lomandra hystrix<br>Lomandra longifolia<br>Lomandra tanika                                                                                                                               | Burrawang   Jungle Fern   Tall Sedge   Blue Flax Lily   Verigated Flax Lily   Knobby Club Rush   Common Rush   Fine Mat Rush   Mat Rush   Fine Mat Rush   Bird's Nest Fern   Snow In Summer                                                                     | 2-3<br>1<br>0.9<br>0.6-0.7<br>0.35<br>0.8<br>0.8<br>0.8<br>0.6<br>0.5                                                          | 25L<br>5L<br>V/cell<br>V/cell<br>V/cell<br>V/cell<br>V/cell<br>V/cell<br>V/cell<br>140mm                                      |
| Macrozamia communis<br>Pteris umbrosa<br>Carex appressa<br>Dianella caerulea 'Breeze'<br>Dianella tasmanica 'Destiny'<br>Facinia nodosa<br>Juncus usitatus<br>Lomandra nogifolia<br>Lomandra longifolia<br>Lomandra tanika<br>Asplenium nidus<br>Cerastium tomentosum<br>Chrysanthemum maximum                                                                                               | Burrawang   Jungle Fern   Tall Sedge   Blue Flax Lily   Verigated Flax Lily   Knobby Club Rush   Common Rush   Fine Mat Rush   Mat Rush   Fine Mat Rush   Bird's Nest Fern   Snow In Summer   Shasta Daisy                                                      | 2-3<br>1<br>0.9<br>0.6-0.7<br>0.35<br>0.8<br>0.8<br>0.8<br>0.6<br>0.5<br>-<br>0.2<br>0.9                                       | 25L<br>5L<br>V/cell<br>V/cell<br>V/cell<br>V/cell<br>V/cell<br>V/cell<br>V/cell<br>140mm<br>140mm                             |
| Macrozamia communis<br>Pteris umbrosa<br>Carex appressa<br>Dianella caerulea 'Breeze'<br>Dianella tasmanica 'Destiny'<br>Facinia nodosa<br>Juncus usitatus<br>Lomandra nogifolia<br>Lomandra longifolia<br>Lomandra tanika<br>Asplenium nidus<br>Cerastium tomentosum<br>Chrysanthemum maximum<br>Evolvulus pilosus                                                                          | Burrawang   Jungle Fern   Tall Sedge   Blue Flax Lily   Verigated Flax Lily   Verigated Flax Lily   Knobby Club Rush   Common Rush   Fine Mat Rush   Mat Rush   Fine Mat Rush   Bird's Nest Fern   Snow In Summer   Shasta Daisy   Blue Eyes                    | 2-3<br>1<br>0.9<br>0.6-0.7<br>0.35<br>0.8<br>0.8<br>0.8<br>0.6<br>0.5<br>-<br>0.2<br>0.9                                       | 25L<br>5L<br>V/cell<br>V/cell<br>V/cell<br>V/cell<br>V/cell<br>V/cell<br>V/cell<br>V/cell<br>140mm<br>140mm<br>140mm          |
| Macrozamia communis<br>Pteris umbrosa<br>Carex appressa<br>Dianella caerulea 'Breeze'<br>Dianella tasmanica 'Destiny'<br>Facinia nodosa<br>Juncus usitatus<br>Lomandra nodosa<br>Juncus usitatus<br>Lomandra hystrix<br>Lomandra longifolia<br>Lomandra tanika<br>Asplenium nidus<br>Cerastium tomentosum<br>Chrysanthemum maximum<br>Evolvulus pilosus<br>Grevillea 'Poorinda Royal Mantle' | Burrawang   Jungle Fern   Tall Sedge   Blue Flax Lily   Verigated Flax Lily   Knobby Club Rush   Common Rush   Fine Mat Rush   Mat Rush   Fine Mat Rush   Bird's Nest Fern   Snow In Summer   Shasta Daisy   Blue Eyes   Creeping Grevilea                      | 2-3<br>1<br>0.9<br>0.6-0.7<br>0.35<br>0.8<br>0.8<br>0.6<br>0.5<br>-<br>0.2<br>0.9<br>0.5<br>-                                  | 25L<br>5L<br>V/cell<br>V/cell<br>V/cell<br>V/cell<br>V/cell<br>V/cell<br>V/cell<br>140mm<br>140mm<br>140mm<br>140mm           |
| Macrozamia communis<br>Pteris umbrosa<br>Carex appressa<br>Dianella caerulea 'Breeze'<br>Dianella tasmanica 'Destiny'<br>Facinia nodosa<br>Juncus usitatus<br>Lomandra nogifolia<br>Lomandra longifolia<br>Lomandra tanika<br>Asplenium nidus<br>Cerastium tomentosum<br>Chrysanthemum maximum<br>Evolvulus pilosus<br>Grevillea 'Poorinda Royal Mantle'<br>Hibbertia scandens               | Burrawang   Jungle Fern   Tall Sedge   Blue Flax Lily   Verigated Flax Lily   Knobby Club Rush   Common Rush   Fine Mat Rush   Mat Rush   Fine Mat Rush   Bird's Nest Fern   Snow In Summer   Shasta Daisy   Blue Eyes   Creeping Grevilea   Golden guinea vine | 2-3<br>1<br>0.9<br>0.6-0.7<br>0.35<br>0.8<br>0.8<br>0.6<br>0.5<br>-<br>0.2<br>0.9<br>0.5<br>-<br>0.2<br>0.9<br>0.5<br>-<br>0.3 | 25L<br>5L<br>V/cell<br>V/cell<br>V/cell<br>V/cell<br>V/cell<br>V/cell<br>V/cell<br>V/cell<br>140mm<br>140mm<br>140mm<br>140mm |