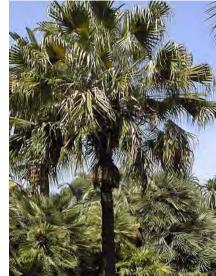

# Northern Beaches Council

ristaniopsis laurina- Water Gum

Baeckea linfolia- Flax Leaf Heath Mvrtvle

Doryanthes excelsa- Gymea Lilly

Asplenium nidus- Birds Nest Fer

vistona australis- Cabbage Tree

Helichrysum petiolare-Licorice Plant

Coversheet, Imagery & Plant Schedule

CRA01-DA-100

| Botanical Name                                                                                                                                                                                                                                                                                                                                                                               | Common Name                                                                                                                                                                                                                                                     | Mature<br>Height<br>(m)                                                                                                        | Pot Size                                                                                                                      |
|----------------------------------------------------------------------------------------------------------------------------------------------------------------------------------------------------------------------------------------------------------------------------------------------------------------------------------------------------------------------------------------------|-----------------------------------------------------------------------------------------------------------------------------------------------------------------------------------------------------------------------------------------------------------------|--------------------------------------------------------------------------------------------------------------------------------|-------------------------------------------------------------------------------------------------------------------------------|
| <br>Paplaia into arifolia                                                                                                                                                                                                                                                                                                                                                                    | Coast Danksia                                                                                                                                                                                                                                                   | 9.10                                                                                                                           | 451                                                                                                                           |
| Banksia integrifolia                                                                                                                                                                                                                                                                                                                                                                         | Coast Banksia                                                                                                                                                                                                                                                   | 8-10                                                                                                                           | 45L                                                                                                                           |
| Corymbia maculata                                                                                                                                                                                                                                                                                                                                                                            | Spotted Gum                                                                                                                                                                                                                                                     | 8                                                                                                                              | 45L                                                                                                                           |
| <br>Eucalyptus hispida                                                                                                                                                                                                                                                                                                                                                                       | Dwarf Apple                                                                                                                                                                                                                                                     | 8                                                                                                                              | 45L                                                                                                                           |
| Harpullia pendula                                                                                                                                                                                                                                                                                                                                                                            | Tulipwood Tree                                                                                                                                                                                                                                                  | 15                                                                                                                             | 45L                                                                                                                           |
| Syzgium smithii                                                                                                                                                                                                                                                                                                                                                                              | Lilly pilly                                                                                                                                                                                                                                                     | 8-10                                                                                                                           | 45L                                                                                                                           |
| <br>Tristaniopsis laurina                                                                                                                                                                                                                                                                                                                                                                    | Water Gum                                                                                                                                                                                                                                                       | 8                                                                                                                              | 100L                                                                                                                          |
|                                                                                                                                                                                                                                                                                                                                                                                              |                                                                                                                                                                                                                                                                 |                                                                                                                                |                                                                                                                               |
| Alyogyne huegelia `Monterey Bay'                                                                                                                                                                                                                                                                                                                                                             | Blue Hibiscus                                                                                                                                                                                                                                                   | 2.5                                                                                                                            | 5L                                                                                                                            |
| Baeckea linifolia                                                                                                                                                                                                                                                                                                                                                                            | Flax Leaf Heath Myrtle                                                                                                                                                                                                                                          | 2                                                                                                                              | 5L                                                                                                                            |
| Correa alba                                                                                                                                                                                                                                                                                                                                                                                  | White Correa                                                                                                                                                                                                                                                    | 1.5-2                                                                                                                          | 5L                                                                                                                            |
| Eriostemon myoporoides                                                                                                                                                                                                                                                                                                                                                                       | Long Leaf Waxflower                                                                                                                                                                                                                                             | 1.5-2                                                                                                                          | 140mm                                                                                                                         |
| Helichrysum petiolare                                                                                                                                                                                                                                                                                                                                                                        | Licorice Plant                                                                                                                                                                                                                                                  | 0.5                                                                                                                            | 5L                                                                                                                            |
| <br>Melaleuca styphelioides                                                                                                                                                                                                                                                                                                                                                                  | Prickly Leafed Paperbark                                                                                                                                                                                                                                        | 7-12                                                                                                                           | 25L                                                                                                                           |
| <br>Pittosporum tobira 'Miss muffet'                                                                                                                                                                                                                                                                                                                                                         | Miss Muffet Tobira                                                                                                                                                                                                                                              | 1-2                                                                                                                            | 5L                                                                                                                            |
| <br>Plectranthus argentatus                                                                                                                                                                                                                                                                                                                                                                  | Silver Spur Flower                                                                                                                                                                                                                                              | 1                                                                                                                              | 5L                                                                                                                            |
| <br>Syzgium 'Cascade'                                                                                                                                                                                                                                                                                                                                                                        | Cascade Lilly Pilly                                                                                                                                                                                                                                             | 2-3                                                                                                                            | 5L                                                                                                                            |
| <br>Syzigium 'Boomer'                                                                                                                                                                                                                                                                                                                                                                        | Lilly Pilly                                                                                                                                                                                                                                                     | 1.5                                                                                                                            | 5L                                                                                                                            |
| <br>Westringia `smokie'                                                                                                                                                                                                                                                                                                                                                                      | Coast Rosemary                                                                                                                                                                                                                                                  | 1.5                                                                                                                            | 5L                                                                                                                            |
|                                                                                                                                                                                                                                                                                                                                                                                              |                                                                                                                                                                                                                                                                 | 2-4                                                                                                                            | ZUL                                                                                                                           |
| <br>Doryanthes excelsa<br>Macrozamia communis<br>Pteris umbrosa                                                                                                                                                                                                                                                                                                                              | Gymea Lily<br>Burrawang<br>Jungle Fern                                                                                                                                                                                                                          | 2-4<br>2-3<br>1                                                                                                                | 25L<br>25L<br>5L                                                                                                              |
| <br>Macrozamia communis                                                                                                                                                                                                                                                                                                                                                                      | Burrawang                                                                                                                                                                                                                                                       |                                                                                                                                | 25L                                                                                                                           |
| <br>Macrozamia communis                                                                                                                                                                                                                                                                                                                                                                      | Burrawang                                                                                                                                                                                                                                                       |                                                                                                                                | 25L                                                                                                                           |
| Macrozamia communis<br>Pteris umbrosa                                                                                                                                                                                                                                                                                                                                                        | Burrawang<br>Jungle Fern                                                                                                                                                                                                                                        | 2-3                                                                                                                            | 25L<br>5L                                                                                                                     |
| <br>Macrozamia communis<br>Pteris umbrosa<br>Carex appressa                                                                                                                                                                                                                                                                                                                                  | Burrawang<br>Jungle Fern<br>Tall Sedge                                                                                                                                                                                                                          | 2-3<br>1<br>0.9                                                                                                                | 25L<br>5L<br>V/cell                                                                                                           |
| Macrozamia communis<br>Pteris umbrosa<br>Carex appressa<br>Dianella caerulea 'Breeze'                                                                                                                                                                                                                                                                                                        | Burrawang<br>Jungle Fern<br>Tall Sedge<br>Blue Flax Lily                                                                                                                                                                                                        | 2-3<br>1<br>0.9<br>0.6-0.7                                                                                                     | 25L<br>5L<br>V/cell<br>V/cell                                                                                                 |
| Macrozamia communis<br>Pteris umbrosa<br>Carex appressa<br>Dianella caerulea 'Breeze'<br>Dianella tasmanica 'Destiny'                                                                                                                                                                                                                                                                        | Burrawang   Jungle Fern   Tall Sedge   Blue Flax Lily   Verigated Flax Lily                                                                                                                                                                                     | 2-3<br>1<br>0.9<br>0.6-0.7<br>0.35                                                                                             | 25L<br>5L<br>V/cell<br>V/cell<br>V/cell                                                                                       |
| Macrozamia communis<br>Pteris umbrosa<br>Carex appressa<br>Dianella caerulea 'Breeze'<br>Dianella tasmanica 'Destiny'<br>Facinia nodosa                                                                                                                                                                                                                                                      | Burrawang   Jungle Fern   Tall Sedge   Blue Flax Lily   Verigated Flax Lily   Knobby Club Rush                                                                                                                                                                  | 2-3<br>1<br>0.9<br>0.6-0.7<br>0.35<br>0.8                                                                                      | 25L<br>5L<br>V/cell<br>V/cell<br>V/cell<br>V/cell                                                                             |
| Macrozamia communis<br>Pteris umbrosa<br>Carex appressa<br>Dianella caerulea 'Breeze'<br>Dianella tasmanica 'Destiny'<br>Facinia nodosa<br>Juncus usitatus                                                                                                                                                                                                                                   | Burrawang   Jungle Fern   Tall Sedge   Blue Flax Lily   Verigated Flax Lily   Knobby Club Rush   Common Rush                                                                                                                                                    | 2-3<br>1<br>0.9<br>0.6-0.7<br>0.35<br>0.8<br>0.8                                                                               | 25L<br>5L<br>V/cell<br>V/cell<br>V/cell<br>V/cell<br>V/cell                                                                   |
| Macrozamia communis<br>Pteris umbrosa<br>Carex appressa<br>Dianella caerulea 'Breeze'<br>Dianella tasmanica 'Destiny'<br>Facinia nodosa<br>Juncus usitatus<br>Lomandra hystrix                                                                                                                                                                                                               | Burrawang   Jungle Fern   Tall Sedge   Blue Flax Lily   Verigated Flax Lily   Knobby Club Rush   Common Rush   Fine Mat Rush                                                                                                                                    | 2-3<br>1<br>0.9<br>0.6-0.7<br>0.35<br>0.8<br>0.8                                                                               | 25L<br>5L<br>V/cell<br>V/cell<br>V/cell<br>V/cell<br>V/cell<br>V/cell                                                         |
| Macrozamia communis<br>Pteris umbrosa<br>Carex appressa<br>Dianella caerulea 'Breeze'<br>Dianella tasmanica 'Destiny'<br>Facinia nodosa<br>Juncus usitatus<br>Lomandra hystrix<br>Lomandra longifolia                                                                                                                                                                                        | Burrawang   Jungle Fern   Tall Sedge   Blue Flax Lily   Verigated Flax Lily   Knobby Club Rush   Common Rush   Fine Mat Rush   Mat Rush                                                                                                                         | 2-3<br>1<br>0.9<br>0.6-0.7<br>0.35<br>0.8<br>0.8<br>0.8<br>0.6                                                                 | 25L<br>5L<br>V/cell<br>V/cell<br>V/cell<br>V/cell<br>V/cell<br>V/cell<br>V/cell                                               |
| Macrozamia communis<br>Pteris umbrosa<br>Carex appressa<br>Dianella caerulea 'Breeze'<br>Dianella tasmanica 'Destiny'<br>Facinia nodosa<br>Juncus usitatus<br>Lomandra hystrix<br>Lomandra longifolia                                                                                                                                                                                        | Burrawang   Jungle Fern   Tall Sedge   Blue Flax Lily   Verigated Flax Lily   Knobby Club Rush   Common Rush   Fine Mat Rush   Mat Rush                                                                                                                         | 2-3<br>1<br>0.9<br>0.6-0.7<br>0.35<br>0.8<br>0.8<br>0.8<br>0.6                                                                 | 25L<br>5L<br>V/cell<br>V/cell<br>V/cell<br>V/cell<br>V/cell<br>V/cell<br>V/cell                                               |
| Macrozamia communis<br>Pteris umbrosa<br>Carex appressa<br>Dianella caerulea 'Breeze'<br>Dianella tasmanica 'Destiny'<br>Facinia nodosa<br>Juncus usitatus<br>Lomandra hystrix<br>Lomandra hystrix<br>Lomandra tanika                                                                                                                                                                        | Burrawang   Jungle Fern   Tall Sedge   Blue Flax Lily   Verigated Flax Lily   Knobby Club Rush   Common Rush   Fine Mat Rush   Mat Rush   Fine Mat Rush                                                                                                         | 2-3<br>1<br>0.9<br>0.6-0.7<br>0.35<br>0.8<br>0.8<br>0.8<br>0.6<br>0.5                                                          | 25L<br>5L<br>V/cell<br>V/cell<br>V/cell<br>V/cell<br>V/cell<br>V/cell<br>V/cell                                               |
| Macrozamia communis<br>Pteris umbrosa<br>Carex appressa<br>Dianella caerulea 'Breeze'<br>Dianella tasmanica 'Destiny'<br>Facinia nodosa<br>Juncus usitatus<br>Lomandra nodosa<br>Lomandra longifolia<br>Lomandra tanika                                                                                                                                                                      | Burrawang   Jungle Fern   Tall Sedge   Blue Flax Lily   Verigated Flax Lily   Knobby Club Rush   Common Rush   Fine Mat Rush   Mat Rush   Fine Mat Rush   Bird's Nest Fern                                                                                      | 2-3<br>1<br>0.9<br>0.6-0.7<br>0.35<br>0.8<br>0.8<br>0.8<br>0.6<br>0.5                                                          | 25L<br>5L<br>V/cell<br>V/cell<br>V/cell<br>V/cell<br>V/cell<br>V/cell<br>V/cell<br>V/cell                                     |
| Macrozamia communis<br>Pteris umbrosa<br>Carex appressa<br>Dianella caerulea 'Breeze'<br>Dianella tasmanica 'Destiny'<br>Facinia nodosa<br>Juncus usitatus<br>Lomandra nodosa<br>Juncus usitatus<br>Lomandra hystrix<br>Lomandra longifolia<br>Lomandra tanika                                                                                                                               | Burrawang   Jungle Fern   Tall Sedge   Blue Flax Lily   Verigated Flax Lily   Knobby Club Rush   Common Rush   Fine Mat Rush   Mat Rush   Fine Mat Rush   Bird's Nest Fern   Snow In Summer                                                                     | 2-3<br>1<br>0.9<br>0.6-0.7<br>0.35<br>0.8<br>0.8<br>0.8<br>0.6<br>0.5                                                          | 25L<br>5L<br>V/cell<br>V/cell<br>V/cell<br>V/cell<br>V/cell<br>V/cell<br>V/cell<br>140mm                                      |
| Macrozamia communis<br>Pteris umbrosa<br>Carex appressa<br>Dianella caerulea 'Breeze'<br>Dianella tasmanica 'Destiny'<br>Facinia nodosa<br>Juncus usitatus<br>Lomandra nogifolia<br>Lomandra longifolia<br>Lomandra tanika<br>Asplenium nidus<br>Cerastium tomentosum<br>Chrysanthemum maximum                                                                                               | Burrawang   Jungle Fern   Tall Sedge   Blue Flax Lily   Verigated Flax Lily   Knobby Club Rush   Common Rush   Fine Mat Rush   Mat Rush   Fine Mat Rush   Bird's Nest Fern   Snow In Summer   Shasta Daisy                                                      | 2-3<br>1<br>0.9<br>0.6-0.7<br>0.35<br>0.8<br>0.8<br>0.8<br>0.6<br>0.5<br>-<br>0.2<br>0.9                                       | 25L<br>5L<br>V/cell<br>V/cell<br>V/cell<br>V/cell<br>V/cell<br>V/cell<br>V/cell<br>140mm<br>140mm                             |
| Macrozamia communis<br>Pteris umbrosa<br>Carex appressa<br>Dianella caerulea 'Breeze'<br>Dianella tasmanica 'Destiny'<br>Facinia nodosa<br>Juncus usitatus<br>Lomandra nogifolia<br>Lomandra longifolia<br>Lomandra tanika<br>Asplenium nidus<br>Cerastium tomentosum<br>Chrysanthemum maximum<br>Evolvulus pilosus                                                                          | Burrawang   Jungle Fern   Tall Sedge   Blue Flax Lily   Verigated Flax Lily   Verigated Flax Lily   Knobby Club Rush   Common Rush   Fine Mat Rush   Mat Rush   Fine Mat Rush   Bird's Nest Fern   Snow In Summer   Shasta Daisy   Blue Eyes                    | 2-3<br>1<br>0.9<br>0.6-0.7<br>0.35<br>0.8<br>0.8<br>0.8<br>0.6<br>0.5<br>-<br>0.2<br>0.9                                       | 25L<br>5L<br>V/cell<br>V/cell<br>V/cell<br>V/cell<br>V/cell<br>V/cell<br>V/cell<br>V/cell<br>140mm<br>140mm<br>140mm          |
| Macrozamia communis<br>Pteris umbrosa<br>Carex appressa<br>Dianella caerulea 'Breeze'<br>Dianella tasmanica 'Destiny'<br>Facinia nodosa<br>Juncus usitatus<br>Lomandra nodosa<br>Juncus usitatus<br>Lomandra hystrix<br>Lomandra longifolia<br>Lomandra tanika<br>Asplenium nidus<br>Cerastium tomentosum<br>Chrysanthemum maximum<br>Evolvulus pilosus<br>Grevillea 'Poorinda Royal Mantle' | Burrawang   Jungle Fern   Tall Sedge   Blue Flax Lily   Verigated Flax Lily   Knobby Club Rush   Common Rush   Fine Mat Rush   Mat Rush   Fine Mat Rush   Bird's Nest Fern   Snow In Summer   Shasta Daisy   Blue Eyes   Creeping Grevilea                      | 2-3<br>1<br>0.9<br>0.6-0.7<br>0.35<br>0.8<br>0.8<br>0.6<br>0.5<br>-<br>0.2<br>0.9<br>0.5<br>-                                  | 25L<br>5L<br>V/cell<br>V/cell<br>V/cell<br>V/cell<br>V/cell<br>V/cell<br>V/cell<br>140mm<br>140mm<br>140mm<br>140mm           |
| Macrozamia communis<br>Pteris umbrosa<br>Carex appressa<br>Dianella caerulea 'Breeze'<br>Dianella tasmanica 'Destiny'<br>Facinia nodosa<br>Juncus usitatus<br>Lomandra nogifolia<br>Lomandra longifolia<br>Lomandra tanika<br>Asplenium nidus<br>Cerastium tomentosum<br>Chrysanthemum maximum<br>Evolvulus pilosus<br>Grevillea 'Poorinda Royal Mantle'<br>Hibbertia scandens               | Burrawang   Jungle Fern   Tall Sedge   Blue Flax Lily   Verigated Flax Lily   Knobby Club Rush   Common Rush   Fine Mat Rush   Mat Rush   Fine Mat Rush   Bird's Nest Fern   Snow In Summer   Shasta Daisy   Blue Eyes   Creeping Grevilea   Golden guinea vine | 2-3<br>1<br>0.9<br>0.6-0.7<br>0.35<br>0.8<br>0.8<br>0.6<br>0.5<br>-<br>0.2<br>0.9<br>0.5<br>-<br>0.2<br>0.9<br>0.5<br>-<br>0.3 | 25L<br>5L<br>V/cell<br>V/cell<br>V/cell<br>V/cell<br>V/cell<br>V/cell<br>V/cell<br>V/cell<br>140mm<br>140mm<br>140mm<br>140mm |