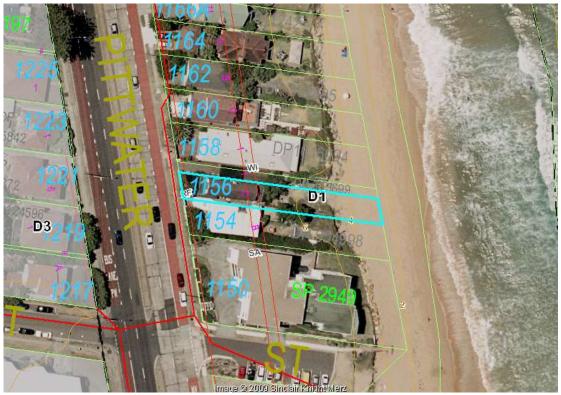

# **RESIDENTIAL DEVELOPMENT**

Section 96(1A) Application to Modify a Development Consent ASSESSMENT REPORT

DA No. Mod2010/0130

Assessment Officer: Phil Lane

Property Address: Lot C, DP 954998, No.1156 Pittwater Road, Collaroy

## WLEP 2000

Locality: D1 Collaroy/Narrabeen

"The Collaroy/Narrabeen locality will be characterised by detached style housing and apartments in landscaped settings and a range of complementary and compatible uses. New apartment development will be confined to the "medium density areas" down on the map.