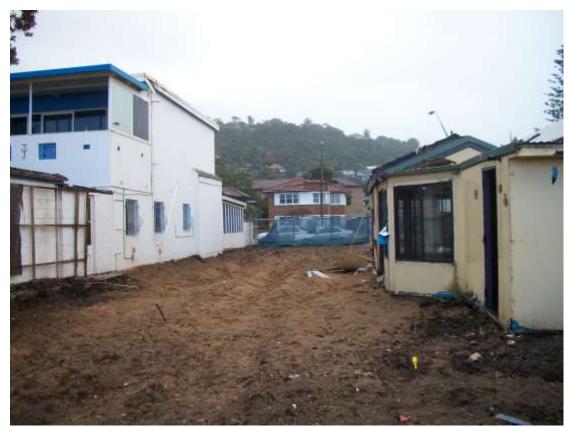

Proposal Description: Modification of Consent No: REV2008/0026 for a new dwelling following demolition of an existing dwelling

Existing site: demolished dwelling with outbuilding located along the northern side boundary