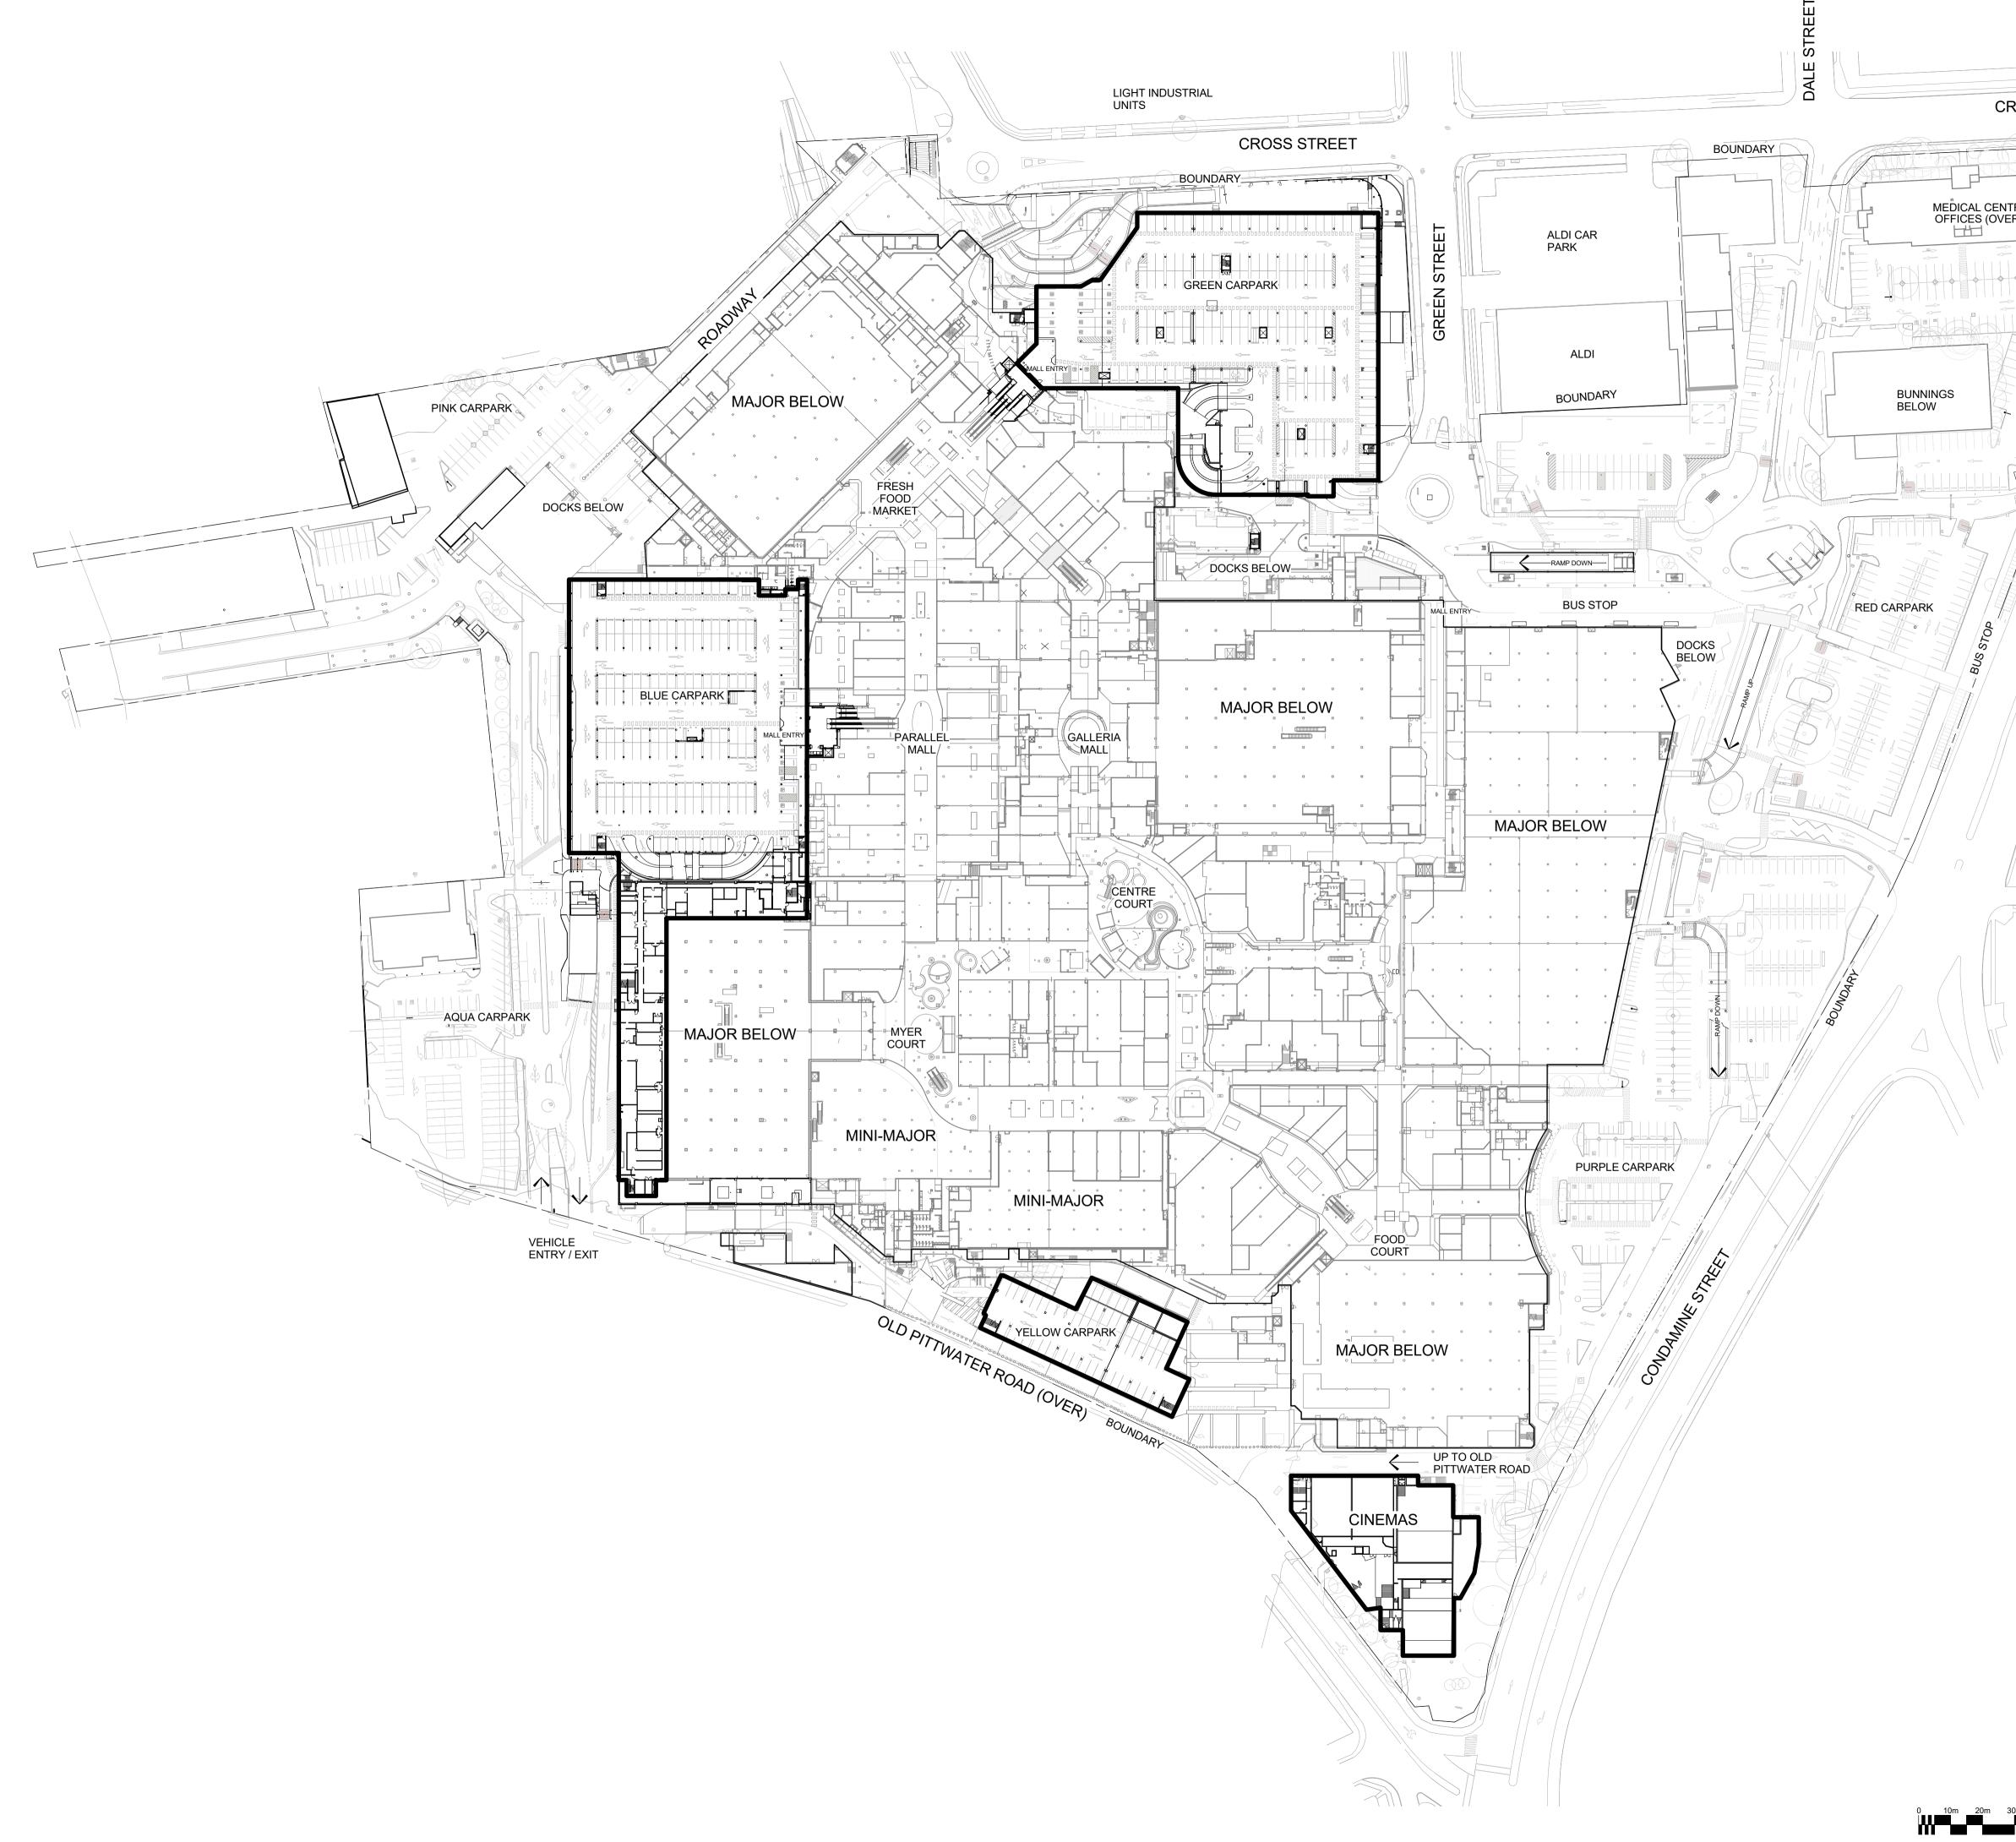

EXISTING CONDITION: SITE PLAN

WARRINGAH MALL STAGE 02

SCHEME 14F DEVELOPMENT APPLICATION

 Project Number
 Drawing No.

 11754
 Scale @ Sheet Size

 100% @ A1
 01.5051

 Plot Date
 Plot Date

Condition - Site Plan.indd

2018-07-20 WORKING PRESENTATIONS/ACTIVE/D11754 01.5050

RRINGAH\11754 REDEVELOPMENT STAGE 2\01 CONCEPTS\02

1:2000