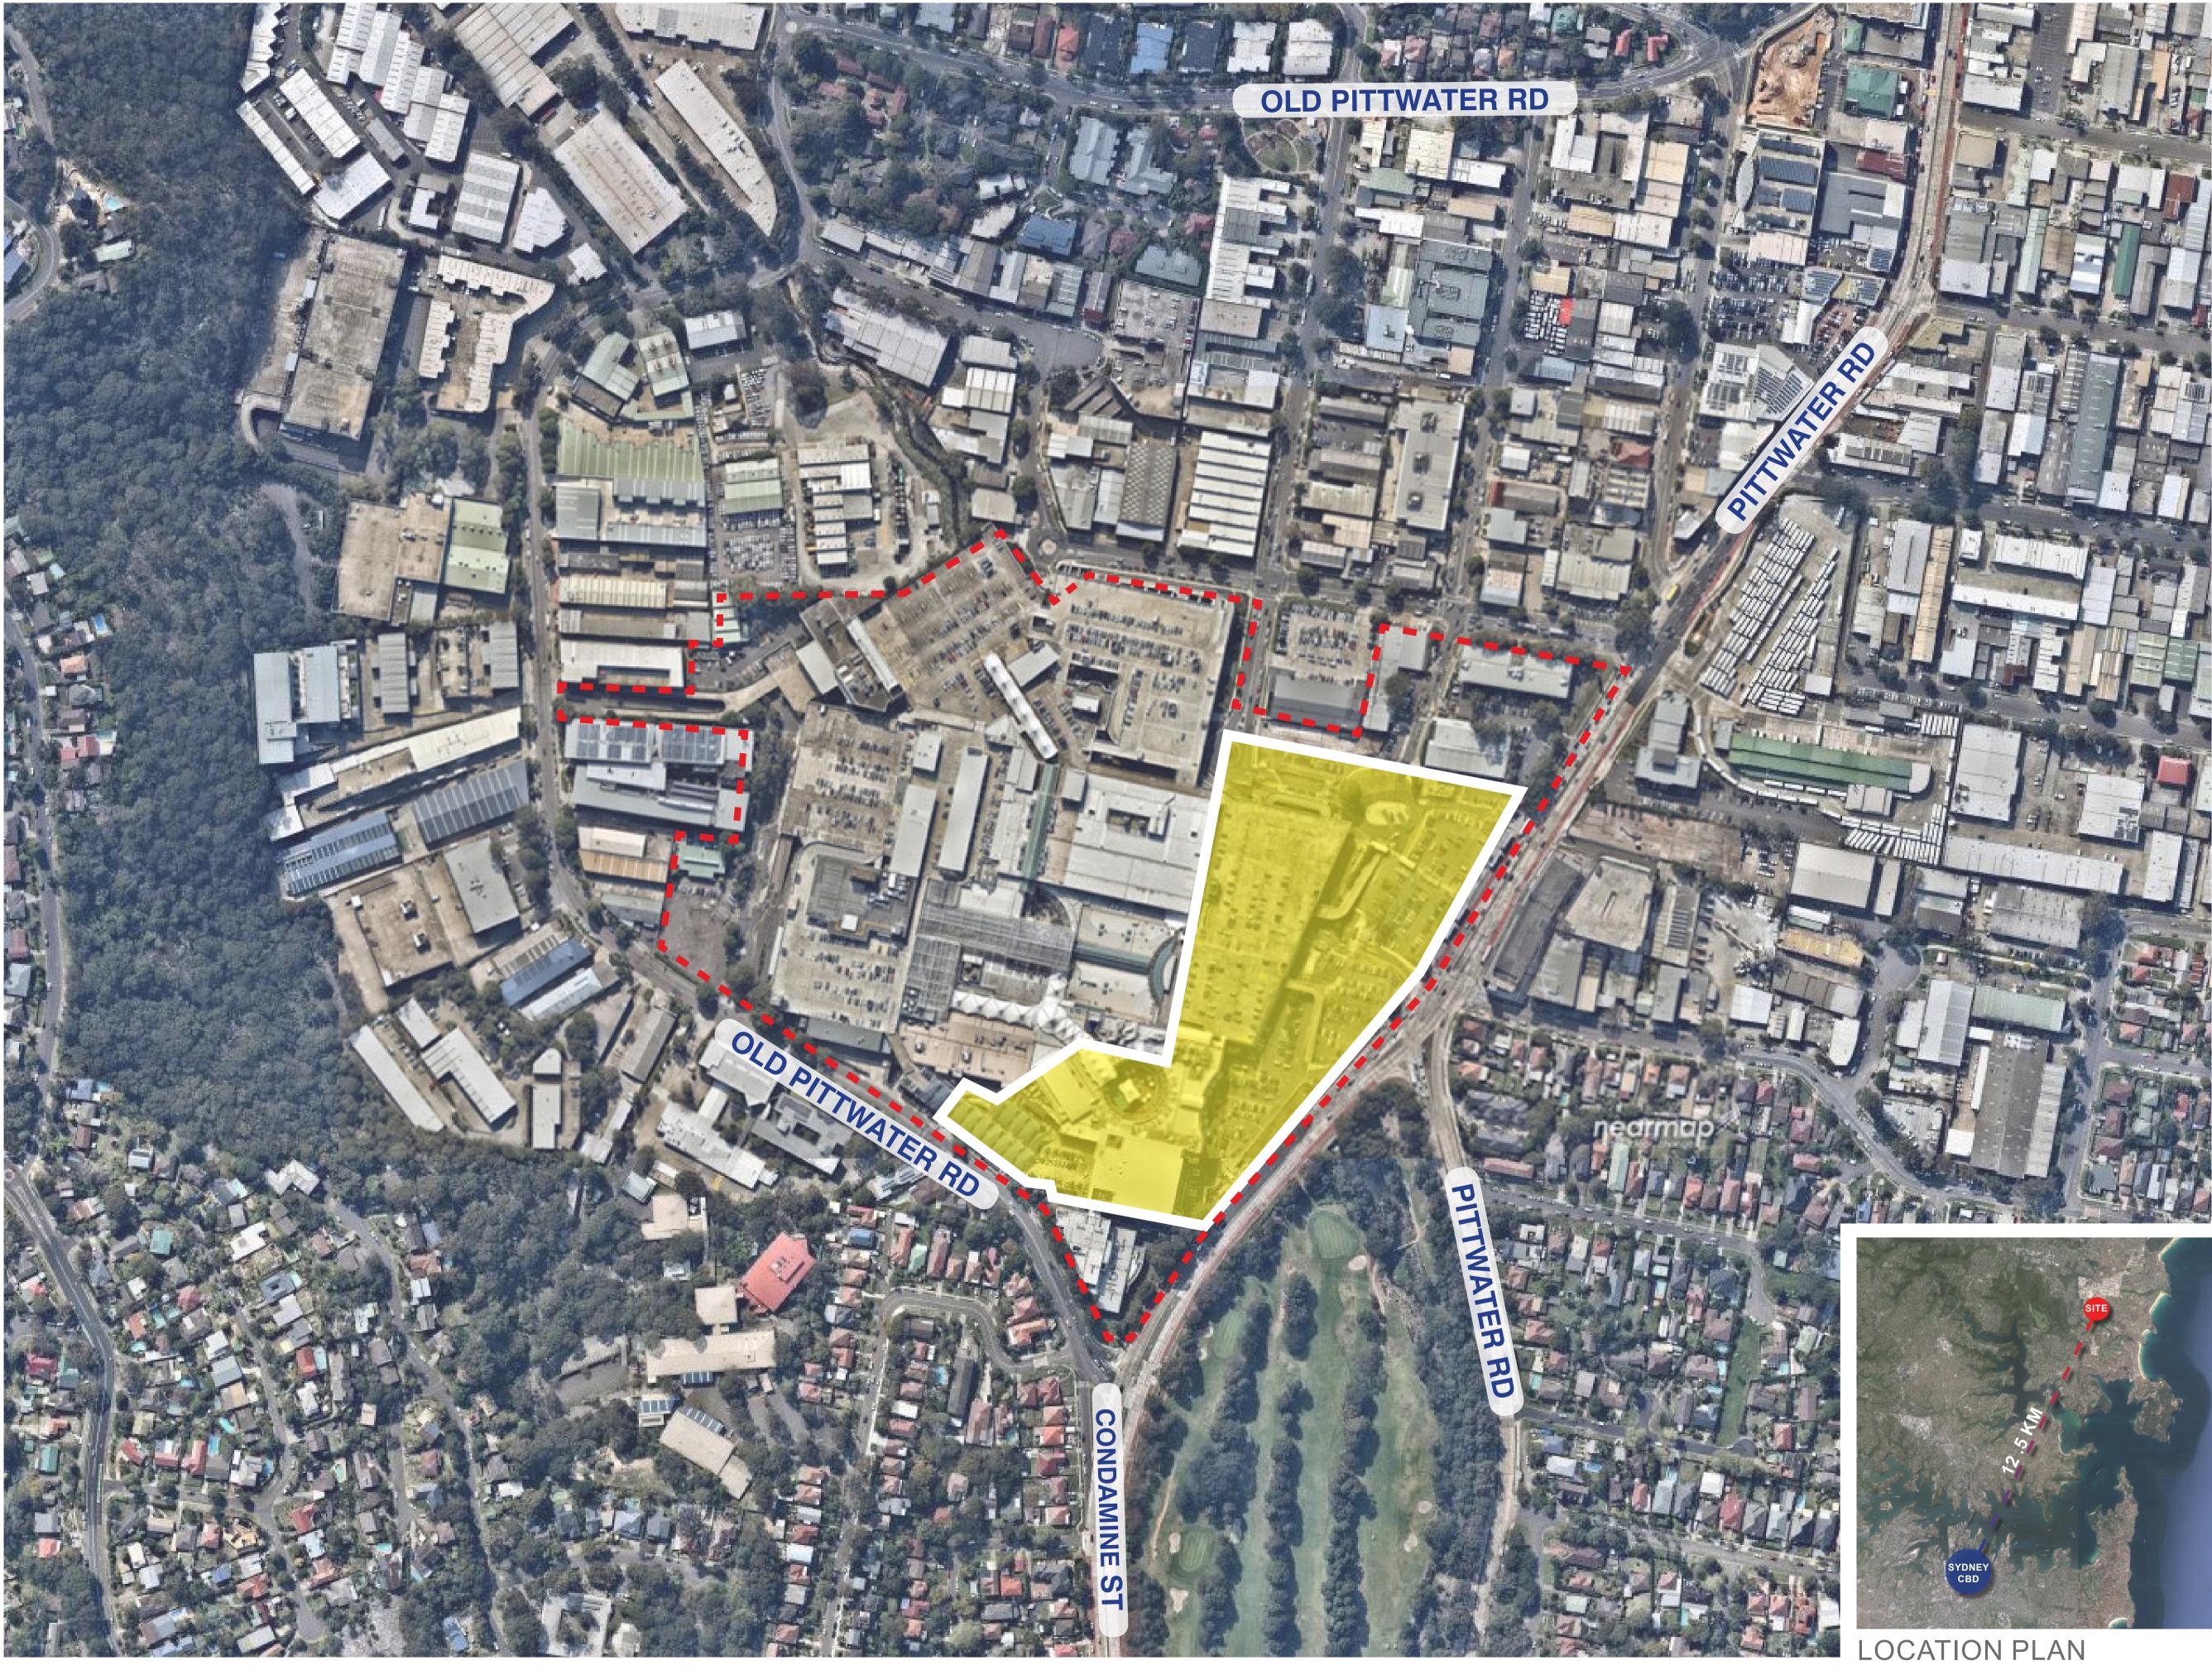

# SITE PLAN 1:2000

# BOUNDARY SCOPE OF WORKS

- NOTES: This document describes a Design Intent only
- Written dimensions take precedence over scaling and are to be checked on site.
- Refer to all project documentation before commencing work.
- Refer any discrepancies to the Project Design Manager.
- Copyright is retained by Scentre Design and Construction.
- Written authority is required for any reproduction.

EXISTING CONDITION: SITE PLAN

WARRINGAH MALL STAGE 02

SCHEME 14F DEVELOPMENT APPLICATION

 Project Number
 Drawing No.

 11754
 Scale @ Sheet Size

 100% @ A1
 01.5051

 Plot Date
 Plot Date

Condition - Site Plan.indd

2018-07-20 WORKING PRESENTATIONS/ACTIVE/D11754 01.5050

RRINGAH\11754 REDEVELOPMENT STAGE 2\01 CONCEPTS\02

1:2000