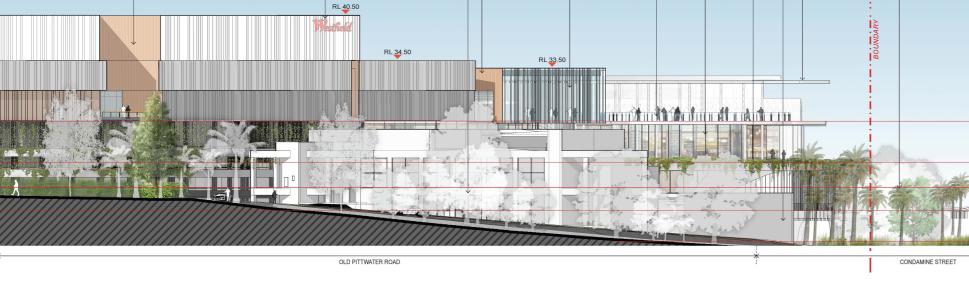

## MATERIAL FINISHES

MB METAL BATTENS

MP4 METAL SCREEN

BL BALUSTRADE

GL SHOPFRONT GLAZING

PROPOSED SOUTH

85 Castlereagh Street. Sydney NSW 2000 Phone (02) 9358 7000 Fax (02) 9028 8500 GPO Box 4004 Sydney NSW 2001 ACN 000 287 288

·Written authority is re

Copyright is retained by Scentre Construction

ELEVATION

KEY PLAN

NORTH ELEVATION

11/54 Conte @ Rent Size 100% @ A1 Ptb Date
01.5402
2

Project Number 11754 Scale @ Sheet Size

07-06-2019

PROPOSED SOUTH ELEVATION - PERSPECTIVE

PROPOSED NORTH ELEVATION - PART 2 1:250

3

GL SHOPFRONT GLAZING

MATERIAL FINISHES

BALUSTRADE

METAL CLADDING 1 WITH CUSTOM PATTERN

PREFABRICATED PRECAST PANEL PAINTED WHITE

CONCRETE / BLOCKWALL WITH STUCCO WHITE FINISH

METAL BATTENS

C1 CONCRETE

MP2 METAL CLADDING 2 WITH CUSTOM PATTERN

PRECAST PANEL GREY

FC2 FIBRE CEMENT PANEL 2 GREY

PF PERFORATED METAL MESH WHITE

KEY PLAN