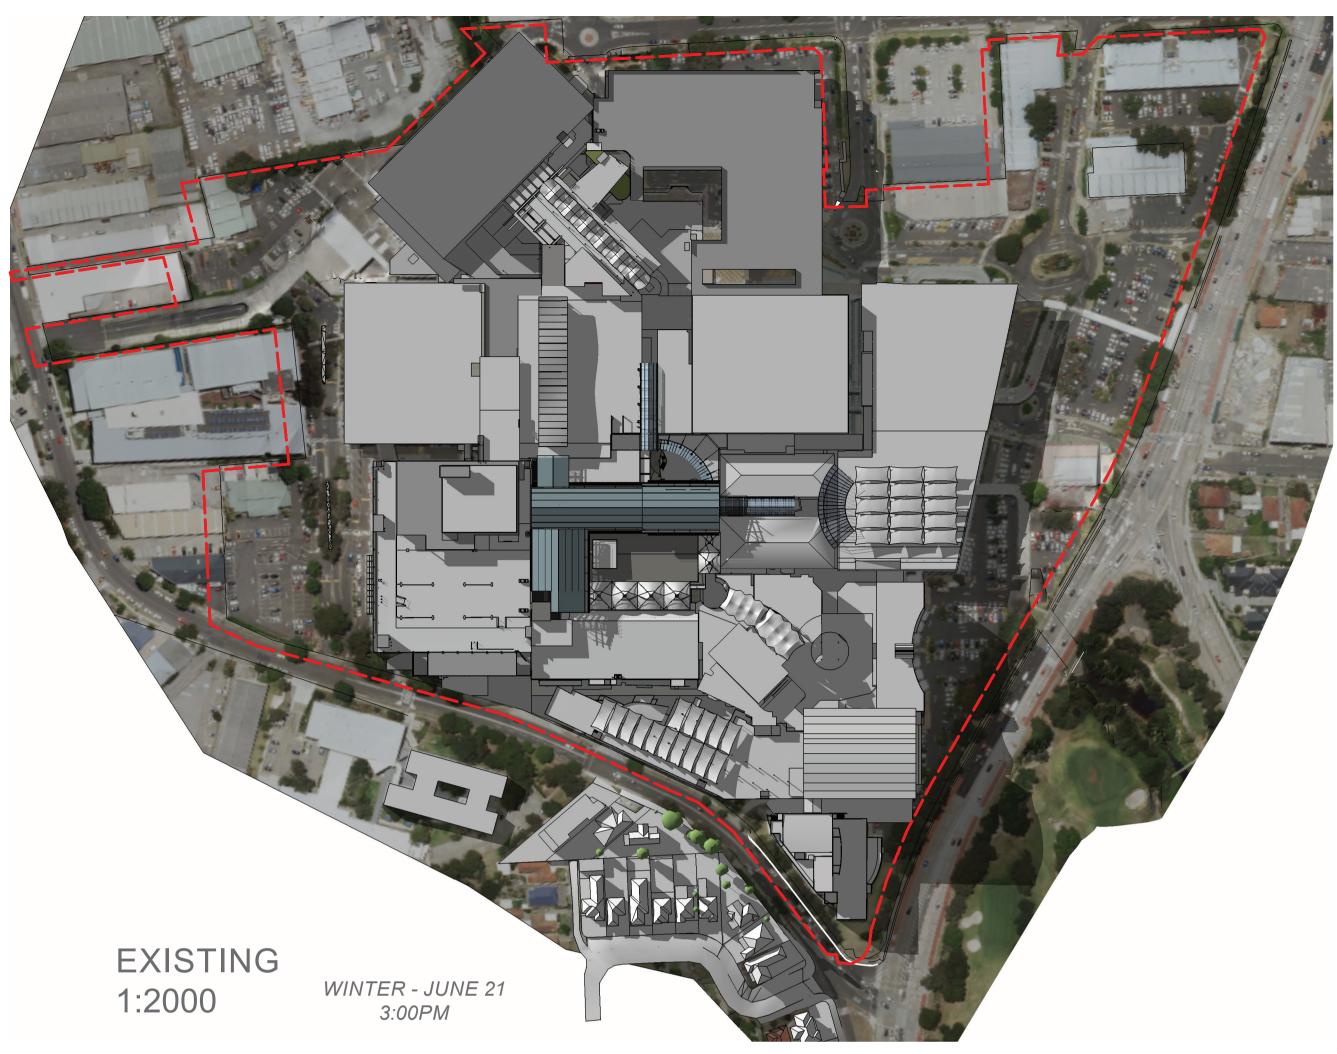

> SHADOW DIAGRAMS

WARRINGAH MALL STAGE 02

SCHEME 14F APPLICATION

Project Number Drawing No. 11754 Scale @ Sheet Size 100% @ A1 Plot Date 2 07-06-2019 SIACTIVE 12019-06-07\_DA SUBMISSION D Shadow Diagrams.indd

- NOTES: This document describes a Design Intent only
- Written dimensions take precedence over scaling and are to be checked on site.
- Refer to all project documentation before commencing work.
- Refer any discrepancies to the Project Design Manager.
- Copyright is retained by Scentre Design and Construction.
- Written authority is required for any reproduction.

Owner and Operator of **Westfield** in Australia and New Zealand

Scentre Design and Construction Pty Limited 85 Castlereagh and Constitution 14 y 2000 Phone (02) 9358 7000 Fax (02) 9028 8500 GPO Box 4004 Sydney NSW 2001 ACN 000 267 265