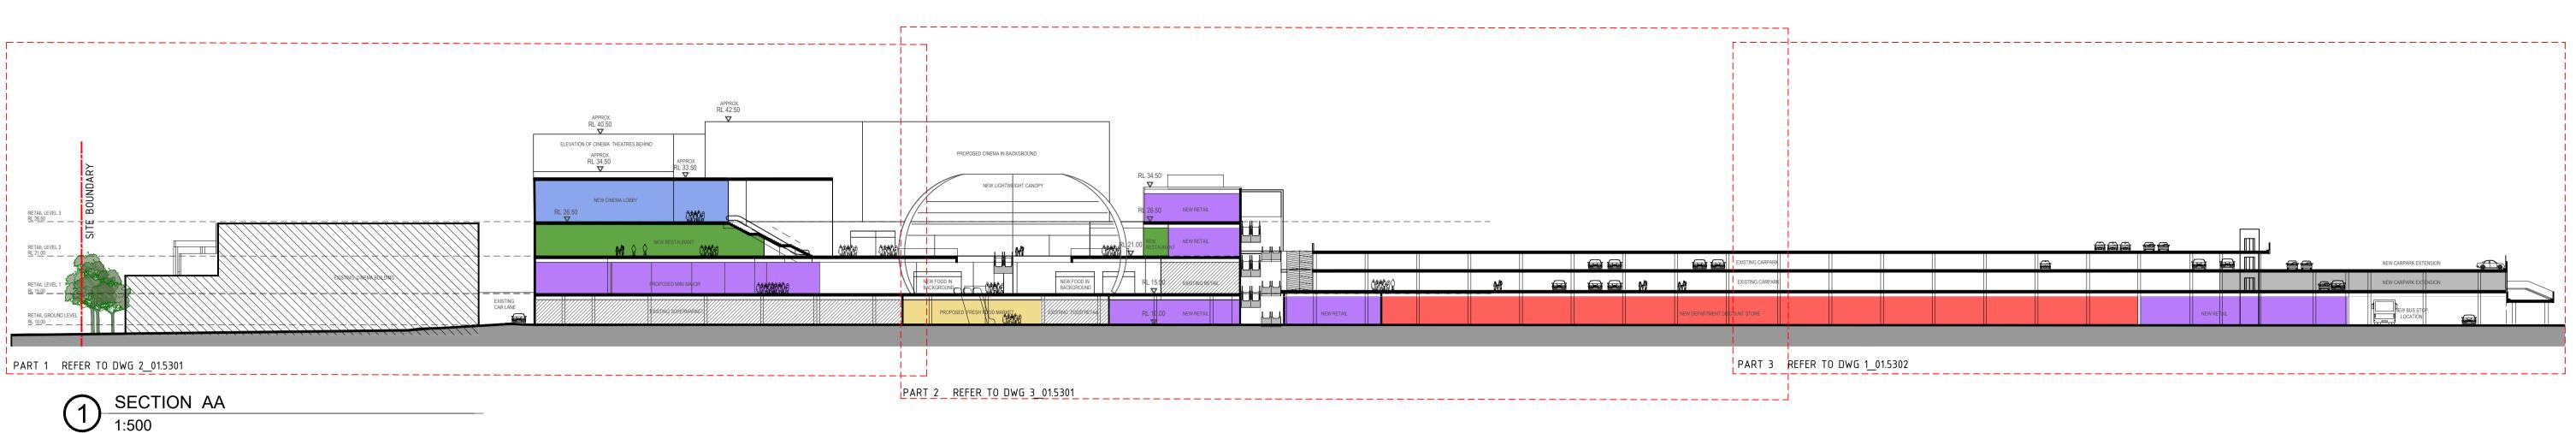

SECTION AA

| NEW LIGHTWEIGHT CANOPY | APPROX.<br>RL 34.80<br>文 |                          |                                                          |
|------------------------|--------------------------|--------------------------|----------------------------------------------------------|
|                        | NEW SHOPS BEYOND         |                          | $ \begin{array}{c}                                     $ |
| L NEW SHOPS BEYOND     | OPEN MALL                |                          | 21.00<br>21.00<br>15.00<br>▼                             |
| EXISTING MALL          |                          | NEW FOOD SHOPS BEYOND RL |                                                          |

SECTION AA

Centre WARRINGAH MALL STAGE 02 SCHEME 14F DEVELOPMENT APPLICATION Project No. 11754 Drawing Scale 100% @A1 Plot Date 07-06-2019 Drawing No. Revision 01.5302

• This document describes a Design Intent only.