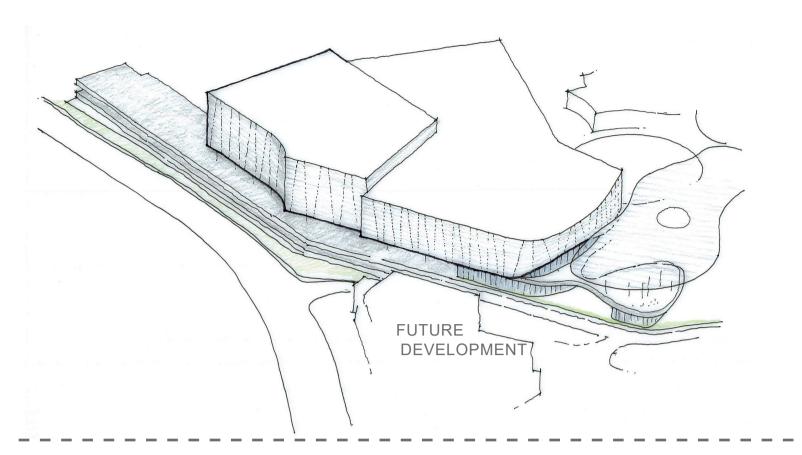

# **B**) VOLUME SEPARATION

- CINEMA VOLUMES BROKEN UP TO CREATE VISUAL ACTIVATION

- LOBBY & PRE-FUNCTION AREAS ARE IDENTIFIED AS BEACONS WITH PHYSICAL ACTIVATION

- OPPORTUNITIES FOR EXTERNAL TERRACE AND MULTI- LEVEL CONNECTIVITY

FUTURE

DEVELOPMENT

- FURTHER BREAKS IN THE CINEMA VOLUMES TO ACHIEVE HUMAN SCALE

- FACADE MATERIALS VARIATION AND ARTICULATION TO ENHANCE VISUAL PERCEPTION FROM STREET.