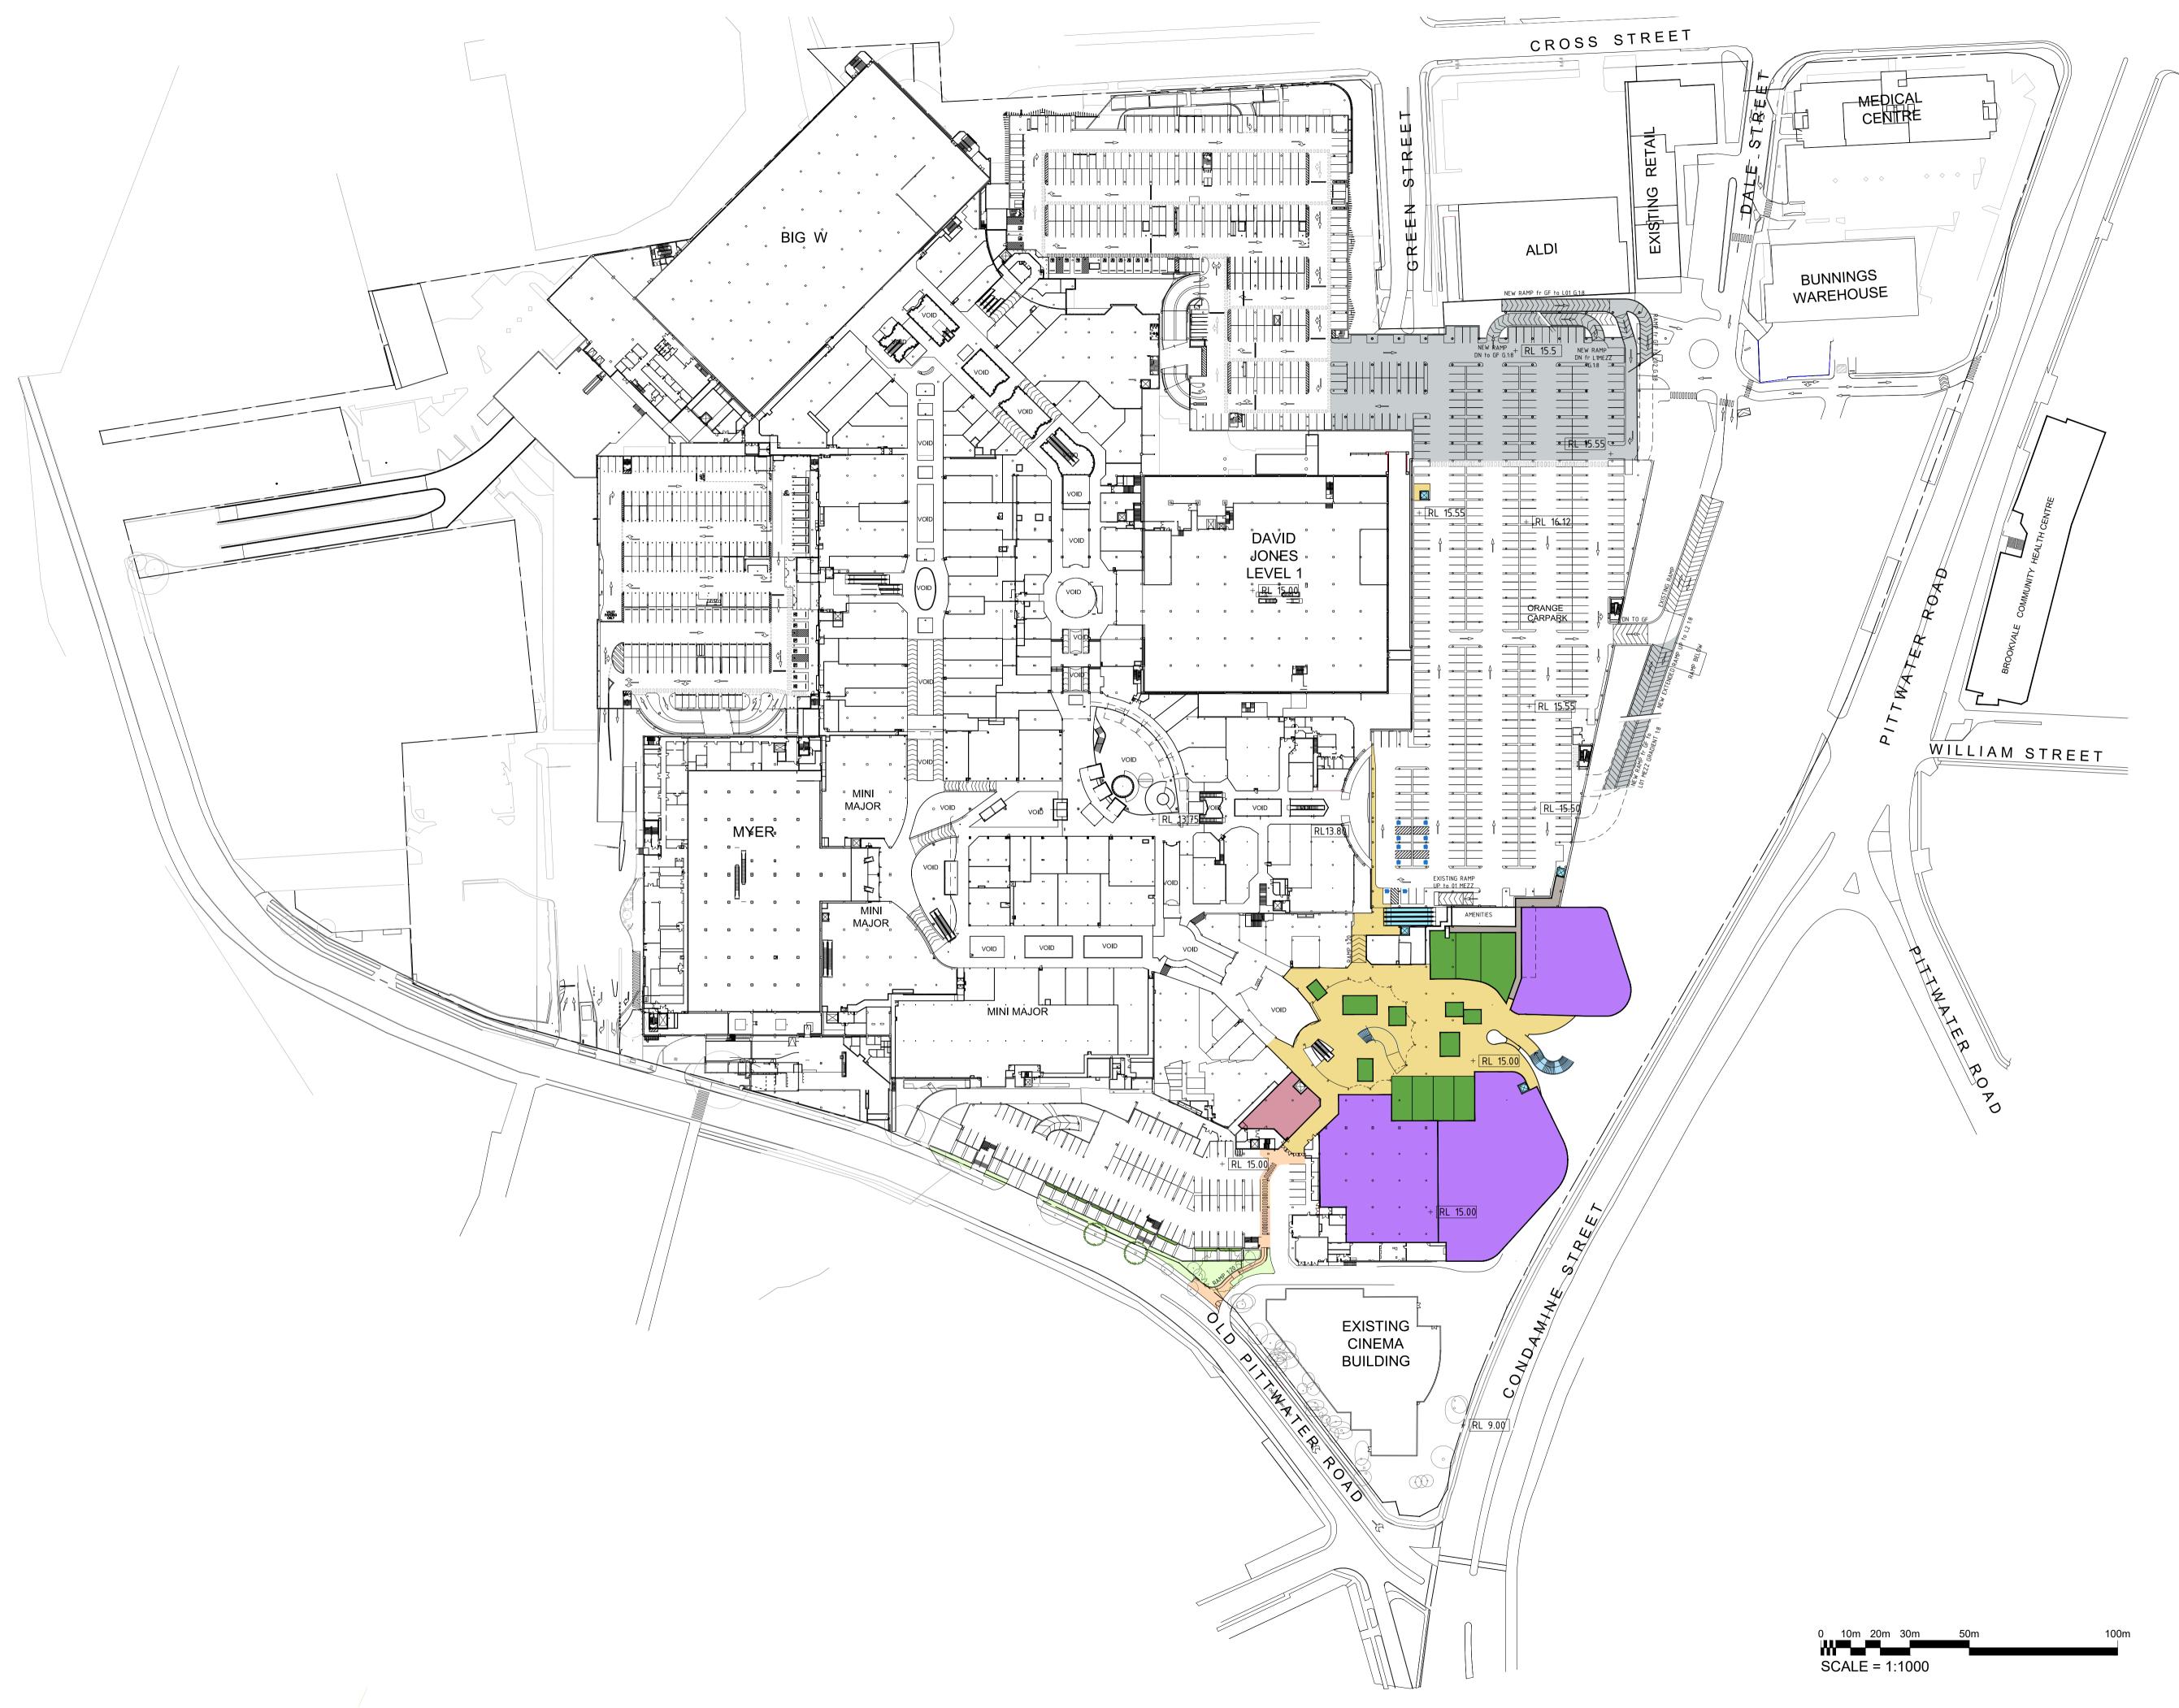

PROPOSED **GROUND LEVEL** 

0 10m 20m 30m SCALE = 1:1000

50m

07-06-2019 REDEVELOPMENT STAGE 2\01 CONCEPTS\02 DESIGN\01 CAD\ACTIVE\2019-05-2019 UPDATED DA DRAWINGS\WR2\_PR0\_SCH14F\_01\_GROUND LEASE PLAN.DWG

PROPOSED MAJOR PROPOSED MINI-MAJOR PROPOSED SPECIALTY PROPOSED KIOSK PROPOSED CINEMA PROPOSED MALL PROPOSED FOOD PROPOSED VERTICAL TRANSPORT PROPOSED AMENITIES/STORAGE PROPOSED FORECOURT PROPOSED SERVICE PROPOSED CAR PARK