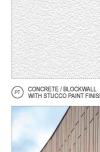

CONCRETE / BLOCKWALL WITH STUCCO WHITE FINISH

METAL BATTENS

C1 CONCRETE

MP2 METAL CLADDING 2 WITH CUSTOM PATTERN

PRECAST PANEL GREY

FC2 FIBRE CEMENT PANEL 2 GREY

PF PERFORATED METAL MESH WHITE

KEY PLAN