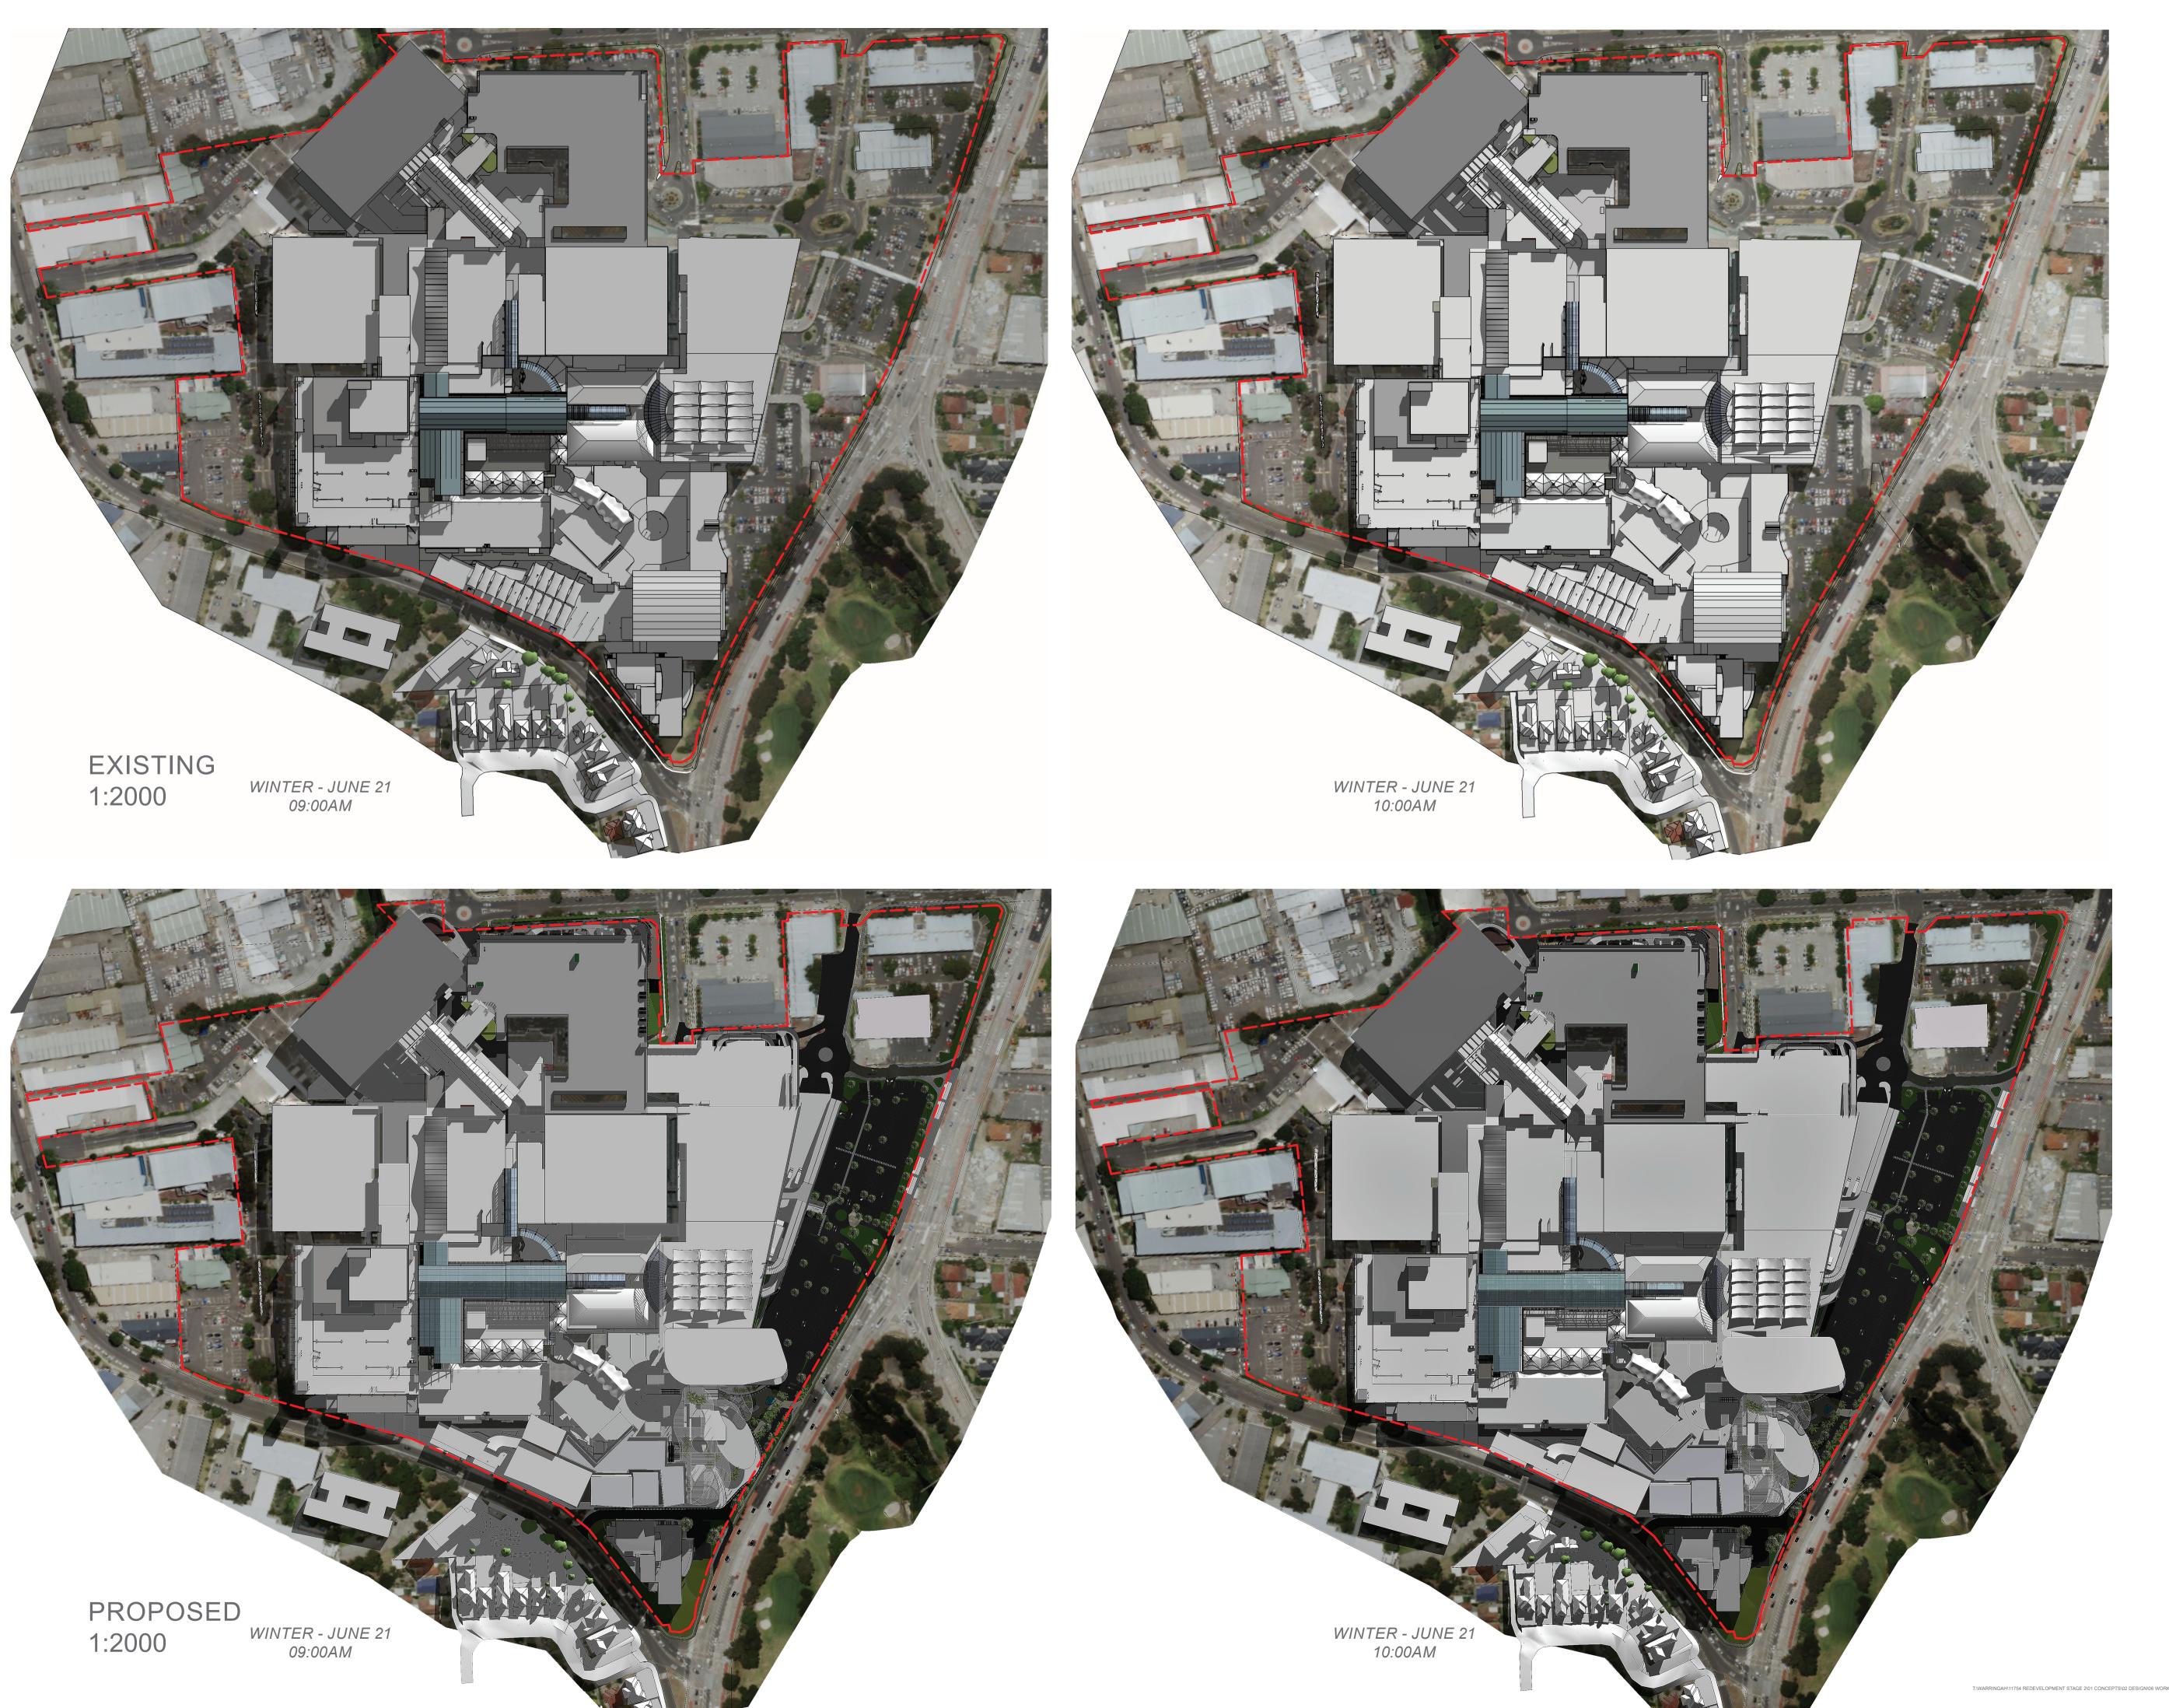

> SHADOW DIAGRAMS

WARRINGAH MALL STAGE 02

SCHEME 14F APPLICATION

Project Number Drawing No. 11754 Scale @ Sheet Size 100% @ A1 Plot Date 2 07-06-2019 SIACTIVE 12019-06-07\_DA SUBMISSION D Shadow Diagrams.indd

- NOTES: This document describes a Design Intent only
- Written dimensions take precedence over scaling and are to be checked on site.
- Refer to all project documentation before commencing work.
- Refer any discrepancies to the Project Design Manager.
- Copyright is retained by Scentre Design and Construction.
- Written authority is required for any reproduction.