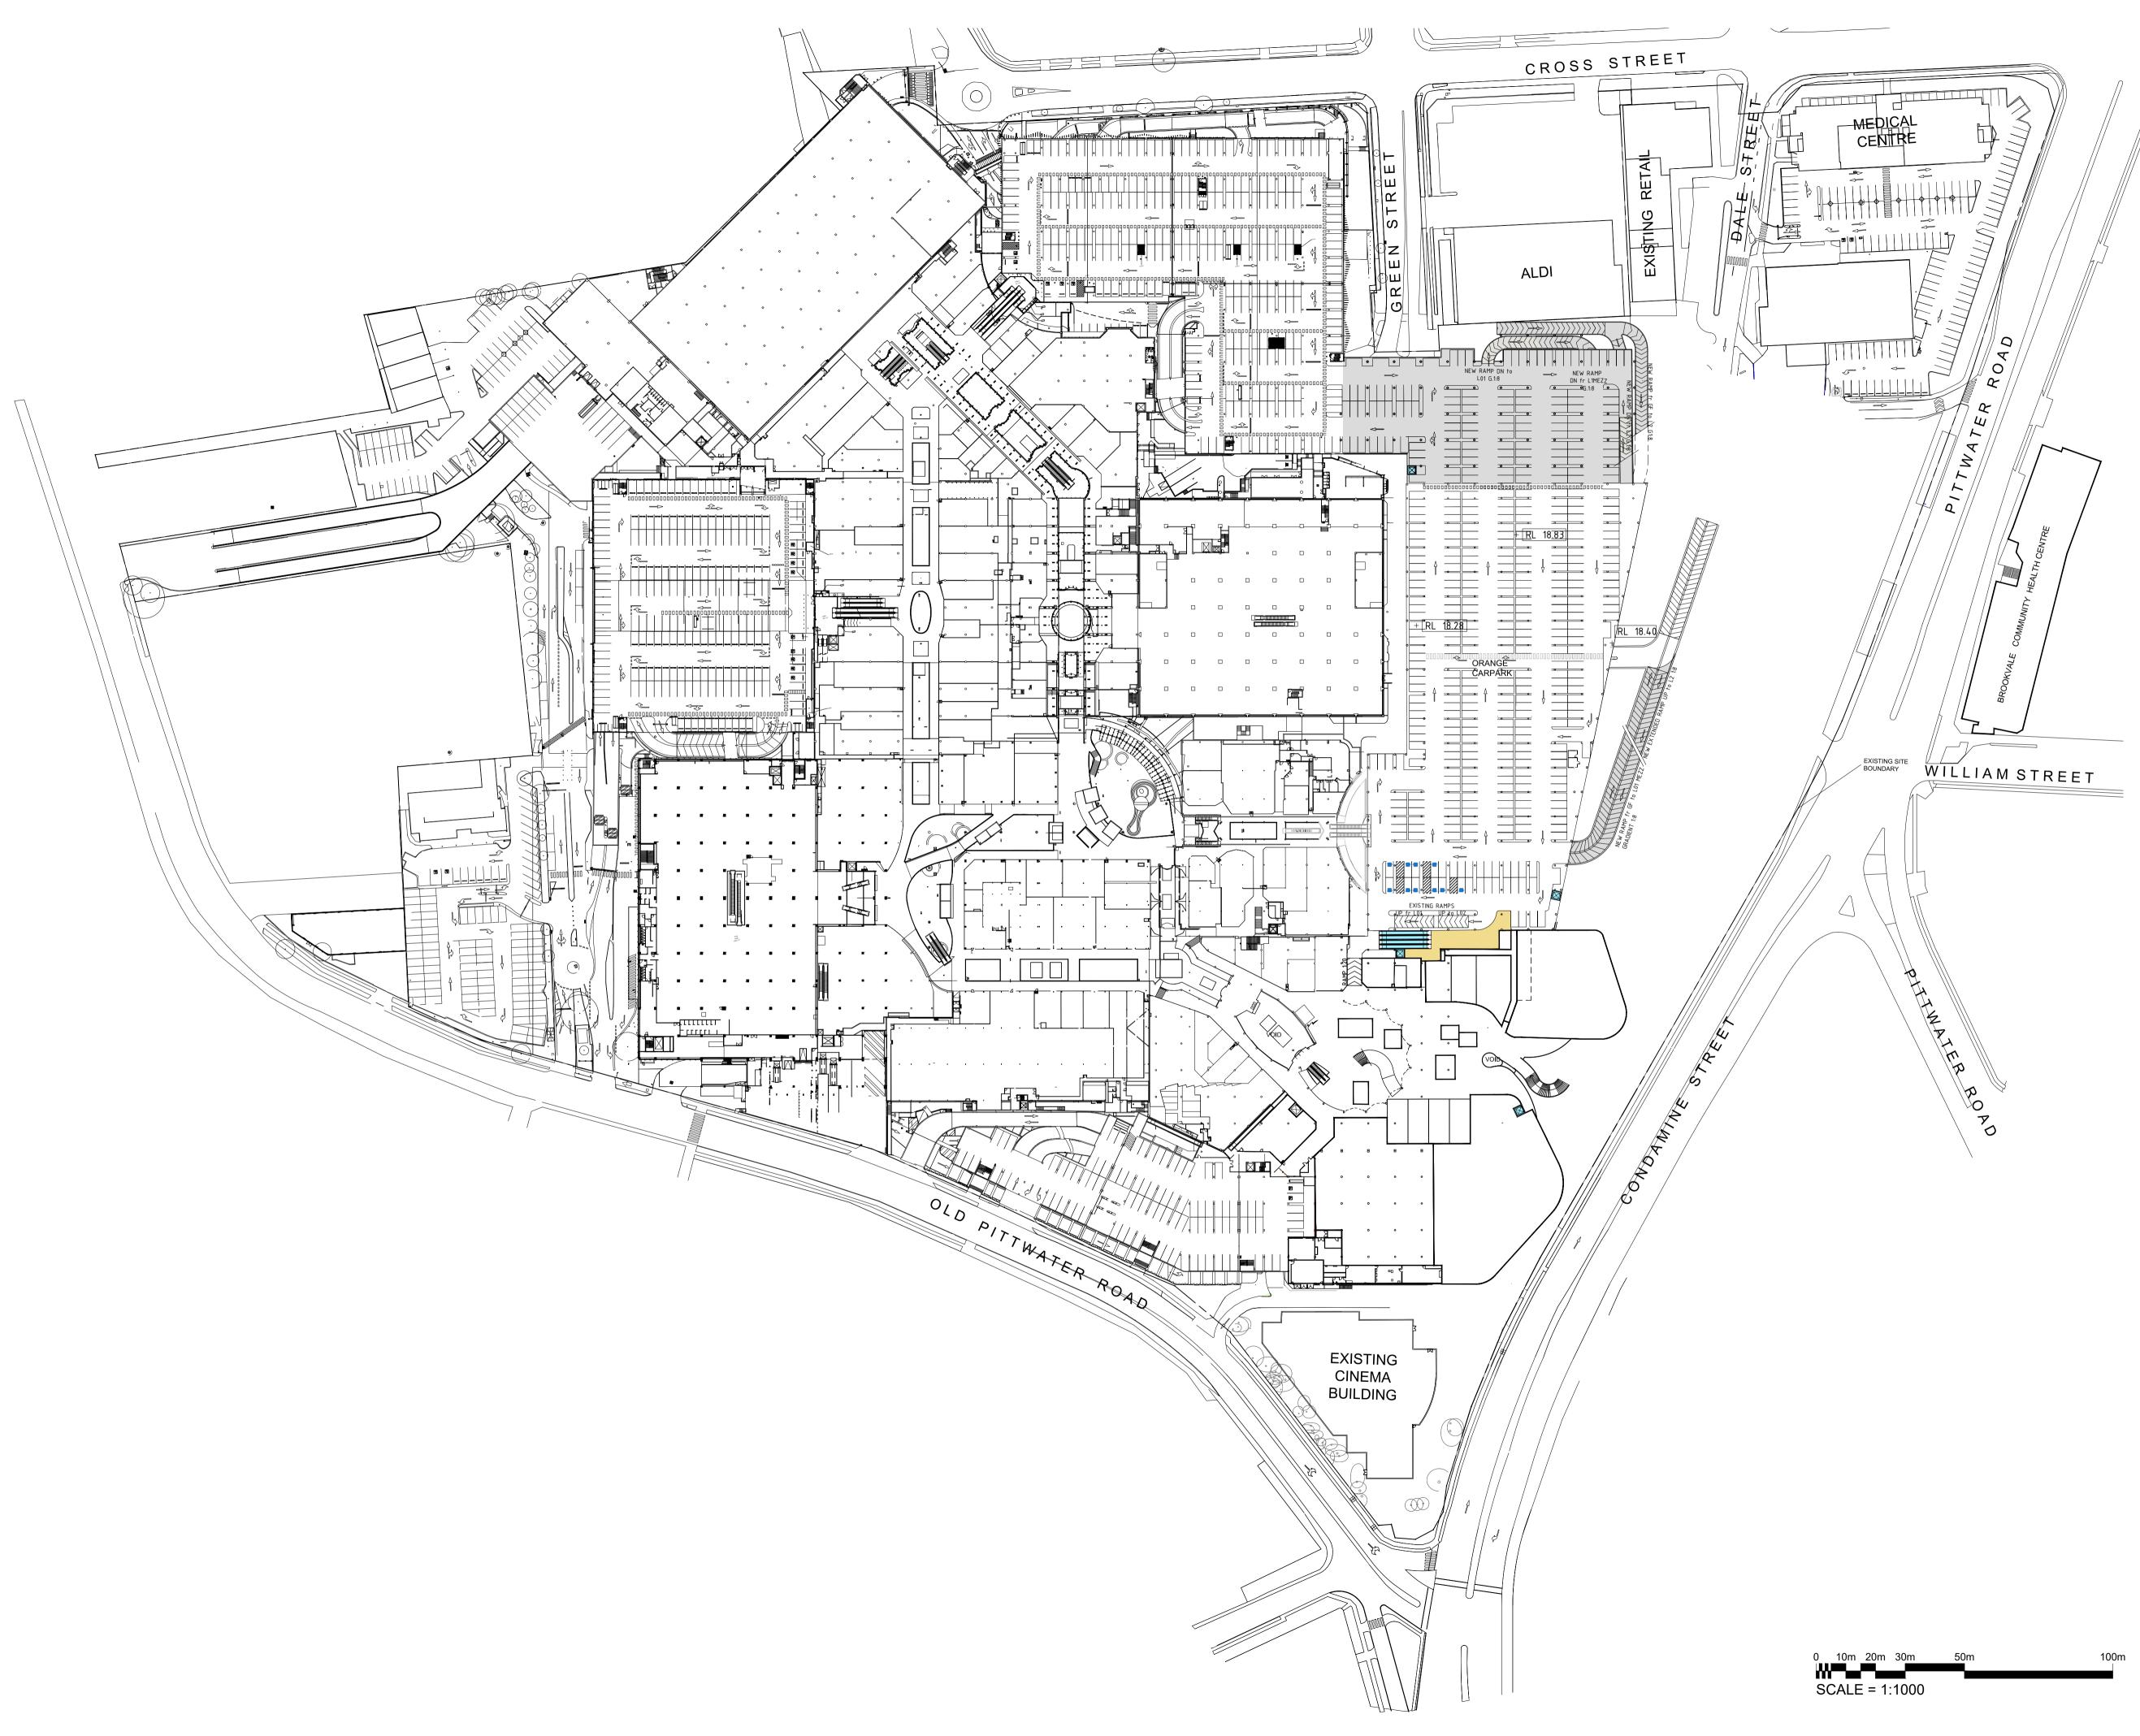

EXISTING CONDITION: SITE PLAN

WARRINGAH MALL STAGE 02

SCHEME 14F DEVELOPMENT APPLICATION

 Project Number
 Drawing No.

 11754
 Scale @ Sheet Size

 100% @ A1
 01.5051

 Plot Date
 Plot Date

Condition - Site Plan.indd

2018-07-20 WORKING PRESENTATIONS/ACTIVE/D11754 01.5050

RRINGAH\11754 REDEVELOPMENT STAGE 2\01 CONCEPTS\02

1:2000