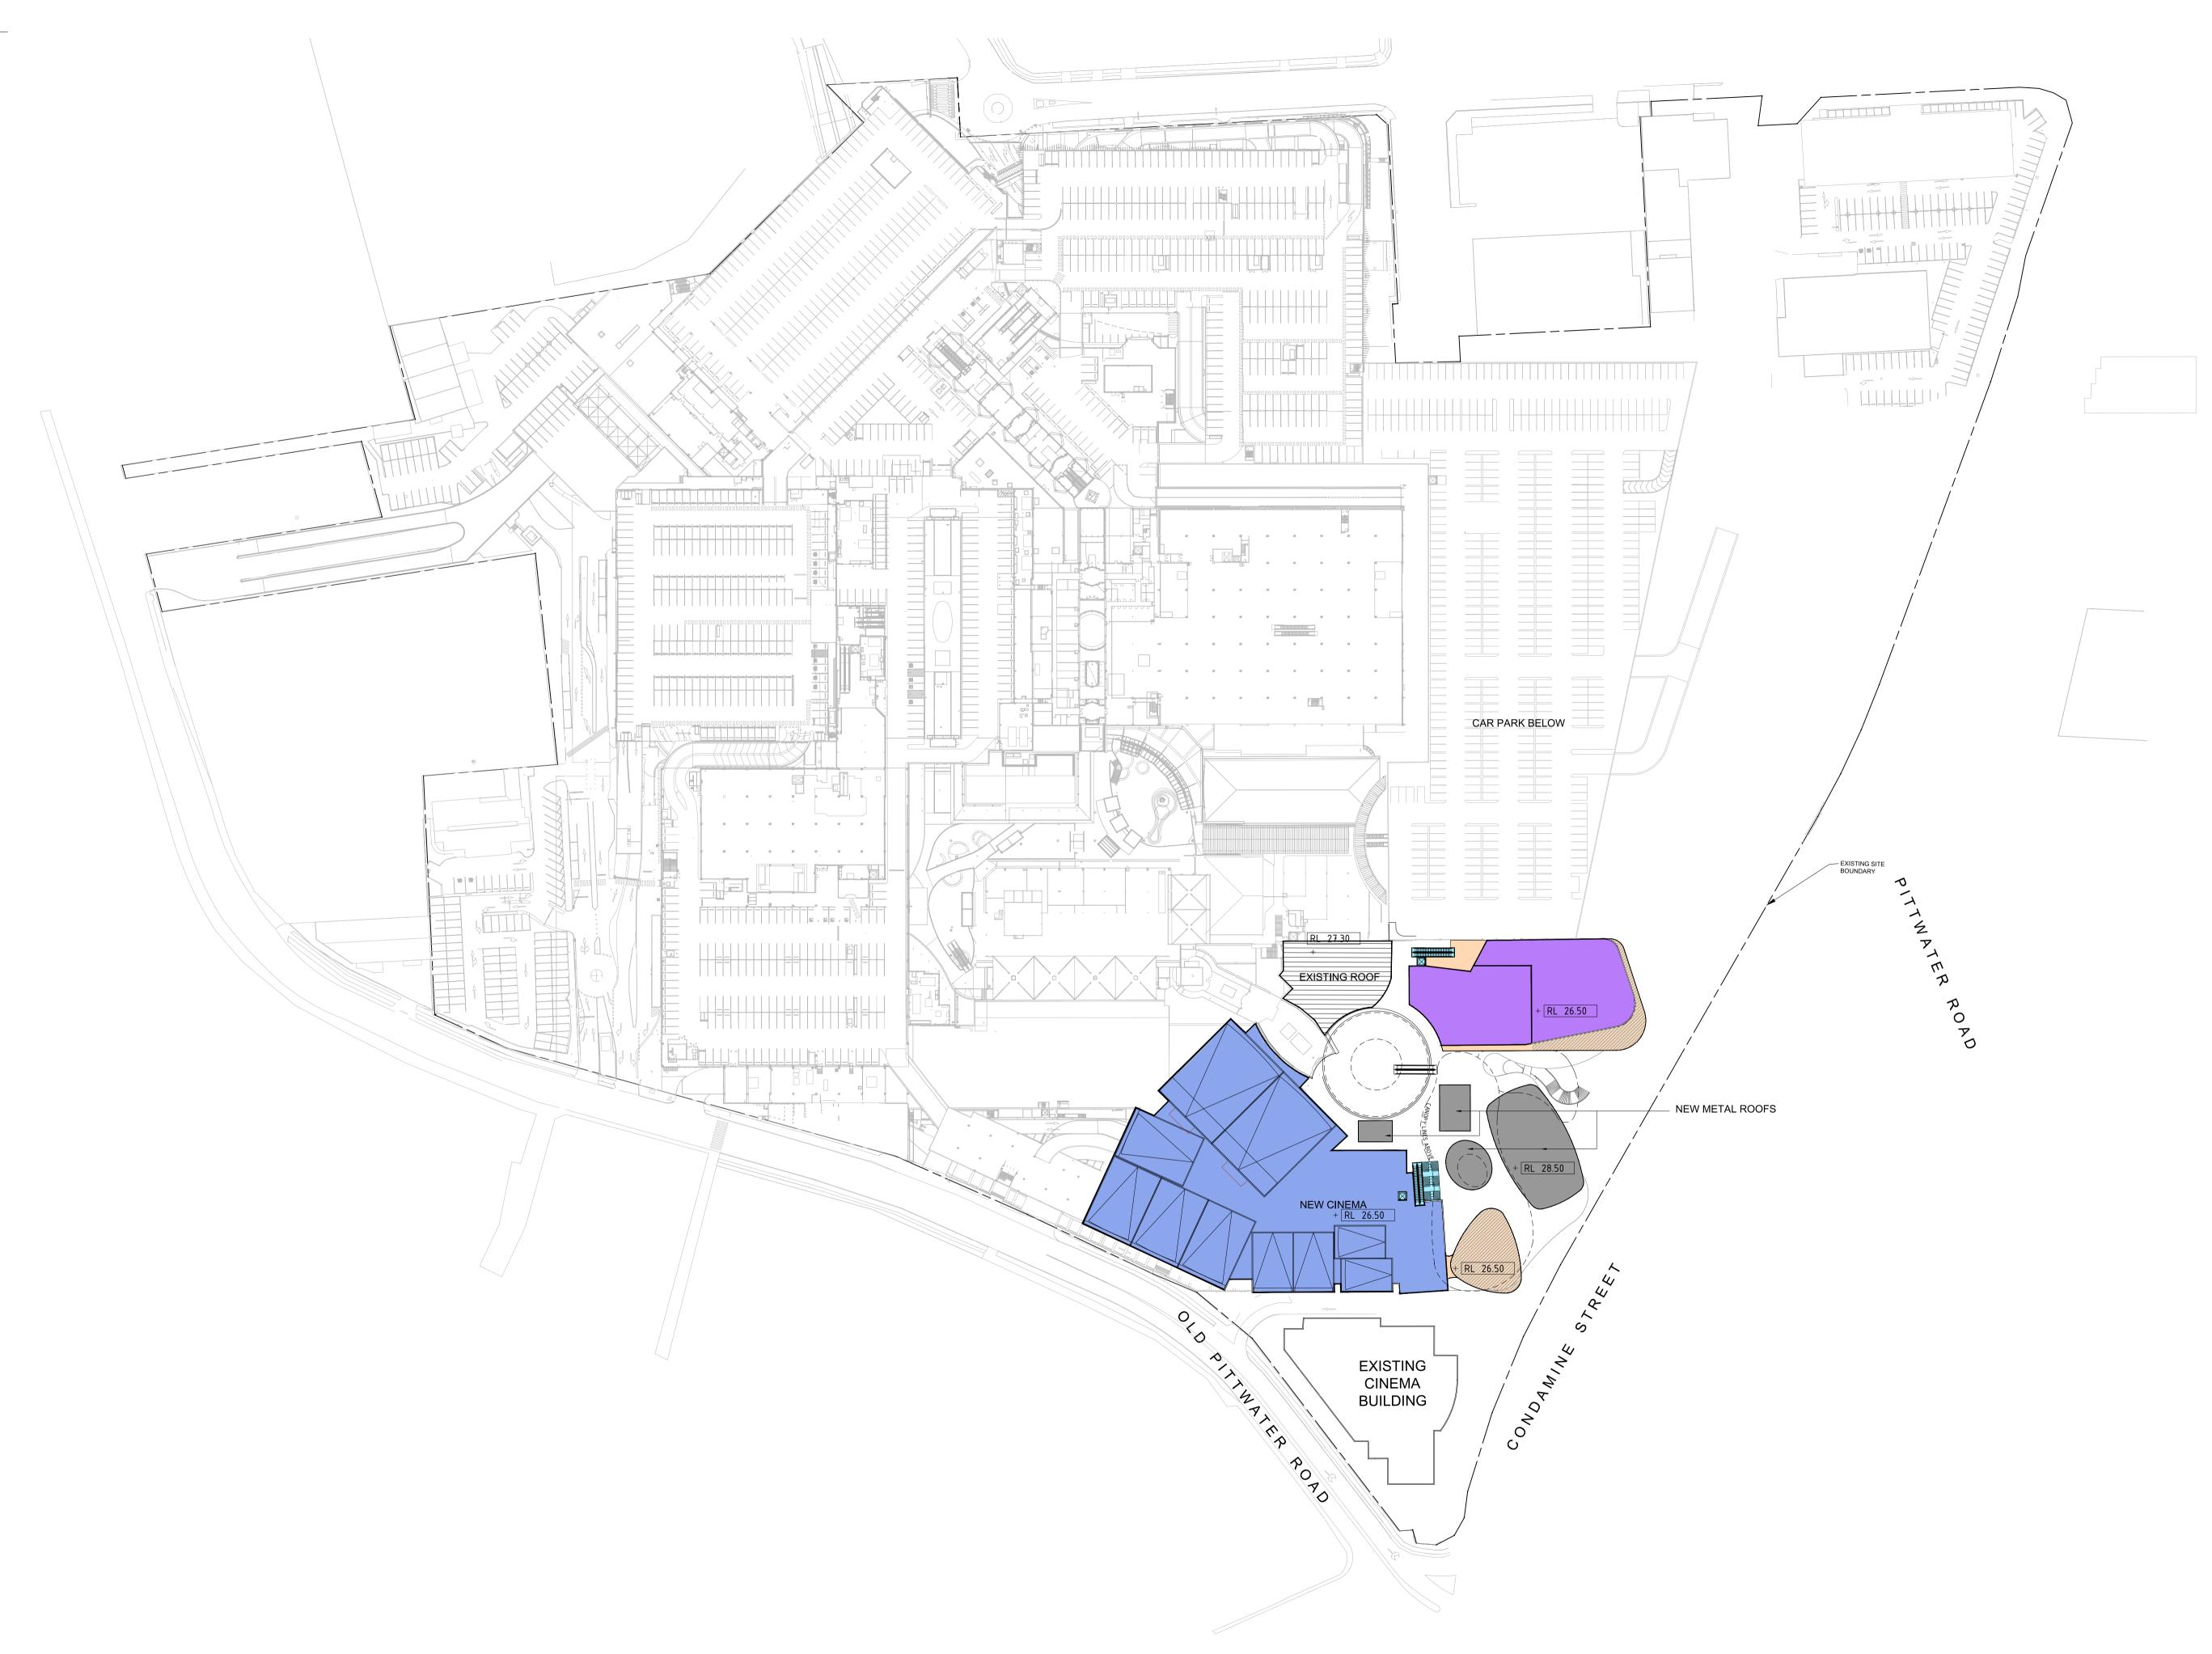

PROPOSED **GROUND LEVEL** 

0 10m 20m 30m SCALE = 1:1000

50m

07-06-2019 REDEVELOPMENT STAGE 2\01 CONCEPTS\02 DESIGN\01 CAD\ACTIVE\2019-05-2019 UPDATED DA DRAWINGS\WR2\_PR0\_SCH14F\_01\_GROUND LEASE PLAN.DWG

PROPOSED MAJOR PROPOSED MINI-MAJOR PROPOSED SPECIALTY PROPOSED KIOSK PROPOSED CINEMA PROPOSED MALL PROPOSED FOOD PROPOSED VERTICAL TRANSPORT PROPOSED AMENITIES/STORAGE PROPOSED FORECOURT PROPOSED SERVICE PROPOSED CAR PARK