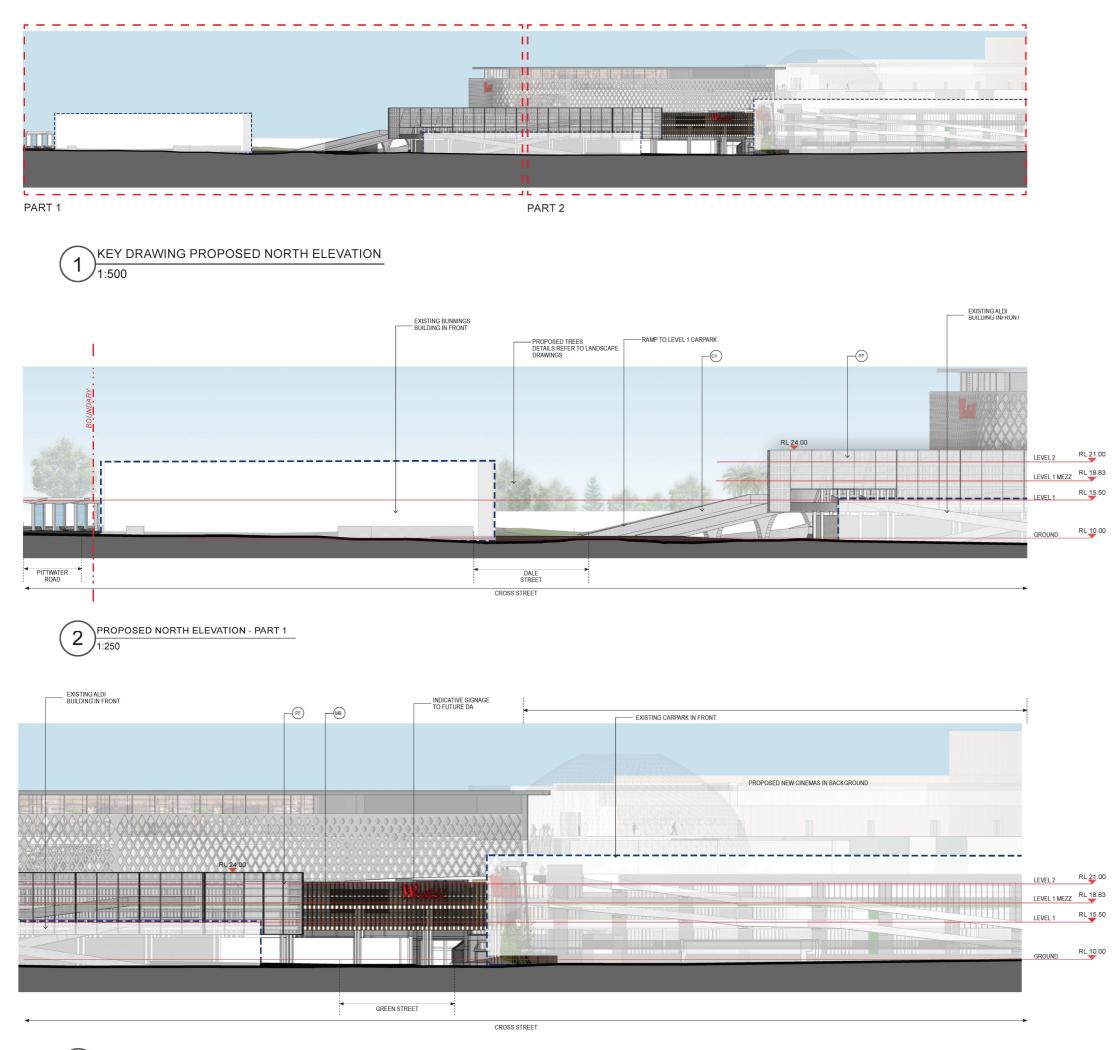

NOTES:

checked on site.

**KEY PLAN** 

1:250

EXISTING TREES (SHOWN IN GREY)

-GL

-a

-BL

PC1

**PG** 

\_MP3

\_\_MP3

INDICATIVE SIGNAGE TO FUTURE DA

PG METAL PERGOLA

EXISTING MALL MUSIC BUILDING IN FRONT

PROPOSED TREES (SHOWN IN GREEN), DETAILS REFER TO LANDSCAPE DRAWINGS

RL 26.50

RL 21.00

RL 15.00

RL 10.00

LEVEL 3

LEVEL 2

LEVEL 1

GROUND

LEVEL 1 MEZZ RL 18.8

## MATERIAL FINISHES

MB METAL BATTENS

MP4 METAL SCREEN

BL BALUSTRADE

GL SHOPFRONT GLAZING

PROPOSED SOUTH

85 Castlereagh Street. Sydney NSW 2000 Phone (02) 9358 7000 Fax (02) 9028 8500 GPO Box 4004 Sydney NSW 2001 ACN 000 287 288

·Written authority is re

Copyright is retained by Scentre Construction

ELEVATION

KEY PLAN

NORTH ELEVATION

11/54 Conte @ Rent Size 100% @ A1 Ptb Date
01.5402
2

Project Number 11754 Scale @ Sheet Size

07-06-2019

PROPOSED SOUTH ELEVATION - PERSPECTIVE

PROPOSED NORTH ELEVATION - PART 2 1:250

3

GL SHOPFRONT GLAZING

MATERIAL FINISHES

BALUSTRADE

METAL CLADDING 1 WITH CUSTOM PATTERN

PREFABRICATED PRECAST PANEL PAINTED WHITE

CONCRETE / BLOCKWALL WITH STUCCO WHITE FINISH

METAL BATTENS

C1 CONCRETE

MP2 METAL CLADDING 2 WITH CUSTOM PATTERN

PRECAST PANEL GREY

FC2 FIBRE CEMENT PANEL 2 GREY

PF PERFORATED METAL MESH WHITE

KEY PLAN