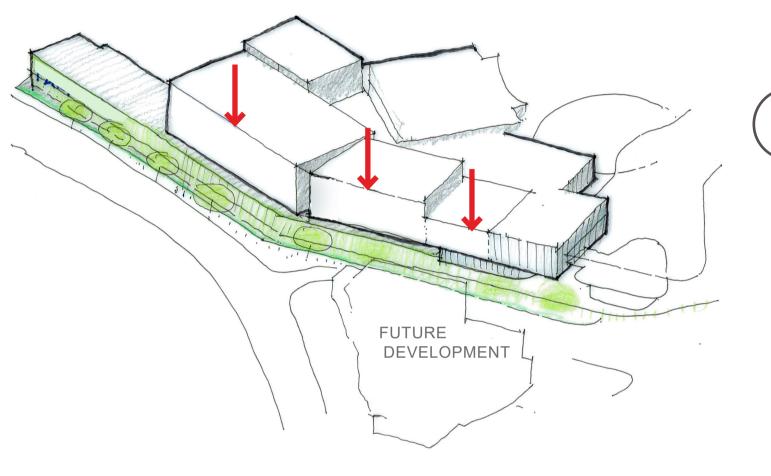

# **ORIGINAL PROPOSAL** LODGED SEPTEMBER 2019

- MONOLITHIC EXPRESSION FOR CINEMA VOLUMES

- TALLER VOLUMES ALONG STREET

- SCOPE TO IMPROVE ARTICULATION AT STREET LEVEL

# **VOLUME REDUCTION** Α

- CINEMA VOLUMES HEIGHT REDUCED ALONG STREET

- SEPARATION OF CINEMA AND PARKING VOLUMES

- IMPROVING STREET PRESENCE WITH A COMPREHENSIVE GREEN STRATEGY (REFER LANDSCAPE DESIGN FOR

DETAILS)