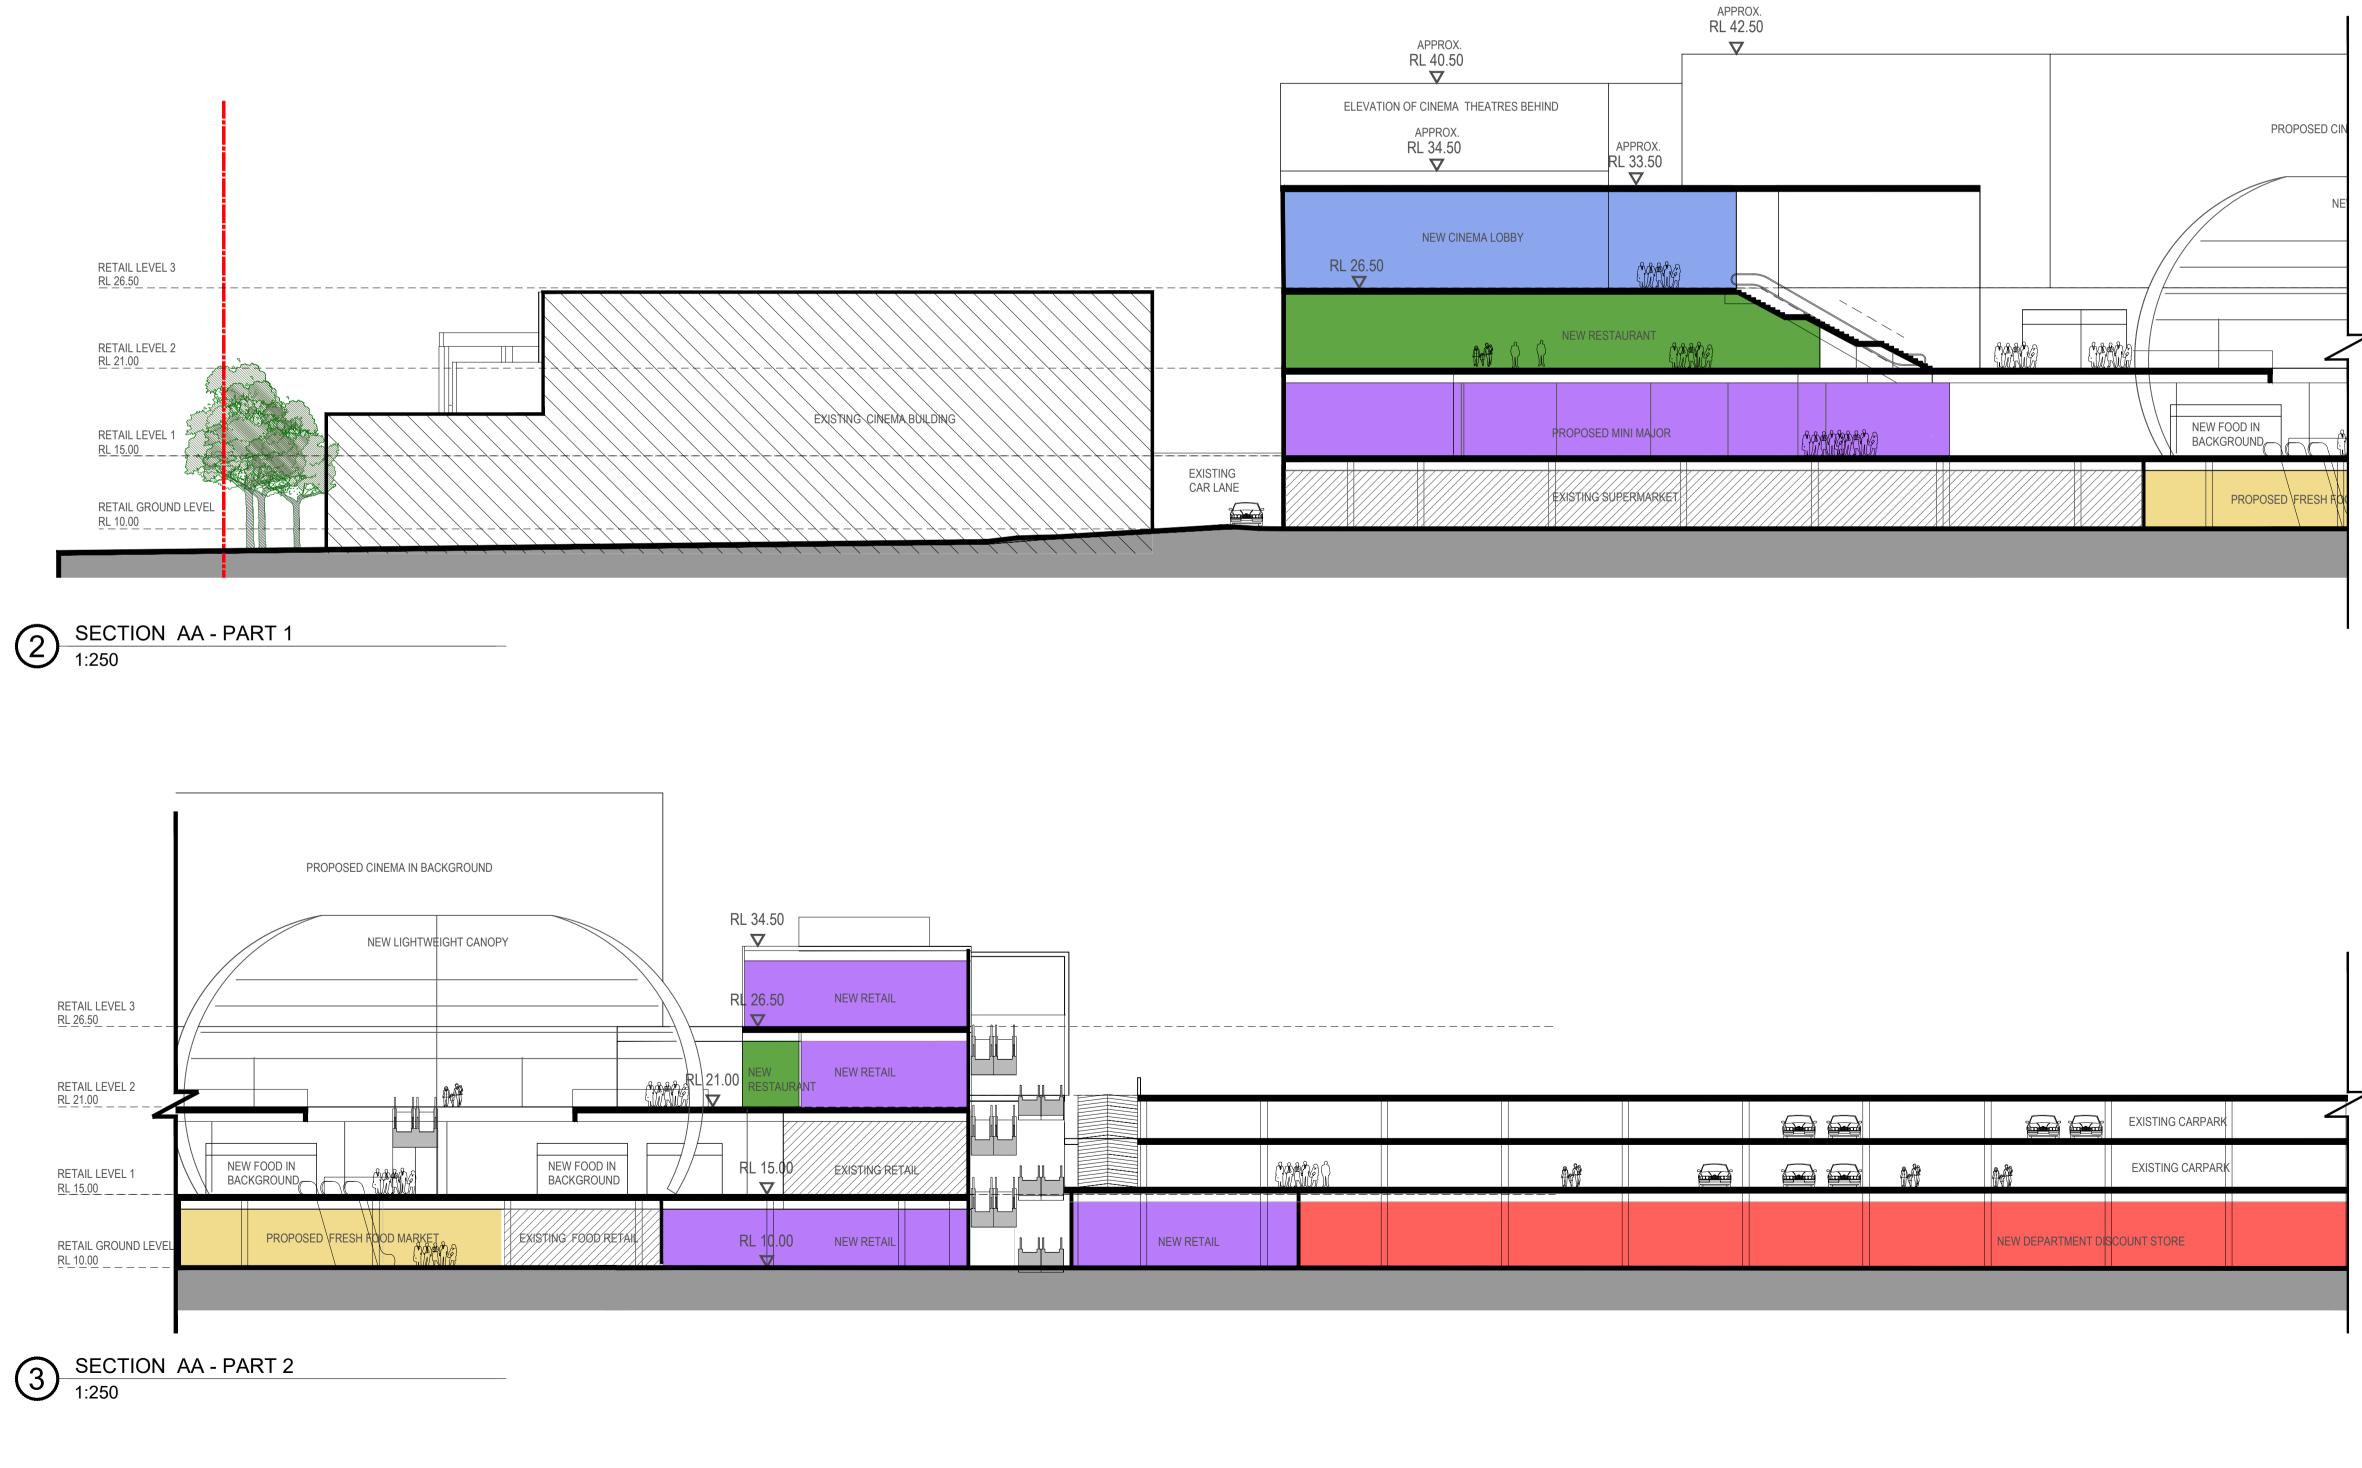

SECTION AA

| NEW LIGHTWEIGHT CANOPY | APPROX.<br>RL 34.80<br>文 |                          |                                                          |
|------------------------|--------------------------|--------------------------|----------------------------------------------------------|
|                        | NEW SHOPS BEYOND         |                          | $ \begin{array}{c}                                     $ |
| L NEW SHOPS BEYOND     | OPEN MALL                |                          | 21.00<br>21.00<br>15.00<br>▼                             |
| EXISTING MALL          |                          | NEW FOOD SHOPS BEYOND RL |                                                          |

SECTION AA

Centre WARRINGAH MALL STAGE 02 SCHEME 14F DEVELOPMENT APPLICATION Project No. 11754 Drawing Scale 100% @A1 Plot Date 07-06-2019 Drawing No. Revision 01.5302

• This document describes a Design Intent only.