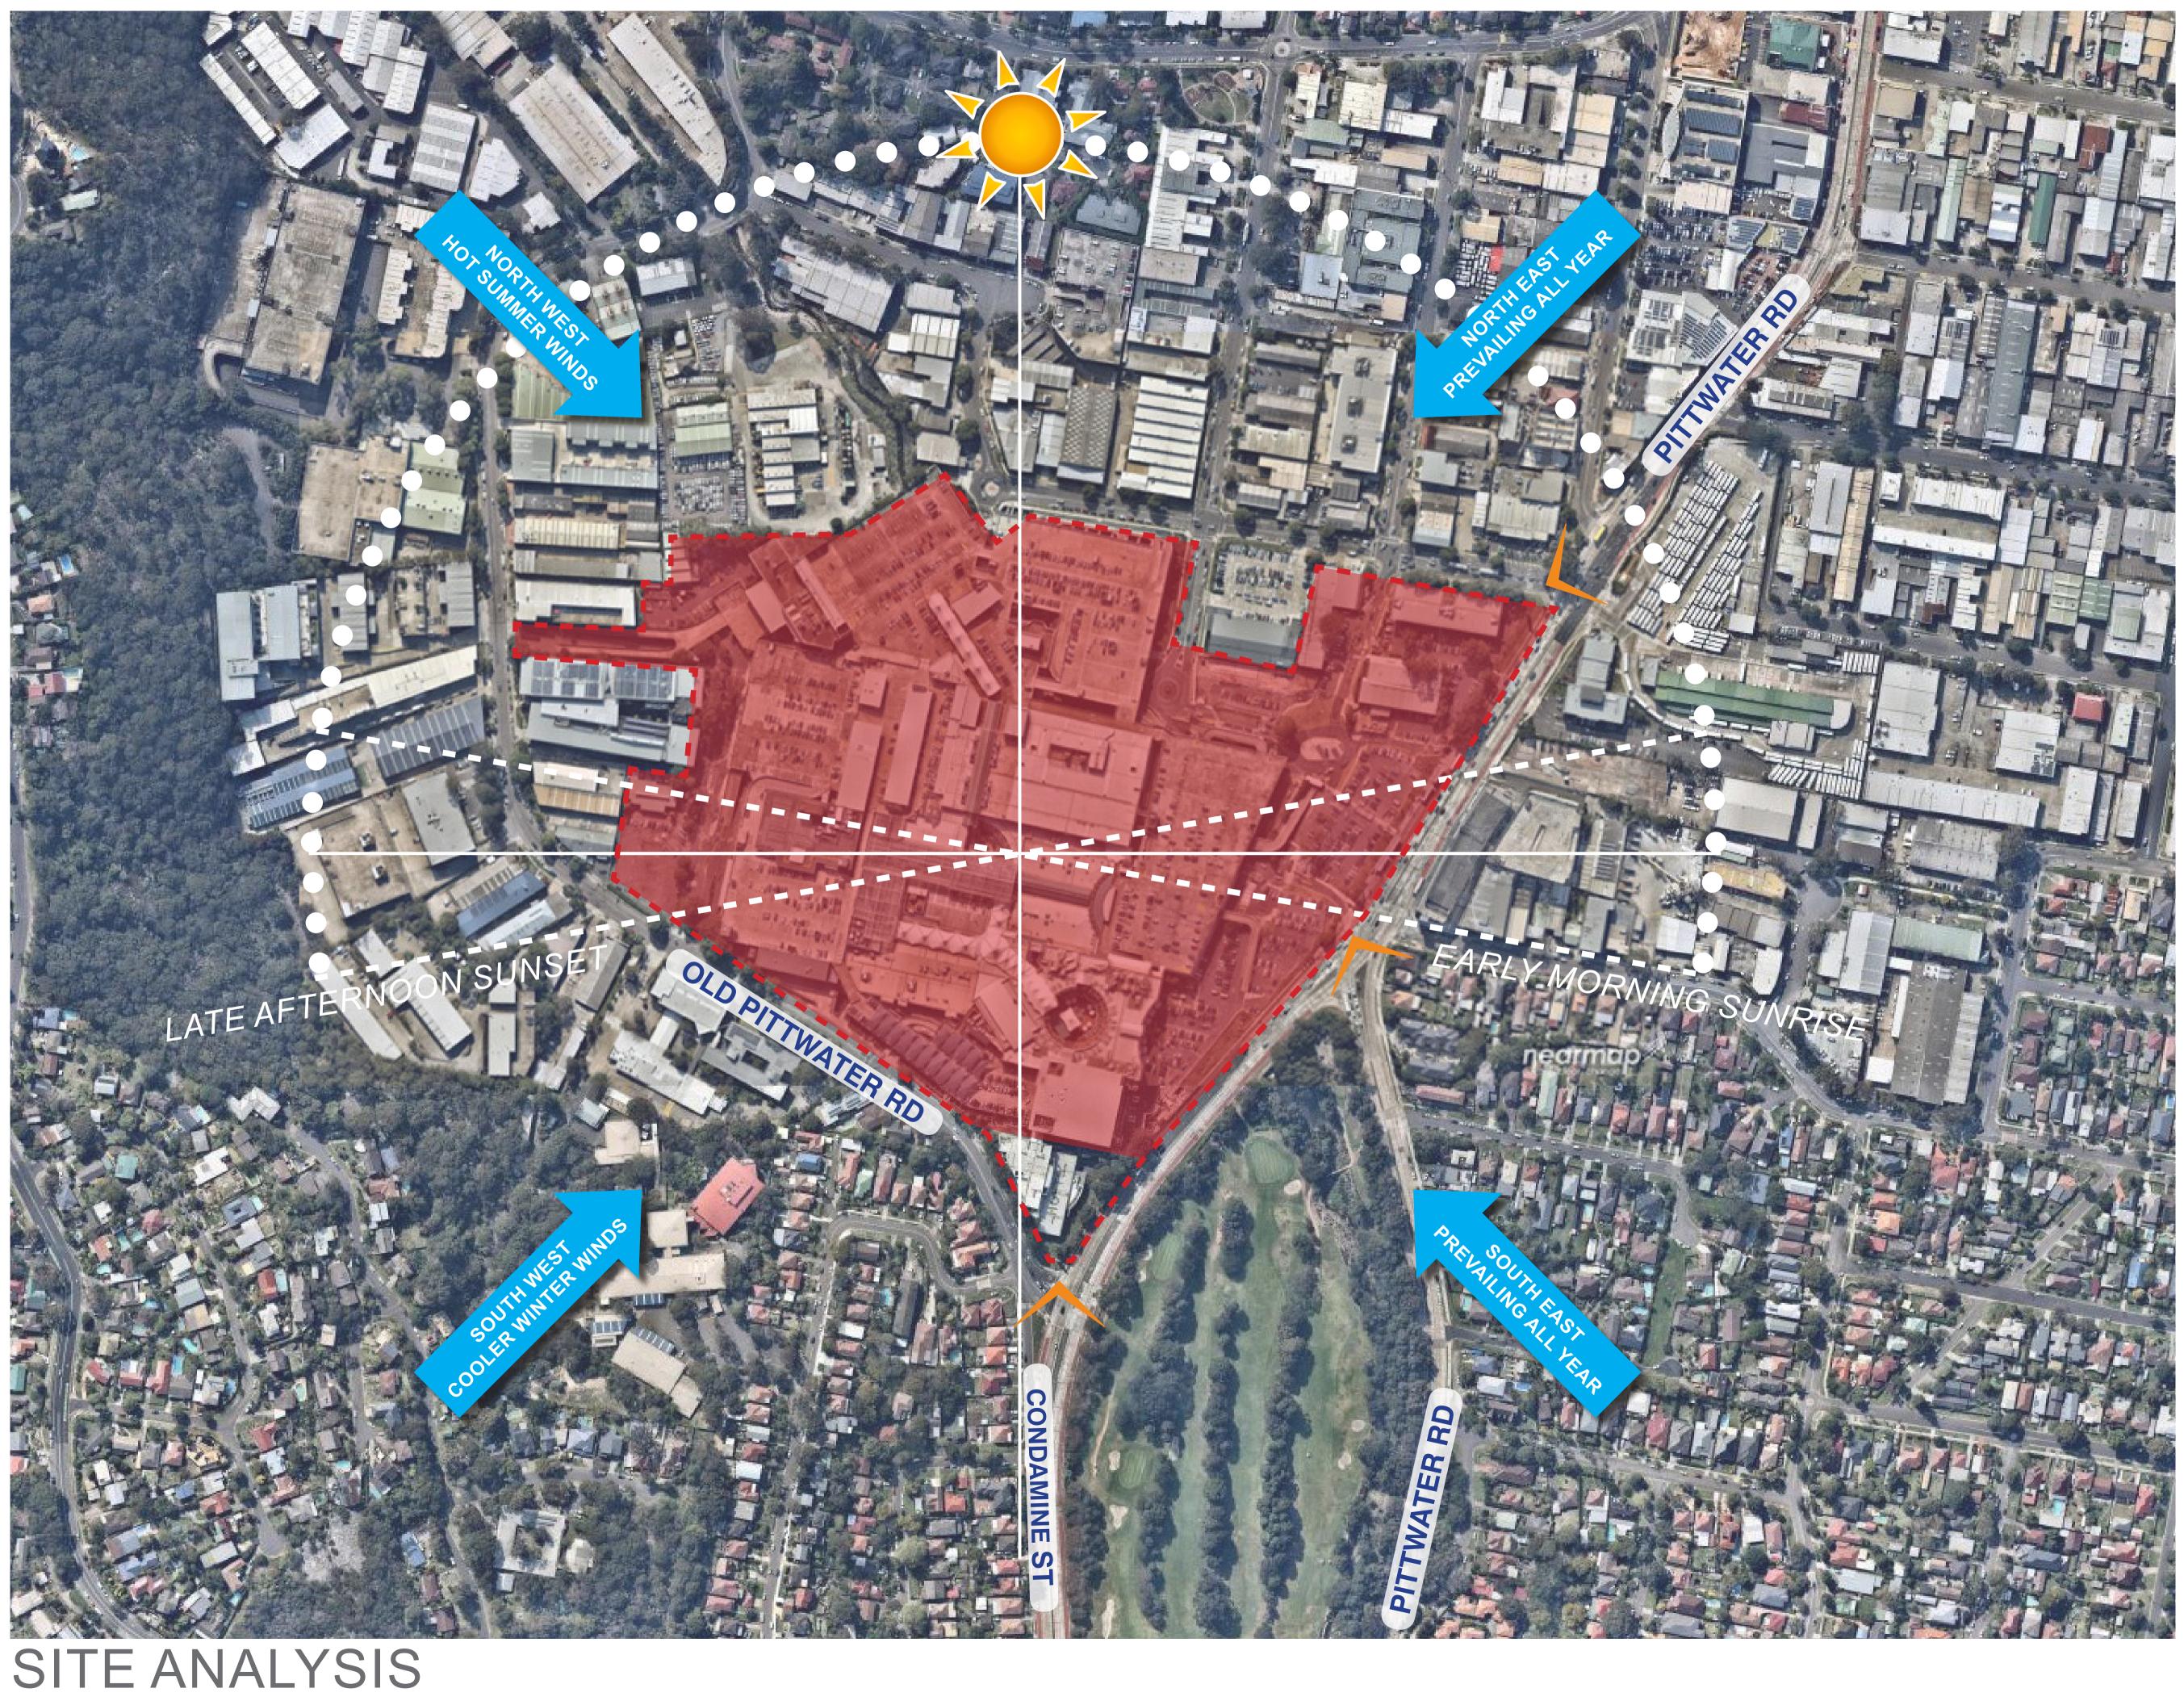

# SITE WINDS ADDRESS POINT

- NOTES: This document describes a Design Intent only Written dimensions take precedence over scaling
- and are to be checked on site.
- Refer to all project documentation before commencing work.
- Refer any discrepancies to the Project Design Manager.
- Copyright is retained by Scentre Design and Construction.
- Written authority is required for any reproduction.

# SITE ANALYSIS

WARRINGAH MALL STAGE 02

SCHEME 14F DEVELOPMENT APPLICATION

WARRINGAH\11754 REDEVELOPMENT STAGE 2\01 CONC

NOTES:

- This document describes a Design Intent only.
- Written dimensions take precedence over scaling and are to be checked on site. Refer to all project documentation before commencing work.
- Refer any discrepancies to the Project Design Manager.
- Copyright is retained by Scentre Design and Construction. • Written authority is required for any reproduction.