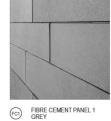

PROPOSED SOUTH ELEVATION - PERSPECTIVE

PROPOSED NORTH ELEVATION - PART 2 1:250

3

GL SHOPFRONT GLAZING

MATERIAL FINISHES

BALUSTRADE

METAL CLADDING 1 WITH CUSTOM PATTERN

PREFABRICATED PRECAST PANEL PAINTED WHITE

CONCRETE / BLOCKWALL WITH STUCCO WHITE FINISH

METAL BATTENS

C1 CONCRETE

MP2 METAL CLADDING 2 WITH CUSTOM PATTERN

PRECAST PANEL GREY

FC2 FIBRE CEMENT PANEL 2 GREY

PF PERFORATED METAL MESH WHITE

KEY PLAN