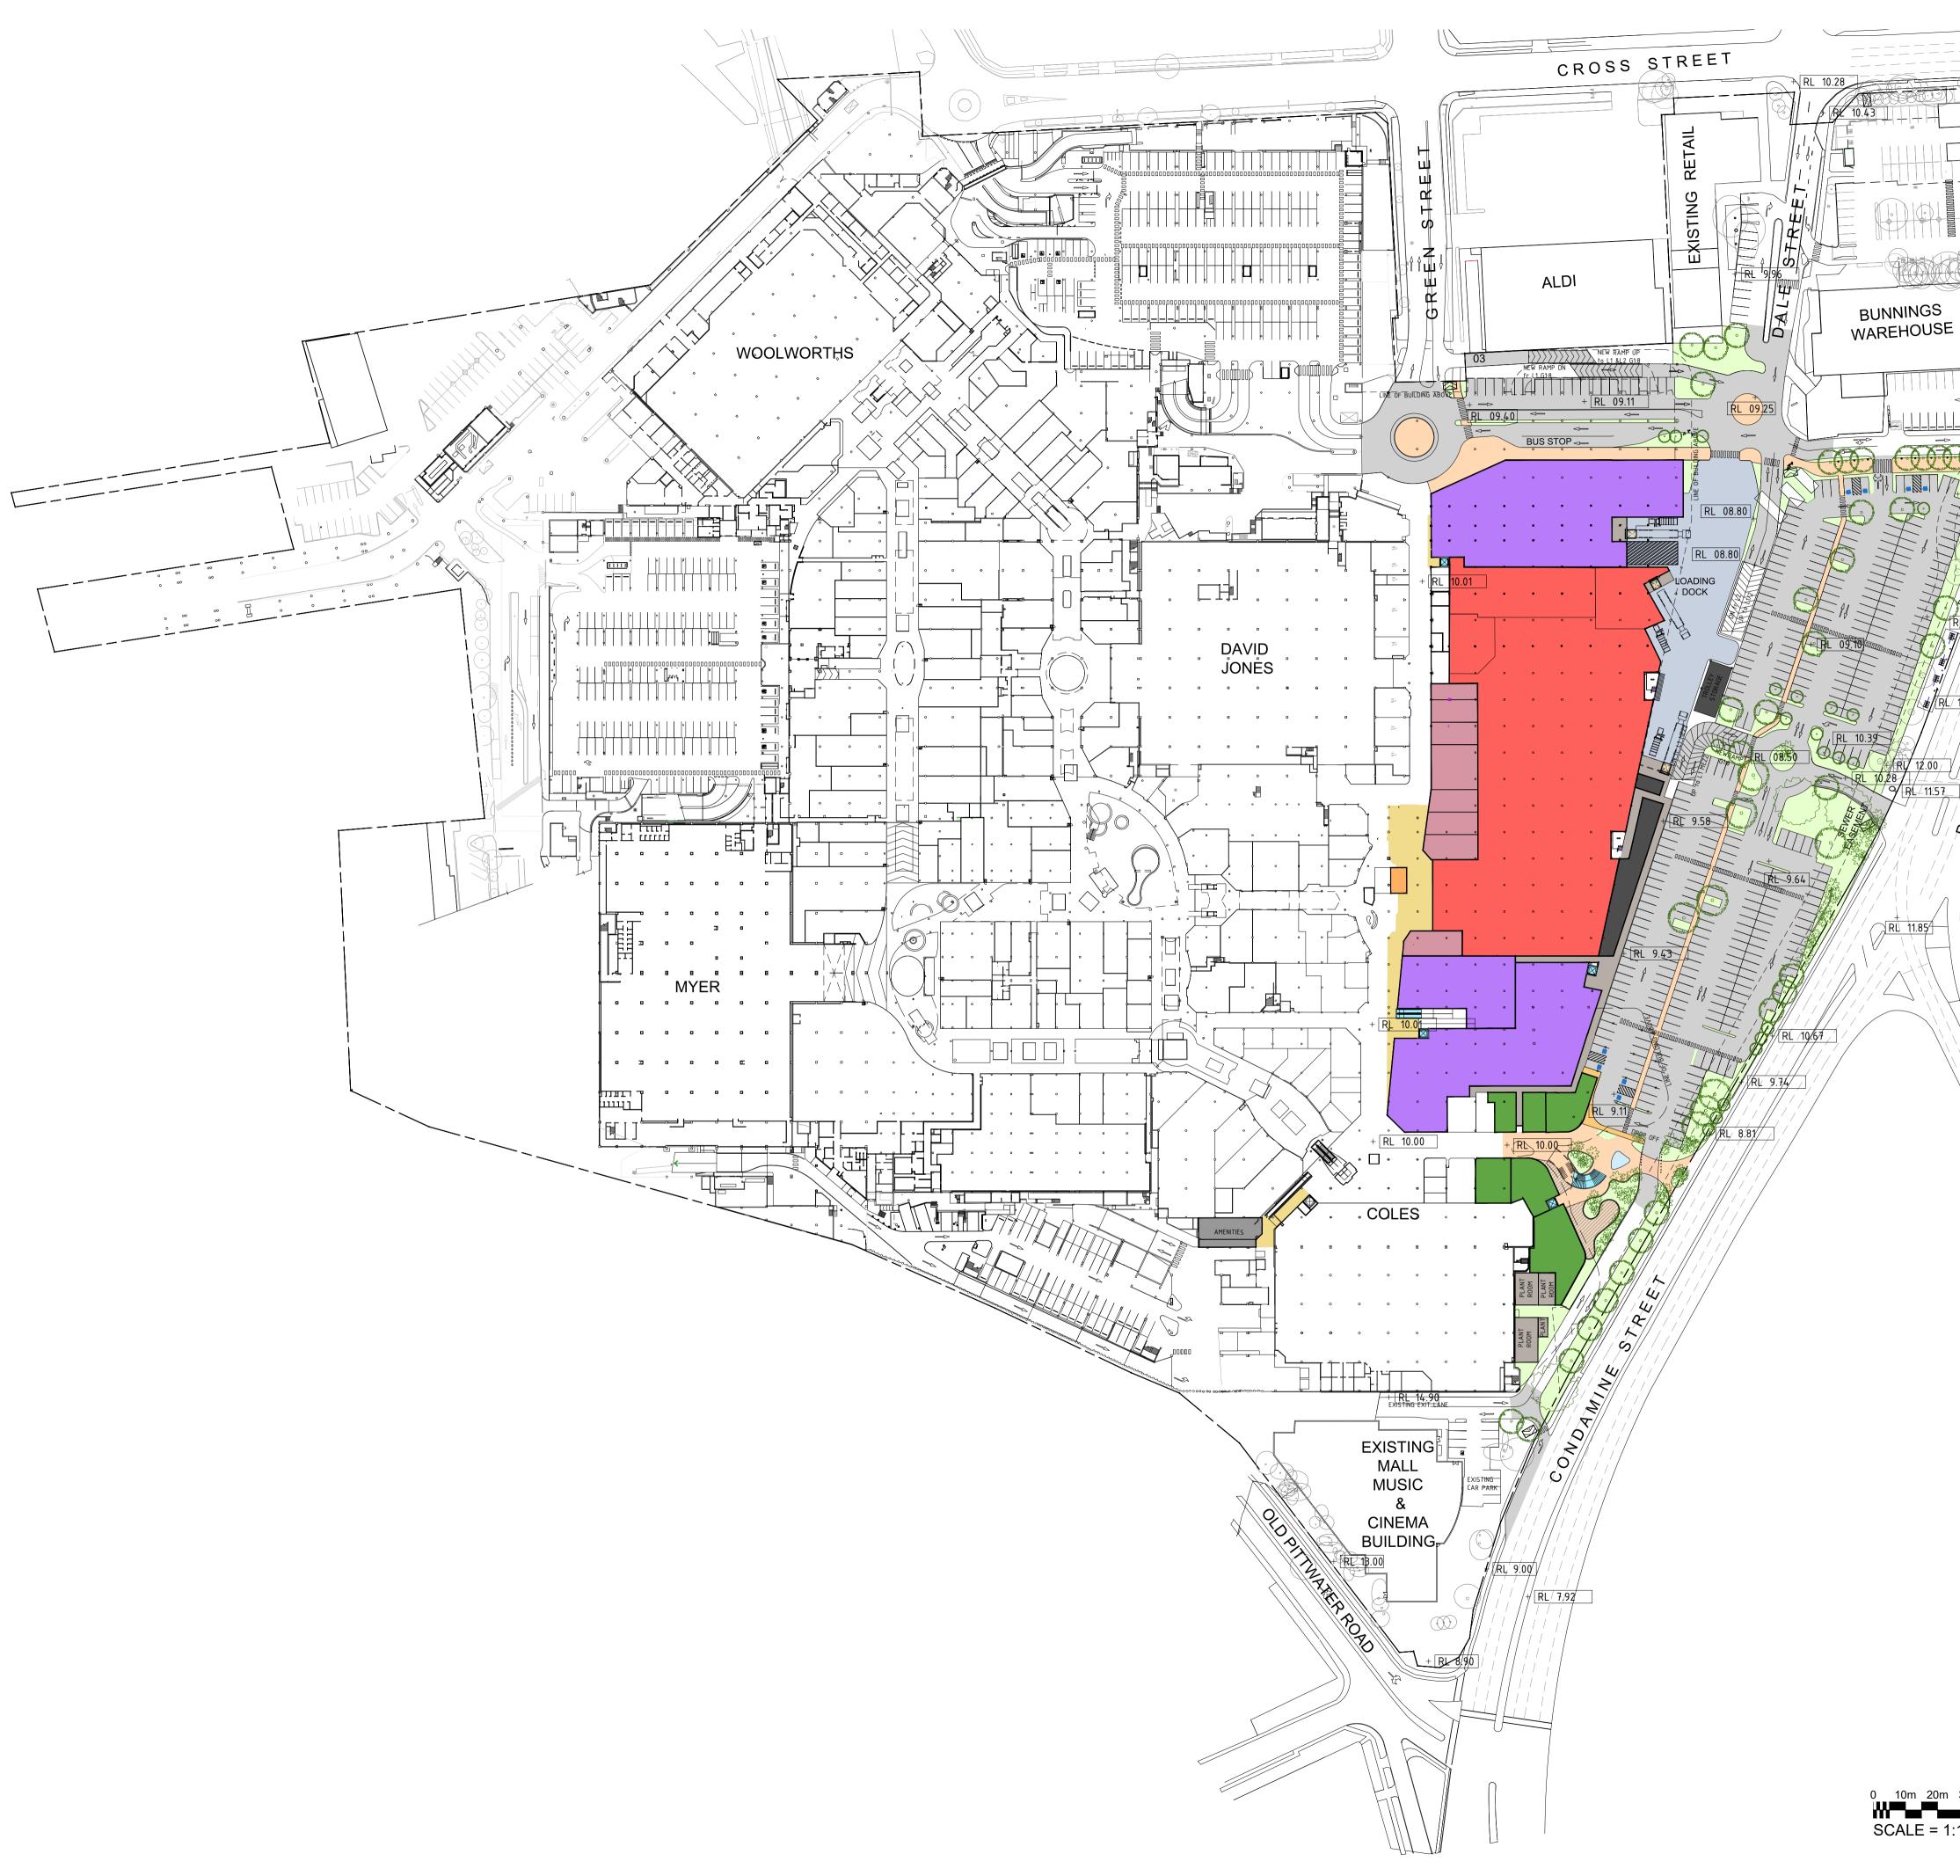

PROPOSED **GROUND LEVEL** 

0 10m 20m 30m SCALE = 1:1000

50m

07-06-2019 REDEVELOPMENT STAGE 2\01 CONCEPTS\02 DESIGN\01 CAD\ACTIVE\2019-05-2019 UPDATED DA DRAWINGS\WR2\_PR0\_SCH14F\_01\_GROUND LEASE PLAN.DWG

PROPOSED MAJOR PROPOSED MINI-MAJOR PROPOSED SPECIALTY PROPOSED KIOSK PROPOSED CINEMA PROPOSED MALL PROPOSED FOOD PROPOSED VERTICAL TRANSPORT PROPOSED AMENITIES/STORAGE PROPOSED FORECOURT PROPOSED SERVICE PROPOSED CAR PARK