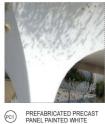

PROPOSED SOUTH ELEVATION - PERSPECTIVE

PROPOSED NORTH ELEVATION - PART 2 1:250

3

GL SHOPFRONT GLAZING

MATERIAL FINISHES

BALUSTRADE

METAL CLADDING 1 WITH CUSTOM PATTERN

PREFABRICATED PRECAST PANEL PAINTED WHITE