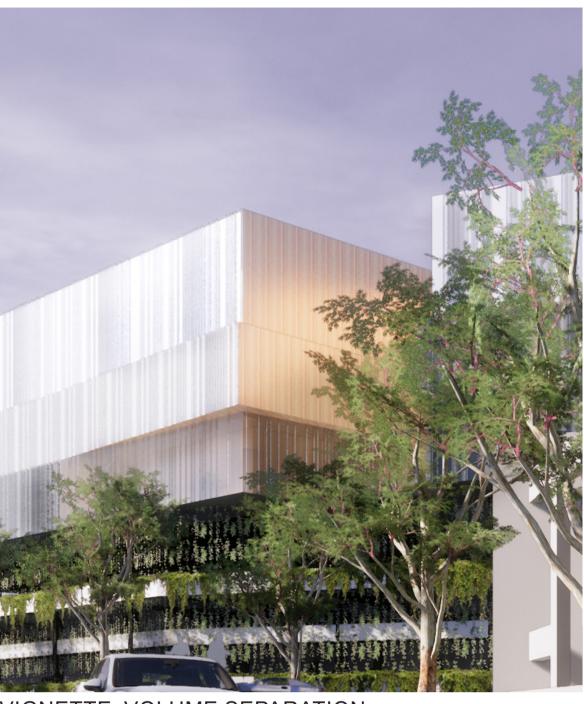

# **B**) VOLUME SEPARATION

- CINEMA VOLUMES BROKEN UP TO CREATE VISUAL ACTIVATION

- LOBBY & PRE-FUNCTION AREAS ARE IDENTIFIED AS BEACONS WITH PHYSICAL ACTIVATION

- OPPORTUNITIES FOR EXTERNAL TERRACE AND MULTI- LEVEL CONNECTIVITY

# **FACADE VIGNETTES**

GREEN CLIMBERS STRATEGY ALONG PARKING LEVELS (SEE LANDSCAPE DRAWINGS FOR DETAIL)

LOBBY AND PUBLIC AREAS

CINEMA FACADE ARTICULATION

VIGNETTE: VOLUME SEPARATION

VIGNETTE: LOBBY

VIGNETTE: CINEMA BOXES