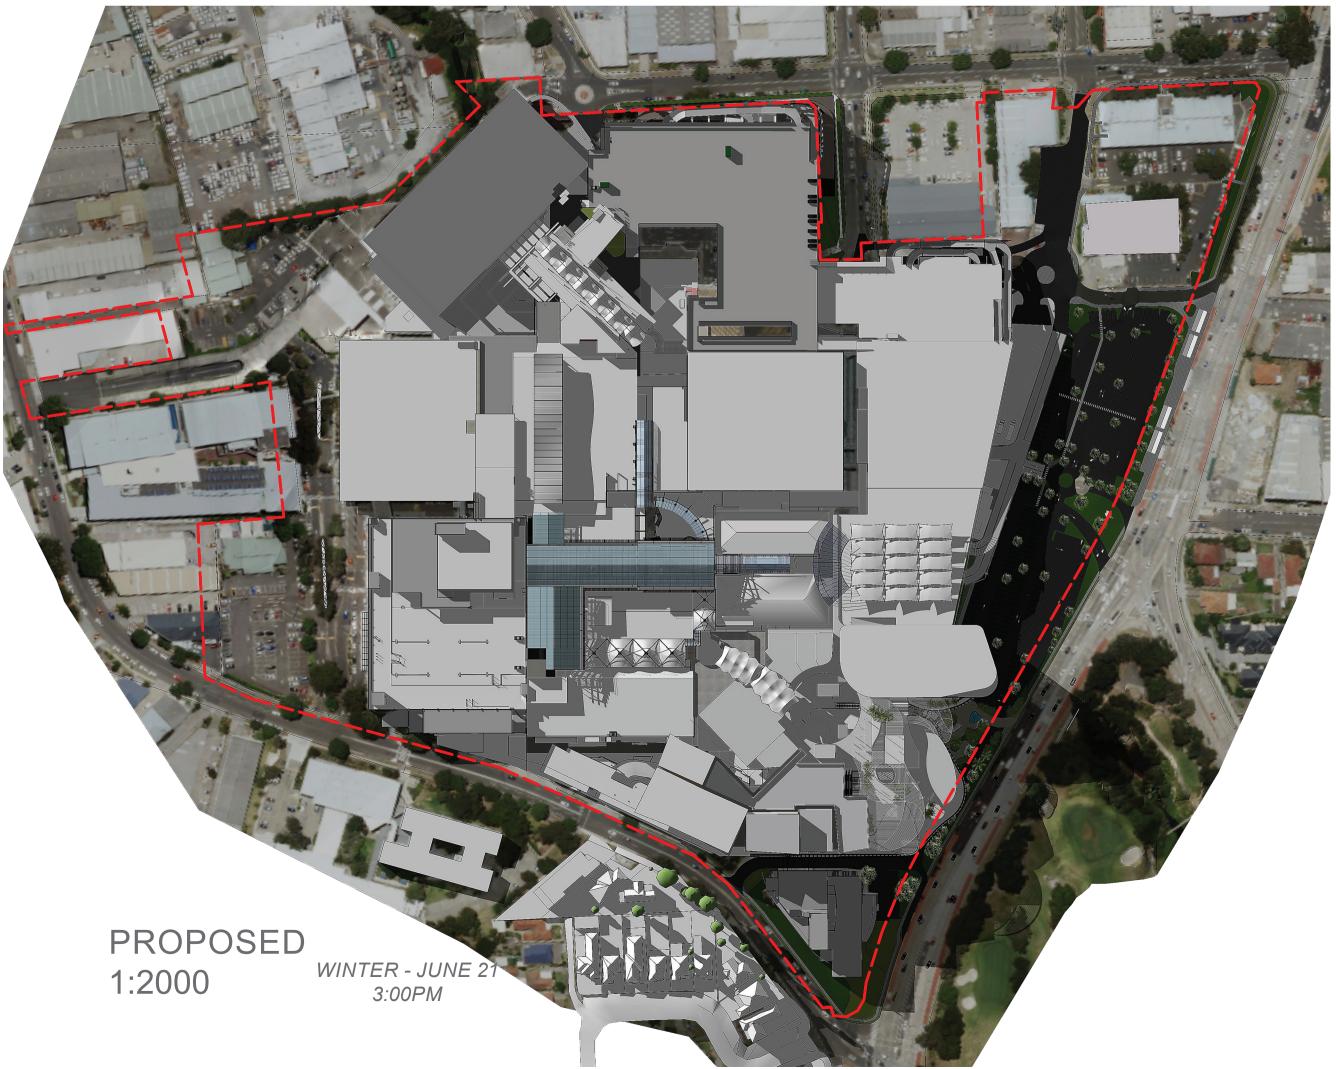

# SHADOW DIAGRAMS

WARRINGAH MALL STAGE 02

SCHEME 14F DEVELOPMENT APPLICATION

 
 Project Number
 Drawing No.
 Revision

 11754
 Scale @ Sheet Size
 01.56003
 2

 100% @ A1
 Plot Date
 2
 07-06-2019 S\ACTIVE\2019-06-07\_DA SUBMISSION\D11

RINGAH\11754 REDEVELOPMENT STAGE 2\01 CONCEPTS\02 DESIGN\06 WORKING

hadow Diagrams.indd

Z

Written dimensions take precedence over scaling and are to be

This document describes a Design Intent only.

NOTES: