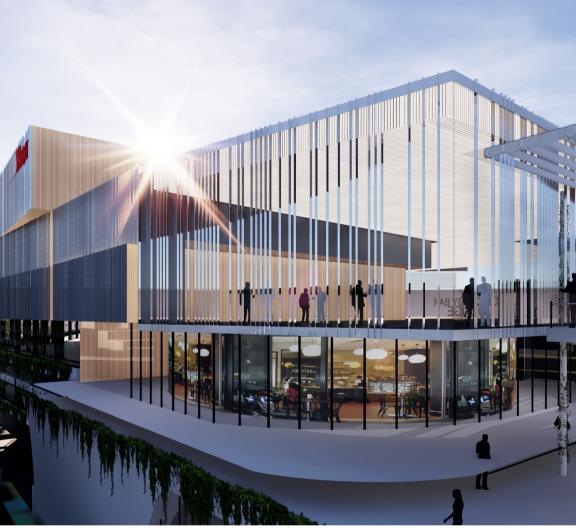

# **FACADE VIGNETTES**

GREEN CLIMBERS STRATEGY ALONG PARKING LEVELS (SEE LANDSCAPE DRAWINGS FOR DETAIL)

LOBBY AND PUBLIC AREAS

CINEMA FACADE ARTICULATION

VIGNETTE: VOLUME SEPARATION

VIGNETTE: LOBBY

VIGNETTE: CINEMA BOXES