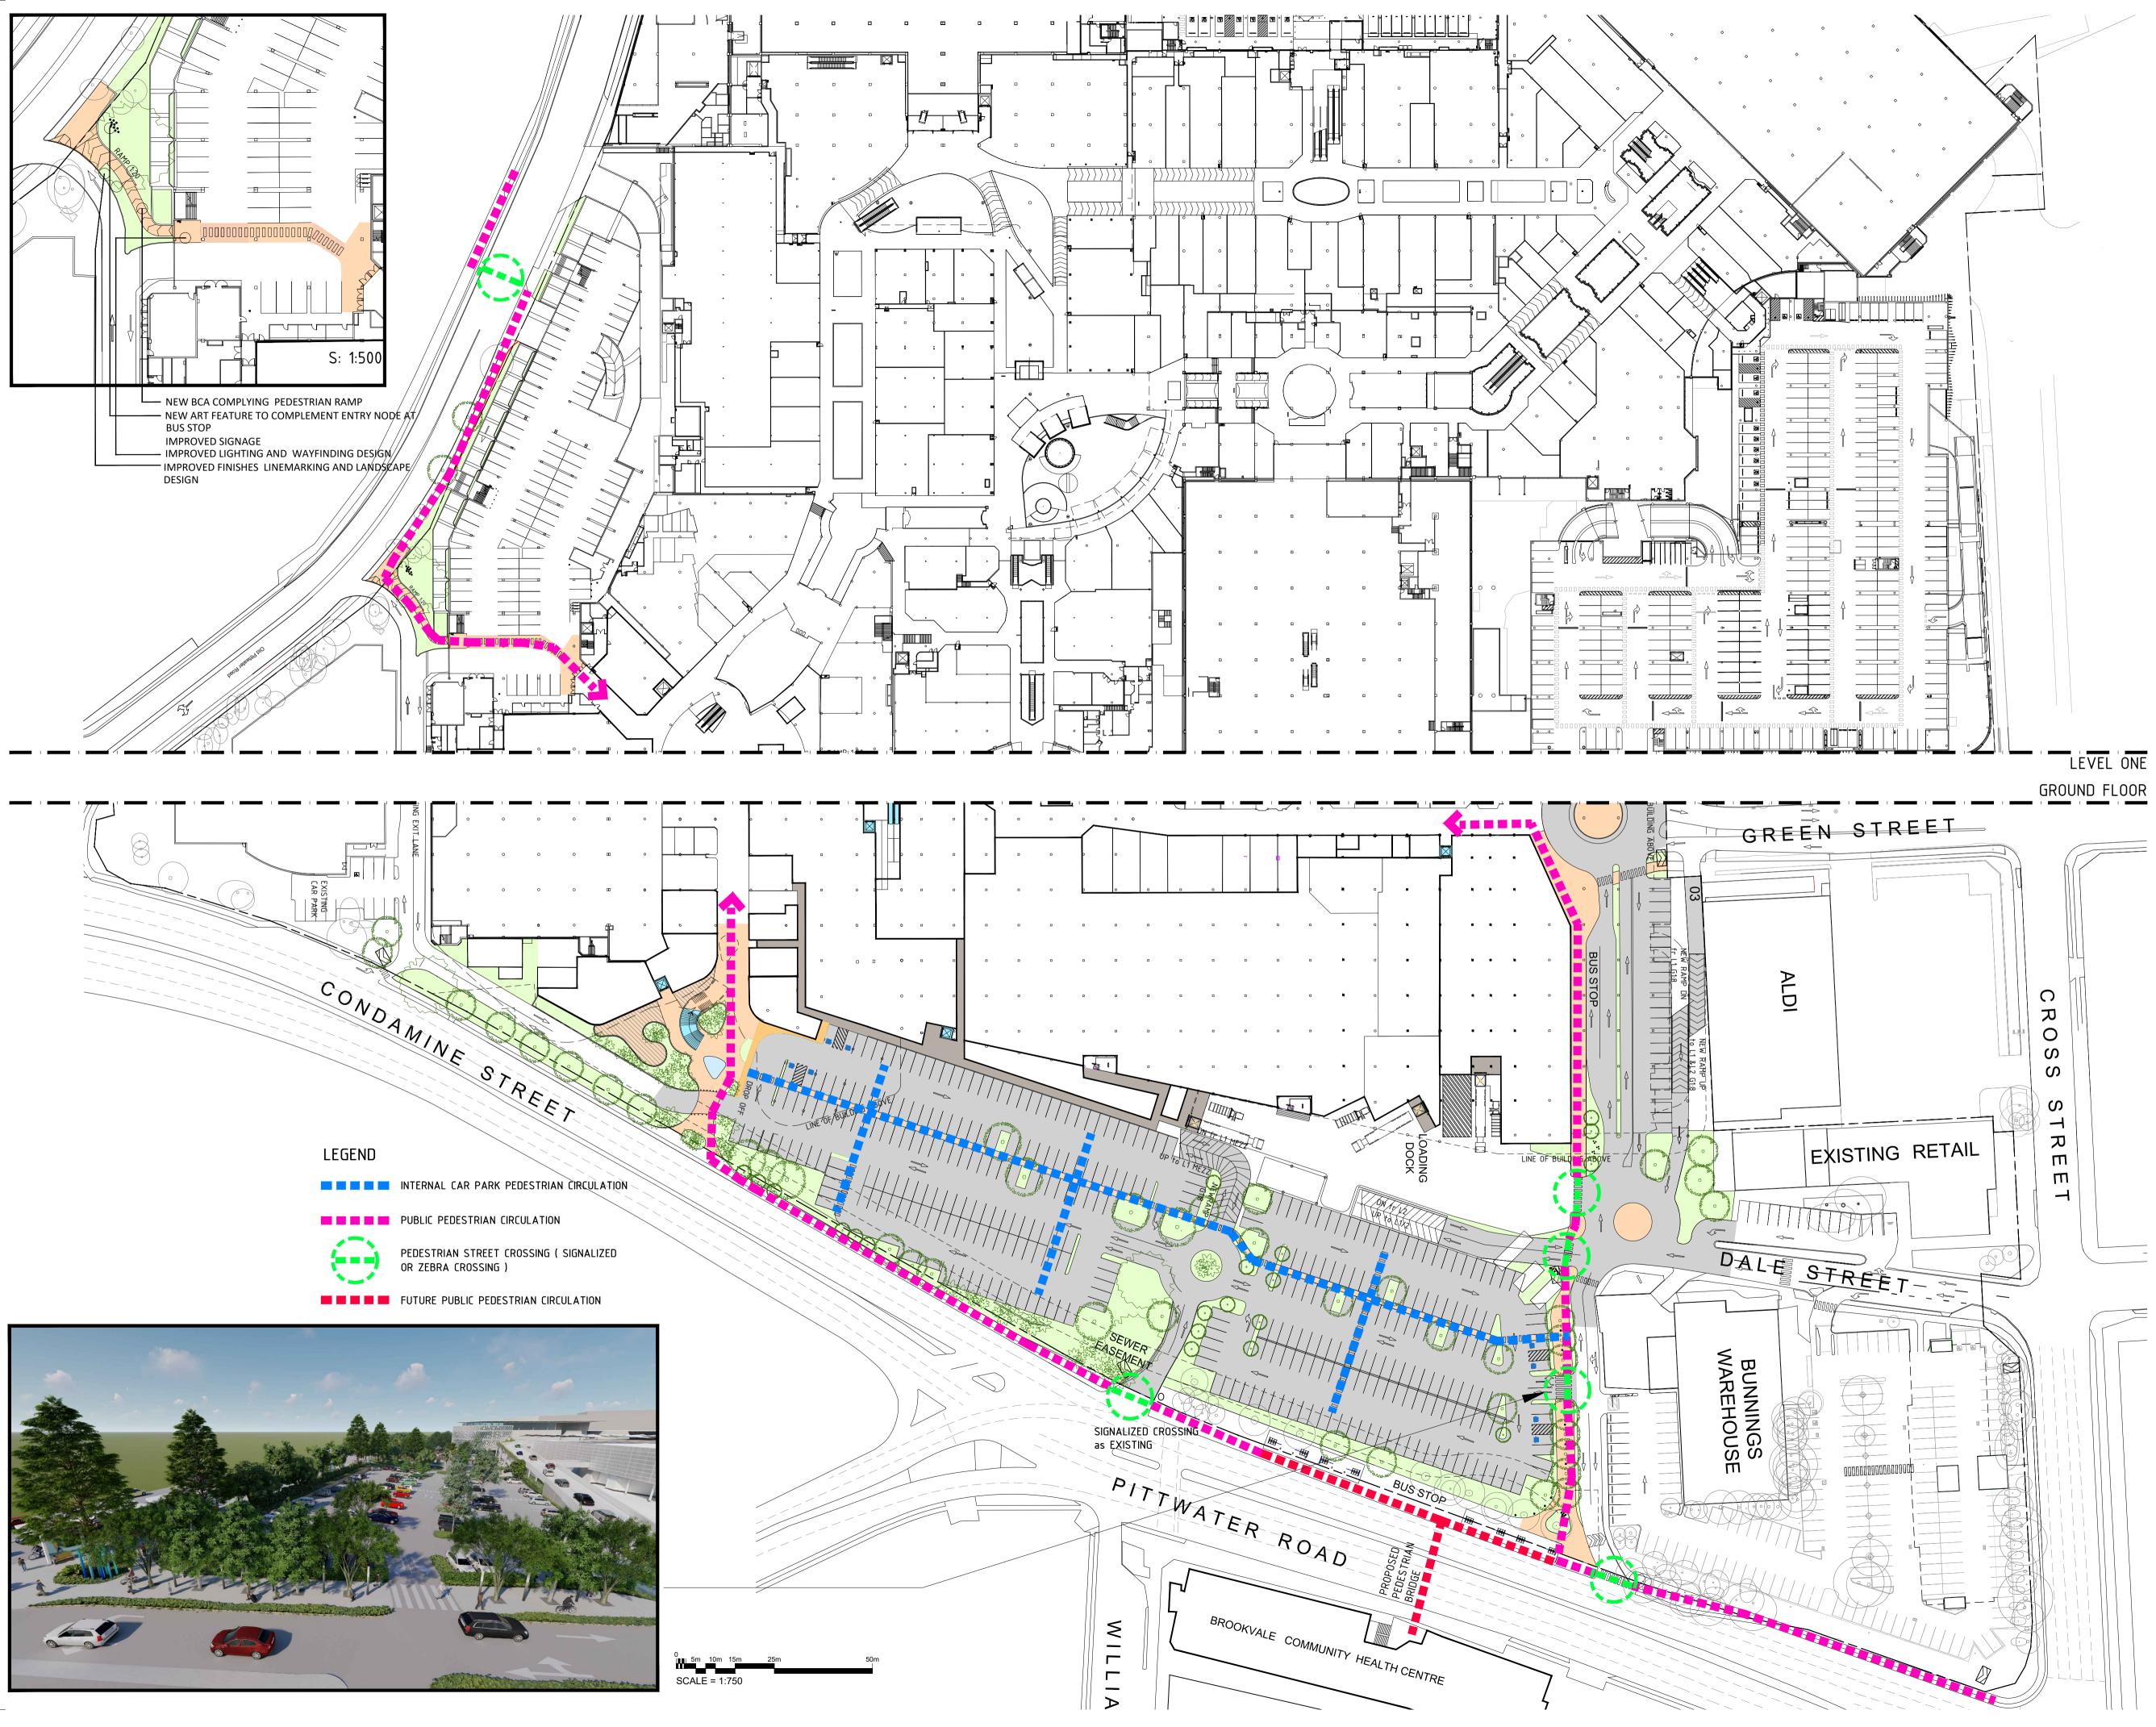

# BOUNDARY SCOPE OF WORKS

- NOTES: This document describes a Design Intent only
- Written dimensions take precedence over scaling and are to be checked on site.
- Refer to all project documentation before commencing work.
- Refer any discrepancies to the Project Design Manager.
- Copyright is retained by Scentre Design and Construction.
- Written authority is required for any reproduction.

Owner and Operator of **Westfield** in Australia and New Zealar

Scentre Design and Construction Pty Limited 85 Castlereagh Street. Sydney NSW 2000 Phone (02) 9358 7000 Fax (02) 9028 8500 GPO Box 4004 Sydney NSW 2001 ACN 000 267 265