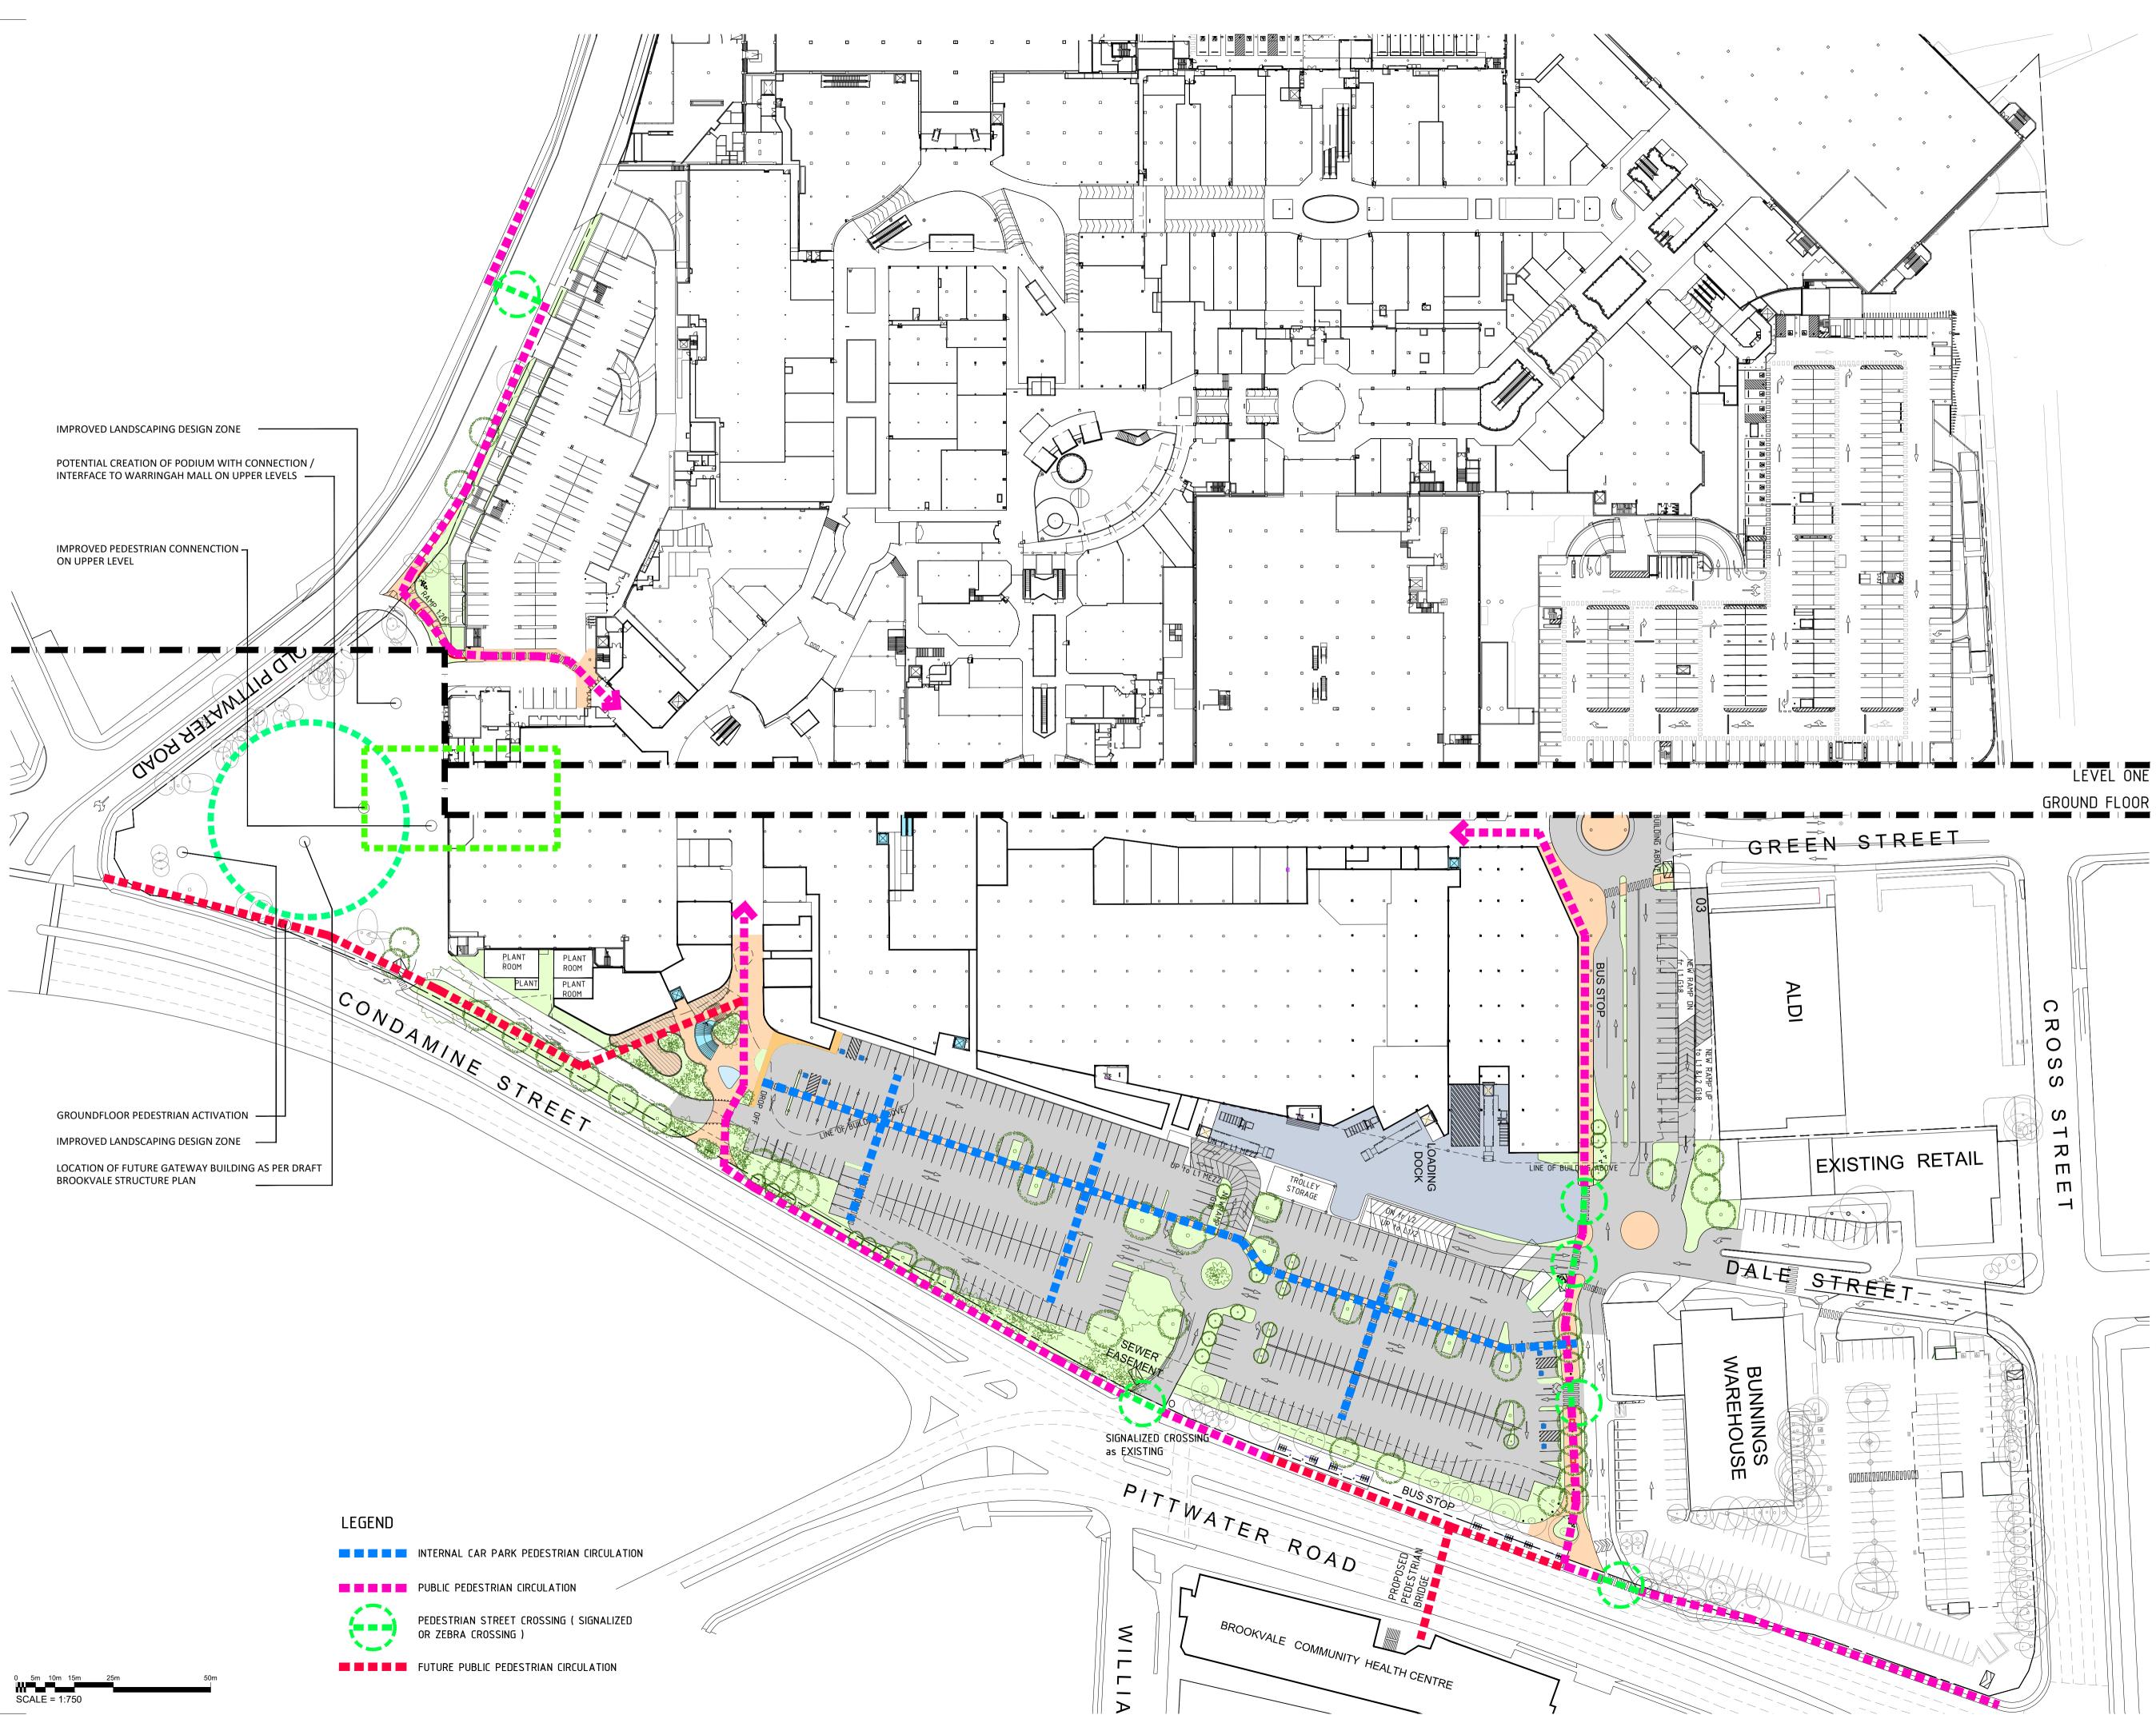

# BOUNDARY SCOPE OF WORKS

- NOTES: This document describes a Design Intent only
- Written dimensions take precedence over scaling and are to be checked on site.
- Refer to all project documentation before commencing work.
- Refer any discrepancies to the Project Design Manager.
- Copyright is retained by Scentre Design and Construction.
- Written authority is required for any reproduction.

Owner and Operator of **Westfield** in Australia and New Zealar

Scentre Design and Construction Pty Limited 85 Castlereagh Street. Sydney NSW 2000 Phone (02) 9358 7000 Fax (02) 9028 8500 GPO Box 4004 Sydney NSW 2001 ACN 000 267 265