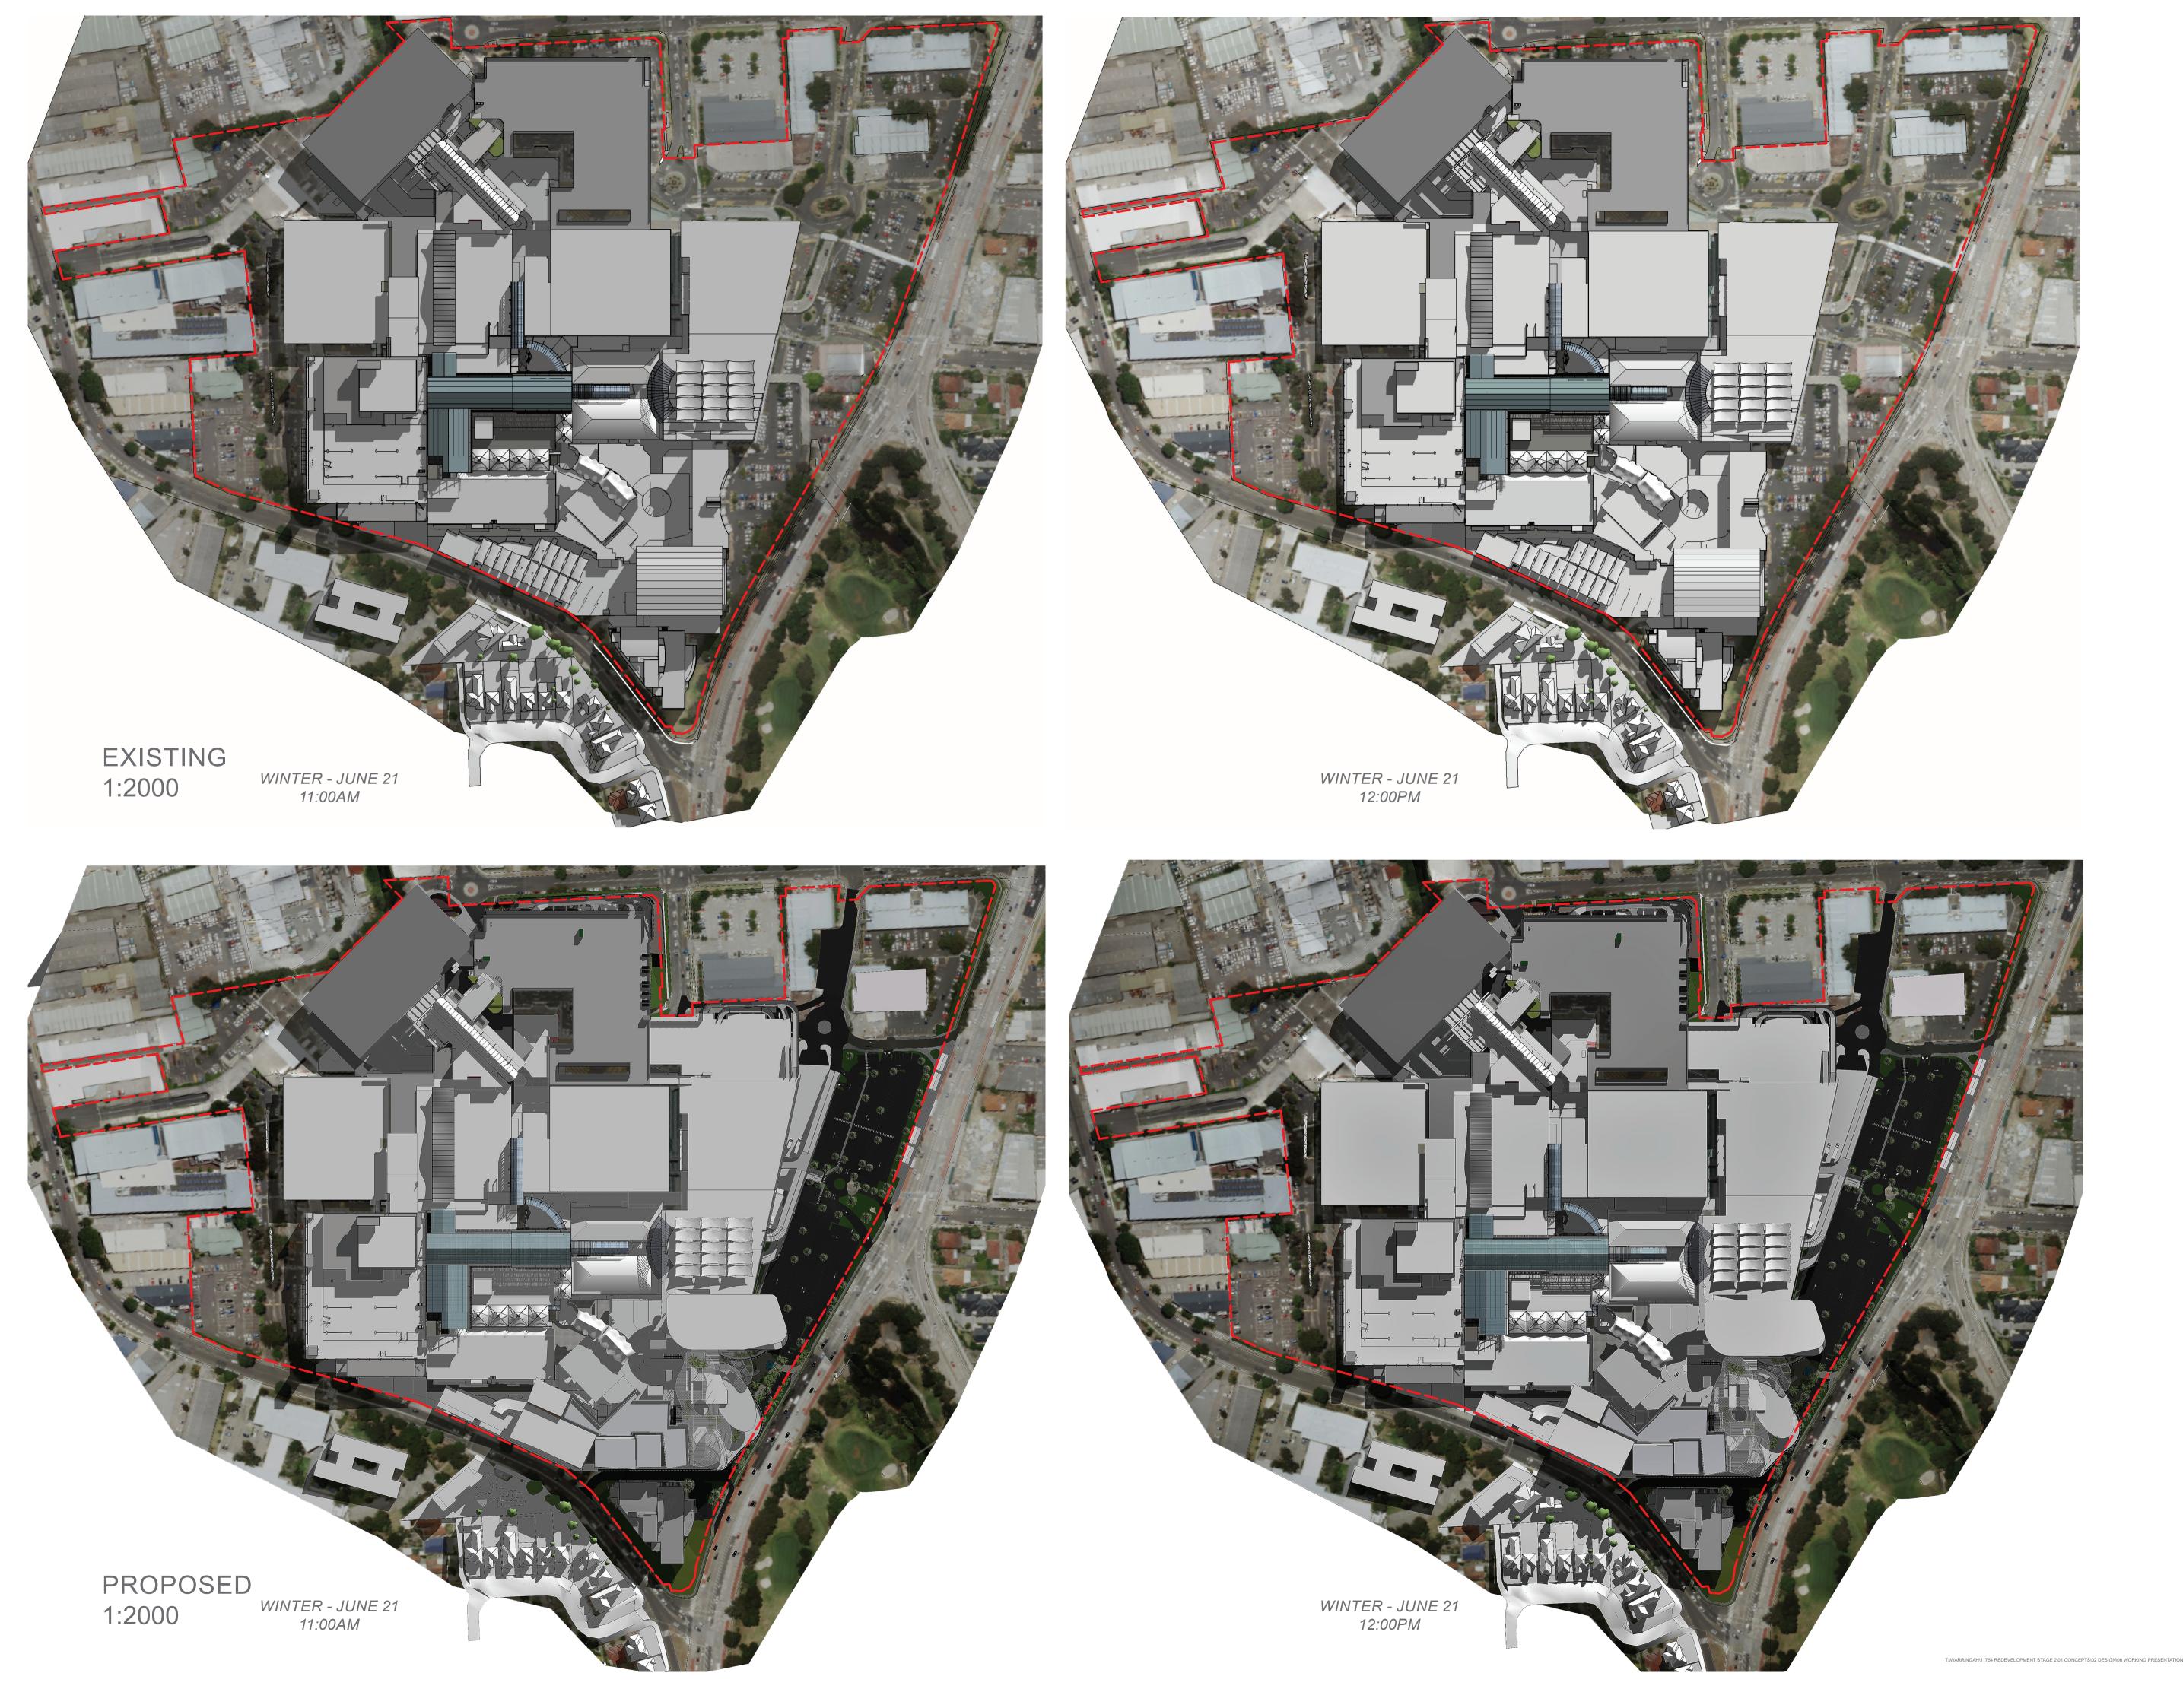

> SHADOW DIAGRAMS

WARRINGAH MALL STAGE 02

SCHEME 14F APPLICATION

Project Number Drawing No. 11754 Scale @ Sheet Size 100% @ A1 Plot Date 2 07-06-2019 SIACTIVE 12019-06-07\_DA SUBMISSION D Shadow Diagrams.indd

- NOTES: This document describes a Design Intent only
- Written dimensions take precedence over scaling and are to be checked on site.
- Refer to all project documentation before commencing work.
- Refer any discrepancies to the Project Design Manager.
- Copyright is retained by Scentre Design and Construction.
- Written authority is required for any reproduction.

Owner and Operator of **Westfield** in Australia and New Zealand

Scentre Design and Construction Pty Limited 85 Castlereagh and Constitution 14 y 2000 Phone (02) 9358 7000 Fax (02) 9028 8500 GPO Box 4004 Sydney NSW 2001 ACN 000 267 265

> SHADOW DIAGRAMS

WARRINGAH MALL STAGE 02

SCHEME 14F APPLICATION

Project Number Drawing No. 
 11754
 01.5602
 2

 100% @ A1
 01.5602
 2

 Plot Date
 Plot Date
 2
 07-06-2019 SVACTIVE 12019-06-07\_ DA SUBMISSIONID hadow Diagrams.indd

# SHADOW DIAGRAMS

WARRINGAH MALL STAGE 02

SCHEME 14F DEVELOPMENT APPLICATION

 
 Project Number
 Drawing No.
 Revision

 11754
 Scale @ Sheet Size
 01.56003
 2

 100% @ A1
 Plot Date
 2
 07-06-2019 S\ACTIVE\2019-06-07\_DA SUBMISSION\D11

RINGAH\11754 REDEVELOPMENT STAGE 2\01 CONCEPTS\02 DESIGN\06 WORKING

hadow Diagrams.indd

Z

Written dimensions take precedence over scaling and are to be

This document describes a Design Intent only.

NOTES: