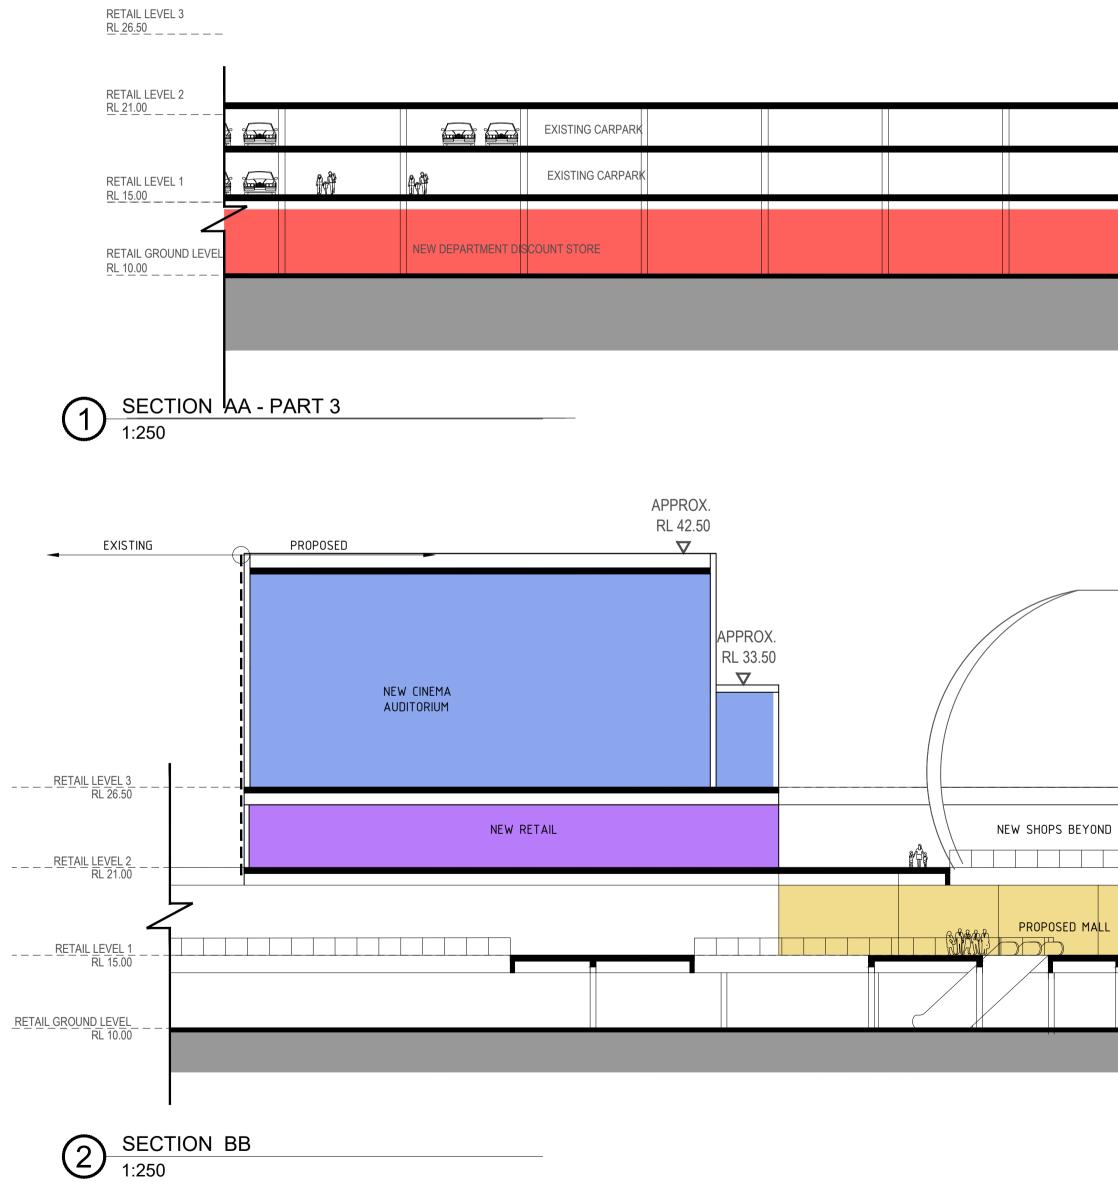

SECTION AA

| NEW LIGHTWEIGHT CANOPY | APPROX.<br>RL 34.80<br>文 |                          |                                                          |
|------------------------|--------------------------|--------------------------|----------------------------------------------------------|
|                        | NEW SHOPS BEYOND         |                          | $ \begin{array}{c}                                     $ |
| L NEW SHOPS BEYOND     | OPEN MALL                |                          | 21.00<br>21.00<br>15.00<br>▼                             |
| EXISTING MALL          |                          | NEW FOOD SHOPS BEYOND RL |                                                          |

SECTION AA

Centre WARRINGAH MALL STAGE 02 SCHEME 14F DEVELOPMENT APPLICATION Project No. 11754 Drawing Scale 100% @A1 Plot Date 07-06-2019 Drawing No. Revision 01.5302

• This document describes a Design Intent only.