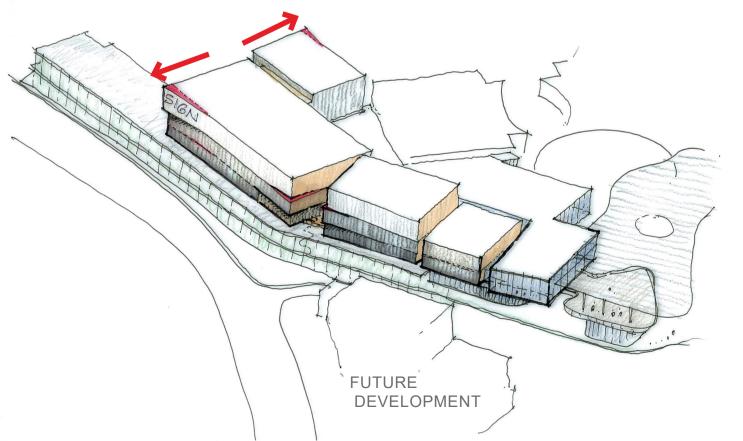

# **B**) VOLUME SEPARATION

- CINEMA VOLUMES BROKEN UP TO CREATE VISUAL ACTIVATION

- LOBBY & PRE-FUNCTION AREAS ARE IDENTIFIED AS BEACONS WITH PHYSICAL ACTIVATION

- OPPORTUNITIES FOR EXTERNAL TERRACE AND MULTI- LEVEL CONNECTIVITY

FUTURE

DEVELOPMENT

- FURTHER BREAKS IN THE CINEMA VOLUMES TO ACHIEVE HUMAN SCALE

- FACADE MATERIALS VARIATION AND ARTICULATION TO ENHANCE VISUAL PERCEPTION FROM STREET.