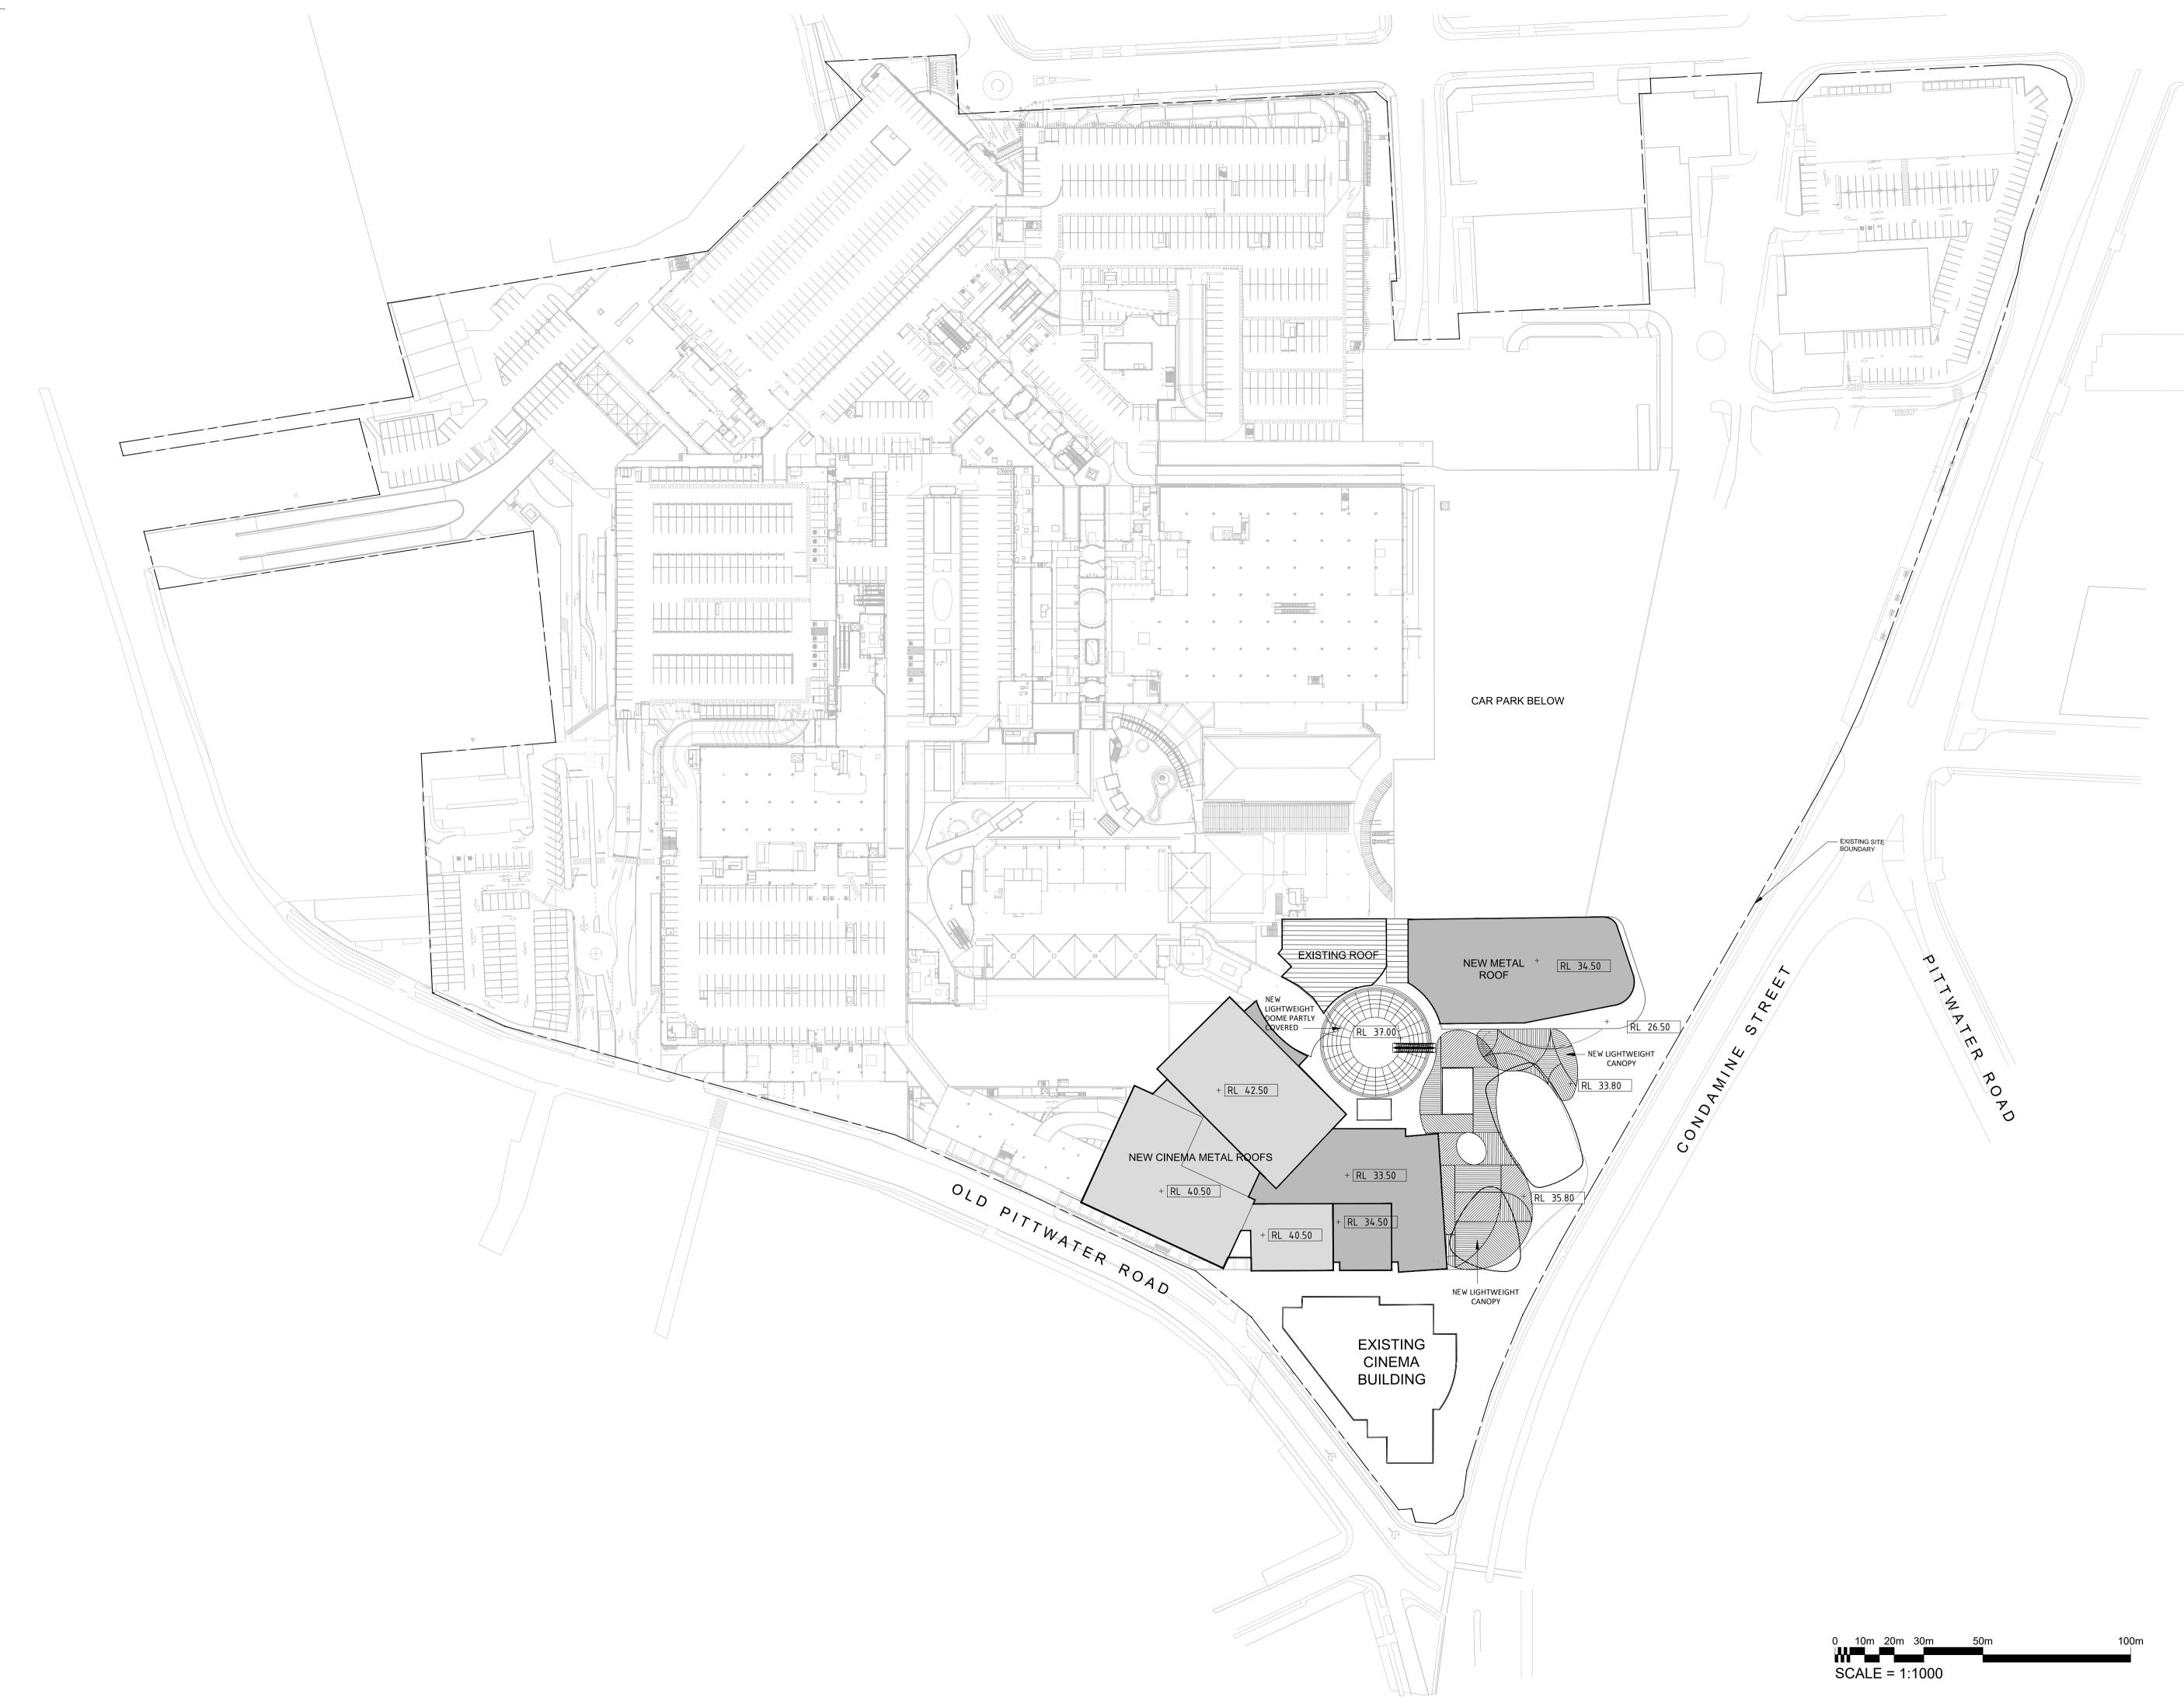

PROPOSED **GROUND LEVEL** 

0 10m 20m 30m SCALE = 1:1000

50m

07-06-2019 REDEVELOPMENT STAGE 2\01 CONCEPTS\02 DESIGN\01 CAD\ACTIVE\2019-05-2019 UPDATED DA DRAWINGS\WR2\_PR0\_SCH14F\_01\_GROUND LEASE PLAN.DWG

PROPOSED MAJOR PROPOSED MINI-MAJOR PROPOSED SPECIALTY PROPOSED KIOSK PROPOSED CINEMA PROPOSED MALL PROPOSED FOOD PROPOSED VERTICAL TRANSPORT PROPOSED AMENITIES/STORAGE PROPOSED FORECOURT PROPOSED SERVICE PROPOSED CAR PARK