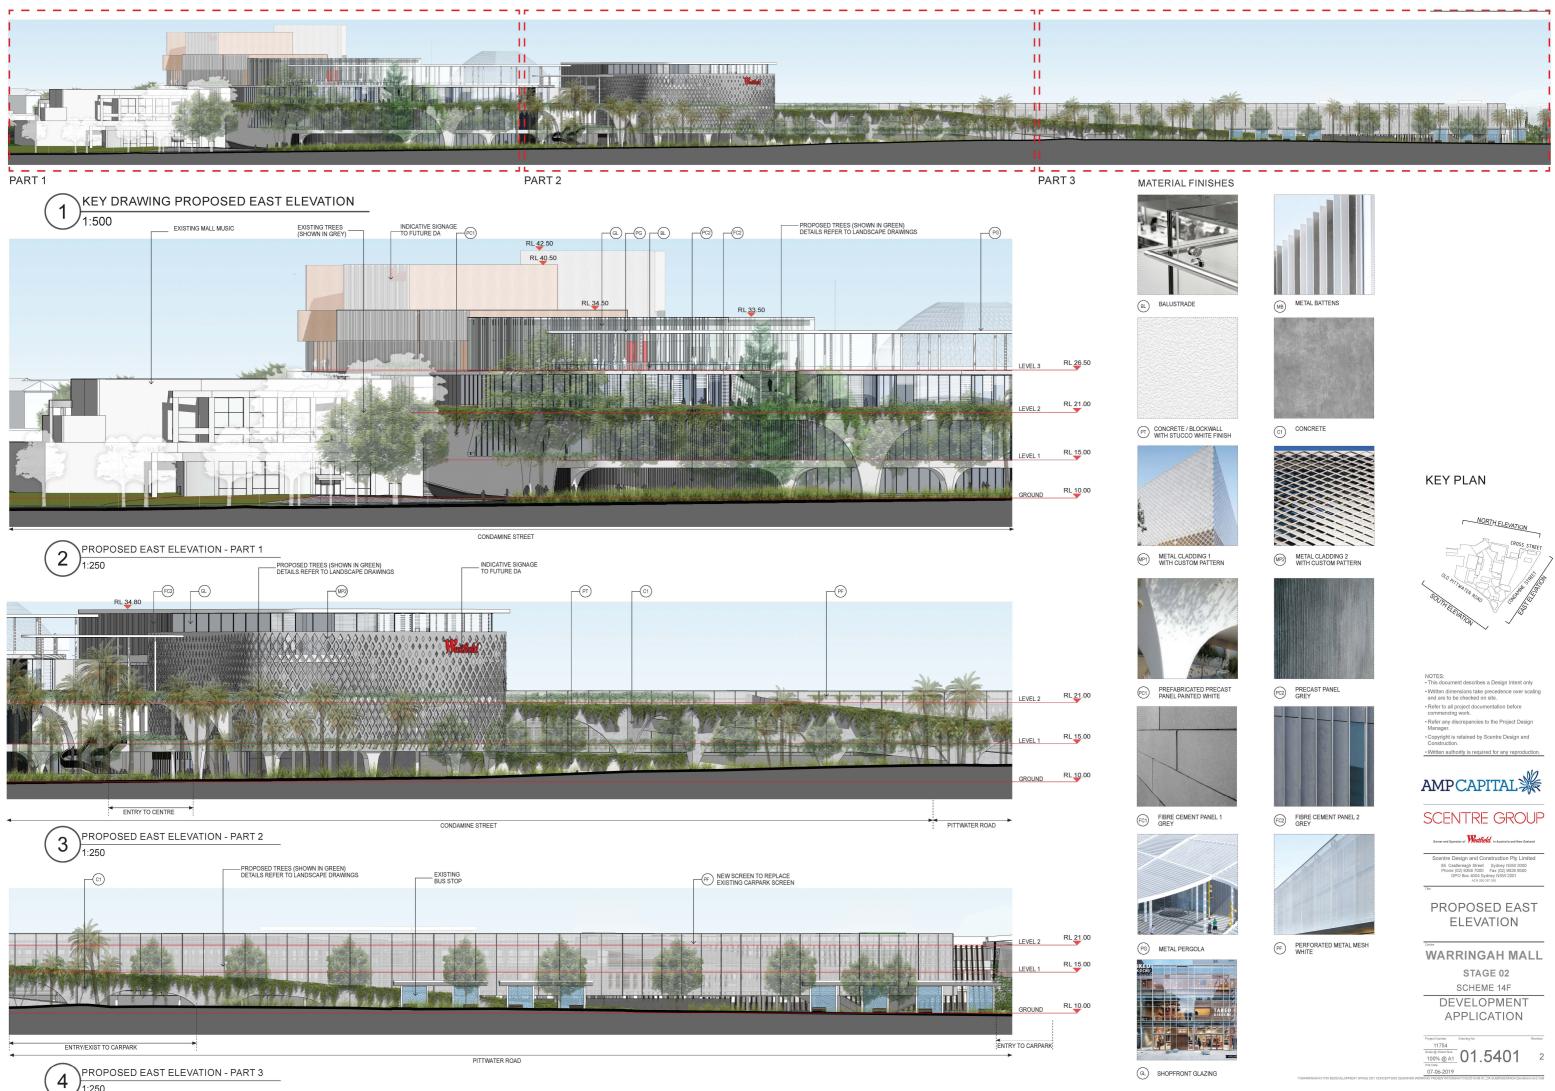

NOTES:

checked on site.

**KEY PLAN** 

1:250

EXISTING TREES (SHOWN IN GREY)

-GL

-a

-BL

PC1

**PG** 

\_MP3

\_\_MP3

INDICATIVE SIGNAGE TO FUTURE DA

PG METAL PERGOLA

EXISTING MALL MUSIC BUILDING IN FRONT

PROPOSED TREES (SHOWN IN GREEN), DETAILS REFER TO LANDSCAPE DRAWINGS

RL 26.50

RL 21.00

RL 15.00

RL 10.00

LEVEL 3

LEVEL 2

LEVEL 1

GROUND

LEVEL 1 MEZZ RL 18.8

## MATERIAL FINISHES

MB METAL BATTENS

MP4 METAL SCREEN

BL BALUSTRADE

GL SHOPFRONT GLAZING

PROPOSED SOUTH

85 Castlereagh Street. Sydney NSW 2000 Phone (02) 9358 7000 Fax (02) 9028 8500 GPO Box 4004 Sydney NSW 2001 ACN 000 287 288