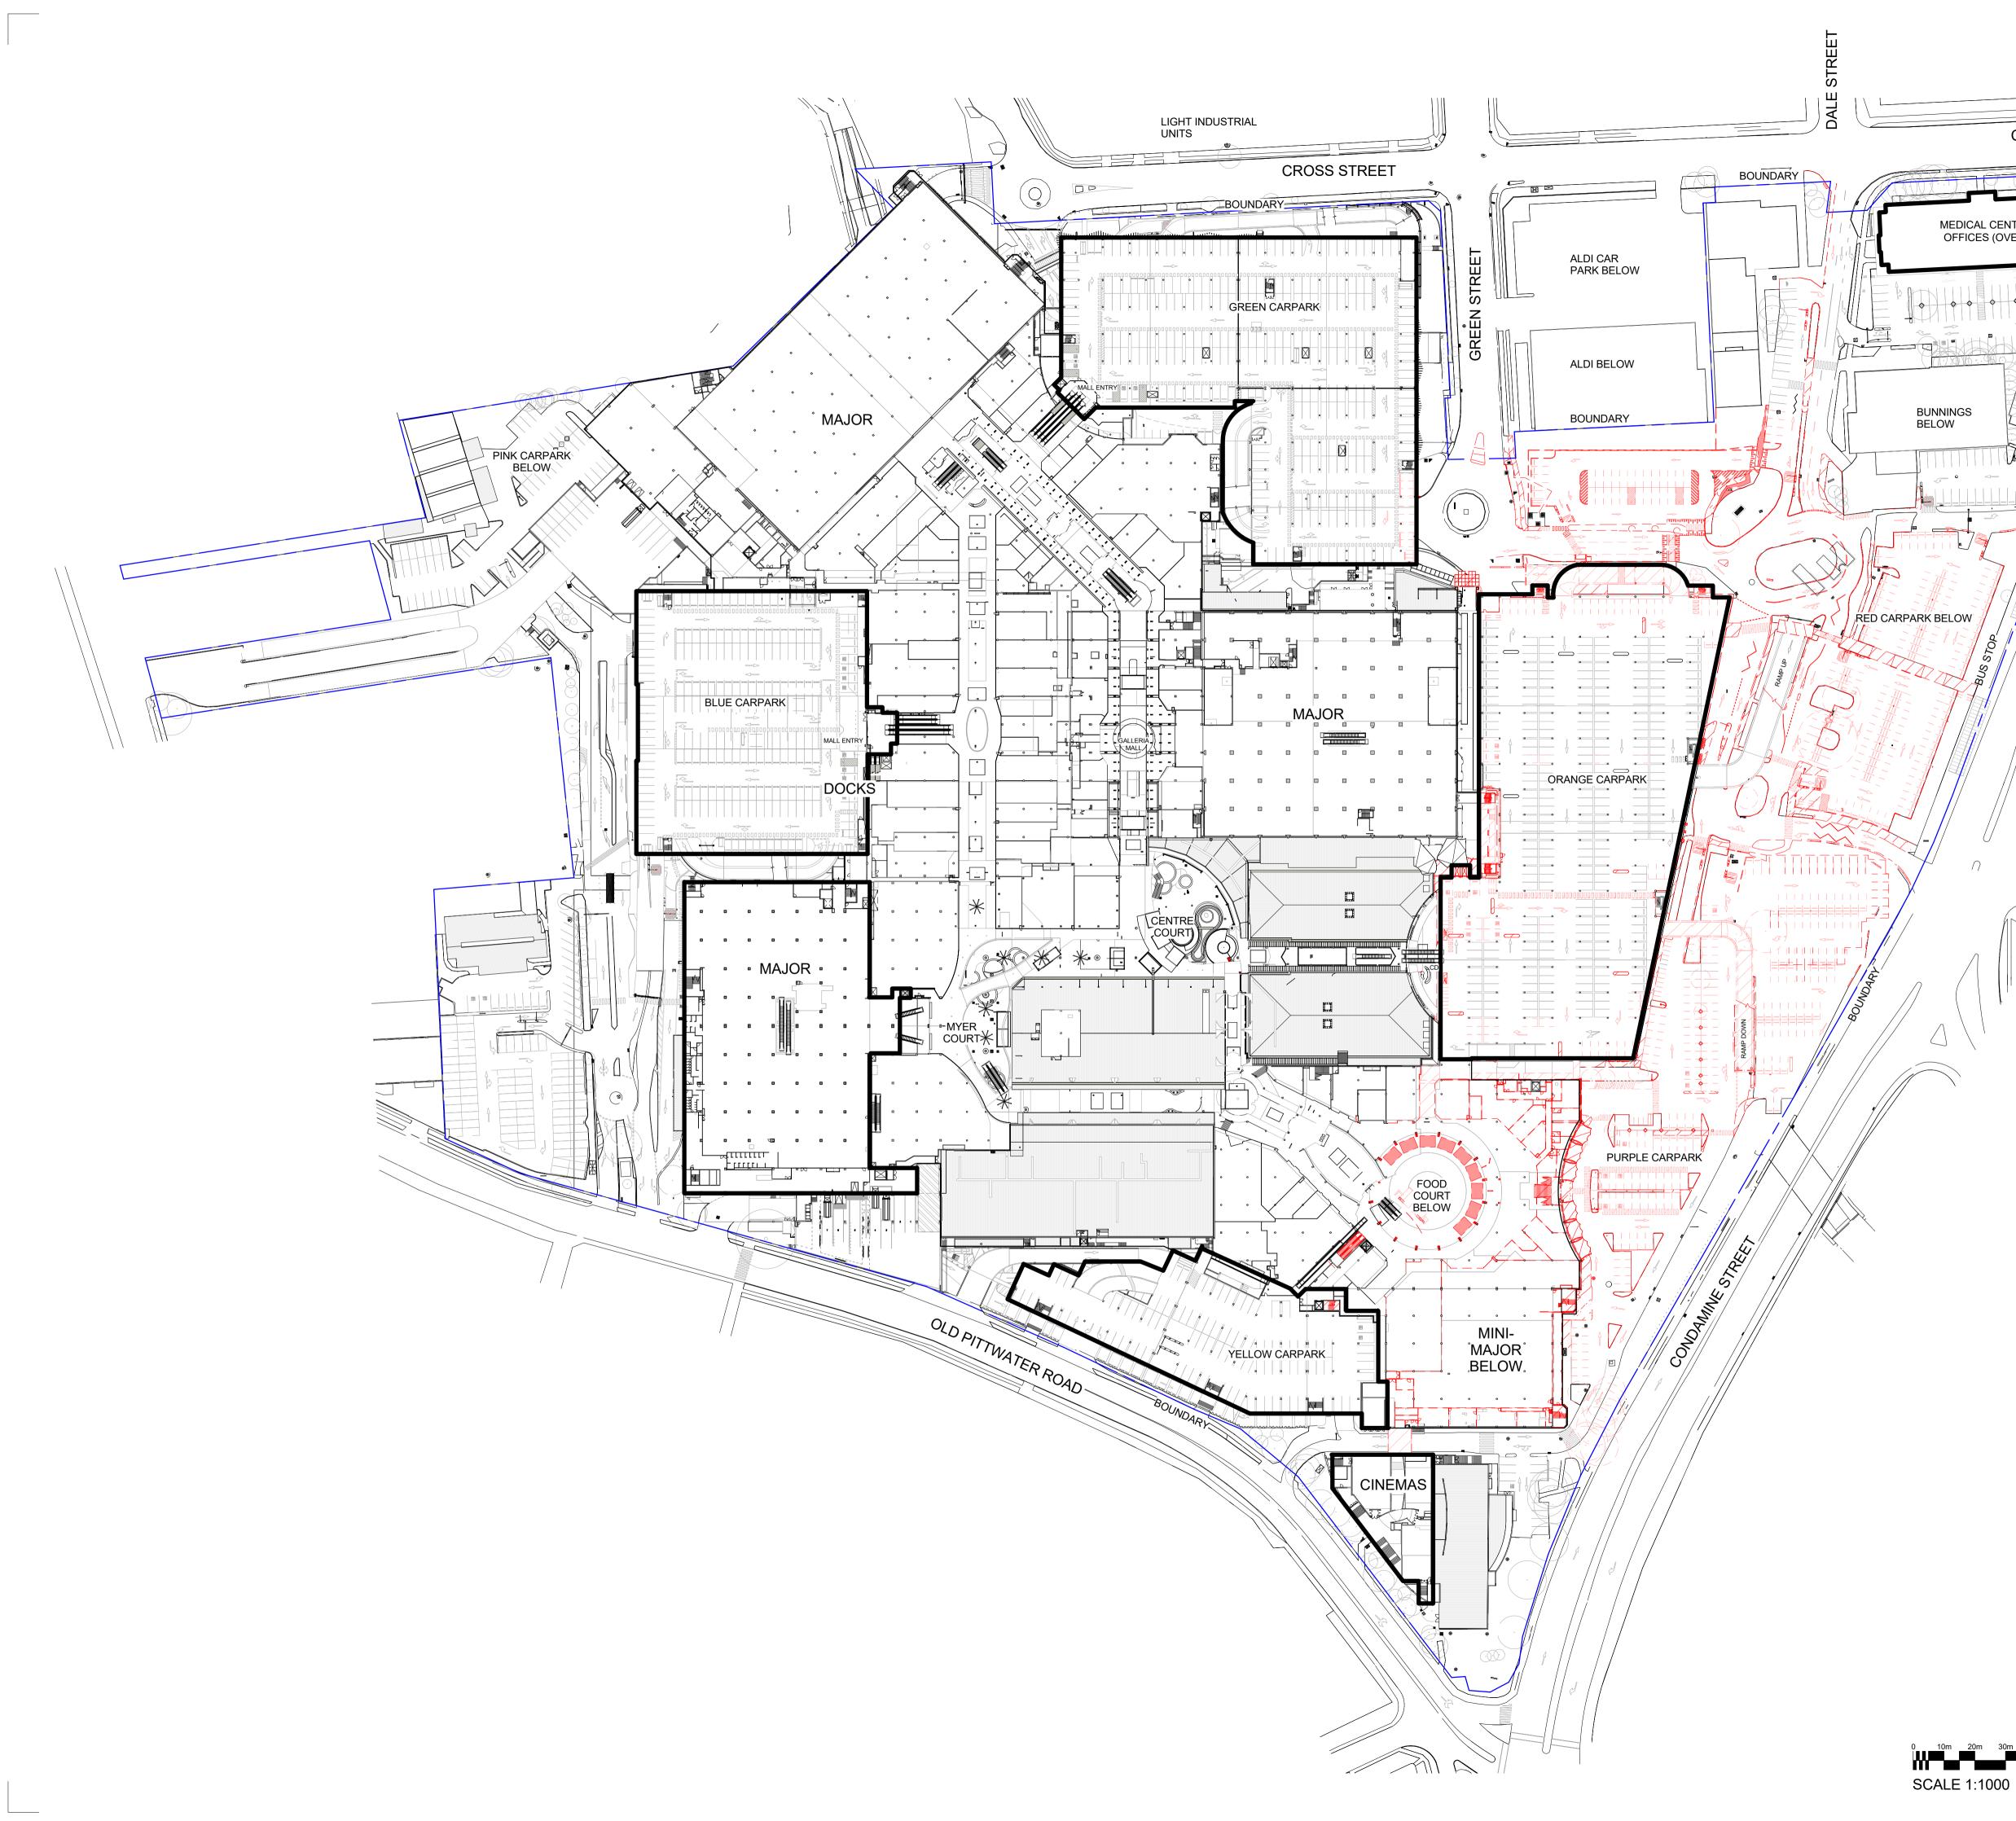

# WESTFIELD WARRINGAH MALL Stage 2 - Development Application - JUNE 2019 / REV 2

| SHEET No | ).                        | SCALE              | PG SIZE                                   | REV. |
|----------|---------------------------|--------------------|-------------------------------------------|------|
| 01.5050  | - EXISTING CON            | IDITION            |                                           |      |
|          | 01.5051                   | 1:2000             | A1                                        | 1    |
| 01.5060  | - ANALYSIS: CO            | NTEXT              |                                           |      |
|          | 01.5061                   | 1:2000             | A1                                        | 1    |
| 01 5100  |                           |                    |                                           |      |
| 01.5100  | - GENERAL ARKA<br>01.5101 | 1:1000             | A1                                        | 1    |
|          | 01.5102                   | 1:1000             | A1                                        | 1    |
|          | 01.5102                   | 1:1000             | A1<br>A1                                  | 1    |
|          | 01.5103                   |                    |                                           | 1    |
|          | 01.5105                   | 1:1000             | A1                                        | 1    |
|          | 01.5105                   | 1:1000             | A1                                        | 1    |
|          | 01.5107                   | 1:1000             | A1                                        | 1    |
|          | 01.5107                   | 1:1000             | A1                                        | I    |
| 01.5150  | - GENERAL ARRA            | ANGEMENT: DEMOLITI | ON                                        |      |
|          | 01.5151                   | 1:1000             | A1                                        | 1    |
|          | 01.5152                   | 1:1000             | A1                                        | 1    |
|          | 01.5153                   | 1:1000             | A1                                        | 1    |
|          | 01.5154                   | 1:1000             | A1                                        | 1    |
|          | 01.5155                   | 1:1000             | A1                                        | 1    |
|          | 01.5156                   | 1:1000             | A1                                        | 1    |
|          | 01.5157                   | 1:1000             | A1                                        | 1    |
| 01.5200  | - GENERAL ARRA            | ANGEMENT: PROPOSE  | D                                         |      |
|          | 01.5201                   | 1:1000             |                                           | 2    |
|          | 01.5203                   | 1:1000             | A1                                        | 2    |
|          | 01.5204                   | 1:1000             | A1                                        | 2    |
|          | 01.5205                   | 1:1000             | A1                                        | 2    |
|          | 01.5207                   | 1:1000             | A1                                        | 2    |
|          | 01.5209                   | 1:1000             | A1                                        | 2    |
|          |                           |                    |                                           |      |
| 01.5300  | - GENERAL ARRA<br>01.5301 | ANGEMENT: SECTIONS | A1                                        | 2    |
|          | 01.5302                   | 1:500,1:250        |                                           | 2    |
|          | 01.5302                   | 1:250              | A1                                        | Z    |
| 01.5400  | - GENERAL ARRA            | ANGEMENT: ELEVATIO | NS                                        |      |
|          | 01.5401                   | 1:500,1:250        | A1                                        | 2    |
|          | 01.5402                   | 1:500,1:250        | A1                                        | 2    |
|          | 01.5403                   | 1:500,1:250        | A1                                        | 2    |
|          | 01.5404                   | NTS                | A1                                        | 1    |
|          | 01.5404                   | NTS                | A1                                        | 1    |
| 01.5500  | SERIES - PERSPEC          | CTIVES             | al an |      |
|          | 01.5501                   | NTS                | A1                                        | 2    |
|          | 01.5502                   | NTS                | Al                                        | 1    |
|          | 01.5503                   | NTS                | Al                                        | 1    |
|          | 01.5504                   | NTS                | Al                                        |      |
|          |                           |                    |                                           |      |
| 01.5600  |                           |                    |                                           |      |
|          | 01.5601                   | 1:2000             | A1                                        | 2    |
|          | 01.5602                   | 1:2000             | A1                                        | 2    |
|          | 01.5603                   | 1:2000             | A1                                        | 2    |
|          | 01.5662                   | 1:750              | A1                                        | 1    |
|          | 01.5663                   | 1:750              | A1                                        | 1    |