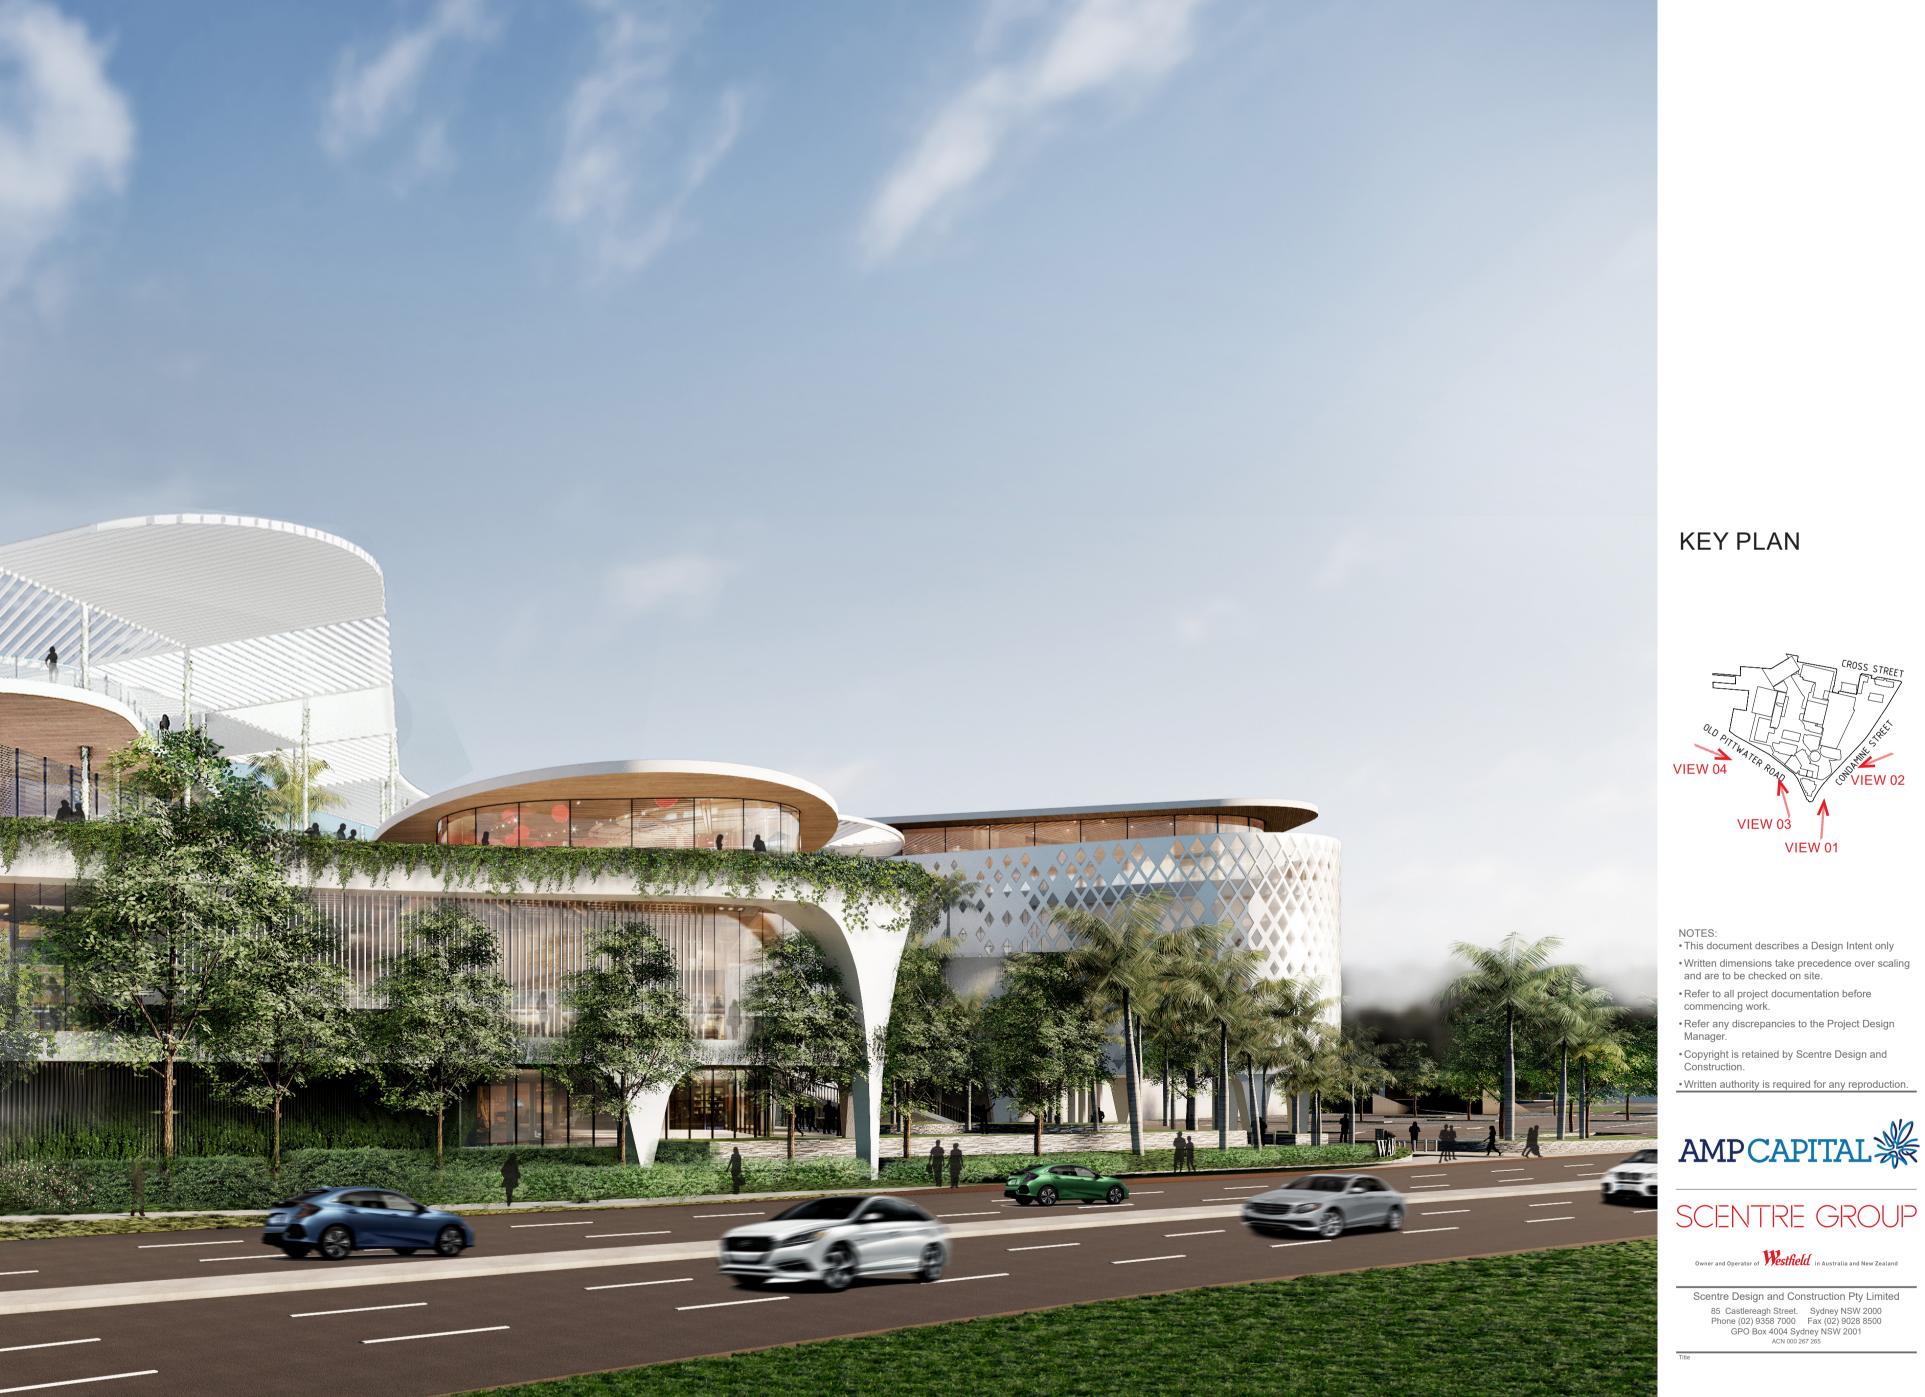

**KEY PLAN** 

NOTES:

checked on site.

**KEY PLAN** 

1:250

EXISTING TREES (SHOWN IN GREY)

-GL

-a

-BL

PC1

**PG** 

\_MP3

\_\_MP3

INDICATIVE SIGNAGE TO FUTURE DA

PG METAL PERGOLA

EXISTING MALL MUSIC BUILDING IN FRONT

PROPOSED TREES (SHOWN IN GREEN), DETAILS REFER TO LANDSCAPE DRAWINGS