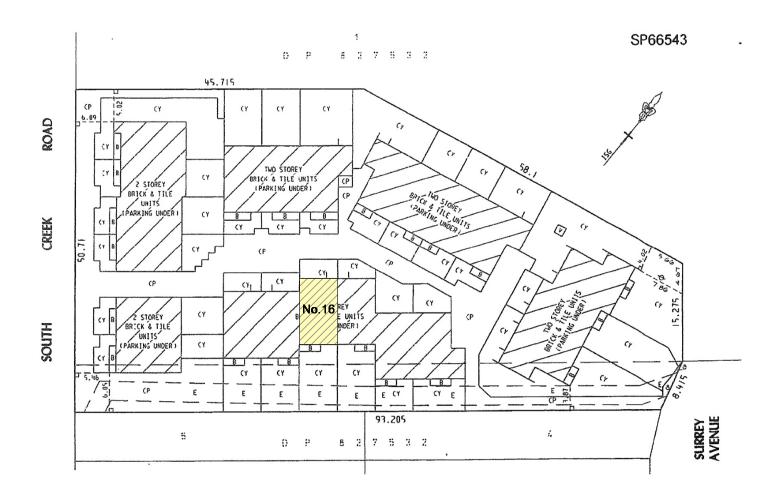

## COPYRIGHT

This plan is the exclusive property of JAH Design Services and must not be used, reproduced or copied without written

MR. & MRS. DAWSON

Project Name

PROPOSED ALTERATIONS 16/28 SOUTH CREEK ROAD LOT 16 , SP66543 DEEWHY NSW 2099

## SITE PLAN & ELEVATION

|               | 1821       |              | <b>DA01</b> |
|---------------|------------|--------------|-------------|
| Project No    | t .        | Drawing No.: |             |
| Status:<br>DA | SUBMISSION | Drawn By:    | JAH         |
| Scale:        | 1:100 @ A3 | Date: OCT    | OBER 2019   |