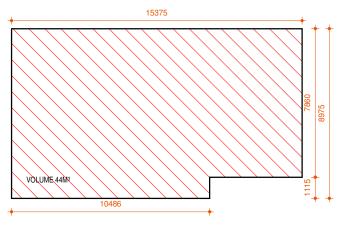

## LANDSCAPE PLAN

1:100

**EXCAVATION AREA 44M3** 

PROPOSED VEGETATION FOR THE SITE

1:200

| Building Designer | SAMUELA MADEJ-MURPH                         |  |
|-------------------|---------------------------------------------|--|
| Address           | PO Box 253 Church Point NSW 2105            |  |
| Contact           | E: samuelamm@hotmail.com<br>P: 0450 331 573 |  |