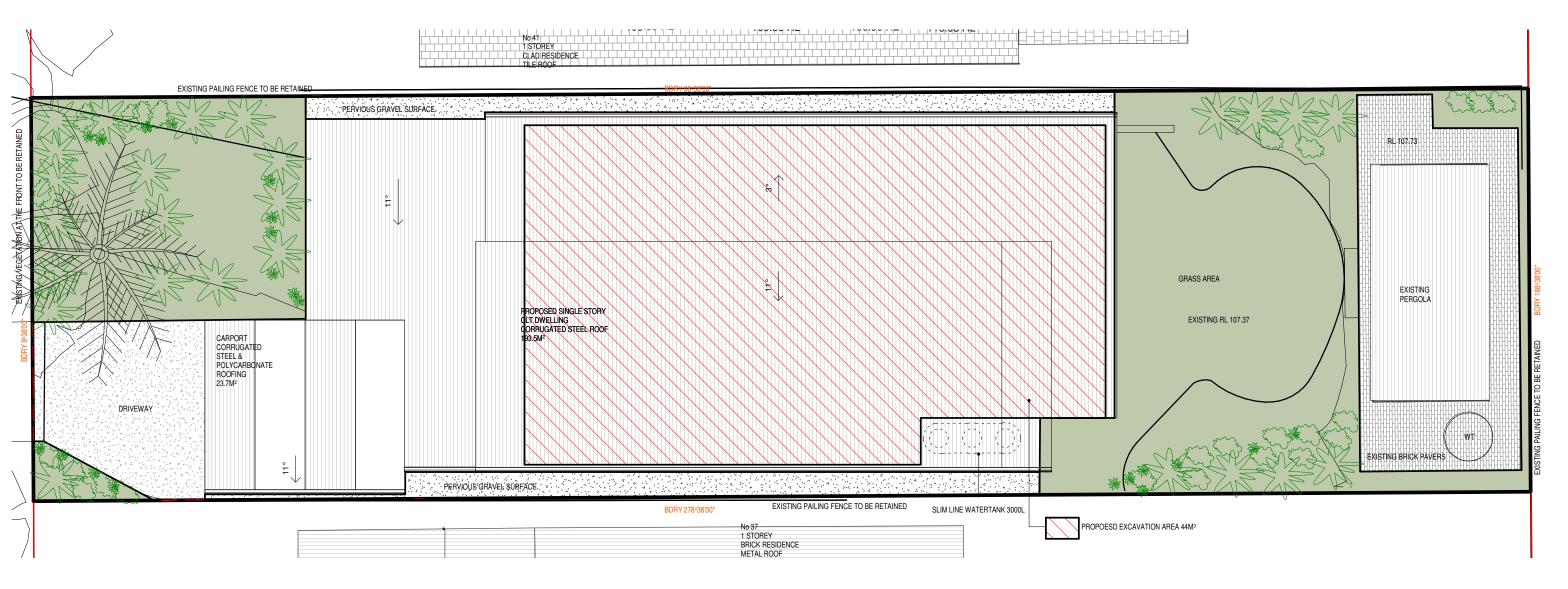

## LANDSCAPE PLAN

1:100

**EXCAVATION AREA 44M3** 

PROPOSED VEGETATION FOR THE SITE

1:200

| Building Designer | SAMUELA MADEJ-MURPH                         |  |
|-------------------|---------------------------------------------|--|
| Address           | PO Box 253 Church Point NSW 2105            |  |
| Contact           | E: samuelamm@hotmail.com<br>P: 0450 331 573 |  |

EXISTING VEGETATION TO BE RETAINED AT THE FRONT BOUDARY

Compliance

Figured dimensions take precedence over scale. Do not scale from drawings.

All building work to comply with NCC, Australian Standards and all relevent authorities.