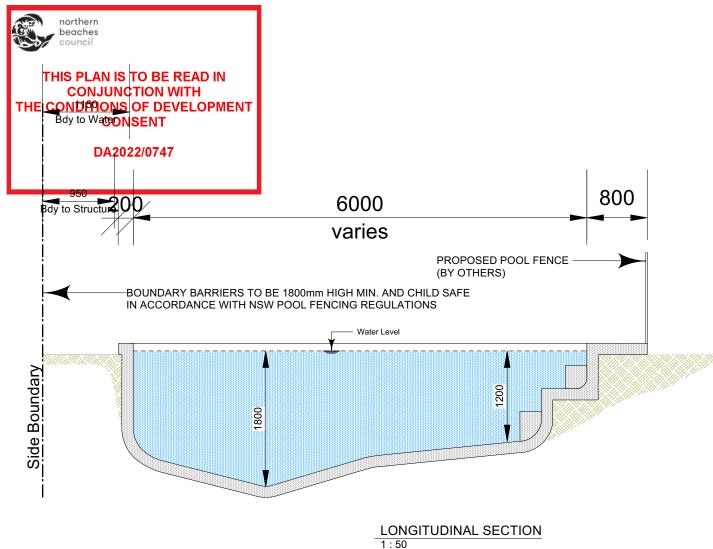

SECTION C-C 1:50

> PROJECT PROPOSED SWIMMING POOL CLIENT FROWDE RESIDENCE ADDRESS 38 Gondola Rd NTH NARRABEEN

SWIMMING POOL SAFETY FENCE TO COMPLY WITH: AS 1926.1-2012 AS 1926.2-2007 SWIMMING POOLS ACT 1992 SWIMMING POOLS REGULATION 2008 BUILDING CODE OF AUSTRALIA BUILDING CODE OF AUSTRALIA NSW AMENDMENT -PART 3.9.3

SECTION B-B 1:50

SWIMMING POOL SAFETY FENCE TO COMPLY WITH: AS 1926.1-2012 AS 1926.2-2007 SWIMMING POOLS ACT 1992 SWIMMING POOLS REGULATION 2008 BUILDING CODE OF AUSTRALIA BUILDING CODE OF AUSTRALIA NSW AMENDMENT -PART 3.9.3