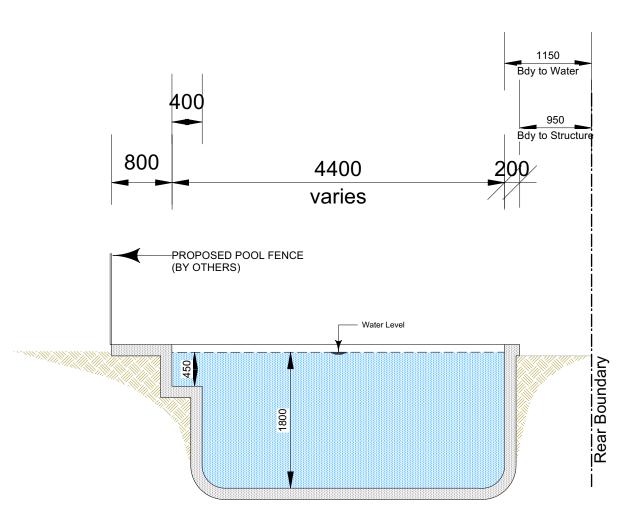

SECTION B-B 1:50

SWIMMING POOL SAFETY FENCE TO COMPLY WITH: AS 1926.1-2012 AS 1926.2-2007 SWIMMING POOLS ACT 1992 SWIMMING POOLS REGULATION 2008 BUILDING CODE OF AUSTRALIA BUILDING CODE OF AUSTRALIA NSW AMENDMENT -PART 3.9.3

Builders Licence No. 34971 Premier Pools Pty Ltd A.C.N. 002 664048 9/303 Pacific Hwy Lindfield NSW 2070 Telephone 9415 8888 Facsimile 9415 8899 NOTE:

THIS PLAN IS TO BE READ IN CONJUNCTION WITH ENGINEERING PLANS RELATING TO THE PROPOSED DEVELOPMENT. NO LIABILITY SHALL BE CARRIED FORWARD BY THE AUTHOR SHOULD IT BE USED FOR ANY OTHER PURPOSE. FIGURED DIMENSIONS ARE TO BE TAKEN IN PREFERENCE TO SCALING FROM PLAN. ALL DIMENSIONS AND LEVELS TO BE VERIFIED BY THE CONTRACTOR ON SITE. PROJECT PROPOSED SWIMMING POOL CLIENT FROWDE RESIDENCE ADDRESS 38 Gondola Rd NTH NARRABEEN