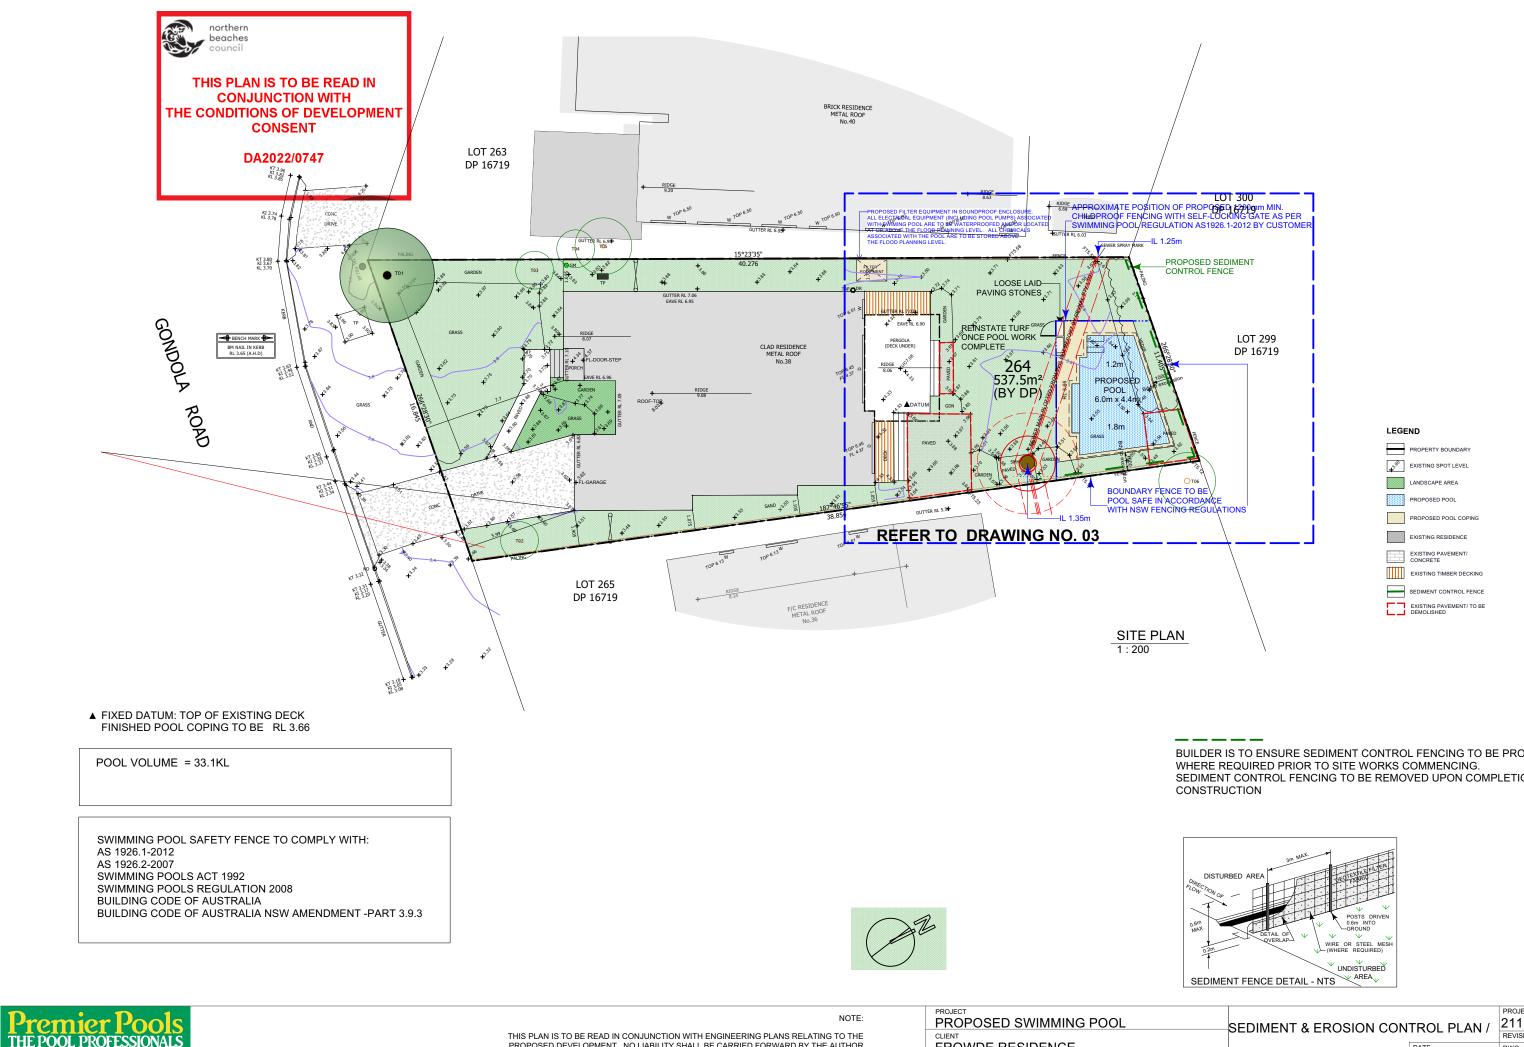

Builders Licence No. 34971 Premier Pools Pty Ltd A.C.N. 002 664048 9/303 Pacific Hwy Lindfield NSW 2070 Telephone 9415 8888 Facsimile 9415 8899

PROPOSED DEVELOPMENT. NO LIABILITY SHALL BE CARRIED FORWARD BY THE AUTHOR SHOULD IT BE USED FOR ANY OTHER PURPOSE. FIGURED DIMENSIONS ARE TO BE TAKEN IN PREFERENCE TO SCALING FROM PLAN. ALL DIMENSIONS AND LEVELS TO BE VERIFIED BY THE CONTRACTOR ON SITE.

FROWDE RESIDENCE ADDRESS 38 Gondola Rd NTH NARRABEEN

BUILDER IS TO ENSURE SEDIMENT CONTROL FENCING TO BE PROVIDED SEDIMENT CONTROL FENCING TO BE REMOVED UPON COMPLETION OF

| <br>SEDIMENT & EROSION CON | PROJECT<br>2111_003<br>REVISION |          |     |
|----------------------------|---------------------------------|----------|-----|
|                            | DATE                            | 10.11.21 | DWG |
| TITLE                      | SCALE                           | AS SHOWN |     |
| SITE/ANALYSIS PLAN         | DRAWN                           | VP       | 01  |
|                            | CHKD                            |          |     |