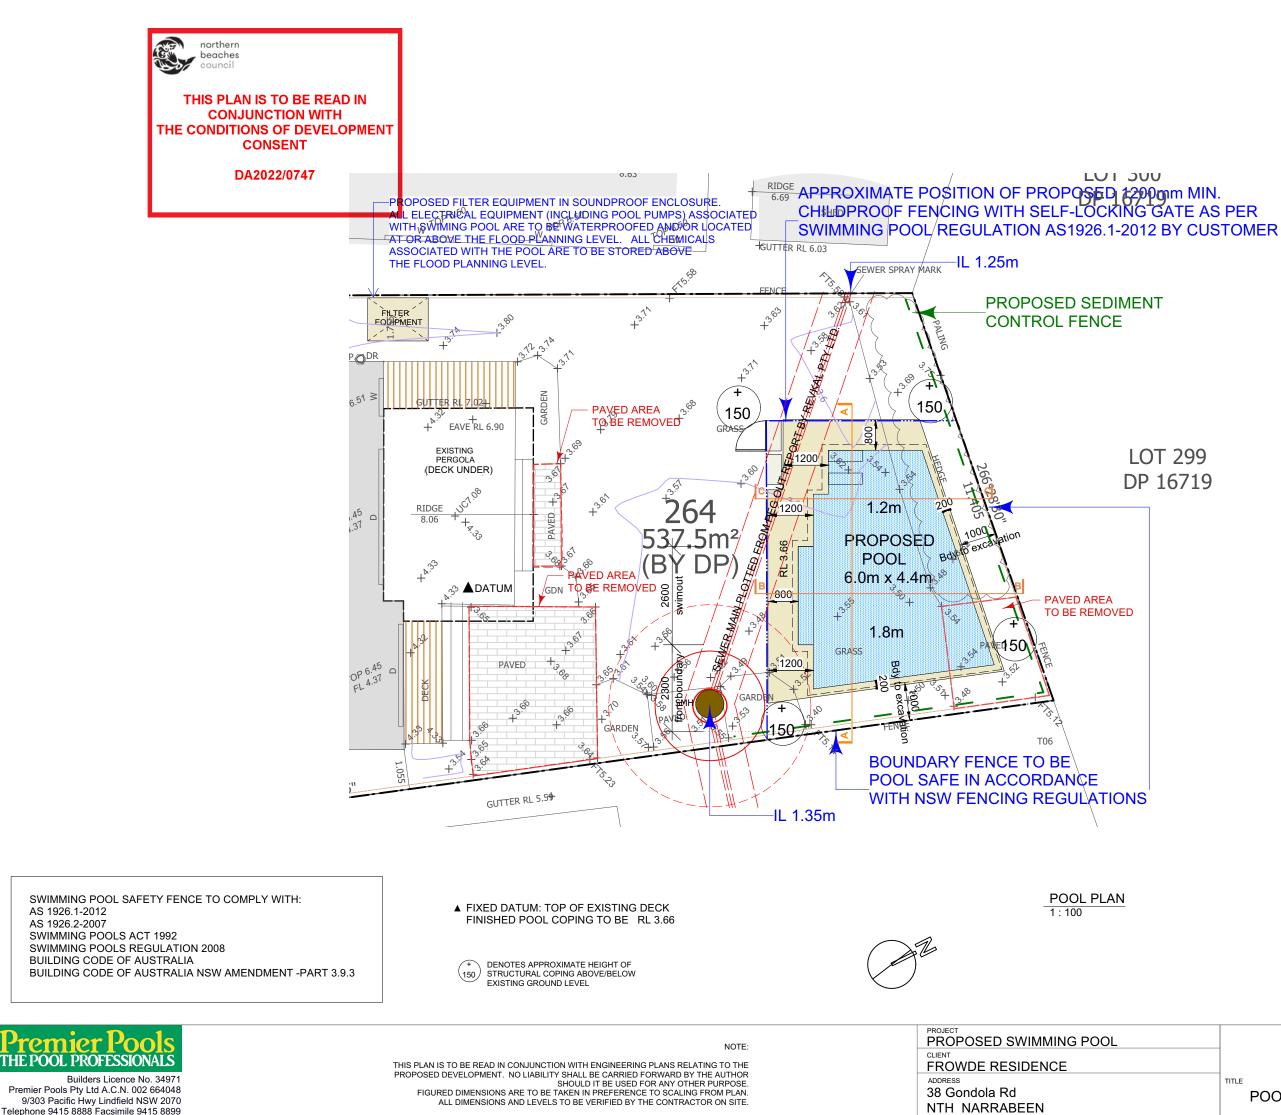

## LEGEND

|           |       |          | 2111_003 |
|-----------|-------|----------|----------|
|           |       |          | REVISION |
|           | DATE  | 24.03.22 | DWG      |
| TITLE     | SCALE | AS SHOWN |          |
| POOL PLAN | DRAWN | VP       | 03       |
|           | CHKD  |          | 00       |

SECTION C-C 1:50

> PROJECT PROPOSED SWIMMING POOL CLIENT FROWDE RESIDENCE ADDRESS 38 Gondola Rd NTH NARRABEEN

SWIMMING POOL SAFETY FENCE TO COMPLY WITH: AS 1926.1-2012 AS 1926.2-2007 SWIMMING POOLS ACT 1992 SWIMMING POOLS REGULATION 2008 BUILDING CODE OF AUSTRALIA BUILDING CODE OF AUSTRALIA NSW AMENDMENT -PART 3.9.3

SECTION B-B 1:50

SWIMMING POOL SAFETY FENCE TO COMPLY WITH: AS 1926.1-2012 AS 1926.2-2007 SWIMMING POOLS ACT 1992 SWIMMING POOLS REGULATION 2008 BUILDING CODE OF AUSTRALIA BUILDING CODE OF AUSTRALIA NSW AMENDMENT -PART 3.9.3