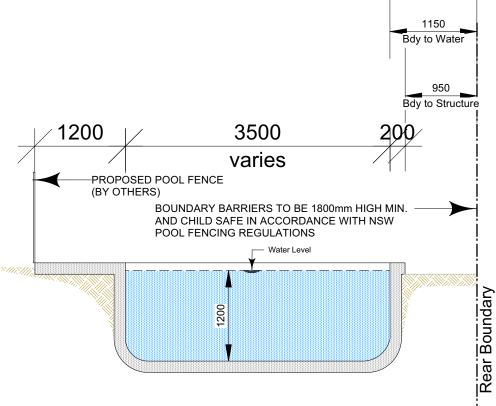

SECTION C-C 1:50

> PROJECT PROPOSED SWIMMING POOL CLIENT FROWDE RESIDENCE ADDRESS 38 Gondola Rd NTH NARRABEEN

SWIMMING POOL SAFETY FENCE TO COMPLY WITH: AS 1926.1-2012 AS 1926.2-2007 SWIMMING POOLS ACT 1992 SWIMMING POOLS REGULATION 2008 BUILDING CODE OF AUSTRALIA BUILDING CODE OF AUSTRALIA NSW AMENDMENT -PART 3.9.3

Builders Licence No. 34971 Premier Pools Pty Ltd A.C.N. 002 664048 9/303 Pacific Hwy Lindfield NSW 2070 Telephone 9415 8888 Facsimile 9415 8899 NOTE:

THIS PLAN IS TO BE READ IN CONJUNCTION WITH ENGINEERING PLANS RELATING TO THE PROPOSED DEVELOPMENT. NO LIABILITY SHALL BE CARRIED FORWARD BY THE AUTHOR SHOULD IT BE USED FOR ANY OTHER PURPOSE. FIGURED DIMENSIONS ARE TO BE TAKEN IN PREFERENCE TO SCALING FROM PLAN. ALL DIMENSIONS AND LEVELS TO BE VERIFIED BY THE CONTRACTOR ON SITE. PROJECT PROPOSED SWIMMING POOL CLIENT FROWDE RESIDENCE ADDRESS 38 Gondola Rd NTH NARRABEEN