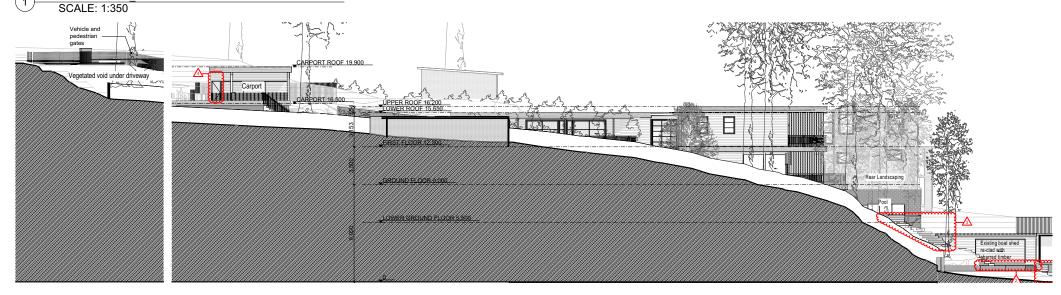

## NOTIFICATION\_Elevation from No 76 SCALE: 1:350

| rev. | date     | description | maukou                                                      | 1801 Clareville House        |               | Consent Modification | 00       |                |                          |                    | A4                        |                            |
|------|----------|-------------|-------------------------------------------------------------|------------------------------|---------------|----------------------|----------|----------------|--------------------------|--------------------|---------------------------|----------------------------|
| 01   | 17.08.22 | S4.55 (1a)  | marker <u>.</u>                                             | 78 Hudson Parade, Clareville |               |                      | 08 -     | lт             | NOTIFICATION             | 1801               | Sheet Size                | as shown<br>drawing scales |
|      |          |             | Architecture & Design                                       | NSW 2107                     |               | S4.55 (1A)           | WIP      | -              | ELEVATIONS               | 1001               | 24 /00 /2022              |                            |
|      |          |             | 402 Darling Street, Balmain NSW 2041<br>ABN: 12 624 281 858 | Client:                      |               | drawing issue        | revision | orientation    | drawing title            | drawing job number | 31/U8/2U22<br>drawn date: | 10                         |
|      |          |             | www.markerarchitecture.com.au                               | Pam & Danny Nemeny           | Project North |                      |          | local council: | Northern Beaches Council | drawn: Bi          | V checked:                | sheets in set              |