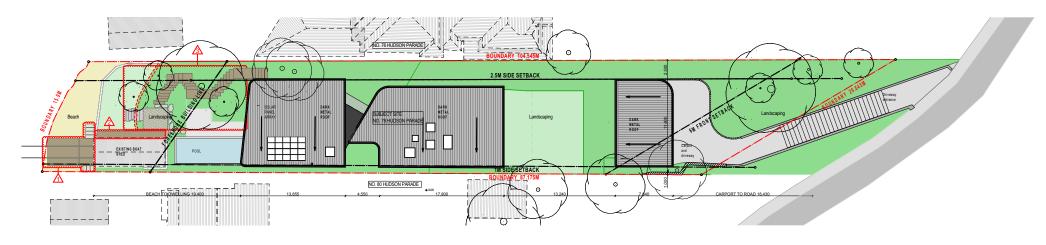

Notification Roof SCALE: 1:500

Bigindary Charged Imber and steel pedestrian and vehicle gates

Associate Social 19564

Notification West Elevation
SCALE: 1:350

Notification East Elevation
SCALE: 1:350

|   | ( / | marker <sub>.</sub>                                           | 1801_Clareville House<br>78 Hudson Parade, Clareville | N             | Consent Modification<br>S4.55 (1A) | 08 -     | L              | NOTIFICATION PLAN        | 1801               | A4<br>Sheet Size | as shown<br>drawing scales |
|---|-----|---------------------------------------------------------------|-------------------------------------------------------|---------------|------------------------------------|----------|----------------|--------------------------|--------------------|------------------|----------------------------|
|   |     | Architecture & Design<br>402 Darling Street, Balmain NSW 2041 | NSW 2107                                              | $ ++\rangle$  | 34.00 (TA)                         | WIP      | -              | AND ELEVATIONS           |                    | 31/08/2022       | 40                         |
|   |     | ABN: 12 624 281 858                                           | Client:                                               |               | drawing issue                      | revision | orientation    | drawing title            | drawing job number | drawn date:      | 10                         |
| I |     | www.markerarchitecture.com.au                                 | Pam & Danny Nemeny                                    | Project North |                                    |          | local council: | Northern Beaches Council | drawn: B           | N checked:       | sheets in set              |