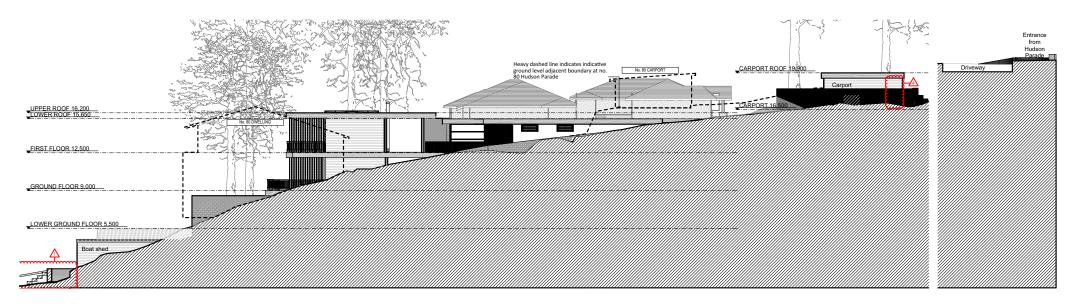

| $ ++\rangle$  | 34.00 (TA)                         | WIP      | -              | AND ELEVATIONS           |                    | 31/08/2022       | 40                         |
|   |     | ABN: 12 624 281 858                                           | Client:                                               |               | drawing issue                      | revision | orientation    | drawing title            | drawing job number | drawn date:      | 10                         |
| I |     | www.markerarchitecture.com.au                                 | Pam & Danny Nemeny                                    | Project North |                                    |          | local council: | Northern Beaches Council | drawn: B           | N checked:       | sheets in set              |



NOTIFICATION\_Elevation from No 80



## NOTIFICATION\_Elevation from No 76 SCALE: 1:350

| rev. | date     | description | maukou                                                      | 1801 Clareville House        |               | Consent Modification | 00       |                |                          |                    | A4                        |                            |
|------|----------|-------------|-------------------------------------------------------------|------------------------------|---------------|----------------------|----------|----------------|--------------------------|--------------------|---------------------------|----------------------------|
| 01   | 17.08.22 | S4.55 (1a)  | marker <u>.</u>                                             | 78 Hudson Para