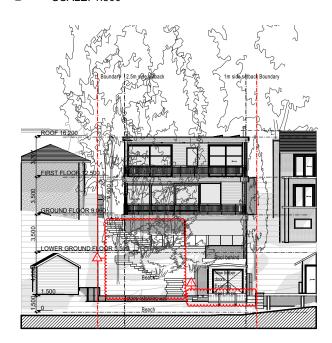

Notification Roof SCALE: 1:500

Bigindary Charged Imber and steel pedestrian and vehicle gates

Associate Social 19564

Notification West Elevation
SCALE: 1:350

Notification East Elevation
SCALE: 1:350

|   | ( / | marker <sub>.</sub>                                           | 1801_Clareville House<br>78 Hudson Parade, Clareville | N             | Consent Modification<br>S4.55 (1A) | 08 -     | L              | NOTIFICATION PLAN        | 1801               | A4<br>Sheet Size | as shown<br>drawing scales |
|---|-----|---------------------------------------------------------------|-------------------------------------------------------|---------------|------------------------------------|----------|----------------|--------------------------|--------------------|------------------|----------------------------|
|   |     | Architecture & Design<br>402 Darling Street, Balmain NSW 2041 | NSW 2107                                              | $ ++\rangle$  | 34.00 (TA)                         | WIP      | -              | AND ELEVATIONS           |                    | 31/08/2022       | 40                         |
|   |     | ABN: 12 624 281 858                                           | Client:                                               |               | drawing issue                      | revision | orientation    | drawing title            | drawing job number | drawn date:      | 10                         |
| I |     | www.markerarchitecture.com.au                                 | Pam & Danny Nemeny                                    | Project North |                                    |          | local council: | Northern Beaches Council | drawn: B           | N checked:       | sheets in set              |