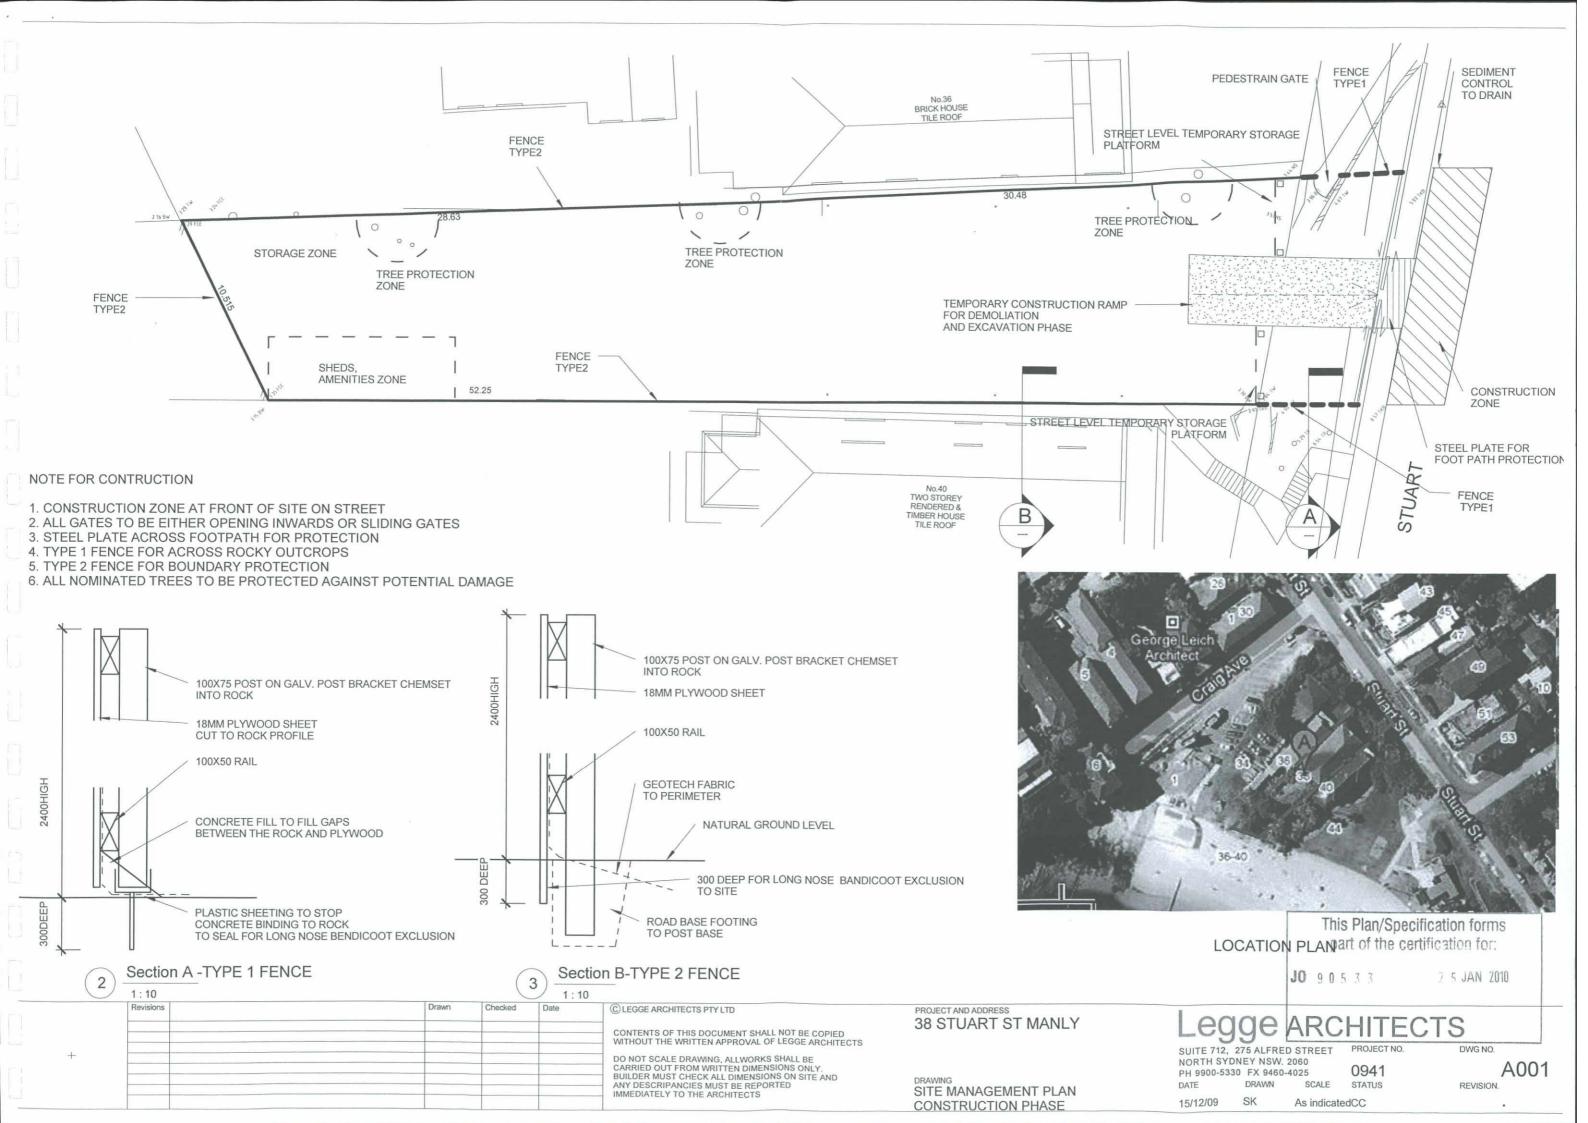

DO NOT SCALE DRAWING, ALLWORKS SHALL BE CARRIED OUT FROM WRITTEN DIMENSIONS ONLY. BUILDER MUST CHECK ALL DIMENSIONS ON SITE AND

ANY DESCRIPANCIES MUST BE REPORTED IMMEDIATELY TO THE ARCHITECTS

DRAWING SITE PLAN & FENCE ELEVATION

DATE 21/12/09

LEGEND cb- Colorbond corrugated iron roof rb- rendered brickwork wb-weatherboards tl- tile pb-plasterboard st- sandstone recycled from ex. building hr-s.s hand rail sk- sky light dp-s.s downpipe gd- grated drain