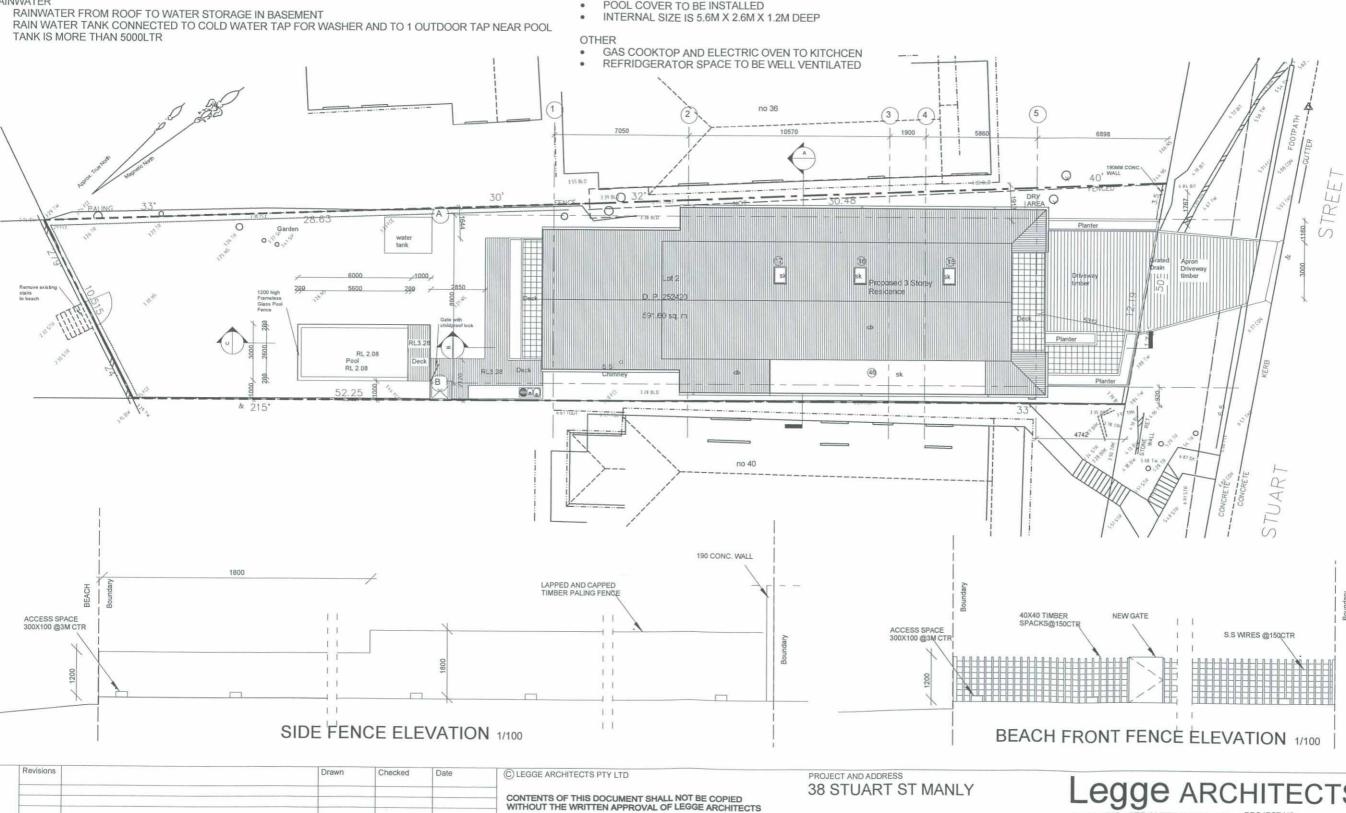

#### RAINWATER

- .

HOTWATER

HOT WATER SYSTEM WITH A PERFORMANCE OF MORE THAN 45 RECS

## HEATING AND COOLING

3-PHASE AIR CONDITIONING UNITS AND CEILING FANS IN ALL BEDROOMS AND LIVING ROOM.EER>4.0 •

VENTILATION

INDIVIDUAL FANS FOR BATHROOM, KITCHEN, LAUNDRY .

LIGHTING

- LED AND FLUORESCENT LIGHTING TO BEDROOMS, LIVING ROOMS, BATHROOMS, LAUNDRY .
- POOL
- . TIMER TO BE INSTALLED TO PUMP
- . POOL COVER TO BE INSTALLED

DO NOT SCALE DRAWING, ALLWORKS SHALL BE CARRIED OUT FROM WRITTEN DIMENSIONS ONLY. BUILDER MUST CHECK ALL DIMENSIONS ON SITE AND

ANY DESCRIPANCIES MUST BE REPORTED IMMEDIATELY TO THE ARCHITECTS

DRAWING SITE PLAN & FENCE ELEVATION

DATE 21/12/09

LEGEND cb- Colorbond corrugated iron roof rb- rendered brickwork wb-weatherboards tl- tile pb-plasterboard st- sandstone recycled from ex. building hr-s.s hand rail sk- sky light dp-s.s downpipe gd- grated drain