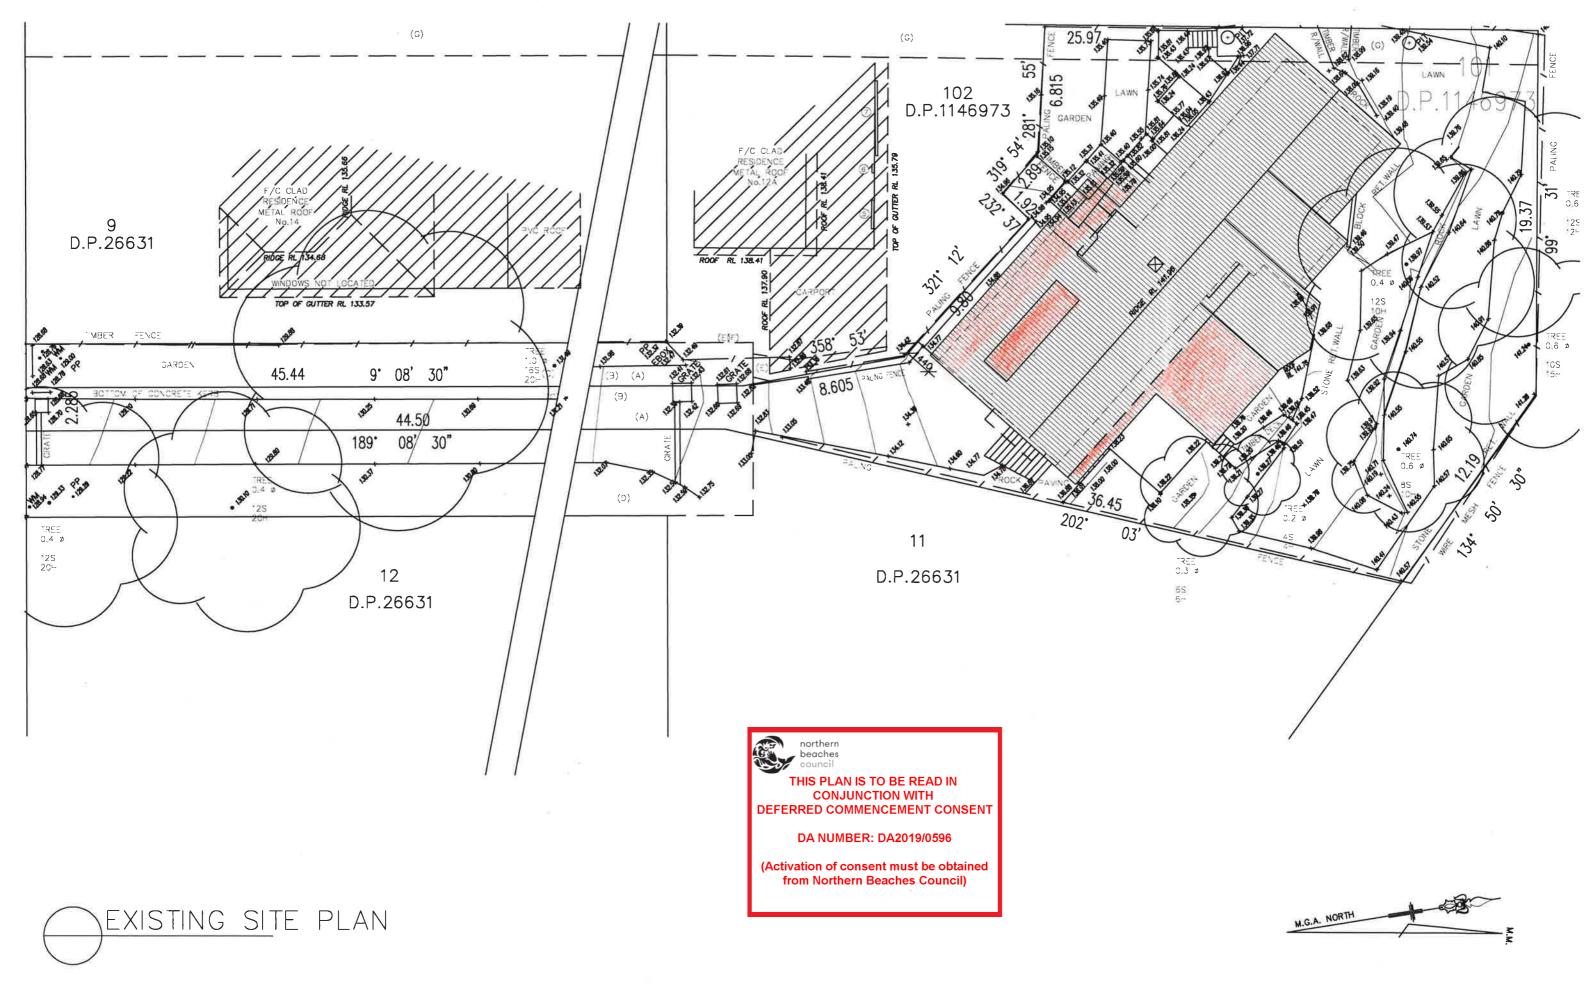

ALTERATION AND ADDITIONS
12 SORLIE ROAD
FRENCHS FOREST NSW 2086

Drawing
EXISTING SITE PLAN

DEVELOPMENT APPLICATION

| PETER         | PRINCI architects                           |  |
|---------------|---------------------------------------------|--|
| <b>111</b> 1. | ABN 34-315-485-678<br>Registration No. 7048 |  |