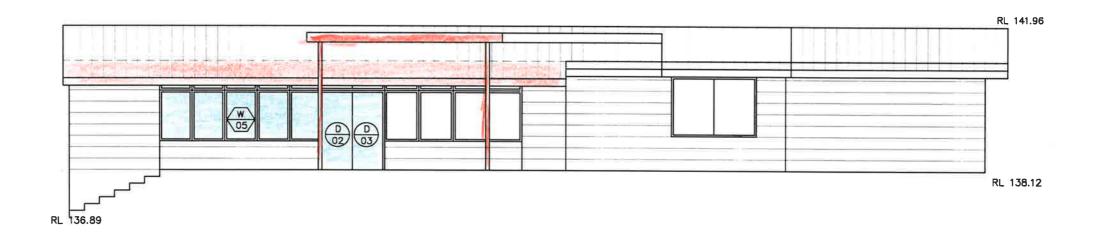

MR. & MRS. FORD 12 SORLIE ROAD FRENCHS FOREST NSW 2086

ALTERATION AND ADDITIONS 12 SORLIE ROAD FRENCHS FOREST NSW 2086 Drawing ELEVATIONS

DEVELOPMENT APPLICATION

| PETER. | PRINCI                    | architects |
|--------|---------------------------|------------|
| ⊞h.    | ABN 44 31<br>Registration |            |
| D 616  |                           |            |

Project
ALTERATION AND ADDITIONS
12 SORLIE ROAD
FRENCHS FOREST NSW 2086

Drawing ELEVATIONS

DEVELOPMENT APPLICATION

| H   | #PETER | PRINCI                     | architects |
|-----|--------|----------------------------|------------|
| Ħ   | ##h_   | ABN 34 315<br>Registration | 5 485 678  |
| Ц., |        |                            |            |

Project
ALTERATION AND ADDITIONS
12 SORLIE ROAD
FRENCHS FOREST NSW 2086

Drawing ELEVATIONS

DEVELOPMENT APPLICATION

| #PETER       | PRINCI architects                           |
|--------------|---------------------------------------------|
| <b>IIII</b>  | ABN 34 315 485 678<br>Registration No. 7048 |
| B /) Don 616 |                                             |