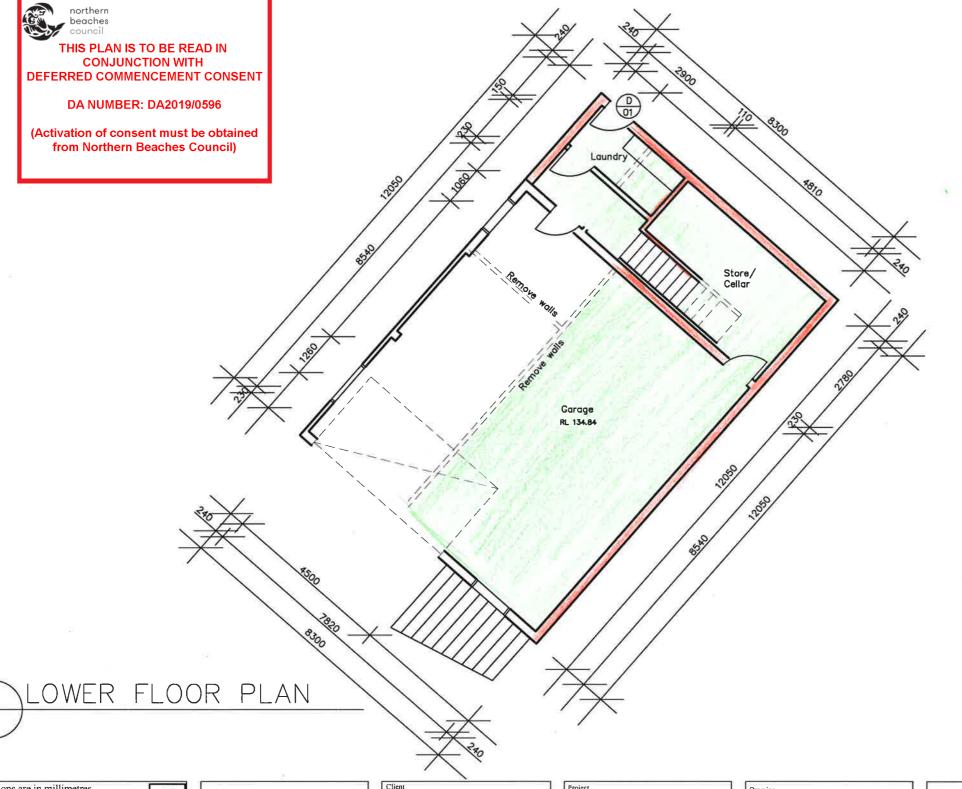

ALTERATION AND ADDITIONS
12 SORLIE ROAD
FRENCHS FOREST NSW 2086

Drawing EXISTING LOWER FLOOR PLAN

DEVELOPMENT APPLICATION

| #PETER | PRINCI architects                           |
|--------|---------------------------------------------|
| 11111  | ABN 34 315 485 678<br>Registration No. 7048 |