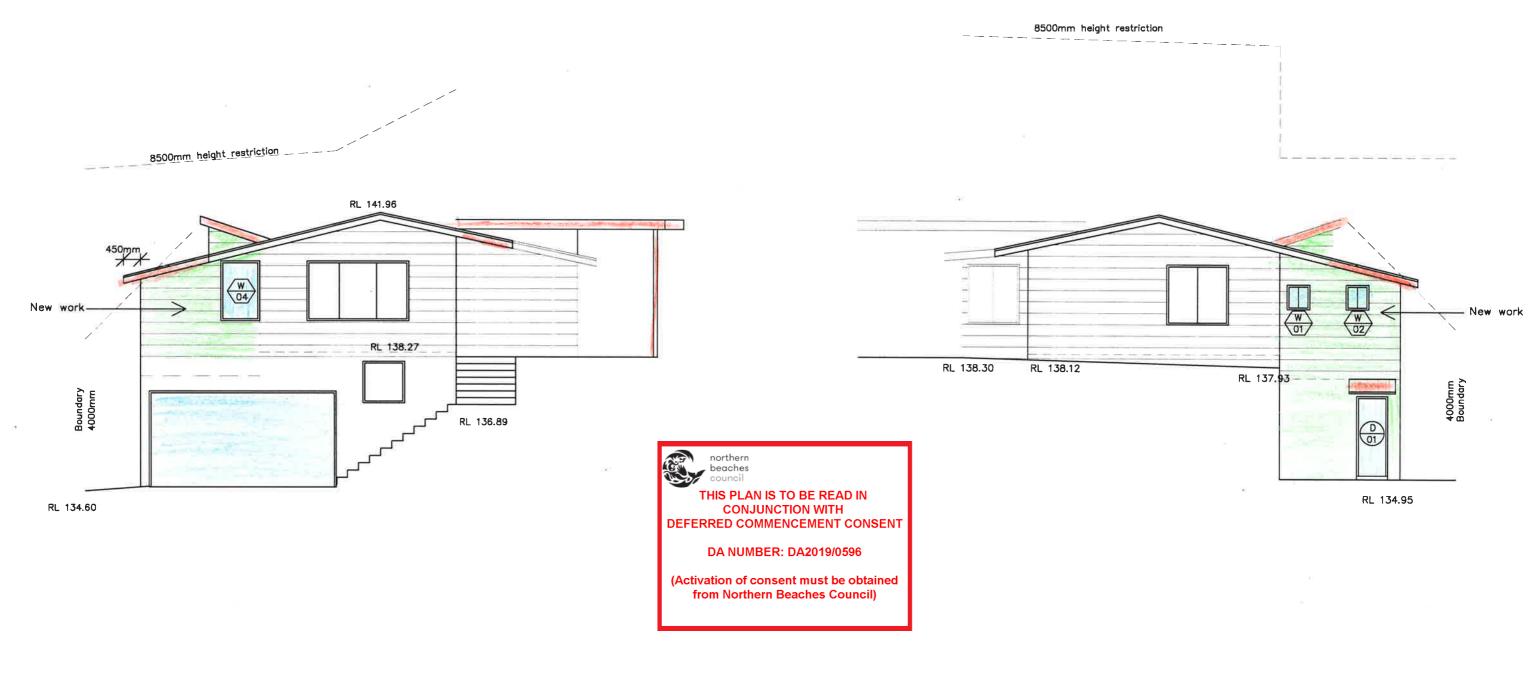

MR. & MRS. FORD 12 SORLIE ROAD FRENCHS FOREST NSW 2086

ALTERATION AND ADDITIONS 12 SORLIE ROAD FRENCHS FOREST NSW 2086 Drawing ELEVATIONS

DEVELOPMENT APPLICATION

| PETER. | PRINCI                    | architects |
|--------|---------------------------|------------|
| ⊞h.    | ABN 44 31<br>Registration |            |
| D 616  |                           |            |

Project
ALTERATION AND ADDITIONS
12 SORLIE ROAD
FRENCHS FOREST NSW 2086

Drawing ELEVATIONS

DEVELOPMENT APPLICATION

| H   | #PETER | PRINCI                     | architects |
|-----|--------|----------------------------|------------|
| Ħ   | ##h_   | ABN 34 315<br>Registration | 5 485 678  |
| Ц., |        |                            |            |

northern beaches council

THIS PLAN IS TO BE READ IN
CONJUNCTION WITH
DEFERRED COMMENCEMENT CONSENT

DA NUMBER: DA2019/0596

(Activation of consent must be obtained from Northern Beaches Council)

SOUTH - WEST ELEVATION

Project
ALTERATION AND ADDITIONS
12 SORLIE ROAD
FRENCHS FOREST NSW 2086

Drawing ELEVATIONS

DEVELOPMENT APPLICATION

| #PETER       | PRINCI architects                           |
|--------------|---------------------------------------------|
| <b>IIII</b>  | ABN 34 315 485 678<br>Registration No. 7048 |
| B /) Don 616 |                                             |