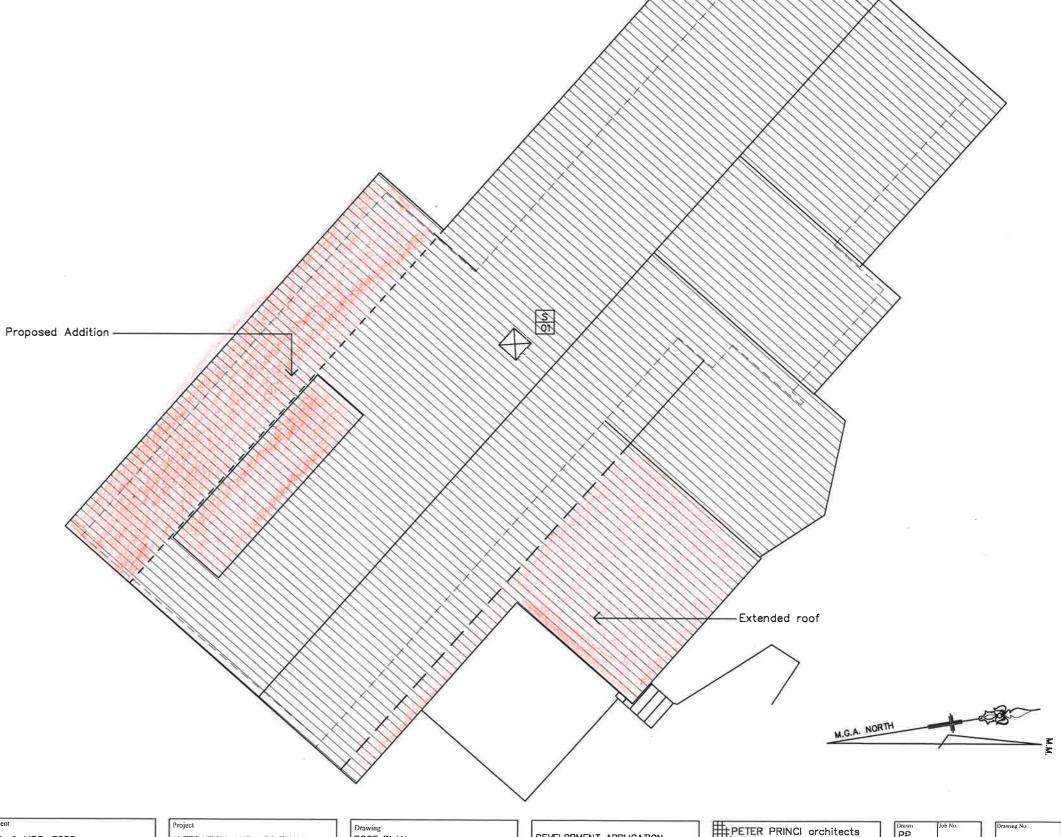

COPYRIGHT 2018

MR. & MRS. FORD 12 SORLIE ROAD FRENCHS FOREST NSW 2086

ALTERATION AND ADDITIONS 12 SORLIE ROAD FRENCHS FOREST NSW 2086 Drawing ROOF PLAN

DEVELOPMENT APPLICATION

PETER PRINCI architects
ABN 34 315 485 678
Registration No. 7048