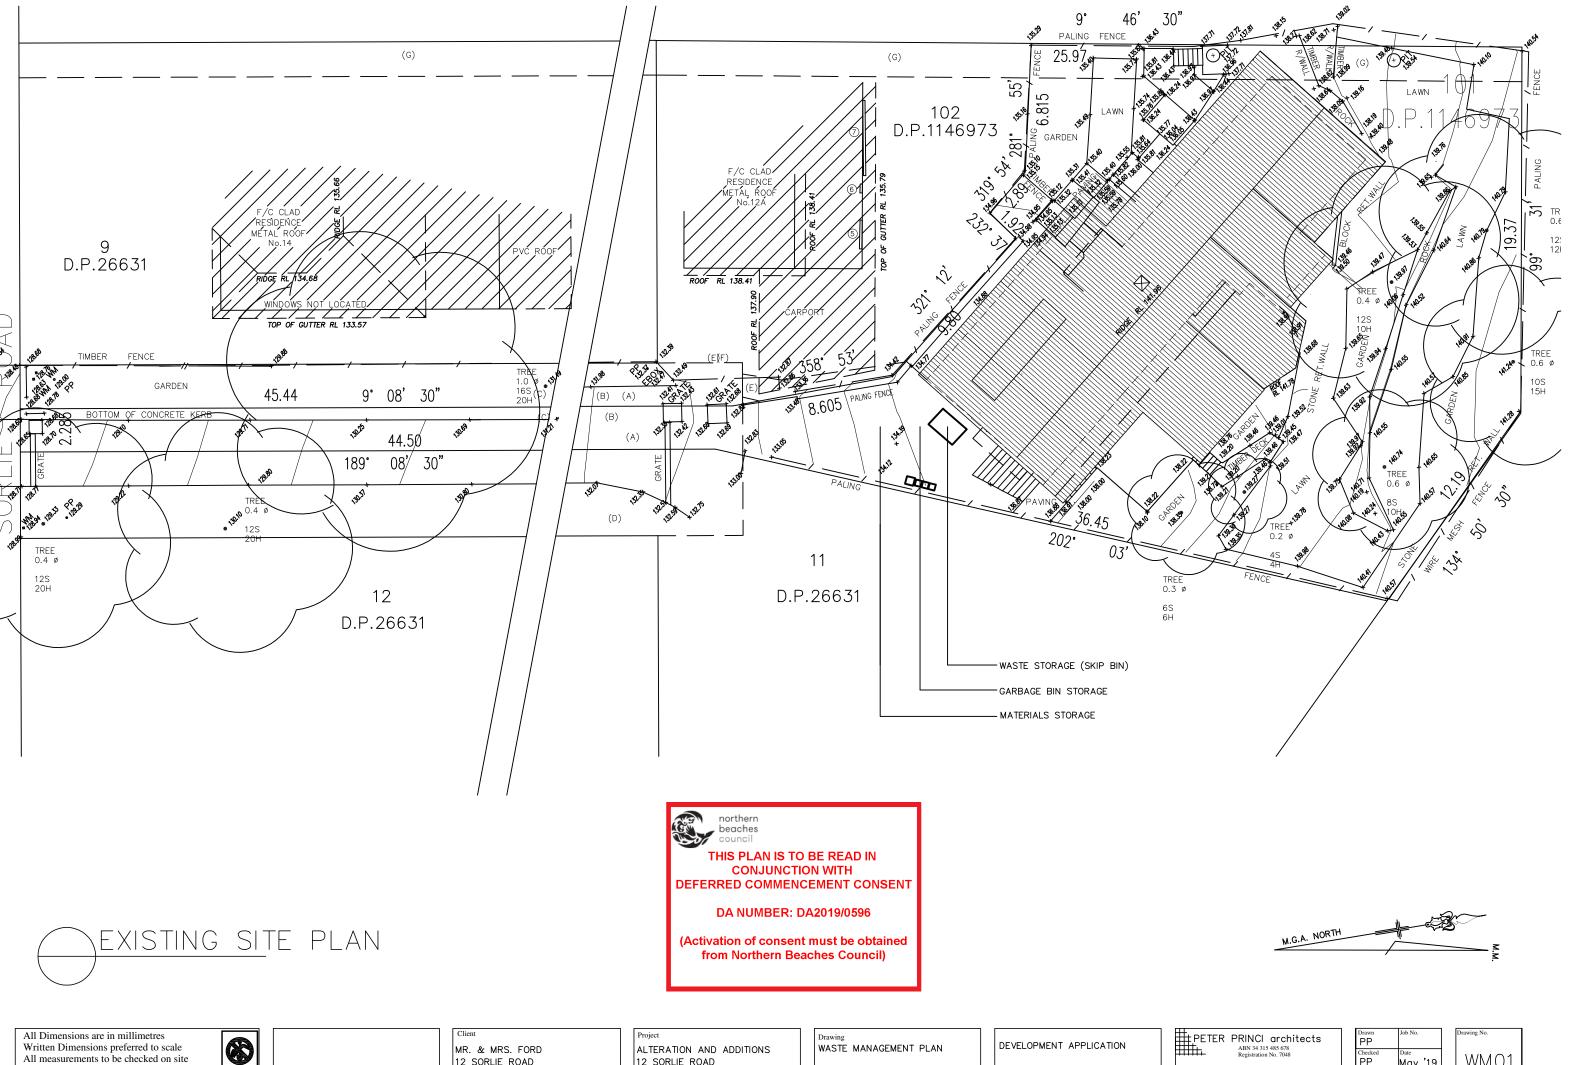

All Dimensions are in millimetres Written Dimensions preferred to scale All measurements to be checked on site All work to BCA and AS NOT FOR CONSTRUCTION

© COPYRIGHT 2018

MR. & MRS. FORD
12 SORLIE ROAD
FRENCHS FOREST NSW 2086

ALTERATION AND ADDITIONS
12 SORLIE ROAD
FRENCHS FOREST NSW 2086

Drawing
EXISTING SITE PLAN

DEVELOPMENT APPLICATION

| PETER         | PRINCI architects                           |  |
|---------------|---------------------------------------------|--|
| <b>111</b> 1. | ABN 34-315-485-678<br>Registration No. 7048 |  |

ABN 34 345 485 678
Registration No. 7048

D. Box 615
suchs forest NSW 1640
Ph: (02) 9452 5661

| PP P          | Joh Ne. |
|---------------|---------|
| Checked<br>PP | May '19 |
| Scale         | Issue   |
| 1. 200        | l A     |