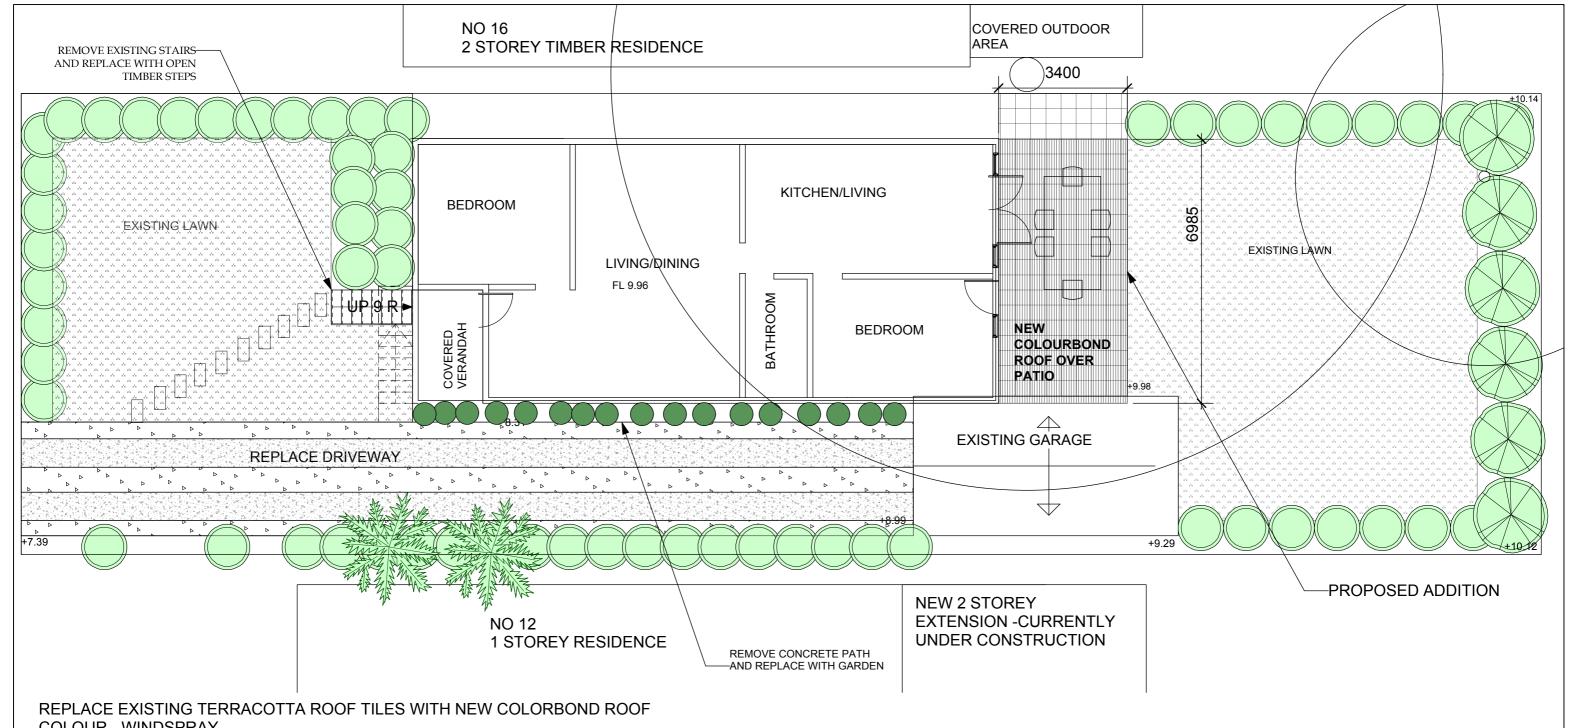

**COLOUR - WINDSPRAY** 

## **EXISTING LANDSCAPING TO BE RETAINED**

NOTE: THE BUILDER IS TO CHECK AND CONFIRM ALL NECESSARY DIMENSIONS AND LEVELS ON SITE PRIOR TO ORDERING MATERIALS AND COMMENCING CONSTRUCTION. DO NOT SCALE OFF THE DRAWING

ALL STORMWATER TO BE CONNECTED TO EXISTING AND PIPED TO STREET

## SITE COVERAGE CALCULATIONS

SITE AREA 490.44 SQUARE METRES TOTAL HARD SURFACE 195.75 SQUARE METRES TOTAL SOFT LANDSCAPING 294.69 SQUARE METRES

TOTAL HARD SURFACE 39.86% TOTAL SOFT LANDSCAPING 60.14%

NOTE: REDUCTION TO EXISTING HARD SURFACE AREA

JENNIFER PAUL

| GROUND FLOOR PLAN      |  |  |
|------------------------|--|--|
| SHOWING NEW COLOURBOND |  |  |
| ROOF                   |  |  |
| OVER EXISTING PATIO    |  |  |

TITLE

| SCALE  | DATE      | DRAWN  |
|--------|-----------|--------|
| 1:100  | 13/9/2010 | J PAUL |
| DMB ND |           | REV    |
| TUDEE  |           | ,      |