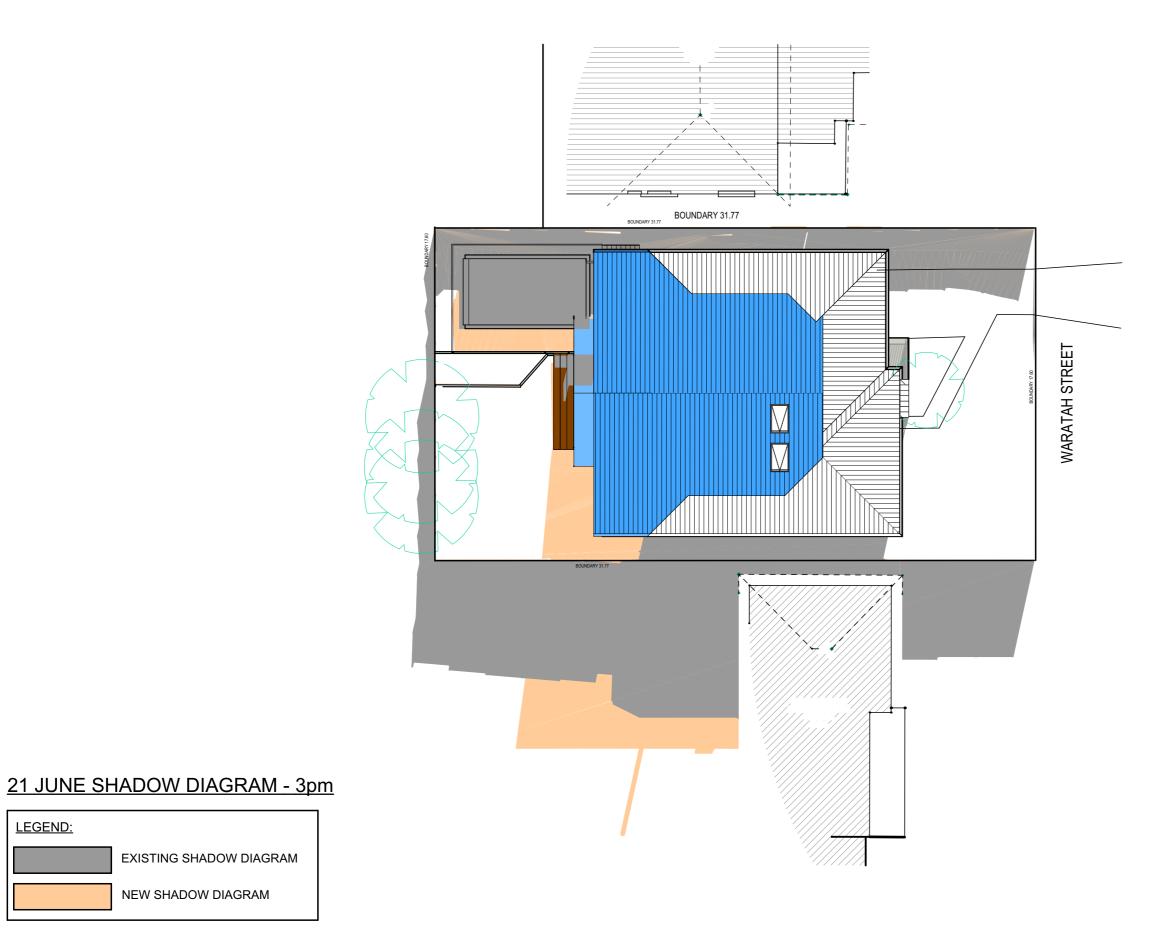

#### TRUE NORTH:

LEGEND:

EXISTING SHADOW DIAGRAM

NEW SHADOW DIAGRAM

- NOTES:

   All structures including stormwater & drainage to engineer's details.

   Do not obtain dimensions by scaling drawings.

   All dimensions are to be checked on site prior to starting work.

| PROJECT DETAILS: PROPOSED ALTERATIONS AND ADDITIONS 65 WARATAH STREET, MONA VALE | DATE: AUGUST 2019 | DRAWN BY:   | SCALE:<br>1:200 @ A3 |
|----------------------------------------------------------------------------------|-------------------|-------------|----------------------|
| DRAWING TITLE: SHADOW DIAGRAMS - JUNE 21 3pm                                     | JOB No:<br>698/19 | CHECKED BY: | DRAWING No:<br>DA.17 |