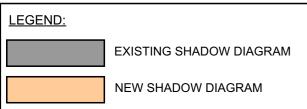

## 21 JUNE SHADOW DIAGRAM - Noon

#### TRUE NORTH:

- NOTES:

   All structures including stormwater & drainage to engineer's details.

   Do not obtain dimensions by scaling drawings.

   All dimensions are to be checked on site prior to starting work.

| PROJECT DETAILS: PROPOSED ALTERATIONS AND ADDITIONS 65 WARATAH STREET, MONA VALE | DATE:<br>AUGUST 2019 | DRAWN BY:   | SCALE:<br>1:200 @ A3 |
|----------------------------------------------------------------------------------|----------------------|-------------|----------------------|
| DRAWING TITLE: SHADOW DIAGRAMS - JUNE 21 12pm                                    | JOB No:<br>698/19    | CHECKED BY: | DRAWING No:<br>DA.16 |