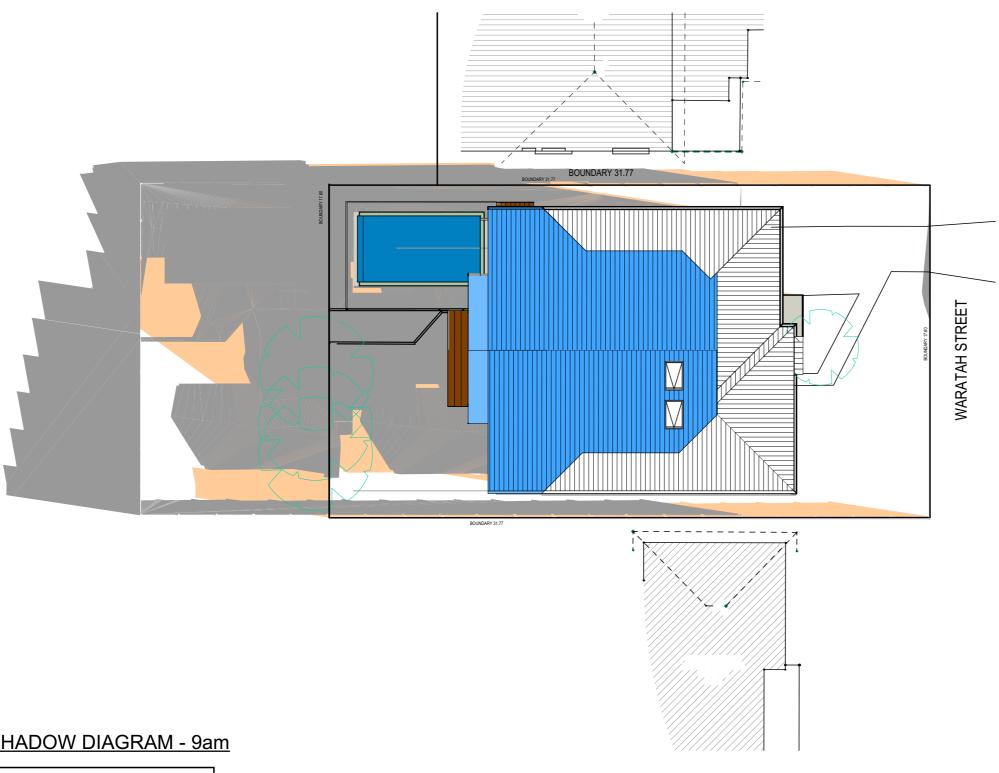

## 21 JUNE SHADOW DIAGRAM - 9am

#### TRUE NORTH:

- NOTES:

   All structures including stormwater & drainage to engineer's details.

   Do not obtain dimensions by scaling drawings.

   All dimensions are to be checked on site prior to starting work.

| PROJECT DETAILS: PROPOSED ALTERATIONS AND ADDITIONS 65 WARATAH STREET, MONA VALE | DATE: AUGUST 2019 | DRAWN BY:   | SCALE:<br>1:200 @ A3 |
|----------------------------------------------------------------------------------|-------------------|-------------|----------------------|
| DRAWING TITLE: SHADOW DIAGRAMS - JUNE 21 9am                                     | JOB No:<br>698/19 | CHECKED BY: | DRAWING No:<br>DA.15 |