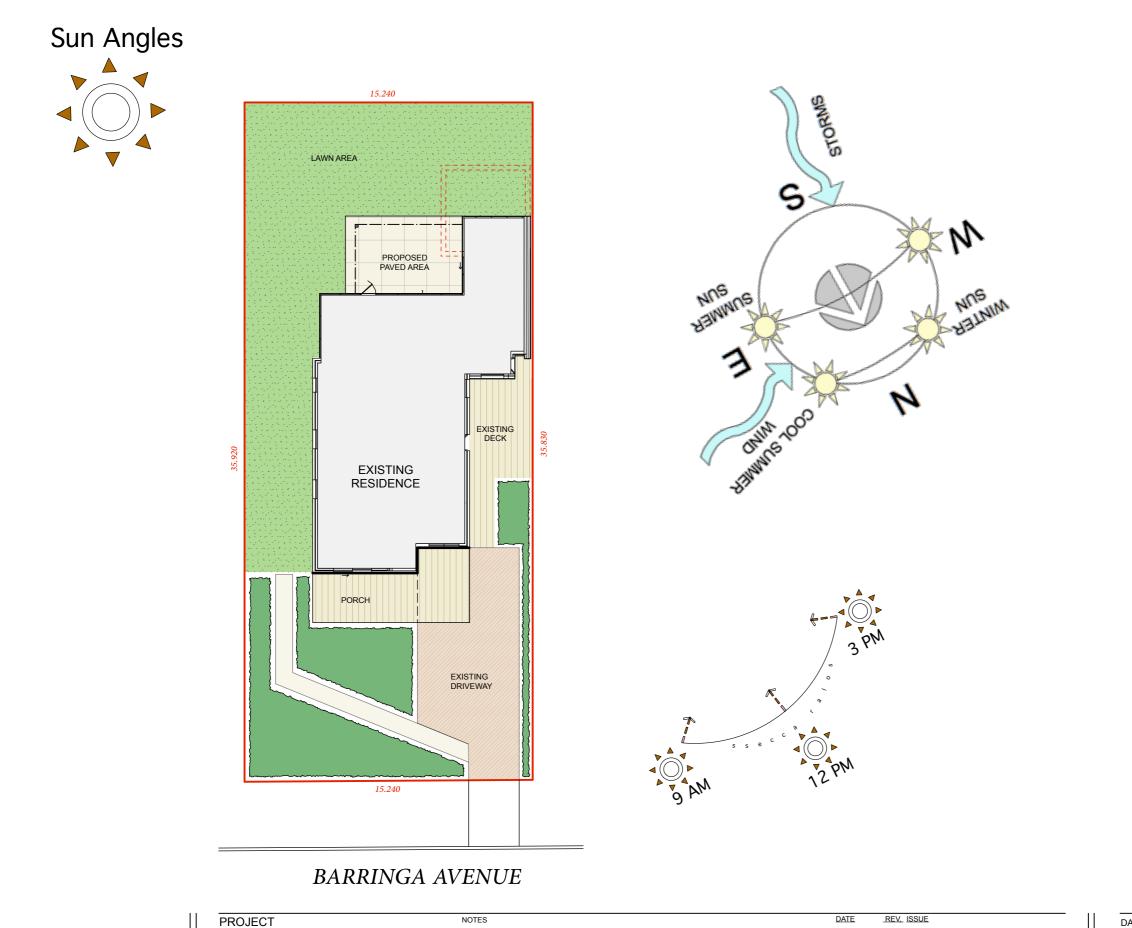

not be retained, copied, used or reproduced in any way without prior written permission of |                 |        |
| contour landscape architects.                                                                                                                                                                     |                 |        |
|                                                                                                                                                                                                   |                 | DRAWN: |
|                                                                                                                                                                                                   |                 |        |







CONTOUR

PO Box 698 MONA VALE NSW 1660 Tel: 0434 500 705 - AIDLM

### David & Nadine Day

33 Baringa Avenue, Seaforth NSW 2092

## comply with building code of australia and all relevant australian standards all works shall be in accordence with development application and construct all levels to all automation relating to existing site data verify all dimensions prior to works do not scale from drawings use figured dimentions in preference to scaling refer all descrepancies to landscape architect for determination this drawing is conjright and must not be retained, copied, used or reprodu drawings ions in preference to scaling ucles to landscape architect for determination wright and must not be retained, copied, used or reproduced in any way without prior written permission of

| DATE: