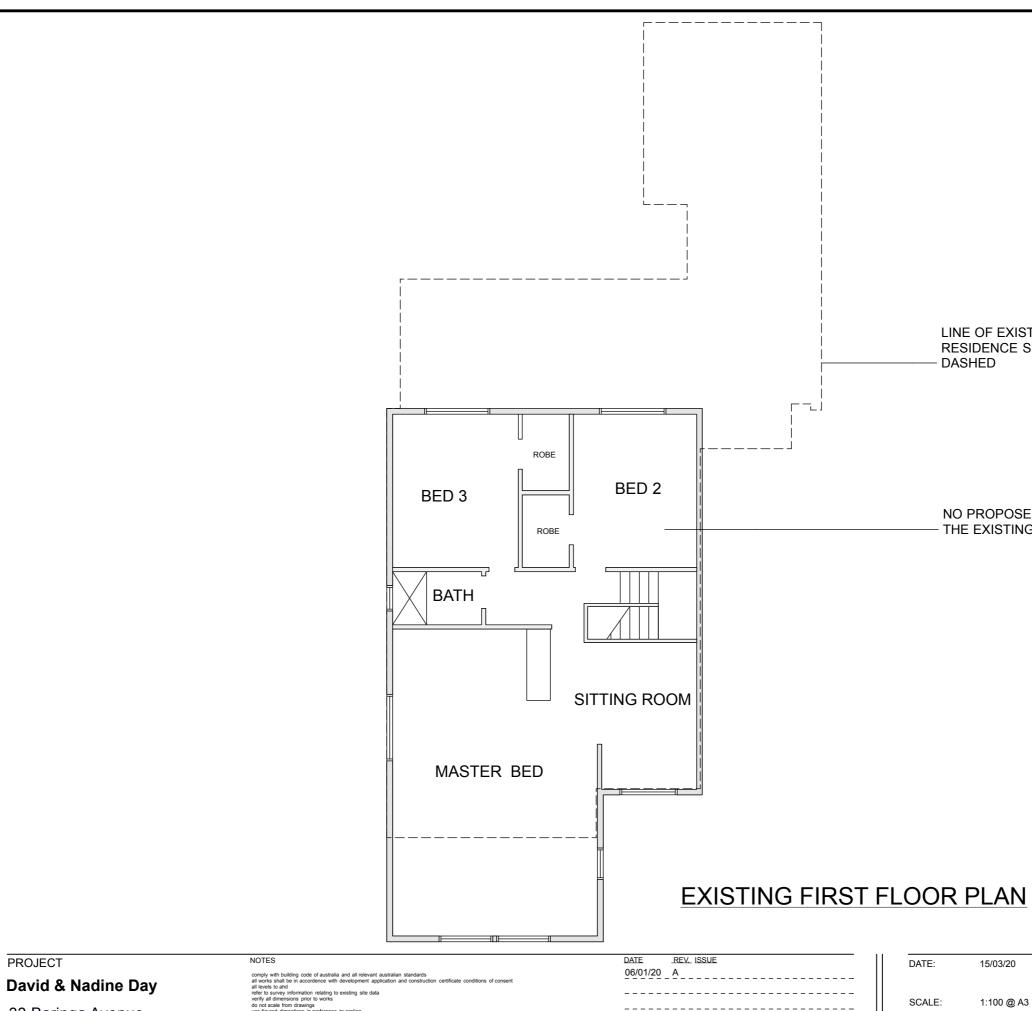

CONTOUR

33 Baringa Avenue, Seaforth NSW 2092

| 5/03/20   | DRAWING<br>FIRST FLOOR PLAN |  |  |
|-----------|-----------------------------|--|--|
| :100 @ A3 | DRAWING NO:<br>C9_N1        |  |  |
| W         | REV:<br>A                   |  |  |

15

1:

SW

DRAWN:

NO PROPOSED CHANGE TO THE EXISTING FIRST FLOOR

LINE OF EXISTING RESIDENCE SHOWN BELOW DASHED