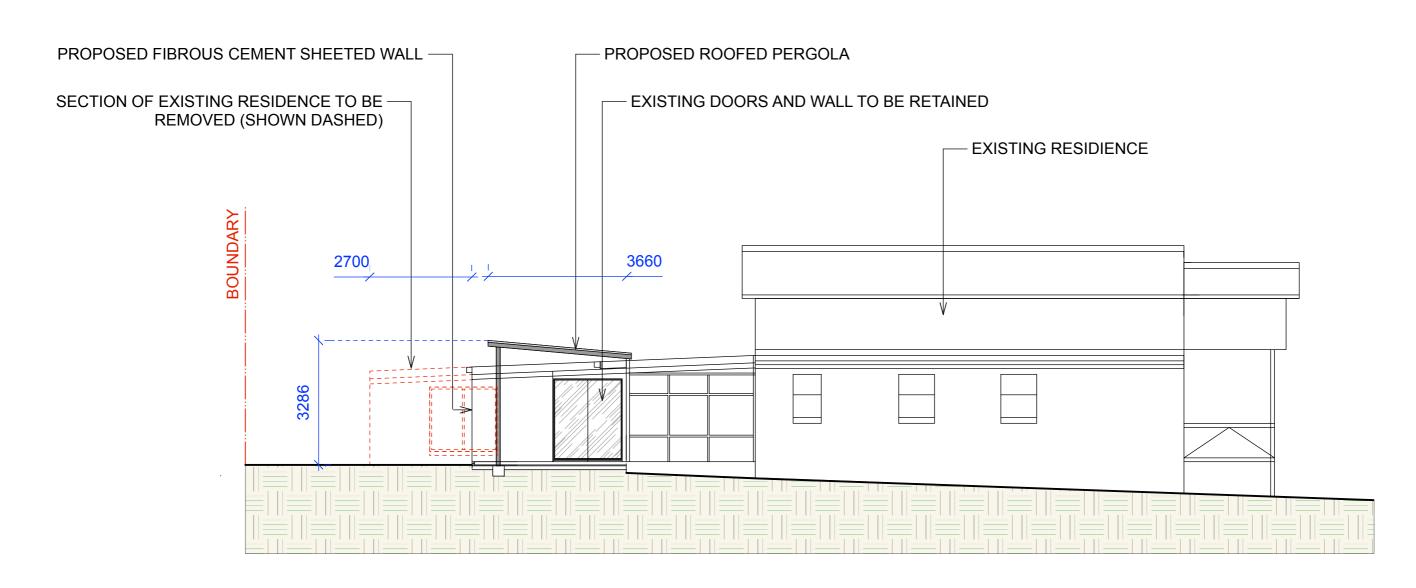

### PROPOSED FIBROUS CEMENT SHEETED WALL

### - SECTION OF EXISTING RESIDENCE TO BE REMOVED (SHOWN DASHED)

DRAWING WESTERN ELEVATION

1:200 @ A3

06/01/20

DRAWING NO: C5\_N1 REV: