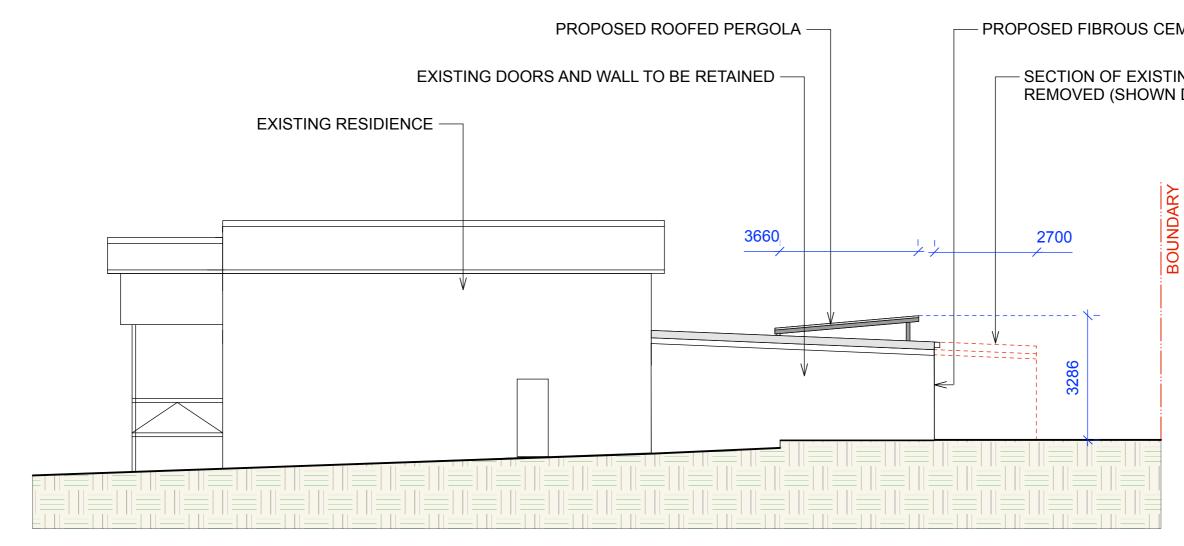

### PROPOSED FIBROUS CEMENT SHEETED WALL

### - SECTION OF EXISTING RESIDENCE TO BE REMOVED (SHOWN DASHED)

DRAWING WESTERN ELEVATION

1:200 @ A3

06/01/20

DRAWING NO: C5\_N1 REV: