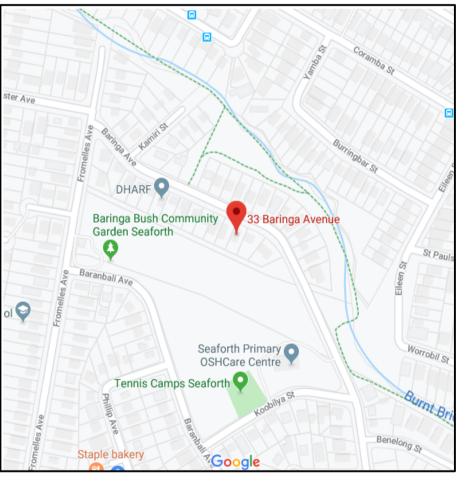

# **DEVELOPMENT APPLICATION PROPOSED MINOR ALTERATIONS AND ADDITIONS TO THE RESIDENCE RESIDENTIAL DEVELOPMENT**

## 33 Baringa Avenue, **Seaforth NSW**

# **DRAWING LIST**

| SHEET NO | SHEET TITLE           | DATE       |
|----------|-----------------------|------------|
| C0       | COVER SHEET           | 15.01.2020 |
| C1       | SITE PLAN             | 15.01.2020 |
| C2       | FLOOR PLAN            | 15.01.2020 |
| C3       | EASTERN ELEVATION     | 15.01.2020 |
| C4       | WESTERN ELEVATION     | 15.01.2020 |
| C5       | SOUTHERN ELEVATION    | 15.01.2020 |
| C6       | NOTIFICATION PLAN     | 15.01.2020 |
| C7       | SITE ANALYSIS PLAN    | 15.01.2020 |
| C8       | SEDIMENT CONTROL PLAN | 15.01.2020 |
| C9       | FIRST FLOOR PLAN      | 15.03.2020 |

# SITE LOCATION



| CONTOUR                                                                              | PROJECT David & Nadine Day              | NOTES<br>comply with building code of australia and all relevant australian standards<br>all works shall be in accordence with development application and construction certificate conditions of consent<br>all levels to ahd<br>refer to survey information relating to existing site data                                                                | <u>DATE REV. ISSUE</u><br>06/01/20_A | DATE:            |
|--------------------------------------------------------------------------------------|-----------------------------------------|---------------------------------------------------------------------------------------------------------------------------------