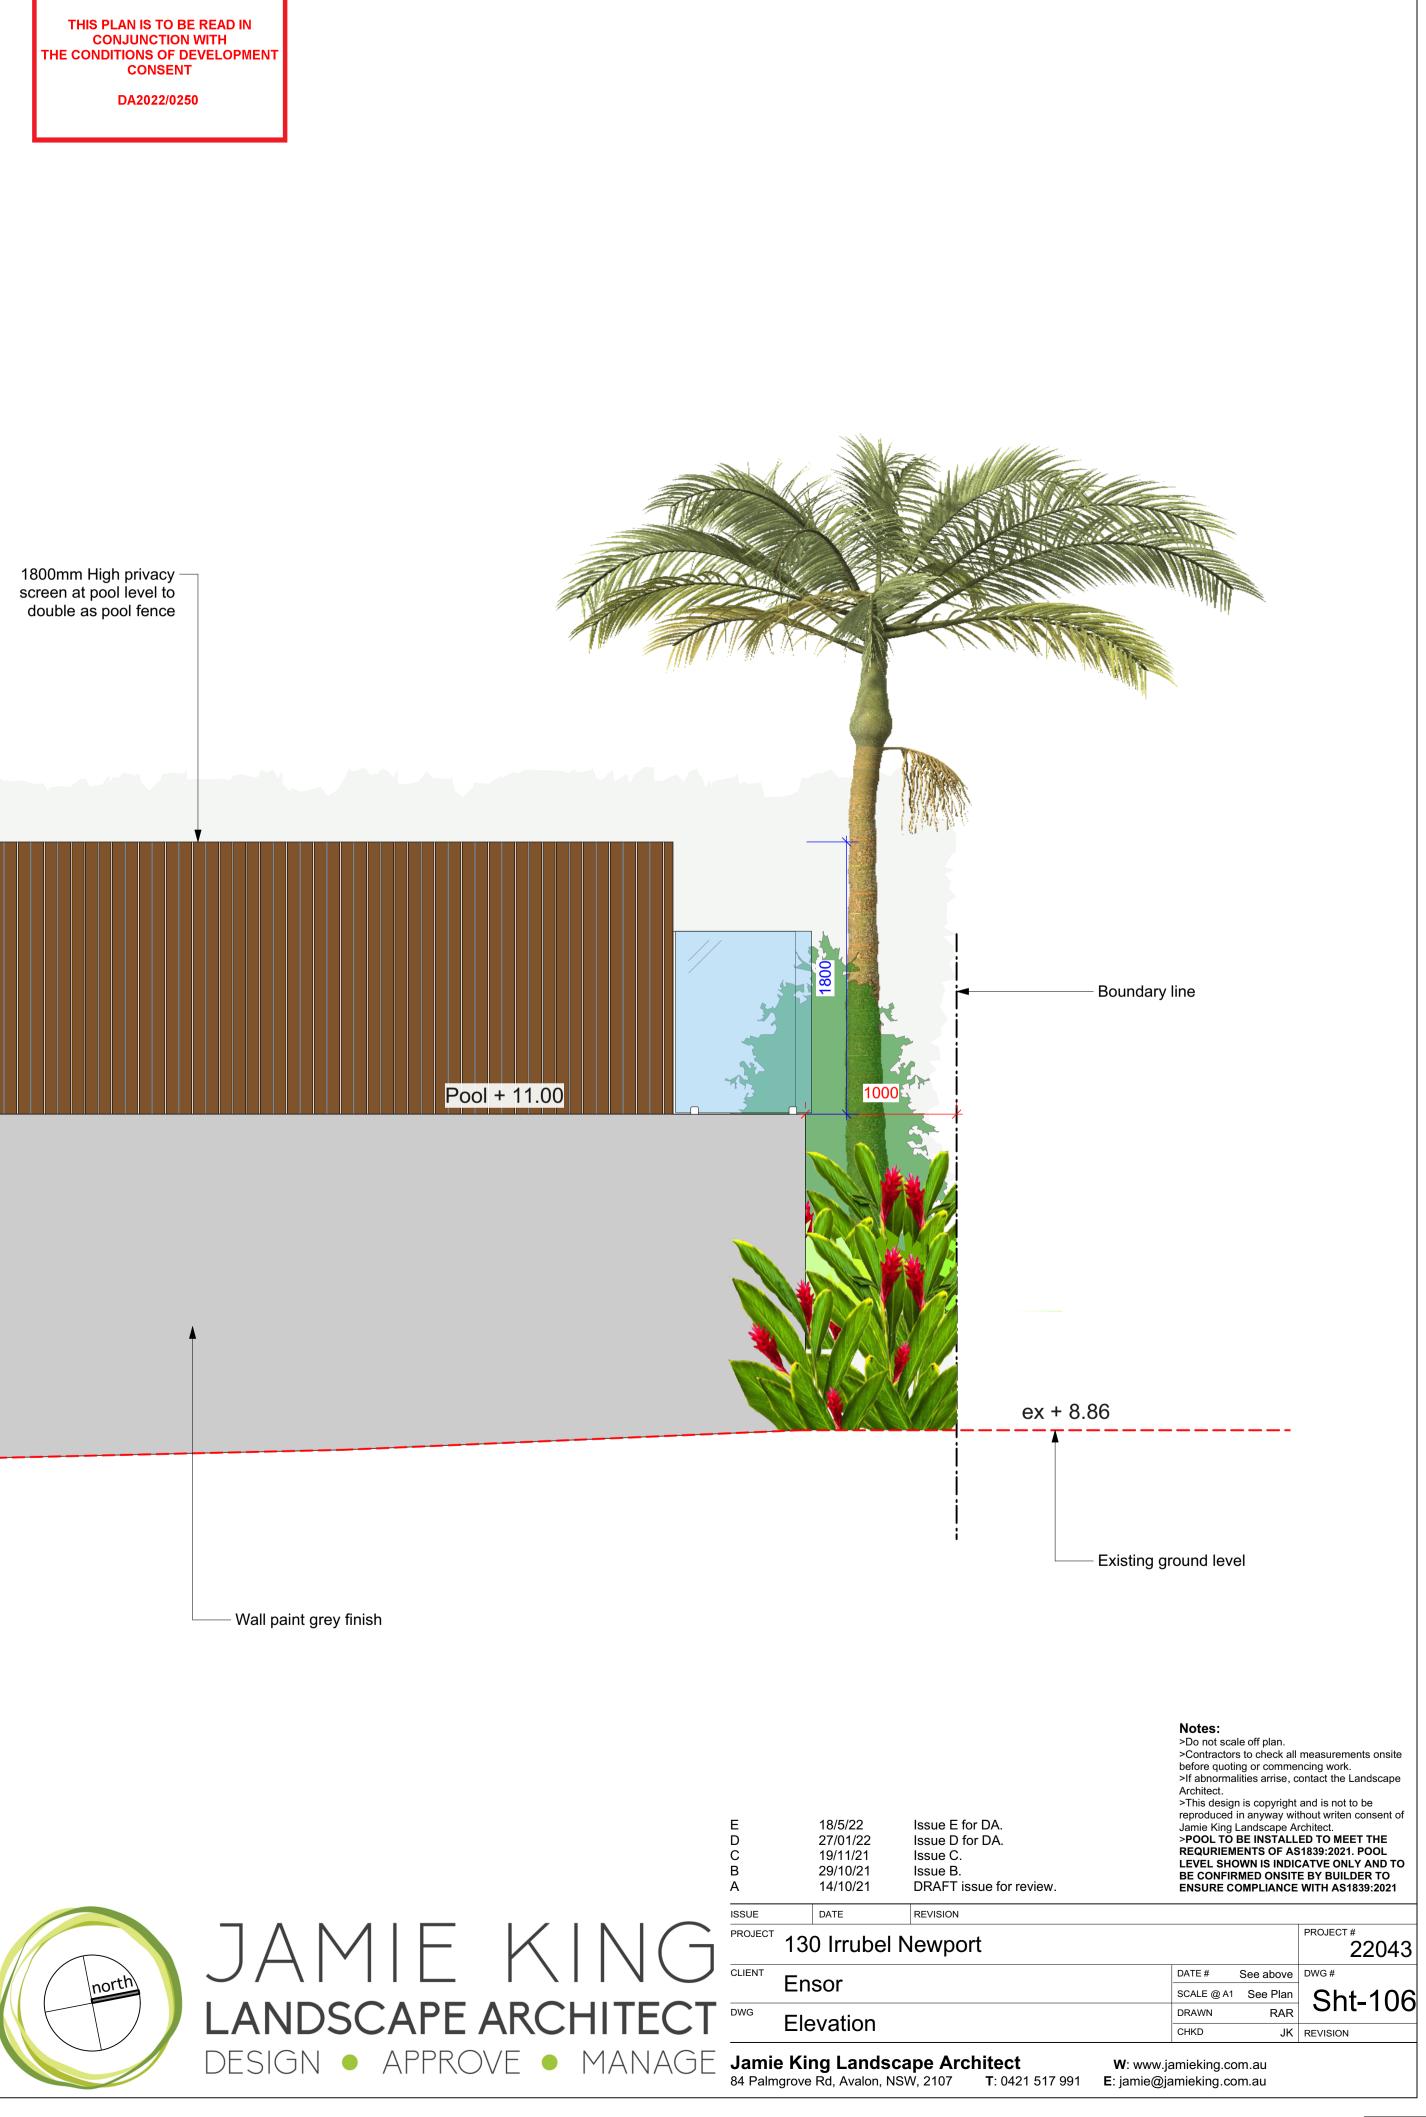

| E<br>D<br>C<br>B<br>A          | 18/5/22<br>27/01/22<br>19/11/21<br>29/10/21<br>14/10/21 | Issue E for DA.<br>Issue D for DA.<br>Issue C.<br>Issue B.<br>DRAFT issue for review. | >Contr<br>before<br>>If abr<br>Archite<br>>This o<br>reprod<br>Jamie<br>>POO<br>REQU<br>LEVEL<br>BE CO | ot scale off plan.<br>ractors to check al<br>quoting or comme<br>iormalities arrise,<br>iot.<br>design is copyrigh<br>uced in anyway w<br>King Landscape A<br>L TO BE INSTALL<br>RIEMENTS OF A<br>SHOWN IS INDI<br>DNFIRMED ONSIT | contact the Landscape<br>t and is not to be<br>ithout writen consent of |
|--------------------------------|---------------------------------------------------------|---------------------------------------------------------------------------------------|--------------------------------------------------------------------------------------------------------|-----------------------------------------------------------------------------------------------------------------------------------------------------------------------------------------------------------------------------------|-------------------------------------------------------------------------|
| ISSUE                          | DATE                                                    | REVISION                                                                              |                                                                                                        |                                                                                                                                                                                                                                   |                                                                         |
| PROJECT                        | 130 Irrubel Newport                                     |                                                                                       |                                                                                                        | PROJECT # 22043                                                                                                                                                                                                                   |                                                                         |
| CLIENT                         | Encor                                                   |                                                                                       | DATE #                                                                                                 | See above                                                                                                                                                                                                                         | DWG #                                                                   |
|                                | Ensor                                                   |                                                                                       | SCALE                                                                                                  | @ A1 See Plan                                                                                                                                                                                                                     | Sht-103                                                                 |
| DWG                            | Rockward C                                              | Notail Plan                                                                           | DRAWN                                                                                                  | I RAR                                                                                                                                                                                                                             |                                                                         |
|                                | Backyard Detail Plan                                    |                                                                                       | CHKD                                                                                                   | JK                                                                                                                                                                                                                                | REVISION                                                                |
| Jamie King Landscape Architect |                                                         |                                                                                       |                                                                                                        |                                                                                                                                                                                                                                   |                                                                         |