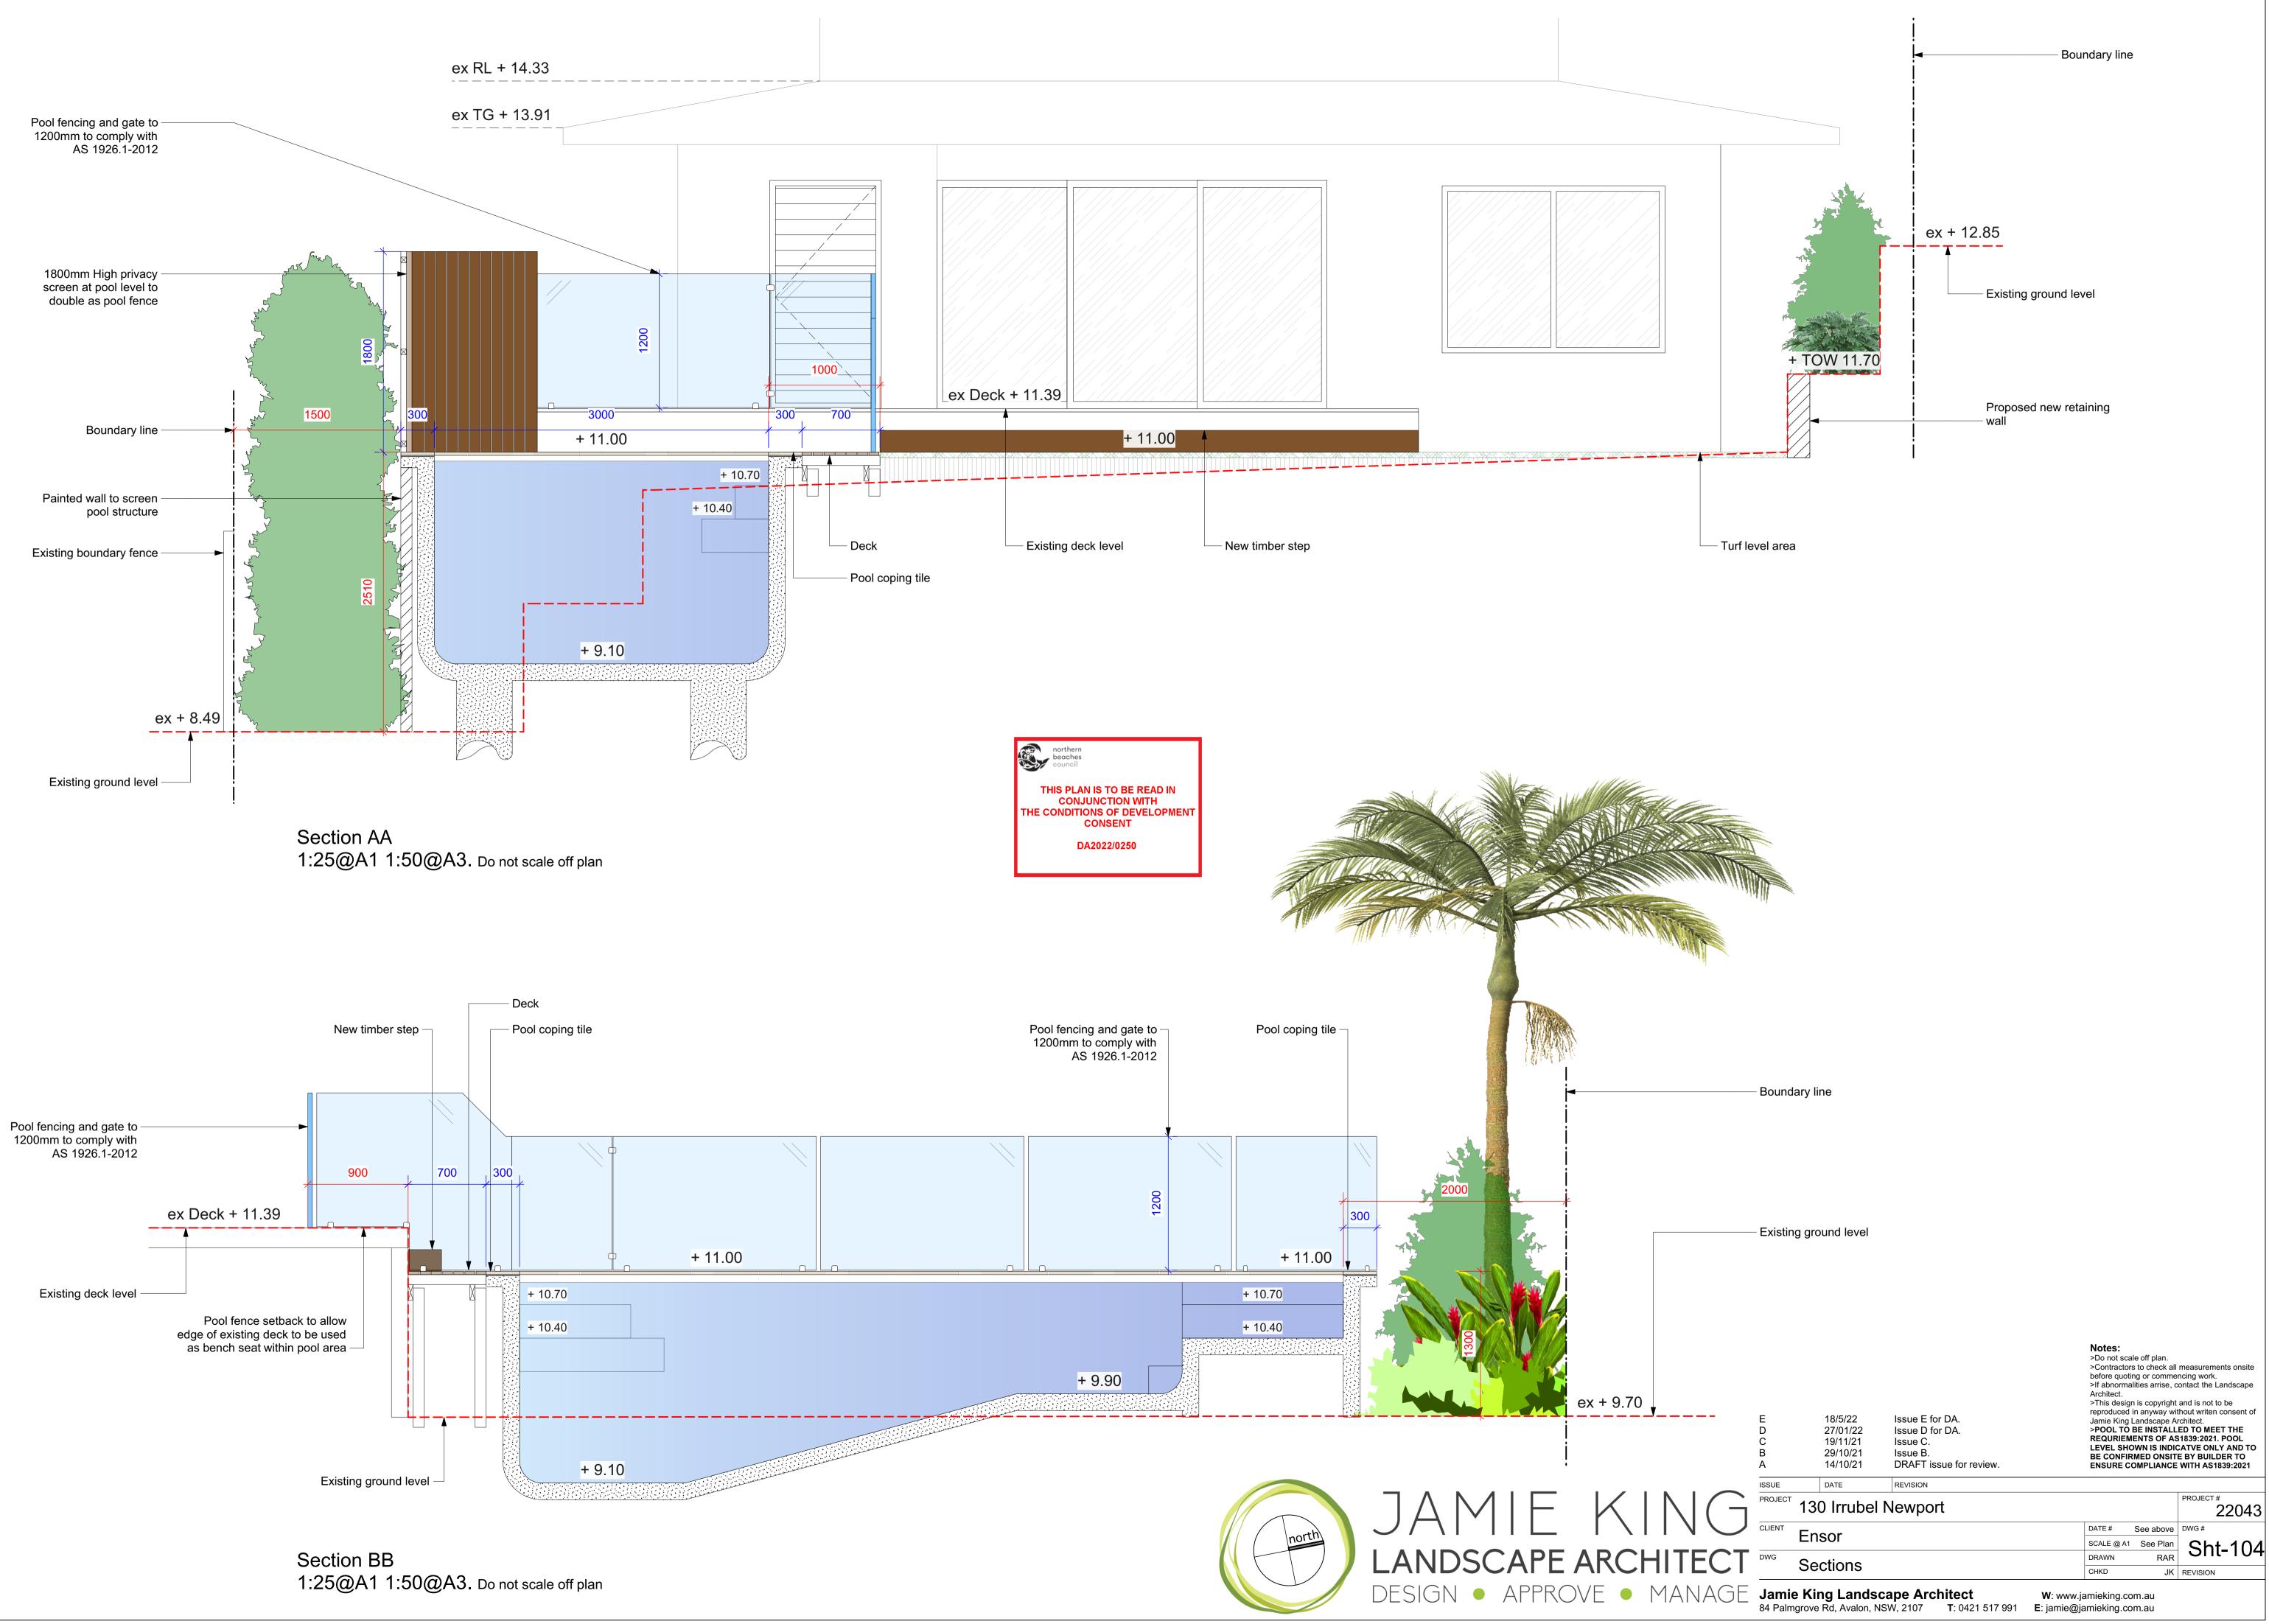

|                                                                                                        |                                                                                                                                                                                                                                   |                                                                         |

| 0                       |             |                        |
|-------------------------|-------------|------------------------|
| 84 Palmgrove Rd, Avalon | , NSW, 2107 | <b>T</b> : 0421 517 99 |
|                         |             |                        |

W: www.jamieking.com.au E: jamie@jamieking.com.au