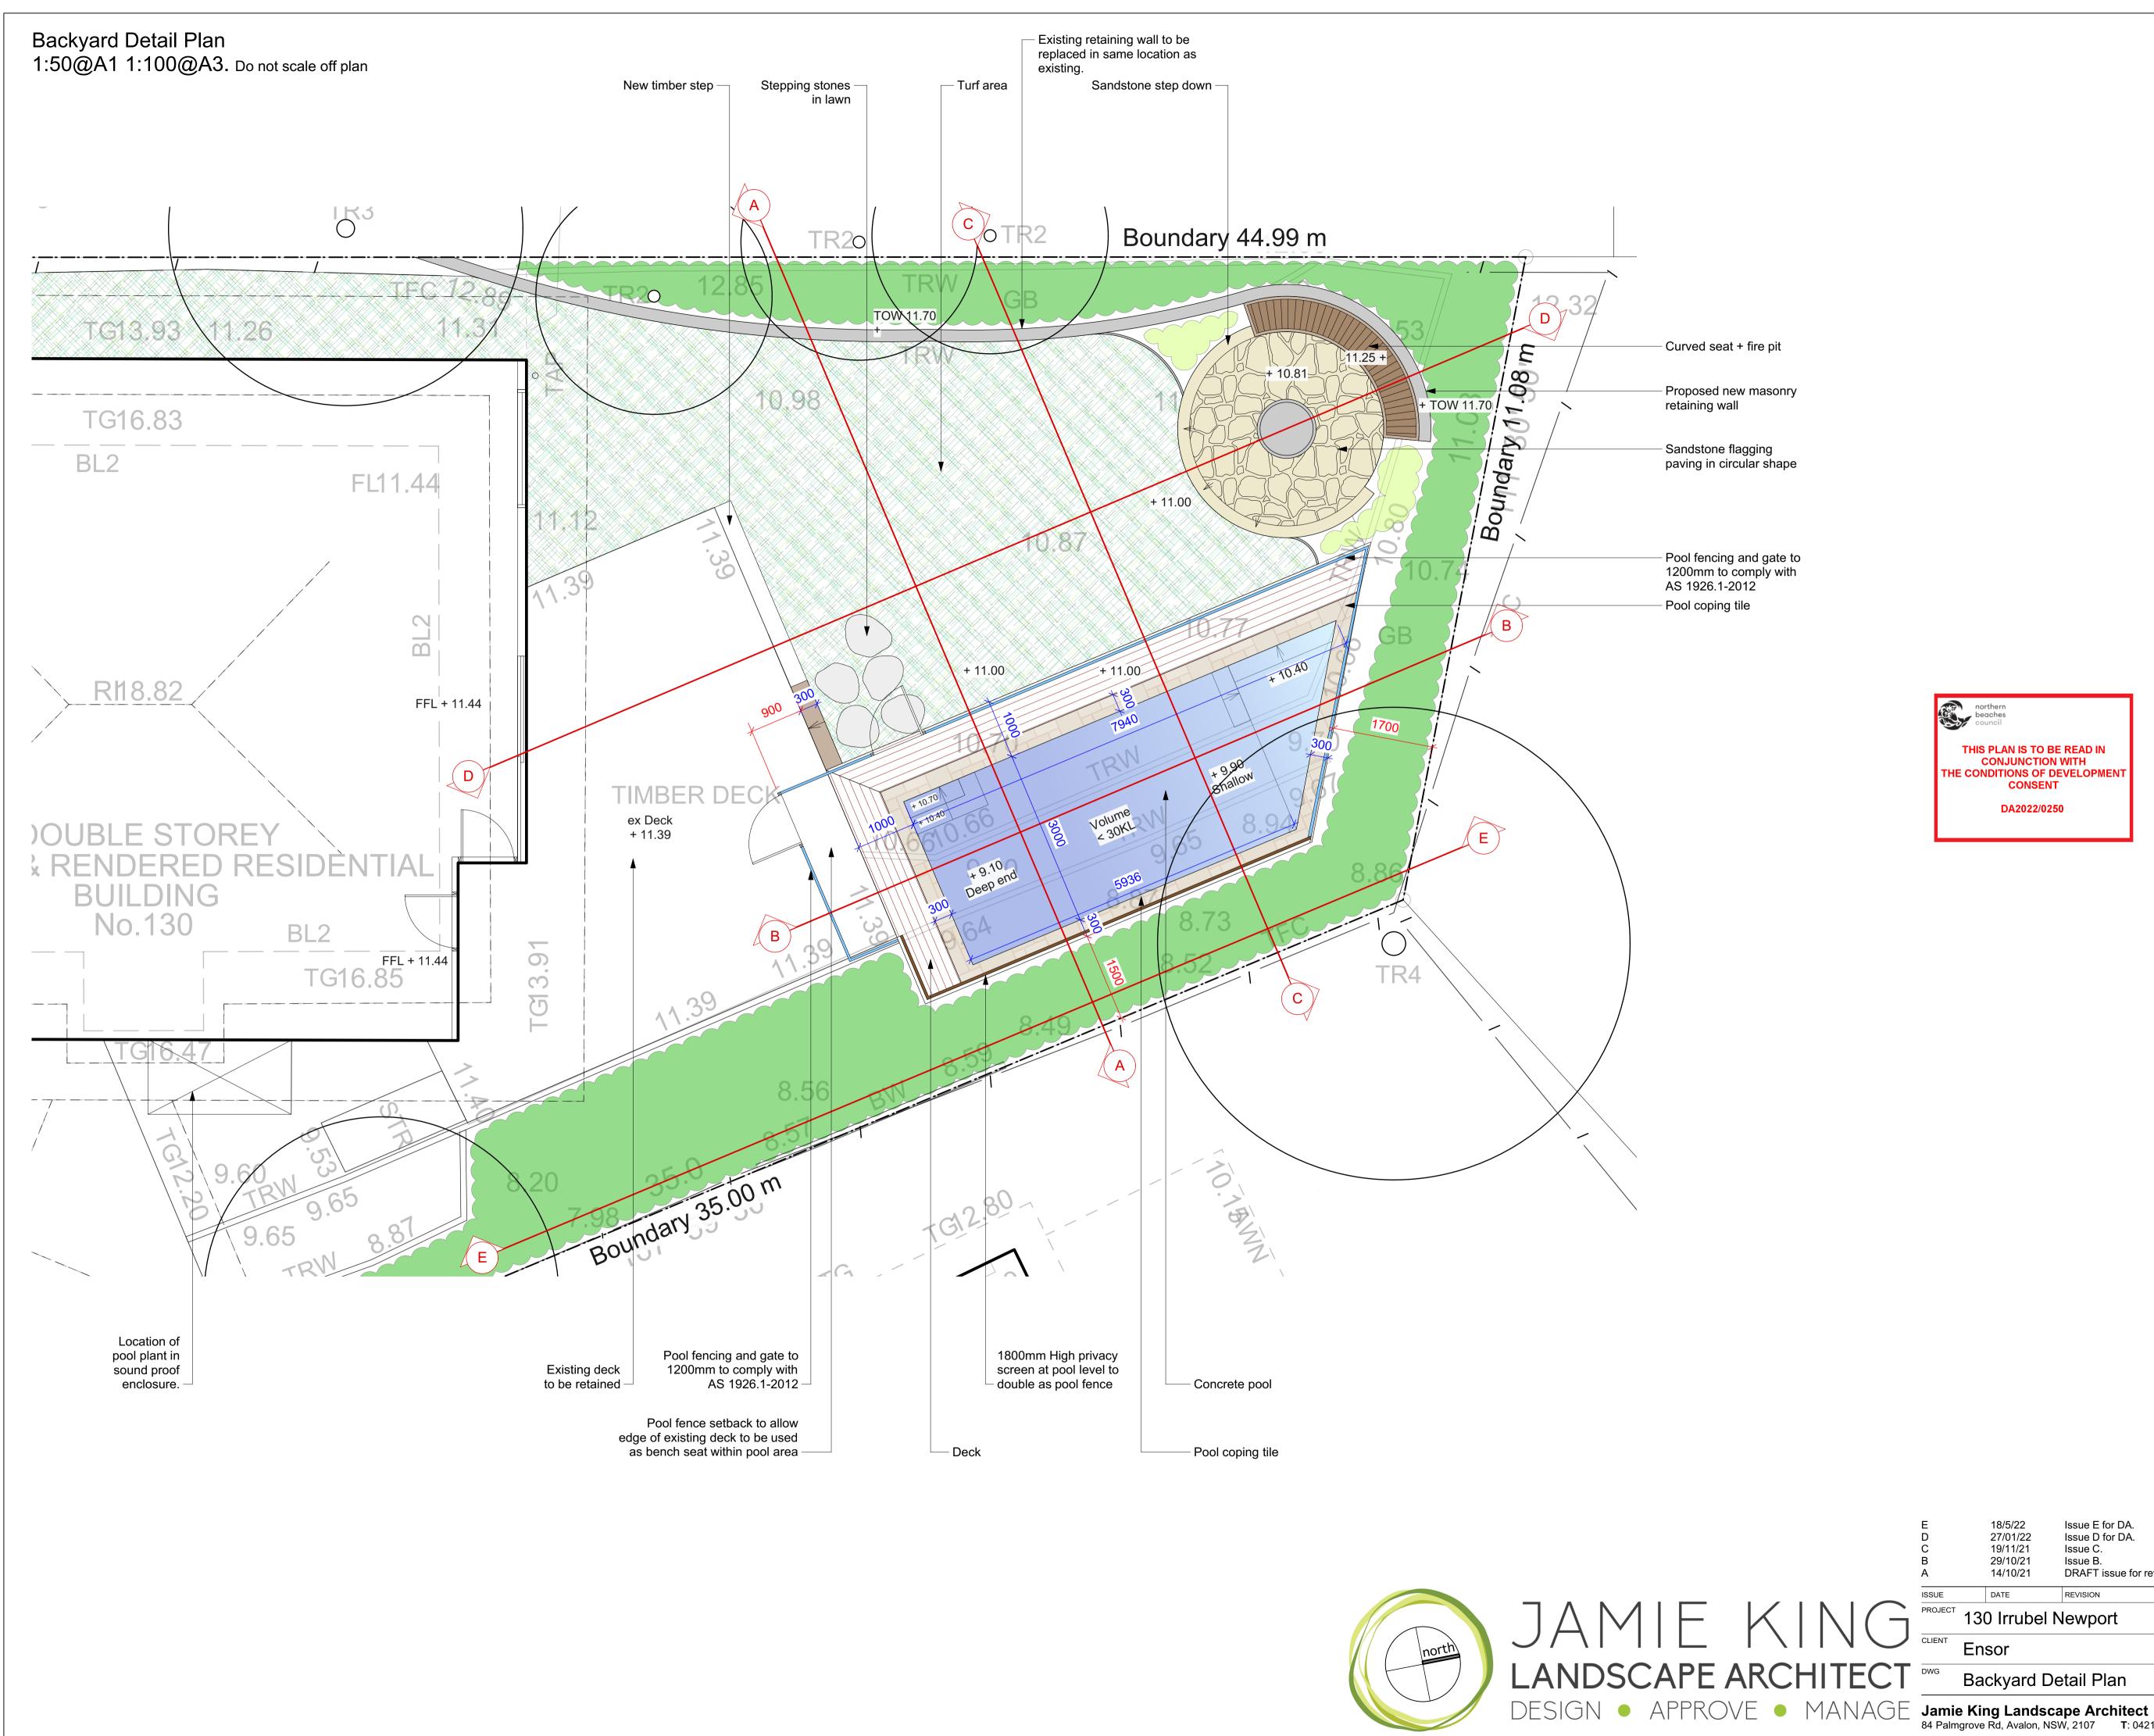

|                                                          | Legend                         |
|----------------------------------------------------------|--------------------------------|
|                                                          | MULCH AREA                     |
|                                                          | TURF AREA                      |
|                                                          |                                |
|                                                          |                                |
|                                                          |                                |
|                                                          |                                |
|                                                          | STAIRS                         |
|                                                          | PEBBLE                         |
|                                                          | GRAVEL                         |
|                                                          | COBBLESTONE                    |
|                                                          | TIMBER                         |
|                                                          | WATER                          |
|                                                          |                                |
|                                                          | STONE RETAINING WALL           |
|                                                          |                                |
|                                                          | BOULDER RETAINING WALL         |
|                                                          | SITE OR WORKS BOUNDAR          |
|                                                          | + 88.88 PROPOSED LEVEL         |
|                                                          | +TW 88.88 TOP OF WALL LEVEL    |
|                                                          | Paving 1 MATERIAL NAME         |
|                                                          |                                |
|                                                          |                                |
| northern<br>beaches<br>council                           | +88.88 SURVEY (50% GREY LINES) |
| THIS PLAN IS TO BE READ IN                               | EXISTING TREE TO RETAIN        |
| CONJUNCTION WITH<br>CONDITIONS OF DEVELOPMENT<br>CONSENT |                                |
| DA2022/0250                                              | EXISTING ROCK OUTCROP          |
|                                                          |                                |

| E<br>D<br>C<br>B<br>A          | 18/5/22<br>27/01/22<br>19/11/21<br>29/10/21<br>14/10/21 | Issue E for DA.<br>Issue D for DA.<br>Issue C.<br>Issue B.<br>DRAFT issue for review. | >Contr<br>before<br>>If abr<br>Archite<br>>This o<br>reprod<br>Jamie<br>>POO<br>REQU<br>LEVEL<br>BE CO | ot scale off plan.<br>ractors to check al<br>quoting or comme<br>iormalities arrise,<br>iot.<br>design is copyrigh<br>uced in anyway w<br>King Landscape A<br>L TO BE INSTALL<br>RIEMENTS OF A<br>SHOWN IS INDI<br>DNFIRMED ONSIT | contact the Landscape<br>t and is not to be<br>ithout writen consent of |
|--------------------------------|---------------------------------------------------------|---------------------------------------------------------------------------------------|--------------------------------------------------------------------------------------------------------|-----------------------------------------------------------------------------------------------------------------------------------------------------------------------------------------------------------------------------------|-------------------------------------------------------------------------|
| ISSUE                          | DATE                                                    | REVISION                                                                              |                                                                                                        |                                                                                                                                                                                                                                   |                                                                         |
| PROJECT                        | 130 Irrubel Newport                                     |                                                                                       |                                                                                                        | PROJECT # 22043                                                                                                                                                                                                                   |                                                                         |
| CLIENT                         | Encor                                                   |                                                                                       | DATE #                                                                                                 | See above                                                                                                                                                                                                                         | DWG #                                                                   |
|                                | Ensor                                                   |                                                                                       | SCALE                                                                                                  | @ A1 See Plan                                                                                                                                                                                                                     | Sht-103                                                                 |
| DWG                            | Rockward C                                              | Notail Plan                                                                           | DRAWN                                                                                                  | I RAR                                                                                                                                                                                                                             |                                                                         |
|                                | Backyard Detail Plan                                    |                                                                                       | CHKD                                                                                                   | JK                                                                                                                                                                                                                                | REVISION                                                                |
| Jamie King Landscape Architect |                                                         |                                                                                       |                                                                                                        |                                                                                                                                                                                                                                   |                                                                         |