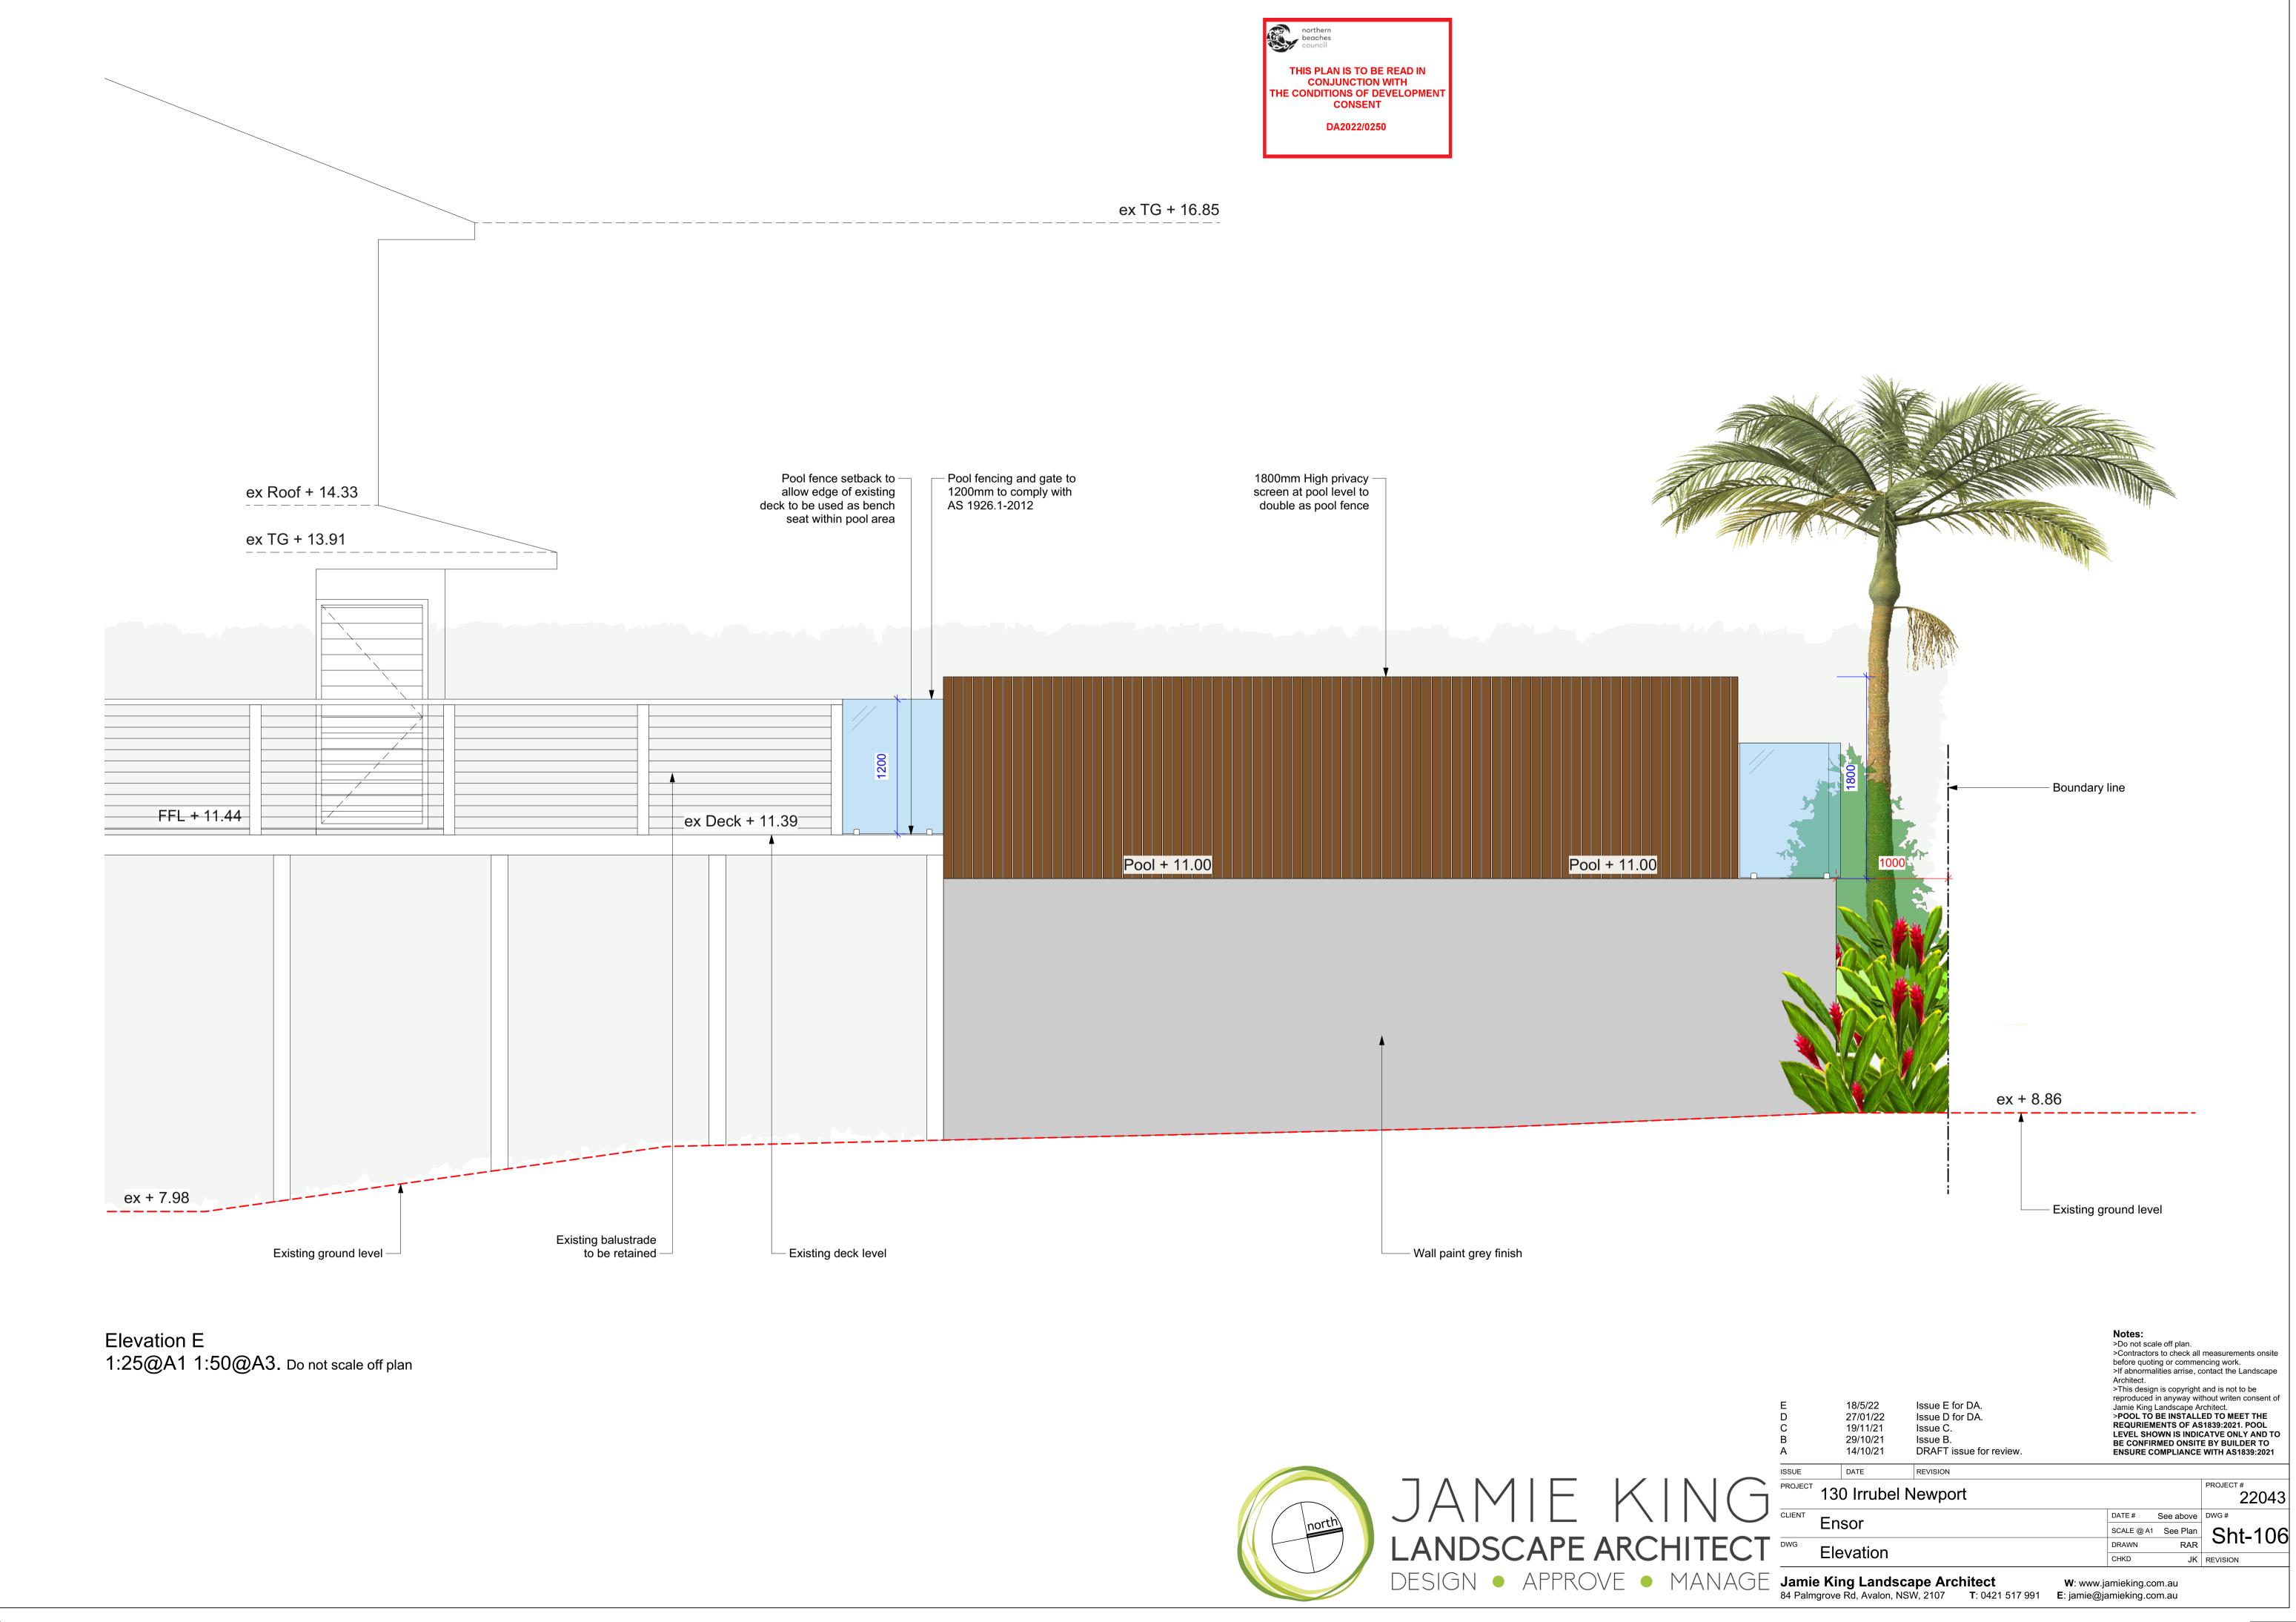

| E<br>D<br>C<br>B<br>A          | 18/5/22<br>27/01/22<br>19/11/21<br>29/10/21<br>14/10/21 | Issue E for DA.<br>Issue D for DA.<br>Issue C.<br>Issue B.<br>DRAFT issue for review. | >Contr<br>before<br>>If abr<br>Archite<br>>This o<br>reprod<br>Jamie<br>>POO<br>REQU<br>LEVEL<br>BE CO | ot scale off plan.<br>ractors to check al<br>quoting or comme<br>iormalities arrise,<br>iot.<br>design is copyrigh<br>uced in anyway w<br>King Landscape A<br>L TO BE INSTALL<br>RIEMENTS OF A<br>SHOWN IS INDI<br>DNFIRMED ONSIT | contact the Landscape<br>t and is not to be<br>ithout writen consent of |
|--------------------------------|---------------------------------------------------------|---------------------------------------------------------------------------------------|--------------------------------------------------------------------------------------------------------|-----------------------------------------------------------------------------------------------------------------------------------------------------------------------------------------------------------------------------------|-------------------------------------------------------------------------|
| ISSUE                          | DATE                                                    | REVISION                                                                              |                                                                                                        |                                                                                                                                                                                                                                   |                                                                         |
| PROJECT                        | 130 Irrubel Newport                                     |                                                                                       |                                                                                                        | PROJECT # 22043                                                                                                                                                                                                                   |                                                                         |
| CLIENT                         | Encor                                                   |                                                                                       | DATE #                                                                                                 | See above                                                                                                                                                                                                                         | DWG #                                                                   |
|                                | Ensor                                                   |                                                                                       | SCALE                                                                                                  | @ A1 See Plan                                                                                                                                                                                                                     | Sht-103                                                                 |
| DWG                            | Rockward C                                              | Notail Plan                                                                           | DRAWN                                                                                                  | I RAR                                                                                                                                                                                                                             |                                                                         |
|                                | Backyard Detail Plan                                    |                                                                                       | CHKD                                                                                                   | JK                                                                                                                                                                                                                                | REVISION                                                                |
| Jamie King Landscape Architect |                                                         |                                                                                       |                                                                                                        |                                                                                                                                                                                                                                   |                                                                         |