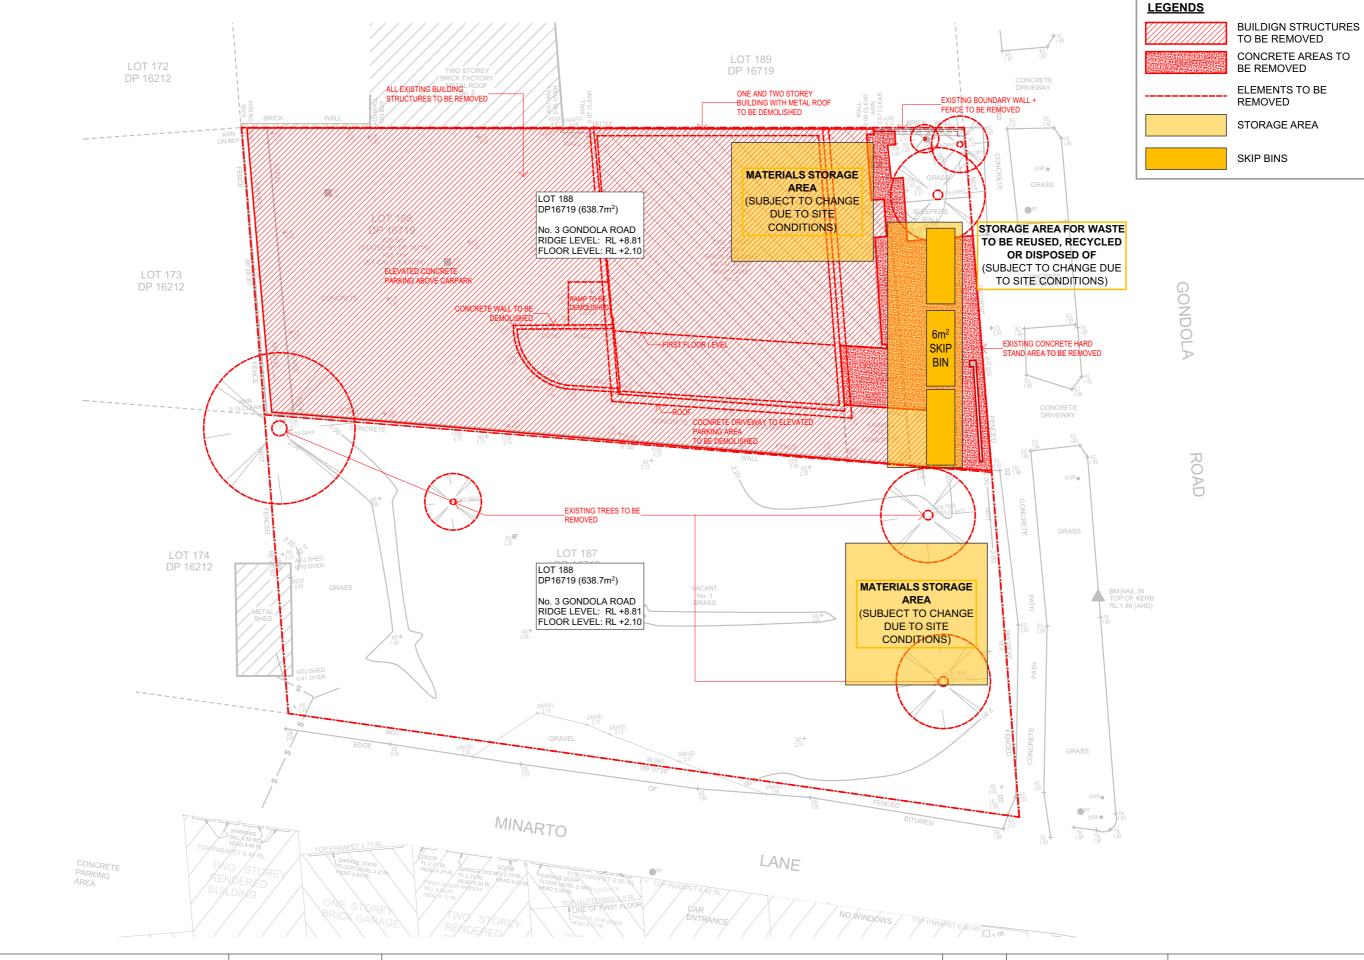

Refer to the estimation tables in 'Chapter 1 – Demolition' of the Guidelines for assistance in completing this table.

The applicant must submit a Site Plan showing the structures to be demolished and storage areas for waste and construction materials (if the development also includes construction).

| Have you included the following:                                                                                                                                                                                                       | Applicant<br>Tick |
|----------------------------------------------------------------------------------------------------------------------------------------------------------------------------------------------------------------------------------------|-------------------|
| <ul> <li>A site plan showing:</li> <li>The structures to be demolished.</li> <li>Storage areas for waste to be reused, recycled, or disposed of.</li> <li>Materials storage (if the development also includes construction)</li> </ul> | $\checkmark$      |
| The table on the previous page, completed in accordance with 'Chapter 1 – Demolition' in the guidelines.                                                                                                                               | $\square$         |

Refer to the estimation tables in 'Chapter 2 – Construction' of the Guidelines for assistance in completing this table.

The applicant must submit a Site Plan showing the structures to be demolished and storage areas for waste and construction materials (if the development also includes construction).

| Have you included the following:                                                                           | Applicant<br>Tick |
|------------------------------------------------------------------------------------------------------------|-------------------|
| A site plan showing:                                                                                       |                   |
| The structures to be demolished.                                                                           |                   |
| <ul> <li>Potential storage areas for waste to be reused, recycled, or disposed of.</li> </ul>              |                   |
| Materials storage                                                                                          |                   |
| The table on the previous page, completed in accordance with 'Chapter 2 – Construction' in the guidelines. | <b>✓</b>          |

MULTI RESIDENTIAL DEVELOPMENT
PROJECT
1-3 Gondola Rd North
Narrabeen 2101
PROJECT NO.
15/19

| т | DRAWING:<br>SITE F | PLAN - W | MP           |        |
|---|--------------------|----------|--------------|--------|
|   | DRAWN BY<br>M.M    | SCALE:   | DRAWING NO.: | ISSUE: |
|   | CHECKED BY D.M     | 1:200@A3 |              | D      |