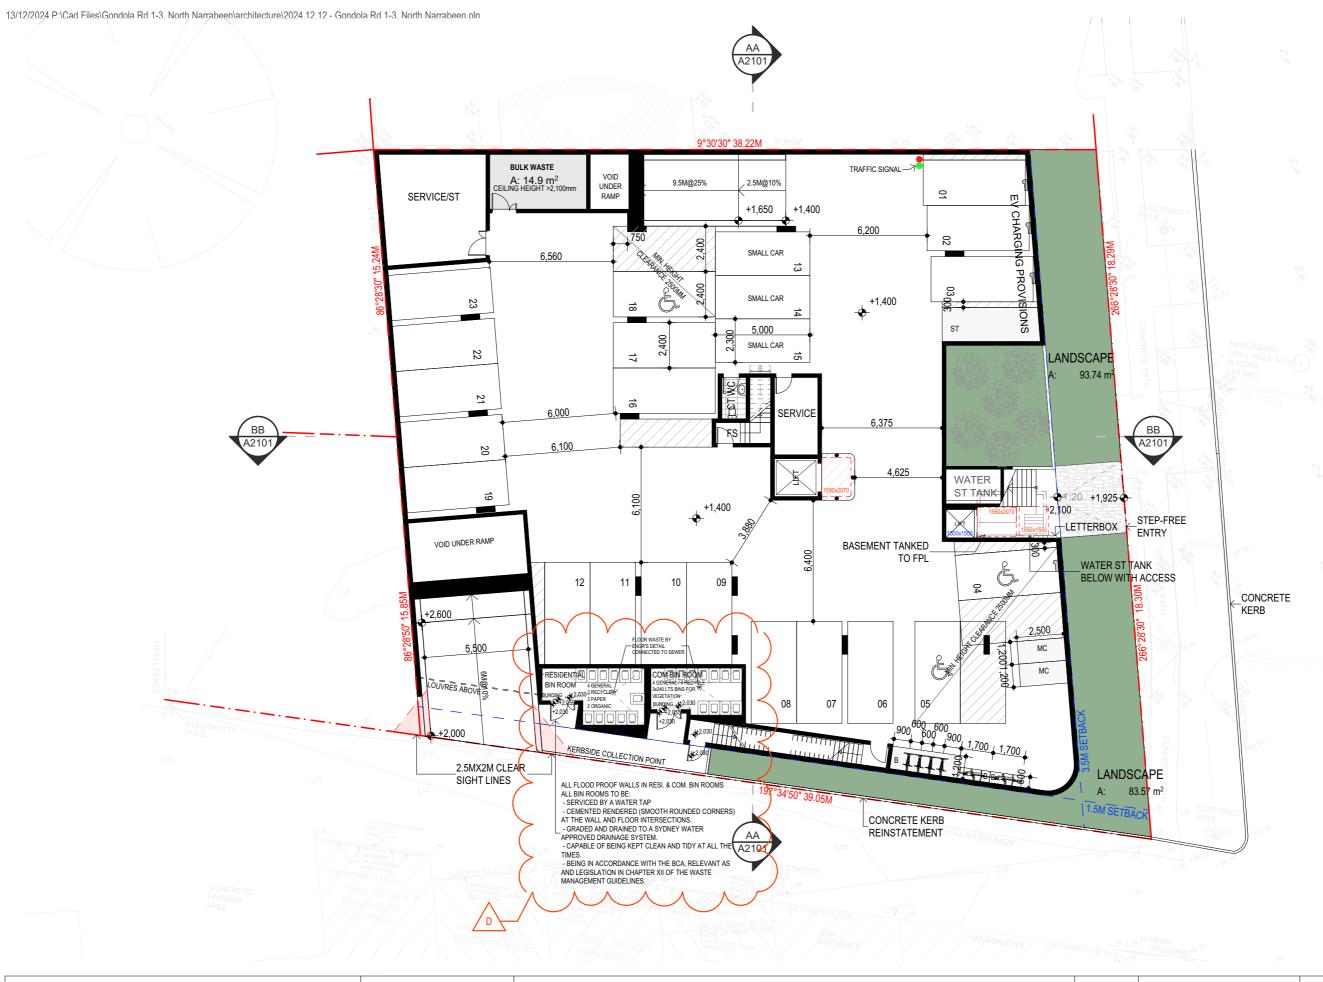

PROJECT NO. 15/19

MULTI RESIDENTIAL DEVELOPMENT PROJECT 1-3 Gondola Rd North Narrabeen 2101

| BASE            | MENT PL  | .AN          |        |  |
|-----------------|----------|--------------|--------|--|
| DRAWN BY<br>M.M | SCALE:   | DRAWING NO.: | ISSUE: |  |
| CHECKED BY      | 1:200@A3 | A1001        | D      |  |