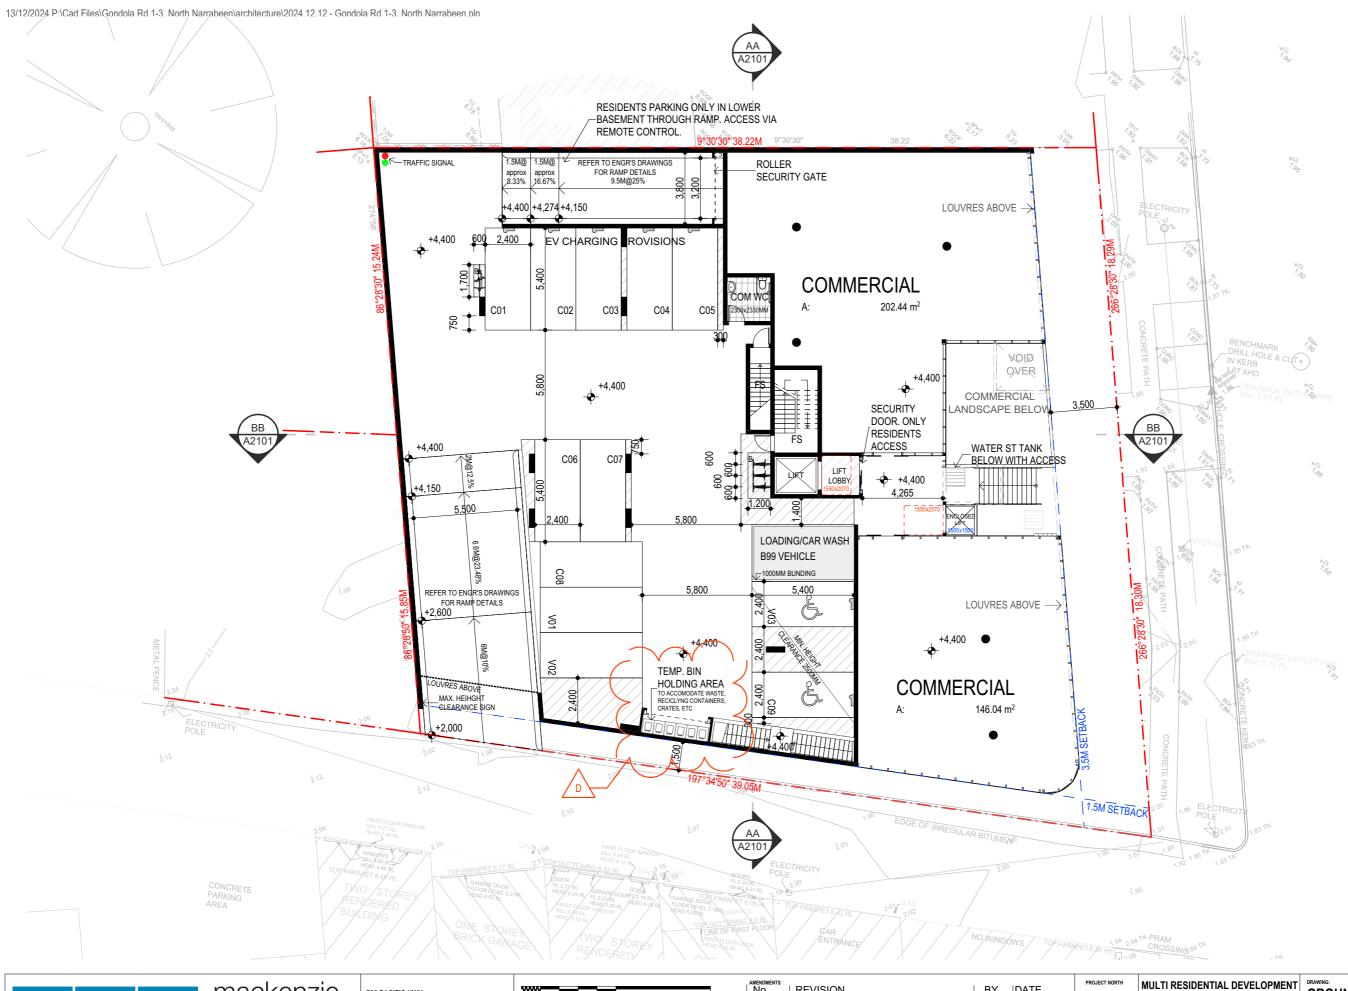

MULTI RESIDENTIAL DEVELOPMENT
1-3 Gondola Rd North
Narrabeen 2101

PROJECT NO.
15/19

| GROU            | IND FLO  | OR PLAN      |        |  |
|-----------------|----------|--------------|--------|--|
| DRAWN BY<br>M.M | SCALE:   | DRAWING NO.: | ISSUE: |  |
| CHECKED BY D.M  | 1:200@A3 | A1002        | D      |  |