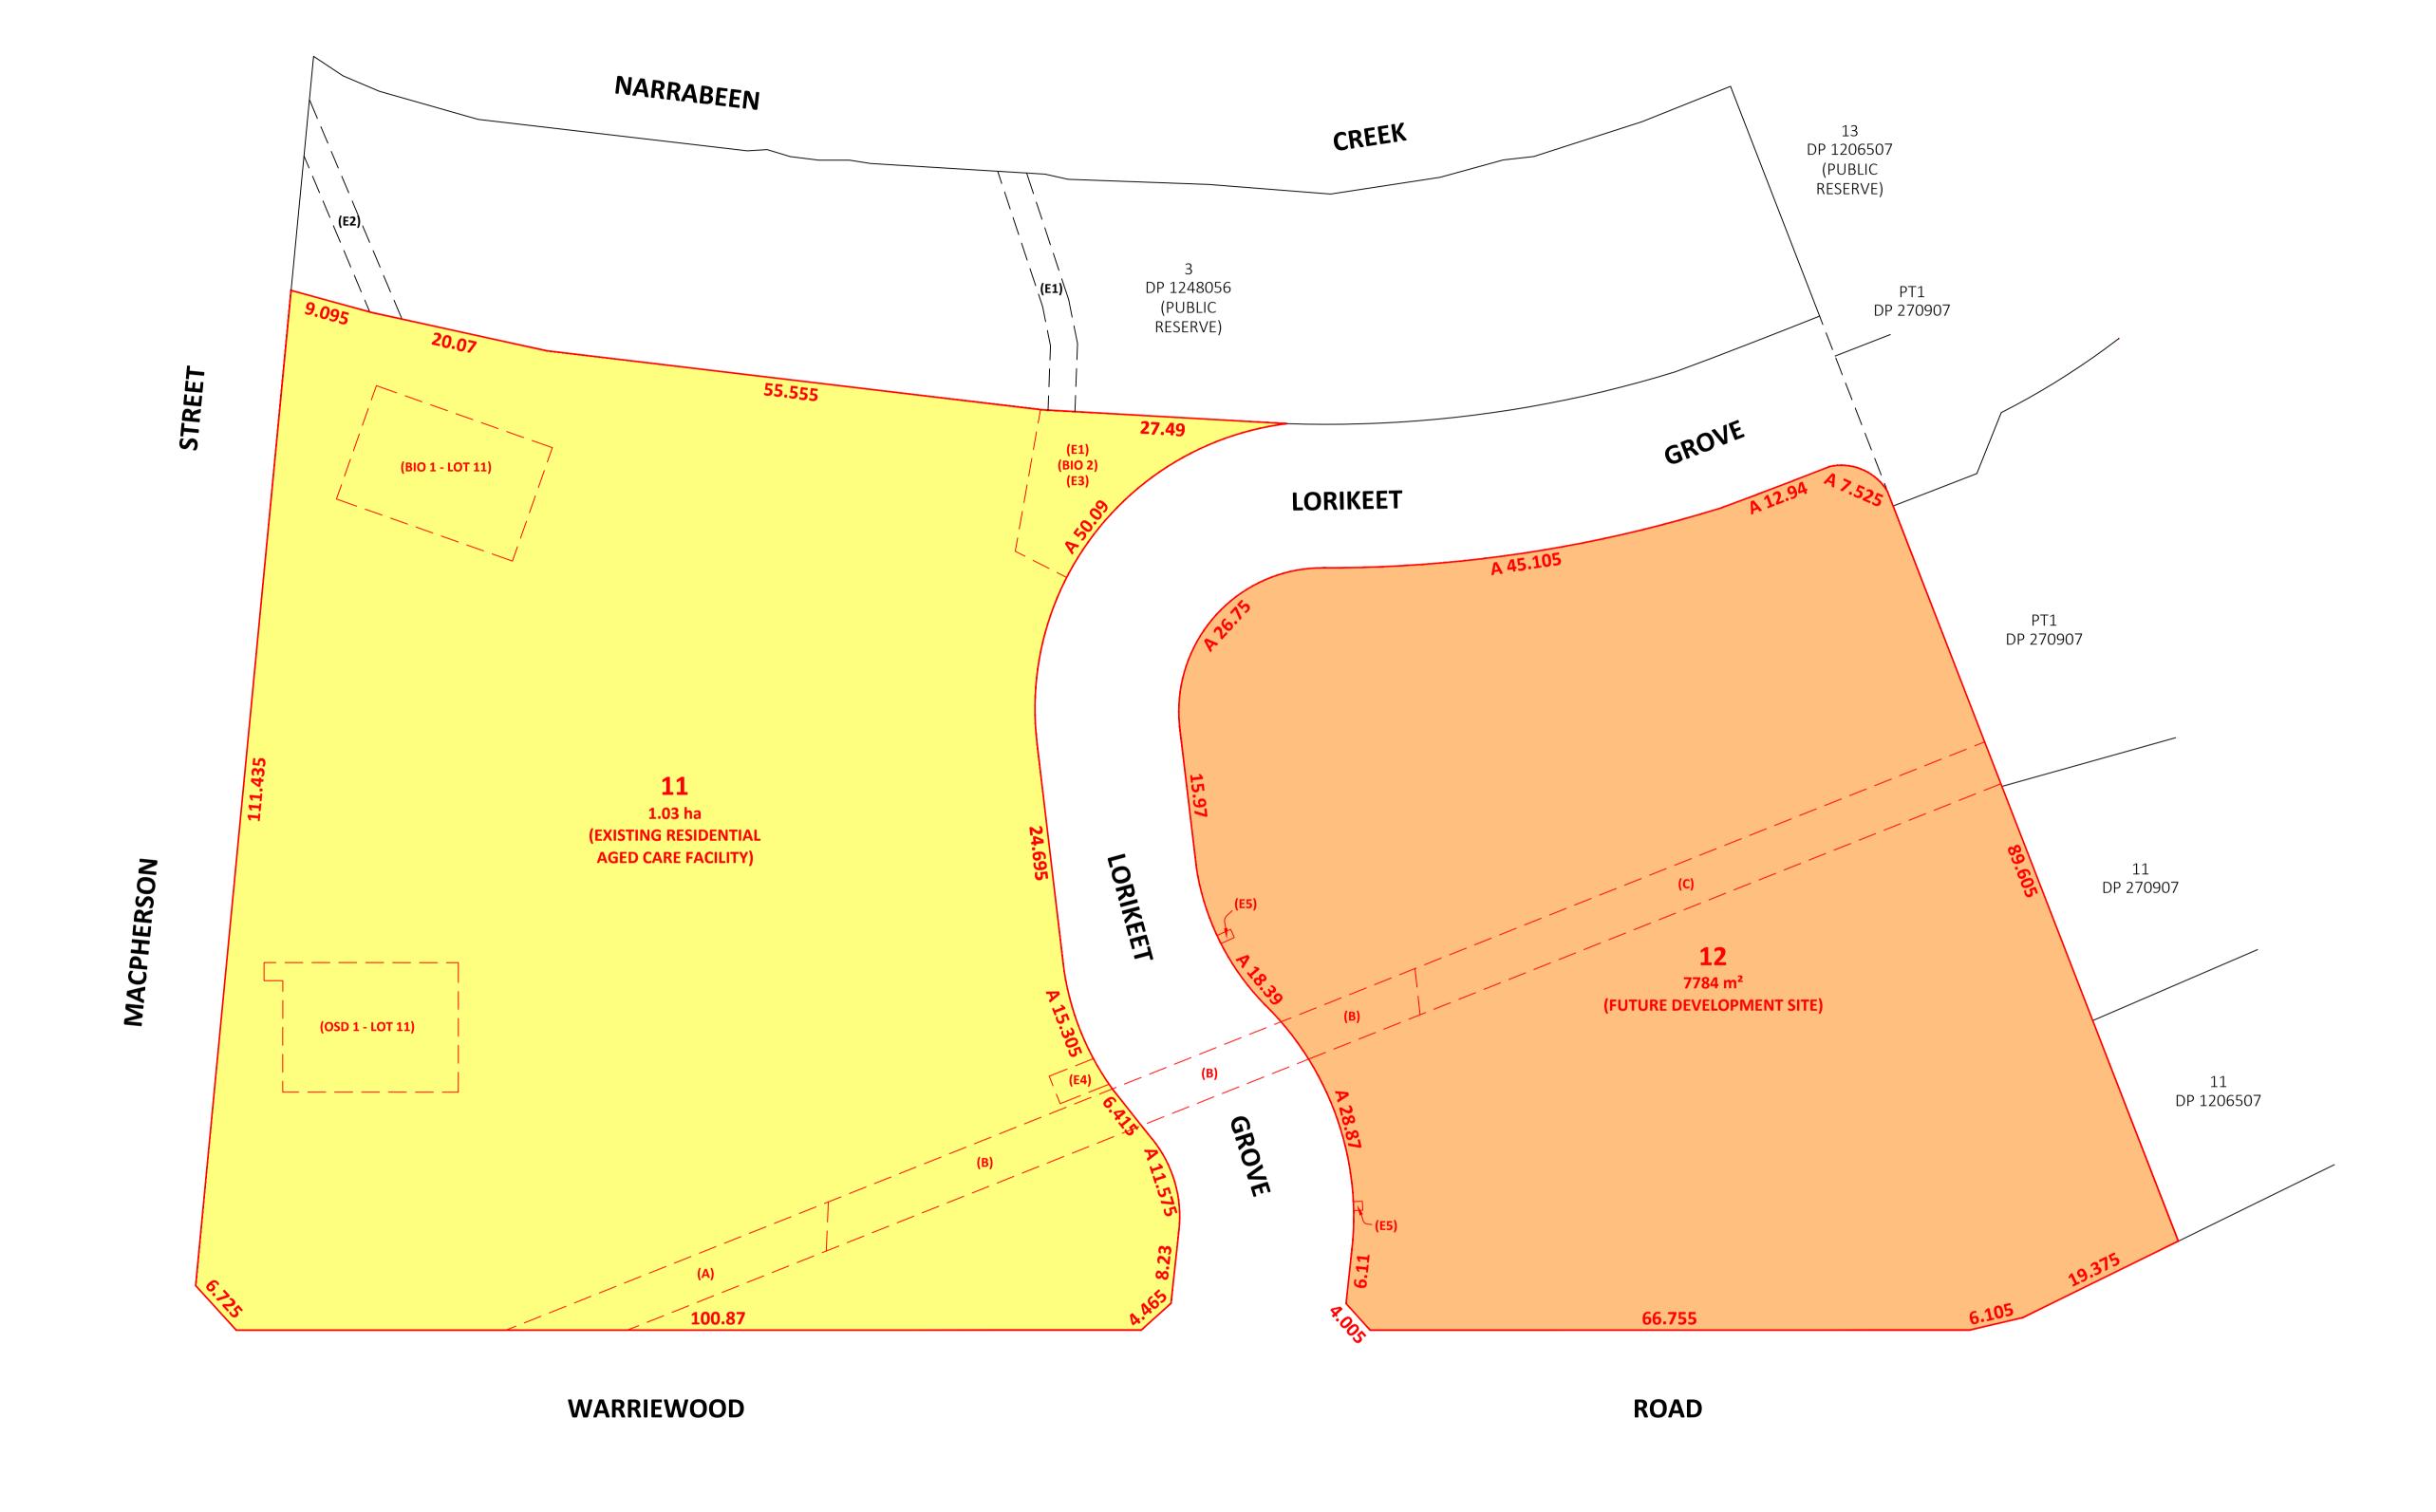

• This plan shows a proposed subdivision layout for DA purposes and must not be used for any other purpose. The information shown is subject to change following input from the relevant regulatory authorities. • Proposed areas shown may differ slightly from the area stated on the current Deposited Plan due to advances in technology since the date of registration of this plan. Areas shown on this plan were calculated using CAD software and have a higher degree of accuracy than the area shown on the current Deposited Plan which was calculated without the benefit of modern computers. •Boundary dimensions and areas have been compiled from the current subject site Deposited Plan. No boundaries have been NARRABEEN surveyed or marked. If any work is to be undertaken on or adjacent to a boundary then a Boundary Survey is recommended to define the boundaries of the site. **CREEK** • All dimensions, areas and easements shown are approximate 13 only and subject to site survey, regulatory approval, final DP 1206507 survey and registration of the Plan of Subdivision at LRS NSW. • This drawing and the information it contains is copyright and (PUBLIC remains the property of SurveyPlus Pty Ltd. It must not be RESERVE) copied, used or altered without the express authority of • These notes form an integral part of this plan and must not be erased. DP 1248056 PT1 (PUBLIC DP 270907 RESERVE) STREET GROVE (BIO 1 - LOT 11) (BIO 2) **LORIKEET** PT1 DP 270907 3792 m<sup>2</sup> (RESIDENTIAL FLAT BUILDING) 11 (FUTURE STRATA SUBDIVISION VIA 1.033 ha **COMPLYING DEVELOPMENT) (EXISTING RESIDENTIAL** LORIKEET AGED CARE FACILITY) PHERSON 11 DP 270907 1747m<sup>2</sup> (COMMUNITY ASSOCIATION (OSD 1 - LOT 11) 11 DP 1206507 **VARIABLE** GROVE

(A) - Easement for sewerage purposes 5 wide (6390754)

(B) - Easement for sewer 5 wide (U119261) (vide DP 581495)

(C) - Easement for sewerage purposes 5 wide (6390839) (vide DP 581495)

(E1) - Easement for drainage of water 3 wide and variable width (DP 1248056)

(E2) - Easement for drainage of water 3 wide (DP 1248056)

(E3) - Right of access variable width (DP 1248056)

(E4) - Easement for electricity and other purposes 3.3 wide (DP 1248056)

(E5) - Easement for services 1 wide (DP 1248056)

(EU2) - Exclusive use parking area (Lot 2)

NOTES • Do not scale from this plan.

(BIO 1 - LOT 11) - Positive covenant no.7 and restriction on the use of land no.6 - site of above ground bioretention basin (DP 1248056)

(BIO 2) - Positive covenant no.9 and restriction on the use of land no.8 - Site of above ground bioretention basin (DP 1248056)

(OSD 1 - LOT 11) - Positive covenant no.7 and restriction on the use of land no.6 - Site of below ground detention tank (DP 1248056)