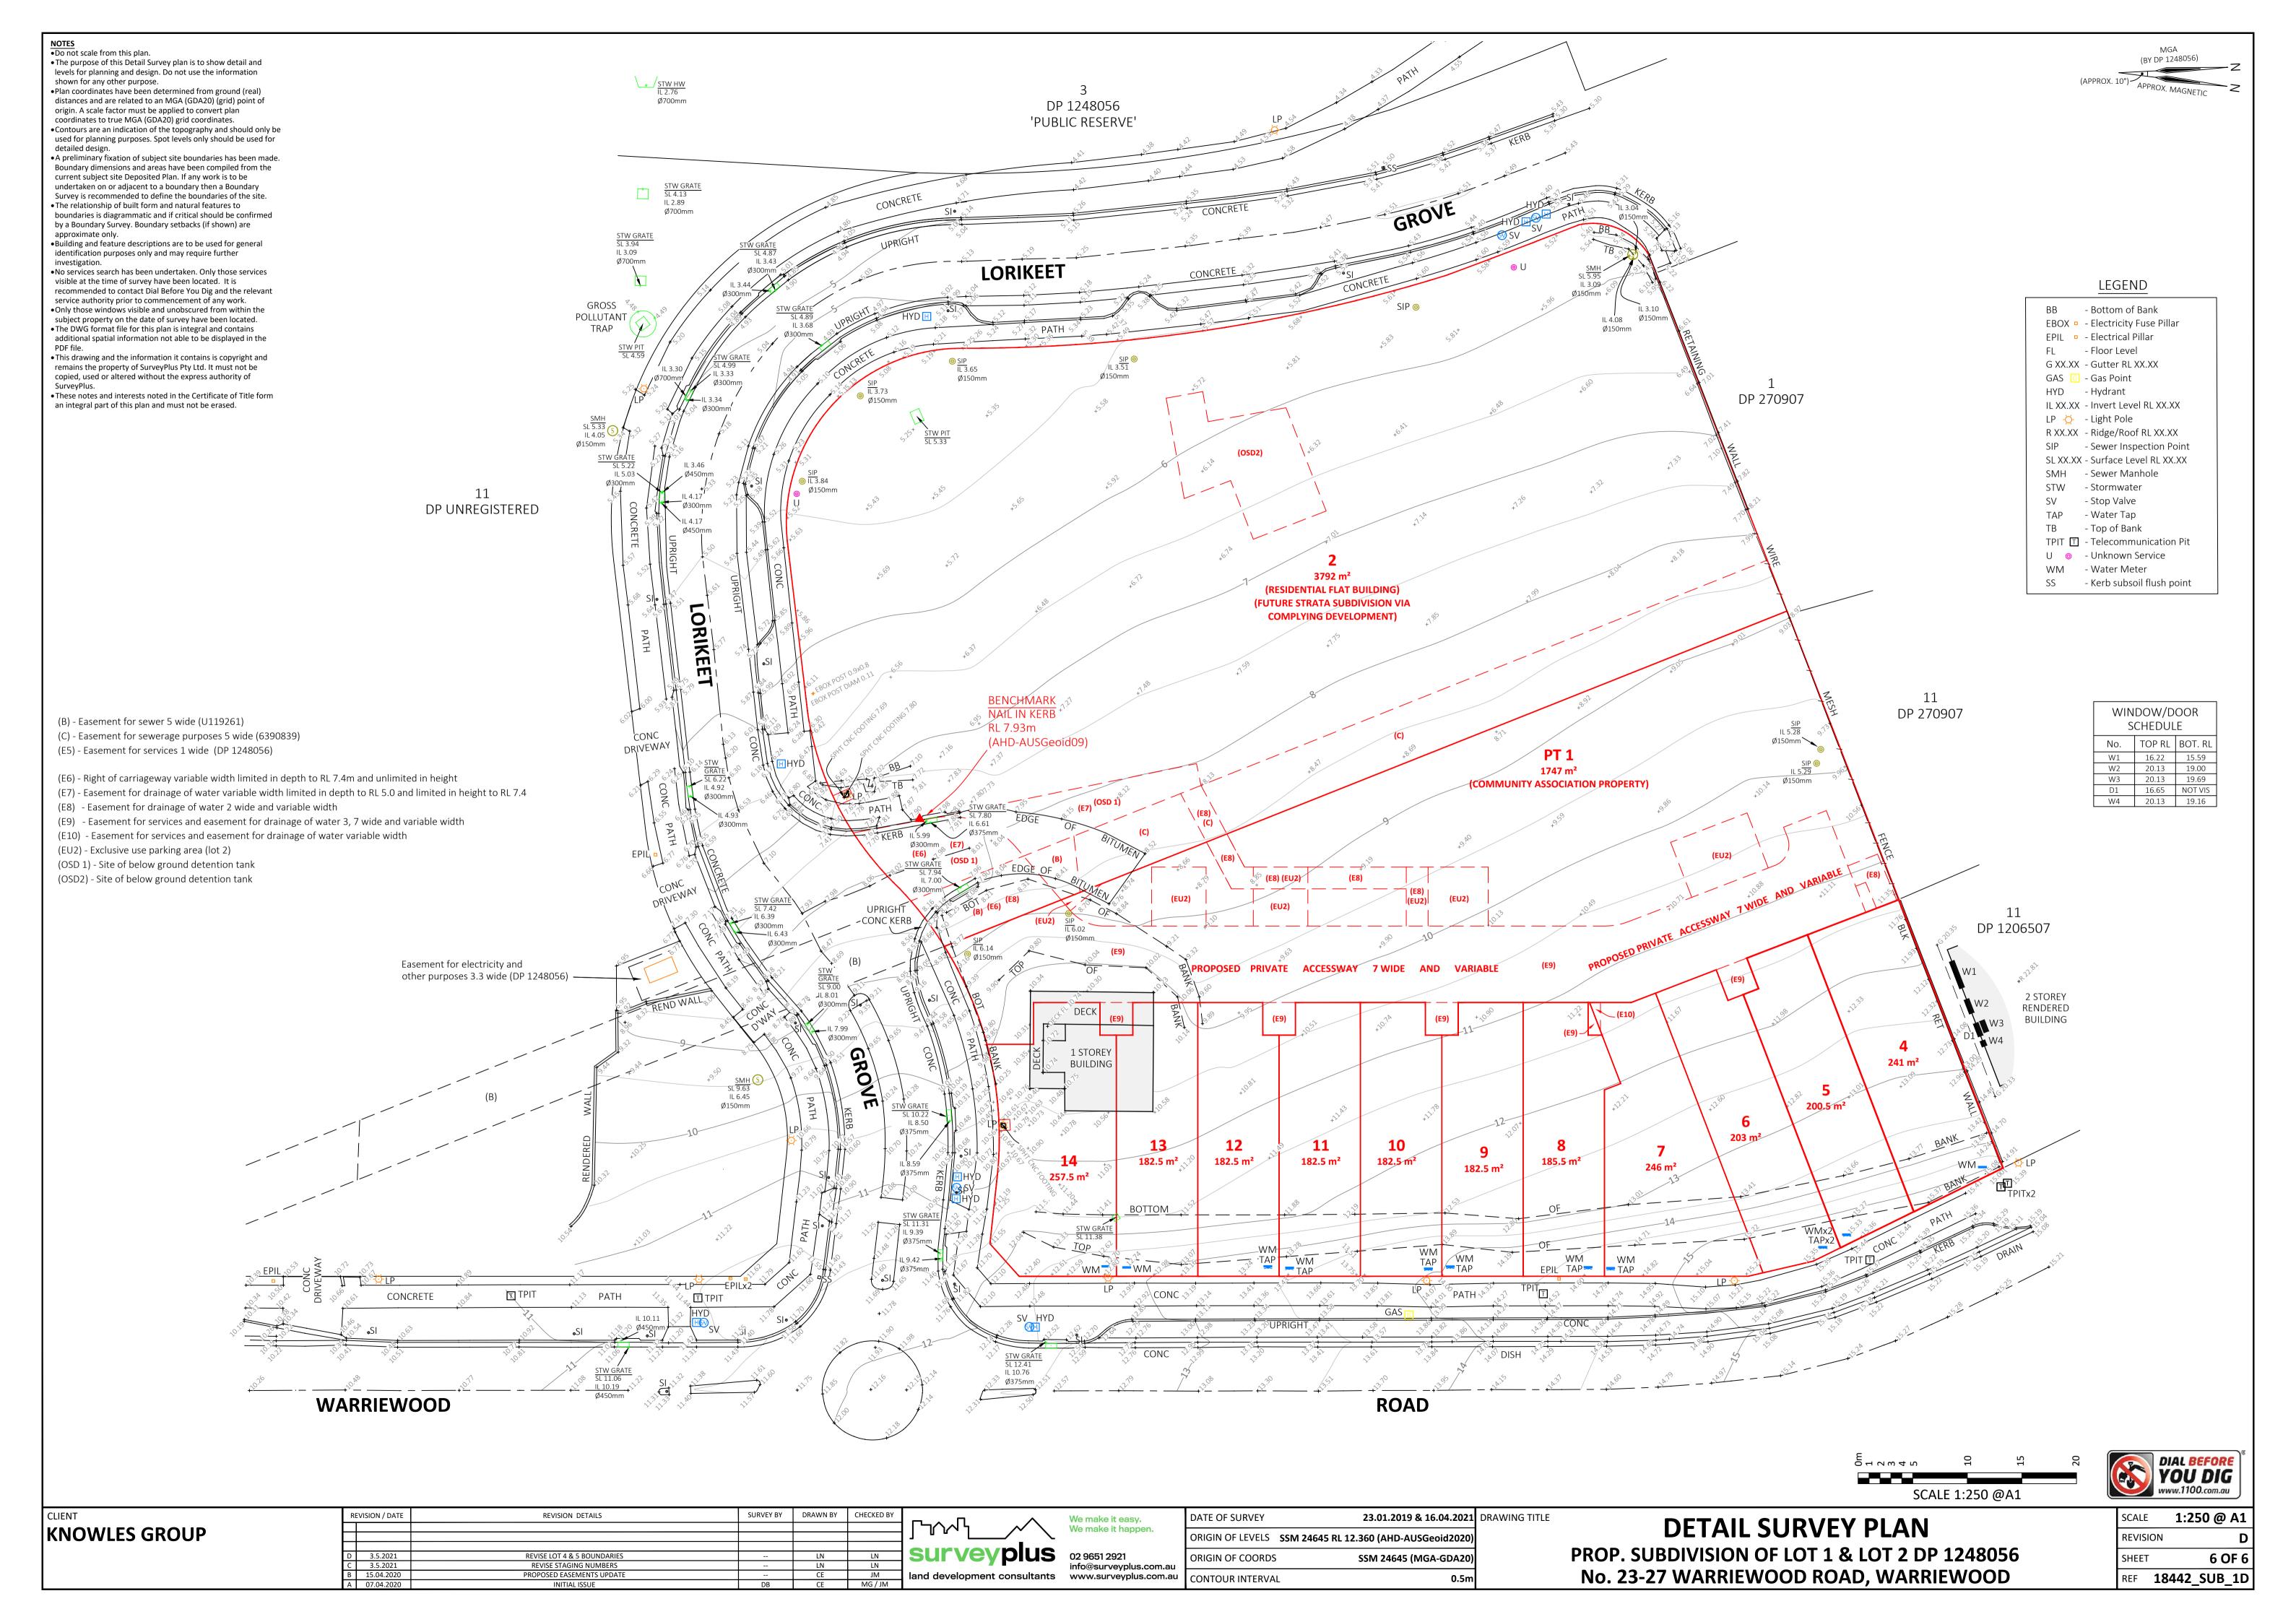

(A) - Easement for sewerage purposes 5 wide (6390754)

(B) - Easement for sewer 5 wide (U119261) (vide DP 581495)

(C) - Easement for sewerage purposes 5 wide (6390839) (vide DP 581495)

(E1) - Easement for drainage of water 3 wide and variable width (DP 1248056)

(E2) - Easement for drainage of water 3 wide (DP 1248056)

(E3) - Right of access variable width (DP 1248056)

(E4) - Easement for electricity and other purposes 3.3 wide (DP 1248056)

(E5) - Easement for services 1 wide (DP 1248056)

(E6) - Right of carriageway variable width limited in depth to RL 7.4m and unlimited in height (E7) - Easement for drainage of water variable width limited in depth to RL 5.0 and limited in height to RL 7.4

(E8) - Easement for drainage of water 2 wide and variable width

(E9) - Easement for services and easement for drainage of water 3, 7 wide and variable width

(E10) - Easement for services and easement for drainage of water variable width

(EU2) - Exclusive use parking area (Lot 2)

NOTES • Do not scale from this plan.

(BIO 1 - LOT 11) - Positive covenant no.7 and restriction on the use of land no.6 - site of above ground bioretention basin (DP 1248056)

(BIO 2) - Positive covenant no.9 and restriction on the use of land no.8 - Site of above ground bioretention basin (DP 1248056)

(OSD 1 - LOT 11) - Positive covenant no.7 and restriction on the use of land no.6 - Site of below ground detention tank (DP 1248056)

(OSD 1) - Site of below ground detention tank (OSD 2) - Site of below ground detention tank

KNOWLES GROUP

SURVEY BY DRAWN BY CHECKED BY REVISION DETAILS REVISION / DATE REVISE LOT 4 & 5 BOUNDARIES
REVISE STAGING NUMBERS PROPOSED EASEMENTS UPDATE