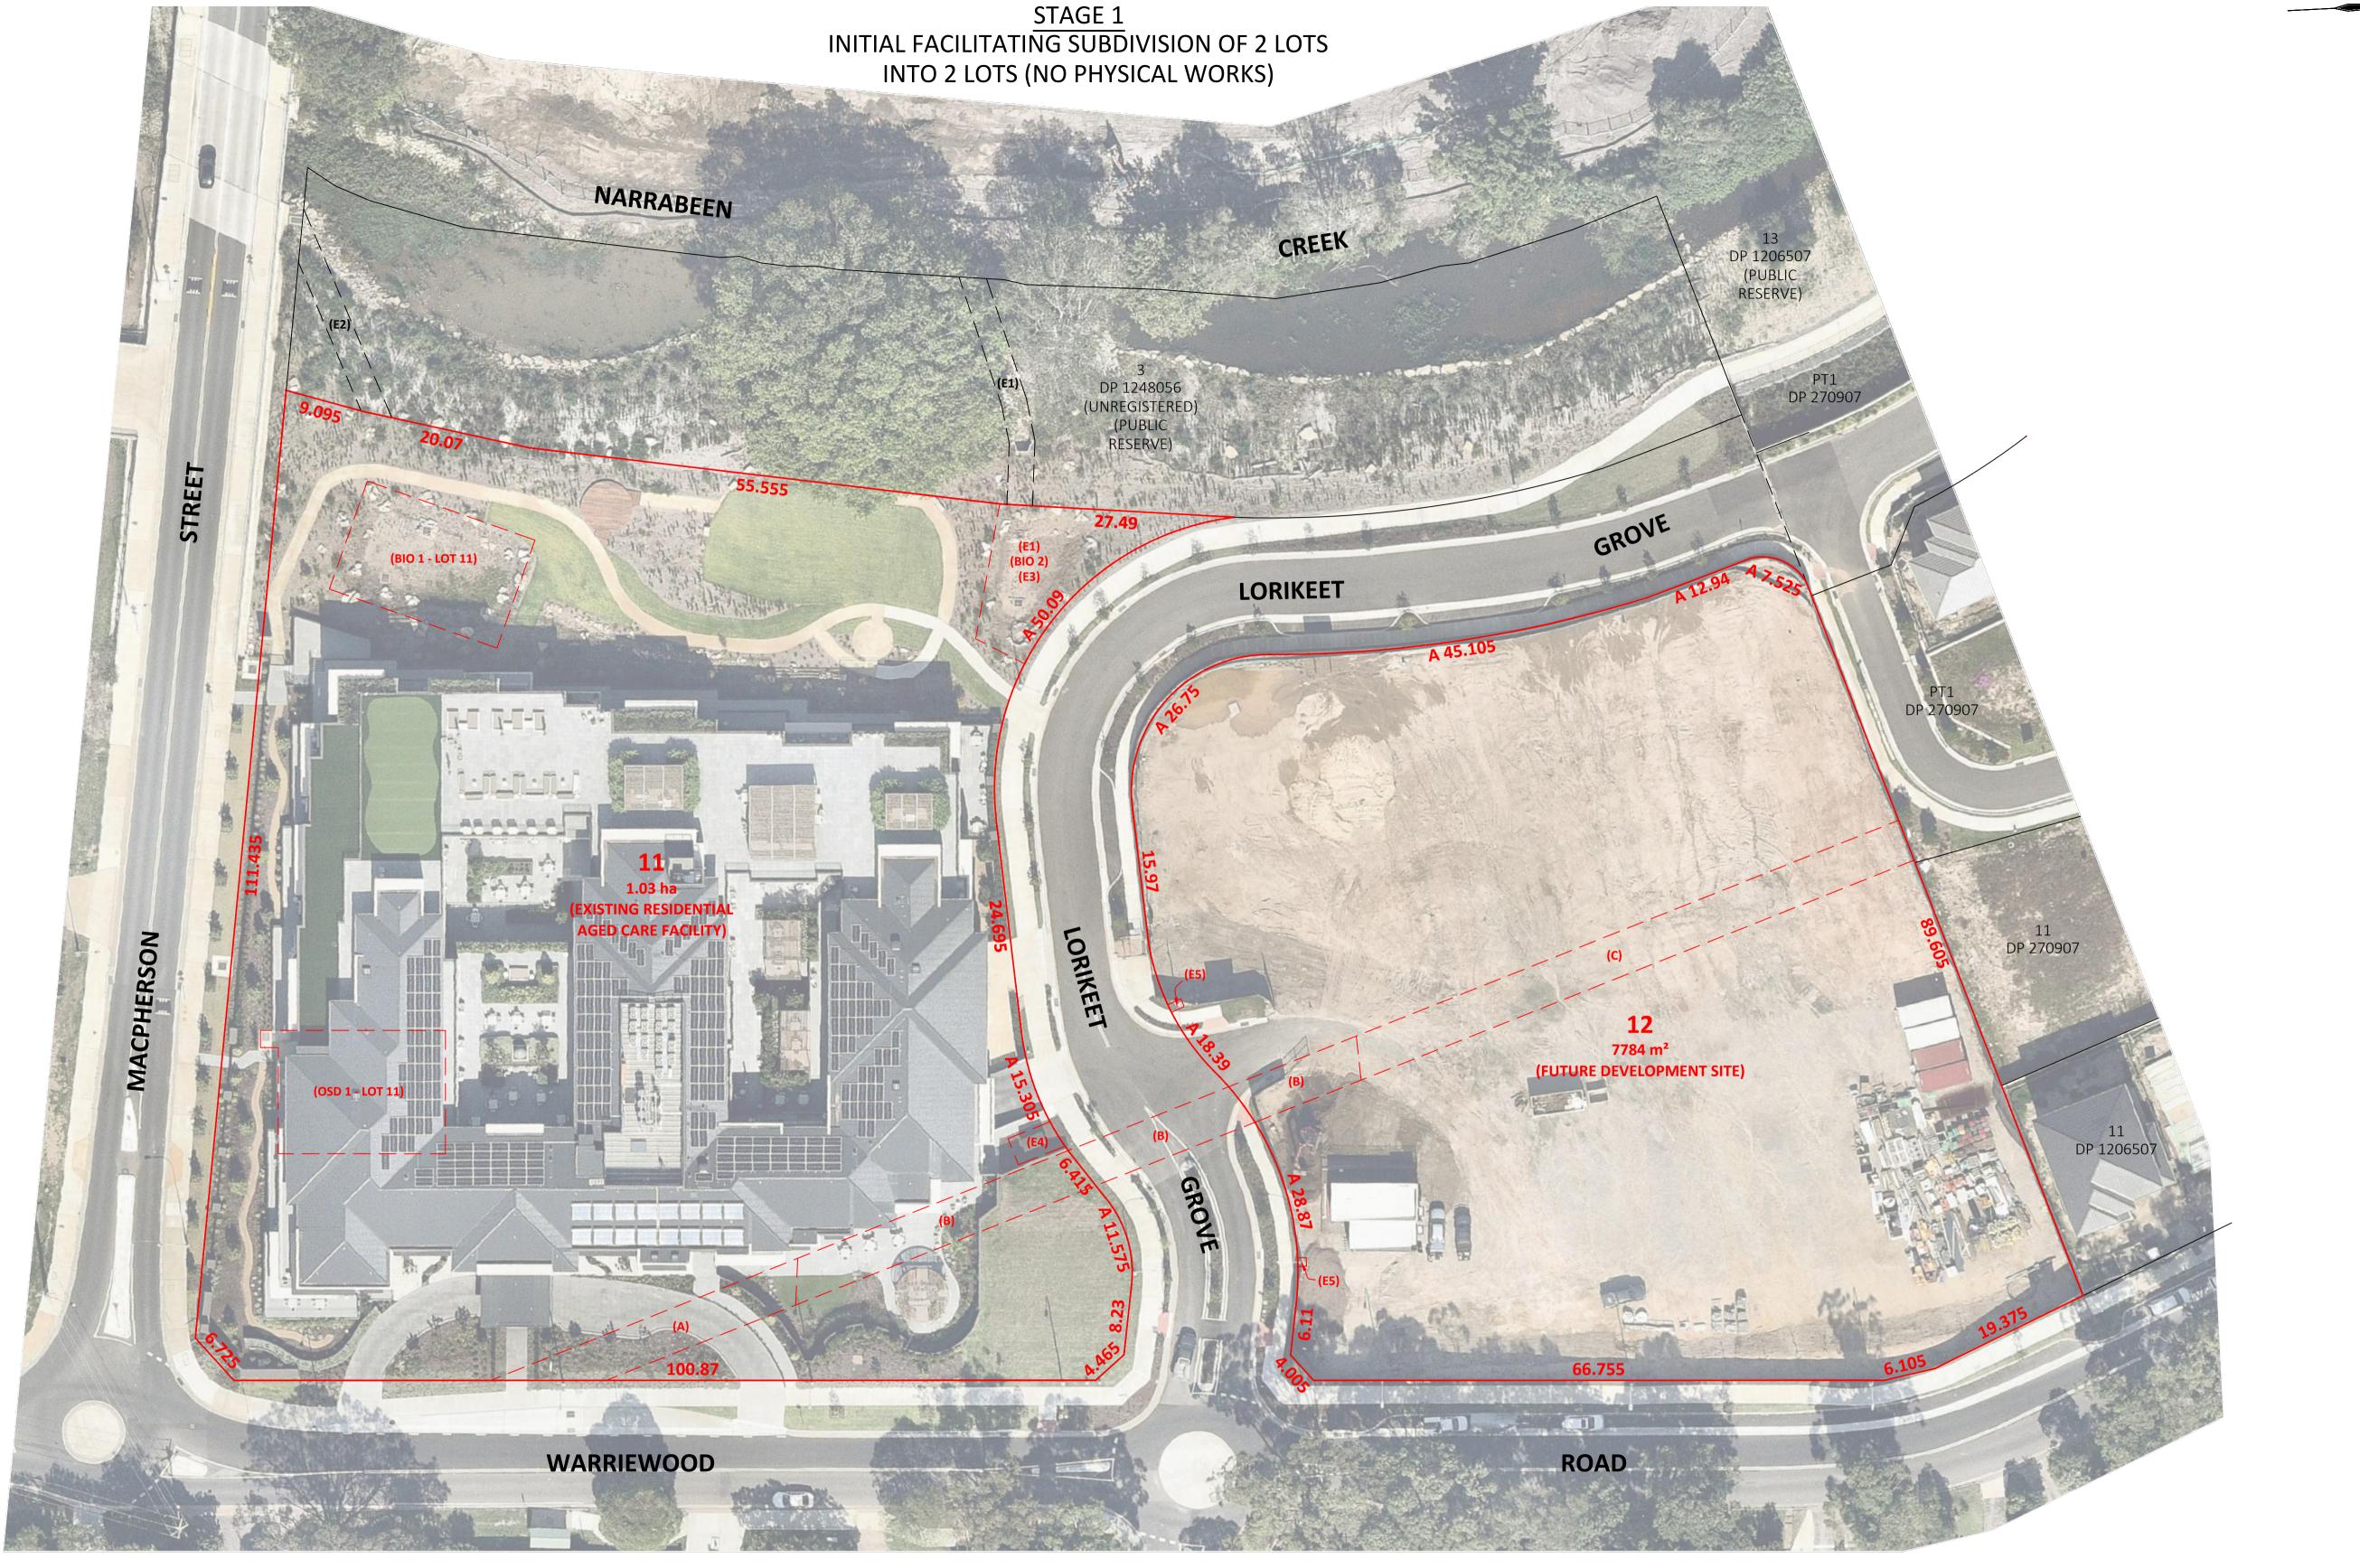

STAGE 1 INITIAL FACILITATING SUBDIVISION OF 2 LOTS INTO 2 LOTS (NO PHYSICAL WORKS)

modern computers. Boundary dimensions and areas have been compiled from the current subject site Deposited Plan. No boundaries have been surveyed or marked. If any work is to be undertaken on or adjacent to a boundary then a Boundary Survey is

• This plan shows a proposed subdivision layout for DA purposes and must not be used for any other purpose. The information shown is subject to change following input from the relevant regulatory authorities. • Proposed areas shown may differ slightly from the area stated on the current Deposited Plan due to advances in technology since the date of registration of this plan. Areas shown on this plan were calculated using CAD software and have a higher degree of accuracy than the area shown on the current Deposited Plan which was calculated without the benefit of modern computers. •Boundary dimensions and areas have been compiled from the current subject site Deposited Plan. No boundaries have been NARRABEEN surveyed or marked. If any work is to be undertaken on or adjacent to a boundary then a Boundary Survey is recommended to define the boundaries of the site. **CREEK** • All dimensions, areas and easements shown are approximate 13 only and subject to site survey, regulatory approval, final DP 1206507 survey and registration of the Plan of Subdivision at LRS NSW. • This drawing and the information it contains is copyright and (PUBLIC remains the property of SurveyPlus Pty Ltd. It must not be RESERVE) copied, used or altered without the express authority of • These notes form an integral part of this plan and must not be erased. DP 1248056 PT1 (PUBLIC DP 270907 RESERVE) STREET GROVE (BIO 1 - LOT 11) (BIO 2) **LORIKEET** PT1 DP 270907 3792 m<sup>2</sup> (RESIDENTIAL FLAT BUILDING) 11 (FUTURE STRATA SUBDIVISION VIA 1.033 ha **COMPLYING DEVELOPMENT) (EXISTING RESIDENTIAL** LORIKEET AGED CARE FACILITY) PHERSON 11 DP 270907 1747m<sup>2</sup> (COMMUNITY ASSOCIATION (OSD 1 - LOT 11) 11 DP 1206507 **VARIABLE** GROVE

(A) - Easement for sewerage purposes 5 wide (6390754)

(B) - Easement for sewer 5 wide (U119261) (vide DP 581495)

(C) - Easement for sewerage purposes 5 wide (6390839) (vide DP 581495)

(E1) - Easement for drainage of water 3 wide and variable width (DP 1248056)

(E2) - Easement for drainage of water 3 wide (DP 1248056)

(E3) - Right of access variable width (DP 1248056)

(E4) - Easement for electricity and other purposes 3.3 wide (DP 1248056)

(E5) - Easement for services 1 wide (DP 1248056)

(EU2) - Exclusive use parking area (Lot 2)

NOTES • Do not scale from this plan.

(BIO 1 - LOT 11) - Positive covenant no.7 and restriction on the use of land no.6 - site of above ground bioretention basin (DP 1248056)

(BIO 2) - Positive covenant no.9 and restriction on the use of land no.8 - Site of above ground bioretention basin (DP 1248056)

(OSD 1 - LOT 11) - Positive covenant no.7 and restriction on the use of land no.6 - Site of below ground detention tank (DP 1248056)