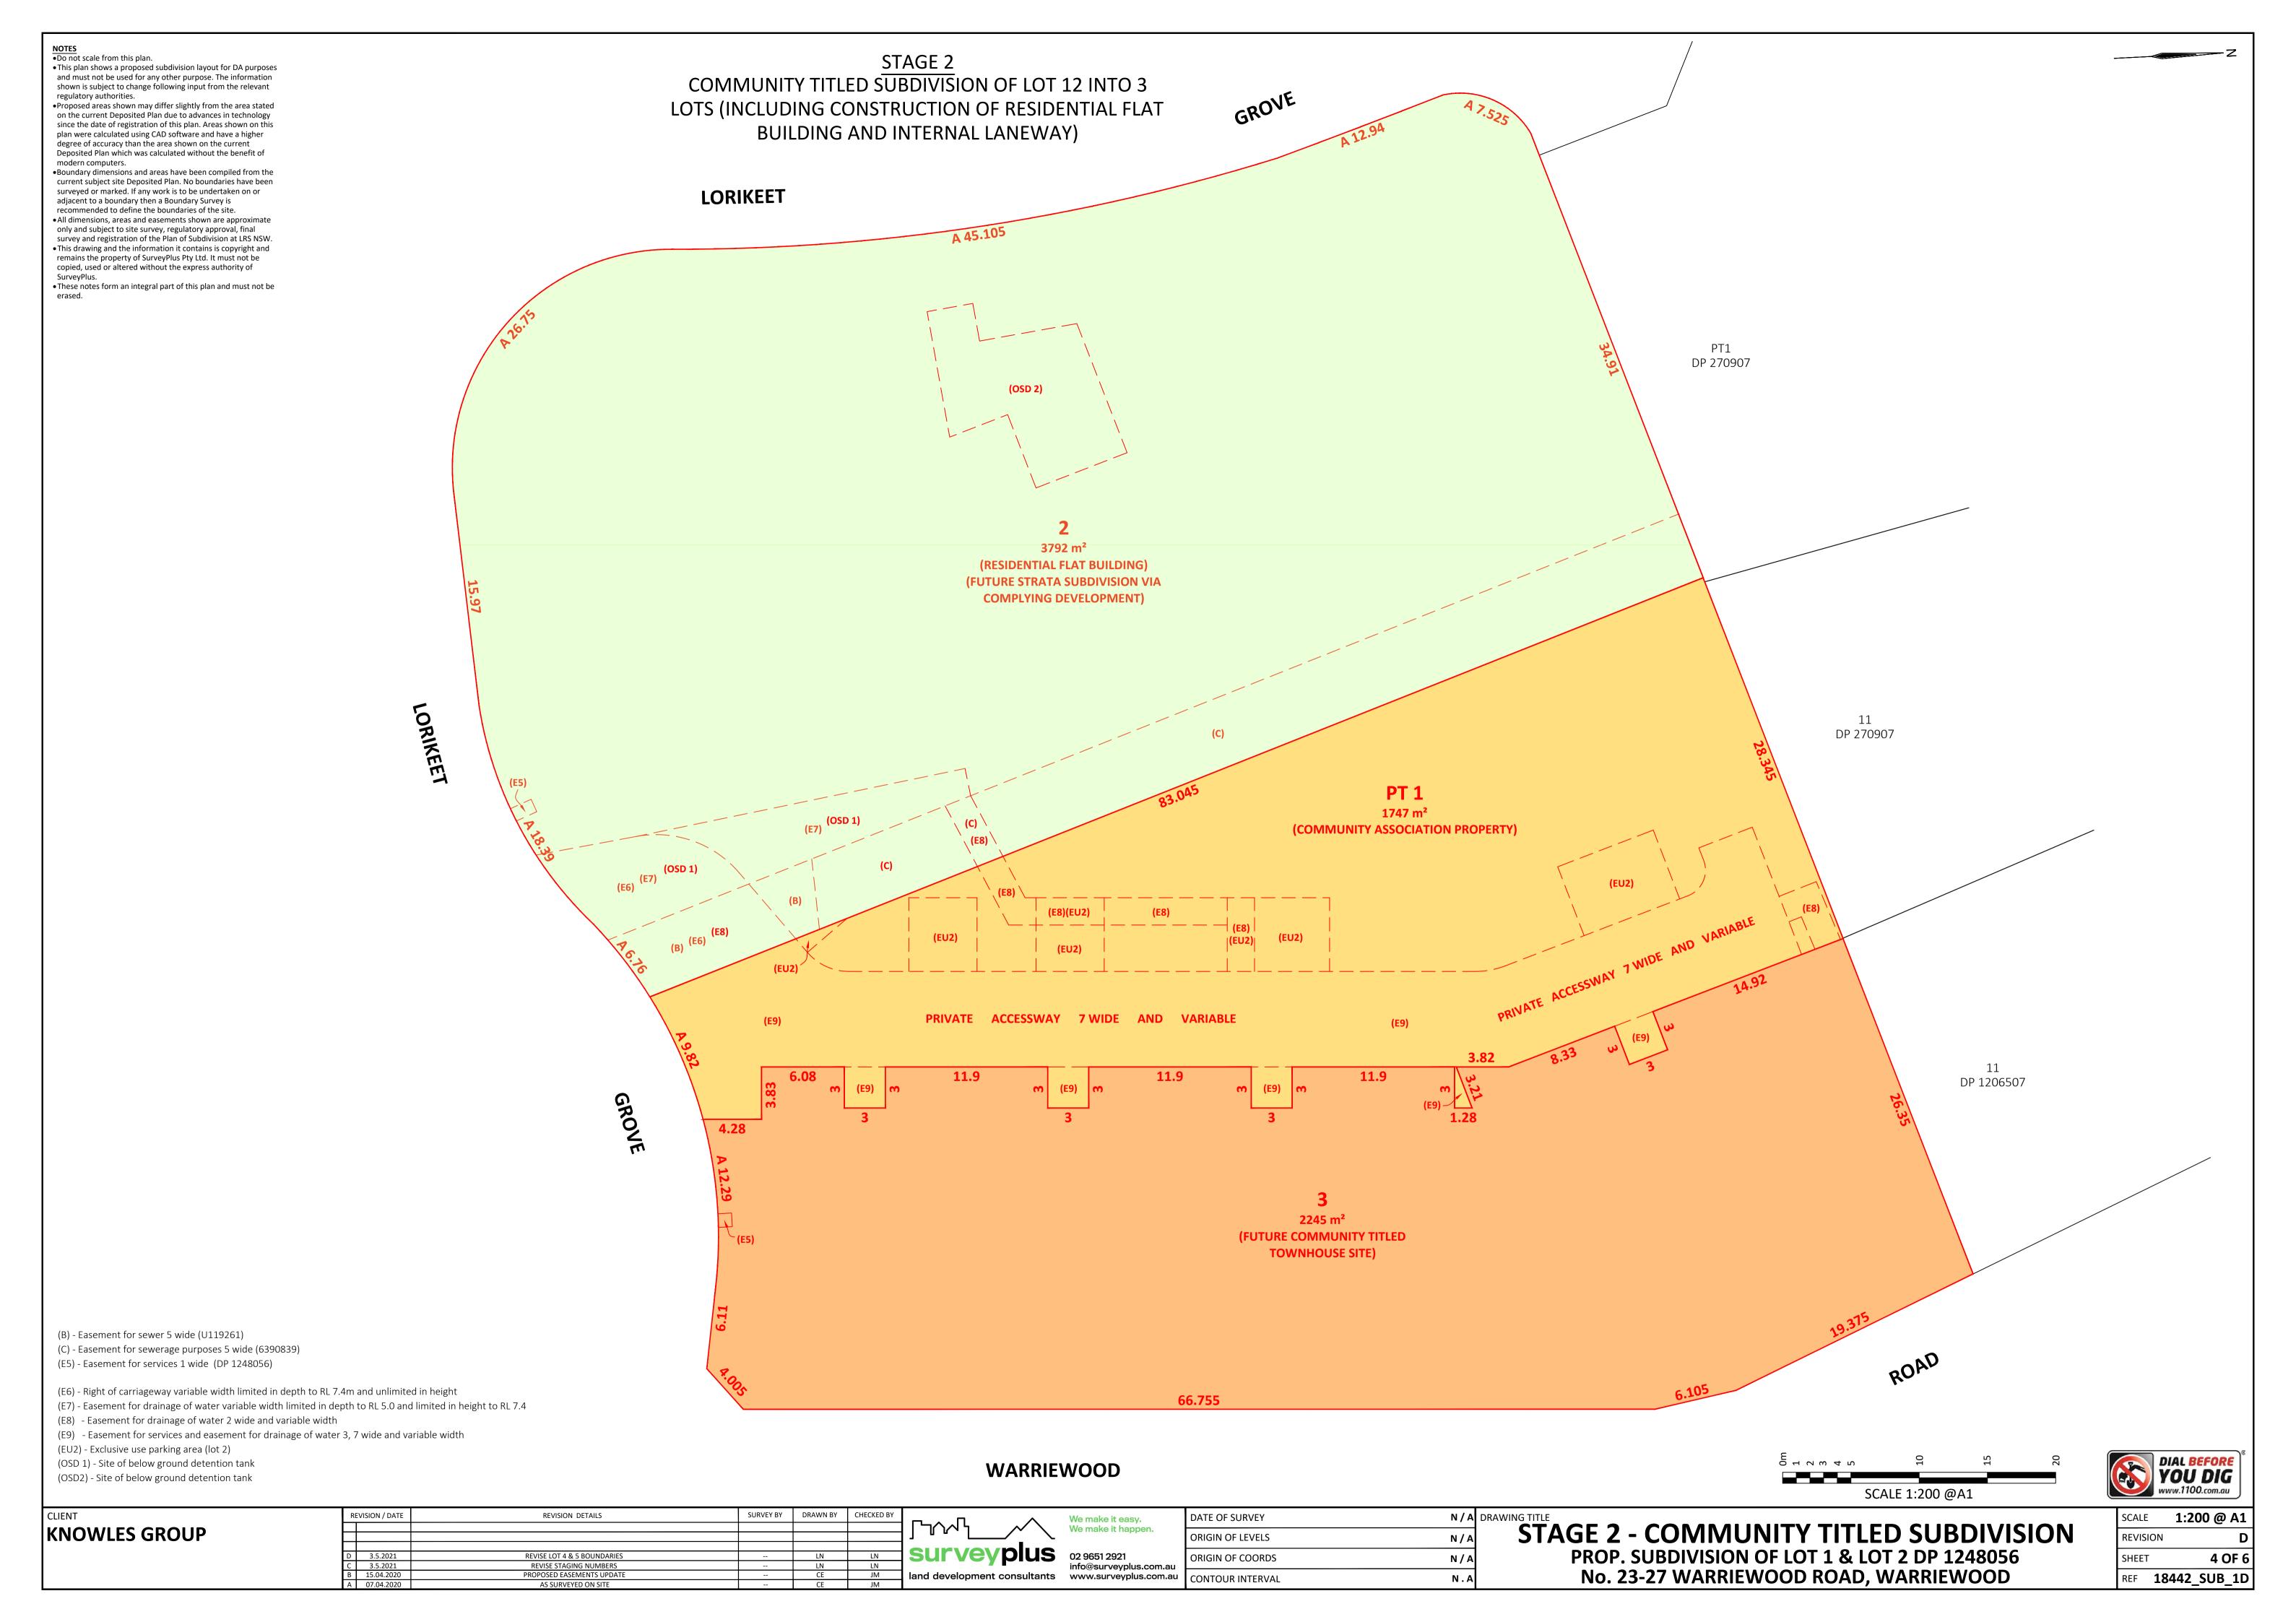

• This plan shows a proposed subdivision layout for DA purposes and must not be used for any other purpose. The information shown is subject to change following input from the relevant regulatory authorities. • Proposed areas shown may differ slightly from the area stated on the current Deposited Plan due to advances in technology since the date of registration of this plan. Areas shown on this plan were calculated using CAD software and have a higher degree of accuracy than the area shown on the current Deposited Plan which was calculated without the benefit of modern computers. •Boundary dimensions and areas have been compiled from the current subject site Deposited Plan. No boundaries have been NARRABEEN surveyed or marked. If any work is to be undertaken on or adjacent to a boundary then a Boundary Survey is recommended to define the boundaries of the site. **CREEK** • All dimensions, areas and easements shown are approximate 13 only and subject to site survey, regulatory approval, final DP 1206507 survey and registration of the Plan of Subdivision at LRS NSW. • This drawing and the information it contains is copyright and (PUBLIC remains the property of SurveyPlus Pty Ltd. It must not be RESERVE) copied, used or altered without the express authority of • These notes form an integral part of this plan and must not be erased. DP 1248056 PT1 (PUBLIC DP 270907 RESERVE) STREET GROVE (BIO 1 - LOT 11) (BIO 2) **LORIKEET** PT1 DP 270907 3792 m<sup>2</sup> (RESIDENTIAL FLAT BUILDING) 11 (FUTURE STRATA SUBDIVISION VIA 1.033 ha **COMPLYING DEVELOPMENT) (EXISTING RESIDENTIAL** LORIKEET AGED CARE FACILITY) PHERSON 11 DP 270907 1747m<sup>2</sup> (COMMUNITY ASSOCIATION (OSD 1 - LOT 11) 11 DP 1206507 **VARIABLE** GROVE

(A) - Easement for sewerage purposes 5 wide (6390754)

(B) - Easement for sewer 5 wide (U119261) (vide DP 581495)

(C) - Easement for sewerage purposes 5 wide (6390839) (vide DP 581495)

(E1) - Easement for drainage of water 3 wide and variable width (DP 1248056)

(E2) - Easement for drainage of water 3 wide (DP 1248056)

(E3) - Right of access variable width (DP 1248056)

(E4) - Easement for electricity and other purposes 3.3 wide (DP 1248056)

(E5) - Easement for services 1 wide (DP 1248056)

(E6) - Right of carriageway variable width limited in depth to RL 7.4m and unlimited in height (E7) - Easement for drainage of water variable width limited in depth to RL 5.0 and limited in height to RL 7.4

(E8) - Easement for drainage of water 2 wide and variable width

(E9) - Easement for services and easement for drainage of water 3, 7 wide and variable width

(E10) - Easement for services and easement for drainage of water variable width

(EU2) - Exclusive use parking area (Lot 2)

NOTES • Do not scale from this plan.

(BIO 1 - LOT 11) - Positive covenant no.7 and restriction on the use of land no.6 - site of above ground bioretention basin (DP 1248056)

(BIO 2) - Positive covenant no.9 and restriction on the use of land no.8 - Site of above ground bioretention basin (DP 1248056)

(OSD 1 - LOT 11) - Positive covenant no.7 and restriction on the use of land no.6 - Site of below ground detention tank (DP 1248056)

(OSD 1) - Site of below ground detention tank (OSD 2) - Site of below ground detention tank

KNOWLES GROUP

SURVEY BY DRAWN BY CHECKED BY REVISION DETAILS REVISION / DATE REVISE LOT 4 & 5 BOUNDARIES
REVISE STAGING NUMBERS PROPOSED EASEMENTS UPDATE