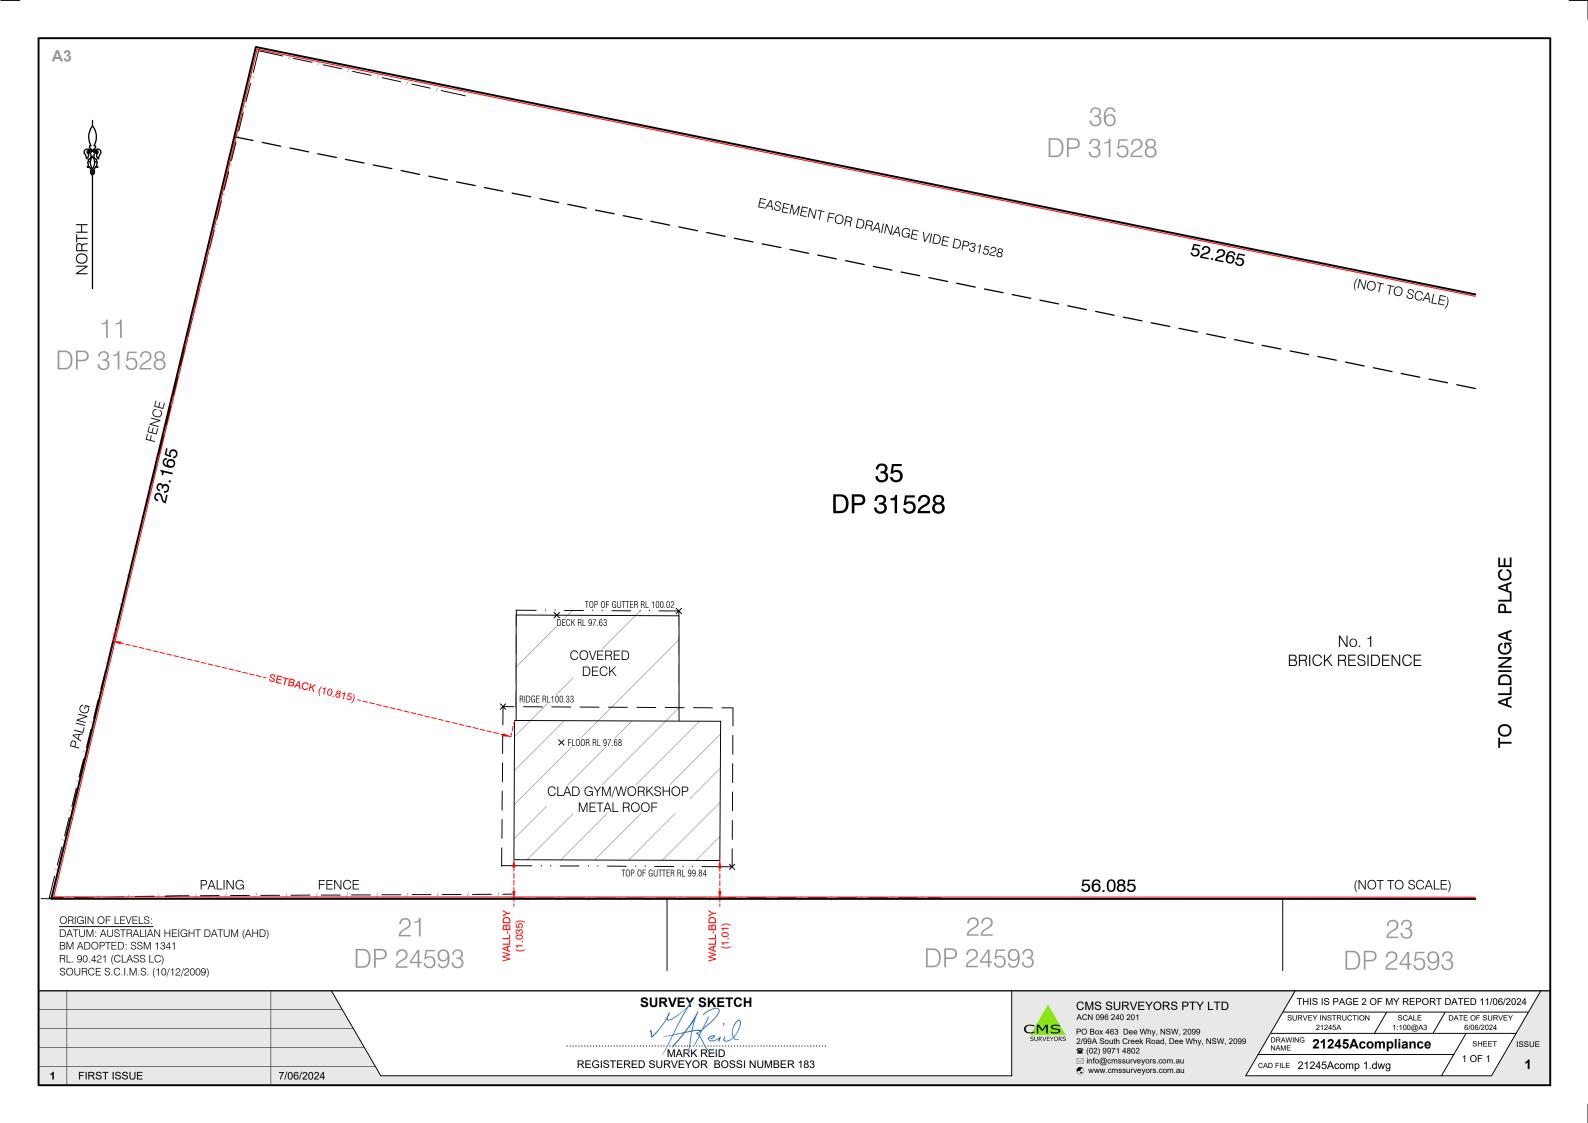

## RE: BUILDING COMPLIANCE SURVEY OF REAR SHED PROPERTY: 1 ALDINGA PLACE, FORESTVILLE

Land situated at Forestville in the Local Government Area of Northern Beaches, Parish of Manly Cove, County of Cumberland and having a frontage Aldinga Place, and being the whole of the land comprised in Computer Folio Identifier 35/31528 being the whole of the land contained within Lot 35 in Deposited Plan 31528. Red edging delineates the boundaries of the subject land as shown on the accompanying sketch dated 11<sup>th</sup> June 2024.

We attended site on 06/06/2024 and located the one storey clad gym/workshop with metal roof and covered deck which has recently undergone alterations in location on the land.

The floor, roof and ridge heights relative to Australian Height Datum as surveyed are shown on the accompanying sketch.

The position of the abovementioned structures relative to the boundaries of the land is shown in the accompanying sketch.

There is an Easement for Drainage affecting the subject lot noted in the title, but it has no effect on the area of this survey.

The dimensions shown in the accompanying sketch locate the building for building compliance purposes only and not for construction set out.

Yours faithfully, C.M.S Surveyors PTY. Limited

Mark Reid Registered Land Surveyor