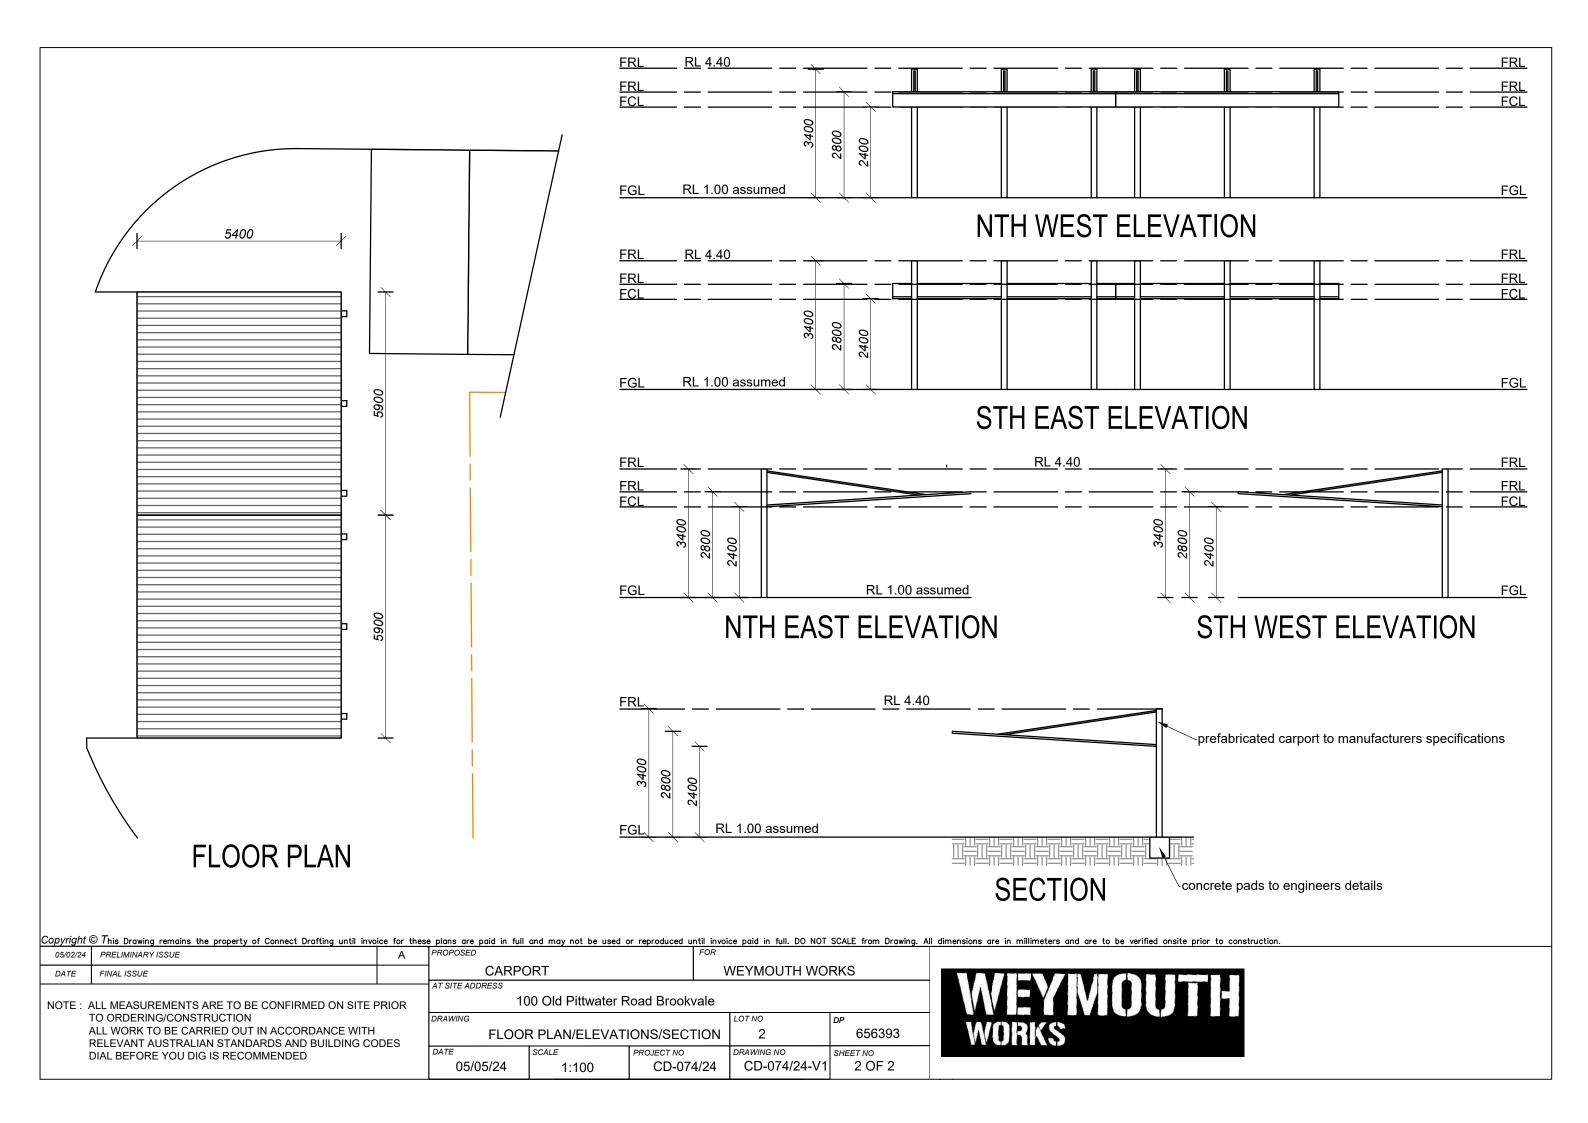

3400

PROPOSED CARPORT

|          | AMENDMENT | ISSUE | PROPOSED                |                    |             | FOR             |          |  |
|----------|-----------|-------|-------------------------|--------------------|-------------|-----------------|----------|--|
| 05/05/24 | DA ISSUE  | Α     | CARPORT                 |                    |             | WEYMOUTH WORKS  |          |  |
|          |           |       | AT SITE ADDRESS 100 C   | old Pittwater Road | l Brookvale |                 |          |  |
|          |           |       | DRAWING                 |                    |             | LOT NO          | DP       |  |
|          |           |       | SITE PLAN/SITE ANALYSIS |                    |             | 2               | 656393   |  |
|          |           |       | DATE                    | SCALE              | PROJECT NO  | DRAWING NO      | SHEET NO |  |
|          |           |       | 05/05/24                | 1 : 700            | CD-074/2    | 24 CD-074/24-V1 | 1 OF 2   |  |