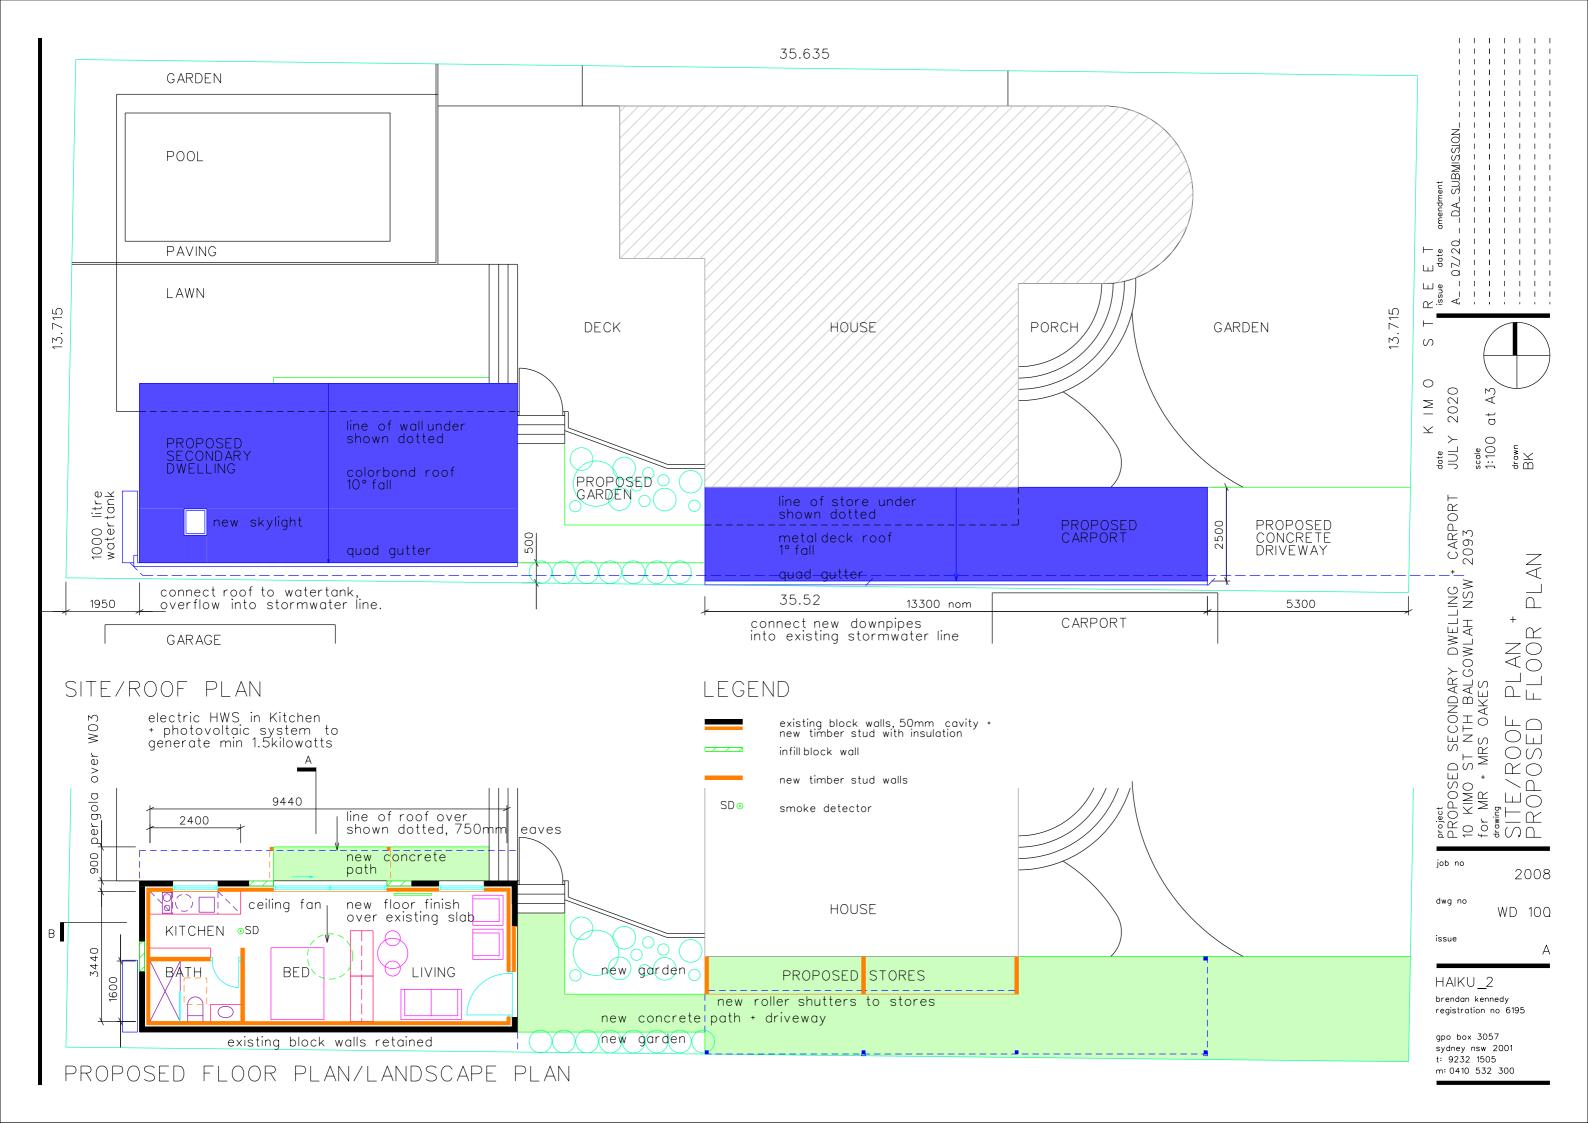

PROPOSED SECONDARY DWELLING + CARPORT JULY 10 KIMO ST NTH BALGOWLAH NSW 2093 scale for MR + MRS OAKES frowing PROPOSED ELEVATIONS drown to CETIONS BK

2020

at

job no

dwg no

WD 201

2008

issue

HAIKU\_2 brendan kennedy registration no 6195

gpo box 3057 sydney nsw 2001 t: 9232 1505 m: 0410 532 300





SUITE 4, 670 DARLING STREET, ROZELLE, NSW P.O BOX 446 GLADESVILLE 2111 SHADOW ANALYSIS CONSULTANTS

PH: 9555 8545

info@caddraftnsw.com.au

| No. | Description | Date |
|-----|-------------|------|
|     |             |      |
|     |             |      |
|     |             |      |
|     |             |      |
|     |             |      |
|     |             |      |
|     |             |      |

| SHADOW DIAGRAMS        |
|------------------------|
| No.10 KIMO STREET      |
| <b>