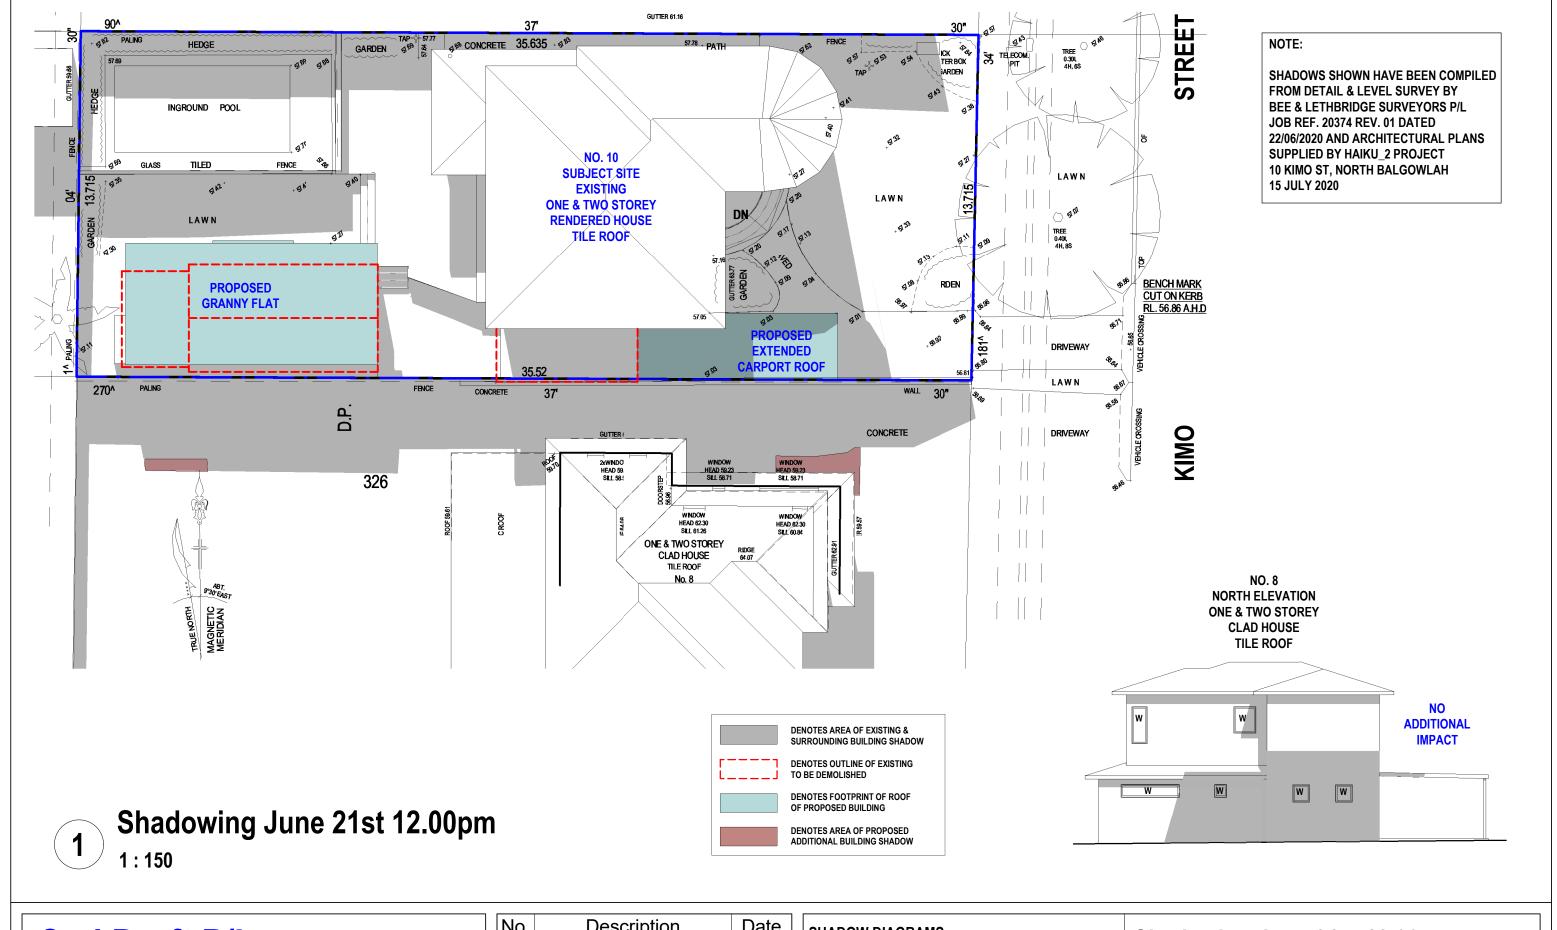

| SHADOW DIAGRAMS<br>No.10 KIMO STREET<br>NORTH BALGOWLAH |
|---------------------------------------------------------|
| CLIENT: C/O HAIKU_2                                     |

|  | CLIENT:  | C/O HAIKU |
|--|----------|-----------|
|  | OLILIAI. |           |

| Shadowing June 21st 12.00pm |          |          |              |
|-----------------------------|----------|----------|--------------|
| Project number              | 20-62    |          |              |
| Date                        | 16-07-20 |          | A101         |
| Drawn by                    | KP       | <u> </u> |              |
| Checked by                  | JD       | Scale    | As indicated |