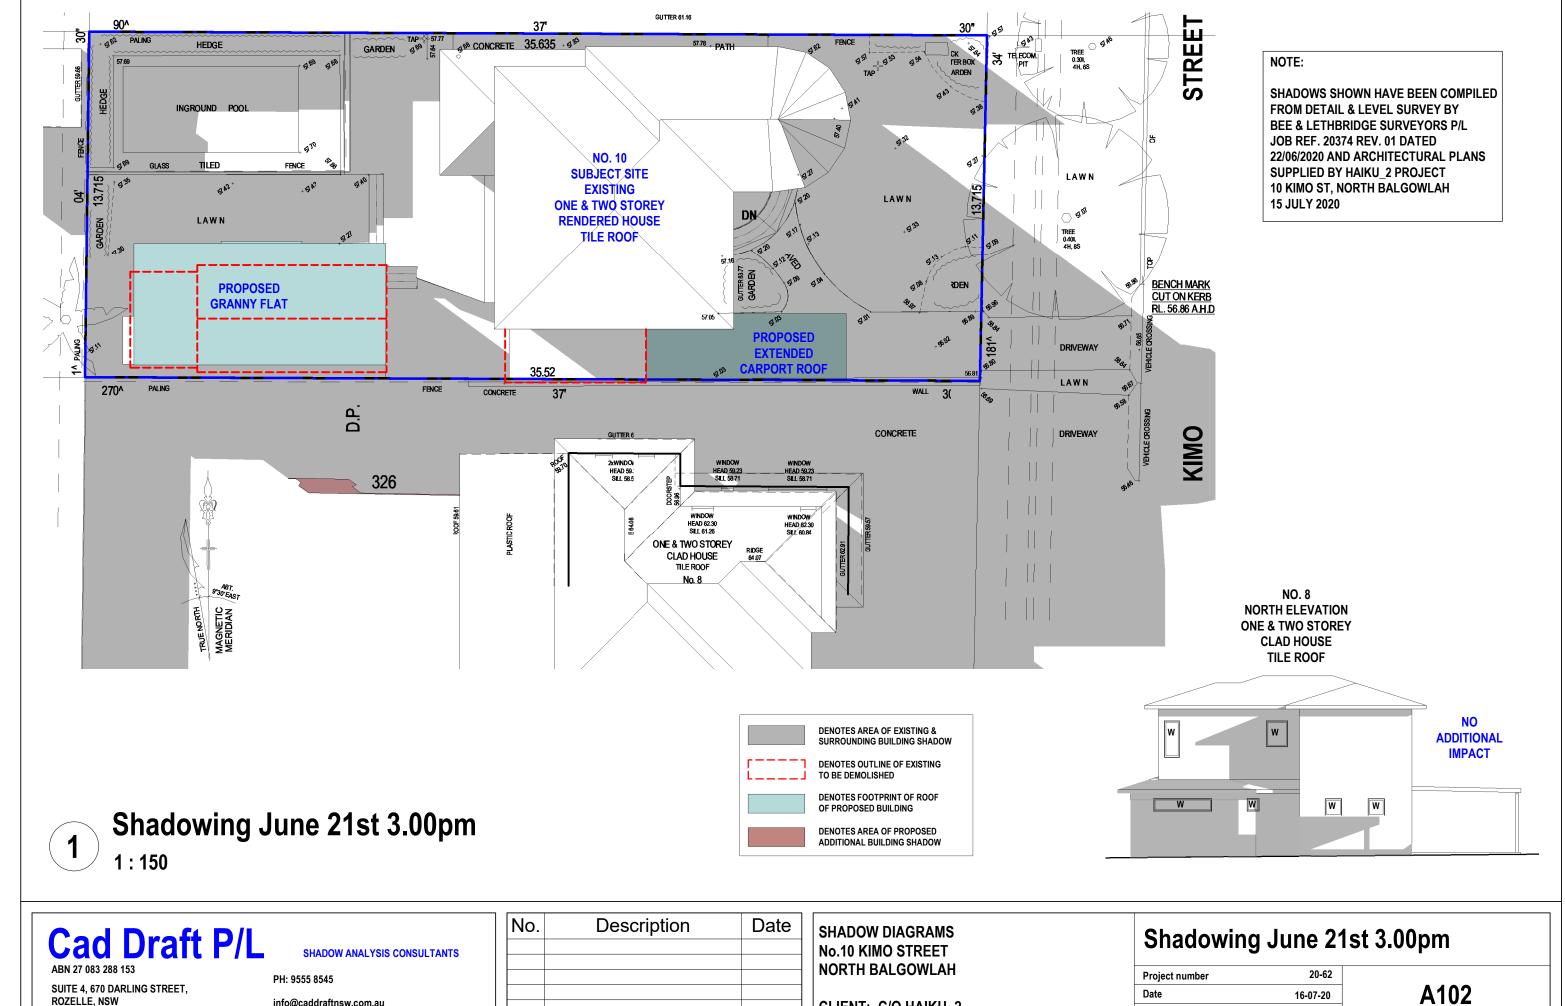

| SHADOW DIAGRAMS        |
|------------------------|
| No.10 KIMO STREET      |
| <b>NORTH BALGOWLAH</b> |

CLIENT: C/O HAIKU\_2

| Shadowin       | g June 2′ | 1st 9.00am |
|----------------|-----------|------------|
| Droinet number | 20-62     |            |

| Project number | 20-62    |       |              |
|----------------|----------|-------|--------------|
| Date           | 16-07-20 | A100  |              |
| Drawn by       | KP       |       |              |
| Checked by     | JD       | Scale | As indicated |