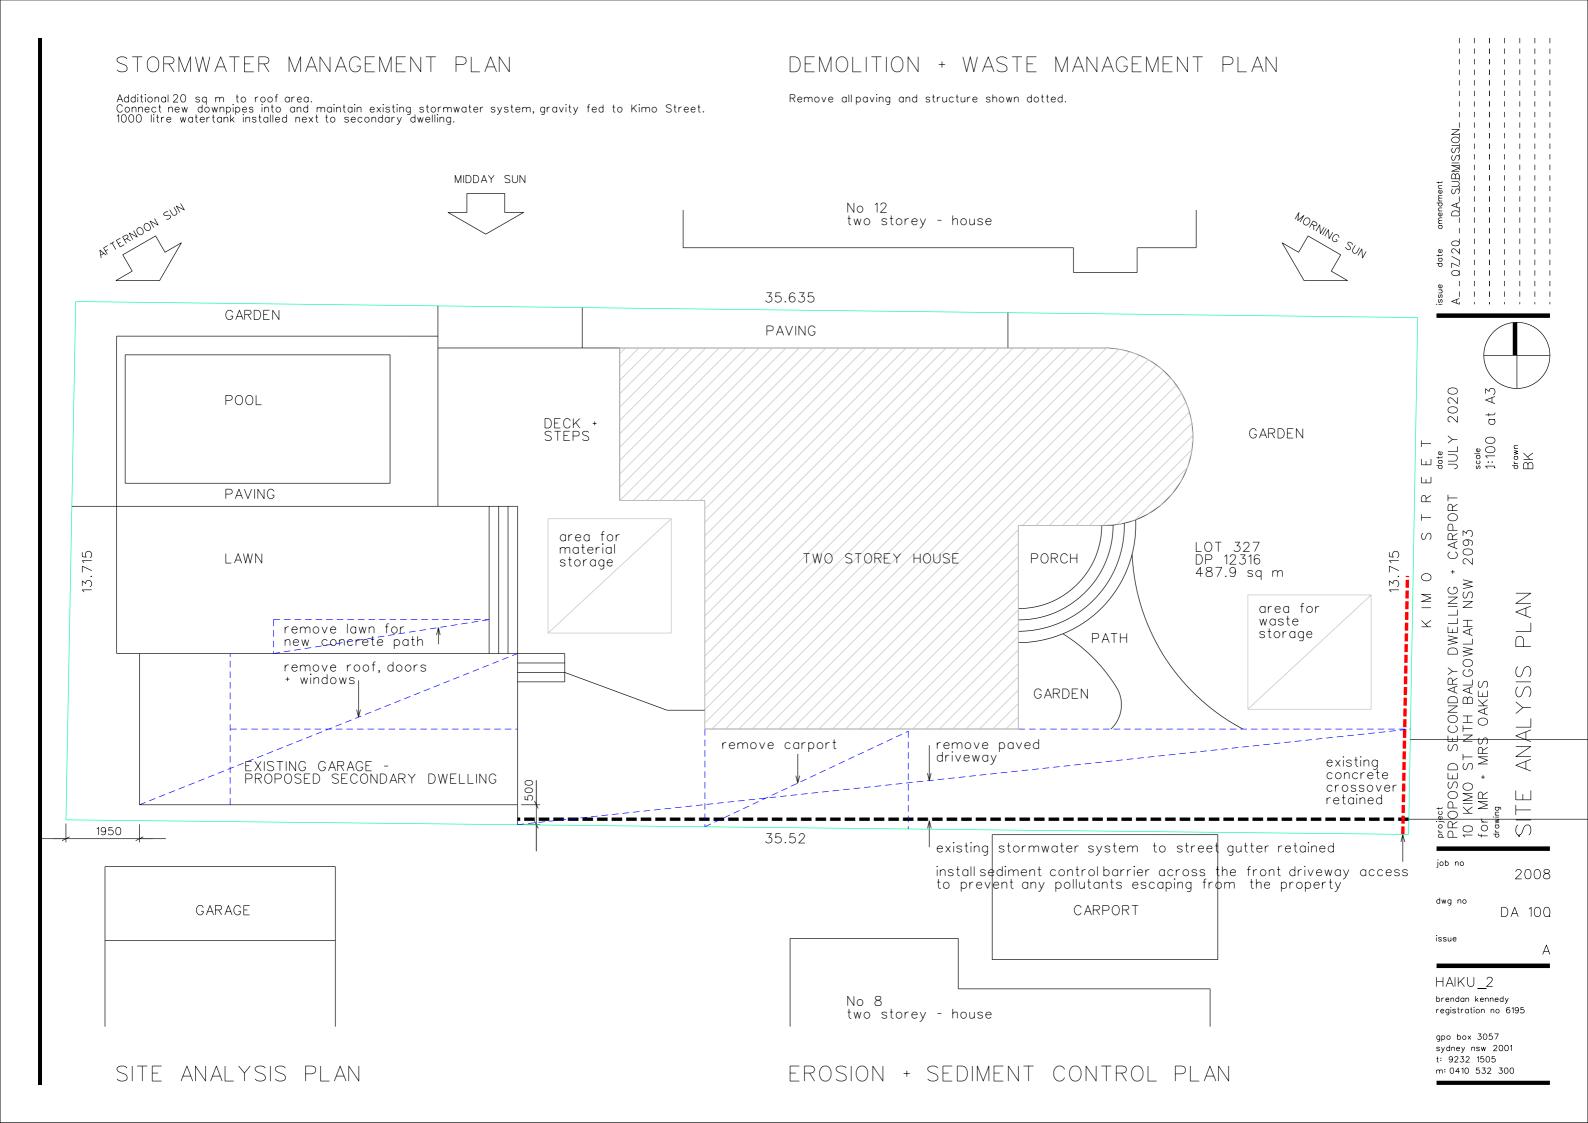

PROPOSED SECONDARY DWELLING + CARPORT JULY 10 KIMO ST NTH BALGOWLAH NSW 2093 scale for MR + MRS OAKES frowing PROPOSED ELEVATIONS drown to CETIONS BK

2020

at

job no

dwg no

WD 201

2008

issue

HAIKU\_2 brendan kennedy registration no 6195

gpo box 3057 sydney nsw 2001 t: 9232 1505 m: 0410 532 300





SUITE 4, 670 DARLING STREET, ROZELLE, NSW P.O BOX 446 GLADESVILLE 2111 SHADOW ANALYSIS CONSULTANTS

PH: 9555 8545

info@caddraftnsw.com.au

| No. | Description | Date |
|-----|-------------|------|
|     |             |      |
|     |             |      |
|     |             |      |
|     |             |      |
|     |             |      |
|     |             |      |
|     |             |      |

| SHADOW DIAGRAMS        |
|------------------------|
| No.10 KIMO STREET      |
| <