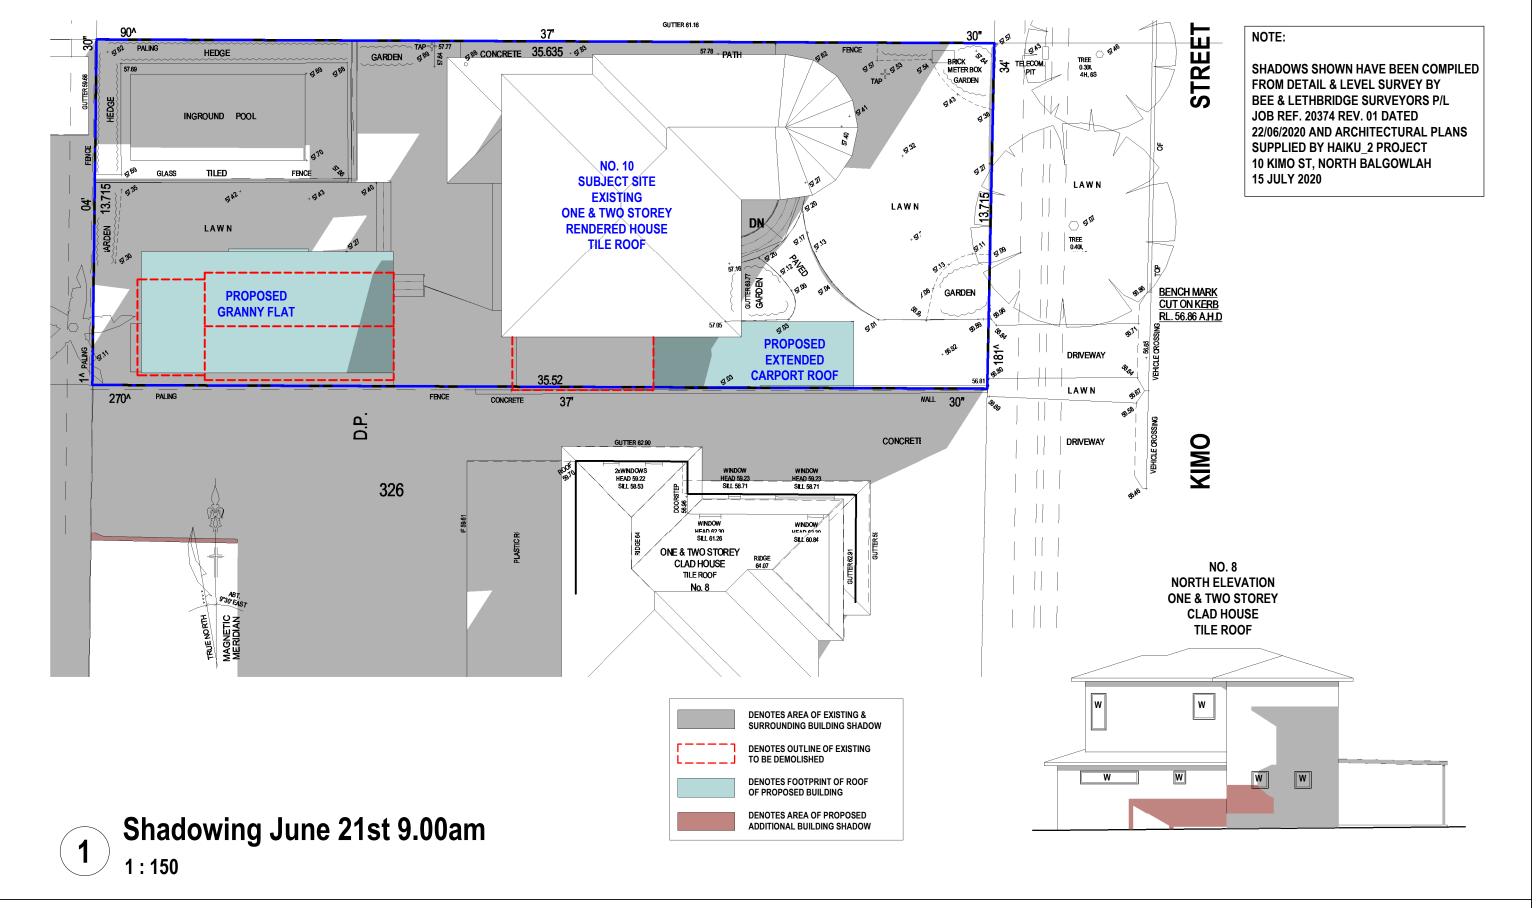

| SHADOW DIAGRAMS        |
|------------------------|
| No.10 KIMO STREET      |
| <b>NORTH BALGOWLAH</b> |

CLIENT: C/O HAIKU\_2

| Shadowin       | g June 2′ | 1st 9.00am |
|----------------|-----------|------------|
| Droinet number | 20-62     |            |

| Project number | 20-62    |       |              |
|----------------|----------|-------|--------------|
| Date           | 16-07-20 | A100  |              |
| Drawn by       | KP       |       |              |
| Checked by     | JD       | Scale | As indicated |