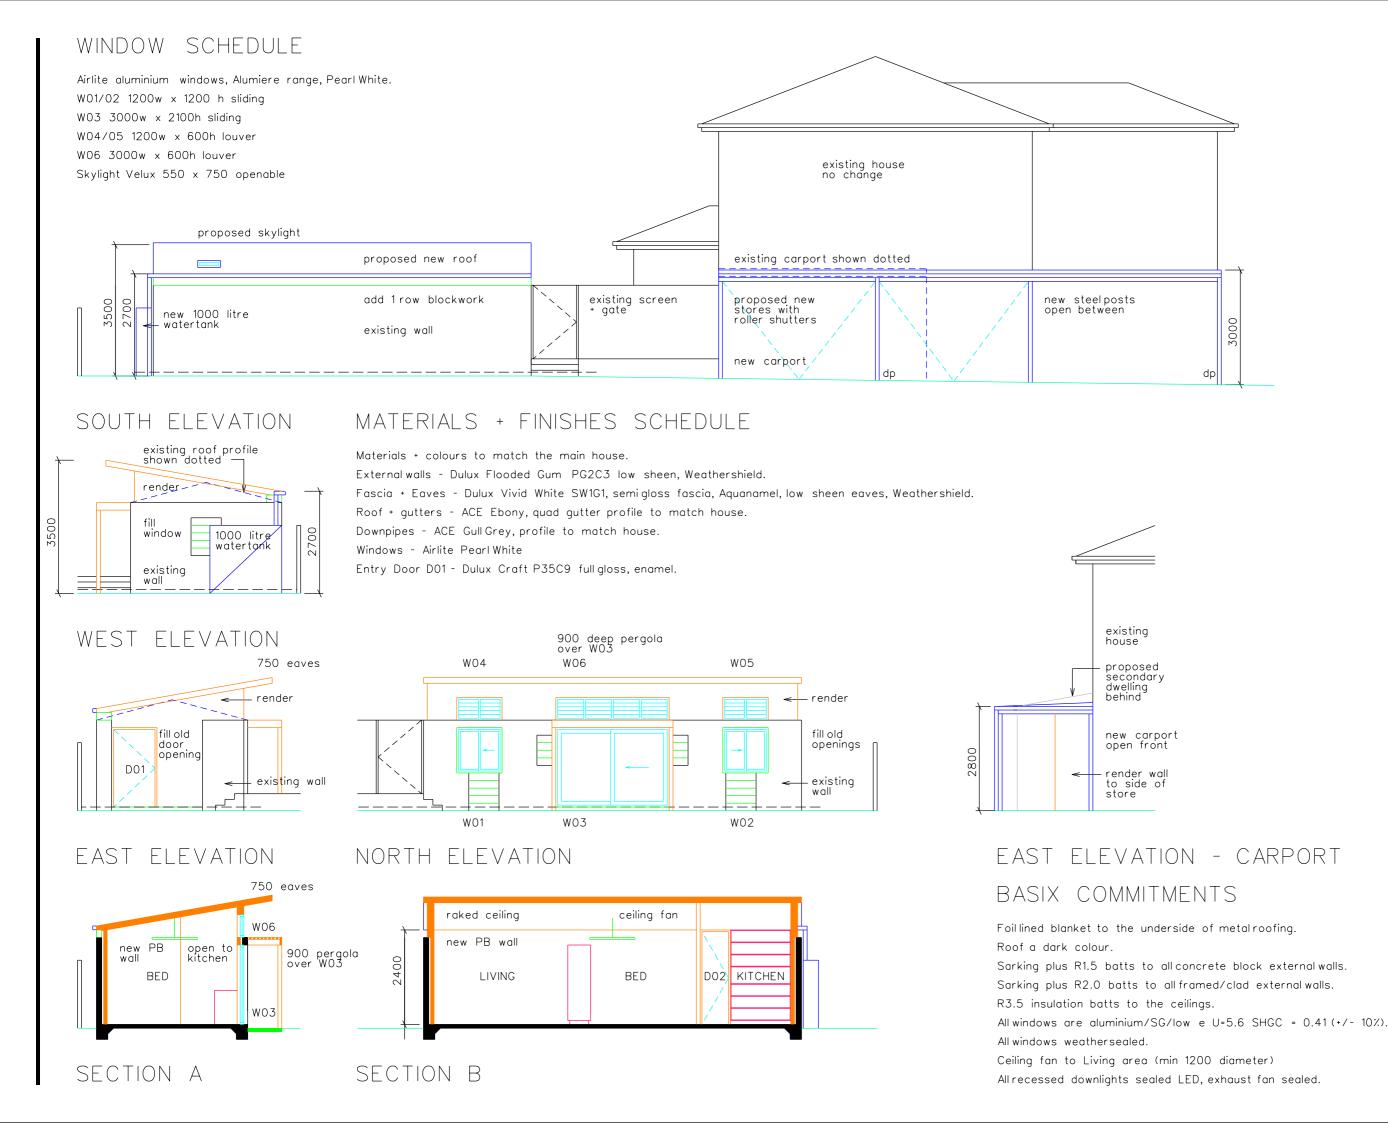

PROPOSED SECONDARY DWELLING + CARPORT JULY 10 KIMO ST NTH BALGOWLAH NSW 2093 scale for MR + MRS OAKES frowing PROPOSED ELEVATIONS drown to CETIONS BK

2020

at

job no

dwg no

WD 201

2008

issue