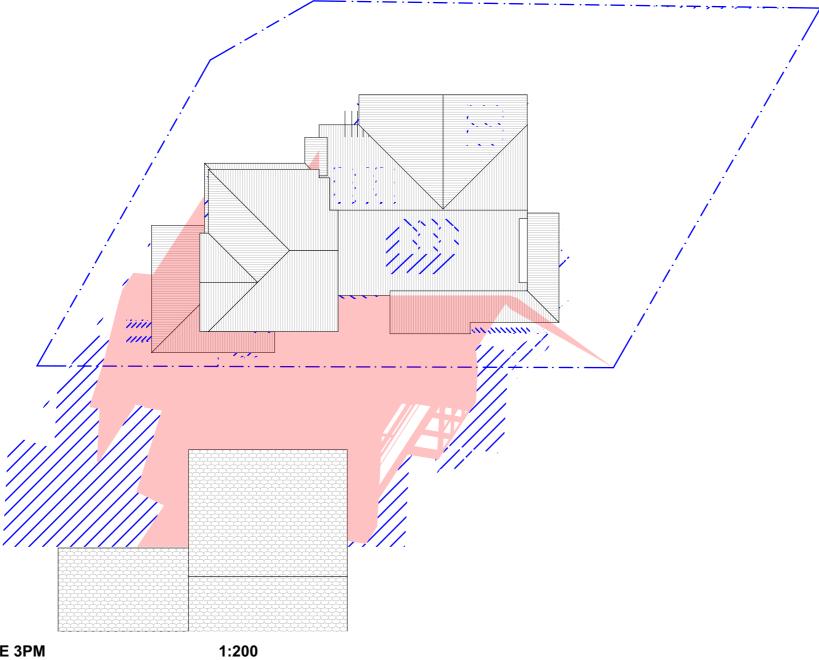

## DRAWING NO.

**DA13** 

DATE

Thursday, December 19, 2019

DRAWING NAME

WINTER SOLSTICE 12 PM

SCALE 1:200 @A3

WINTER SOLSTICE 3PM

LEGEND

EXISTING SHADOWS

PROPOSED SHADOWS

CLIENT

LENA & CRAIG LOWE

PROJECT ADDRESS 32A OXFORD FALLS ROAD BEACON HILL 2100 **DA14** 

DRAWING NO.

DATE Thursday, December 19, 2019