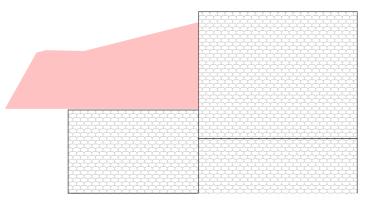

## DRAWING NO.

**DA13** 

DATE

Thursday, December 19, 2019

DRAWING NAME

WINTER SOLSTICE 12 PM

SCALE 1:200 @A3

WINTER SOLSTICE 3PM

LEGEND

EXISTING SHADOWS

PROPOSED SHADOWS

CLIENT

LENA & CRAIG LOWE

PROJECT ADDRESS 32A OXFORD FALLS ROAD BEACON HILL 2100 **DA14** 

DRAWING NO.

DATE Thursday, December 19, 2019

DRAWING NAME

SCALE

1:200 @A3