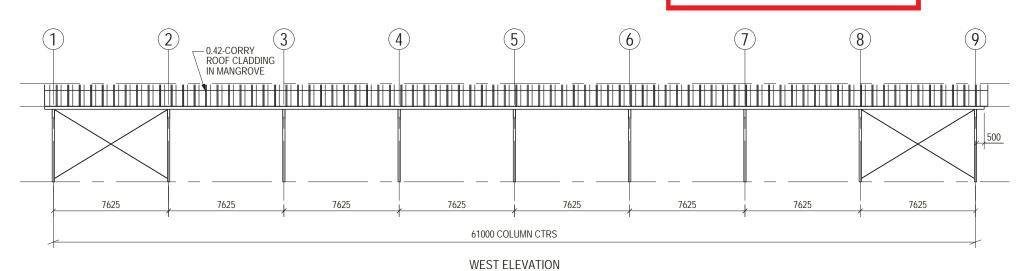

| REV No. | DESCRIPTION | DATE | DRAWN.    | DRAWING NAME: ELEVATIONS |              |        |
|---------|-------------|------|-----------|--------------------------|--------------|--------|
|         |             |      | DRAWN.    |                          |              |        |
|         |             |      | CHECKED.  | DRAWING No:              |              | PAGE:  |
|         |             |      | CHECKED.  | 7781 - S2.02             |              | 5 OF 6 |
|         |             |      | APPROVED. | SIZE: A3                 | SCALE: 1:250 | REV:   |