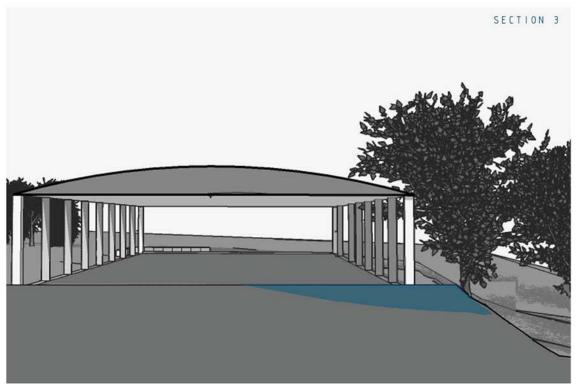

|                                       | •                           |                 |
|---------------------------------------|-----------------------------|-----------------|
| PROJECT NAME                          | ; COVERED HORSE ARENA       |                 |
| DRAWN BY; G.SA                        | NDERSON                     |                 |
| DATE 28/03/19                         | DRAWING TITLE               | SHEET SIZE; A3  |
| SCALE 1.200*                          | SECTIONS *PLAN NOT TO SCALE | DRAWING NO. A07 |
| REVISION<br>A; HEIGHT LINES           |                             |                 |
| ADDRESS; 88 BOORA<br>TERREY HILLS 208 |                             |                 |
| NSW                                   |                             |                 |