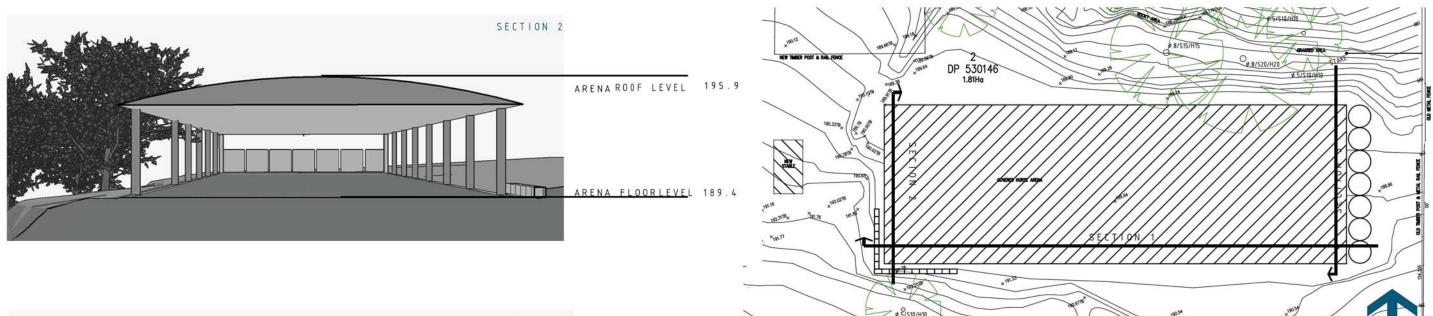

|                                       | •                           |                 |
|---------------------------------------|-----------------------------|-----------------|
| PROJECT NAME                          | ; COVERED HORSE ARENA       |                 |
| DRAWN BY; G.SA                        | NDERSON                     |                 |
| DATE 28/03/19                         | DRAWING TITLE               | SHEET SIZE; A3  |
| SCALE 1.200*                          | SECTIONS *PLAN NOT TO SCALE | DRAWING NO. A07 |
| REVISION<br>A; HEIGHT LINES           |                             |                 |
| ADDRESS; 88 BOORA<br>TERREY HILLS 208 |                             |                 |
| NSW                                   |                             |                 |