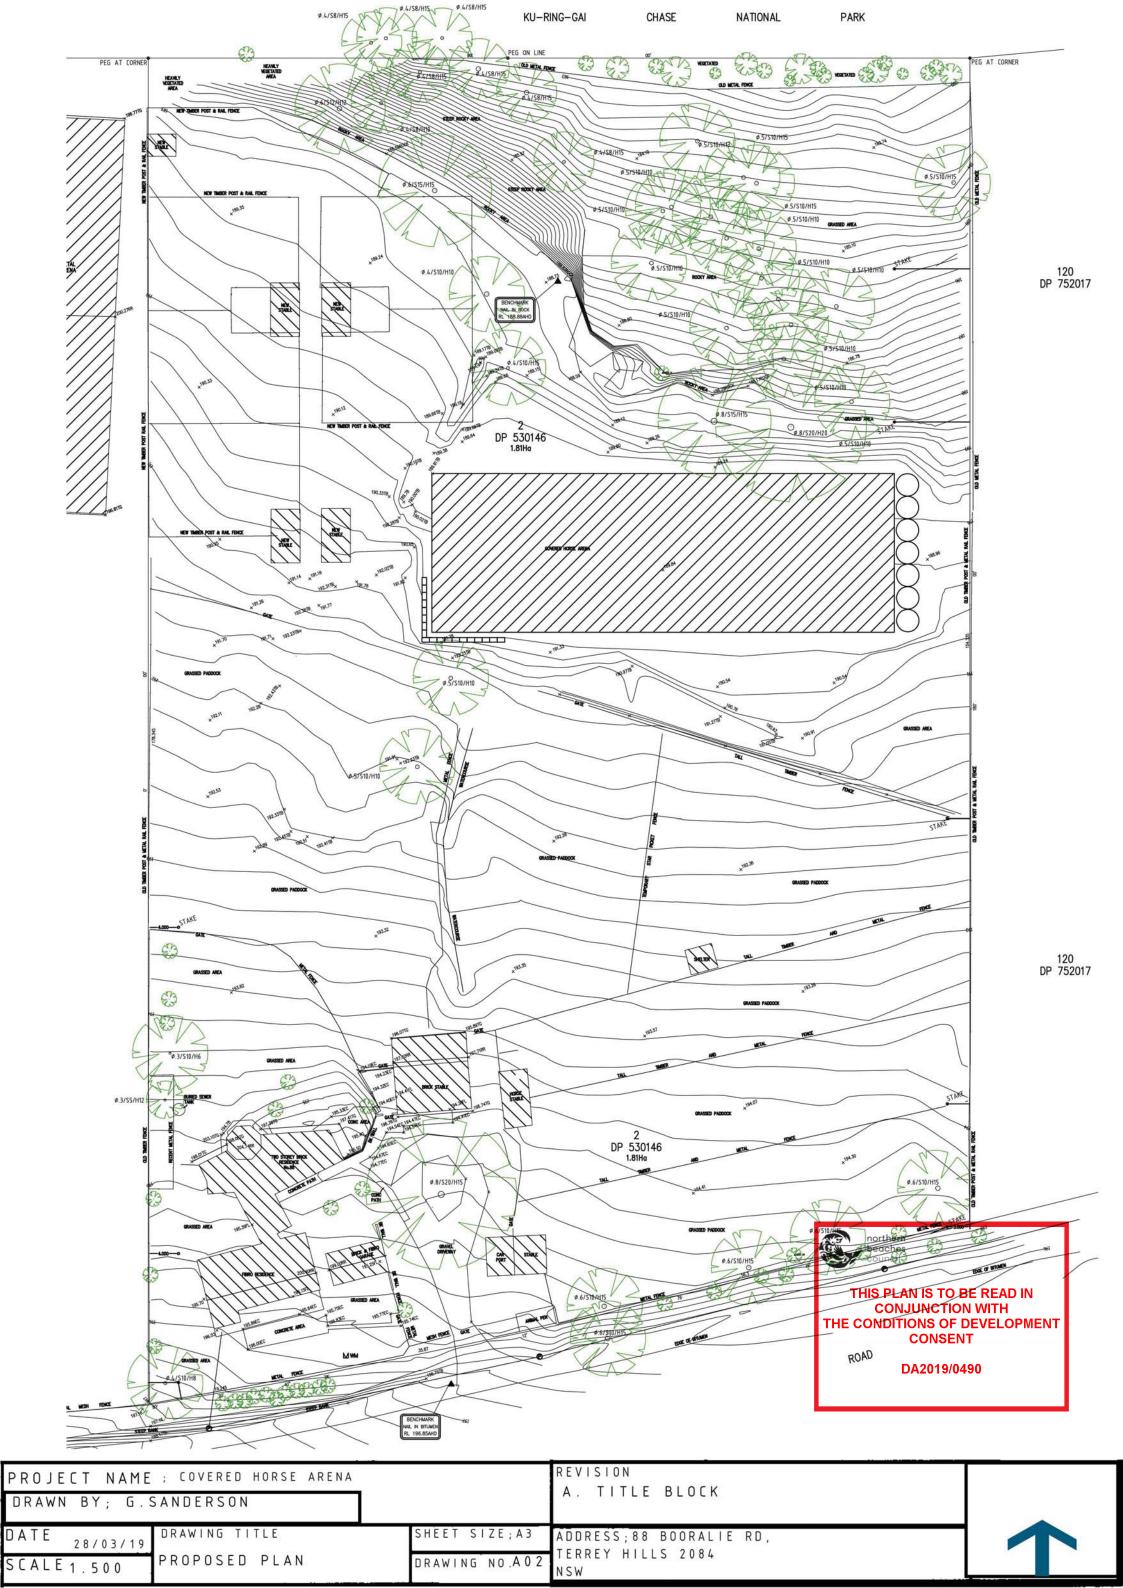

|                                       | •                           |                 |
|---------------------------------------|-----------------------------|-----------------|
| PROJECT NAME                          | ; COVERED HORSE ARENA       |                 |
| DRAWN BY; G.SA                        | NDERSON                     |                 |
| DATE 28/03/19                         | DRAWING TITLE               | SHEET SIZE; A3  |
| SCALE 1.200*                          | SECTIONS *PLAN NOT TO SCALE | DRAWING NO. A07 |
| REVISION<br>A; HEIGHT LINES           |                             |                 |
| ADDRESS; 88 BOORA<br>TERREY HILLS 208 |                             |                 |
| NSW                                   |                             |                 |