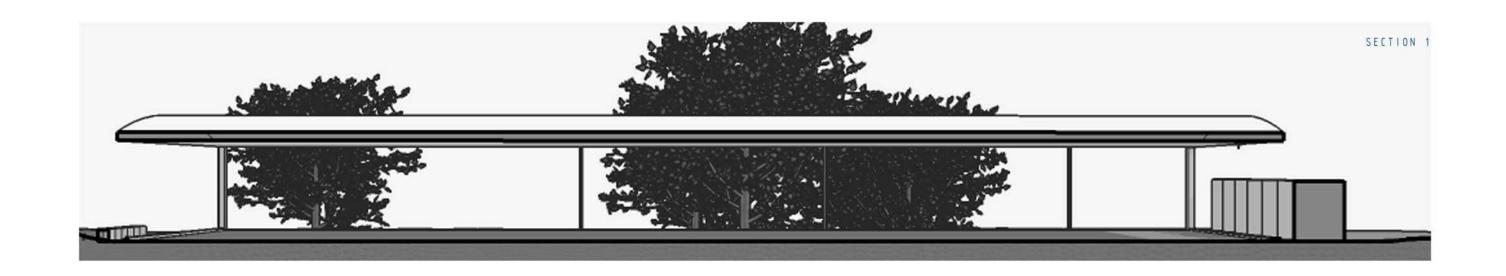

|                                       | •                           |                 |
|---------------------------------------|-----------------------------|-----------------|
| PROJECT NAME                          | ; COVERED HORSE ARENA       |                 |
| DRAWN BY; G.SA                        | NDERSON                     |                 |
| DATE 28/03/19                         | DRAWING TITLE               | SHEET SIZE; A3  |
| SCALE 1.200*                          | SECTIONS *PLAN NOT TO SCALE | DRAWING NO. A07 |
| REVISION<br>A; HEIGHT LINES           |                             |                 |
| ADDRESS; 88 BOORA<br>TERREY HILLS 208 |                             |                 |
| NSW                                   |                             |                 |