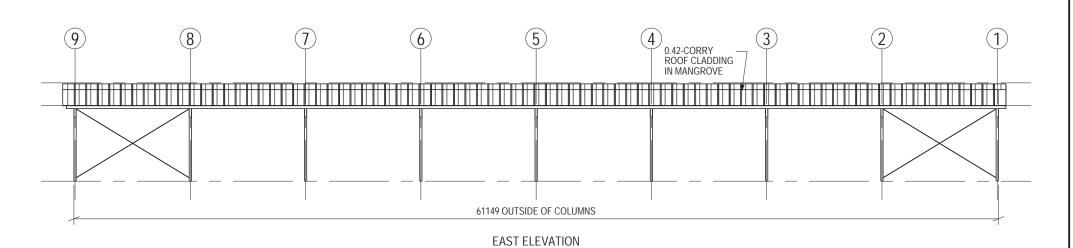

| REV No. | DESCRIPTION | DATE | DRAWN.    | DRAWING NAME: ELEVATIONS |              |        |
|---------|-------------|------|-----------|--------------------------|--------------|--------|
|         |             |      | DRAWN.    |                          |              |        |
|         |             |      | CHECKED.  | DRAWING No:              |              | PAGE:  |
|         |             |      | CHECKED.  | 7781 - S2.02             |              | 5 OF 6 |
|         |             |      | APPROVED. | SIZE: A3                 | SCALE: 1:250 | REV:   |