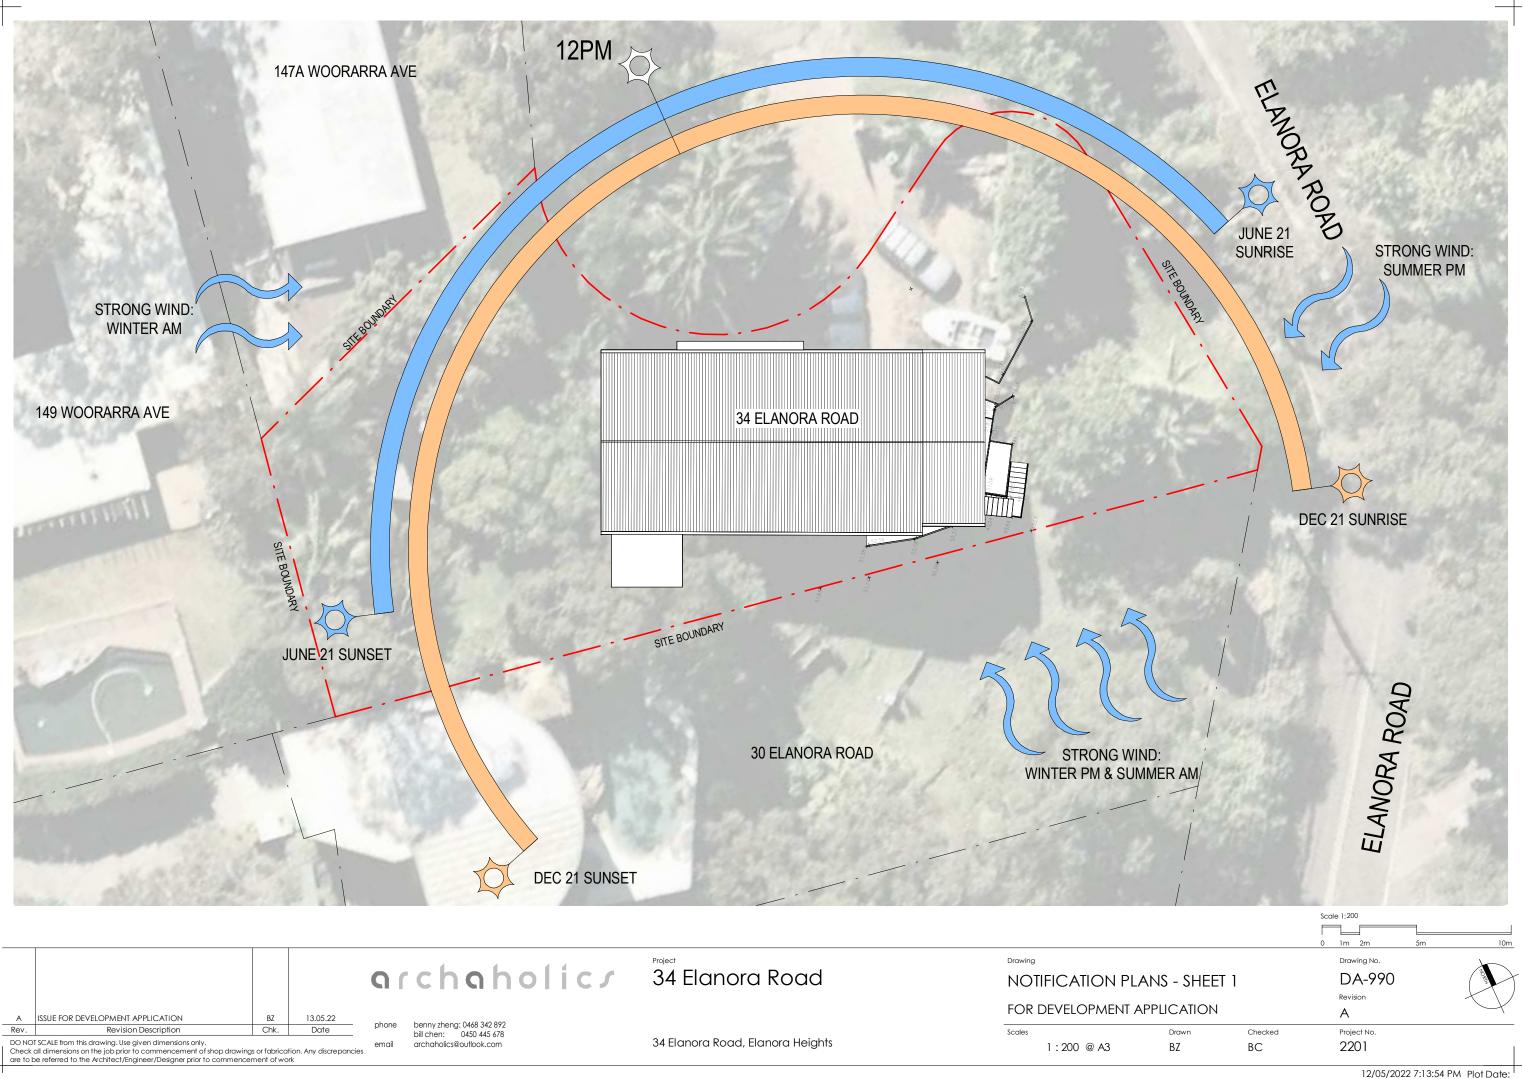

|                                                                                                                                                                                                                                                               |                                   |      |          | <b>n</b> | ch <b>a</b> holic <i>s</i>                           | 34 Elanora Road                  | Drawing<br>NOTIFICATION PLANS |
|---------------------------------------------------------------------------------------------------------------------------------------------------------------------------------------------------------------------------------------------------------------|-----------------------------------|------|----------|----------|------------------------------------------------------|----------------------------------|-------------------------------|
| А                                                                                                                                                                                                                                                             | ISSUE FOR DEVELOPMENT APPLICATION | BZ   | 13.05.22 |          | benny zheng: 0468 342 892<br>bill chen: 0450 445 678 |                                  | FOR DEVELOPMENT APPL          |
| Rev.                                                                                                                                                                                                                                                          | Revision Description              | Chk. | Date     | phone    |                                                      |                                  | Scales                        |
| DO NOT SCALE from this drawing. Use given dimensions only.<br>Check all dimensions on the job prior to commencement of shop drawings or fabrication. Any discrepancies<br>are to be referred to the Architect/Engineer/Designer prior to commencement of work |                                   |      |          | email    |                                                      | 34 Elanora Road, Elanora Heights | 1:200 @ A3                    |