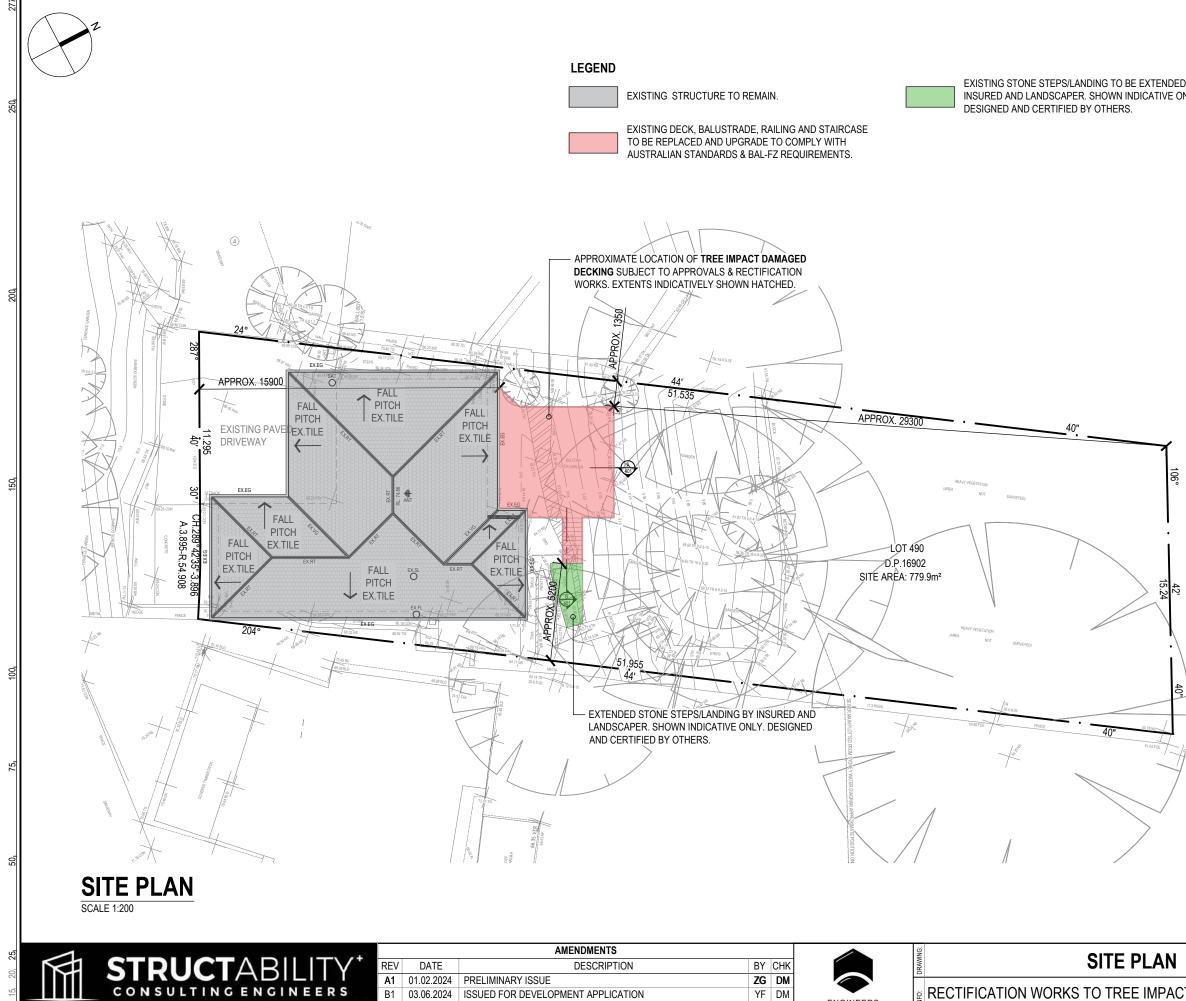

YF DM ENGINEERS CHARTERED RECTIFICATION WORKS TO TREE IMPAC AT 2 PALMGROVE ROAD, AVALON BEAC MAGNA CONSTRUCTIONS #24873-13889

| L | SITE PLAN NOTES                                                                                                                                                                                                                                                                                                                                                                                                                                                                                                                                                                                                                                                                                                                                                                                                                                                                                                                                                        |
|---|------------------------------------------------------------------------------------------------------------------------------------------------------------------------------------------------------------------------------------------------------------------------------------------------------------------------------------------------------------------------------------------------------------------------------------------------------------------------------------------------------------------------------------------------------------------------------------------------------------------------------------------------------------------------------------------------------------------------------------------------------------------------------------------------------------------------------------------------------------------------------------------------------------------------------------------------------------------------|
| ſ | - ALL LOCATIONS OF BUILDINGS SHOWN INDICATIVELY ONLY. CONFIRM ON SITE.                                                                                                                                                                                                                                                                                                                                                                                                                                                                                                                                                                                                                                                                                                                                                                                                                                                                                                 |
|   | - DO NOT SCALE OF COPIED DRAWINGS. WRITTEN DIMENSIONS ARE TO<br>TAKE PRECEDENCE. CONFIRM DIMENSIONS ON SITE PRIOR TO<br>ORDERING OF MATERIALS. DIMENSIONS ARE TO FACE OF FINISHED                                                                                                                                                                                                                                                                                                                                                                                                                                                                                                                                                                                                                                                                                                                                                                                      |
|   | STUD/ MASONRY WALLS.<br>- ALL MEASUREMENTS & AREAS NOTED ARE APPROXIMATE. ALLOW TO                                                                                                                                                                                                                                                                                                                                                                                                                                                                                                                                                                                                                                                                                                                                                                                                                                                                                     |
|   | SITE MEASURE ALL.<br>- BUILDER TO VERIFY THE LOCATION OF ALL SERVICES PRIOR TO<br>CONSTRUCTION.                                                                                                                                                                                                                                                                                                                                                                                                                                                                                                                                                                                                                                                                                                                                                                                                                                                                        |
|   | - ALLOW TO PROTECT ALL WATER, DRAINAGE, GAS & ELECTRICAL<br>MAINS SERVICES & ALLOW TO BLANK OFF WHERE REQUIRED & LEAVE<br>READY FOR RECONNECTION.                                                                                                                                                                                                                                                                                                                                                                                                                                                                                                                                                                                                                                                                                                                                                                                                                      |
|   | - SEWER CONNECTION POINTS TO BE VERIFIED WITH LOCAL<br>AUTHORITY PRIOR TO CONSTRUCTION.                                                                                                                                                                                                                                                                                                                                                                                                                                                                                                                                                                                                                                                                                                                                                                                                                                                                                |
|   | - STORMWATER TO BE CONNECTED TO LEGAL POINT OF DISCHARGE IN ACCORDANCE WITH AS 3500.3.2.                                                                                                                                                                                                                                                                                                                                                                                                                                                                                                                                                                                                                                                                                                                                                                                                                                                                               |
|   | - ALL DRAINAGE & PLUMBING WORKS MUST BE CARRIED OUT BY A<br>LICENCED PLUMBER/ DRAINER & STRICTLY IN ACCORDANCE WITH "THE<br>STANDARD SEWERAGE BY-LAWS."                                                                                                                                                                                                                                                                                                                                                                                                                                                                                                                                                                                                                                                                                                                                                                                                                |
|   | - PROVIDE ADEQUATE MEASURES TO CONTROL EROSION & SILT<br>RUNOFF IN ACCORDANCE WITH THE ENVIRONMENT PROTECTION<br>POLICIES OF THE RELEVANT LOCAL AUTHORITIES.                                                                                                                                                                                                                                                                                                                                                                                                                                                                                                                                                                                                                                                                                                                                                                                                           |
| Γ | GENERAL NOTES                                                                                                                                                                                                                                                                                                                                                                                                                                                                                                                                                                                                                                                                                                                                                                                                                                                                                                                                                          |
|   | NOTE: THIS SET OF DOCUMENTS IS TO BE READ IN CONJUNCTION WITH STRUCTABILITY SCOPE OF WORKS.                                                                                                                                                                                                                                                                                                                                                                                                                                                                                                                                                                                                                                                                                                                                                                                                                                                                            |
|   | NOTE: BUILDING DESIGN TO BAL FZ IN ACCORDANCE WITH                                                                                                                                                                                                                                                                                                                                                                                                                                                                                                                                                                                                                                                                                                                                                                                                                                                                                                                     |
|   | AS3959-2018. SITE TO BE SUBJECT TO BUSHFIRE ASSESSMENT PRIOR<br>TO CONSTRUCTION.                                                                                                                                                                                                                                                                                                                                                                                                                                                                                                                                                                                                                                                                                                                                                                                                                                                                                       |
|   | AS3959-2018. SITE TO BE SUBJECT TO BUSHFIRE ASSESSMENT PRIOR                                                                                                                                                                                                                                                                                                                                                                                                                                                                                                                                                                                                                                                                                                                                                                                                                                                                                                           |
|   | AS3959-2018. SITE TO BE SUBJECT TO BUSHFIRE ASSESSMENT PRIOR<br>TO CONSTRUCTION.<br><b>NOTE:</b> ANY CHANGES FROM THE EXISTING BUILDING MATERIALS MUST<br>BE APPROVED IN WRITING BY THE INSURED PRIOR TO                                                                                                                                                                                                                                                                                                                                                                                                                                                                                                                                                                                                                                                                                                                                                               |
|   | AS3959-2018. SITE TO BE SUBJECT TO BUSHFIRE ASSESSMENT PRIOR<br>TO CONSTRUCTION.<br><b>NOTE:</b> ANY CHANGES FROM THE EXISTING BUILDING MATERIALS MUST<br>BE APPROVED IN WRITING BY THE INSURED PRIOR TO<br>COMMENCEMENT OF THE RECONSTRUCTION OF THIS BUILDING.<br><b>NOTE:</b> ALL MATERIALS UTILISED IN THE WORKS ARE TO BE NEW,<br>EQUAL IN QUALITY, COMPATIBLE WITH THE EXISTING AND CURRENTLY<br>COMMERCIALLY AVAILABLE. WASTAGE FACTORS ARE TO BE ALLOWED<br>WITHIN THE TENDER ASSOCIATED WITH CUTTING, BREAKAGE, FITTING                                                                                                                                                                                                                                                                                                                                                                                                                                       |
|   | AS3959-2018. SITE TO BE SUBJECT TO BUSHFIRE ASSESSMENT PRIOR<br>TO CONSTRUCTION.<br>NOTE: ANY CHANGES FROM THE EXISTING BUILDING MATERIALS MUST<br>BE APPROVED IN WRITING BY THE INSURED PRIOR TO<br>COMMENCEMENT OF THE RECONSTRUCTION OF THIS BUILDING.<br>NOTE: ALL MATERIALS UTILISED IN THE WORKS ARE TO BE NEW,<br>EQUAL IN QUALITY, COMPATIBLE WITH THE EXISTING AND CURRENTLY<br>COMMERCIALLY AVAILABLE. WASTAGE FACTORS ARE TO BE ALLOWED<br>WITHIN THE TENDER ASSOCIATED WITH CUTTING, BREAKAGE, FITTING<br>AND INSTALLATION.<br>CONDITION 18.1 REQUIRES "A MINIMUM 1 METRE WIDE AREA, SUITABLE<br>FOR PEDESTRIAN TRAFFIC, MUST BE PROVIDED AROUND THE<br>IMMEDIATE CURTILAGE OF THE BUILDING" RELIES ON DECKS,<br>CARPORTS AND STAIRS AS SITE CONSTRAINTS LIMIT ABILITY TO 1<br>METRE WIDE TRAFFICABLE AREA AROUND THE DWELLING AT GROUND                                                                                                                   |
|   | AS3959-2018. SITE TO BE SUBJECT TO BUSHFIRE ASSESSMENT PRIOR<br>TO CONSTRUCTION.<br>NOTE: ANY CHANGES FROM THE EXISTING BUILDING MATERIALS MUST<br>BE APPROVED IN WRITING BY THE INSURED PRIOR TO<br>COMMENCEMENT OF THE RECONSTRUCTION OF THIS BUILDING.<br>NOTE: ALL MATERIALS UTILISED IN THE WORKS ARE TO BE NEW,<br>EQUAL IN QUALITY, COMPATIBLE WITH THE EXISTING AND CURRENTLY<br>COMMERCIALLY AVAILABLE. WASTAGE FACTORS ARE TO BE ALLOWED<br>WITHIN THE TENDER ASSOCIATED WITH CUTTING, BREAKAGE, FITTING<br>AND INSTALLATION.<br>CONDITION 18.1 REQUIRES "A MINIMUM 1 METRE WIDE AREA, SUITABLE<br>FOR PEDESTRIAN TRAFFIC, MUST BE PROVIDED AROUND THE<br>IMMEDIATE CURTILAGE OF THE BUILDING" RELIES ON DECKS,<br>CARPORTS AND STAIRS AS SITE CONSTRAINTS LIMIT ABILITY TO 1<br>METRE WIDE TRAFFICABLE AREA AROUND THE DWELLING AT GROUND<br>LEVEL.                                                                                                         |
|   | AS3959-2018. SITE TO BE SUBJECT TO BUSHFIRE ASSESSMENT PRIOR<br>TO CONSTRUCTION.<br>NOTE: ANY CHANGES FROM THE EXISTING BUILDING MATERIALS MUST<br>BE APPROVED IN WRITING BY THE INSURED PRIOR TO<br>COMMENCEMENT OF THE RECONSTRUCTION OF THIS BUILDING.<br>NOTE: ALL MATERIALS UTILISED IN THE WORKS ARE TO BE NEW,<br>EQUAL IN QUALITY, COMPATIBLE WITH THE EXISTING AND CURRENTLY<br>COMMERCIALLY AVAILABLE. WASTAGE FACTORS ARE TO BE ALLOWED<br>WITHIN THE TENDER ASSOCIATED WITH CUTTING, BREAKAGE, FITTING<br>AND INSTALLATION.<br>CONDITION 18.1 REQUIRES "A MINIMUM 1 METRE WIDE AREA, SUITABLE<br>FOR PEDESTRIAN TRAFFIC, MUST BE PROVIDED AROUND THE<br>IMMEDIATE CURTILAGE OF THE BUILDING" RELIES ON DECKS,<br>CARPORTS AND STAIRS AS SITE CONSTRAINTS LIMIT ABILITY TO 1<br>METRE WIDE TRAFFICABLE AREA AROUND THE DWELLING AT GROUND<br>LEVEL.<br>RP: LOT 490   DP 16902<br>LOCAL AUTHORITY:                                                           |
|   | AS3959-2018. SITE TO BE SUBJECT TO BUSHFIRE ASSESSMENT PRIOR<br>TO CONSTRUCTION.<br>NOTE: ANY CHANGES FROM THE EXISTING BUILDING MATERIALS MUST<br>BE APPROVED IN WRITING BY THE INSURED PRIOR TO<br>COMMENCEMENT OF THE RECONSTRUCTION OF THIS BUILDING.<br>NOTE: ALL MATERIALS UTILISED IN THE WORKS ARE TO BE NEW,<br>EQUAL IN QUALITY, COMPATIBLE WITH THE EXISTING AND CURRENTLY<br>COMMERCIALLY AVAILABLE. WASTAGE FACTORS ARE TO BE ALLOWED<br>WITHIN THE TENDER ASSOCIATED WITH CUTTING, BREAKAGE, FITTING<br>AND INSTALLATION.<br>CONDITION 18.1 REQUIRES "A MINIMUM 1 METRE WIDE AREA, SUITABLE<br>FOR PEDESTRIAN TRAFFIC, MUST BE PROVIDED AROUND THE<br>IMMEDIATE CURTILAGE OF THE BUILDING" RELIES ON DECKS,<br>CARPORTS AND STAIRS AS SITE CONSTRAINTS LIMIT ABILITY TO 1<br>METRE WIDE TRAFFICABLE AREA AROUND THE DWELLING AT GROUND<br>LEVEL.<br>RP: LOT 490   DP 16902<br>LOCAL AUTHORITY: NORTHERN BEACHES<br>LAND ZONING: C4: ENVIRONMENTAL LIVING |
|   | AS3959-2018. SITE TO BE SUBJECT TO BUSHFIRE ASSESSMENT PRIOR<br>TO CONSTRUCTION.<br>NOTE: ANY CHANGES FROM THE EXISTING BUILDING MATERIALS MUST<br>BE APPROVED IN WRITING BY THE INSURED PRIOR TO<br>COMMENCEMENT OF THE RECONSTRUCTION OF THIS BUILDING.<br>NOTE: ALL MATERIALS UTILISED IN THE WORKS ARE TO BE NEW,<br>EQUAL IN QUALITY, COMPATIBLE WITH THE EXISTING AND CURRENTLY<br>COMMERCIALLY AVAILABLE. WASTAGE FACTORS ARE TO BE ALLOWED<br>WITHIN THE TENDER ASSOCIATED WITH CUTTING, BREAKAGE, FITTING<br>AND INSTALLATION.<br>CONDITION 18.1 REQUIRES "A MINIMUM 1 METRE WIDE AREA, SUITABLE<br>FOR PEDESTRIAN TRAFFIC, MUST BE PROVIDED AROUND THE<br>IMMEDIATE CURTILAGE OF THE BUILDING" RELIES ON DECKS,<br>CARPORTS AND STAIRS AS SITE CONSTRAINTS LIMIT ABILITY TO 1<br>METRE WIDE TRAFFICABLE AREA AROUND THE DWELLING AT GROUND<br>LEVEL.<br>RP: LOT 490   DP 16902<br>LOCAL AUTHORITY: NORTHERN BEACHES<br>LAND ZONING: C4: ENVIRONMENTAL LIVING |

| CT DAMAGED DECK<br>CH NSW 2107 | DRAWN: YF APPROVED: DM PROJECT NO: DWG NO: |  | CHECKED: DM<br>SHEET: A3 |    |
|--------------------------------|--------------------------------------------|--|--------------------------|----|
|                                | 202401-4181                                |  | 03                       | B1 |