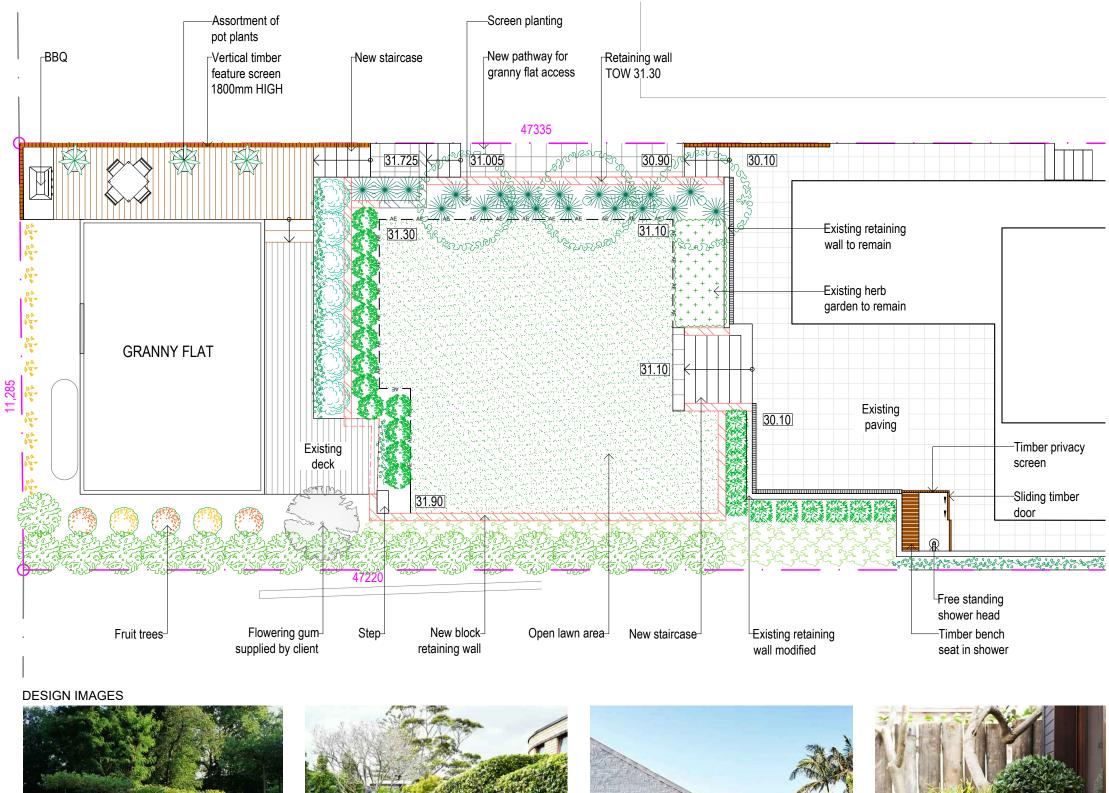

Assortment of pot plants

Grand stairs to lawn level

Space Landscape Designs Pty Ltd ABN 60 799 663 674 ACN 139 316 251

P 02 9905 7870 F 02 9905 7657

info@spacedesigns.com.au

Suite 138, 117 Old Pittwater Rd, okvale NSW 2100

Example of feature screen

Enclosed shower with bench seat

All levels and heights need to be checked on site before construction. Note this plan was not created off a survey so measurements and heights may differ from the plan.