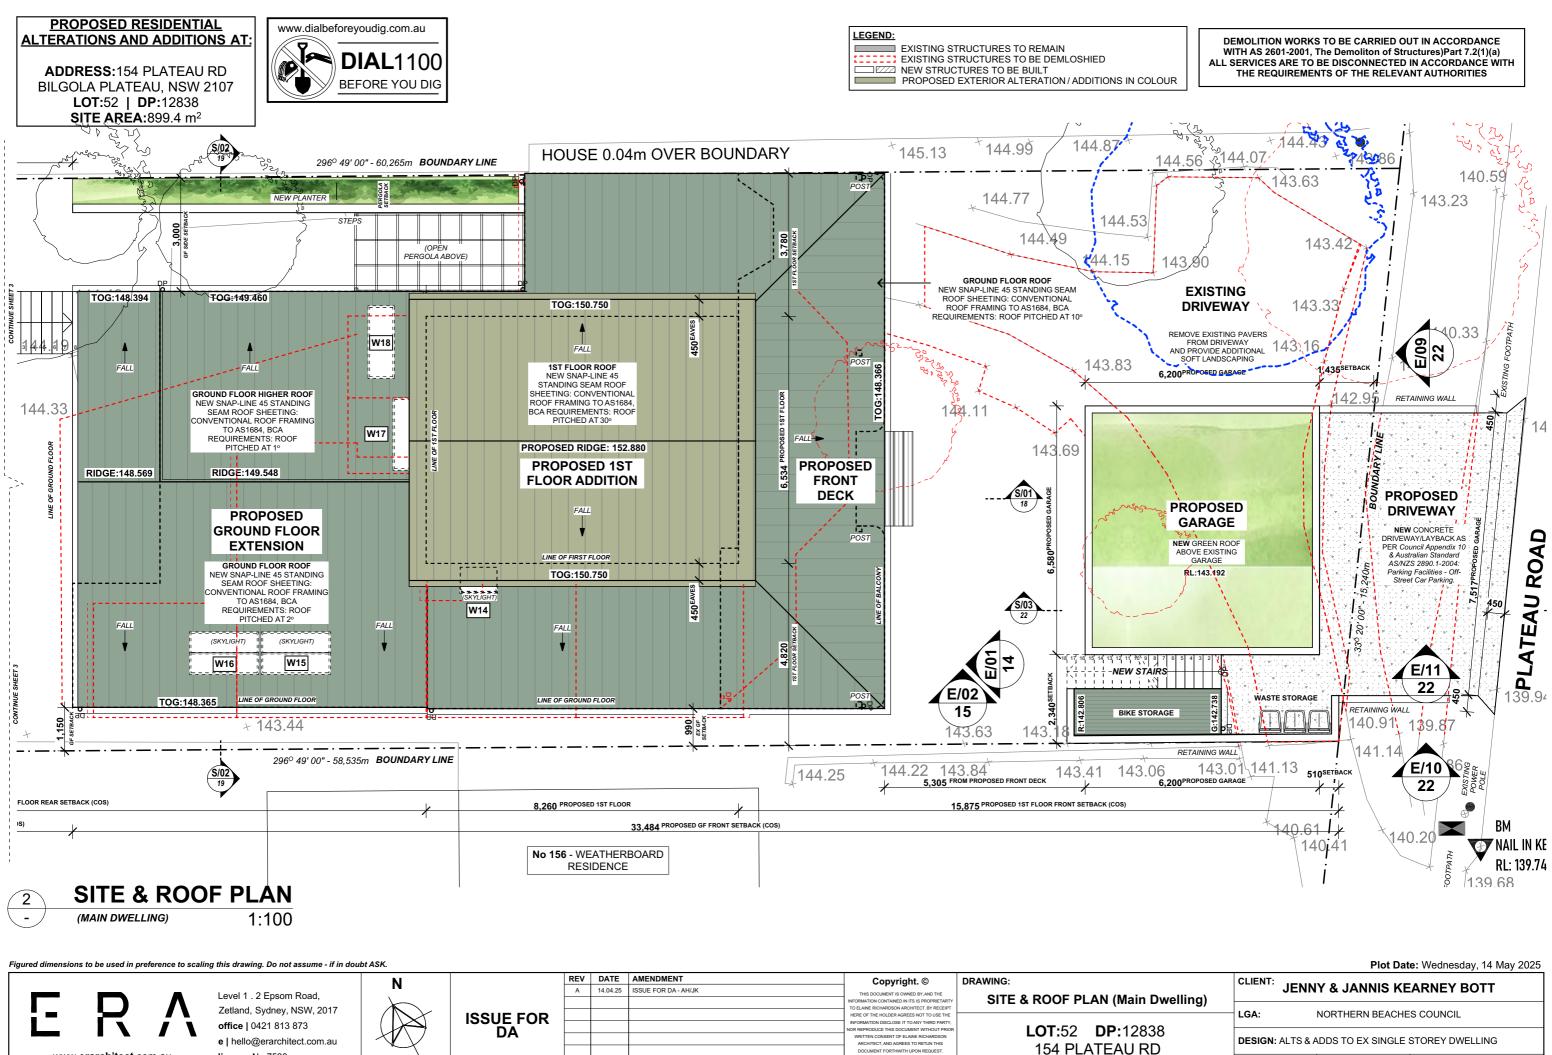

## Plot Date: Wednesday, 14 May 2025

CONTRACTOR TO VERIFY DIMENSIONS PRIOR CONSTRUCTION. DO NOT SCALE OFF DRAWING

www.erarchitect.com.au

licence No.7530

| AWING:<br>SITE & ROOF PLAN (Main Dwelling) | CLIENT: JENNY & JANNIS KEARNEY BOTT                  |  |  |  |  |  |
|--------------------------------------------|------------------------------------------------------|--|--|--|--|--|
|                                            | LGA: NORTHERN BEACHES COUNCIL                        |  |  |  |  |  |
| LOT:52 DP:12838<br>154 PLATEAU RD          | DESIGN: ALTS & ADDS TO EX SINGLE STOREY DWELLING     |  |  |  |  |  |
| BILGOLA PLATEAU, NSW 2107                  | JOB No:1962024   SHEET SIZE:   A3   SHEET No:2 of 30 |  |  |  |  |  |