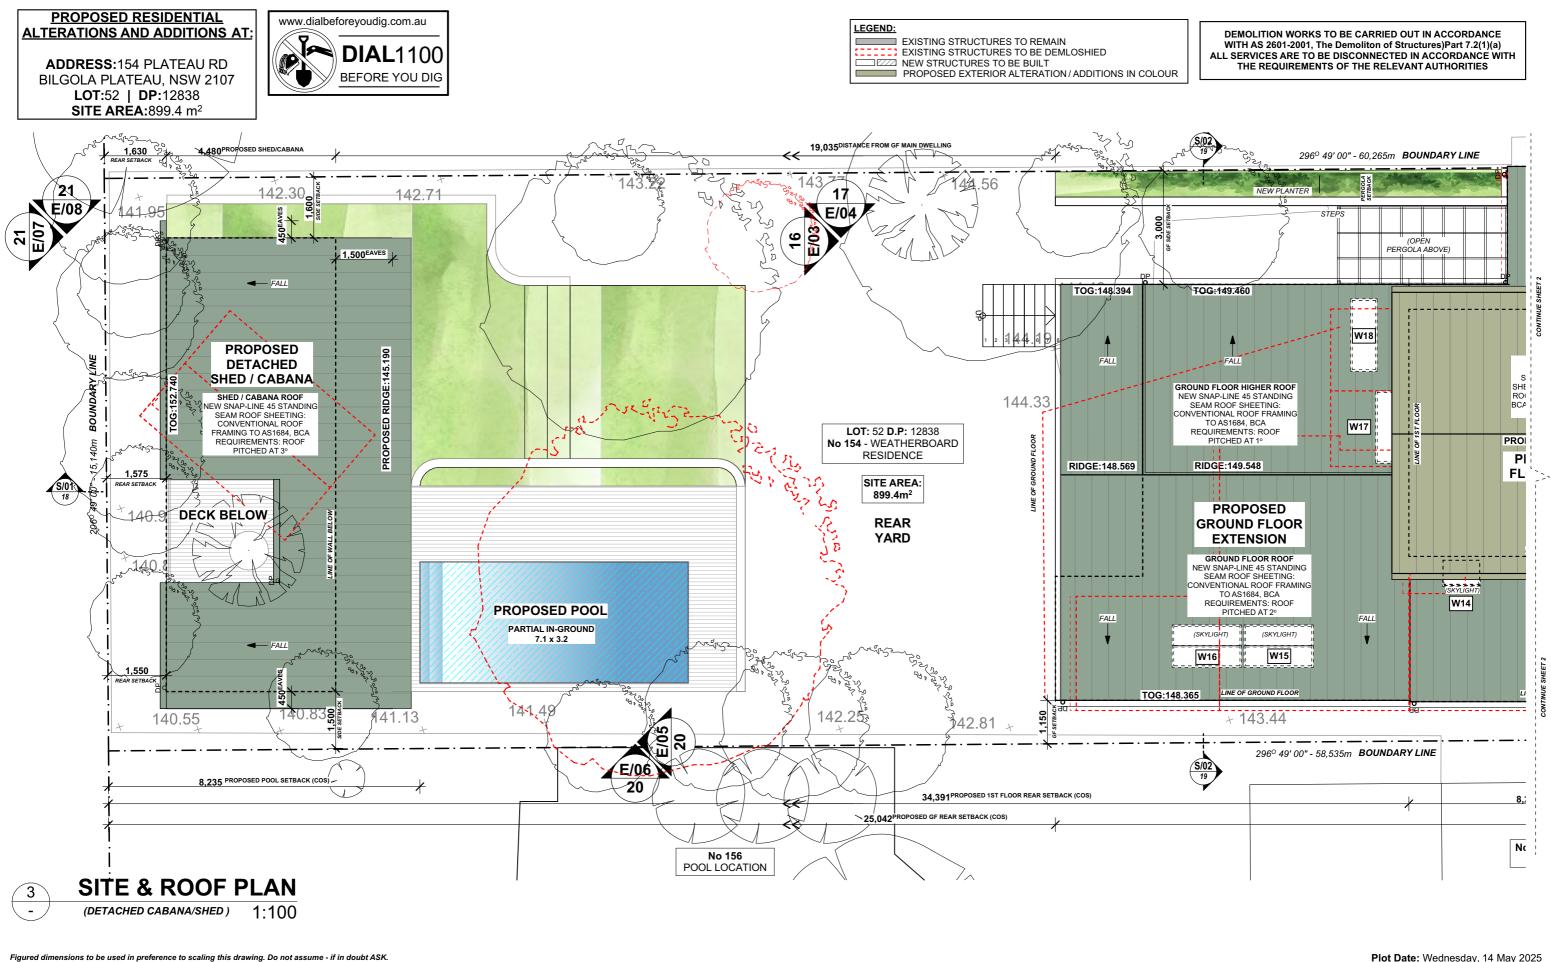

Plot Date: Wednesday, 14 May 2025

| ed   | CLIENT: JENNY & JANNIS KEARNEY BOTT   LGA: NORTHERN BEACHES COUNCIL |                |                  |  |  |  |  |  |  |
|------|---------------------------------------------------------------------|----------------|------------------|--|--|--|--|--|--|
|      |                                                                     |                |                  |  |  |  |  |  |  |
|      | DESIGN: ALTS & ADDS TO EX SINGLE STOREY DWELLING                    |                |                  |  |  |  |  |  |  |
| 2107 | JOB No:1962024                                                      | SHEET SIZE: A3 | SHEET No:3 of 30 |  |  |  |  |  |  |