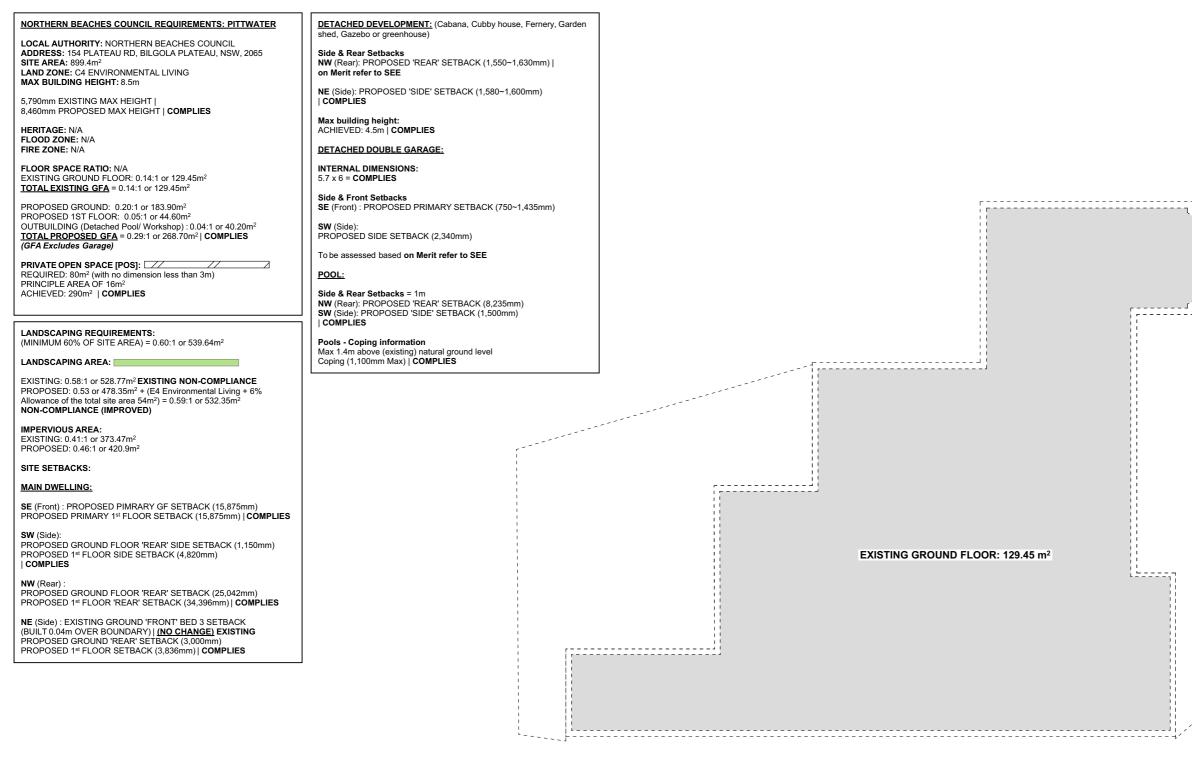

## NORTHERN BEACHES COUNCIL REQUIREMENTS: PITTWATER

LOCAL AUTHORITY: NORTHERN BEACHES COUNCIL ADDRESS: 154 PLATEAU RD, BILGOLA PLATEAU, NSW, 2065 SITE AREA: 899.4m<sup>2</sup> LAND ZONE: C4 ENVIRONMENTAL LIVING MAX BUILDING HEIGHT: 8.5m

5,790mm EXISTING MAX HEIGHT | 8,460mm PROPOSED MAX HEIGHT | **COMPLIES** 

HERITAGE: N/A FLOOD ZONE: N/A FIRE ZONE: N/A

1

FLOOR SPACE RATIO: N/A EXISTING GROUND FLOOR: 0.14:1 or 129.45m<sup>2</sup> TOTAL EXISTING GFA = 0.14:1 or 129.45m<sup>2</sup>

PROPOSED GROUND: 0.20:1 or 183.90m<sup>2</sup> PROPOSED 1ST FLOOR: 0.05:1 or 44.60m<sup>2</sup> OUTBUILDING (Detached Pool/ Workshop) : 0.04:1 or 40.20m<sup>2</sup> TOTAL PROPOSED GFA = 0.29:1 or 268.70m<sup>2</sup> | COMPLIES (GFA Excludes Garage)

PRIVATE OPEN SPACE [POS]: REQUIRED: 80m<sup>2</sup> (with no dimension less than 3m) PRINCIPLE AREA OF 16m<sup>2</sup> ACHIEVED: 290m<sup>2</sup> | COMPLIES

Figured dimensions to be used in preference to scaling this drawing. Do not assume - if in doubt ASK.