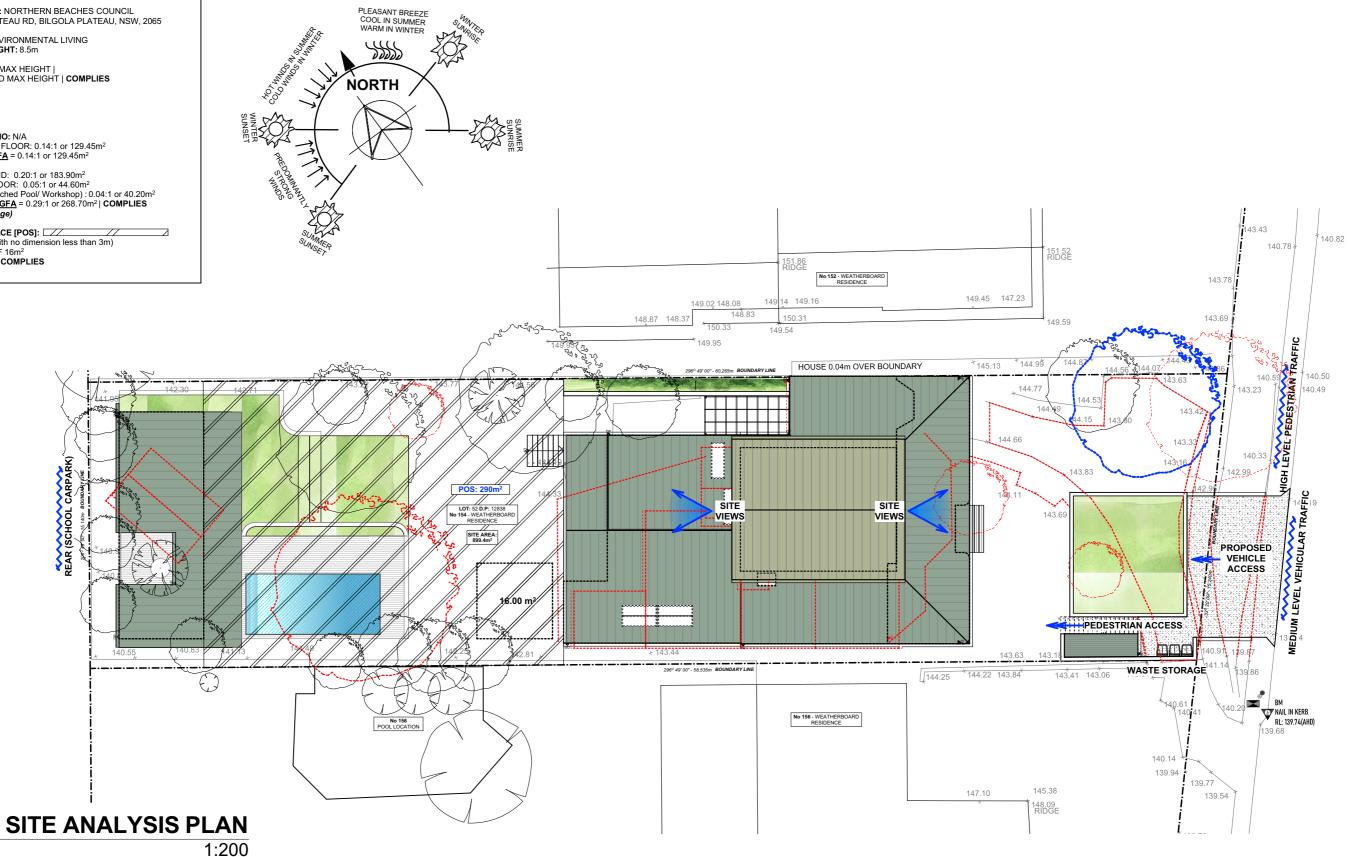

## NORTHERN BEACHES COUNCIL REQUIREMENTS: PITTWATER

LOCAL AUTHORITY: NORTHERN BEACHES COUNCIL ADDRESS: 154 PLATEAU RD, BILGOLA PLATEAU, NSW, 2065 SITE AREA: 899.4m<sup>2</sup> LAND ZONE: C4 ENVIRONMENTAL LIVING MAX BUILDING HEIGHT: 8.5m

5,790mm EXISTING MAX HEIGHT | 8,460mm PROPOSED MAX HEIGHT | **COMPLIES** 

HERITAGE: N/A FLOOD ZONE: N/A FIRE ZONE: N/A

1

FLOOR SPACE RATIO: N/A EXISTING GROUND FLOOR: 0.14:1 or 129.45m<sup>2</sup> TOTAL EXISTING GFA = 0.14:1 or 129.45m<sup>2</sup>

PROPOSED GROUND: 0.20:1 or 183.90m<sup>2</sup> PROPOSED 1ST FLOOR: 0.05:1 or 44.60m<sup>2</sup> OUTBUILDING (Detached Pool/ Workshop) : 0.04:1 or 40.20m<sup>2</sup> TOTAL PROPOSED GFA = 0.29:1 or 268.70m<sup>2</sup> | COMPLIES (GFA Excludes Garage)

PRIVATE OPEN SPACE [POS]: REQUIRED: 80m<sup>2</sup> (with no dimension less than 3m) PRINCIPLE AREA OF 16m<sup>2</sup> ACHIEVED: 290m<sup>2</sup> | COMPLIES

Figured dimensions to be used in preference to scaling this drawing. Do not assume - if in doubt ASK.

|                        |                                                       | N |           | REV | DATE     | AMENDMENT            | Copyright. ©                                                                                                             | DRAWING:                  | CLIENT:  |                          |                  |
|------------------------|-------------------------------------------------------|---|-----------|-----|----------|----------------------|--------------------------------------------------------------------------------------------------------------------------|---------------------------|----------|--------------------------|------------------|
|                        | Level 1 . 2 Epsom Road,                               |   |           | A   | 14.04.25 | ISSUE FOR DA - AH/JK | THIS DOCUMENT IS OWNED BY, AND THE                                                                                       |                           |          | JENNY & JANNIS KE        | ARNEY BOTT       |
|                        | Zetland, Sydney, NSW, 2017                            |   |           |     |          |                      | INFORMATION CONTAINED IN ITS IS PROPRIETARTY<br>TO ELAINE RICHARDSON ARCHITECT. BY RECEIPT                               | SITE ANALYSIS PLAN        |          |                          |                  |
|                        |                                                       |   | ISSUE FOR |     |          |                      | HERE OF THE HOLDER AGREES NOT TO USE THE<br>INFORMATION DISCLOSE IT TO ANY THIRD PARTY,                                  |                           | LGA:     | NORTHERN BEACHE          | SCOUNCIL         |
|                        | office   0421 813 873<br>e   hello@erarchitect.com.au |   | DA        |     |          |                      | NOR REPRODUCE THIS DOCUMENT WITHOUT PRIOR<br>WRITTEN CONSENT OF ELAINE RICHARDSON<br>ARCHITECT, AND AGREES TO RETUN THIS | LU1.52 DF.12030           | DESIGN:  | ALTS & ADDS TO EX SINGLE | STOREY DWELLING  |
| www.erarchitect.com.au | licence No.7530                                       |   |           |     |          |                      | DOCUMENT FORTHWITH UPON REQUEST. 154 PLATEAU F                                                                           | 154 PLATEAU RD            |          |                          | 1                |
|                        |                                                       |   |           |     |          |                      | CONTRACTOR TO VERIFY DIMENSIONS PRIOR                                                                                    | BILGOLA PLATEAU, NSW 2107 | JOB No:1 | 962024 SHEET SIZE: A3    | SHEET No:1 of 30 |
|                        |                                                       |   |           |     |          |                      | CONSTRUCTION. DO NOT SCALE OFF DRAWING.                                                                                  |                           |          |                          |                  |