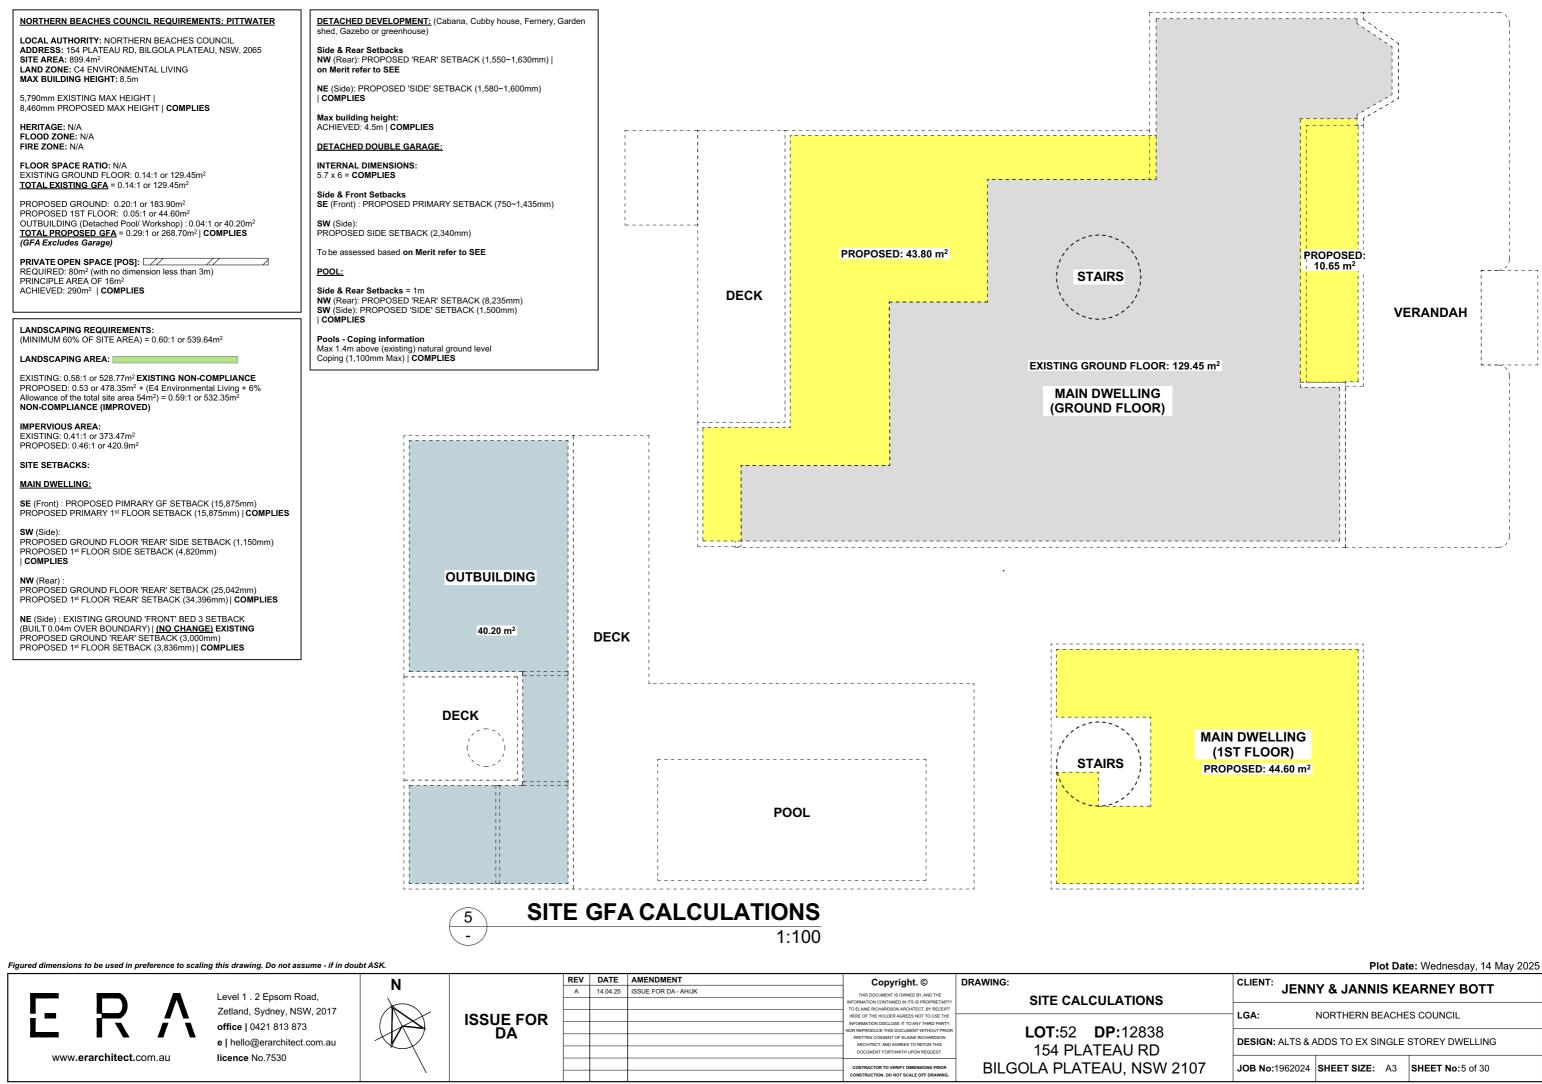

## NORTHERN BEACHES COUNCIL REQUIREMENTS: PITTWATER

LOCAL AUTHORITY: NORTHERN BEACHES COUNCIL ADDRESS: 154 PLATEAU RD, BILGOLA PLATEAU, NSW, 2065 SITE AREA: 899.4m<sup>2</sup> LAND ZONE: C4 ENVIRONMENTAL LIVING MAX BUILDING HEIGHT: 8.5m

5,790mm EXISTING MAX HEIGHT | 8,460mm PROPOSED MAX HEIGHT | **COMPLIES** 

HERITAGE: N/A FLOOD ZONE: N/A FIRE ZONE: N/A

1

FLOOR SPACE RATIO: N/A EXISTING GROUND FLOOR: 0.14:1 or 129.45m<sup>2</sup> TOTAL EXISTING GFA = 0.14:1 or 129.45m<sup>2</sup>

PROPOSED GROUND: 0.20:1 or 183.90m<sup>2</sup> PROPOSED 1ST FLOOR: 0.05:1 or 44.60m<sup>2</sup> OUTBUILDING (Detached Pool/ Workshop) : 0.04:1 or 40.20m<sup>2</sup> TOTAL PROPOSED GFA = 0.29:1 or 268.70m<sup>2</sup> | COMPLIES (GFA Excludes Garage)

PRIVATE OPEN SPACE [POS]: REQUIRED: 80m<sup>2</sup> (with no dimension less than 3m) PRINCIPLE AREA OF 16m<sup>2</sup> ACHIEVED: 290m<sup>2</sup> | COMPLIES

Figured dimensions to be used in preference to scaling this drawing. Do not assume - if in doubt ASK.

Plot Date: Wednesday, 14 May 2025

|      | CLIENT: JENNY & JANNIS KEARNEY BOTT              |                |                  |  |  |  |  |  |  |  |
|------|--------------------------------------------------|----------------|------------------|--|--|--|--|--|--|--|
|      | LGA: NORTHERN BEACHES COUNCIL                    |                |                  |  |  |  |  |  |  |  |
|      | DESIGN: ALTS & ADDS TO EX SINGLE STOREY DWELLING |                |                  |  |  |  |  |  |  |  |
| 2107 | JOB No:1962024                                   | SHEET SIZE: A3 | SHEET No:5 of 30 |  |  |  |  |  |  |  |