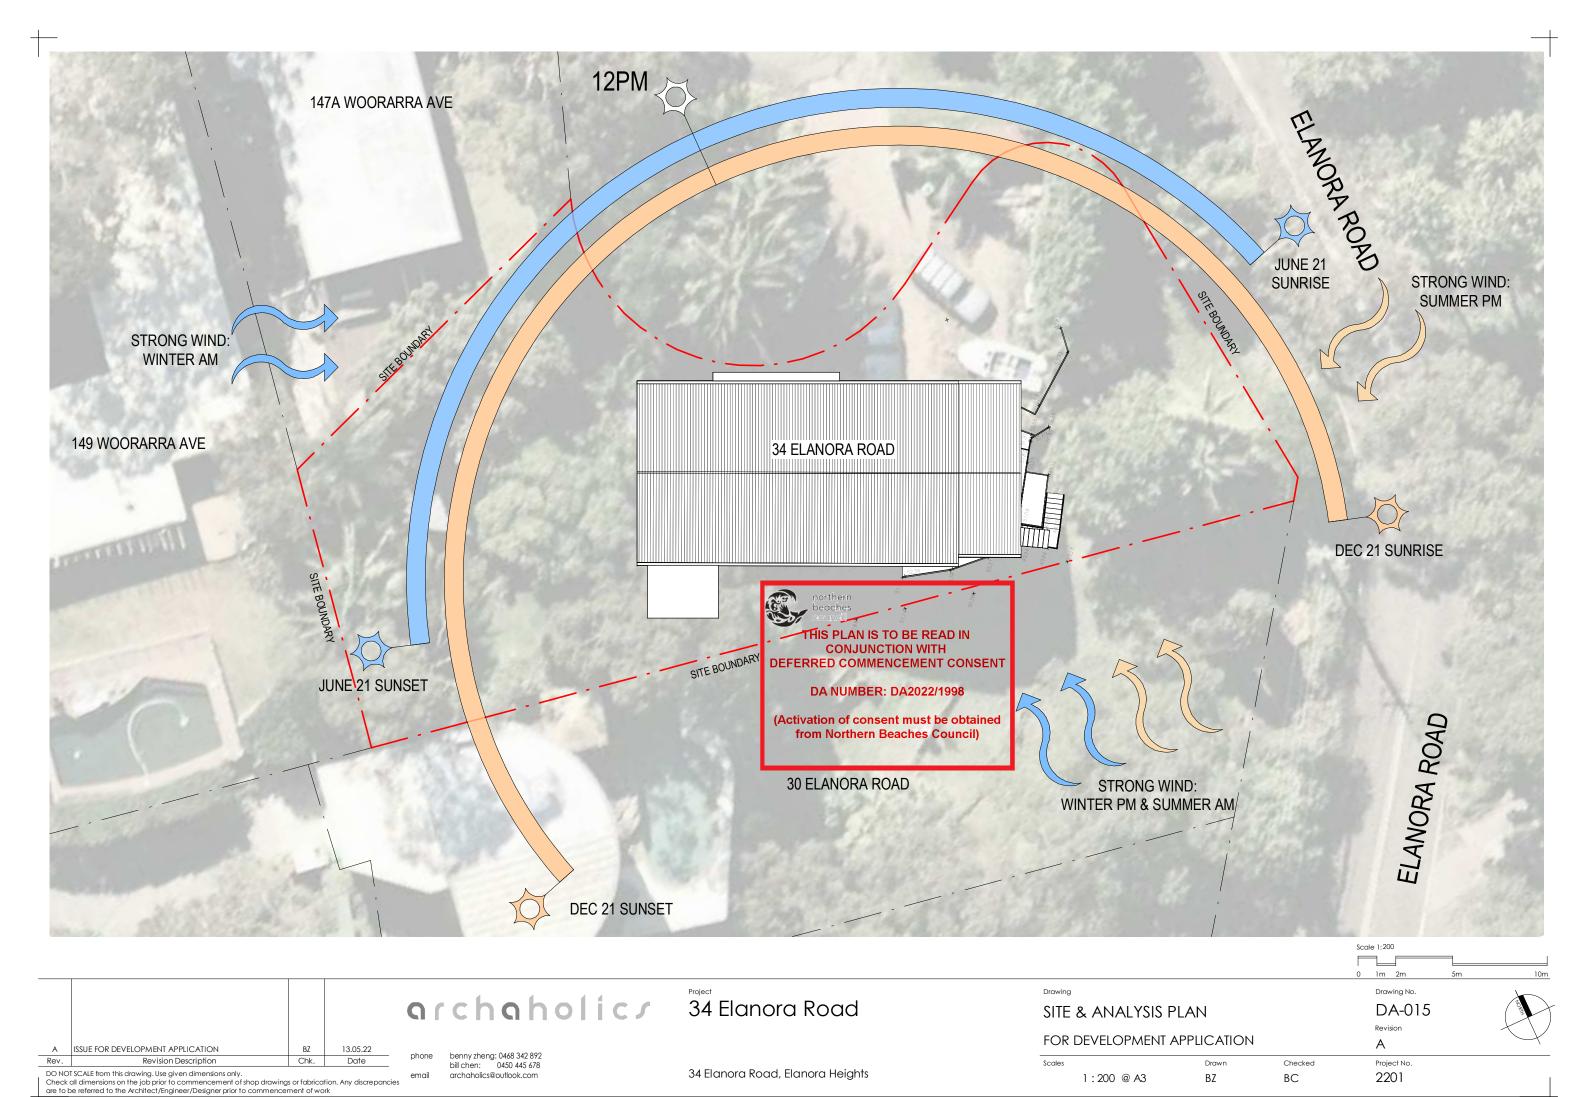

| Rev. Revision Description DONOTS CALE from this drawing. Use given dimensions on the job prior to commencement of shop drawings or fabrication. Any discrepancies check all dimensions on the job prior to commencement of shop drawings or fabrication. Any discrepancies check all dimensions on the job prior to commencement of shop drawings or fabrication. Any discrepancies check all dimensions on the job prior to commencement of shop drawings or fabrication. Any discrepancies check all dimensions on the job prior to commencement of shop drawings or fabrication. Any discrepancies check all dimensions on the job prior to commencement of shop drawings or fabrication. Any discrepancies check all dimensions on the job prior to commencement of shop drawings or fabri