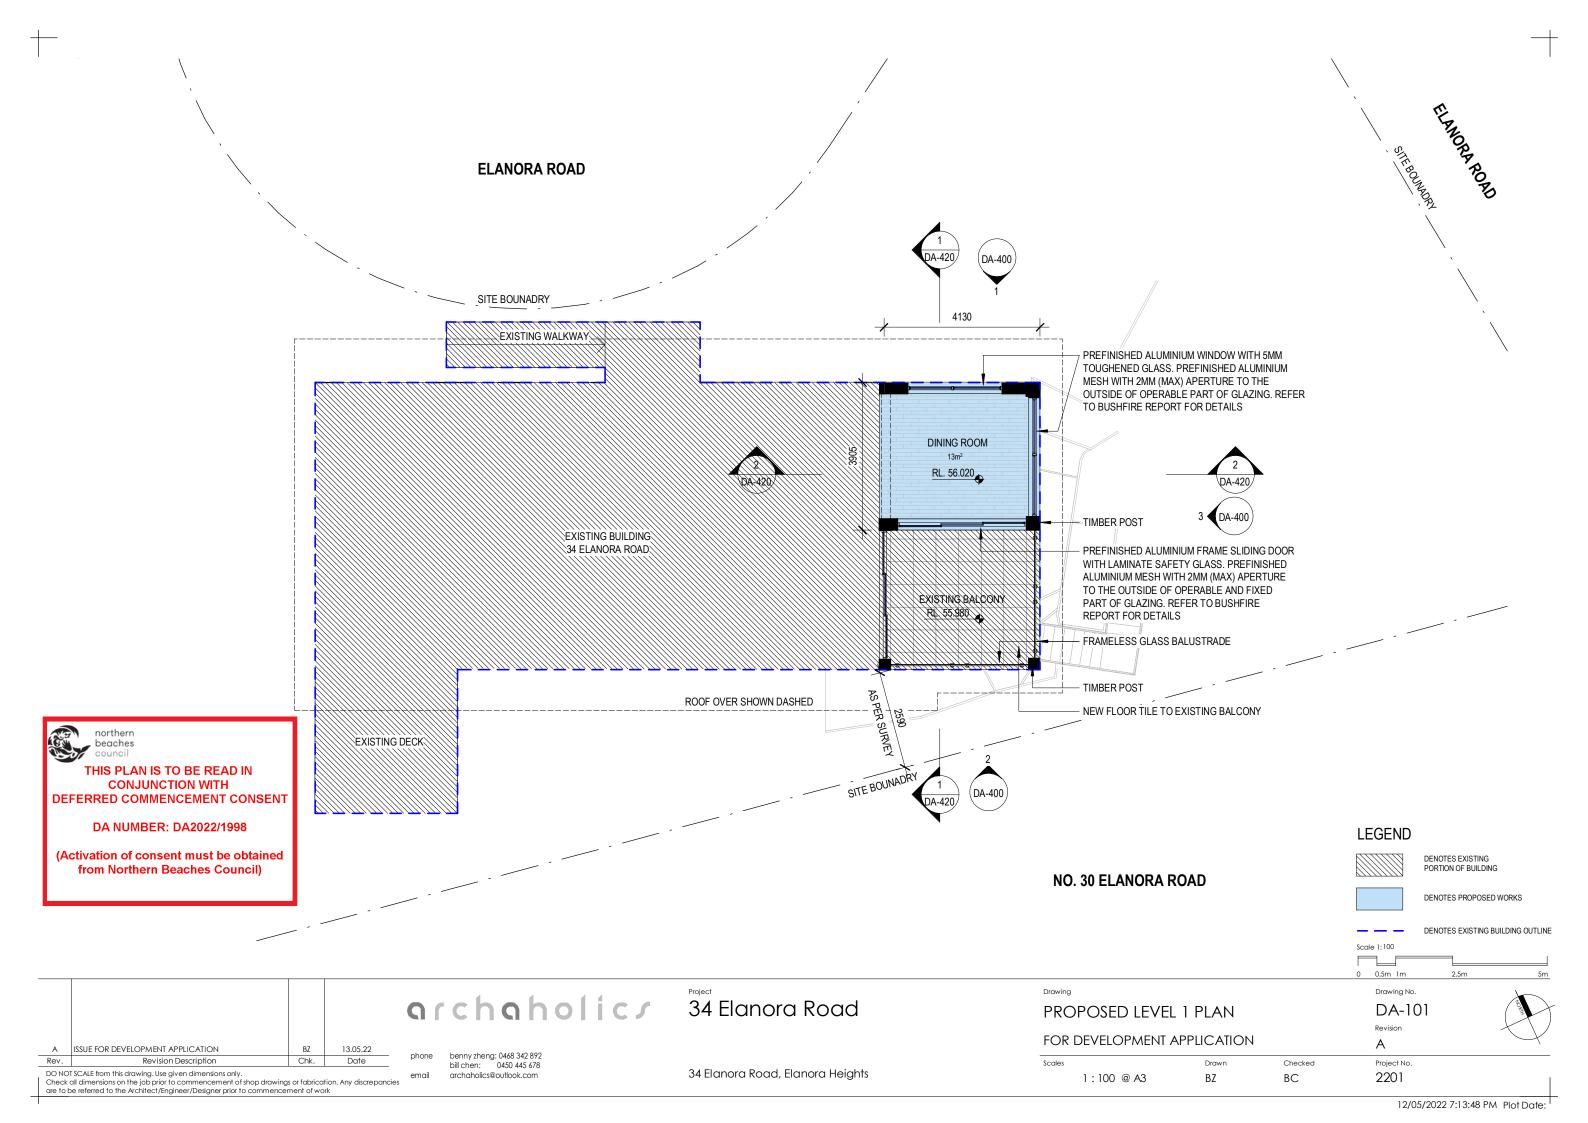

| Rev. Revision Description DONOTS CALE from this drawing. Use given dimensions on the job prior to commencement of shop drawings or fabrication. Any discrepancies check all dimensions on the job prior to commencement of shop drawings or fabrication. Any discrepancies check all dimensions on the job prior to commencement of shop drawings or fabrication. Any discrepancies check all dimensions on the job prior to commencement of shop drawings or fabrication. Any discrepancies check all dimensions on the job prior to commencement of shop drawings or fabrication. Any discrepancies check all dimensions on the job prior to commencement of shop drawings or fabrication. Any discrepancies check all dimensions on the job prior to commencement of shop drawings or fabricati