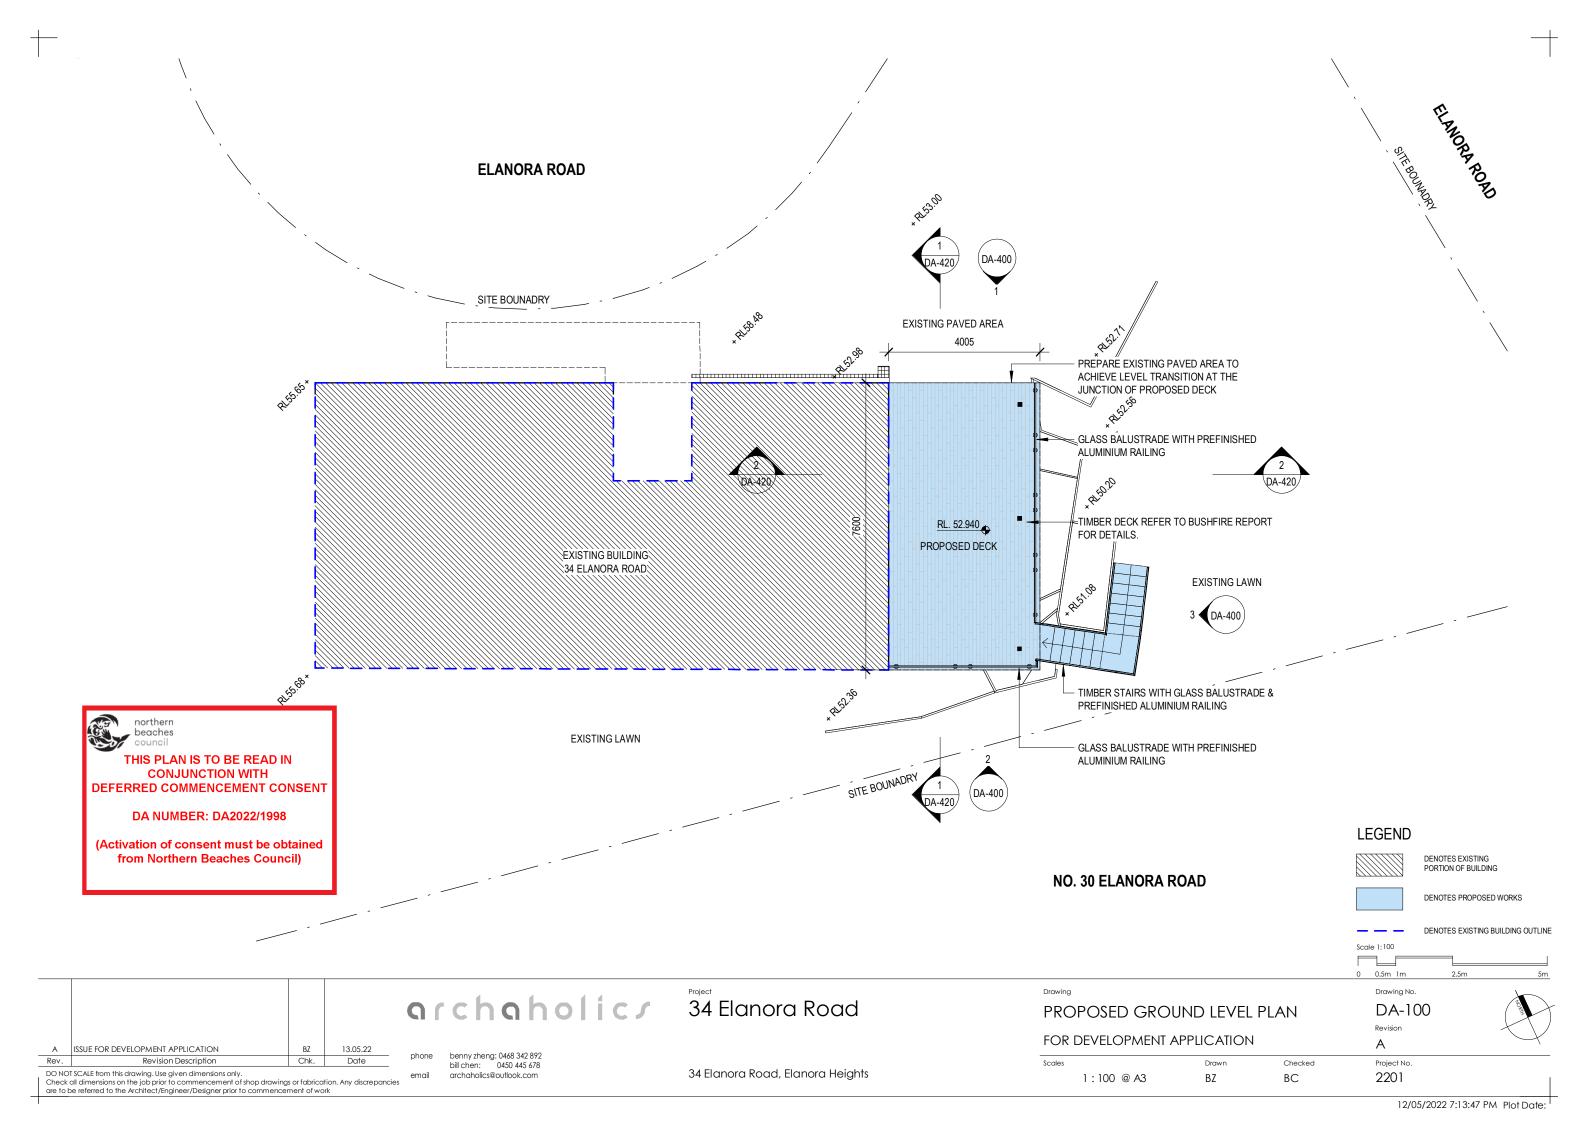

| Rev. Revision Description DONOTS CALE from this drawing. Use given dimensions on the job prior to commencement of shop drawings or fabrication. Any discrepancies check all dimensions on the job prior to commencement of shop drawings or fabrication. Any discrepancies check all dimensions on the job prior to commencement of shop drawings or fabrication. Any discrepancies check all dimensions on the job prior to commencement of shop drawings or fabrication. Any discrepancies check all dimensions on the job prior to commencement of shop drawings or fabrication. Any discrepancies check all dimensions on the job prior to commencement of shop drawings or fabrication. Any discrepancies check all dimensions on the job prior to commencement of shop drawings or fabrica