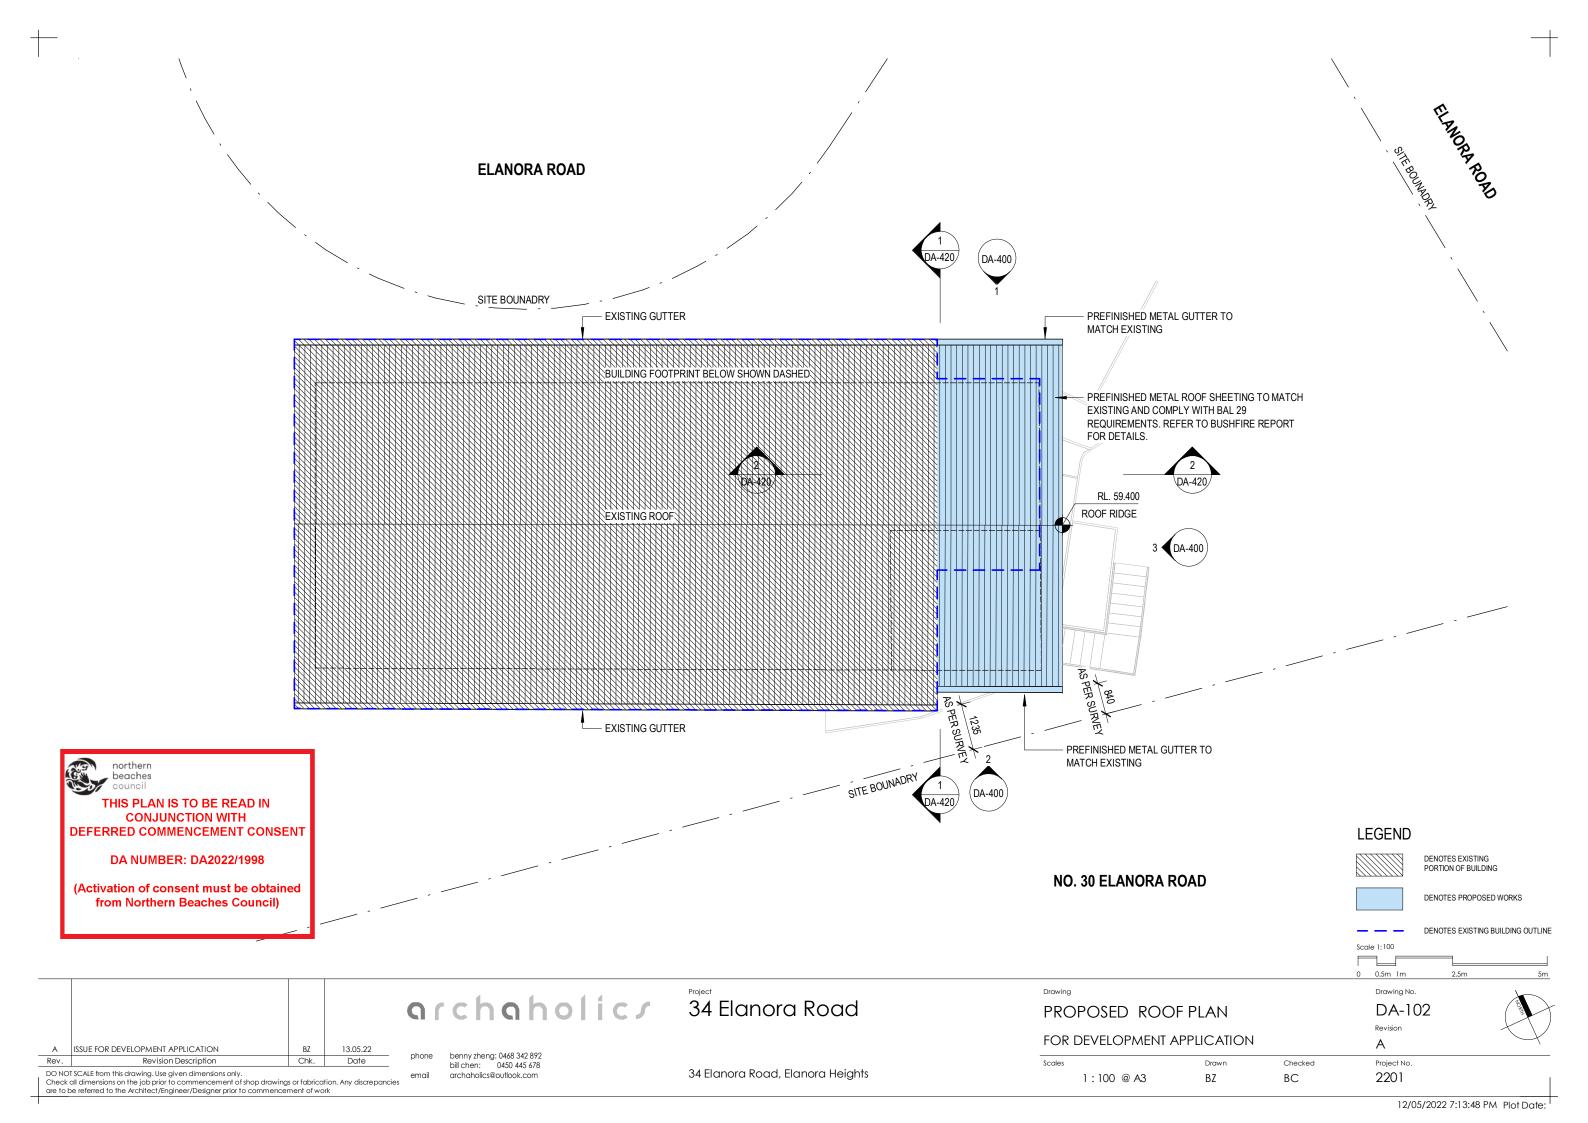

| Rev. Revision Description DONOTS CALE from this drawing. Use given dimensions on the job prior to commencement of shop drawings or fabrication. Any discrepancies check all dimensions on the job prior to commencement of shop drawings or fabrication. Any discrepancies check all dimensions on the job prior to commencement of shop drawings or fabrication. Any discrepancies check all dimensions on the job prior to commencement of shop drawings or fabrication. Any discrepancies check all dimensions on the job prior to commencement of shop drawings or fabrication. Any discrepancies check all dimensions on the job prior to commencement of shop drawings or fabrication. Any discrepancies check all dimensions on the job prior to commencement of shop drawings or fabrication