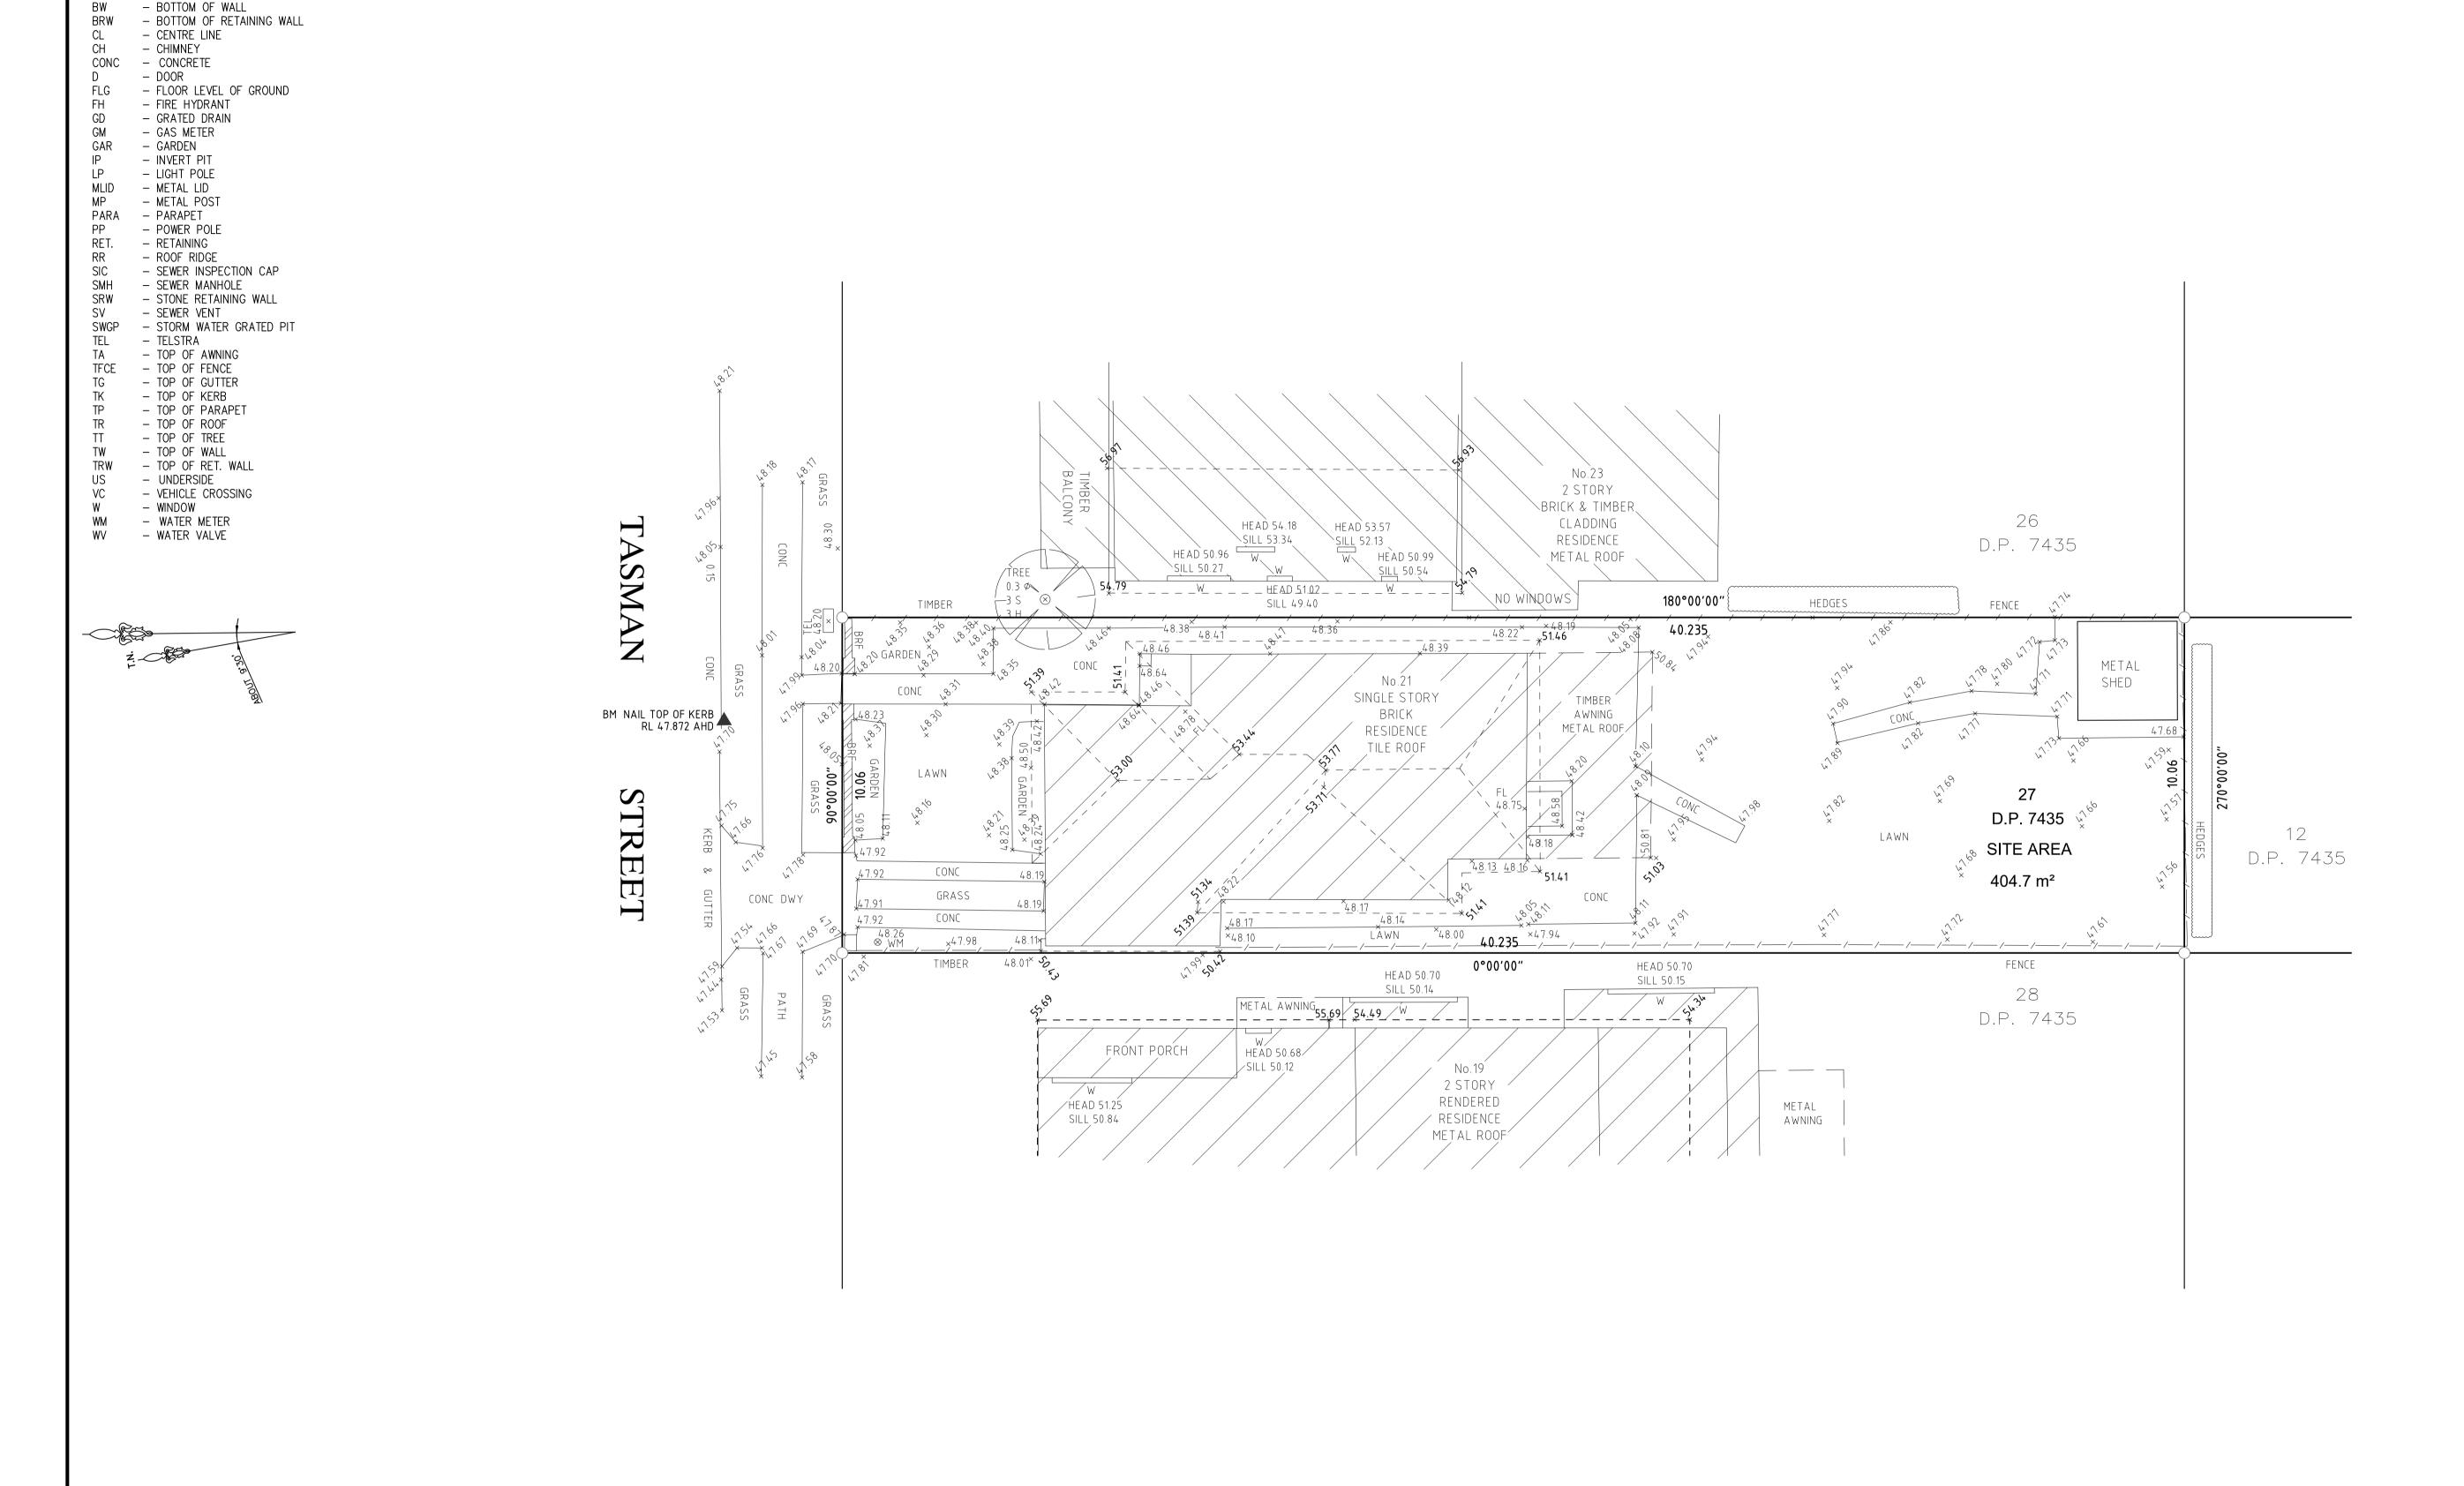

<u>LEGEND</u>

BK - BOTTOM OF KERB

ORIGIN OF LEVELS PM 2832 RL 48.694 (A.H.D.) (SOURCE: S.C.I.M.S. AS AT 04 APR 2019).

- BEARINGS ARE ON MM NORTH
- NO BOUNDARY SURVEY HAS BEEN UNDERTAKEN. BEARINGS & DISTANCES HAVE BEEN COMPILED FROM TITLE AND/OR DEED INFORMATION SUPPLIED BY DEPARTMENT OF LANDS NSW. RELATIONSHIP OF IMPROVEMENTS AND DETAIL TO BOUNDARIES IS DIAGRAMMATIC ONLY AND SPECIFIC DETAILS, IF CRITICAL, WILL REQUIRE
- NO SERVICES OR UNDERGROUND SERVICES SEARCH HAS BEEN UNDERTAKEN. SERVICES SHOWN ARE BASED ON VISIBLE SURFACE INDICATORS EVIDENT AT THE DATE OF SURVEY & ARE CHARTED AS A GUIDE TO THE POSITION & NATURE OF THE SERVICE. ALL SERVICE AUTHORITIES
- SHOULD BE CONTACTED PRIOR TO ANY DEVELOPMENT. RIDGE, EAVE & GUTTER HEIGHTS HAVE BEEN OBTAINED BY AN INDIRECT METHOD AND ARE ACCURATE FOR PLANNING PURPOSES ONLY. ADJOINING BUILDINGS AND DWELLINGS HAVE BEEN PLOTTED FOR DIAGRAMMATIC PURPOSES ONLY AND SPECIFIC DETAILS, IF CRITICAL, WILL

|    | REQUIRE FURTHER SURVEY.                                                                                             |  |
|----|---------------------------------------------------------------------------------------------------------------------|--|
| 8. | THE SPREAD & HEIGHT OF EACH TREE IS INDICATIVE ONLY AND SPECIFIC DETAILS, IF CRITICAL, WILL REQUIRE FURTHER SURVEY. |  |

PLAN SHOWING PHYSICAL FEATURES AND LEVELS AT No.21 TASMAN STREET, DEE WHY LOT 27 IN DP 7435

| SURVEORP<br>Consulting Surveyors                                                                       |  |
|--------------------------------------------------------------------------------------------------------|--|
|                                                                                                        |  |
| EMAIL: info@survcorp.com.au<br>Suite 28, 401 Pacific Highway, Artarmon NSW 2064<br>TEL: (02) 9966 8573 |  |