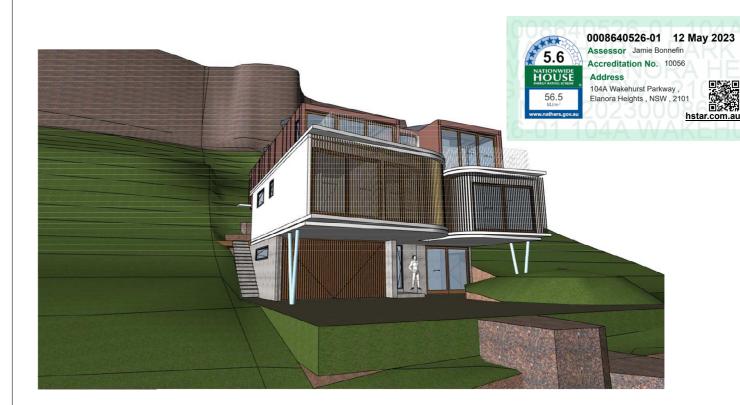

02/08/18

TO SCALE @ A3

VIEW FROM SHARED DRIVEWAY SCALE NTS

VIEW FROM WEST SCALE NTS

VIEW FROM NOR-WEST LOOKING AWAY FROM ESCARPMENT SCALE NTS

VIEW FROM NORTH LOOKING AWAY FROM ESCARPMENT SCALE NTS

| REV | DESCRIPTION       | DATE     |
|-----|-------------------|----------|
| М   | CLIENT CHANGES    | 11/04/23 |
| L   | CLIENT CHANGES    | 27/03/23 |
| K   | REVISED LAYOUTS   | 16/03/23 |
| J   | REVISED LAYOUTS   | 02/03/23 |
| ı   | PRELIM TENDER SET | 16/04/19 |
| Н   | REVISED DA SET    | 26/02/19 |
| G   | DA SET            | 02/08/18 |

**BASIX Project Commitments** BASIX Number: 1392295S

Proposed: Single Dwelling
Address: 104A Wakehurst Parkway, Elanora Heights
Lot No / DP: 4/1240491

|                                       | ,,,                   |                         |                   |                               |                        |
|---------------------------------------|-----------------------|-------------------------|-------------------|-------------------------------|------------------------|
| Water                                 |                       |                         |                   |                               |                        |
| Fixtures                              |                       |                         | Specification     |                               |                        |
| Shower head ra                        | ting                  |                         | 4 star (> 4.5 but | <= 6 L/min)                   |                        |
| Toilet rating                         |                       |                         | 3 star            |                               |                        |
| Kitchen taps rat                      | ing                   |                         | 4 star            |                               |                        |
| · -                                   |                       | 4 star                  |                   |                               |                        |
| Alternative wat                       | er details            |                         |                   |                               |                        |
| Rainwater tank                        | size                  | Individual              | 2000L             |                               |                        |
| Connected to:                         | Garden and lawn areas |                         | Yes               |                               |                        |
|                                       | All toilets           |                         | Yes               |                               |                        |
|                                       | Laundry               |                         | No                |                               |                        |
| Thermal Comfort Accreditation Number: |                       | HERA 10056              |                   | NatHERS Number: 0008640526-01 |                        |
| External walls                        |                       |                         | Requirements      |                               |                        |
| Concrete block,                       | lined                 | Basement & Ground Floor | Medium colour     | R2.7                          | Bulk + Anti-glare foil |
| Metal clad                            |                       | First Floor             | Light colour      | R2.7                          | Bulk + Anti-glare foil |

|                                                     | -                      |                                                                       |                                                    |                                                                                                     |                                                                               |  |
|-----------------------------------------------------|------------------------|-----------------------------------------------------------------------|----------------------------------------------------|-----------------------------------------------------------------------------------------------------|-------------------------------------------------------------------------------|--|
| Alternative water                                   |                        |                                                                       |                                                    |                                                                                                     |                                                                               |  |
| Rainwater tank                                      |                        | Individual                                                            | 2000L                                              |                                                                                                     |                                                                               |  |
| Connected to:                                       | Garden and lawn areas  |                                                                       | Yes                                                |                                                                                                     |                                                                               |  |
|                                                     | All toilets<br>Laundry |                                                                       | Yes<br>No                                          |                                                                                                     |                                                                               |  |
|                                                     | Launury                |                                                                       | NO                                                 |                                                                                                     |                                                                               |  |
| Thermal Comfo                                       | rt                     | Accreditation Number:                                                 | HERA 10056                                         |                                                                                                     | NatHERS Number: 0008640526-01                                                 |  |
| External walls                                      |                        |                                                                       | Requirements                                       |                                                                                                     |                                                                               |  |
| Concrete block,                                     | lined                  | Basement & Ground Floor                                               | Medium colour                                      | R2.7                                                                                                | Bulk + Anti-glare foil                                                        |  |
| Metal clad                                          |                        | First Floor                                                           | Light colour                                       | R2.7                                                                                                | Bulk + Anti-glare foil                                                        |  |
| lakanaalalla                                        |                        |                                                                       |                                                    |                                                                                                     |                                                                               |  |
| Internal walls Cavity wall, direct fix plasterboard |                        |                                                                       | R2.0 Bulk insulation                               |                                                                                                     |                                                                               |  |
| carrey wan, and                                     | ot in plaster board    |                                                                       | NZ.O DUIK IIISUIGU                                 | 1011                                                                                                |                                                                               |  |
| Ceiling                                             |                        |                                                                       |                                                    |                                                                                                     |                                                                               |  |
| External ceiling - Plasterboard                     |                        |                                                                       | R4.0 Bulk insulation                               |                                                                                                     |                                                                               |  |
| Internal ceiling - Plasterboard                     |                        |                                                                       | No insulation                                      |                                                                                                     |                                                                               |  |
|                                                     |                        |                                                                       |                                                    |                                                                                                     |                                                                               |  |
| Roof                                                |                        |                                                                       | 1:1:0:1: (.1:                                      |                                                                                                     | 0.475)                                                                        |  |
| Corrugated iron                                     |                        |                                                                       | Light Colour (solar absorptance < 0.475)           |                                                                                                     |                                                                               |  |
|                                                     |                        | R1.3 Bulk + Reflective side down, No air gap above (Anticon 55, 60mm) |                                                    |                                                                                                     |                                                                               |  |
| Floors                                              |                        |                                                                       |                                                    |                                                                                                     |                                                                               |  |
| Concrete slab or                                    | n ground               |                                                                       | No insulation                                      |                                                                                                     |                                                                               |  |
| Suspended conc                                      |                        | Exposed areas only                                                    |                                                    | R2.0 Bulk insulation                                                                                |                                                                               |  |
|                                                     |                        | •                                                                     |                                                    |                                                                                                     |                                                                               |  |
| Windows                                             |                        |                                                                       |                                                    |                                                                                                     |                                                                               |  |
| UPVC frame PV0                                      | C-005-03 W             |                                                                       |                                                    | Double argon-fill low-e glazing with U-value 2.0 and SHGC 0.25 for Group A windows (awning, bifold, |                                                                               |  |
|                                                     | ==                     |                                                                       |                                                    | casement and tilt 'n' turn type windows/doors)                                                      |                                                                               |  |
| UPVC frame PVC-006-03 W                             |                        |                                                                       |                                                    |                                                                                                     | ng with U-value 2.0 and SHGC 0.31 for Group B windows (double hung, fixed,    |  |
|                                                     |                        |                                                                       | louvres and slidin                                 | ng type wind                                                                                        | dows/doors)                                                                   |  |
| Skylights                                           |                        |                                                                       |                                                    |                                                                                                     |                                                                               |  |
| Double Glazed S                                     | skylight               |                                                                       |                                                    |                                                                                                     |                                                                               |  |
| Double Glazea s                                     | ,                      |                                                                       |                                                    |                                                                                                     |                                                                               |  |
| Ceiling Penetrat                                    | ions                   |                                                                       |                                                    |                                                                                                     |                                                                               |  |
| Downlight Cove                                      | rc                     |                                                                       | Approved firepro                                   | of downligh                                                                                         | nt covers must be installed to all downlights in ceilings where insulation is |  |
| Downing it cove                                     | 15                     |                                                                       | installed.                                         |                                                                                                     |                                                                               |  |
| Lighting specification                              |                        |                                                                       | Dwelling is rated                                  | without do                                                                                          | wnlight                                                                       |  |
|                                                     |                        |                                                                       |                                                    |                                                                                                     |                                                                               |  |
| Ceiling fans                                        |                        |                                                                       | No ceiling fans need to be installed               |                                                                                                     |                                                                               |  |
|                                                     |                        |                                                                       |                                                    |                                                                                                     |                                                                               |  |
| Overshadowing details                               |                        |                                                                       | Adjoining units calculated into model calculations |                                                                                                     |                                                                               |  |
| oversitadoviing                                     | actans                 |                                                                       | .,                                                 |                                                                                                     |                                                                               |  |
| Site                                                |                        |                                                                       |                                                    |                                                                                                     |                                                                               |  |
| Orientation of nominal north elevation              |                        |                                                                       | As shown on plans                                  |                                                                                                     |                                                                               |  |
|                                                     |                        |                                                                       |                                                    |                                                                                                     |                                                                               |  |
| Energy                                              |                        |                                                                       |                                                    |                                                                                                     |                                                                               |  |
| Hot water                                           |                        |                                                                       | Specification                                      | on oir                                                                                              | Rating                                                                        |  |
| Individual syster                                   | 111                    |                                                                       | Electric heat pur                                  | iih - qit                                                                                           | 26 to 30 STCs                                                                 |  |
| Ventilation                                         |                        |                                                                       |                                                    |                                                                                                     |                                                                               |  |
| Bathroom exhau                                      | ust                    |                                                                       | Individual fan, no                                 | ot ducted                                                                                           |                                                                               |  |
| Control switch                                      |                        |                                                                       |                                                    | Manual switch on/off                                                                                |                                                                               |  |
| Kitchen exhaust                                     |                        |                                                                       | Individual fan, no                                 | Individual fan, not ducted                                                                          |                                                                               |  |
| Control switch                                      |                        |                                                                       | Manual switch or                                   | -                                                                                                   |                                                                               |  |
| Laundry                                             |                        |                                                                       | Individual fan, no                                 |                                                                                                     |                                                                               |  |
| Control s                                           | switch                 |                                                                       | Manual switch or                                   | n/OTf                                                                                               |                                                                               |  |
| Cooling                                             |                        |                                                                       |                                                    |                                                                                                     |                                                                               |  |
| Individual systems - living areas                   |                        |                                                                       | 1-phase aircondit                                  | tioning                                                                                             | EER 3.0 - 3.5                                                                 |  |
| Individual systems - bedroom areas                  |                        |                                                                       | 1-phase aircondit                                  | _                                                                                                   | EER 3.0 - 3.5                                                                 |  |
|                                                     |                        |                                                                       |                                                    | 3                                                                                                   |                                                                               |  |
| Heating                                             |                        |                                                                       |                                                    |                                                                                                     |                                                                               |  |
| Individual system                                   | -                      |                                                                       | 1-phase aircondit                                  |                                                                                                     | EER 3.0 - 3.5                                                                 |  |
| Individual system                                   | ms - bedroom areas     |                                                                       | 1-phase aircondit                                  | tioning                                                                                             | EER 3.0 - 3.5                                                                 |  |
| Applian                                             |                        |                                                                       |                                                    |                                                                                                     |                                                                               |  |
| Appliances Cookton/oven                             |                        |                                                                       | Induction cookto                                   | n & electric                                                                                        | oven                                                                          |  |
| Cooktop/oven Ventilated fridge space                |                        |                                                                       | Induction cooktop & electric oven No               |                                                                                                     |                                                                               |  |
| Private outdoor clothes drying line                 |                        |                                                                       | Yes                                                |                                                                                                     |                                                                               |  |
| Private Indoor or sheltered clothes drying line     |                        |                                                                       | No                                                 |                                                                                                     |                                                                               |  |
| Zoned Air-conditioning                              |                        |                                                                       | No                                                 |                                                                                                     |                                                                               |  |
|                                                     |                        |                                                                       |                                                    |                                                                                                     |                                                                               |  |
| Alternative Ener                                    |                        |                                                                       |                                                    |                                                                                                     |                                                                               |  |
| Photovoltaic System                                 |                        |                                                                       | N/A                                                |                                                                                                     |                                                                               |  |