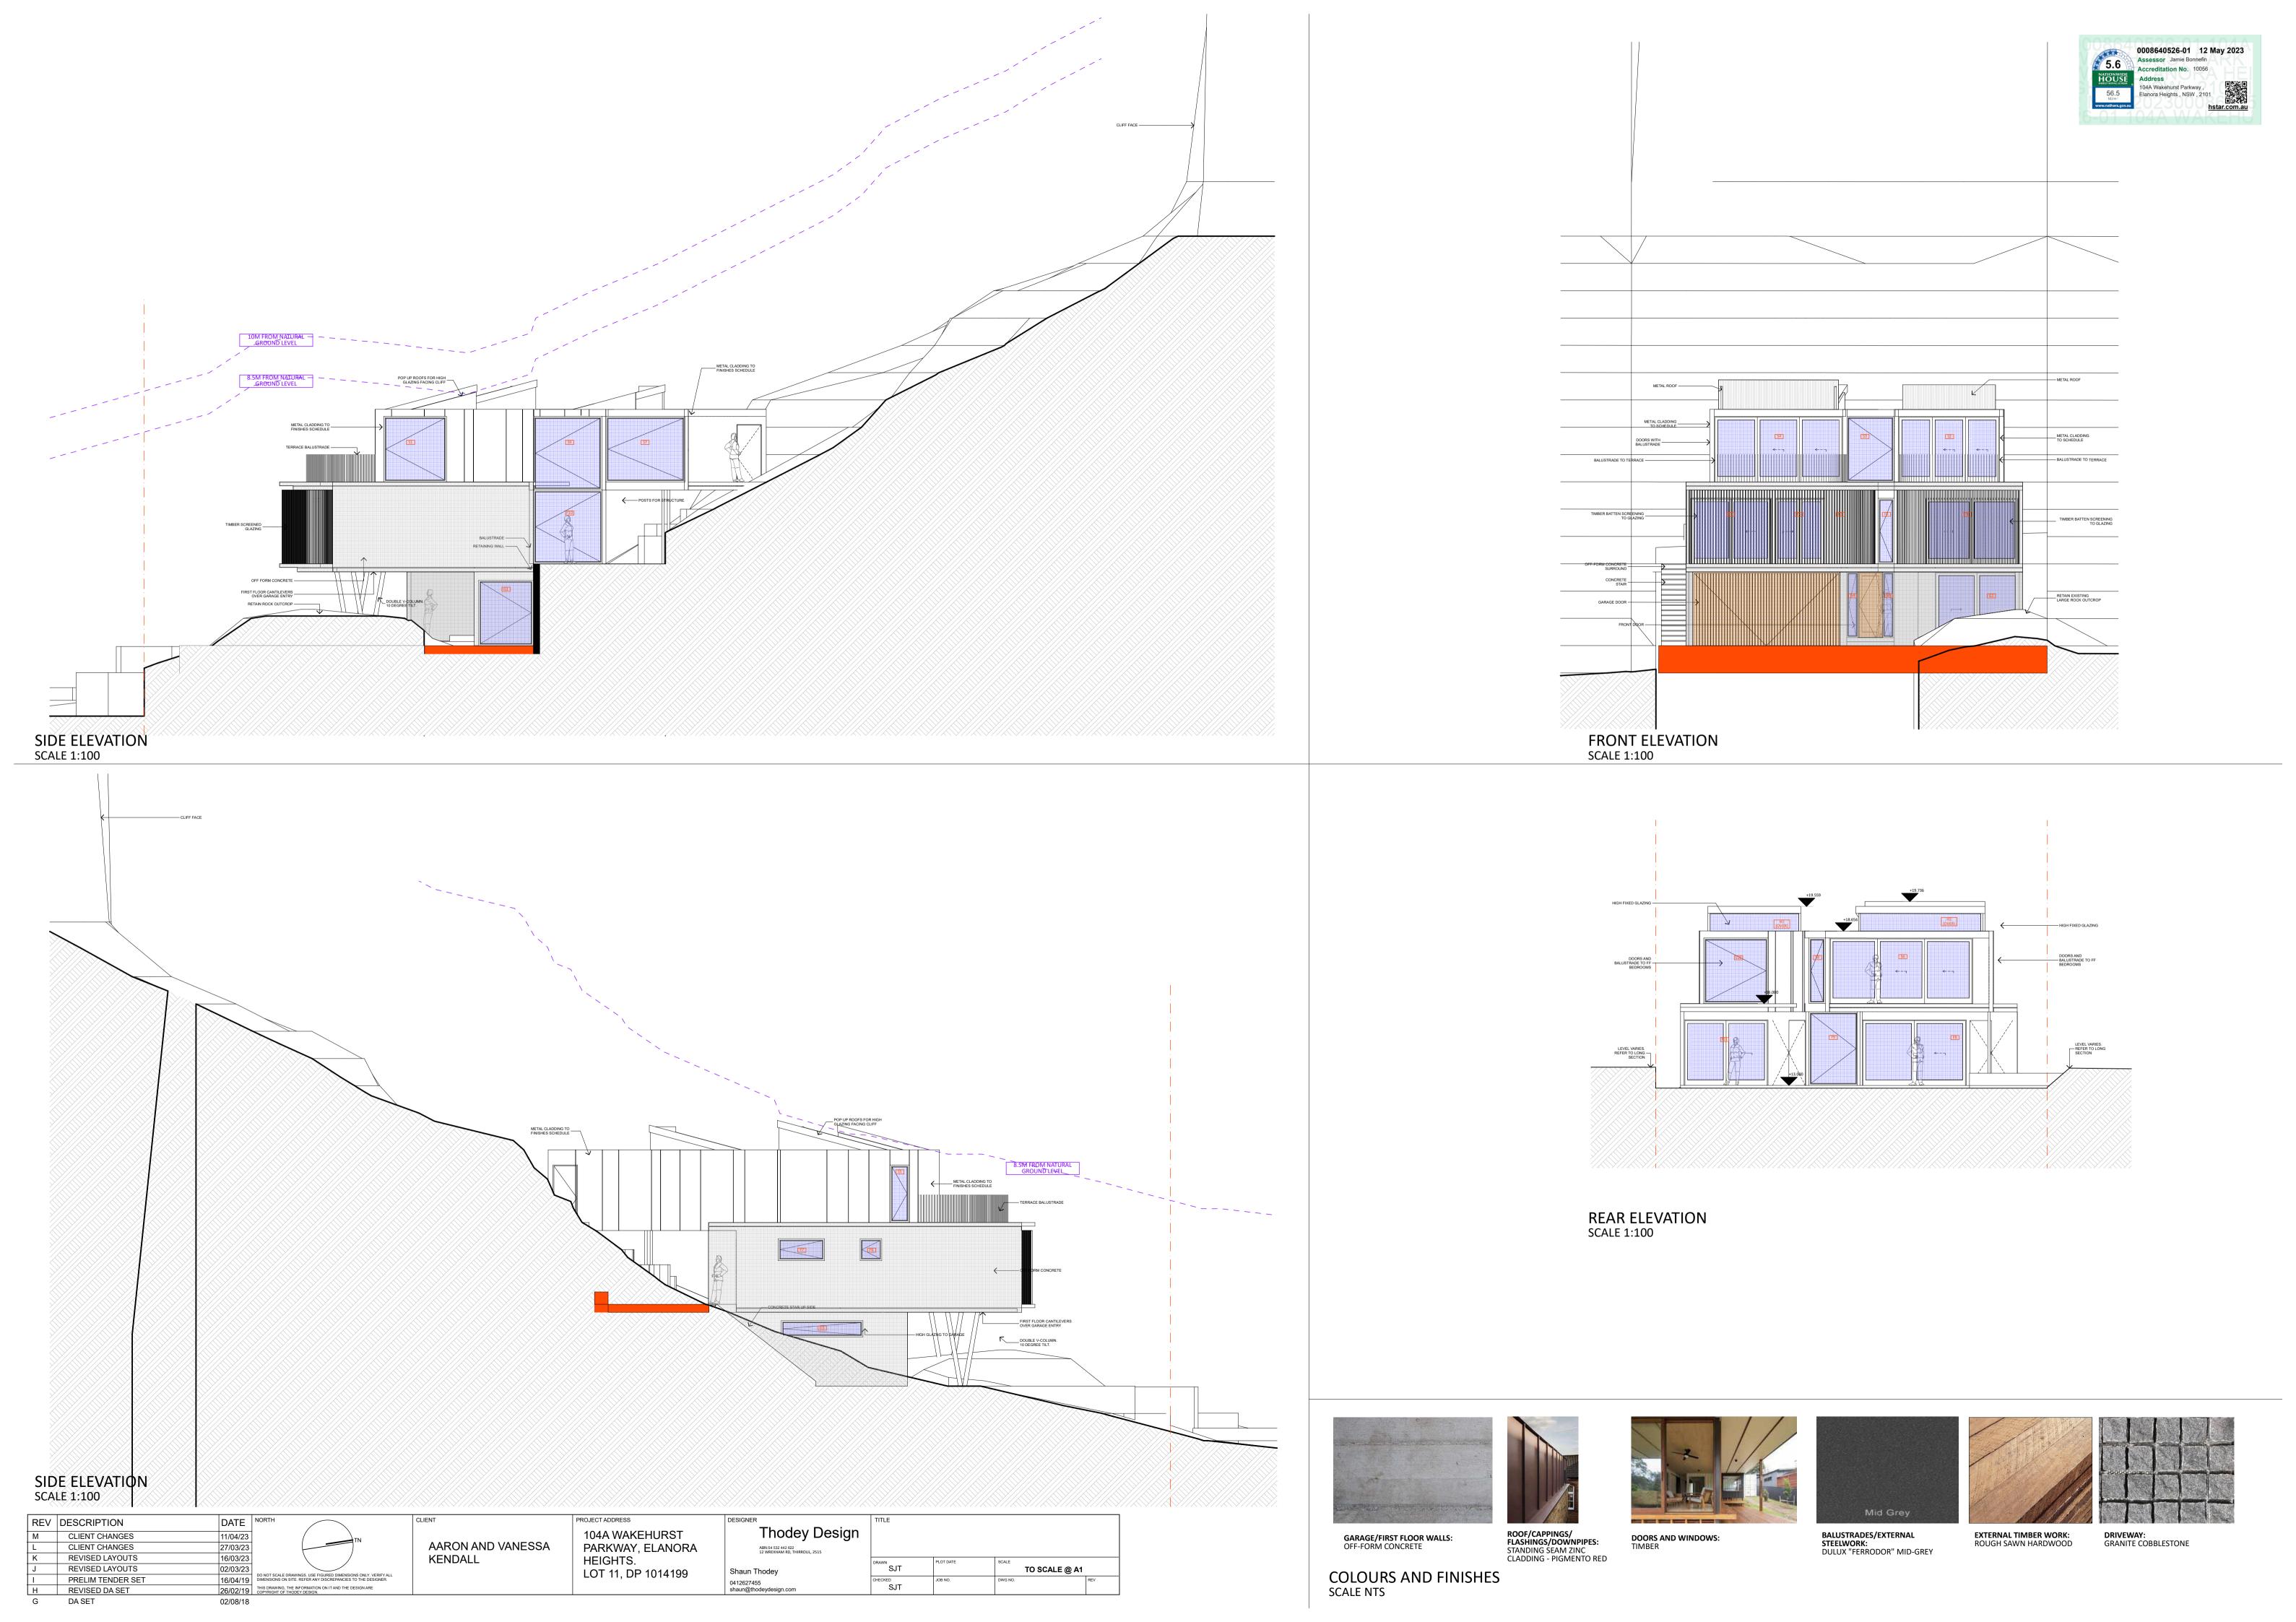

SIONS ONLY. VERIFY ALL DIMENSIONS ON SITE. REFER ANY DISCREPANCIES TO THE DESIGNER. |                   | LOT 11, DI 1014199 | 0412627455                                          | CHECKED JOB NO. | DWG NO. REV   |
| Н   | REVISED DA SET    | 26/02/19 THIS DRAWING, THE INFORMATION ON IT AND THE DESIGN ARE COPYRIGHT OF THODEY DESIGN.                                          |                   |                    | shaun@thodeydesign.com                              | SJT             |               |
| G   | DA SET            | 02/08/18                                                                                                                             |                   |                    |                                                     |                 |               |





# **COVER PAGE**



#### **DEVELOPMENT APPLICATION FOR WORKS TO:**

ADDRESS: 104A WAKEHURST PARKWAY, ELANORA HEIGHTS.

DP 1014199, LOT 11.

**COUNCIL:** NORTHERN BEACHES COUNCIL **OWNER:** AARON AND VANESSA KENDALL



**IMAGE: LOCATION SATELLITE PHOTO NTS** 

02/08/18

DA SET

| REV | DESCRIPTION       | DATE     | NORTH                                                                                                                       | CLIENT            | PROJECT ADDRESS    | DESIGNER