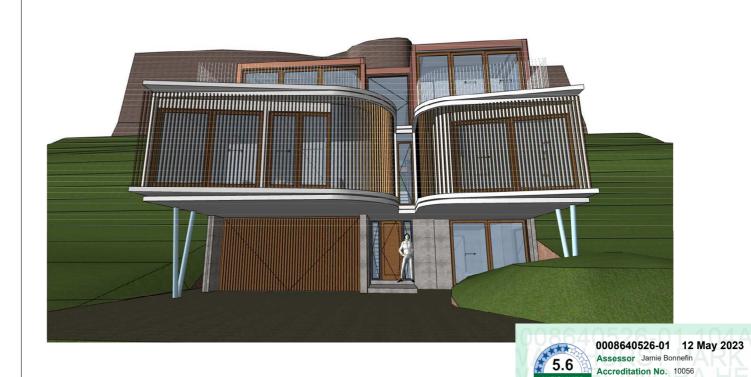

02/08/18

TO SCALE @ A3

VIEW FROM SHARED DRIVEWAY SCALE NTS

VIEW FROM WEST SCALE NTS

VIEW FROM NOR-WEST LOOKING AWAY FROM ESCARPMENT SCALE NTS

VIEW FROM NORTH LOOKING AWAY FROM ESCARPMENT SCALE NTS

| REV | DESCRIPTION       | DATE     |
|-----|-------------------|----------|
| М   | CLIENT CHANGES    | 11/04/23 |
| L   | CLIENT CHANGES    | 27/03/23 |
| K   | REVISED LAYOUTS   | 16/03/23 |
| J   | REVISED LAYOUTS   | 02/03/23 |
| ı   | PRELIM TENDER SET | 16/04/19 |
| Н   | REVISED DA SET    | 26/02/19 |
| G   | DA SET            | 02/08/18 |

**BASIX Project Commitments** BASIX Number: 1392295S

Proposed: Single Dwelling
Address: 104A Wakehurst Parkway, Elanora Heights
Lot No / DP: 4/1240491

|                                       | ,,,                   |                         |                   |                               |                        |
|---------------------------------------|-----------------------|-------------------------|-------------------|-------------------------------|------------------------|
| Water                                 |                       |                         |                   |                               |                        |
| Fixtures                              |                       |                         | Specification     |                               |                        |
| Shower head ra                        | ting                  |                         | 4 star (> 4.5 but | <= 6 L/min)                   |                        |
| Toilet rating                         |                       |                         | 3 star            |                               |                        |
| Kitchen taps rat                      | ing                   |                         | 4 star            |                               |                        |
| · -                                   |                       | 4 star                  |                   |                               |                        |
| Alternative wat                       | er details            |                         |                   |                               |                        |
| Rainwater tank                        | size                  | Individual              | 2000L             |                               |                        |
| Connected to:                         | Garden and lawn areas |                         | Yes               |                               |                        |
|                                       | All toilets           |                         | Yes               |                               |                        |
|                                       | Laundry               |                         | No                |                               |                        |
| Thermal Comfort Accreditation Number: |                       | HERA 10056              |                   | NatHERS Number: 0008640526-01 |                        |
| External walls                        |                       |                         | Requirements      |                               |                        |
| Concrete block,                       | lined                 | Basement & Ground Floor | Medium colour     | R2.7                          | Bulk + Anti-glare foil |
| Metal clad                            |                       | First Floor             | Light colour      | R2.7                          | Bulk + Anti-glare foil |

|                                                     | -                      |                                                                       |                                                    |                                                                                                     |                                                                               |  |
|-----------------------------------------------------|------------------------|-----------------------------------------------------------------------|----------------------------------------------------|-----------------------------------------------------------------------------------------------------|-------------------------------------------------------------------------------|--|
| Alternative water                                   |                        |                                                                       |                                                    |                                                                                                     |                                                                               |  |
| Rainwater tank                                      |                        | Individual                                                            | 2000L                                              |                                                                                                     |                                                                               |  |
| Connected to:                                       | Garden and lawn areas  |                                                                       | Yes                                                |                                                                                                     |                                                                               |  |
|                                                     | All toilets<br>Laundry |                                                                       | Yes<br>No                                          |                                                                                                     |                                                                               |  |
|                                                     | Launury                |                                                                       | NO                                                 |                                                                                                     |                                                                               |  |
| Thermal Comfo                                       | rt                     | Accreditation Number:                                                 | HERA 10056                                         |                                                                                                     | NatHERS Number: 0008640526-01                                                 |  |
| External walls                                      |                        |                                                                       | Requirements                                       |                                                                                                     |                                                                               |  |
| Concrete block,                                     | lined                  | Basement & Ground Floor                                               | Medium colour                                      | R2.7                                                                                                | Bulk + Anti-glare foil                                                        |  |
| Metal clad                                          |                        | First Floor                                                           | Light colour                                       | R2.7                                                                                                | Bulk + Anti-glare foil                                                        |  |
| lakanaalalla                                        |                        |                                                                       |                                                    |                                                                                                     |                                                                               |  |
| Internal walls Cavity wall, direct fix plasterboard |                        |                                                                       | R2.0 Bulk insulation                               |                                                                                                     |                                                                               |  |
| carrey wan, and                                     | ot in plaster board    |                                                                       | NZ.O DUIK IIISUIGU                                 | 1011                                                                                                |                                                                               |  |
| Ceiling                                             |                        |                                                                       |                                                    |                                                                                                     |                                                                               |  |
| External ceiling - Plasterboard                     |                        |                                                                       | R4.0 Bulk insulation                               |                                                                                                     |                                                                               |  |
| Internal ceiling - Plasterboard                     |                        |                                                                       | No insulation                                      |                                                                                                     |                                                                               |  |
|                                                     |                        |                                                                       |                                                    |                                                                                                     |                                                                               |  |
| Roof                                                |                        |                                                                       | 1:1:0:1: (.1:                                      |                                                                                                     | 0.475)                                                                        |  |
| Corrugated iron                                     |                        |                                                                       | Light Colour (solar absorptance < 0.475)           |                                                                                                     |                                                                               |  |
|                                                     |                        | R1.3 Bulk + Reflective side down, No air gap above (Anticon 55, 60mm) |                                                    |                                                                                                     |                                                                               |  |
| Floors                                              |                        |                                                                       |                                                    |                                                                                                     |                                                                               |  |
| Concrete slab or                                    | n ground               |                                                                       | No insulation                                      |                                                                                                     |                                                                               |  |
| Suspended conc                                      |                        | Exposed areas only                                                    |                                                    | R2.0 Bulk insulation                                                                                |                                                                               |  |
|                                                     |                        | •                                                                     |                                                    |                                                                                                     |                                                                               |  |
| Windows                                             |                        |                                                                       |                                                    |                                                                                                     |                                                                               |  |
| UPVC frame PV0                                      | C-005-03 W             |                                                                       |                                                    | Double argon-fill low-e glazing with U-value 2.0 and SHGC 0.25 for Group A windows (awning, bifold, |                                                                               |  |
|                                                     | ==                     |                                                                       |                                                    | casement and tilt 'n' turn type windows/doors)                                                      |                                                                               |  |
| UPVC frame PVC-006-03 W                             |                        |                                                                       |                                                    |                                                                                                     | ng with U-value 2.0 and SHGC 0.31 for Group B windows (double hung, fixed,    |  |
|                                                     |                        |                                                                       | louvres and slidin                                 | ng type wind                                                                                        | dows/doors)                                                                   |  |
| Skylights                                           |                        |                                                                       |                                                    |                                                                                                     |                                                                               |  |
| Double Glazed S                                     | skylight               |                                                                       |                                                    |                                                                                                     |                                                                               |  |
| Double Glazea s                                     | ,                      |                                                                       |                                                    |                                                                                                     |                                                                               |  |
| Ceiling Penetrat                                    | ions                   |                                                                       |                                                    |                                                                                                     |                                                                               |  |
| Downlight Cove                                      | rc                     |                                                                       | Approved firepro                                   | of downligh                                                                                         | nt covers must be installed to all downlights in ceilings where insulation is |  |
| Downing it cove                                     | 15                     |                                                                       | installed.                                         |                                                                                                     |                                                                               |  |
| Lighting specification                              |                        |                                                                       | Dwelling is rated                                  | without do                                                                                          | wnlight                                                                       |  |
|                                                     |                        |                                                                       |                                                    |                                                                                                     |                                                                               |  |
| Ceiling fans                                        |                        |                                                                       | No ceiling fans need to be installed               |                                                                                                     |                                                                               |  |
|                                                     |                        |                                                                       |                                                    |                                                                                                     |                                                                               |  |
| Overshadowing details                               |                        |                                                                       | Adjoining units calculated into model calculations |                                                                                                     |                                                                               |  |
| oversitadoviing                                     | actans                 |                                                                       | .,                                                 |                                                                                                     |                                                                               |  |
| Site                                                |                        |                                                                       |                                                    |                                                                                                     |                                                                               |  |
| Orientation of nominal north elevation              |                        |                                                                       | As shown on plans                                  |                                                                                                     |                                                                               |  |
|                                                     |                        |                                                                       |                                                    |                                                                                                     |                                                                               |  |
| Energy                                              |                        |                                                                       |                                                    |                                                                                                     |                                                                               |  |
| Hot water                                           |                        |                                                                       | Specification                                      | on oir                                                                                              | Rating                                                                        |  |
| Individual syster                                   | 111                    |                                                                       | Electric heat pur                                  | iih - qit                                                                                           | 26 to 30 STCs                                                                 |  |
| Ventilation                                         |                        |                                                                       |                                                    |                                                                                                     |                                                                               |  |
| Bathroom exhau                                      | ust                    |                                                                       | Individual fan, no                                 | ot ducted                                                                                           |                                                                               |  |
| Control switch                                      |                        |                                                                       |                                                    | Manual switch on/off                                                                                |                                                                               |  |
| Kitchen exhaust                                     |                        |                                                                       | Individual fan, no                                 | Individual fan, not ducted                                                                          |                                                                               |  |
| Control switch                                      |                        |                                                                       | Manual switch or                                   | -                                                                                                   |                                                                               |  |
| Laundry                                             |                        |                                                                       | Individual fan, no                                 |                                                                                                     |                                                                               |  |
| Control s                                           | switch                 |                                                                       | Manual switch or                                   | n/OTf                                                                                               |                                                                               |  |
| Cooling                                             |                        |                                                                       |                                                    |                                                                                                     |                                                                               |  |
| Individual systems - living areas                   |                        |                                                                       | 1-phase aircondit                                  | tioning                                                                                             | EER 3.0 - 3.5                                                                 |  |
| Individual systems - bedroom areas                  |                        |                                                                       | 1-phase aircondit                                  | _                                                                                                   | EER 3.0 - 3.5                                                                 |  |
|                                                     |                        |                                                                       |                                                    | 3                                                                                                   |                                                                               |  |
| Heating                                             |                        |                                                                       |                                                    |                                                                                                     |                                                                               |  |
| Individual system                                   | -                      |                                                                       | 1-phase aircondit                                  |                                                                                                     | EER 3.0 - 3.5                                                                 |  |
| Individual system                                   | ms - bedroom areas     |                                                                       | 1-phase aircondit                                  | tioning                                                                                             | EER 3.0 - 3.5                                                                 |  |
| Applian                                             |                        |                                                                       |                                                    |                                                                                                     |                                                                               |  |
| Appliances Cookton/oven                             |                        |                                                                       | Induction cookto                                   | n & electric                                                                                        | oven                                                                          |  |
| Cooktop/oven Ventilated fridge space                |                        |                                                                       | Induction cooktop & electric oven No               |                                                                                                     |                                                                               |  |
| Private outdoor clothes drying line                 |                        |                                                                       | Yes                                                |                                                                                                     |                                                                               |  |
| Private Indoor or sheltered clothes drying line     |                        |                                                                       | No                                                 |                                                                                                     |                                                                               |  |
| Zoned Air-conditioning                              |                        |                                                                       | No                                                 |                                                                                                     |                                                                               |  |
|                                                     |                        |                                                                       |                                                    |                                                                                                     |                                                                               |  |
| Alternative Ener                                    |                        |                                                                       |                                                    |                                                                                                     |                                                                               |  |
| Photovoltaic System                                 |                        |                                                                       | N/A                                                |                                                                                                     |                                                                               |  |