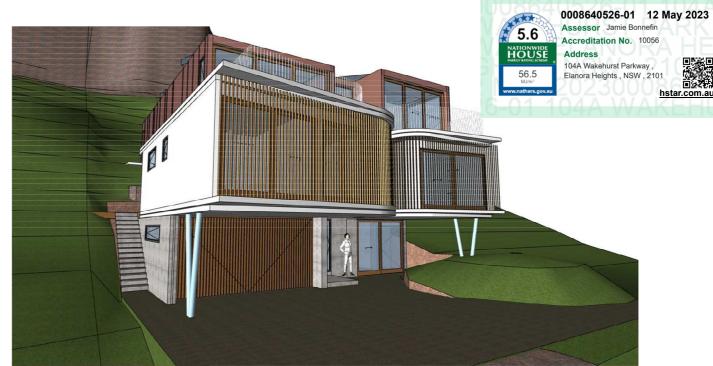

**BASIX Project Commitments** BASIX Number: 1392295S

Proposed: Single Dwelling
Address: 104A Wakehurst Parkway, Elanora Heights
Lot No / DP: 4/1240491

|                                       | ,,,                   |                         |                   |                               |                        |
|---------------------------------------|-----------------------|-------------------------|-------------------|-------------------------------|------------------------|
| Water                                 |                       |                         |                   |                               |                        |
| Fixtures                              |                       |                         | Specification     |                               |                        |
| Shower head ra                        | ting                  |                         | 4 star (> 4.5 but | <= 6 L/min)                   |                        |
| Toilet rating                         |                       |                         | 3 star            |                               |                        |
| Kitchen taps rat                      | ing                   |                         | 4 star            |                               |                        |
| · -                                   |                       | 4 star                  |                   |                               |                        |
| Alternative wat                       | er details            |                         |                   |                               |                        |
| Rainwater tank                        | size                  | Individual              | 2000L             |                               |                        |
| Connected to:                         | Garden and lawn areas |                         | Yes               |                               |                        |
|                                       | All toilets           |                         | Yes               |                               |                        |
|                                       | Laundry               |                         | No                |                               |                        |
| Thermal Comfort Accreditation Number: |                       | HERA 10056              |                   | NatHERS Number: 0008640526-01 |                        |
| External walls                        |                       |                         | Requirements      |                               |                        |
| Concrete block,                       | lined                 | Basement & Ground Floor | Medium colour     | R2.7                          | Bulk + Anti-glare foil |
| Metal clad                            |                       | First Floor             | Light colour      | R2.7                          | Bulk + Anti-glare foil |

|                                                     | -                      |                                                                       |                                                    |                                                                                                     |                                                                               |  |
|-----------------------------------------------------|------------------------|-----------------------------------------------------------------------|----------------------------------------------------|-----------------------------------------------------------------------------------------------------|-------------------------------------------------------------------------------|--|
| Alternative water                                   |                        |                                                                       |                                                    |                                                                                                     |                                                                               |  |
| Rainwater tank                                      |                        | Individual                                                            | 2000L                                              |                                                                                                     |                                                                               |  |
| Connected to:                                       | Garden and lawn areas  |                                                                       | Yes                                                |                                                                                                     |                                                                               |  |
|                                                     | All toilets<br>Laundry |                                                                       | Yes<br>No                                          |                                                                                                     |                                                                               |  |
|                                                     | Launury                |                                                                       | NO                                                 |                                                                                                     |                                                                               |  |
| Thermal Comfo                                       | rt                     | Accreditation Number:                                                 | HERA 10056                                         |                                                                                                     | NatHERS Number: 0008640526-01                                                 |  |
| External walls                                      |                        |                                                                       | Requirements                                       |                                                                                                     |                                                                               |  |
| Concrete block,                                     | lined                  | Basement & Ground Floor                                               | Medium colour                                      | R2.7                                                                                                | Bulk + Anti-glare foil                                                        |  |
| Metal clad                                          |                        | First Floor                                                           | Light colour                                       | R2.7                                                                                                | Bulk + Anti-glare foil                                                        |  |
| lakanaalalla                                        |                        |                                                                       |                                                    |                                                                                                     |                                                                               |  |
| Internal walls Cavity wall, direct fix plasterboard |                        |                                                                       | R2.0 Bulk insulation                               |                                                                                                     |                                                                               |  |
| carrey wan, and                                     | ot in plaster board    |                                                                       | NZ.O DUIK IIISUIGU                                 | 1011                                                                                                |                                                                               |  |
| Ceiling                                             |                        |                                                                       |                                                    |                                                                                                     |                                                                               |  |
| External ceiling - Plasterboard                     |                        |                                                                       | R4.0 Bulk insulation                               |                                                                                                     |                                                                               |  |
| Internal ceiling - Plasterboard                     |                        |                                                                       | No insulation                                      |                                                                                                     |                                                                               |  |
|                                                     |                        |                                                                       |                                                    |                                                                                                     |                                                                               |  |
| Roof                                                |                        |                                                                       | 1:1:0:1: (.1:                                      |                                                                                                     | 0.475)                                                                        |  |
| Corrugated iron                                     |                        |                                                                       | Light Colour (solar absorptance < 0.475)           |                                                                                                     |                                                                               |  |
|                                                     |                        | R1.3 Bulk + Reflective side down, No air gap above (Anticon 55, 60mm) |                                                    |                                                                                                     |                                                                               |  |
| Floors                                              |                        |                                                                       |                                                    |                                                                                                     |                                                                               |  |
| Concrete slab or                                    | n ground               |                                                                       | No insulation                                      |                                                                                                     |                                                                               |  |
| Suspended conc                                      |                        | Exposed areas only                                                    |                                                    | R2.0 Bulk insulation                                                                                |                                                                               |  |
|                                                     |                        | •                                                                     |                                                    |                                                                                                     |                                                                               |  |
| Windows                                             |                        |                                                                       |                                                    |                                                                                                     |                                                                               |  |
| UPVC frame PV0                                      | C-005-03 W             |                                                                       |                                                    | Double argon-fill low-e glazing with U-value 2.0 and SHGC 0.25 for Group A windows (awning, bifold, |                                                                               |  |
|                                                     | ==                     |                                                                       |                                                    | casement and tilt 'n' turn type windows/doors)                                                      |                                                                               |  |
| UPVC frame PVC-006-03 W                             |                        |                                                                       |                                                    |                                                                                                     | ng with U-value 2.0 and SHGC 0.31 for Group B windows (double hung, fixed,    |  |
|                                                     |                        |                                                                       | louvres and slidin                                 | ng type wind                                                                                        | dows/doors)                                                                   |  |
| Skylights                                           |                        |                                                                       |                                                    |                                                                                                     |                                                                               |  |
| Double Glazed S                                     | skylight               |                                                                       |                                                    |                                                                                                     |                                                                               |  |
| Double Glazea s                                     | ,                      |                                                                       |                                                    |                                                                                                     |                                                                               |  |
| Ceiling Penetrat                                    | ions                   |                                                                       |                                                    |                                                                                                     |                                                                               |  |
| Downlight Cove                                      | rc                     |                                                                       | Approved firepro                                   | of downligh                                                                                         | nt covers must be installed to all downlights in ceilings where insulation is |  |
| Downing it cove                                     | 15                     |                                                                       | installed.                                         |                                                                                                     |                                                                               |  |
| Lighting specification                              |                        |                                                                       | Dwelling is rated                                  | without do                                                                                          | wnlight                                                                       |  |
|                                                     |                        |                                                                       |                                                    |                                                                                                     |                                                                               |  |
| Ceiling fans                                        |                        |                                                                       | No ceiling fans need to be installed               |                                                                                                     |                                                                               |  |
|                                                     |                        |                                                                       |                                                    |                                                                                                     |                                                                               |  |
| Overshadowing details                               |                        |                                                                       | Adjoining units calculated into model calculations |                                                                                                     |                                                                               |  |
| oversitadoviing                                     | actans                 |                                                                       | .,                                                 |                                                                                                     |                                                                               |  |
| Site                                                |                        |                                                                       |                                                    |                                                                                                     |                                                                               |  |
| Orientation of nominal north elevation              |                        |                                                                       | As shown on plans                                  |                                                                                                     |                                                                               |  |
|                                                     |                        |                                                                       |                                                    |                                                                                                     |                                                                               |  |
| Energy                                              |                        |                                                                       |                                                    |                                                                                                     |                                                                               |  |
| Hot water                                           |                        |                                                                       | Specification                                      | on oir                                                                                              | Rating                                                                        |  |
| Individual syster                                   | 111                    |                                                                       | Electric heat pur                                  | iih - qit                                                                                           | 26 to 30 STCs                                                                 |  |
| Ventilation                                         |                        |                                                                       |                                                    |                                                                                                     |                                                                               |  |
| Bathroom exhau                                      | ust                    |                                                                       | Individual fan, no                                 | ot ducted                                                                                           |                                                                               |  |
| Control switch                                      |                        |                                                                       |                                                    | Manual switch on/off                                                                                |                                                                               |  |
| Kitchen exhaust                                     |                        |                                                                       | Individual fan, no                                 | Individual fan, not ducted                                                                          |                                                                               |  |
| Control switch                                      |                        |                                                                       | Manual switch or                                   | -                                                                                                   |                                                                               |  |
| Laundry                                             |                        |                                                                       | Individual fan, no                                 |                                                                                                     |                                                                               |  |
| Control s                                           | switch                 |                                                                       | Manual switch or                                   | n/OTf                                                                                               |                                                                               |  |
| Cooling                                             |                        |                                                                       |                                                    |                                                                                                     |                                                                               |  |
| Individual systems - living areas                   |                        |                                                                       | 1-phase aircondit                                  | tioning                                                                                             | EER 3.0 - 3.5                                                                 |  |
| Individual systems - bedroom areas                  |                        |                                                                       | 1-phase aircondit                                  | _                                                                                                   | EER 3.0 - 3.5                                                                 |  |
|                                                     |                        |                                                                       |                                                    | 3                                                                                                   |                                                                               |  |
| Heating                                             |                        |                                                                       |                                                    |                                                                                                     |                                                                               |  |
| Individual system                                   | -                      |                                                                       | 1-phase aircondit                                  |                                                                                                     | EER 3.0 - 3.5                                                                 |  |
| Individual system                                   | ms - bedroom areas     |                                                                       | 1-phase aircondit                                  | tioning                                                                                             | EER 3.0 - 3.5                                                                 |  |
| Applian                                             |                        |                                                                       |                                                    |                                                                                                     |                                                                               |  |
| Appliances Cookton/oven                             |                        |                                                                       | Induction cookto                                   | n & electric                                                                                        | oven                                                                          |  |
| Cooktop/oven Ventilated fridge space                |                        |                                                                       | Induction cooktop & electric oven No               |                                                                                                     |                                                                               |  |
| Private outdoor clothes drying line                 |                        |                                                                       | Yes                                                |                                                                                                     |                                                                               |  |
| Private Indoor or sheltered clothes drying line     |                        |                                                                       | No                                                 |                                                                                                     |                                                                               |  |
| Zoned Air-conditioning                              |                        |                                                                       | No                                                 |                                                                                                     |                                                                               |  |
|                                                     |                        |                                                                       |                                                    |                                                                                                     |                                                                               |  |
| Alternative Ener                                    |                        |                                                                       |                                                    |                                                                                                     |                                                                               |  |
| Photovoltaic System                                 |                        |                                                                       | N/A                                                |                                                                                                     |                                                                               |  |

Address
104A Wakehurst Parkway ,
Elanora Heights , NSW , 2101

hstar.com.au