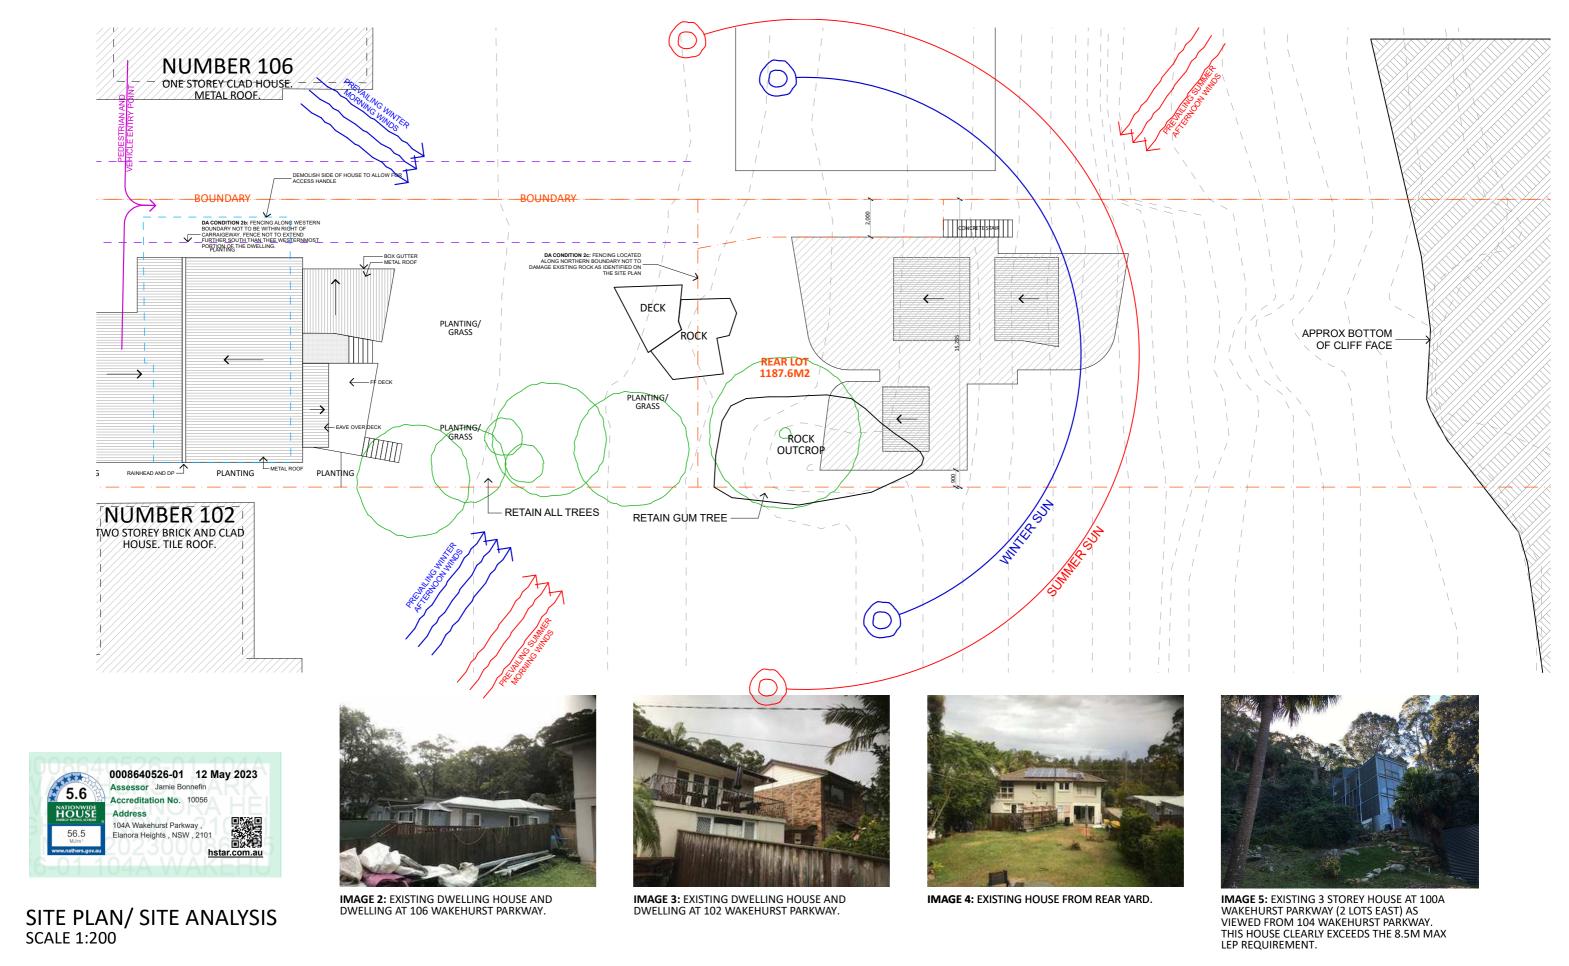

| SJT     |           |              |     |



| REV | DESCRIPTION       | DATE     |
|-----|-------------------|----------|
| М   | CLIENT CHANGES    | 11/04/23 |
| L   | CLIENT CHANGES    | 27/03/23 |
| K   | REVISED LAYOUTS   | 16/03/23 |
| J   | REVISED LAYOUTS   | 02/03/23 |
| 1   | PRELIM TENDER SET | 16/04/19 |
| Н   | REVISED DA SET    | 26/02/19 |

DA SET



AARON AND VANESSA KENDALL

CLIENT

104A WAKEHURST PARKWAY, ELANORA HEIGHTS. LOT 11, DP 1014199

PROJECT ADDRESS

# Thodey Design

ABN:54 532 442 622 12 WREXHAM RD, THIRROUL, 2515

Shaun Thodey 0412627455

| n |               |           |       |               |
|---|---------------|-----------|-------|---------------|
|   | DRAWN<br>S.IT | PLOT DATE | SCALE | TO SCALE @ A3 |

02/08/18

TO SCALE @ A3



VIEW FROM SHARED DRIVEWAY SCALE NTS



VIEW FROM WEST SCALE NTS



V