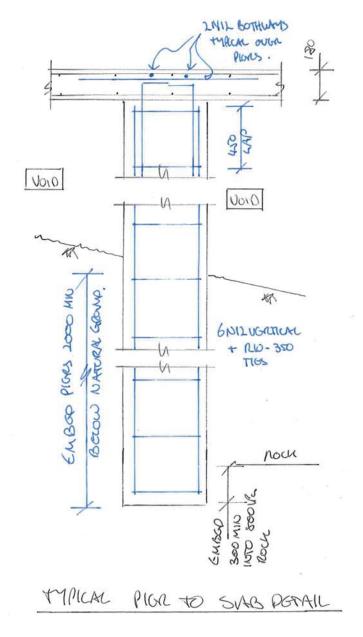

NASTASI & ASSOCIATES

JOB 16137 PRELIMINARY ONLY

17 PLAYFAIR ROAD, NORTH CURL CURL
EF 14/11/2018
SK2
GROUND CONCRETE DETAILS

TYPICAL POLD DOTAIL.

TYPILAL SETDOWN DETAIL

NASTASI & ASSOCIATES

JOB 16137 PRELIMINARY ONLY