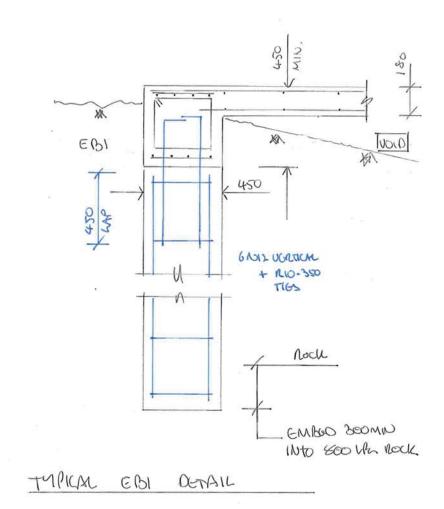

NASTASI & ASSOCIATES

JOB 16137 PRELIMINARY ONLY

17 PLAYFAIR ROAD, NORTH CURL CURL
EF 14/11/2018
SK2
GROUND CONCRETE DETAILS

TYPICAL POLD DOTAIL.

TYPILAL SETDOWN DETAIL

NASTASI & ASSOCIATES

JOB 16137 PRELIMINARY ONLY