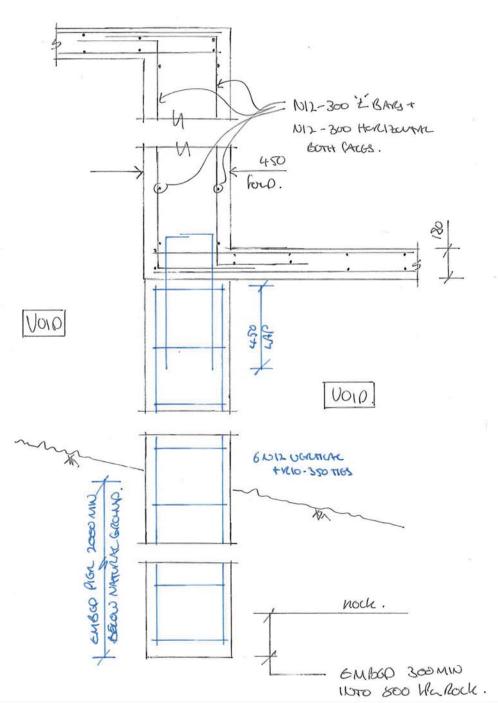

17 PLAYFAIR ROAD, NORTH CURL CURL
EF 14/11/2018
SK3
GROUND STEEL FRAMIING DETAIL

MAICAL WAI /BI TO ASI DEVAIL