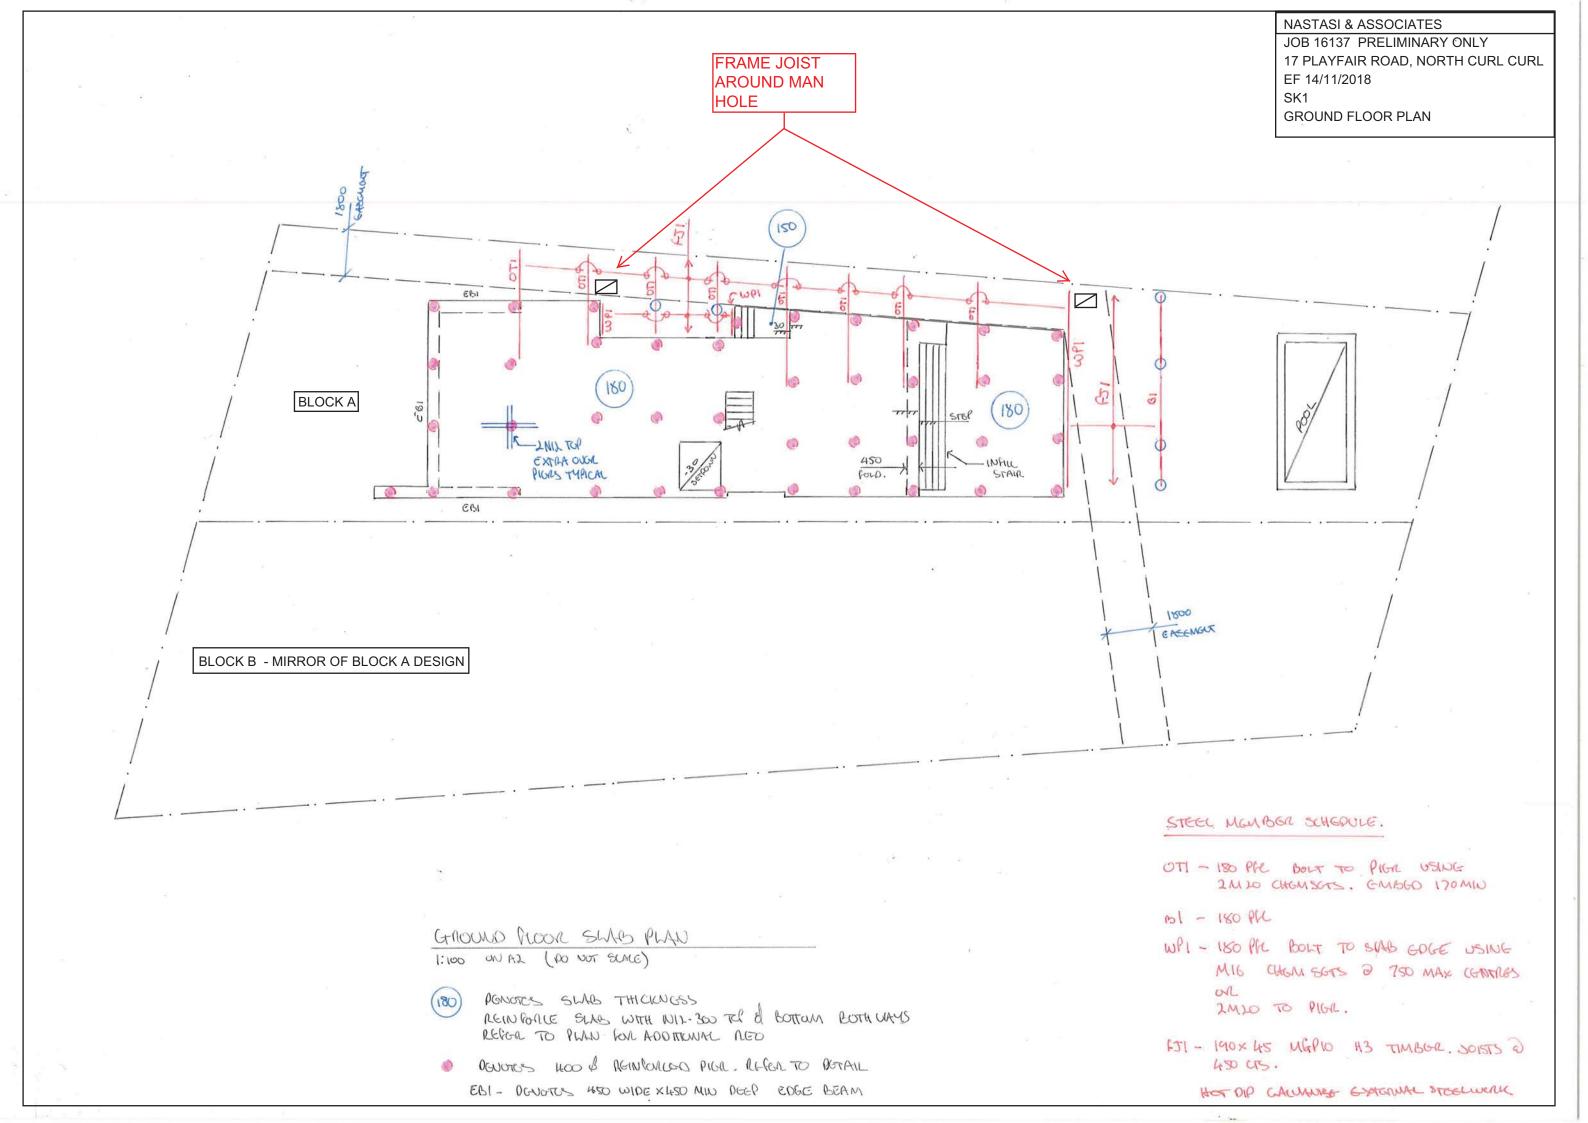

## Re: Structural Certificate - Proposed new residential development at No. 17 Playfair Road, North Curl Curl

We confirm that Nastasi & Associates have reviewed the structural elements for the proposed new development at 17 Playfair Road, North Curl Curl. This is to confirm that we are able to design the super structure and foundations to allow for flood water to pass under the ground floor structure. We confirm that the structure will remain structurally adequate in the event of a flood. Attached are our preliminary sketch design (Job No. 16137 SK1 to SK4) for the super structure of the ground floor and foundations.

NASTASI & ASSOCIATES

JOB 16137 PRELIMINARY ONLY

17 PLAYFAIR ROAD, NORTH CURL CURL
EF 14/11/2018
SK2
GROUND CONCRETE DETAILS

TYPICAL POLD DOTAIL.

TYPILAL SETDOWN DETAIL

NASTASI & ASSOCIATES

JOB 16137 PRELIMINARY ONLY