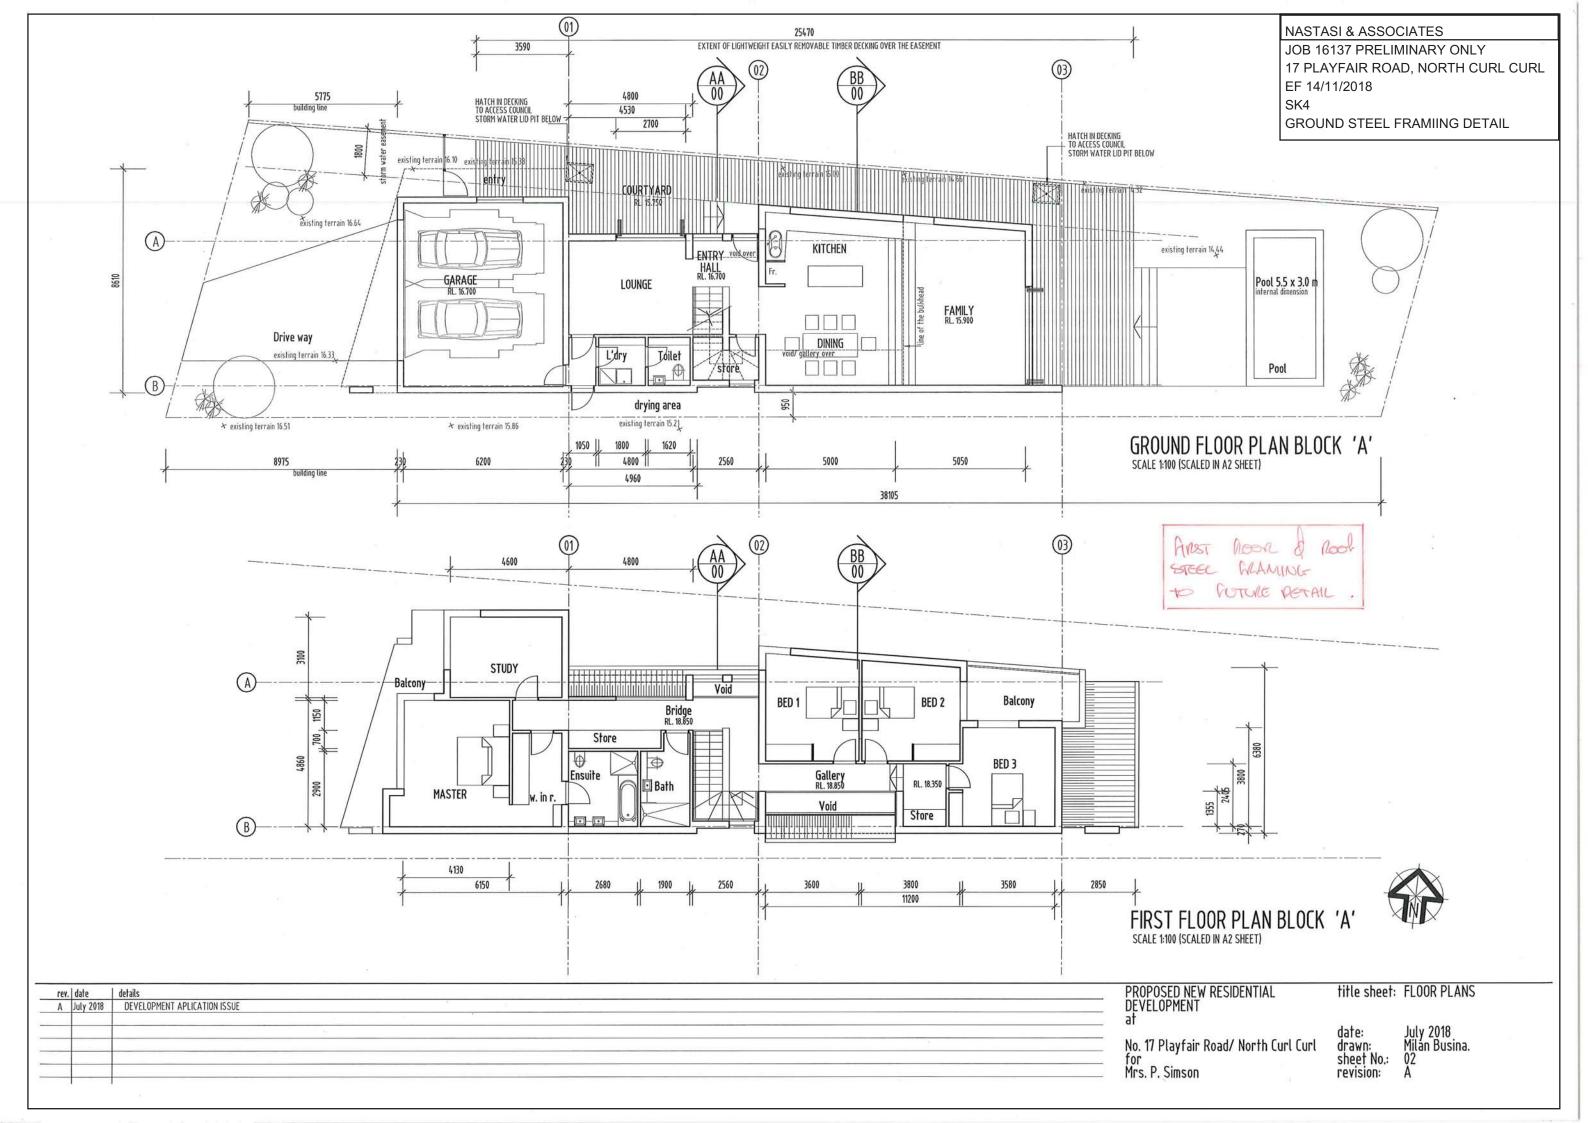

## Re: Structural Certificate - Proposed new residential development at No. 17 Playfair Road, North Curl Curl

We confirm that Nastasi & Associates have reviewed the structural elements for the proposed new development at 17 Playfair Road, North Curl Curl. This is to confirm that we are able to design the super structure and foundations to allow for flood water to pass under the ground floor structure. We confirm that the structure will remain structurally adequate in the event of a flood. Attached are our preliminary sketch design (Job No. 16137 SK1 to SK4) for the super structure of the ground floor and foundations.