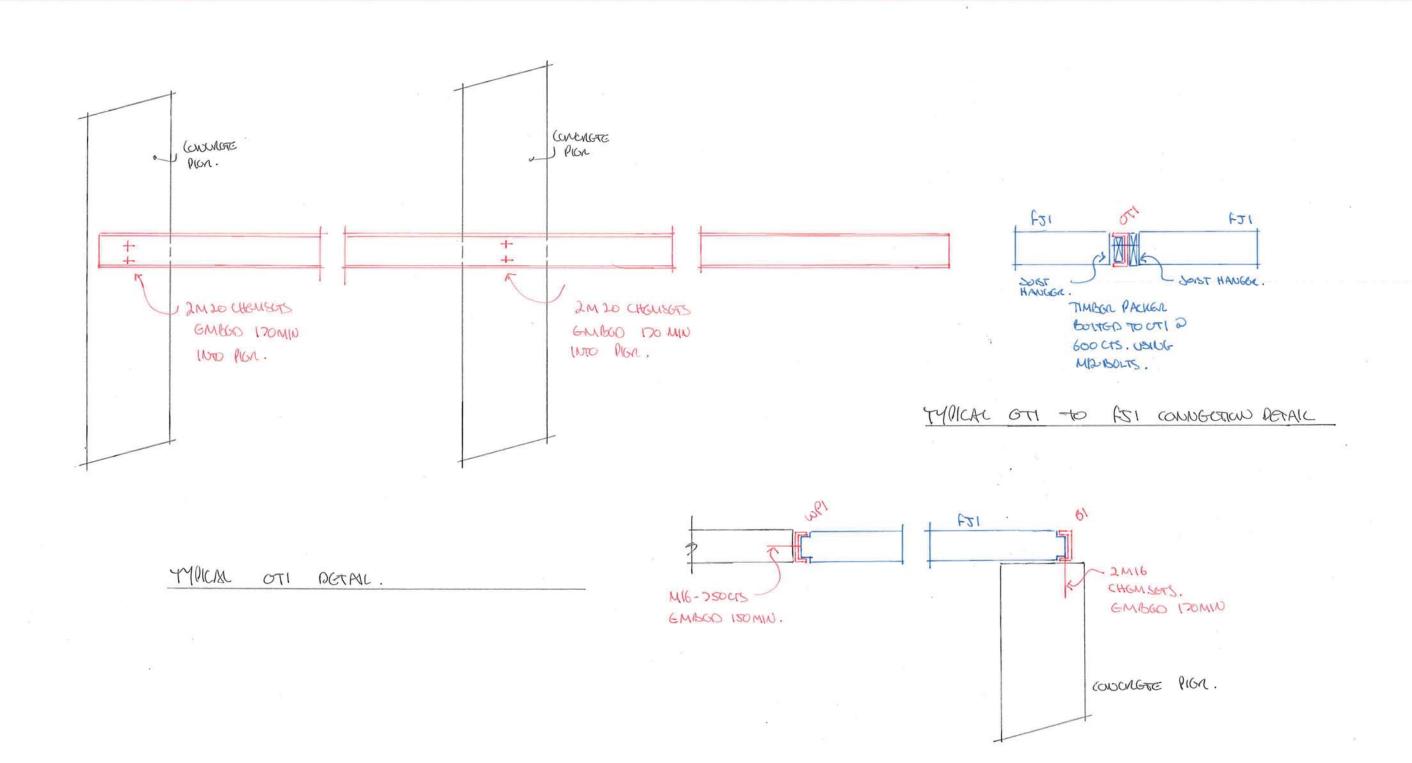

17 PLAYFAIR ROAD, NORTH CURL CURL
EF 14/11/2018
SK3
GROUND STEEL FRAMIING DETAIL

MAICAL WAI /BI TO ASI DEVAIL