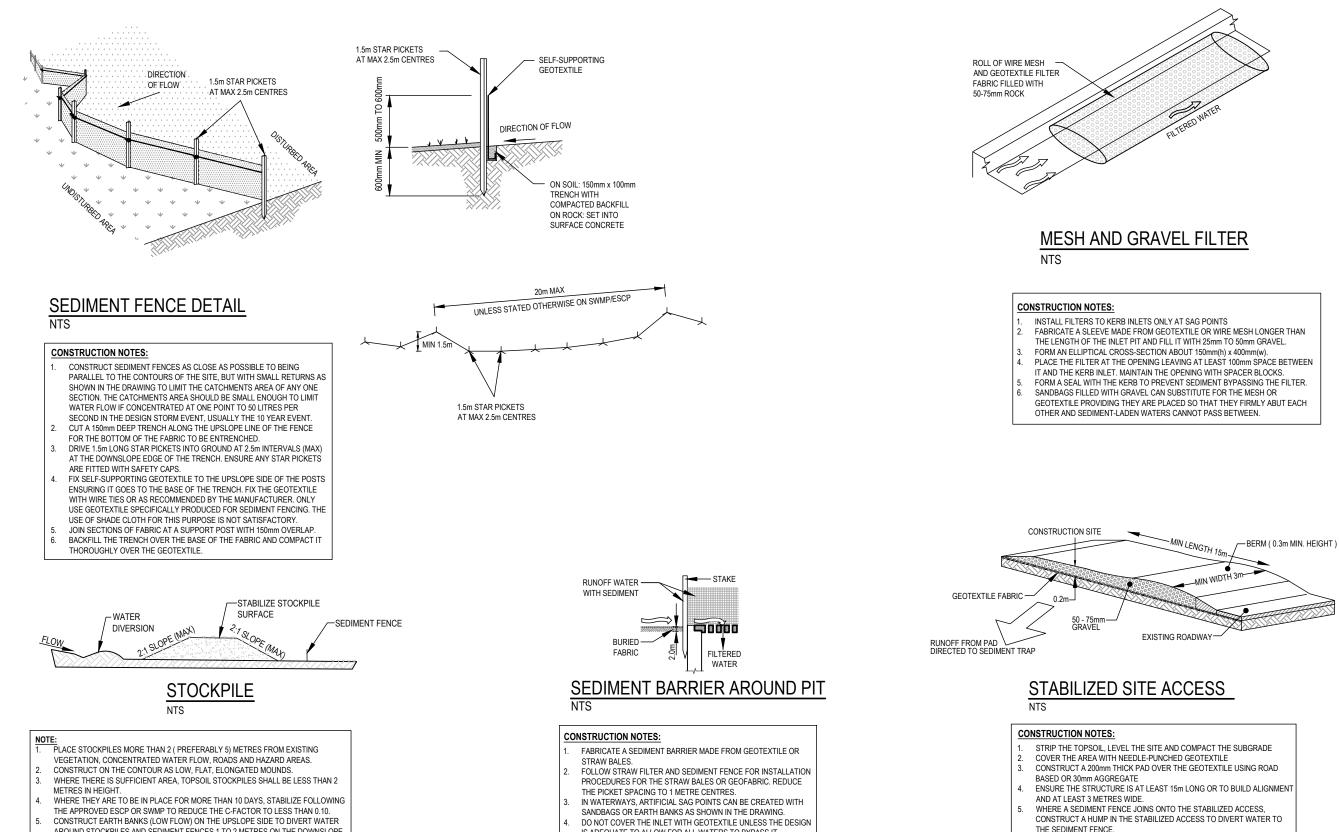

- AROUND STOCKPILES AND SEDIMENT FENCES 1 TO 2 METRES ON THE DOWNSLOPE.
- DO NOT COVER THE INLET WITH GEOTEXTILE UNLESS THE DESIGN IS ADEQUATE TO ALLOW FOR ALL WATERS TO BYPASS IT.

|                                               | APPROVED BY                                                                                           | CLIENT            | DRAWING TITLE                           | REVISION | DRAWN | DESCRIPTION                  | DATE       | DESIGNED BY   | No. IN SET  |
|-----------------------------------------------|-------------------------------------------------------------------------------------------------------|-------------------|-----------------------------------------|----------|-------|------------------------------|------------|---------------|-------------|
| OUANTUM<br>ENGINEERS                          | ROBERT ELTOBBAGI<br>BE(CIVIL) MIEAust CPEng<br>NER (1052208) RPEQ (25464)<br>APEC Engineer IntPE(Aus) | SIMONE ZIMMERMANN | SEDIMENT DETAILS                        | A        | DB    | PRELIMINARY ISSUE FOR REVIEW | 19.04.2024 | DB            | 7           |
| Suite 1A, Level 2, 2 Rowe Street,             |                                                                                                       |                   |                                         | В        | DB    | ISSUED FOR DA                | 09.05.2024 | SCALE - SIZE  | REVISION    |
| EASTWOOD NSW 2122                             |                                                                                                       | ARCHITECT         | PROPOSED ALTERATIONS & ADDITIONS        |          |       |                              |            | AS NOTED - A3 | В           |
| 02 9807 7800<br>admin@quantumengineers.com.au |                                                                                                       | MIKE HANNA        | Lot 2, 126B PACIFIC ROAD,<br>PALM BEACH |          |       |                              |            | JOB NUMBER    | DRAWING No. |
| quantumengineers.com.au                       |                                                                                                       | CURVE 9           |                                         |          |       |                              |            | 230432_SW     | D7          |