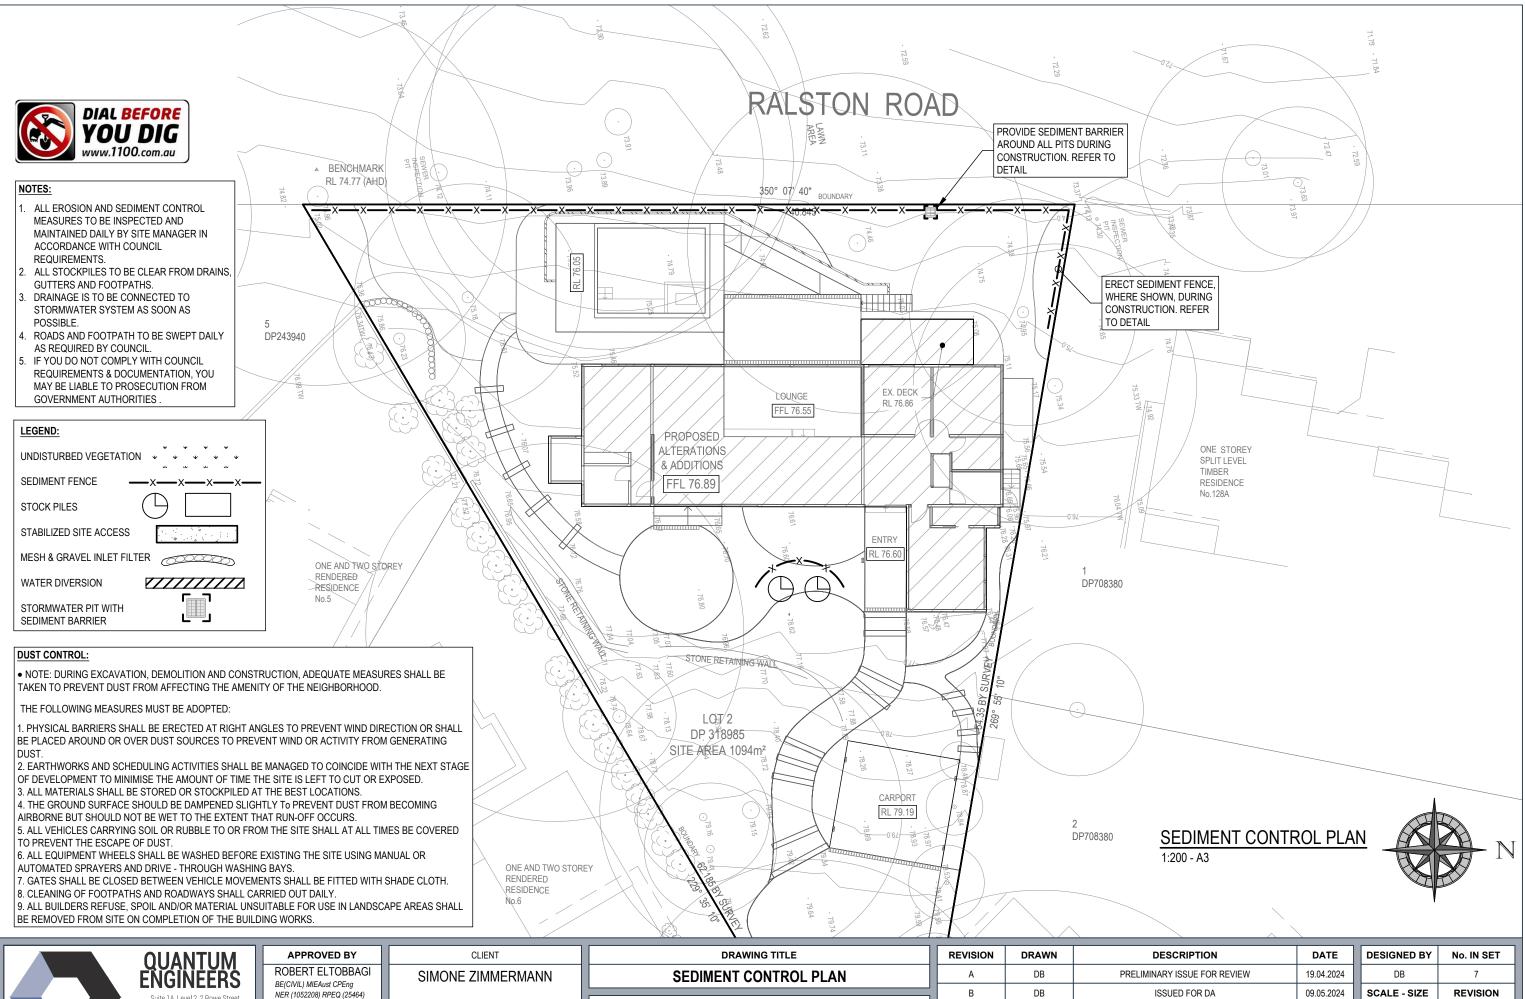

1:200 - A3

JOB NUMBER

230432 SW

В

DRAWING No.

D6

|   | <b>ENGINEERS</b>                              | ROBERT ELTOBBAGI<br>BE(CIVIL) MIEAust CPEng | SIMONE ZIMMERMANN | SEDIMENT CONTROL PLAN            | A | DB |  |
|---|-----------------------------------------------|---------------------------------------------|-------------------|----------------------------------|---|----|--|
|   | Suite 1A, Level 2, 2 Rowe Street,             | NER (1052208) RPEQ (25464)                  |                   |                                  | В | DB |  |
|   | EASTWOOD NSW 2122                             | APEC Engineer IntPE(Aus)                    | ARCHITECT         | PROPOSED ALTERATIONS & ADDITIONS |   |    |  |
|   | 02 9807 7800<br>admin@quantumengineers.com.au |                                             | MIKE HANNA        | Lot 2, 126B PACIFIC ROAD,        |   |    |  |
| V | quantumengineers.com.au                       |                                             | CURVE 9           | PALM BEACH                       |   |    |  |