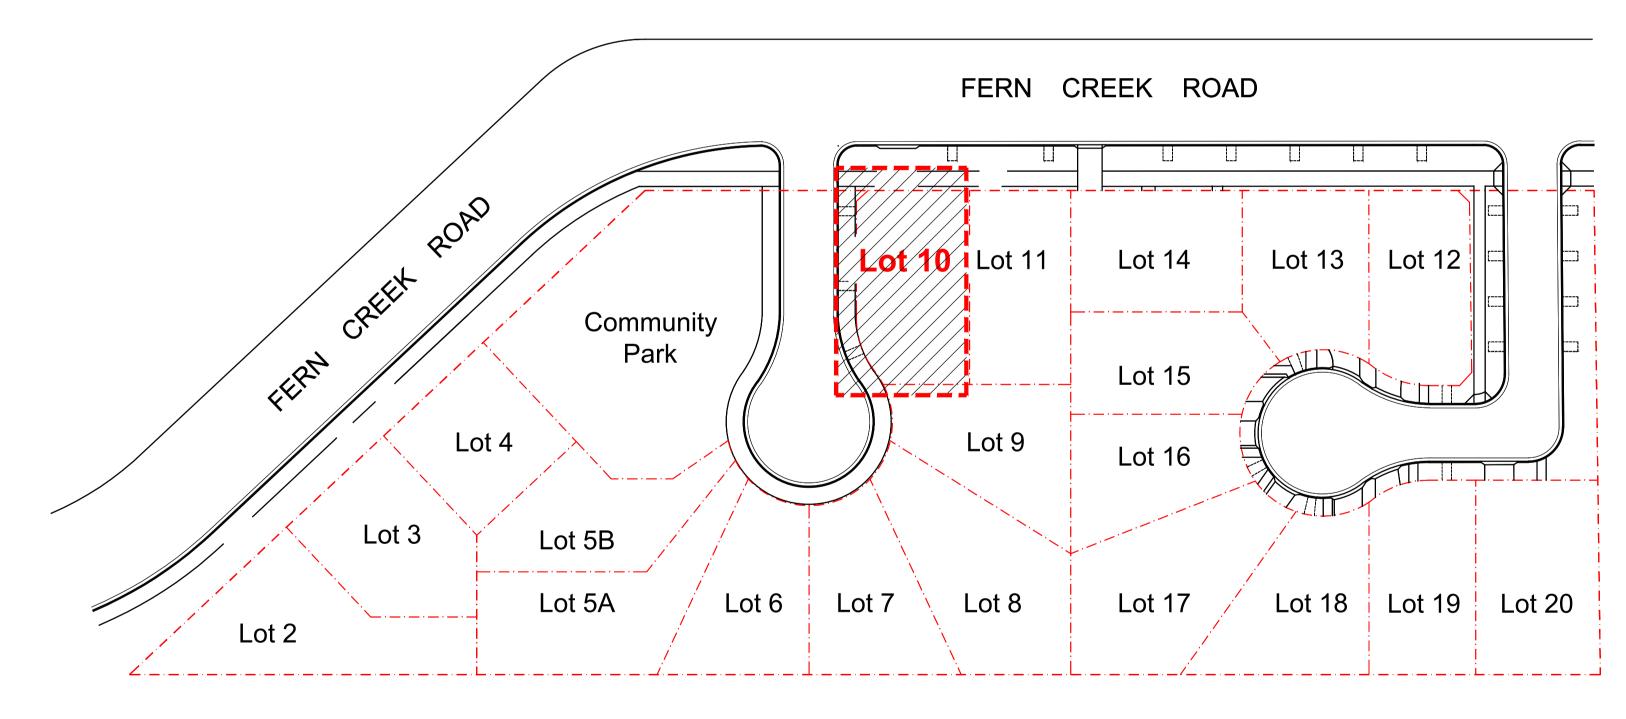

Key Plan | 1:500

Legend

Key Plan

SKYCORP AUSTRALIA

Project
Proposed Dwellings
10 Fern Creek Road
Warriewood

Landscape Coversheet
- Lot 10

DEVELOPMENT APPLICATION

010 A

Job Number Drawing Number SS21-4780