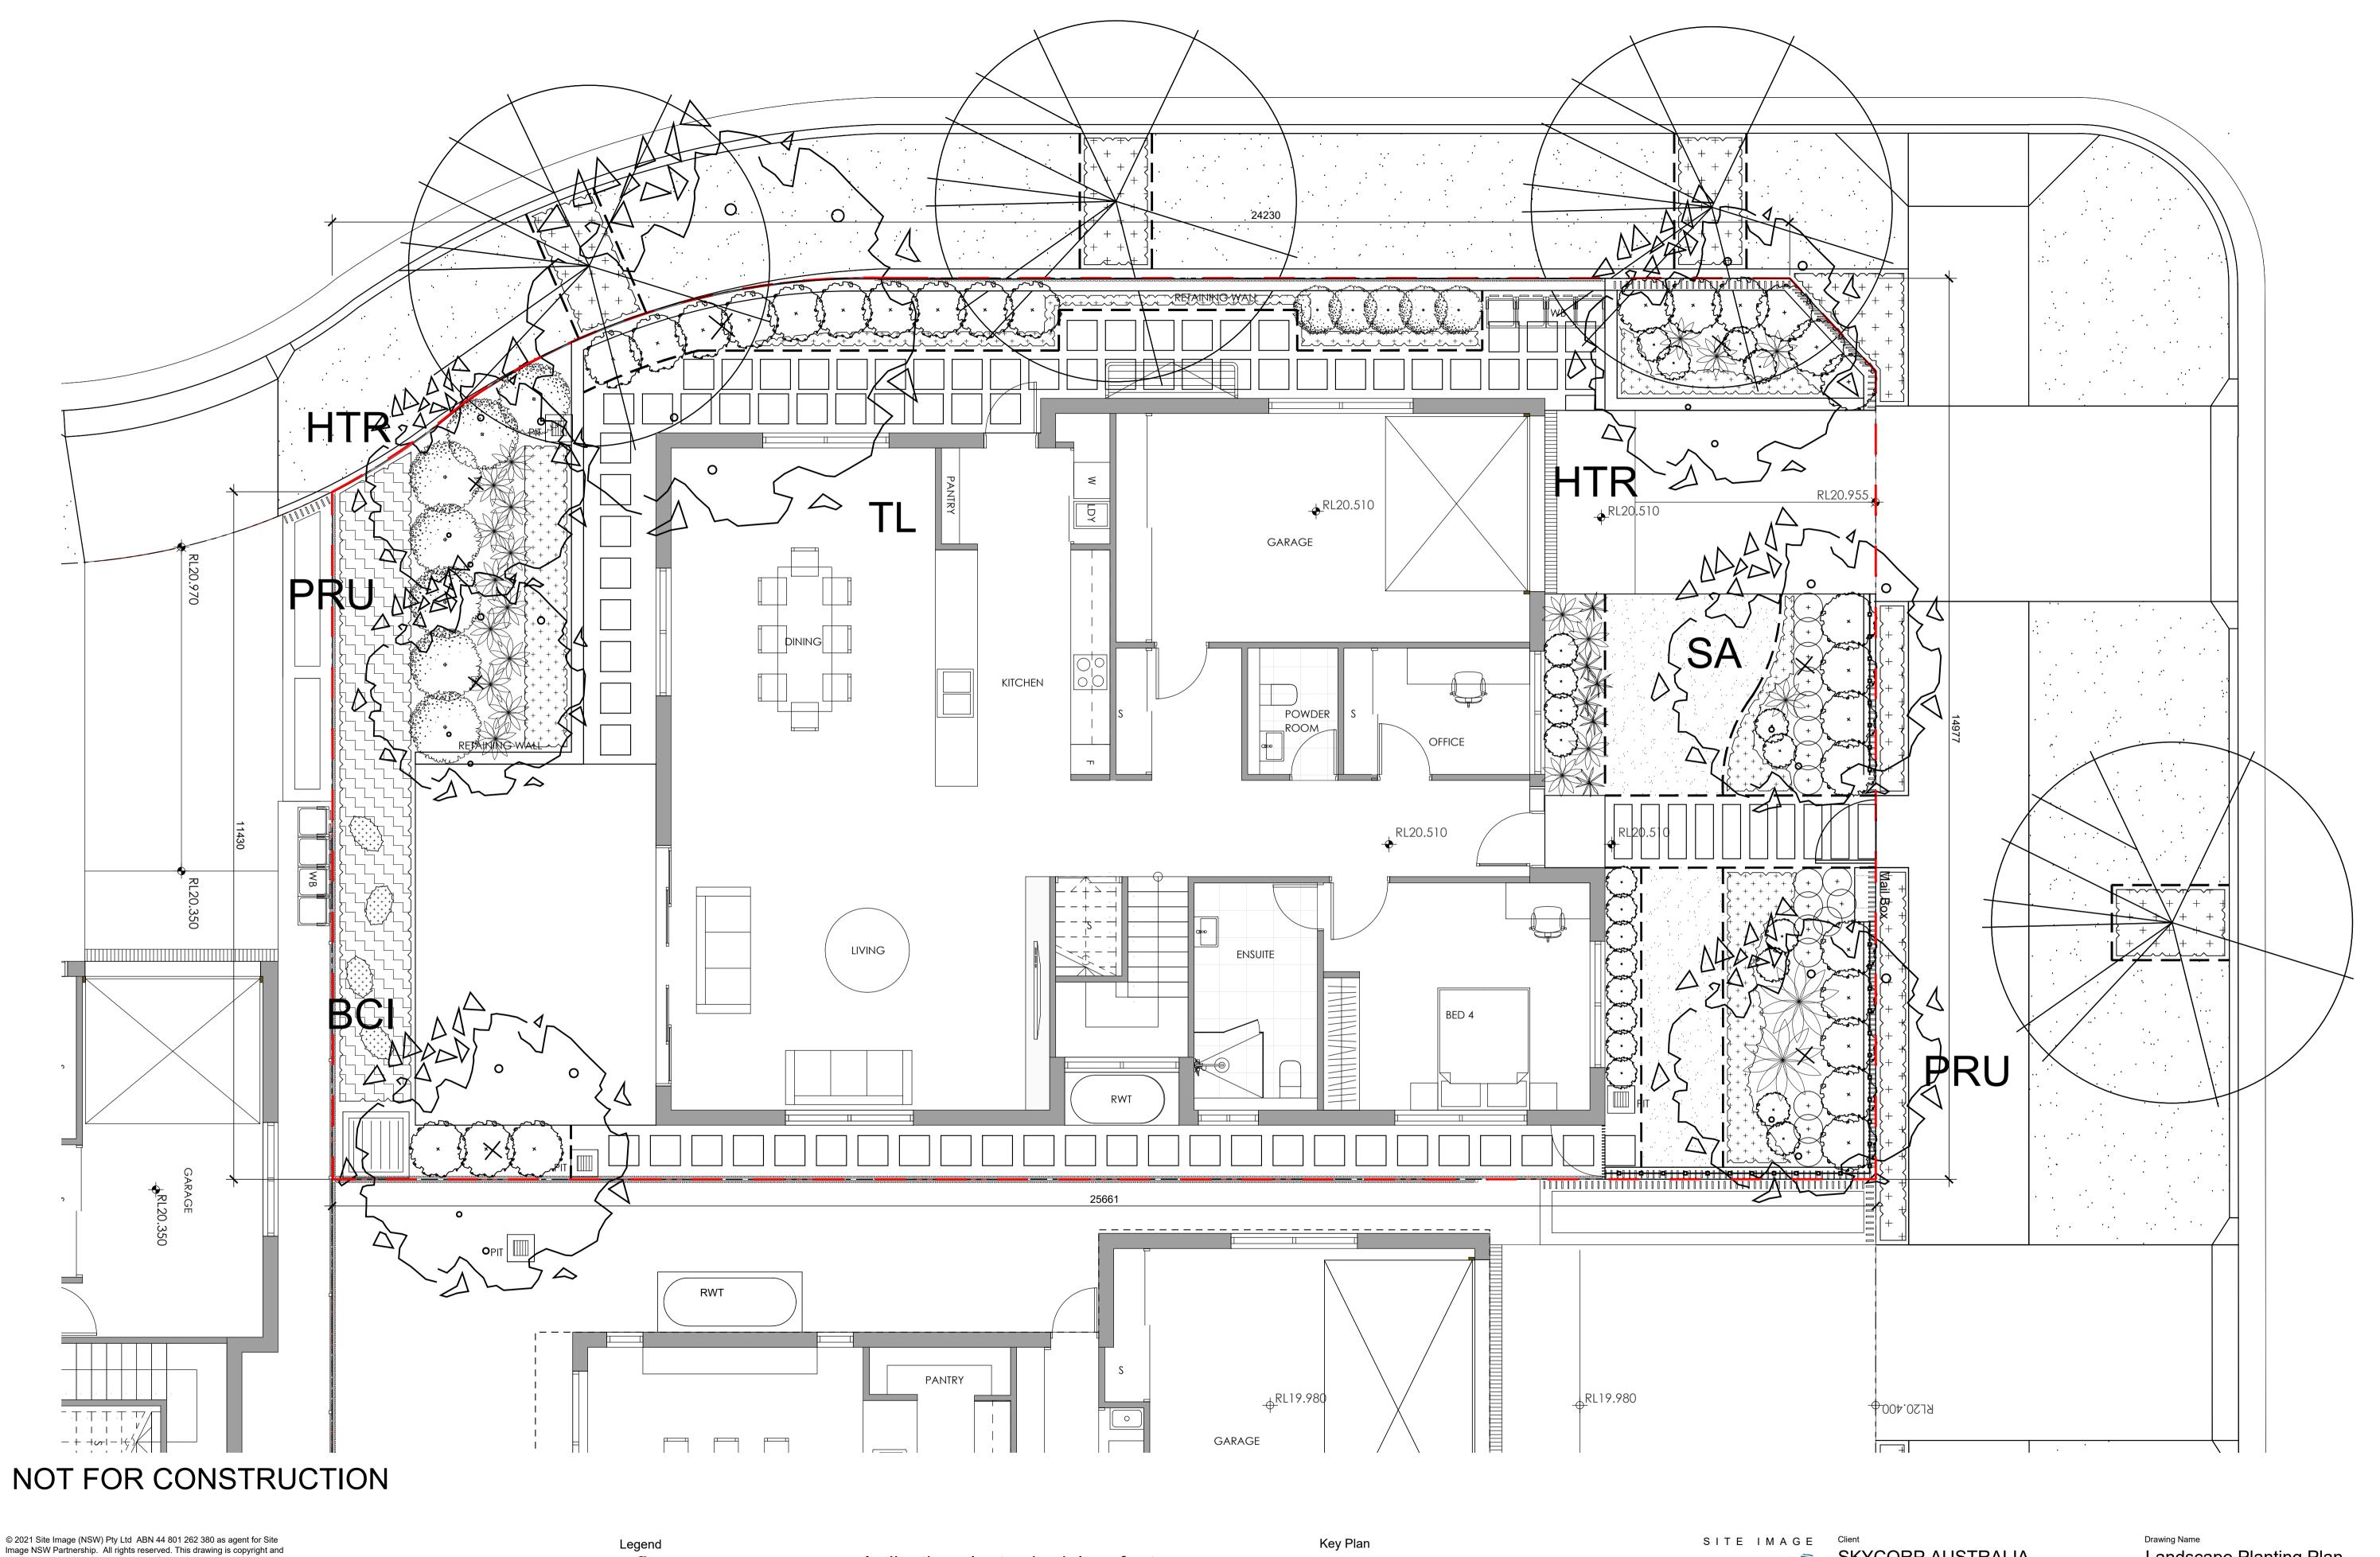

Existing tree to be removed - Refer Arborist report Proposed street trees Shrub and accent planting

Indicative plant schedule refer to drawing sheet 510

Landscape Architects Level 1, 3-5 Baptist Street Redfern NSW 2016 Australia Tel: (61 2) 8332 5600 Fax: (61 2) 9698 2877

SKYCORP AUSTRALIA

Proposed Dwellings 10 Fern Creek Road Warriewood

Landscape Planting Plan - Lot 10

DEVELOPMENT APPLICATION

Job Number Drawing Number SS21-4780 410 A

### **INDICATIVE PLANT SCHEDULE - Lot 10**

Stepping paver as specified

Decomposed granite paving

Base course to Engineer's

Refer specification

specification.

20mm mortar bed

Compacted sub-grade to Engineer's specification