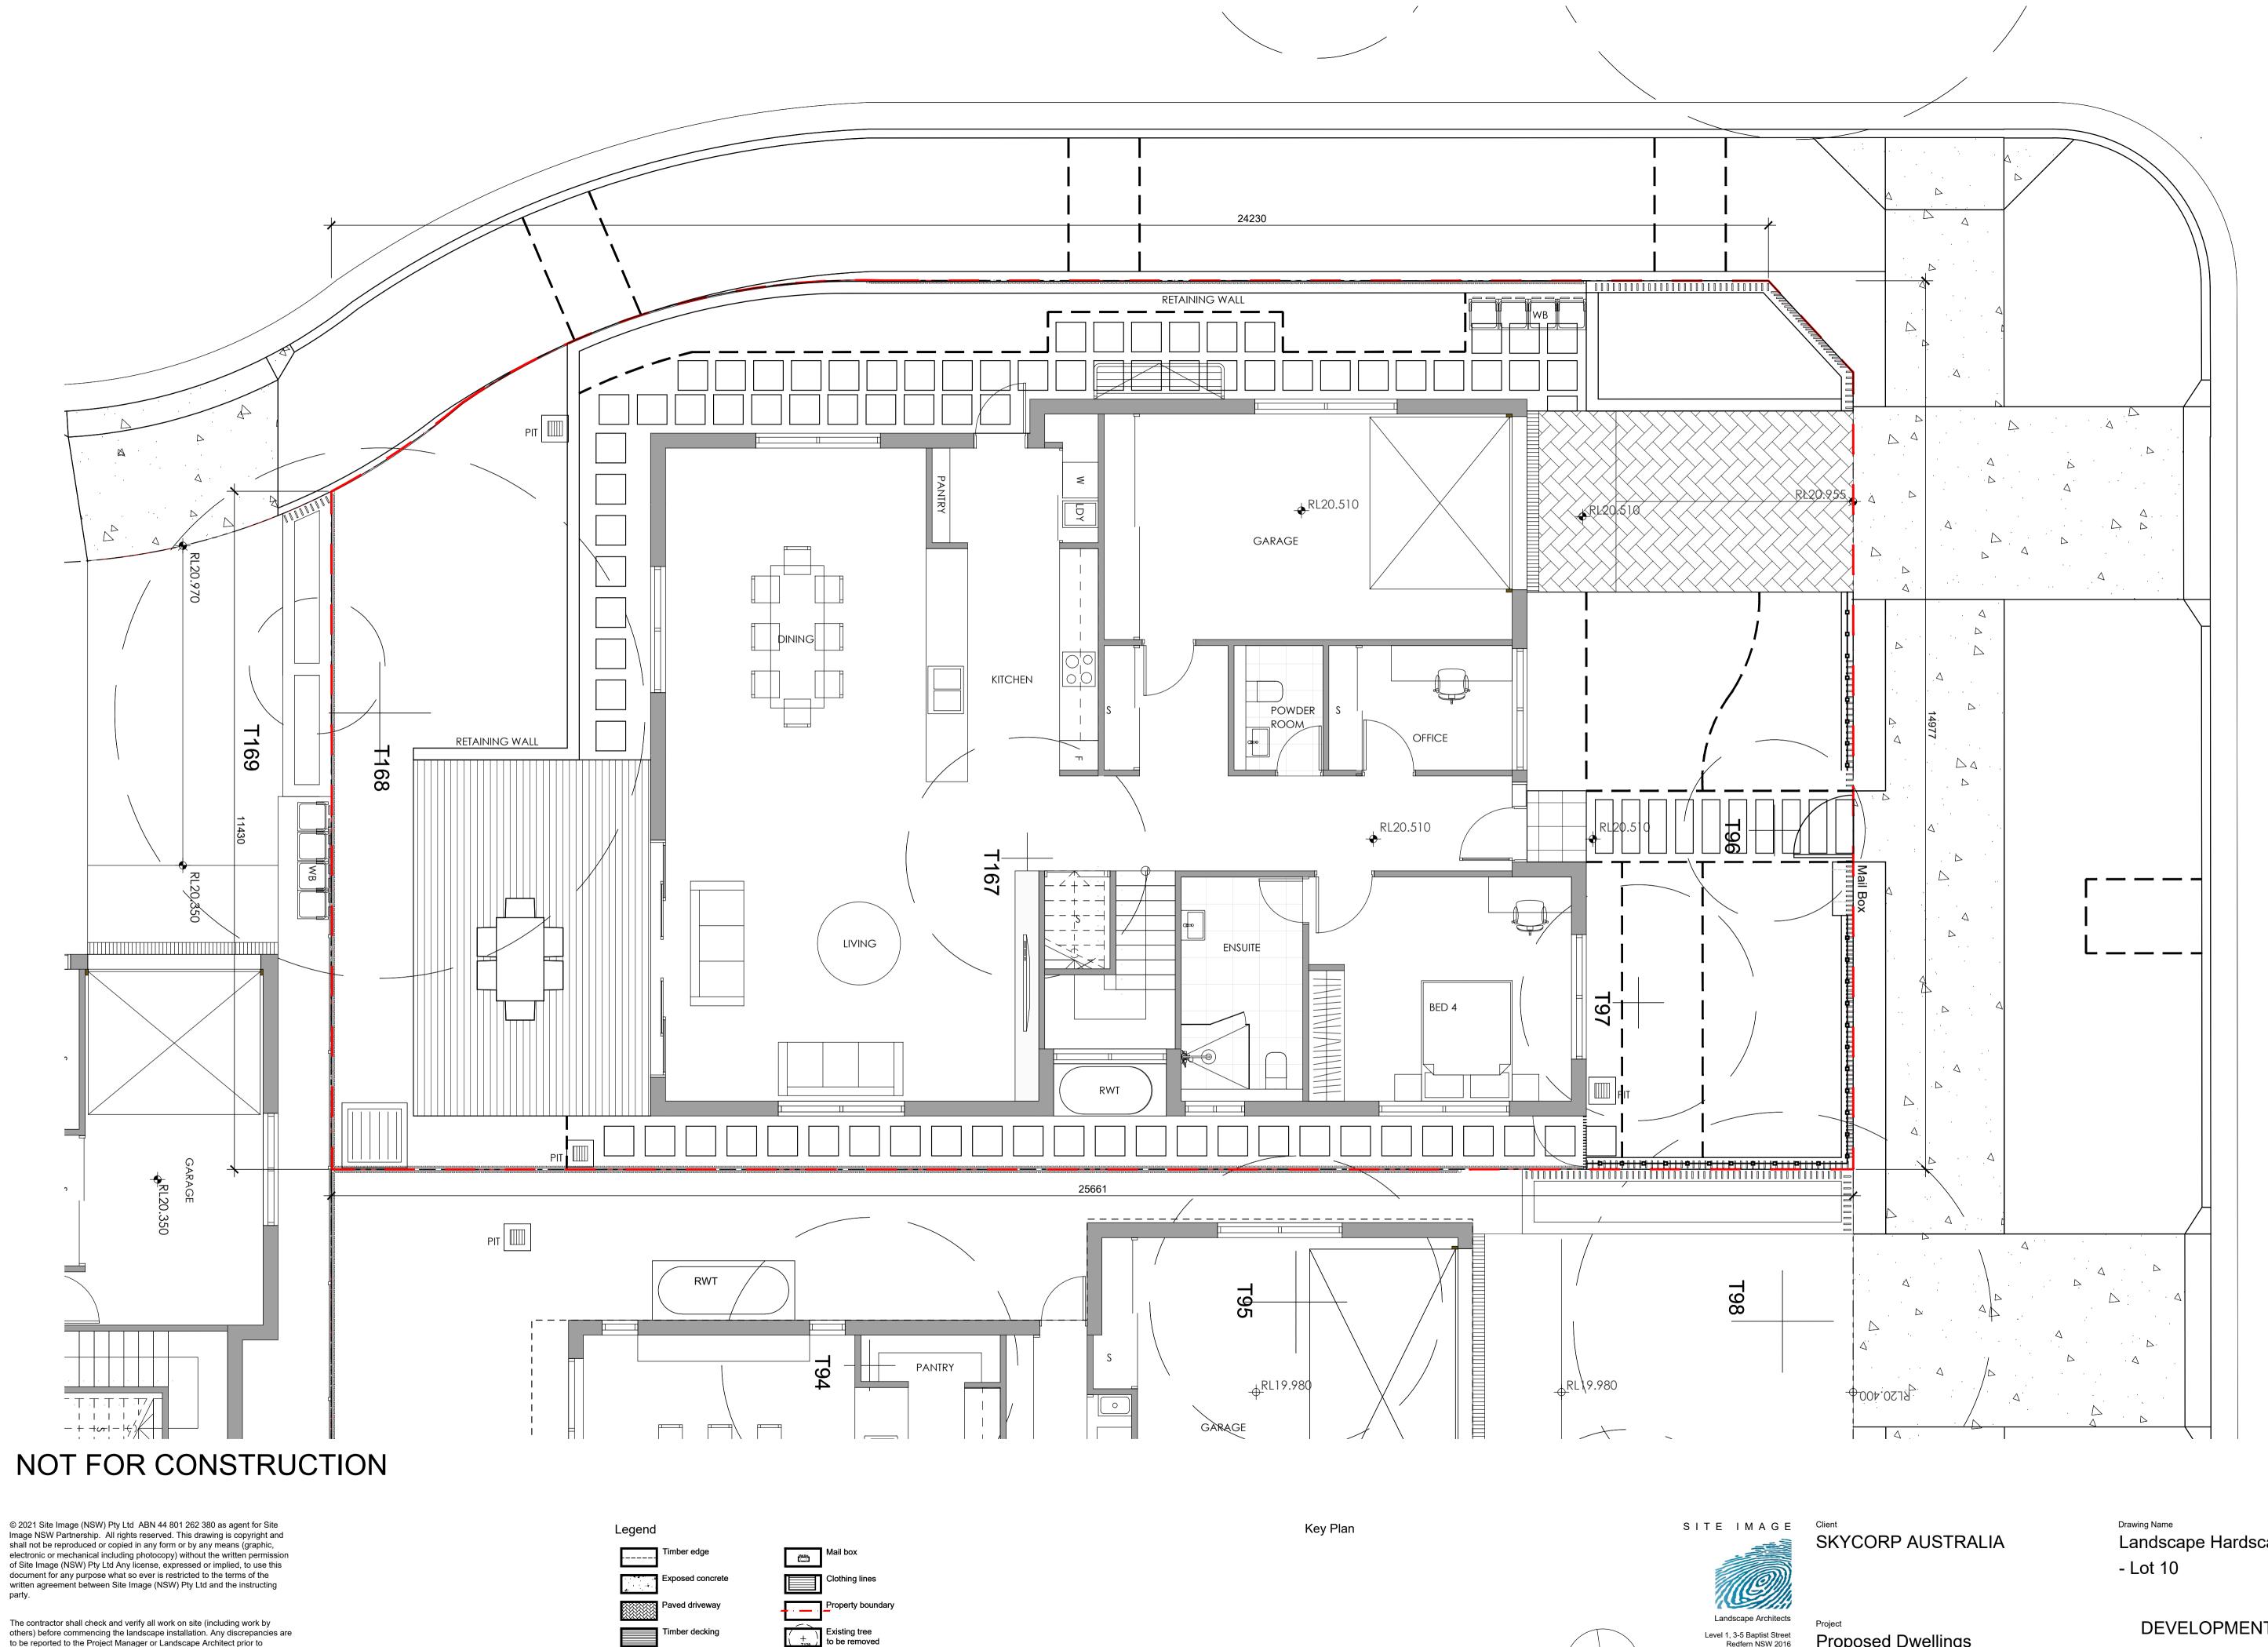

Proposed Dwellings 10 Fern Creek Road Warriewood

Landscape Hardscape Plan

DEVELOPMENT APPLICATION

Scale 1:50 @ A1 Job Number Drawing Number SS21-4780 310 A

© 2021 Site Image (NSW) Pty Ltd ABN 44 801 262 380 as agent for Site Image NSW Partnership. All rights reserved. This drawing is copyright and shall not be reproduced or copied in any form or by any means (graphic, electronic or mechanical including photocopy) without the written permission of Site Image (NSW) Pty Ltd Any license, expressed or implied, to use this document for any purpose what so ever is restricted to the terms of the written agreement between Site Image (NSW) Pty Ltd and the instructing

Existing tree to be removed - Refer Arborist report Proposed street trees Shrub and accent planting

Indicative plant schedule refer to drawing sheet 510

Landscape Architects Level 1, 3-5 Baptist Street Redfern NSW 2016 Australia Tel: (61 2) 8332 5600 Fax: (61 2) 9698 2877