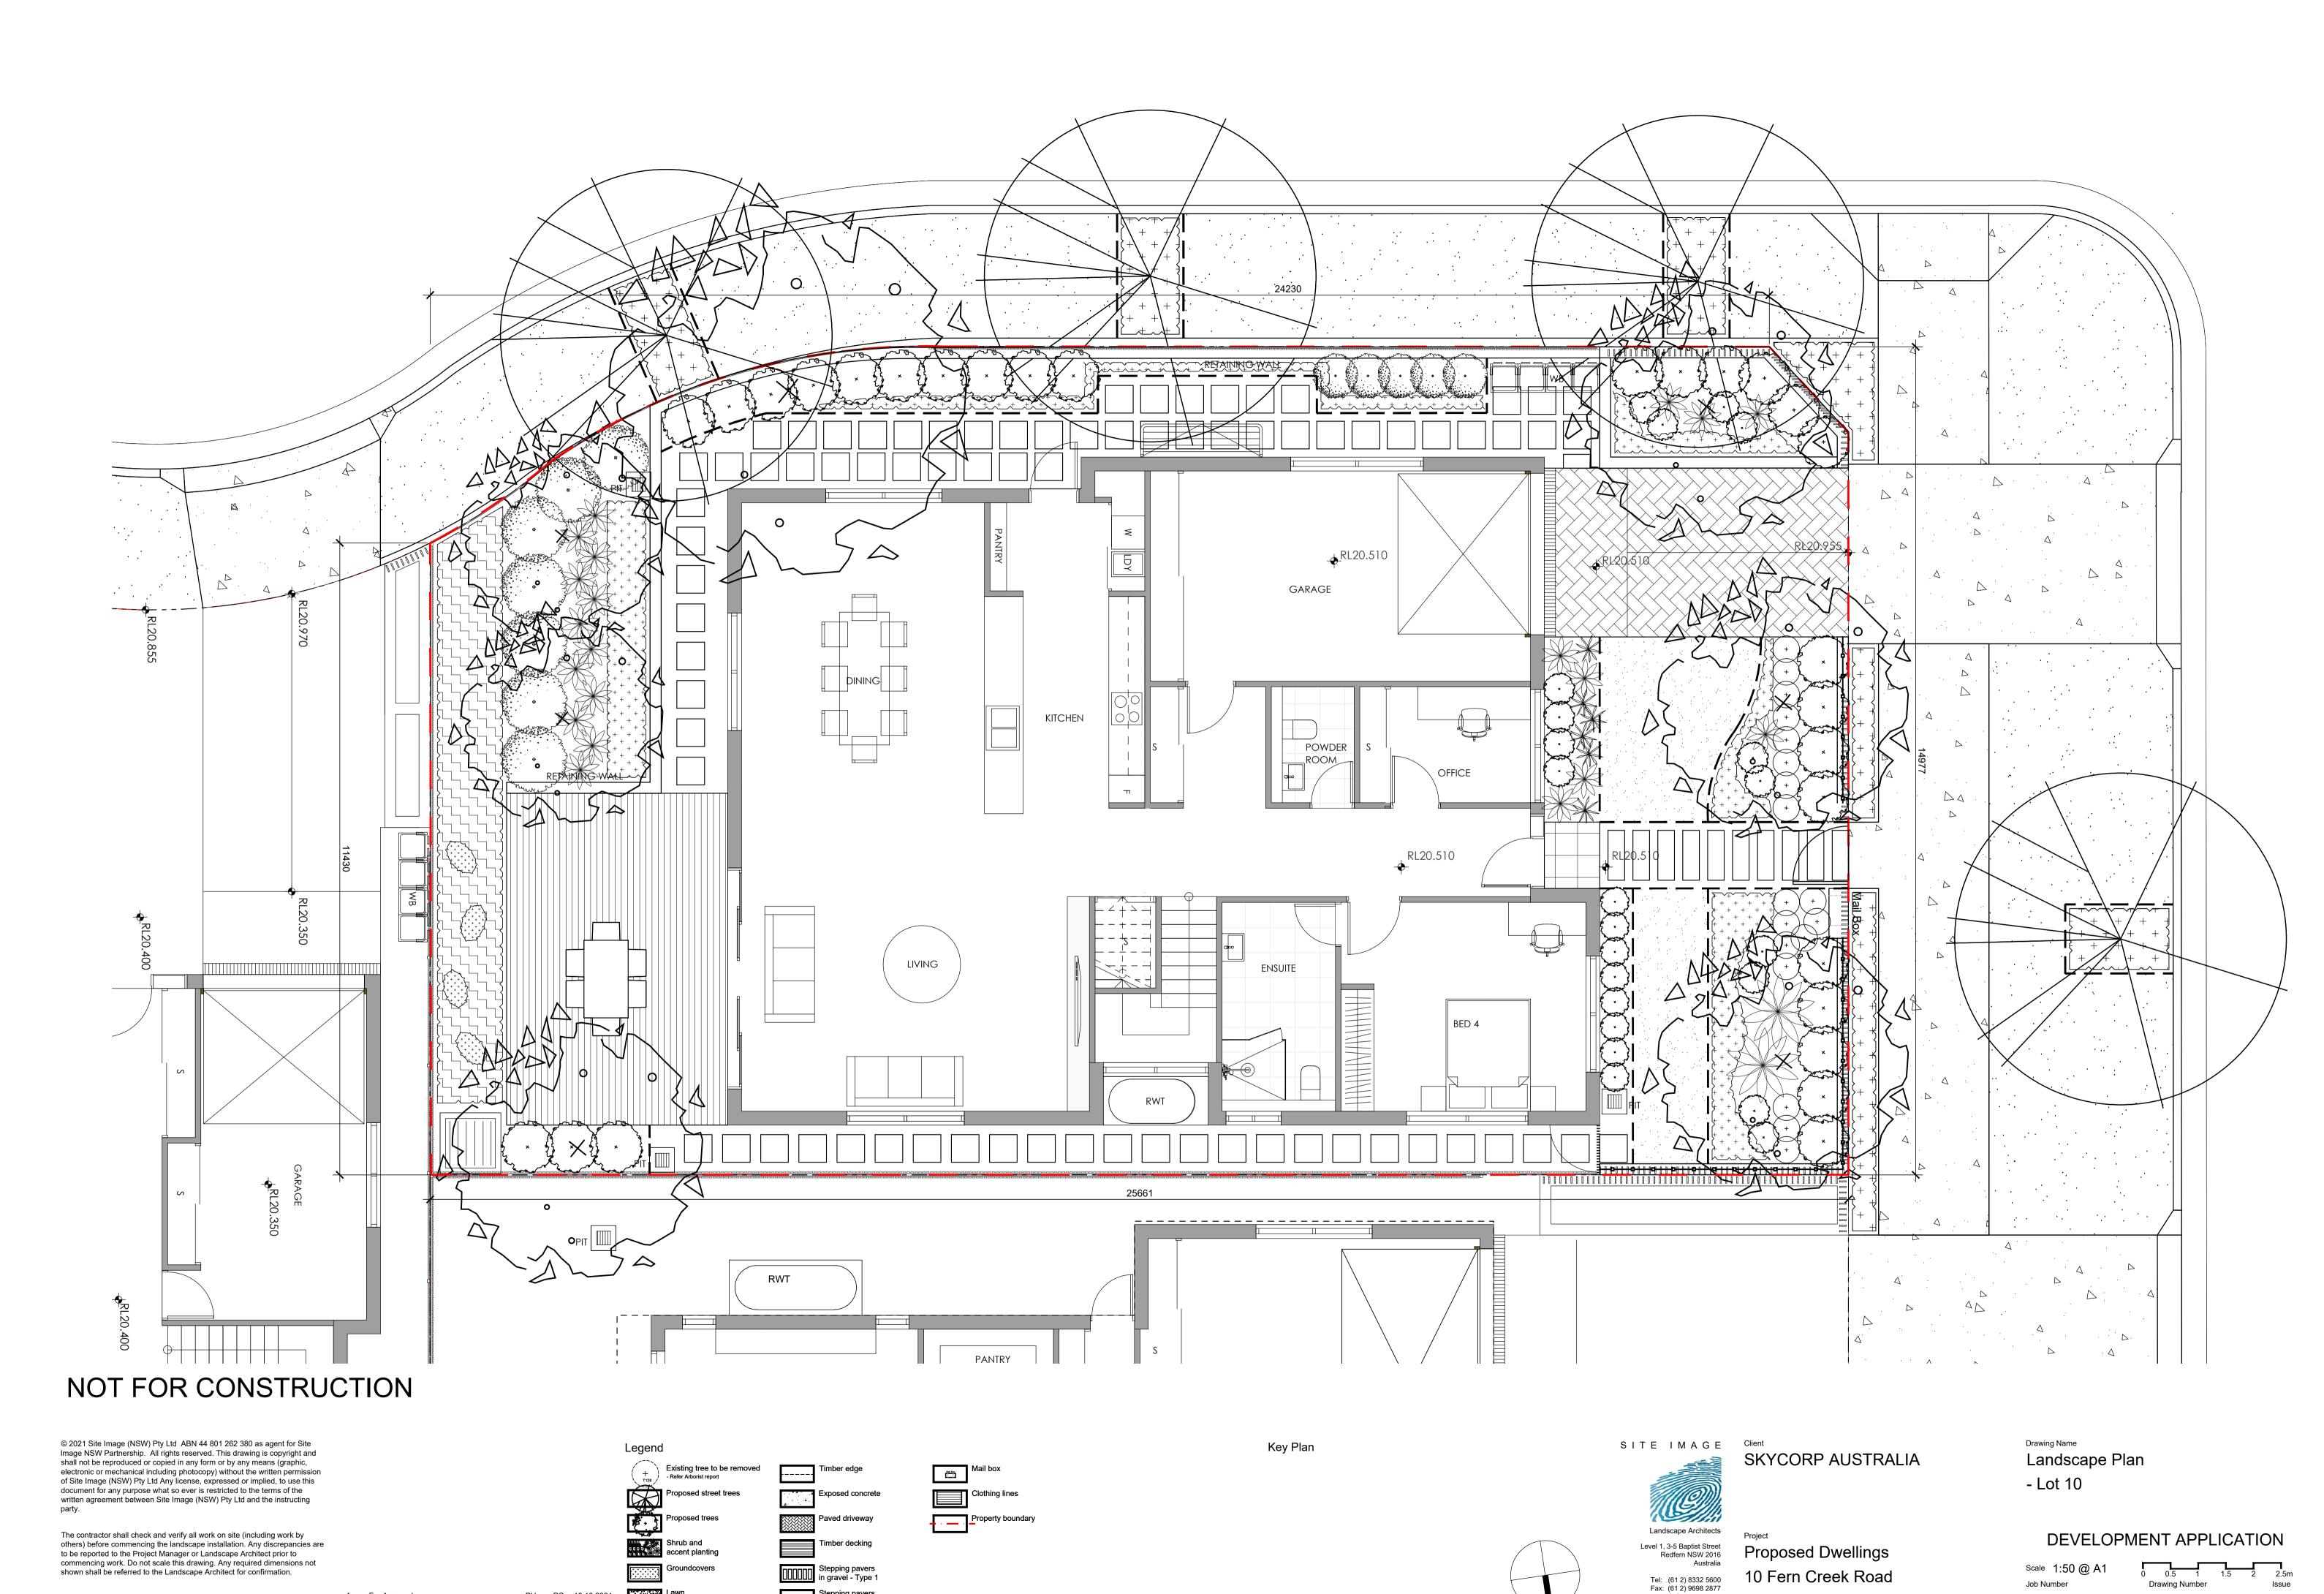

Legend

Key Plan

SKYCORP AUSTRALIA

Project
Proposed Dwellings
10 Fern Creek Road
Warriewood

Landscape Coversheet
- Lot 10

DEVELOPMENT APPLICATION

010 A

Job Number Drawing Number SS21-4780

A For Approval PH RS 18.10.2021

Issue Revision Description Drawn Check Date

Job Number

SS21-4780

Warriewood

Drawing Number

110 A

A For Approval